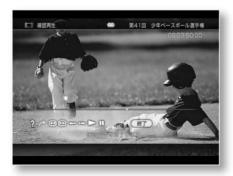

hour. The plane flies.

### To move to the scene at the specified time

- 1 Select (Time Specified Jump) and press .
- 2 Select the time with ÿÿÿÿ, then press.

### To undo the last action

(X) Please press.

Cancels the previously set start point or end point.



Press at the start point of the scene do not want to play. The start mark is fixed on the playbar.

Step9



Select [Exit] with ÿÿÿÿ and peess .

Skip playback between the start and end points will be

video

Step6

Steho



Press at the end of the scene you do not want to play. The end mark is fixed on the playbar. If there are multiple scenes that you do not want to play, Repeat Steps 5 and 6 before proceeding

to Step 7.

Step7



Select [Confirm] with ÿÿÿand press . A video is played to confirm the settings. can do.

Step8



After confirming that playback is correct, press ÿÿÿÿ to select [Exit] and press .

### To undo the last action

Please press.

Cancels the previously set start point or end point.

### Setting chapter marks

Chapter marks can be added to videos recorded with this unit. increase. If you add a chapter mark, the

Scenes with chapter marks added with icons You can skip or return with .

Step1



on the home menu (video) to cha
Select the video you want to add a mark to and push.

Step2



Select "Edit" with ÿÿ and press. The edit screen is displayed.

Step3



when you want to add a chapter mark push.

99 chaptermers per video

You can add

Step4



After setting the chapter mark, select [Exit] with  $\ddot{y}$   $\ddot{y}\ddot{y}\ddot{y}$  and press .

### To cancel the set chapter mark

S