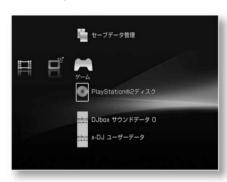

## About the game

### Precautions when using game discs ÿUsing a

- "PlayStation 2" standard software disc or a "PlayStation" standard software disc on other models may damage the device or damage the ears, eyes, or other parts of the body. Please do not do this as it may affect you.
- When inserting a "PlayStation 2" standard software disc or a "PlayStation" standard software disc into this unit, be sure to insert the disc into the disc slot with the label side (the side on which titles, etc. are printed) face up.