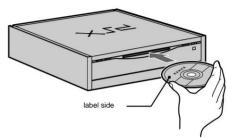

### Precautions when using game discs ÿUsing a

- "PlayStation 2" standard software disc or a "PlayStation" standard software disc on other models may damage the device or damage the ears, eyes, or other parts of the body. Please do not do this as it may affect you.
- When inserting a "PlayStation 2" standard software disc or a "PlayStation" standard software disc into this unit, be sure to insert the disc into the disc slot with the label side (the side on which titles, etc. are printed) face up.