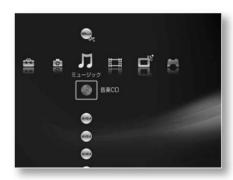

t song or previous song Go to            |
|          | Steamshale       | Move to the beginning of the next song.                     |
|          | reproduction     | Play the paused song.                                       |
| 00       | Pause Pauses th  | ne song that is playing.                                    |
|          | stop             | Stop the song that is playing.                              |

## Import to this unit Please refer to page 100

Importing songs from a CD into this unit

You can import songs from music CDs to this unit. music CD When importing from a file, save it on the hard disk in ATRAC3 format.

To set the sound quality when importing a music CD, see "Music settings". Settings", "Setting the sound quality when importing CD tracks" (127 page).

Step1



on the home menu  $\prod_{\text{Mass}}$  (music) or (music CD)

Press to.

Step2



Select [Import] with ÿÿ and press. Importing will start. on screen instructions So put it in the album.

Music



Select the destination album with ÿÿ, and (\*\*)

If you select [New] here, the Alba

A keyboard for entering the system name appears.

Please enter your name.

When you finish entering the name, register the song information screen will appear.

Song information is also used by x-DJ.

Step7

Step6

Step4



Select the item you want to set with yöy and press . Release year and artist for imported songs You can set the name and genre.

The information registered here is also used by x-DJ.

Step5



Set with ÿÿ andpress .

Select [OK] with ÿÿ and ress .

The DJ registration confirmation screen i