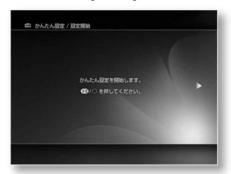

## **Preparation 7 Easy setting**

Turn on the power as described in "Preparation 6: Connect the power cord" (page 17). to display the simple settings.

Perform basic settings for using this machine.

Follow the on-screen instructions to make the settings.