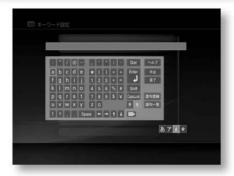

Here is a Hokkaido TV guide channel that has been set incorrectly.

I'll explain it while looking at an example when you want to correct the tunnel correctly.

Step1

to display the home menu, then press ÿ and Select (Settings).

Step2

Select [TV Settings] with ÿÿ and press .

Step3

Select [Manual Channel Settings] and press .

Step4

The wrong guide channel was set with ÿÿ.

Select the line containing the , and

press . Select the 4th line where Hokkaido TV is set.

select.

Step5

| area     | Broadcasting station name | guide channel |
|----------|---------------------------|---------------|
| Hokkaido | ÿÿÿÿGeneral               | ўўў           |
|          | Hokkaido Broadcasting     | ўўў           |
|          | Television                | ўўў           |
|          | Television Hokkaido       | ўўў           |
|          | ÿÿÿÿEducation Sapporo     | ӱӱӱ           |
|          | Television ÿÿHokkaido     | ӱӱӱ           |
|          | Cultural Broadcasting     | ўўў           |

From the list of guide channels on the right, Search for the guide channel of a broadcasting station that Hokkaido TV's guide channel is "291" will be

Step6

Select the guide channel field with ÿÿ, and
Select the guide channel found in Step 5 with ÿÿ.
Enter "291" in the guide channel field.