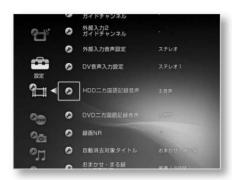

Here is a Hokkaido TV guide channel that has been set incorrectly.

I'll explain it while looking at an example when you want to correct the tunnel correctly.

Step1

to display the home menu, then press ÿ and Select (Settings).

Step2

Select [TV Settings] with ÿÿ and press .

Step3

Select [Manual Channel Settings] and press .

Step4

The wrong guide channel was set with ÿÿ.

Select the line containing the , and

press . Select the 4th line where Hokkaido TV is set.