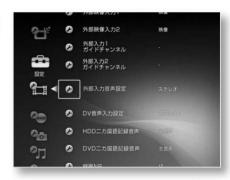

Step2

Select [TV Settings] with ÿÿ and press .

Step3

Select [Manual Channel Settings] and press .

Step4

The wrong guide channel was set with ÿÿ.

Select the line containing the , and

press . Select the 4th line where Hokkaido TV is set.