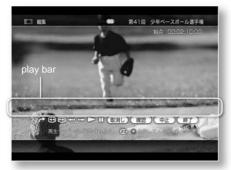

een appears.

Select [Edit] with ÿÿ and press. The edit screen is displayed.

Step3

Step2

決定

Select ÿ (play) with ÿÿÿÿ and press .

Step4

Select the playback bar with ÿ.

### To skip to a scene about 15 seconds ahead (behind)

o

⇒ Select (Flash +) or (Flast)



The above is when the display interval is 0.5 seconds.

If the flash is pressed when the display interval is 15 seconds, the scene will be displayed for 150 seconds.

Fly.

Also, if the flash is pressed when the display interval is 6 minutes, it will be displayed for 1 hour. The plane flies.

### To move to the scene at the specified time

- 1 Select (Time Specified Jump) and press .
- 2 Select the time with ÿÿÿÿ, then press.

### To undo the last action

(X) Please press.

Cancels the previously set start point or end point.



Press at the start point of the scene do not want to play. The start mark is fixed on the playbar.

Step9



Select [Exit] with ÿÿÿÿ and peess .

Skip playback between the start and end points will be

video

Step6

Steho



Press at the end of the scene you do not want to play. The end mark is fixed on the playbar. If there are multiple scenes that you do not want to play, Repeat Steps 5 and 6 before proceeding

to Step 7.

Step7



Select [Confirm] with ÿÿÿand press . A video is played to confirm the settings. can do.

Step8



After confirming that playback is correct, press ÿÿÿÿ to select [Exit] and press .

### To undo the last action

Please press.

Cancels the previously set start point or end point.

### Setting chapter marks

Chapter marks can be added to videos recorded with th