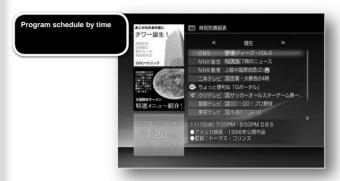

cannot be received if the antenna wire and power cord are not connected. Also, the program guide may not be available depending on the radio wave conditions or ghost occurrences.

## Point4

Check if "Easy setting" is set correctly. If "Time setting" and "Area code setting" in Easy setting are not set correctly, you cannot receive the program guide. For details, refer to "Preparation 7 Easy Setup" (page 18).

How to display the program guide

## Step1



on the home menu from (TV)

Select (program guide) and press.

Press the program guide button on the remote control to display the program guide can also be displayed.

To exit the program guide, press or (Home) while the program guide is displayed.

Types of program guide screens

This unit has four types of program listings and topics.



Hourly list of TV programs from each broadcasting station display.



Display a list of TV programs by station.

increase.

# 

A list of programs broadcast by each station By genre such as sports or drama display.



Search by preset keywords

Shows a list of selected programs.

How to use the program guide by keyword

For details, see "Using the keyword-based program guide" ( page 36).

## Topics

Announcements from broadcasting stations, useful information, etc.

It is displayed. Display contents regularly will be updated.

## Switching the type of program guide

## Switch using the option menu in the program guide

## Step1



Press while viewing the program guith The option screen of the program guide is displayed.

## Step2



Press ÿÿ to select the program list you want to switch