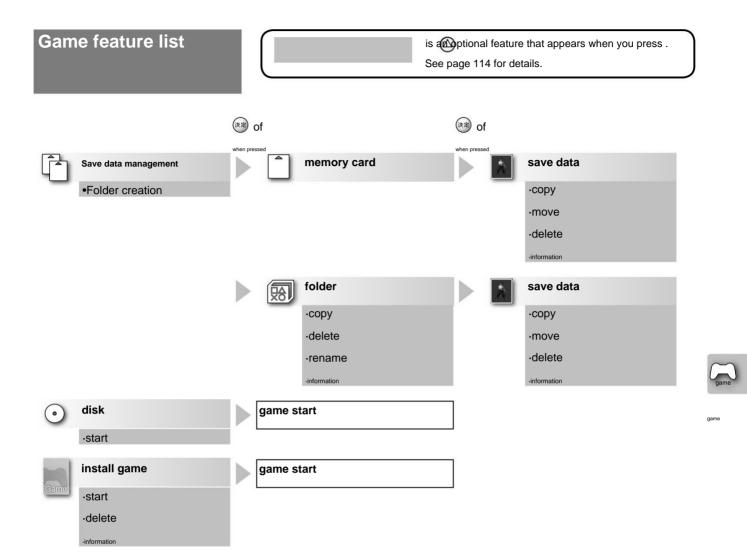

tisession cannot be played.
- •CD-RW is not supported.
- Packet light is not supported.

Formats supported by this unit

| wa | <sup>y</sup> CD-R file system file name chara                         | cter limit                                  |  |  |
|----|-----------------------------------------------------------------------|---------------------------------------------|--|--|
|    | ISO9660 Level 1                                                       | 8.3 Form                                    |  |  |
|    | ISO9660 Level 2                                                       | Maximum 31 characters (including extension) |  |  |
|    | Extended format (Joliet only) Max 64 characters (including extension) |                                             |  |  |





## enjoy the game



If you register as a DJ using music, "DJbox sound data" and "x-DJ user data" will be displayed.



### **Description of optional features**

(Save data management)



(memory card)



(folder)



(Save data)

Save data management, folders and memory cards, save data

Different options are displayed depending on the data.

| option name   | what you can do                                                                                                                                                                                                                      |
|---------------|----------------------------------------------------------------------------------------------------------------------------------------------------------------------------------------------------------------