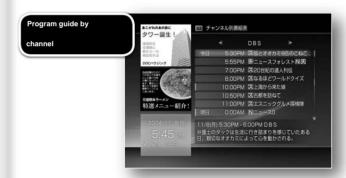

d. Also, the program guide may not be available depending on the radio wave conditions or ghost occurrences.

## Point4

Check if "Easy setting" is set correctly. If "Time setting" and "Area code setting" in Easy setting are not set correctly, you cannot receive the program guide. For details, refer to "Preparation 7 Easy Setup" (page 18).

How to display the program guide

## Step1



on the home menu from (TV)

Select (program guide) and press.

Press the program guide button on the remote control to display the program guide can also be displayed.

To exit the program guide, press or (Home) while the program guide is displayed.

Types of program guide screens

This unit has four types of program listings and topics.



Hourly list of TV programs from each broadcasting station display.



Display a list of TV programs by station.

increase.

# 

A list of programs broadcast by each station By genre such as sports or drama display.



Search by preset keywords

Shows a list of selected programs.

How to use the program guide by keyword

For details, see "Using the keyword-based program guide" ( page 36).

## Topics

Announcements from broadcasting stations, useful information, etc.

It is displayed. Display contents regularly will be updated.

## Switching the type of program guide

## Switch using the option menu in the program guide

## Step1



Press while viewing the program guith The option screen of the program guide is displayed.

## Step2



Press ÿÿ to select the program list you want to switch Fand press .

vinegar

### Switching with the program guide button on