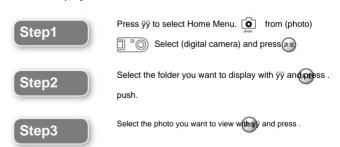

DESR-7500 only)

You can connect this unit and a digital video camera recorder using an i.LINK cable connect the dar.



To view the connected DV device, press ÿÿ to select (DV ) from (TV) Press

For details, see "Enjoying TV" (page 47).

To dub the video from the connected digital video camera recorder to the hard disk of this unit, press ÿÿ to select (Dubbing) from the home refromar(video)s yDVÿHDD

For details, refer to "Automatically duplicating images from a device connected to the DV terminal to this unit." DV Dubbing (Automatic DV Dubbing)" (page 83).

For i.LINK, see page 137.



Connect this unit and a digital camera using a USB cable.



To view pictures on the connected digital camera When you connect the digital camera to this unitaβρω ars on the home menu. will be displayed.



For details, see "Playing back photos" (page 104). This unit is compatible with Sony digital cameras. For information on the types of Sony digital cameras that can be connected to this unit, see the website below. http://www.sony.co.jp/SonyDrive/

Prepare

## Connecting an audio device that supports optical digital input

See page 28 for caution

Connect an AV amplifier with an optical digital audio input terminal.

## Preparation behind the machine



## How to insert a disc or "Memory Stick"

See page 28 for caution

## to insert a disc



Disc label side (printed with titles, etc.) face up) and insert the disc.

put it in your mouth.

Insert it straight along the direction of the arrow in the diagram above.

Do not play DVDs or game discs on the market while the power is off.

When yo