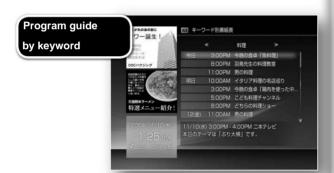

set correctly. If "Time setting" and "Area code setting" in Easy setting are not set correctly, you cannot receive the program guide. For details, refer to "Preparation 7 Easy Setup" (page 18).

How to display the program guide

## Step1



on the home menu from (TV)

Select (program guide) and press.

Press the program guide button on the remote control to display the program guide can also be displayed.

To exit the program guide, press or (Home) while the program guide is displayed.

Types of program guide screens

This unit has four types of program listings and topics.



Hourly list of TV programs from each broadcasting station display.



Display a list of TV programs by station.

increase.

# 

A list of programs broadcast by each station By genre such as sports or drama display.



Search by preset keywords

Shows a list of selected programs.

How to use the program guide by keyword

For details, see "Using the keyword-based program guide" ( page 36).

## Topics

Announcements from broadcasting stations, useful information, etc.

It is displayed. Display contents regularly will be updated.

## Switching the type of program guide

## Switch using the option menu in the program guide

## Step1



Press while viewing the program guith The option screen of the program guide is displayed.

## Step2



Press ÿÿ to select the program list you want to switch Fand press .

vinegar

### Switching with the program guide button on the remote control

While the program guide is displayed, press the program guide button on the remote control.

Press repeatedly to switch the type