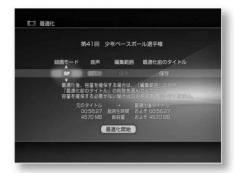

|
|                |                                      |

## **Optimize your footage**

Reduce the video data size or set to skip during editing.

You can completely delete the specified scene.

If the title to be optimized is set to protect, it will automatically

It will not be deleted by the dynamic erase function.

Note that image optimization may take some time. That

You cannot record between

### Step1



on the home menu



(video) to footage

See page 88 for caution.

Select an or selec option screen appears.

### To play back video dubbed with DV dubbing

Select the dubbed video from (Video) and press .

### Step2



Select [Optimize] with ÿÿ, ther press . The optimization screen will appear.

### Step3



Select the optimization setting field with and press .





Select the item to set with ÿÿ.

Step5



Set the item selected with ÿÿ.

Step6



When you have finished setting all items, pess push.

Step7



Select [Start optimization] with ÿÿ and press . Optimization work begins.





It shows.

Items that can be set in Step 3

| project                                                                      |                                                             |
|------------------------------------------------------------------------------|-------------------------------------------------------------|
| recording mode                                                               | Sets the image quality after optimization.                  |
|                                                                              | Lowering the image