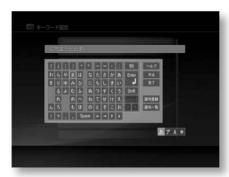

Step2

Select [TV Settings] with ÿÿ and press .

Step3

Select [Manual Channel Settings] and press .

Step4

The wrong guide channel was set with ÿÿ.

Select the line containing the , and

press . Select the 4th line where Hokkaido TV is set.

select.

Step5

| area     | Broadcasting station name | guide channel |
|----------|---------------------------|---------------|
| Hokkaido | ÿÿÿÿGeneral               | ўўў           |
|          | Hokkaido Broadcasting     | ўўў           |
|          | Television                | ўўў           |
|          | Television Hokkaido       | ўўў           |
|          | ÿÿÿÿEducation Sapporo     | ӱӱӱ           |
|          | Television ÿÿHokkaido     | ӱӱӱ           |
|          | Cultural Broadcasting     | ўўў           |

From the list of guide channels on the right, Search for the guide channel of a broadcasting station that Hokkaido TV's guide channel is "291" will be

Step6

Select the guide channel field with ÿÿ, and
Select the guide channel found in Step 5 with ÿÿ.
Enter "291" in the guide channel field.