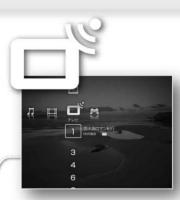

Here is a Hokkaido TV guide channel that has been set incorrectly.

I'll explain it while looking at an example when you want to correct the tunnel correctly.

Step1

to display the home menu, then press ÿ and Select (Settings).

Step2

Select [TV Settings] with ÿÿ and press .

Step3

Select [Manual Channel Settings] and press .

Step4

The wrong guide channel was set with ÿÿ.

Select the line containing the , and

press . Select the 4th line where Hokkaido TV is set.

select.

Step5

| area     | Broadcasting station name | guide channel |
|----------|---------------------------|---------------|
| Hokkaido | ÿÿÿÿGeneral               | ўўў           |
|          | Hokkaido Broadcasting     | ўўў           |
|          | Television                | ўўў           |
|          | Television Hokkaido       | ўўў           |
|          | ÿÿÿÿEducation Sapporo     | ӱӱӱ           |
|          | Television ÿÿHokkaido     | ӱӱӱ           |
|          | Cultural Broadcasting     | ўўў           |

From the list of guide channels on the right, Search for the guide channel of a broadcasting station that Hokkaido TV's guide channel is "291" will be

Step6

Select the guide channel field with ÿÿ, and
Select the guide channel found in Step 5 with ÿÿ.
Enter "291" in the guide channel field.