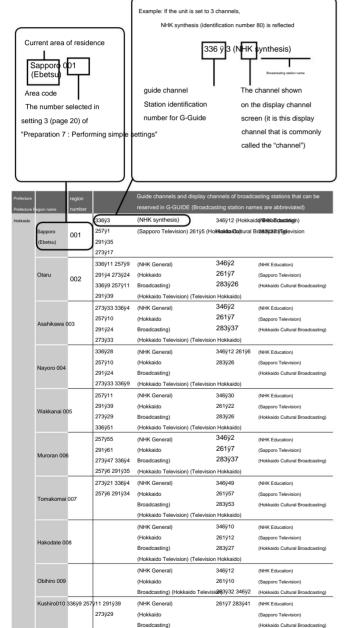

## Setting 4: Area code setting

Set the region where the machine is used.

For details on regions, see "List of Guide Channels" (page 148).

please look at. At the time of purchase or after changing the region where the unit is used, Execute automatic channel setting when the channel is changed.

## Manually change the guide channel

If you want to change the guide channel manually, select the manual channel

Change the settings on the list screen of the file settings by following the steps below.

Here is a Hokkaido TV guide channel that has been set incorrectly.

I'll explain it while looking at an example when you want to correct the tunnel correctly.

Step1

to display the home menu, then press ÿ and Select (Settings).

Step2

Select [TV Settings] with ÿÿ and press .

Step3

Select [Manual Channel Settings] and press .

Step4

The wrong guide channel was set with ÿÿ.

Select the line containing the , and

press . Select the 4th line where Hokkaido TV is set.

select.

Step5

| area     | Broadcasting station name | guide channel |
|----------|---------------------------|---------------|
| Hokkaido | ÿÿÿÿGeneral               | ўўў           |
|          | Hokkaido Broadcasting     | ўўў           |
|          | Television                | ўўў           |
|          | Television Hokkaido       | ўўў           |
|          | ÿÿÿÿEducation Sapporo     | ӱӱӱ           |
|          | Television ÿÿHokkaido     | ӱӱӱ           |
|          | Cultural Broadcasting     | ўўў           |

From the list of guide channels on the right, Search for the guide channel of a broadcasting station that Hokkaido TV's guide channel is "291" will be

Step6

Select the guide channel field with ÿÿ, and
Select the guide channel found in Step 5 with ÿÿ.
Enter "291" in the guide channel field.

Step7

<sup>決定</sup> Press.

Step8

Press when the settings complete.

This completes the guide channel settings.

|                | ation name                                                                                                                                                                                                                                                                                                    | guide cha<br>tunnel                                                                                                        |
|----------------|---------------------------------------------------------------------------------------------------------------------------------------------------------------------------------------------------------------------------------------------------------------------------------------------------------------|----------------------------------------------------------------------------------------------------------------------------|
| kaido NHK Gen  | eral Hokkaido                                                                                                                                                                                                                                                                                                 | 336                                                                                                                        |
|                | Broadcasting • Hokkaido                                                                                                                                                                                                                                                                                       | 257                                                                                                                        |
|                | Television Television                                                                                                                                                                                                                                                                                         | 291                                                                                                                        |
|                | Hokkaido                                                                                                                                                                                                                                                                                                      | 273                                                                                                                        |
|                | NHK Education                                                                                                                                                                                                                                                                                                 |                                                                                                                            |
|                |                                                                                                                                                                                                                                                                                                               | 346                                                                                                                        |
|                | Sapporo Television                                                                                                                                                                                                                                                                                            | 261                                                                                                                        |
|                | Hokkaido Cultural Broadcasting                                                                                                                                                                                                                                                                                | 283                                                                                                                        |
| ori            | Anne a :                                                                                                                                                                                                                                                                                                      | 500                                                                                                                        |
|                | NHK synthesis  NHK Educational                                                                                                                                                                                                                                                                                | 592                                                                                                                        |
|                |                                                                                                                                                                                                                                                                                                               | 602                                                                                                                        |
|                | Aomori Broadcasting                                                                                                                                                                                                                                                                                           | 513                                                                                                                        |
|                | Aomori Television • Aomori                                                                                                                                                                                                                                                                                    | 294                                                                                                                        |
|                | Asahi Broadcasting                                                                                                                                                                                                                                                                                            | 290                                                                                                                        |
| ė              | 9                                                                                                                                                                                                                                                                                                             |                                                                                                                            |
| e              | NHK synthesis  NHK Educational                                                                                                                                                                                                                                                                                | 848                                                                                                                        |
|                |                                                                                                                                                                                                                                                                                                               | 858                                                                                                                        |
|                | Iwate Broadcast •                                                                                                                                                                                                                                                                                             | 262                                                                                                                        |
|                | Television Iwate Iwate                                                                                                                                                                                                                                                                                        | 547                                                                                                                        |
|                | Menkoi Television Iwate Asahi                                                                                                                                                                                                                                                                                 | 289                                                                                                                        |
|                | Television                                                                                                                                                                                                                                                                                                    | 276                                                                                                                        |
|                |                                                                                                                                                                                                                                                                                                               |                                                                                                                            |
| agi            | NHK synthesis                                                                                                                                                                                                                                                                                                 | 1104                                                                                                                       |
|                | NHK Education                                                                                                                                                                                                                                                                                                 | 1114                                                                                                                       |
|                | Tohoku Broadcasting                                                                                                                                                                                                                                                                                           | 769                                                                                                                        |
|                | Sendai Broadcasting                                                                                                                                                                                                                                                                                           | 268                                                                                                                        |
|                | Miyagi Television East                                                                                                                                                                                                                                                                                        | 546                                                                                                                        |
|                | Japan Broadcasting                                                                                                                                                                                                                                                                                            | 288                                                                                                                        |
|                |                                                                                                                                                                                                                                                                                                               |                                                                                                                            |
| а              | NHK synthesis                                                                                                                                                                                                                                                                                                 | 1360                                                                                                                       |
|                | NHK Educational                                                                                                                                                                                                                                                                                               | 1370                                                                                                                       |
|                | Akita Broadcasting                                                                                                                                                                                                                                                                                            | 267                                                                                                                        |
|                | Akita Television • Akita Asahi                                                                                                                                                                                                                                                                                | 293                                                                                                                        |
|                | Broadcasting                                                                                                                                                                                                                                                                                                  | 287                                                                                                                        |
|                |                                                                                                                                                                                                                                                                                                               | 201                                                                                                                        |
| agata          | NHK synthesis                                                                                                                                                                                                                                                                                                 | 1616                                                                                                                       |
|                | NHK Educational                                                                                                                                                                                                                                                                                               | 1626                                                                                                                       |
|                | Yamagata                                                                                                                                                                                                                                                                                                      |                                                                                                                            |
|                |                                                                                                                                                                                                                                                                                                               | 266                                                                                                                        |
|                | Broadcasting                                                                                                                                                                                                                                                                                                  | 550                                                                                                                        |
|                | Yamagata Television Television You                                                                                                                                                                                                                                                                            | 292                                                                                                                        |
|                | Yamagata • Sakurambo Television                                                                                                                                                                                                                                                                               | 286                                                                                                                        |
| shima          |                                                                                                                                                                                                                                                                                                               |                                                                                                                            |
| hima           | NHK synthesis                                                                                                                                                                                                                                                                                                 | 1872                                                                                                                       |
|                | NHK Educational                                                                                                                                                                                                                                                                                               | 1882                                                                                                                       |
|                | Fukushima Television                                                                                                                                                                                                                                                                                          | 523                                                                                                                        |
|                | Fukushima Central Television                                                                                                                                                                                                                                                                                  | 545                                                                                                                        |
|                | Fukushima Broadcasting                                                                                                                                                                                                                                                                                        | 803                                                                                                                        |
|                | Television You Fukushima •                                                                                                                                                                                                                                                                                    | 543                                                                                                                        |
|                |                                                                                                                                                                                                                                                                                                               |                                                                                                                            |
| aki            | NHK General                                                                                                                                                                                                                                                                                                   | 2128                                                                                                                       |
| nigi           | NHK Education                                                                                                                                                                                                                                                                                                 | 2138                                                                                                                       |
| ma Nippon TV   | Saitama                                                                                                                                                                                                                                                                                                       | 260                                                                                                                        |
|                | TBS TV Chiba Fuji TV Tokyo                                                                                                                                                                                                                                                                                    | 518                                                                                                                        |
| Asahi Kanagawa | a TV Tokyo                                                                                                                                                                                                                                                                                                    | 264                                                                                                                        |
|                |                                                                                                                                                                                                                                                                                                               | 522                                                                                                                        |
|                |                                                                                                                                                                                                                                                                                                               | 524                                                                                                                        |
|                | Tochigi Television                                                                                                                                                                                                                                                                                            | 535                                                                                                                        |
|                |                                                                                                                                                                                                                                                                                                               |                                                                                                                            |
|                | Gunma Television                                                                                                                                                                                                                                                                                              | 304                                                                                                                        |
|                |                                                                                                                                                                                                                                                                                                               |                                                                                                                            |
|                | Gunma Television                                                                                                                                                                                                                                                                                              | 806                                                                                                                        |
|                | Gunma Television Saitama Television Chiba Television Tokyo                                                                                                                                                                                                                                                    | 806<br>302                                                                                                                 |
|                | Gunma Television Saitama Television                                                                                                                                                                                                                                                                           | 806<br>302<br>270                                                                                                          |
|                | Gunma Television Saitama Television Chiba Television Tokyo                                                                                                                                                                                                                                                    | 806<br>302                                                                                                                 |
| noshi          | Gunna Television Satania Television Chiba Television Tokyo Metropolitan Television Kanagawa                                                                                                                                                                                                                   | 806<br>302<br>270<br>298                                                                                                   |
| nishki         | Gunna Television  Satama Television  Chiba Television Tokyo  Metropolitan Television Kanagawa  NHK synthesis                                                                                                                                                                                                  | 806<br>302<br>270<br>298                                                                                                   |
| nashi          | Gunna Television  Satama Television  Chiba Television Tokyo  Metropolitan Television Kanagawa  NHK synthesis  NHK Educational                                                                                                                                                                                 | 806<br>302<br>270<br>298<br>2896<br>2906                                                                                   |
| naahi          | Gunna Television Satama Television Chiba Television Tokyo Metropolitan Television Kanagawa NHK synthesis NHK Educational Yamanashi                                                                                                                                                                            | 806<br>302<br>270<br>298<br>2896<br>2906<br>773                                                                            |
| nashi          | Gunna Television  Satama Television  Chiba Television Tokyo  Metropolitan Television Kanagawa  NHK synthesis  NHK Educational                                                                                                                                                                                 | 806<br>302<br>270<br>298<br>2896<br>2906                                                                                   |
|                | Gunna Television  Saltama Television  Chiba Television Tokyo  Metropolitan Television Kanagawa  NHK synthesis  NHK Educatoral  Yamanashi  Broadcasting Television Yamanashi •                                                                                                                                 | 2896<br>2906<br>270<br>298<br>2896<br>2906<br>773<br>549                                                                   |
|                | Gunna Television  Saltama Television  Chiba Television Tolyo  Metropolitan Television Kanagawa  NHK synthesis  NHK ducatoral  Yamanashi  Broadcasting Television Yamanashi •                                                                                                                                  | 2896<br>2906<br>291<br>292<br>2896<br>2906<br>773<br>549                                                                   |
|                | Gunna Television  Satana Television  Chiba Television Tokyo  Metropolitan Television Kanagawa  NHK synthesis  NHK Educational  Yamanashi  Broadcasting Television Yamanashi •                                                                                                                                 | 2896<br>2906<br>270<br>298<br>2896<br>2906<br>773<br>549                                                                   |
|                | Gunna Television  Saltama Television  Chiba Television Tolyo  Metropolitan Television Kanagawa  NHK synthesis  NHK ducatoral  Yamanashi  Broadcasting Television Yamanashi •                                                                                                                                  | 2896<br>2906<br>291<br>292<br>2896<br>2906<br>773<br>549                                                                   |
|                | Gunna Television  Satana Television  Chiba Television Tokyo  Metropolitan Television Kanagawa  NHK synthesis  NHK Educational  Yamanashi  Broadcasting Television Yamanashi •                                                                                                                                 | 806<br>302<br>270<br>298<br>2896<br>2906<br>773<br>549                                                                     |
| anashi<br>ano  | Gunna Television  Satania Television  Chiba Television Tokyo  Metropolitan Television Kanagawa  NHK synthesis  NHK Educational  Yamanashi  Broadcasting Television Yamanashi •  NHK Educational  Shinetsu Broadcasting •                                                                                      | 806<br>302<br>270<br>298<br>2896<br>2906<br>773<br>549<br>2640<br>2650                                                     |
|                | Gunna Television  Satama Television  Chiba Television Tokyo  Metropolitan Television Kanagawa  NHK synthesis  NHK Educational  Yamanashi  Broadcasting Television Yamanashi •  NHK Educational  Sinetsu Broadcasting •  Nagaro Broadcasting •                                                                 | 806<br>302<br>270<br>298<br>2896<br>2906<br>773<br>549<br>2640<br>2650<br>779                                              |
|                | Gunna Television  Saltama Television  Chiba Television Tokyo  Metropolitan Television Kanagawa  NHK synthesis  NHK Educational  Yamanashi  Broadcasting Television Yamanashi •  NHK synthesis  NHK Schooloola  Shinetsu Broadcasting •  Nagaro Broadcasting •  Nagaro Broadcasting •  Television Shinshu      | 806<br>302<br>270<br>298<br>2896<br>2906<br>773<br>549<br>2640<br>2650<br>779<br>1062                                      |
| ano            | Gunna Television  Saltama Television  Chiba Television Tokyo  Metropolitan Television Kanagawa  NHK synthesis  NHK Educational  Yamanashi  Broadcasting Television Yamanashi •  NHK synthesis  NHK Educational  Transparent                                                                                   | 806<br>302<br>270<br>298<br>2896<br>2906<br>773<br>549<br>2640<br>2650<br>779<br>1062<br>542<br>532                        |
|                | Gunna Television  Saltama Television  Chiba Television Tokyo  Metropolitan Television Kanagawa  NHK synthesis  NHK Educational  Yamanashi  Broadcasting Television Yamanashi •  NHK synthesis  NHK Educational  Transparent                                                                                   | 806<br>302<br>270<br>298<br>2896<br>2906<br>773<br>549<br>2640<br>2650<br>779<br>1062<br>542<br>532                        |
| ano            | Gunna Television  Saltama Television  Chiba Television Tolyo  Metropolitan Television Kanagawa  NHK synthesis  NHK Educational  Yamanashi  Broadcasting Television Yamanashi  NHK Synthesis  NHK Educational  Television Shinshu  Nagaro Broadcasting  Television Shinshu  Nagaro Asahi Broadcasting          | 806<br>302<br>270<br>298<br>2896<br>2906<br>773<br>549<br>2640<br>2650<br>779<br>1062<br>542<br>532<br>2384<br>2394        |
| ano            | Gunna Television  Saltama Television  Chiba Television Tokyo  Metropolitan Television Kanagawa  NHK synthesis  NHK Educational  Varianasahi  Broadcasting Television Yananashi •  NHK Synthesis  NHK Seducational  Shinesu Broadcasting •  Nagaro Broadcasting  Television Shirshu  Nagaro Adahi Broadcasting | 806<br>302<br>270<br>298<br>2896<br>2906<br>773<br>549<br>2640<br>2650<br>779<br>1062<br>542<br>532<br>2384<br>2394<br>517 |
| ano            | Gunna Television  Saltama Television  Chiba Television Tolyo  Metropolitan Television Kanagawa  NHK synthesis  NHK Educational  Yamanashi  Broadcasting Television Yamanashi  NHK Synthesis  NHK Educational  Television Shinshu  Nagaro Broadcasting  Television Shinshu  Nagaro Asahi Broadcasting          | 806<br>302<br>270<br>298<br>2896<br>2906<br>773<br>549<br>2640<br>2650<br>779<br>1062<br>542<br>532<br>2384<br>2394        |