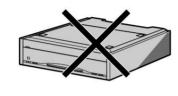

## **Prohibited Installation Method**

When installing the unit, install it in an orientation other than the correct installation method. please don't

If installed incorrectly, the disc may become unreadable or malfunction. may be the cause of

- Installed on its side

- If you place a TV, etc. on this unit, set up

- Front side down