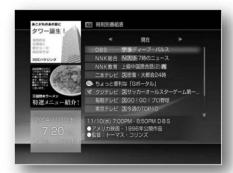

Here is a Hokkaido TV guide channel that has been set incorrectly.

I'll explain it while looking at an example when you want to correct the tunnel correctly.

Step1

to display the home menu, then press ÿ and Select (Settings).

Step2

Select [TV Settings] with ÿÿ and press .

Step3

Select [Manual Channel Settings] and press .

Step4

The wrong guide channel was set with ÿÿ.

Select the line containing the , and

press . Select the 4th line where Hokkaido TV is set.

select.

Step5

| area     | Broadcasting station name | guide channel |
|----------|---------------------------|---------------|
| Hokkaido | ÿÿÿÿGeneral               | ўўў           |
|          | Hokkaido Broadcasting     | ўўў           |
|          | Television                | ўўў           |
|          | Television Hokkaido       | ўўў           |
|          | ÿÿÿÿEducation Sapporo     | ӱӱӱ           |
|          | Television ÿÿHokkaido     | ӱӱӱ           |
|          | Cultural Broadcasting     | ўўў           |

From the list of guide channels on the right, Search for the guide channel of a broadcasting station that Hokkaido TV's guide channel is "291" will be

Step6

Select the guide channel field with ÿÿ, and
Select the guide channel found in Step 5 with ÿÿ.
Enter "291" in the guide channel field.