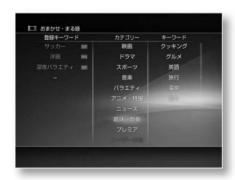

## Setting 3: Omakase/Maru-Roku settings

This is a setting for using automatic recording (x-Omakase/Maruku).

You can also add or change settings after completing Easy Setup.

For details, refer to "Using the automatic recording function (x-Omakase/Maruroku)" (68  $\,$ 

page). 1 Select the setting

with  $\ddot{\text{y}}\ddot{\text{y}}$  and press .

yes

Use the functions of x-Omakase and Maru-Roku.

No

Do not use the x-Omakase/Maru-Roku function.

If you select "Yes", a screen for setting keywords for programs to be recorded automatically appears. 2 Select a keyword with ÿÿ and press .

You can select multiple keywords.

\*Keywords can be changed later. 3 Press ÿ.