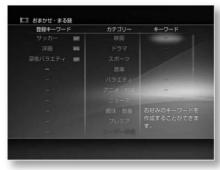

## Setting 3: Omakase/Maru-Roku settings

This is a setting for using automatic recording (x-Omakase/Maruku).

You can also add or change settings after completing Easy Setup.

For details, refer to "Using the automatic recording function (x-Omakase/Maruroku)" (68  $\,$ 

page). 1 Select the setting

with  $\ddot{\text{y}}\ddot{\text{y}}$  and press .

yes

Use the functions of x-Omakase and Maru-Roku.

No

Do not use the x-Omakase/Maru-Roku function.

If you select "Yes", a screen for setting keywords for programs to be recorded automatically appears. 2 Select a keyword with ÿÿ and press .

You can select multiple keywords.

\*Keywords can be changed later. 3 Press ÿ.