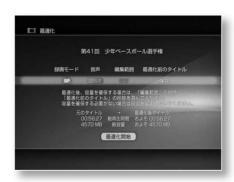

|
|                | modes" (page 57) .                   |
|                |                                      |

## **Optimize your footage**

Reduce the video data size or set to skip during editing.

You can completely delete the specified scene.

If the title to be optimized is set to protect, it will automatically

It will not be deleted by the dynamic erase function.

Note that image optimization may take some time. That

You cannot record between

### Step1



on the home menu



(video) to footage

See page 88 for caution.

Select an or selec option screen appears.

### To play back video dubbed with DV dubbing

Select the dubbed video from (Video) and press .

### Step2



Select [Optimize] with ÿÿ, ther press . The optimization screen will appear.

### Step3



Select the optimization setting field with and press .





Select the item to set with ÿÿ.

Step5



Set the item selected with ÿÿ.

Step6



When you have finished setting all items, pess push.

Step7



Select [Start optimization] with ÿÿ and press . Optimization work begins.





It shows.

Items that can be set in Step 3

| project                                                                      |                                                             |
|------------------------------------------------------------------------------|-------------------------------------------------------------|
| recording mode                                                               | Sets the image quality after optimization.                  |
|