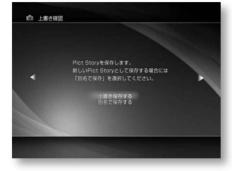

ress . 決定

Step3

Step2



Select the x-Pict Story work you want to modify and press .

Step4



0

Select [Edit Pict Story] with ÿÿ and press.

Step2



ÿÿ to select the x-Pict Story work you want to play. <sub>決定</sub> Press.



Select a song with and press .

For music that can be used with x-Pict Story, see "About music that can be used with x-Pict Story " (page 108).

## Modify x-Pict Story works

You can change the music of x-Pict Story works that have already been created . If you change the music, according to the changed music,

The machine will automatically recreate the x-Pict Story work.

Step1



Story ) from the home reenu Section (RHP inct) and press.

Step5



决定 Press.

The x-Pict Story work will be played, so check the content.

Step6



Select [Save] and press .

Step7



Select the saving method with and press . If you select [Save As], a key will appear on the screen. A board will appear. use the keyboard and enter the name of the video work.

Step8



Press ÿÿ to select [Finish Editing Pict Story] or [Make Mideo] and press . Do not save this work as video footage select [Finish Editing Pict Story]. please.

When you want to save as a (video) image , select [Make Video].

The device will automatically create the video footage.

The work of x-Pict Story is played during video creation work. Video creation work is finished Please wait until

x- Pict

The end screen of story editing is displayed. The footage of the created video is in the video category It will be saved.

Converting an x-Pict Story work into a video image You can

convert an x-Pict Story w