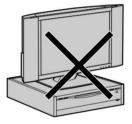

## **Prohibited Installation Method**

When installing the unit, install it in an orientation other than the correct installation method. please don't

If installed incorrectly, the disc may become unreadable or malfunction. may be the cause of

- Installed on its side

- If you place a TV, etc. on this unit, set up

- Front side down

## **Correct installation**

When installing the unit, place it on a flat surface as shown in the illustration below. please give