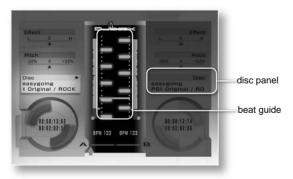

e the robot jump.

Press to change the operation target.

Press L2, R2 to change the color of the robot. analog controller analog stick L robot

Change orientation.

### **Fractal Box**



Press , L3, R3 to change the box generation direction.

Press to move the camera forward or backward.

Press L2 to orbit the camera.

Pressing R2 will automatically change the visualizer.

### **Synapse**



The color changes depending on the position of the filter.

### **Explosion**



The color changes depending on the position of the filter.



Music

### **Dust**



You can stop or start the gas by pressing

increase

Press to move the camera forward or backward.

Press L2 to change the shape of the gas.

Pressing R2 will automatically change the visualizer.

### Still image





### DJ set screen



On the DJ set screen, you can see how the DJ set is controlled and played by AIDJ. Disc panel Displays the name of the song currently playing. Use L1 and R1 to connect to the next song. beat quide

A visual representation of the beat of a song.

### Notes on "Enjoying Music"

### Notes on "Playing Music"

- •CDs created on a computer may not play.
- •Some CDs may not be playable on this unit.
- •The HD layer of SACD cannot be played.

### Precautions when playing DTS audio

from a CD When playing a CD recorded with DTS, extremely loud noise will be output from the analog output. When connecting the analog outputs of this unit to an amplifier, extreme care must be taken to avoid damaging your system. To enjoy DTS Digital SurroundTM playback, you must connect an external 5.1-channel

DTS D