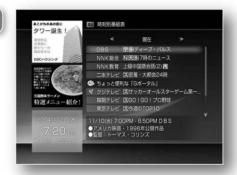

Here is a Hokkaido TV guide channel that has been set incorrectly.

I'll explain it while looking at an example when you want to correct the tunnel correctly.

Step1

to display the home menu, then press ÿ and Select (Settings).

Step2

Select [TV Settings] with ÿÿ and press .

Step3

Select [Manual Channel Settings] and press .

Step4

The wrong guide channel was set with ÿÿ.

Select the line containing the , and

press . Select the 4th line where Hokkaido TV is set.

select.

Step5

| area     | Broadcasting station name | guide channel |
|----------|---------------------------|---------------|
| Hokkaido | ÿÿÿÿGeneral               | ўўў           |
|          | Hokkaido Broadcasting     | ўўў           |
|          | Television                | ўўў           |
|          | Television Hokkaido       | ўўў           |
|          | ÿÿÿÿEducation Sapporo     | ӱӱӱ           |
|          | Television ÿÿHokkaido     | ӱӱӱ           |
|          | Cultural Broadcasting     | ўўў           |

From the list of guide channels on the right, Search for the guide channel of a broadcasting station that Hokkaido TV's guide channel is "291" will be

Step6

Select the guide channel field with ÿÿ, and
Select the guide channel found in Step 5 with ÿÿ.
Enter "291" in the guide channel field.