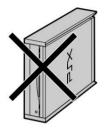

## **Prohibited Installation Method**

When installing the unit, install it in an orientation other than the correct installation method. please don't

If installed incorrectly, the disc may become unreadable or malfunction. may be the cause of

- Installed on its side

- If you place a TV, etc. on this unit, set up

- Front side down