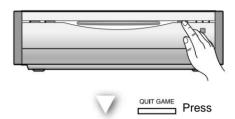

## About the game

### Precautions when using game discs ÿUsing a

- "PlayStation 2" standard software disc or a "PlayStation" standard software disc on other models may damage the device or damage the ears, eyes, or other parts of the body. Please do not do this as it may affect you.
- When inserting a "PlayStation 2" standard software disc or a "PlayStation" standard software disc into this unit, be sure to insert the disc into the disc slot with the label side (the side on which titles, etc. are printed) face up.

ÿ "PlayStation 2" standard software, "PlayStation" standard software, or The software disc is NTSC J Japan

уууу уууу у<u>у</u>

Only compatible with

## Discs purchased overseas This unit

supports the NTSC color television system. PlayStation 2 standard ROMs purchased voth CD-ROMBAND DVD-

A "PlayStation" standard CD-ROM can not be used with this unit .

### **About "PSX" Certification**

"PSX"ÿÿ"DNAS"(Dynamic Network Authentication

System), Sony Computer Entertainment Inc.'s proprietary software that enables copyright and security protection

I am using an authentication system. Transfer, hand over, exhibit, export, disable device or program of this system,

Importing or transmitting is prohibited by law.

vinegar. In addition, content compatible with "DNAS" can be used on other "PSX" or It cannot be used on "PlayStation 2".