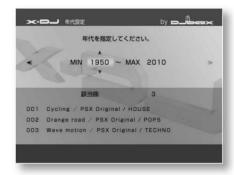

## Setting 3: Omakase/Maru-Roku settings

This is a setting for using automatic recording (x-Omakase/Maruku).

You can also add or change settings after completing Easy Setup.

For details, refer to "Using the automatic recording function (x-Omakase/Maruroku)" (68  $\,$ 

page). 1 Select the setting

with  $\ddot{\text{y}}\ddot{\text{y}}$  and press .

yes

Use the functions of x-Omakase and Maru-Roku.

No

Do not use the x-Omakase/Maru-Roku function.

If you select "Yes", a screen for setting keywords for programs to be recorded automatically appears. 2 Select a keyword with ÿÿ and press .

You can select multiple keywords.

\*Keywords can be changed later. 3 Press ÿ.