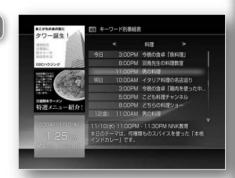

select.

Step5

| area     | Broadcasting station name | guide channel |
|----------|---------------------------|---------------|
| Hokkaido | ÿÿÿÿGeneral               | ўўў           |
|          | Hokkaido Broadcasting     | ўўў           |
|          | Television                | ўўў           |
|          | Television Hokkaido       | ўўў           |
|          | ÿÿÿÿEducation Sapporo     | ӱӱӱ           |
|          | Television ÿÿHokkaido     | ӱӱӱ           |
|          | Cultural Broadcasting     | ўўў           |

From the list of guide channels on the right, Search for the guide channel of a broadcasting station that Hokkaido TV's guide channel is "291" will be

Step6

Select the guide channel field with ÿÿ, and
Select the guide channel found in Step 5 with ÿÿ.
Enter "291" in the guide channel field.