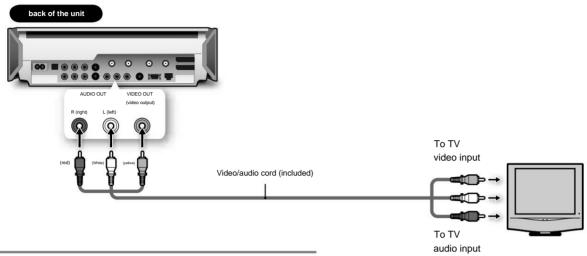

## Step 3 Connect the video and audio cabl

## Connecting using an S-video cable