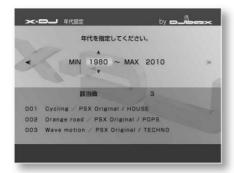

## Setting 3: Omakase/Maru-Roku settings

This is a setting for using automatic recording (x-Omakase/Maruku).

You can also add or change settings after completing Easy Setup.

For details, refer to "Using the automatic recording function (x-Omakase/Maruroku)" (68  $\,$ 

page). 1 Select the setting

with  $\ddot{\text{y}}\ddot{\text{y}}$  and press .

yes

Use the functions of x-Omakase and Maru-Roku.

No

Do not use the x-Omakase/Maru-Roku function.

If you select "Yes", a screen for setting keywords for programs to be recorded automatically appears. 2 Select a keyword with ÿÿ and press .

You can select multiple keywords.

\*Keywords can be changed later. 3 Press ÿ.