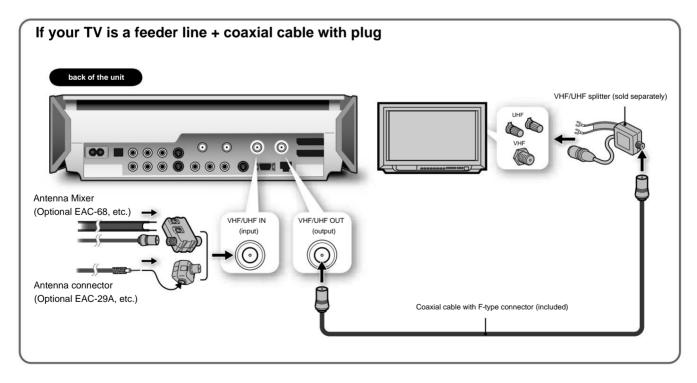

## When the TV reception is poor

If the TV program received by this unit is not displayed or the screen is distorted, If this occurs, use a commercially available antenna booster and connect the antenna to the VHF/UHF terminal.