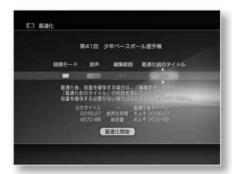

|

## **Optimize your footage**

Reduce the video data size or set to skip during editing.

You can completely delete the specified scene.

If the title to be optimized is set to protect, it will automatically

It will not be deleted by the dynamic erase function.

Note that image optimization may take some time. That

You cannot record between

### Step1



on the home menu



(video) to footage

See page 88 for caution.

Select an or selec option screen appears.

### To play back video dubbed with DV dubbing

Select the dubbed video from (Video) and press .

### Step2



Select [Optimize] with ÿÿ, ther press . The optimization screen will appear.

### Step3



Select the optimization setting field with and press .





Select the item to set with ÿÿ.

Step5



Set the item selected with ÿÿ.

Step6



When you have finished setting all items, pess push.

Step7



Select [Start optimization] with ÿÿ and press . Optimization work begins.





It shows.

Items that can be set in Step 3

| project                                                                      |                                                             |
|------------------------------------------------------------------------------|-------------------------------------------------------------|
| recording mode                                                               | Sets the image quality after optimization.                  |
|                                                                              | Lowering the image quality reduces the data size. The audio |