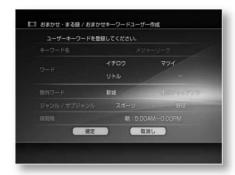

## Setting 3: Omakase/Maru-Roku settings

This is a setting for using automatic recording (x-Omakase/Maruku).

You can also add or change settings after completing Easy Setup.

For details, refer to "Using the automatic recording function (x-Omakase/Maruroku)" (68  $\,$ 

page). 1 Select the setting

with  $\ddot{\text{y}}\ddot{\text{y}}$  and press .

yes

Use the functions of x-Omakase and Maru-Roku.

No

Do not use the x-Omakase/Maru-Roku function.

If you select "Yes", a screen for setting keywords for programs to be recorded automatically appears. 2 Select a keyword with ÿÿ and press .

You can select multiple keywords.

\*Keywords can be changed later. 3 Press ÿ.