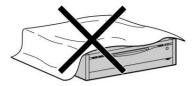

## How to install when connecting

Install and connect the unit as shown in the diagram below only when making connections. please.

Connecting with the front face down may damage the front face.

Be sure to connect the unit with the top side down on a soft cloth.

please give me.

After completing the connection, see "Preparation 5 Installation" (page 16). and install the machine in the correct way.

Be sure to connect the power cord after completing all connections. please.