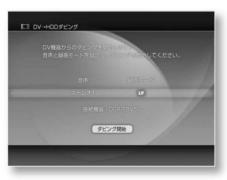

n.

stomach. After dubbing ends, the power will automatically turn off. dubbing , the DISC REC lamp on the main unit lights up.

Automatically dubbing video from a device connected to the DV terminal to this unit (Automatic DV dubbing) (DESR-7500 only)

Step5

If you connect a DV/Digital8 format digital video camera to the DV IN terminal of this unit, you can copy the recorded contents of the tape to the hard disk of this unit. You can dive into

After setting the items, pres

Step1

Connect a DV/Digital8 format digital video camera to the DV IN connector. For the connection method, refer to the digital video camera recorder (page 25)

Step6

please give me.





on the home menu from (video)

Select (DVÿHDD dubbing)

Press.



The DVÿHDD dubbing setting screen appears.

increase.

Step3



Select the setting item field with with and press .

Step4



Select an item with ÿÿ and change the setting with ÿÿ.



Select [Start dubbing] with ÿÿ artipress.

Digital video camera connected to this unit is automatically cueed, and the beginning of the tape start dubbing.

When dubbing starts, the video being dubbed displayed on the screen.

When dubbing is finished, the unit will Automatically rewind the video camera tape, Dubbing ends automatically.



Dubbing ends automatically when: finish.

- •When the signal from the digital video camera is not sent continuously for 5 minutes
- •When the tape has been played to the end
- A blank portion of the tape was played for 5 minutes. case
- •When the remaining HDD capacity is "0"
- •When the recording time exceeds "6 hours"

The title nam