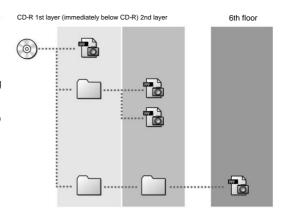

inutes or more to import a large number of photos at once.

I will.

\*2 It may take some time to display depending on the size of the photo and the location where it is saved.

**Notes on " Making x-Pict** Story works into video images"•While saving an x-Pict Story work as a video, the following operations and functions will not work.

- Scheduled recording
- Capture photos
- Import music
- dubbing
- Change settings

## Precautions when playing photos saved on a CD-R on this unit

This unit can only play back still pictures saved on a CD-R using the following methods. It is not possible to play back photos saved in any other vyou can't.

Creating and saving folders and files

If the 1st layer is directly under the CD-R (root), this unit can recognize the files saved up to the 6th layer.



Precautions when recording folders and files on a CD-R

- Do not create more than 40 folders on one CD-R.
- •Do not put more than 201 photos or videos in one folder.
- •The 6th level folder is not displayed.

Precautions when naming folders and files

- •Set the file name within 64 characters.
- File names and folder names may not be displayed correctly if they do not conform to ISO9660 Level 1, Level 2, Extended Format (Joliet).
- When naming a file, add an extension at the end of the file that matches the contents of the file. Please add either ".JPG" or ".MPG" to the file extension.
- •Add ".JPG" to the extension of JPEG image files and ".MPG" to the extension of MPEG1 video files. If you play a file whose extension and file contents do not match, the operation of this unit will becom