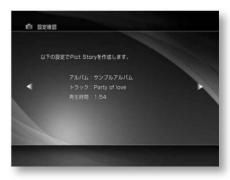

oto

## Play x-Pict Story works

Step1



on the home menu Select (Photo), (Sample x-Pict Story), (x-Pict Story) and ress . 決定

Step3

Step2



Select the x-Pict Story work you want to modify and press .

Step4



0

Select [Edit Pict Story] with ÿÿ and press.

Step2



ÿÿ to select the x-Pict Story work you want to play. <sub>決定</sub> Press.



Select a song with and press .

For music that can be used with x-Pict Story, see "About music that can be used with x-Pict Story " (page 108).

## Modify x-Pict Story works

You can change the music of x-Pict Story works that have already been created . If you change the music, according to the changed music,

The machine will automatically recreate the x-Pict Story work.

Step1



Story ) from the home reenu Section (RHP inct) and press.

Step5



决定 Press.

The x-Pict Story work will be played, so check the content.

Step6



Select [Save] and press .

Step7



Select the saving method with and press . If you select [Save As], a key will appear on the screen. A board will appear. use the keyboard and enter the name of the video work.

Step8



Press ÿÿ to select [Finish Editing Pict Story] or [Make Mideo] and press . Do not save this work as video footage select [Finish Editing Pict Story]. please.

When you want to save as a (video) image , select [Make Video].

The device will automatically create the video footage.

The work of x-Pict Story is played during video creation work. Video creation work is finished Please wait until

x- Pict

The end screen of story editing is displayed. The footage of the created video is in the vi