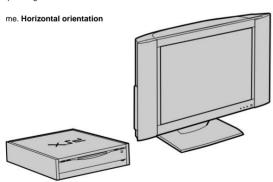

## **Correct installation**

When installing the unit, place it on a flat surface as shown in the illustration below. please give