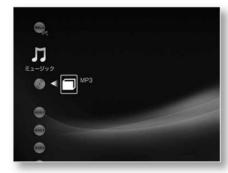

on is also used by x-DJ.

Step7

Step6

Step4



Select the item you want to set with yöy and press . Release year and artist for imported songs You can set the name and genre.

The information registered here is also used by x-DJ.

Step5



Set with ÿÿ andpress .

Select [OK] with ÿÿ and ress .

The DJ registration confirmation screen is displayed.

There is a game area for using x-DJ

If not, the DJ registration confirmation screen will not be displayed. not

Skip Step 7 and start importing.



Select [Yes] or [No] with ÿÿ.

Press.

this song (music) at x-DJ

If you want to use it, select [Yes].

Press to start importing.



### Importing MP3 songs to this unit

Importing MP3 files saved on a CD-R to this unit I can.

Step1



on the home menu (music) or (Data CD) and press . 決定

Step2



I want to import with yy (tata CD format) folder) or a song in a folder and hess.

Step3



Select [Import] with ÿÿ and press. Importing will start. on screen instructions So put it in the album.

Step4



Select the destination album with ÿÿ, and (\*\*) Press.

If you select [New] here, the Alba

A keyboard for entering the system name appears.

Please enter your name.

MP3 songs and folders recorded on a CD-R folder name, refer to the folder name to automatically set the album name.

After entering the name, the DJ registration confirmation screen will appear face is displayed.

There is a game area for using x-DJ

If not, the DJ registration confirmation screen will not be displayed.

not Skip Step 5 and start importing.

Step5



Press. this song (music) at x-DJ If you want to use it