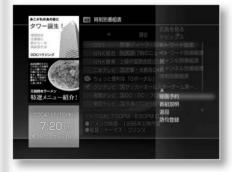

## Manually change the guide channel

If you want to change the guide channel manually, select the manual channel

Change the settings on the list screen of the file settings by following the steps below.

Here is a Hokkaido TV guide channel that has been set incorrectly.

I'll explain it while looking at an example when you want to correct the tunnel correctly.

Step1

to display the home menu, then press ÿ and Select (Settings).

Step2

Select [TV Settings] with ÿÿ and press .

Step3

Select [Manual Channel Settings] and press .

Step4

The wrong guide channel was set with ÿÿ.

Select the line containing the , and

press . Select the 4th line where Hokkaido TV is set.