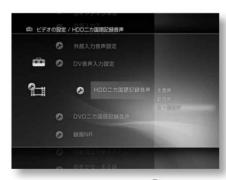

Here is a Hokkaido TV guide channel that has been set incorrectly.

I'll explain it while looking at an example when you want to correct the tunnel correctly.

Step1

to display the home menu, then press ÿ and Select (Settings).

Step2

Select [TV Settings] with ÿÿ and press .

Step3

Select [Manual Channel Settings] and press .

Step4

The wrong guide channel was set with ÿÿ.

Select the line containing the , and

press . Select the 4th line where Hokkaido TV is set.

select.

Step5

| area     | Broadcasting station name | guide channel |
|----------|---------------------------|---------------|
| Hokkaido | ÿÿÿÿGeneral               | ўўў           |
|          | Hokkaido Broadcasting     | ўўў           |
|          | Television                | ўўў           |
|          | Television Hokkaido       | ўўў           |
|          | ÿÿÿÿEducation Sapporo     | ӱӱӱ           |
|          | Television ÿÿHokkaido     | ӱӱӱ           |
|          | Cultural Broadcasting     | ўўў           |

From the list of guide channels on the right, Search for the guide channel of a broadcasting station that Hokkaido TV's guide channel is "291" will be

Step6

Select the guide channel field with ÿÿ, and
Select the guide channel found in Step 5 with ÿÿ.
Enter "291" in the guide channel field.