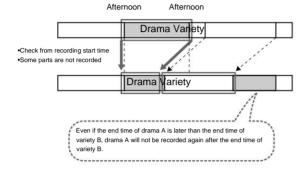

## Restrictions on recording and dubbing

Recording is not possible. Also, the "Can only be recorded once" When dubbing a video containing a Peep control signal to a DVD, As soon as dubbing to DVD is completed, the dubbed video is erased from the hard disk.

Most programs on terrestrial, BS, and 110-degree CS digital broadcasts are copied.

Includes control signals.

Recording a program that contains a copy control signal of "recording prohibited" You can not.