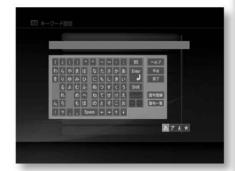

page). 1 Select the setting

with  $\ddot{\text{y}}\ddot{\text{y}}$  and press .

yes

Use the functions of x-Omakase and Maru-Roku.

No

Do not use the x-Omakase/Maru-Roku function.

If you select "Yes", a screen for setting keywords for programs to be recorded automatically appears. 2 Select a keyword with ÿÿ and press .

You can select multiple keywords.

\*Keywords can be changed later. 3 Press ÿ.