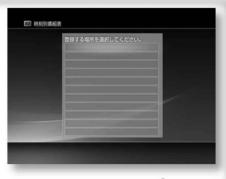

Here is a Hokkaido TV guide channel that has been set incorrectly.

I'll explain it while looking at an example when you want to correct the tunnel correctly.

Step1

to display the home menu, then press ÿ and Select (Settings).

Step2

Select [TV Settings] with ÿÿ and press .

Step3

Select [Manual Channel Settings] and press .

Step4

The wrong guide channel was set with ÿÿ.

Select the line containing the , and

press . Select the 4th line where Hokkaido TV is set.

select.

Step5

| area     | Broadcasting station name | guide channel |
|----------|---------------------------|---------------|
| Hokkaido | ÿÿÿÿGeneral               | ўўў           |
|          | Hokkaido Broadcasting     | ўўў           |
|          | Television                | ўўў           |
|          | Television Hokkaido       | ўўў           |
|          | ÿÿÿÿEducation Sapporo     | ӱӱӱ           |
|          | Television ÿÿHokkaido     | ӱӱӱ           |
|          | Cultural Broadcasting     | ўўў           |