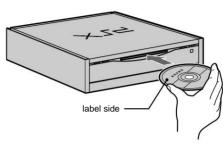

### Precautions when using game discs ÿUsing a

- "PlayStation 2" standard software disc or a "PlayStation" standard software disc on other models may damage the device or damage the ears, eyes, or other parts of the body. Please do not do this as it may affect you.
- When inserting a "PlayStation 2" standard software disc or a "PlayStation" standard software disc into this unit, be sure to insert the disc into the disc slot with the label side (the side on which titles, etc. are printed) face up.