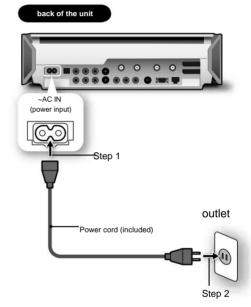

## When changing the installation location, do not move the unit with a disc

inserted. Doing so may damage the disc .

Step 6 Connect the power cord

Be sure to follow the procedure below after all connections are completed.

Please connect accordingly.

Improper connection of the power cord may damage the unit.

increase.

Step1

Connect the power cord to the AC IN terminal of this unit .

be.

Step2

Plug the power cord into the outlet.