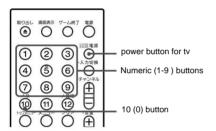

### Setting to operate the TV of each company

You can operate the TV channel, volume, and power with the remote control of this unit. to come. At the time of purchase, you can operate a Sony TV.

It is set.

Operate while pressing the TV power button.

the numeric keys of the manufacturer registration number of the TV you want to one by one, and finally release the power button.

Input example

Toshiba: While pressing the TV power button  $\ddot{y}$ 

10

Release the power button.

Release the power button.

Pioneer: While pressing the TV power button ÿ

(1

TV manufacturer registration number Sony 01 (default setting), 12 02ÿ13 Matsushita Electric Industrial\*1 03 Toshiba Hitachi 04 05 Mitsubishi Electric japan victor 06 07ÿ15 Sanyo Electric\*1 Sharp\*1 08ÿ16 **NEC** 09 pioneer 10 Fujitsu General 11 Funai 14 Aiwa\*1 01ÿ17 Samsung (SAMSUNG)\*1 18, 19