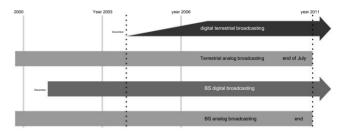

## **Transition schedule to** digital broadcasting

It started in December 2003, and will continue in other regions until the end of 2006. It is scheduled to start broadcasting in Receivable in the applicable area. The area will be limited at first, but will be expanded gradually.

Terrestrial analog broadcasting will start in July 2011, and BS analog broadcasting will start in 2011. It is decided as a national policy to end by 2020.