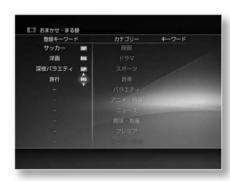

## Setting 3: Omakase/Maru-Roku settings

This is a setting for using automatic recording (x-Omakase/Maruku).

You can also add or change settings after completing Easy Setup.

For details, refer to "Using the automatic recording function (x-Omakase/Maruroku)" (68  $\,$ 

page). 1 Select the setting

with  $\ddot{\text{y}}\ddot{\text{y}}$  and press .

yes

Use the functions of x-Omakase and Maru-Roku.

No

Do not use the x-Omakase/Maru-Roku function.

If you select "Yes", a screen for setting keywords for programs to be recorded automatically appears. 2 Select a keyword with ÿÿ and press .

You can select multiple keywords.

\*Keywords can be changed later. 3 Press ÿ.