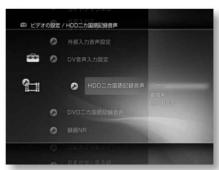

Here is a Hokkaido TV guide channel that has been set incorrectly.

I'll explain it while looking at an example when you want to correct the tunnel correctly.

Step1

to display the home menu, then press ÿ and Select (Settings).

Step2

Select [TV Settings] with ÿÿ and press .

Step3

Select [Manual Channel Settings] and press .

Step4

The wrong guide channel was set with ÿÿ.

Select the line containing the , and

press . Select the 4th line where Hokkaido TV is set.

select.

Step5

| area     | Broadcasting station name | guide channel |
|----------|---------------------------|---------------|
| Hokkaido | ÿÿÿÿGeneral               | ўўў           |
|          | Hokkaido Broadcasting     | ўўў           |
|          | Television                | ўўў           |
|          | Television Hokkaido       | ўўў           |
|          | ÿÿÿÿEducation Sapporo     | ӱӱӱ           |
|          | Television ÿÿHokkaido     | ӱӱӱ           |
|          | Cultural Broadcasting     | ўўў           |

From the list of guide channels on the right, Search for the guide channel of a broadcasting station that Hokkaido TV's guide channel is "291" will be

Step6

Select the guide channel field with ÿÿ, and
Select the guide channel found in Step 5 with ÿÿ.
Enter "291" in the guide channel field.