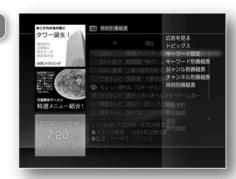

## Setting 3: Omakase/Maru-Roku settings

This is a setting for using automatic recording (x-Omakase/Maruku).

You can also add or change settings after completing Easy Setup.

For details, refer to "Using the automatic recording function (x-Omakase/Maruroku)" (68  $\,$ 

page). 1 Select the setting

with  $\ddot{\text{y}}\ddot{\text{y}}$  and press .

yes

Use the functions of x-Omakase and Maru-Roku.

No

Do not use the x-Omakase/Maru-Roku function.

If you select "Yes", a screen for setting keywords for programs to be recorded automatically appears. 2 Select a keyword with ÿÿ and press .

You can select multiple keywords.

\*Keywords can be changed later. 3 Press ÿ.