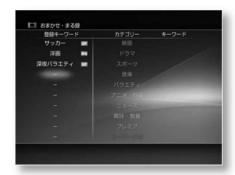

## Setting 3: Omakase/Maru-Roku settings

This is a setting for using automatic recording (x-Omakase/Maruku).

You can also add or change settings after completing Easy Setup.

For details, refer to "Using the automatic recording function (x-Omakase/Maruroku)" (68  $\,$ 

page). 1 Select the setting

with  $\ddot{\text{y}}\ddot{\text{y}}$  and press .

yes

Use the functions of x-Omakase and Maru-Roku.

No

Do not use the x-Omakase/Maru-Roku function.

If you select "Yes", a screen for setting keywords for programs to be recorded automatically appears. 2 Select a keyword with ÿÿ and press .

You can select multiple keywords.

\*Keywords can be changed later. 3 Press ÿ.