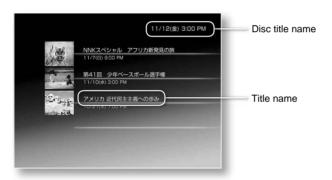

you protect the video you do not want to change, you can dub the protected video in the original recording mode even when the title size is changed automatically.

1 In Step 5, use ÿÿ to select the video you want to resize.

Press.



2 Select [Fixed Mode] with ÿÿ and pres

The recording mode is protected, and the recording mode display after the change is narked.







After changing the recording mode, press  $\ddot{y}$ . push.

### Step 3 Choose a DVD menu design

A DVD menu is a list of titles displayed first when a DVD is played. DVD-R, DVD-RW (Video mode), DVD+R,

It can only be created when dubbing on a DVD+RW disc. When dubbing using DVD-RW (VR mode), the DVD menu creation screen is not displayed. Proceed to "Step 4 Checking the order in which the videos are written" (page 82).



Step7



ÿÿ Select the DVD menu design you want to create. Select In and press .

When you don't want to create a DVD menu

"Create menu" displayed at the top of the DVD menu list Please select "No".

The number of titles that can be displayed on one page differs depending on the DVD menu . Zoom in and view the DVD menu tight Please check the number of The number of titles does not fit on one page DVD menu with the same design is automatically added to create a multi -page DVD menu.

Precautions when adding video to a DVD+RW created with another device When adding video on this unit, it will be replaced with the DVD menu selected on this unit.



DVD menus created on other devices will be lost when video is added on this unit.

video

**To enlarge and check the DVD menu design**, press w