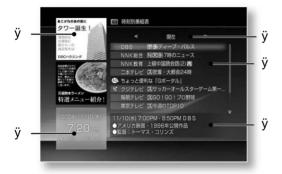

Here is a Hokkaido TV guide channel that has been set incorrectly.

I'll explain it while looking at an example when you want to correct the tunnel correctly.

Step1

to display the home menu, then press ÿ and Select (Settings).

Step2

Select [TV Settings] with ÿÿ and press .

Step3

Select [Manual Channel Settings] and press .

Step4

The wrong guide channel was set with ÿÿ.

Select the line containing the , and

press . Select the 4th line where Hokkaido TV is set.

select.

Step5

| area     | Broadcasting station name | guide channel |
|----------|---------------------------|---------------|
| Hokkaido | ÿÿÿÿGeneral               | ўўў           |
|          | Hokkaido Broadcasting     | ўўў           |
|          | Television                | ўўў           |
|          | Television Hokkaido       | ўўў           |
|          | ÿÿÿÿEducation Sapporo     | ӱӱӱ           |
|          | Television ÿÿHokkaido     | ӱӱӱ           |
|          | Cultural Broadcasting     | ўўў           |

From the list of guide channels on the right, Search for the guide channel of a broadcasting station that Hokkaido TV's guide channel is "291" will be

Step6

Select the guide channel field with ÿÿ, and
Select the guide channel found in Step 5 with ÿÿ.
Enter "291" in the guide channel field.