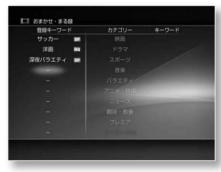

## Setting 3: Omakase/Maru-Roku settings

This is a setting for using automatic recording (x-Omakase/Maruku).

You can also add or change settings after completing Easy Setup.

For details, refer to "Using the automatic recording function (x-Omakase/Maruroku)" (68  $\,$ 

page). 1 Select the setting

with  $\ddot{\text{y}}\ddot{\text{y}}$  and press .

yes

Use the functions of x-Omakase and Maru-Roku.

No

Do not use the x-Omakase/Maru-Roku function.

If you select "Yes", a screen for setting keywords for programs to be recorded automatically appears. 2 Select a keyword with ÿÿ and press .

You can select multiple keywords.

\*Keywords can be changed later. 3 Press ÿ.