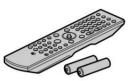

# Preparation 4 Prepare the remote control

## put batteries in the remote control

Open the lid on the back of the remote control and insert the included batteries.

Be sure to insert the battery from the ÿ pole side as shown in the figure below.

### Setting to operate the TV of each company

You can operate the TV channel, volume, and power with the remote control of this unit. to come. At the time of purchase, you can operate a Sony TV.

It is set.

Operate while pressing the TV power button.

the numeric keys of the manufacturer registration number of the TV you want to one by one, and finally release the power button.

Input example

Toshiba: While pressing the TV power button  $\ddot{y}$ 

10

Release the power button.

Release the power button.

Pioneer: While pressing the TV power button ÿ

(1

TV manufacturer registration number Sony 01 (default setting), 12 02ÿ13 Matsushita Electric Industrial\*1 03 Toshiba Hitachi 04 05 Mitsubishi Electric japan victor 06 07ÿ15 Sanyo Electric\*1 Sharp\*1 08ÿ16 **NEC** 09 pioneer 10 Fujitsu General 11 Funai 14 Aiwa\*1 01ÿ17 Samsung (SAMSUNG)\*1 18, 19