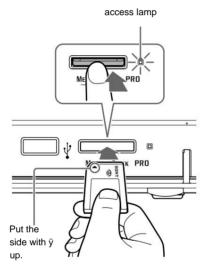

Prepare

If the remote control's power button does not turn on the power, is the remote control mode switch set to "1"? please confirm.

The remote control mode of the unit and the remote control mode switch of the remote control If the numbers are different, you cannot operate this unit with the remote control. you can't.

The remote control mode of this unit is set to "1" at the time of purchase.

Therefore, set the remote control mode switch on the remote control to "1". is needed.

If you want to operate multiple "PSX" with one remote control,