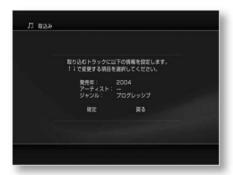

## Setting 3: Omakase/Maru-Roku settings

This is a setting for using automatic recording (x-Omakase/Maruku).

You can also add or change settings after completing Easy Setup.

For details, refer to "Using the automatic recording function (x-Omakase/Maruroku)" (68  $\,$ 

page). 1 Select the setting

with  $\ddot{\text{y}}\ddot{\text{y}}$  and press .

yes

Use the functions of x-Omakase and Maru-Roku.

No

Do not use the x-Omakase/Maru-Roku function.

If you select "Yes", a screen for setting keywords for programs to be recorded automatically appears. 2 Select a keyword with ÿÿ and press .

You can select multiple keywords.

\*Keywords can be changed later. 3 Press ÿ.