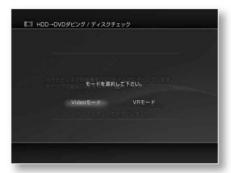

## Restrictions on recording and dubbing

Recording is not possible. Also, the "Can only be recorded once" When dubbing a video containing a Peep control signal to a DVD, As soon as dubbing to DVD is completed, the dubbed video is erased from the hard disk.

| Copy control signal<br>Recorded on disc                  | hard disk type | Dubbing from hard disk to DVD |
|----------------------------------------------------------|----------------|-------------------------------|
| Free recording  Terrestrial broadcasting, etc.           | 0              | 0                             |
| Recordable only once<br>BS digital broadcasting,<br>etc. | 0              | from hard disk                |
| Percenting prohibited D-Vi                               | deo. eta       | )_                            |

Most programs on terrestrial, BS, and 110-degree CS digital broadcasts are copied.

Includes control signals.

Recording a program that contains a copy control signal of "recording prohibited" You can not.