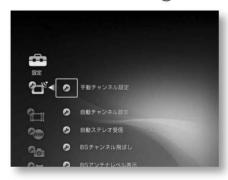

Step2

Select [TV Settings] with ÿÿ and press .

Step3

Select [Manual Channel Settings] and press .

Step4

The wrong guide channel was set with ÿÿ.

Select the line containing the , and

press . Select the 4th line where Hokkaido TV is set.