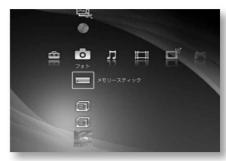

Here is a Hokkaido TV guide channel that has been set incorrectly.

I'll explain it while looking at an example when you want to correct the tunnel correctly.

Step1

to display the home menu, then press ÿ and Select (Settings).

Step2

Select [TV Settings] with ÿÿ and press .

Step3

Select [Manual Channel Settings] and press .

Step4

The wrong guide channel was set with ÿÿ.

Select the line containing the , and

press . Select the 4th line where Hokkaido TV is set.