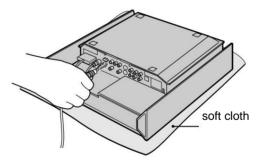

## How to install when connecting

Install and connect the unit as shown in the diagram below only when making connections. please.

Connecting with the front face down may damage the front face.

Be sure to connect the unit with the top side down on a soft cloth.

please give me.

After completing the connection, see "Preparation 5 Installation" (page 16). and install the machine in the correct way.

Be sure to connect the power cord after completing all connections. please.