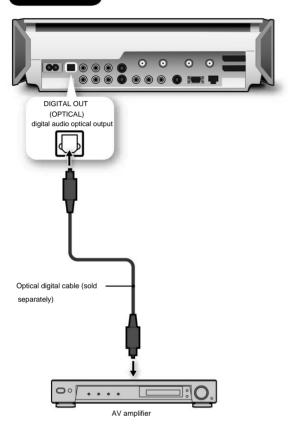

## Setting 7: Dolby Digital\* Settings

This setting is for connecting to an AV amplifier with an optical digital cable.

Select the setting with yy and press

enter

Select when connecting an audio device with a built-in Dolby Digital decoder.

cut

Select when connecting an audio device that does not have a built-in Dolby Digital decoder.

\* Manufactured under license from Dolby Laboratories . Dolby, Dolby and the double D symbol are trademarks of Dolby Laboratories .

## Setting 8: Setting DTS\*\*

This setting is for connecting to an AV amplifier with an optical digital cable.

Select the setting with yound press .

Select when connecting an audio device with a built-in DTS decoder.

cut

Select when connecting an audio device that does not have a built-in DTS decoder.

\*\*DTS and DTS Digital Out are trademarks of Digital Theater Systems, Inc.