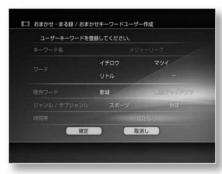

## Setting 3: Omakase/Maru-Roku settings

This is a setting for using automatic recording (x-Omakase/Maruku).

You can also add or change settings after completing Easy Setup.

For details, refer to "Using the automatic recording function (x-Omakase/Maruroku)" (68  $\,$ 

page). 1 Select the setting

with  $\ddot{\text{y}}\ddot{\text{y}}$  and press .

yes

Use the functions of x-Omakase and Maru-Roku.

No

Do not use the x-Omakase/Maru-Roku function.

If you select "Yes", a screen for setting keywords for programs to be recorded automatically appears. 2 Select a keyword with ÿÿ and press .

You can select multiple keywords.

\*Keywords can be changed later. 3 Press ÿ.