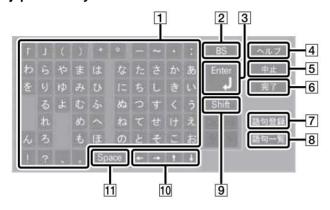

# Preparation 4 Prepare the remote control

## put batteries in the remote control

Open the lid on the back of the remote control and insert the included batteries.

Be sure to insert the battery from the ÿ pole side as shown in the figure below.