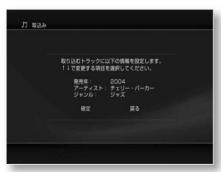

## Setting 3: Omakase/Maru-Roku settings

This is a setting for using automatic recording (x-Omakase/Maruku).

You can also add or change settings after completing Easy Setup.

For details, refer to "Using the automatic recording function (x-Omakase/Maruroku)" (68  $\,$ 

page). 1 Select the setting

with  $\ddot{\text{y}}\ddot{\text{y}}$  and press .

yes

Use the functions of x-Omakase and Maru-Roku.

No

Do not use the x-Omakase/Maru-Roku function.

If you select "Yes", a screen for setting keywords for programs to be recorded automatically appears. 2 Select a keyword with ÿÿ and press .

You can select multiple keywords.

\*Keywords can be changed later. 3 Press ÿ.