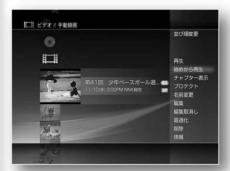

Here is a Hokkaido TV guide channel that has been set incorrectly.

I'll explain it while looking at an example when you want to correct the tunnel correctly.

Step1

to display the home menu, then press ÿ and Select (Settings).

Step2

Select [TV Settings] with ÿÿ and press .

Step3

Select [Manual Channel Settings] and press .

Step4

The wrong guide channel was set with ÿÿ.

Select the line containing the , and

press . Select the 4th line where Hokkaido TV is set.

select.

Step5

| area     | Broadcasting station name | guide channel |
|----------|---------------------------|---------------|
| Hokkaido | ÿÿÿÿGeneral               | ўўў           |
|          | Hokkaido Broadcasting     | ўўў           |
|          | Television                | ўўў           |
|          | Television Hokkaido       | ўўў           |
|          | ÿÿÿÿEducation Sapporo     | ӱӱӱ           |
|          | Television ÿÿHokkaido     | ӱӱӱ           |
|          | Cultural Broadcasting     | ўўў           |