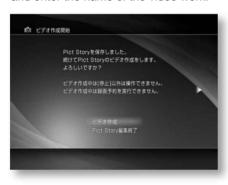

rk you want to play. <sub>決定</sub> Press.



Select a song with and press .

For music that can be used with x-Pict Story, see "About music that can be used with x-Pict Story " (page 108).

## Modify x-Pict Story works

You can change the music of x-Pict Story works that have already been created . If you change the music, according to the changed music,

The machine will automatically recreate the x-Pict Story work.

Step1



Story ) from the home reenu Section (RHP inct) and press.

Step5



决定 Press.

The x-Pict Story work will be played, so check the content.

Step6



Select [Save] and press .

Step7



Select the saving method with and press . If you select [Save As], a key will appear on the screen. A board will appear. use the keyboard and enter the name of the video work.

Step8



Press ÿÿ to select [Finish Editing Pict Story] or [Make Mideo] and press . Do not save this work as video footage select [Finish Editing Pict Story]. please.

When you want to save as a (video) image , select [Make Video].

The device will automatically create the video footage.

The work of x-Pict Story is played during video creation work. Video creation work is finished Please wait until

x- Pict

The end screen of story editing is displayed. The footage of the created video is in the video category It will be saved.

Converting an x-Pict Story work into a video image You can

convert an x-Pict Story work into a video image even after you have finished creating an x-Pict Story.

Step1



on the home menu Select (x-Pict Story ) from (Photo) and press .

Step2



Use ÿÿ to select the x-