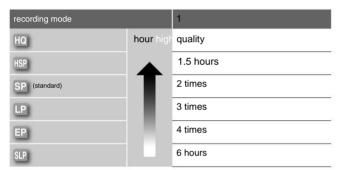

E) to remove the chapter mark
Select an ima@nd press .

Step2

Select "Cancel Edit" with ÿÿ ar@press .

If you select "Cancel edit", the set channel will be deleted.

Chapter marks and skip playback settings

All collections are canceled.



# dub to dvd

You can dub videos recorded on this unit to a DVD.

Before dubbing, prepare a DVD suitable for the purpose.

## Types of discs that can be dubbed with this unit

There are several types of discs that can be dubbed with this unit.

increase

For details on the types of discs that can be dubbed with this unit, see "This List of discs that can be played back/dubbed on this unit" (page 44). please.

About the video length that can be recorded on a DVD

Length of video that can be dubbed to DVD depending on video recording mode is different.



### When dubbing to DVD-RW in VR mode

Before dubbing to DVD-RW in VR mode, you need to configure the list. For details, refer to " Dubbing when dubbing edited video to VR mode of DVD-RW method" (page 121).

### A playlist is

management information for video playback, such as the playback order. The original video and playlist are displayed in the title list of DVD-RW discs that have playlists recorded.

increase

In the playlist

PLST mark is displayed.

If you select the original video, the parts that were set not to be played during editing will be played as they are. If you select a playlist, the parts you set not to play during editing will be skipped.

### Step 1 Prepare the disc

Step1



Insert a DVD disc into the unit.

Step2



ÿÿ (H**⋑**©•ŷ DVD dubbing)

Select and press . A