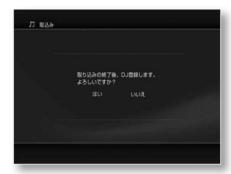

## Setting 3: Omakase/Maru-Roku settings

This is a setting for using automatic recording (x-Omakase/Maruku).

You can also add or change settings after completing Easy Setup.

For details, refer to "Using the automatic recording function (x-Omakase/Maruroku)" (68  $\,$ 

page). 1 Select the setting

with  $\ddot{\text{y}}\ddot{\text{y}}$  and press .

yes

Use the functions of x-Omakase and Maru-Roku.

No

Do not use the x-Omakase/Maru-Roku function.

If you select "Yes", a screen for setting keywords for programs to be recorded automatically appears. 2 Select a keyword with ÿÿ and press .

You can select multiple keywords.

\*Keywords can be changed later. 3 Press ÿ.