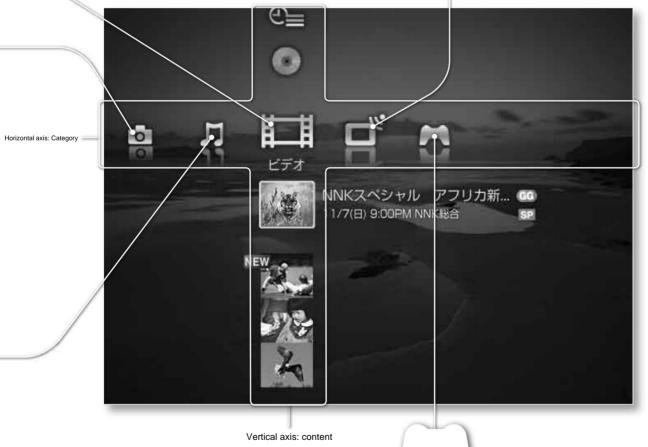

## enjoy the video 0 enjoy the music enjoy photos enjoy the game

Here is a Hokkaido TV guide channel that has been set incorrectly.

I'll explain it while looking at an example when you want to correct the tunnel correctly.

Step1

to display the home menu, then press ÿ and Select (Settings).

Step2

Select [TV Settings] with ÿÿ and press .

Step3

Select [Manual Channel Settings] and press .

Step4

The wrong guide channel was set with ÿÿ.

Select the line containing the , and

press . Select the 4th line where Hokkaido TV is set.