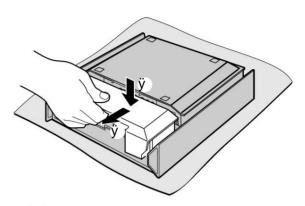

## **Preparation 2 Connect the antenna**

How to remove the cover on the bottom of the machine

Pu∰ÿ once, then pull ÿ toward you.