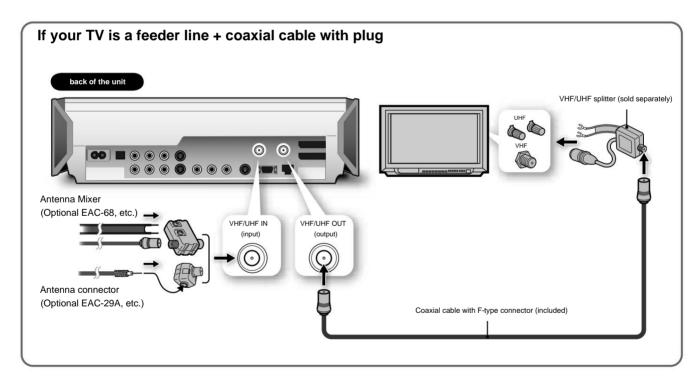

## When the TV reception is poor

If the TV program received by this unit is not displayed or the screen is distorted, If this occurs, use a commercially available antenna booster and connect the antenna to the VHF/UHF terminal.