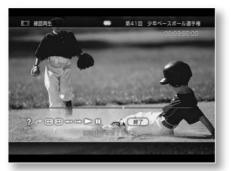

Step 5.



To cancel the settings and finish

To cancel any setting, press

ÿÿÿÿ to select [Cancel].

editing, press ÿÿÿÿ to select [Cancel].

Change the display interval of images displayed on the screen

You can change the display interval of images displayed during editing.

Select [Confirm] with ÿÿÿÿand press. A video is played to confirm the settings. can do.

After confirming that the settings are correct, select [Finish] and press to proceed to Step 6. please

Step1

Press while the edit screens displayed.

Each time is pressed, the display interval switches in the following orde will be replaced.

<0.5 seconds> ÿ <15 seconds> ÿ <6 minutes>

Step2

Select the desired image with ÿÿ and ess . The display interval will return to 0.5 seconds, so edit select the screen you want.

Step6



After confirming that playback is correct, press ÿÿÿÿ to select [Exit] and press .

Step7

Select [Yes] with ÿÿ andpress. Skip playback between the start and end points will be

### Edit while playing

While playing the video, set the scene you want to edit. Set to skip the scene between the start point and the end point.

Step1

(video) from Har on the home menu select a video saved on the hard disk.

Press. An

option screen appears.

Select [Edit] with ÿÿ and press. The edit screen is displayed.

Step3

Step2

決定

Select ÿ (play) with ÿÿÿÿ and press .

Step4

Select the playback bar with ÿ.

### To skip to a scene about 15 seconds ahead (behind)

o

⇒ Select (Flash +) or (Flast)



The above is when the display interval is 0.5 seconds.

If the flash is pressed when the display interva