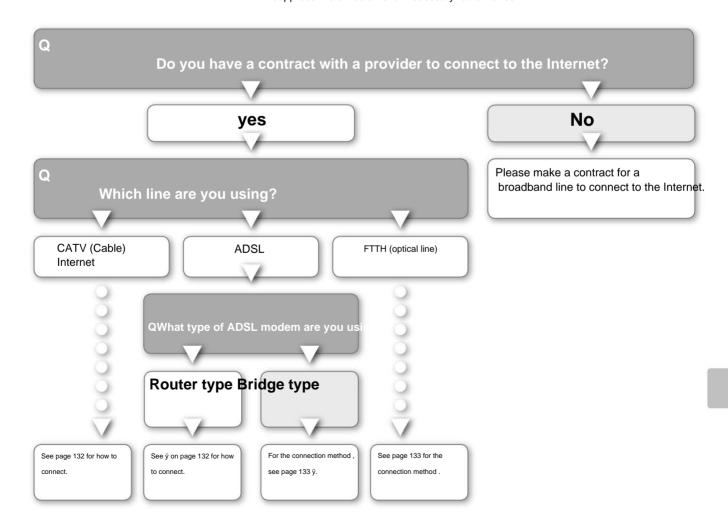

AC address notification may be required. You can see the MAC address of this machine on the "Information Display" screen of "Main Unit Settings" .

## Preparation Connect the Ethernet cable

Connect the Ethernet cable to the NETWORK terminal of the unit.

please give me.

#### please note

- •Dial-up and ISDN connections cannot be used.
- •Depending on the service provided by the Internet service provider, the connection may be A computer may be required when setting up the connection environment or setting up the network. Check before connecting and setting the network.
- •There are two types of Ethernet cables: straight cables and cross cables.

  I have. Connect this unit using a straight cable. In that case, use a shield type cable to suppress the emission of unnecessary radio waves.



## ÿ Connecting Using CATV (Cable) Internet

This is a connection method for connecting to the Internet from a terminal other than this machine using a cable modern.



- •When connecting only this unit to the Internet, connect this unit directly to the cable modem.
- •Some cable TV companies do not allow the connection of broadband routers.

Please check with your cable TV company in advance.

\* Do not connect a telephone line to the NETWORK terminal. It will be the cause of the failure. NETWORK When connecting an Ethernet cable to the terminal, remove the terminal seal before connecting.

## ÿ Connecting using an ADSL lineÿ

This is a method of connecting to the Internet using a router-type ADSL modem.



- •Since this unit does not have a web browser function, it is not possible to s