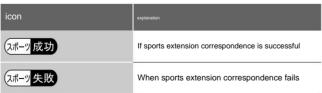

the recording time of the program. Broadcast time extension The possibility of this is detected from the program information in the program guide, and this unit automatically to judge.

For information on how to set sports extension support, refer to "Recording schedule contract" (page 60).

# To check recording reservations that are scheduled to support sports extension, select (Reservation Candidate List) under (Video)



Of the scheduled recordings for which support for sports extension is set,

A recording schedule whose recording time is scheduled to change due to extension support

About スポーツ 成功 is attached.

Even if the sports extension support is set, the recording time is not changed.

If you are unsure (スポーツ 成功 It doesn't come on.



Explanation of icons displayed on the screen



If you extend the recording and the total recording time exceeds 6 hours, Sports extension correspondence may fail.

# Example of extended support for sports

is. Before drama A, sports (baseball, soccer, etc.)

broadcast, with the possibility of a maximum broadcast extension of 30 minutes. Extension information, the recording start time of Drama A remains the same, and the end time is Extend the time by 30 minutes.



However, if the start time for reservations on other channels comes after the extension priority is given to other recordings.





#### Programs eligible for sports extension support Programs

that meet the following conditions  $\ddot{y}$  to  $\ddot{y}$  and programs on the same channel until 5:00 the next morning are eligible for sports extension support. will be

ÿ Pr