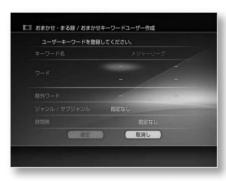

## Setting 3: Omakase/Maru-Roku settings

This is a setting for using automatic recording (x-Omakase/Maruku).

You can also add or change settings after completing Easy Setup.

For details, refer to "Using the automatic recording function (x-Omakase/Maruroku)" (68  $\,$ 

page). 1 Select the setting

with  $\ddot{\text{y}}\ddot{\text{y}}$  and press .

yes

Use the functions of x-Omakase and Maru-Roku.

No

Do not use the x-Omakase/Maru-Roku function.

If you select "Yes", a screen for setting keywords for programs to be recorded automatically appears. 2 Select a keyword with ÿÿ and press .

You can select multiple keywords.

\*Keywords can be changed later. 3 Press ÿ.