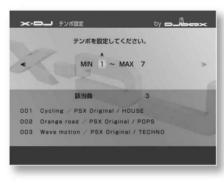

## Setting 3: Omakase/Maru-Roku settings

This is a setting for using automatic recording (x-Omakase/Maruku).

You can also add or change settings after completing Easy Setup.

For details, refer to "Using the automatic recording function (x-Omakase/Maruroku)" (68  $\,$ 

page). 1 Select the setting

with  $\ddot{\text{y}}\ddot{\text{y}}$  and press .

yes

Use the functions of x-Omakase and Maru-Roku.

No

Do not use the x-Omakase/Maru-Roku function.

If you select "Yes", a screen for setting keywords for programs to be recorded automatically appears. 2 Select a keyword with ÿÿ and press .

You can select multiple keywords.

\*Keywords can be changed later. 3 Press ÿ.