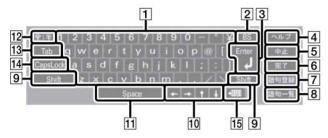

# Preparation 4 Prepare the remote control

## put batteries in the remote control

Open the lid on the back of the remote control and insert the included batteries.

Be sure to insert the battery from the ÿ pole side as shown in the figure below.