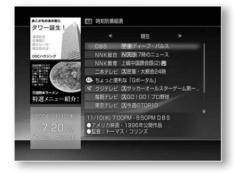

## Manually change the guide channel

If you want to change the guide channel manually, select the manual channel

Change the settings on the list screen of the file settings by following the steps below.

Here is a Hokkaido TV guide channel that has been set incorrectly.

I'll explain it while looking at an example when you want to correct the tunnel correctly.

Step1

to display the home menu, then press ÿ and Select (Settings).

Step2

Select [TV Settings] with ÿÿ and press .

Step3

Select [Manual Channel Settings] and press .

Step4

The wrong guide channel was set with ÿÿ.

Select the line containing the , and

press . Select the 4th line where Hokkaido TV is set.