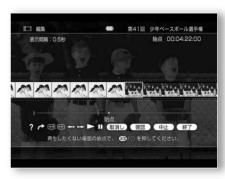

5 and 6 before proceeding

to Step 7.

Step7



Select [Confirm] with ÿÿÿand press . A video is played to confirm the settings. can do.

Step8



After confirming that playback is correct, press ÿÿÿÿ to select [Exit] and press .

### To undo the last action

Please press.

Cancels the previously set start point or end point.

### Setting chapter marks

Chapter marks can be added to videos recorded with this unit. increase. If you add a chapter mark, the

Scenes with chapter marks added with icons You can skip or return with .

Step1



on the home menu (video) to cha
Select the video you want to add a mark to and push.

Step2



Select "Edit" with ÿÿ and press. The edit screen is displayed.

Step3



when you want to add a chapter mark push.

99 chaptermers per video

You can add

Step4



After setting the chapter mark, select [Exit] with  $\ddot{y}$   $\ddot{y}\ddot{y}\ddot{y}$  and press .

### To cancel the set chapter mark

Step1

Step2

Select the playback bar with ÿ.

or to seled the chapter you want to cancel.

Select Mark.

Step3

(R3) Press.

The chapter mark selected in Step 2 is deleted. will be

If youppess, the chapter just before the displayed scene is deleted.

### To cancel all set chapter marks

Step1

Press ÿÿÿÿ to select Home Menu. (bidet E) to remove the chapter mark
Select an ima@nd press .

Step2

Select "Cancel Edit" with ÿÿ ar@press .

If you select "Cancel edit", the set channel will be deleted.

Chapter marks and skip playback settings

All collections are canceled.



# dub to dvd

You can dub videos recorded on this unit to a DVD.

Before dubbi