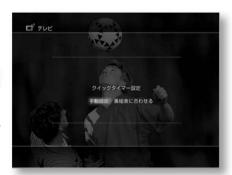

## Setting 3: Omakase/Maru-Roku settings

This is a setting for using automatic recording (x-Omakase/Maruku).

You can also add or change settings after completing Easy Setup.

For details, refer to "Using the automatic recording function (x-Omakase/Maruroku)" (68  $\,$ 

page). 1 Select the setting

with  $\ddot{\text{y}}\ddot{\text{y}}$  and press .

yes

Use the functions of x-Omakase and Maru-Roku.

No

Do not use the x-Omakase/Maru-Roku function.

If you select "Yes", a screen for setting keywords for programs to be recorded automatically appears. 2 Select a keyword with ÿÿ and press .

You can select multiple keywords.

\*Keywords can be changed later. 3 Press ÿ.