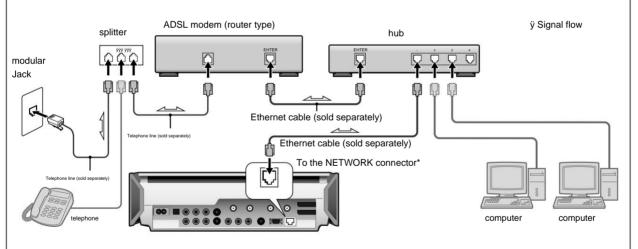

se, use a shield type cable to suppress the emission of unnecessary radio waves.



## ÿ Connecting Using CATV (Cable) Internet

This is a connection method for connecting to the Internet from a terminal other than this machine using a cable modern.



- •When connecting only this unit to the Internet, connect this unit directly to the cable modem.
- •Some cable TV companies do not allow the connection of broadband routers.

Please check with your cable TV company in advance.

\* Do not connect a telephone line to the NETWORK terminal. It will be the cause of the failure. NETWORK When connecting an Ethernet cable to the terminal, remove the terminal seal before connecting.

## ÿ Connecting using an ADSL lineÿ

This is a method of connecting to the Internet using a router-type ADSL modem.



- •Since this unit does not have a web browser function, it is not possible to set ADSL modem (router type) from this unit. you can't. Please note that you will need a computer to set up the router.
- •If the ADSL modem (router type) has fewer Ethernet terminals than the number of terminals to be connected, is required.
  - \* Do not connect a telephone line to the NETWORK terminal. It will be the cause of the failure. NETWORK When connecting an Ethernet cable to the terminal, remove the terminal seal before connecting.

## ÿ Connecting using an ADSL lineÿ

This is a connection method for connecting to the Internet using a bridge-type ADSL modem and connecting to the Internet from a terminal other than this unit. If you do not need to connect to the Internet from a terminal other than th