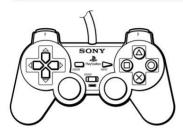

### Precautions when using game discs ÿUsing a

- "PlayStation 2" standard software disc or a "PlayStation" standard software disc on other models may damage the device or damage the ears, eyes, or other parts of the body. Please do not do this as it may affect you.
- When inserting a "PlayStation 2" standard software disc or a "PlayStation" standard software disc into this unit, be sure to insert the disc into the disc slot with the label side (the side on which titles, etc. are printed) face up.

ÿ "PlayStation 2" standard software, "PlayStation" standard software, or The software disc is NTSC J Japan

уууу уууу у<u>у</u>

Only compatible with

## Discs purchased overseas This unit

supports the NTSC color television system. PlayStation 2 standard ROMs purchased voth CD-ROMBAND DVD-

A "PlayStation" standard CD-ROM can not be used with this unit .