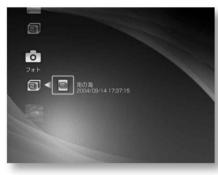

Here is a Hokkaido TV guide channel that has been set incorrectly.

I'll explain it while looking at an example when you want to correct the tunnel correctly.

Step1

to display the home menu, then press ÿ and Select (Settings).

Step2

Select [TV Settings] with ÿÿ and press .

Step3

Select [Manual Channel Settings] and press .

Step4

The wrong guide channel was set with ÿÿ.

Select the line containing the , and

press . Select the 4th line where Hokkaido TV is set.

select.

Step5

| area     | Broadcasting station name | guide channel |
|----------|---------------------------|---------------|
| Hokkaido | ÿÿÿÿGeneral               | ўўў           |
|          | Hokkaido Broadcasting     | ўўў           |
|          | Television                | ўўў           |
|          | Television Hokkaido       | ўўў           |
|          | ÿÿÿÿEducation Sapporo     | ӱӱӱ           |
|          | Television ÿÿHokkaido     | ӱӱӱ           |
|          | Cultural Broadcasting     | ўўў           |

From the list of guide channels on the right, Search for the guide channel of a broadcasting station that Hokkaido TV's guide channel is "291" will be

Step6

Select the guide channel field with ÿÿ, and
Select the guide channel found in Step 5 with ÿÿ.
Enter "291" in the guide channel field.