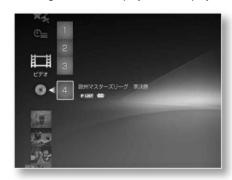

Here is a Hokkaido TV guide channel that has been set incorrectly.

I'll explain it while looking at an example when you want to correct the tunnel correctly.

Step1

to display the home menu, then press ÿ and Select (Settings).

Step2

Select [TV Settings] with ÿÿ and press .

Step3

Select [Manual Channel Settings] and press .

Step4

The wrong guide channel was set with ÿÿ.

Select the line containing the , and

press . Select the 4th line where Hokkaido TV is set.