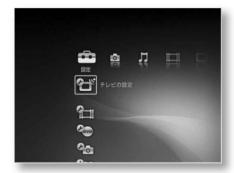

Here is a Hokkaido TV guide channel that has been set incorrectly.

I'll explain it while looking at an example when you want to correct the tunnel correctly.

Step1

to display the home menu, then press ÿ and Select (Settings).

Step2

Select [TV Settings] with ÿÿ and press .

Step3

Select [Manual Channel Settings] and press .

Step4

The wrong guide channel was set with ÿÿ.

Select the line containing the , and

press . Select the 4th line where Hokkaido TV is set.