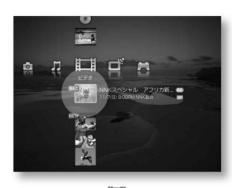

Here is a Hokkaido TV guide channel that has been set incorrectly.

I'll explain it while looking at an example when you want to correct the tunnel correctly.

Step1

to display the home menu, then press ÿ and Select (Settings).

Step2

Select [TV Settings] with ÿÿ and press .

Step3

Select [Manual Channel Settings] and press .

Step4

The wrong guide channel was set with ÿÿ.

Select the line containing the , and

press . Select the 4th line where Hokkaido TV is set.