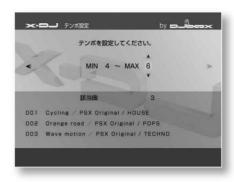

## Setting 3: Omakase/Maru-Roku settings

This is a setting for using automatic recording (x-Omakase/Maruku).

You can also add or change settings after completing Easy Setup.

For details, refer to "Using the automatic recording function (x-Omakase/Maruroku)" (68  $\,$ 

page). 1 Select the setting

with  $\ddot{\text{y}}\ddot{\text{y}}$  and press .

yes

Use the functions of x-Omakase and Maru-Roku.

No

Do not use the x-Omakase/Maru-Roku function.

If you select "Yes", a screen for setting keywords for programs to be recorded automatically appears. 2 Select a keyword with ÿÿ and press .

You can select multiple keywords.

\*Keywords can be changed later. 3 Press ÿ.