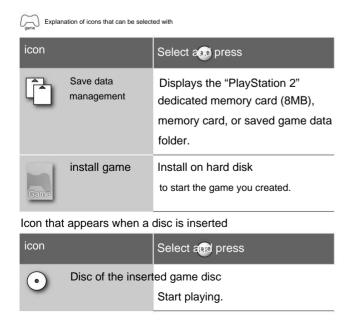

pported by this unit

| wa | <sup>y</sup> CD-R file system file name chara                         | cter limit                                  |  |  |
|----|-----------------------------------------------------------------------|---------------------------------------------|--|--|
|    | ISO9660 Level 1                                                       | 8.3 Form                                    |  |  |
|    | ISO9660 Level 2                                                       | Maximum 31 characters (including extension) |  |  |
|    | Extended format (Joliet only) Max 64 characters (including extension) |                                             |  |  |





## enjoy the game



If you register as a DJ using music, "DJbox sound data" and "x-DJ user data" will be displayed.



### **Description of optional features**

(Save data management)



(memory card)



(folder)



(Save data)

Save data management, folders and memory cards, save data

Different options are displayed depending on the data.

| option name   | what you can do                                                                                                                                                                                                                      |
|---------------|--------------------------------------------------------------------------------------------------------------------------------------------------------------------------------------------------------------------------------------|
| Create folder | Create a folder.