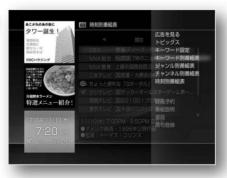

## Manually change the guide channel

If you want to change the guide channel manually, select the manual channel

Change the settings on the list screen of the file settings by following the steps below.

Here is a Hokkaido TV guide channel that has been set incorrectly.

I'll explain it while looking at an example when you want to correct the tunnel correctly.

Step1

to display the home menu, then press ÿ and Select (Settings).

Step2

Select [TV Settings] with ÿÿ and press .

Step3

Select [Manual Channel Settings] and press .

Step4

The wrong guide channel was set with ÿÿ.

Select the line containing the , and

press . Select the 4th line where Hokkaido TV is set.