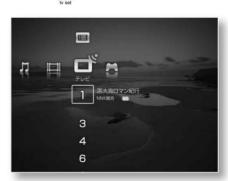

## Manually change the guide channel

If you want to change the guide channel manually, select the manual channel

Change the settings on the list screen of the file settings by following the steps below.

Here is a Hokkaido TV guide channel that has been set incorrectly.

I'll explain it while looking at an example when you want to correct the tunnel correctly.

Step1

to display the home menu, then press ÿ and Select (Settings).

Step2

Select [TV Settings] with ÿÿ and press .

Step3

Select [Manual Channel Settings] and press .

Step4

The wrong guide channel was set with ÿÿ.

Select the line containing the , and

press . Select the 4th line where Hokkaido TV is set.