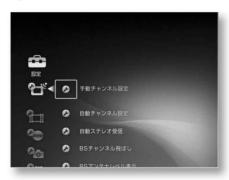

## Manually change the guide channel

If you want to change the guide channel manually, select the manual channel

Change the settings on the list screen of the file settings by following the steps below.

Here is a Hokkaido TV guide channel that has been set incorrectly.

I'll explain it while looking at an example when you want to correct the tunnel correctly.

Step1

to display the home menu, then press ÿ and Select (Settings).

Step2

Select [TV Settings] with ÿÿ and press .

Step3

Select [Manual Channel Settings] and press .

Step4

The wrong guide channel was set with ÿÿ.

Select the line containing the , and

press . Select the 4th line where Hokkaido TV is set.