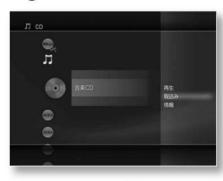

he beginning of the next song.                     |
|          | reproduction     | Play the paused song.                                       |
| 00       | Pause Pauses th  | ne song that is playing.                                    |
|          | stop             | Stop the song that is playing.                              |

## Import to this unit Please refer to page 100

Importing songs from a CD into this unit

You can import songs from music CDs to this unit. music CD When importing from a file, save it on the hard disk in ATRAC3 format.

To set the sound quality when importing a music CD, see "Music settings". Settings", "Setting the sound quality when importing CD tracks" (127 page).

Step1



on the home menu  $\prod_{\text{Mass}}$  (music) or (music CD)

Press to.

Step2



Select [Import] with ÿÿ and press. Importing will start. on screen instructions So put it in the album.

Music



Select the destination album with ÿÿ, and (\*\*)

If you select [New] here, the Alba

A keyboard for entering the system name appears.

Please enter your name.

When you finish entering the name, register the song information screen will appear.

Song information is also used by x-DJ.

Step7

Step6

Step4



Select the item you want to set with yöy and press . Release year and artist for imported songs You can set the name and genre.

The information registered here is also used by x-DJ.

Step5



Set with ÿÿ andpress .

Select [OK] with ÿÿ and ress .

The DJ registration confirmation screen is displayed.

There is a game area for using x-DJ

If not, the DJ registration confi