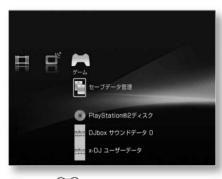

## About the game

### Precautions when using game discs ÿUsing a

- "PlayStation 2" standard software disc or a "PlayStation" standard software disc on other models may damage the device or damage the ears, eyes, or other parts of the body. Please do not do this as it may affect you.
- When inserting a "PlayStation 2" standard software disc or a "PlayStation" standard software disc into this unit, be sure to insert the disc into the disc slot with the label side (the side on which titles, etc. are printed) face up.