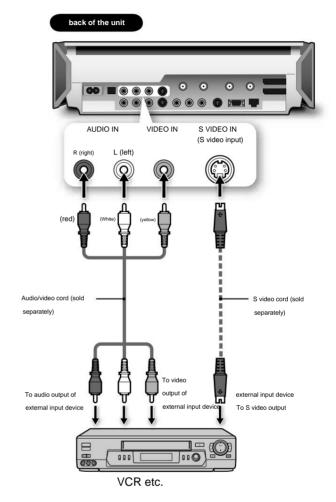

## Step 3 Connect the video and audio cabl

## Connect using a video cable

Prepar