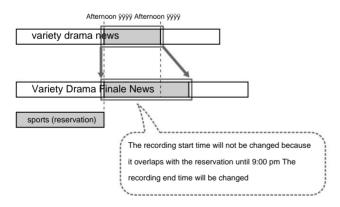

Here is a Hokkaido TV guide channel that has been set incorrectly.

I'll explain it while looking at an example when you want to correct the tunnel correctly.

Step1

to display the home menu, then press ÿ and Select (Settings).

Step2

Select [TV Settings] with ÿÿ and press .

Step3

Select [Manual Channel Settings] and press .

Step4

The wrong guide channel was set with ÿÿ.

Select the line containing the , and

press . Select the 4th line where Hokkaido TV is set.

select.

Step5

| area     | Broadcasting station name | guide channel |
|----------|---------------------------|---------------|
| Hokkaido | ÿÿÿÿGeneral               | ўўў           |
|          | Hokkaido Broadcasting     | ўўў           |
|          | Television                | ўўў           |
|          | Television Hokkaido       | ўўў           |
|          | ÿÿÿÿEducation Sapporo     | ӱӱӱ           |
|          | Television ÿÿHokkaido     | ӱӱӱ           |
|          | Cultural Broadcasting     | ўўў           |

From the list of guide channels on the right, Search for the guide channel of a broadcasting station that Hokkaido TV's guide channel is "291" will be

Step6

Select the guide channel field with ÿÿ, and
Select the guide channel found in Step 5 with ÿÿ.
Enter "291" in the guide channel field.

Step7

<sup>決定</sup> Press.

Step8

Press when the settings complete.

This completes the guide channel settings.

|                | ation name                                                                                                                                                                                                                                                                                                    | guide cha<br>tunnel                                                                                                        |
|----------------|---------------------------------------------------------------------------------------------------------------------------------------------------------------------------------------------------------------------------------------------------------------------------------------------------------------|----------------------------------------------------------------------------------------------------------------------------|
| kaido NHK Gen  | eral Hokkaido                                                                                                                                                                                                                                                                                                 | 336                                                                                                                        |
|                | Broadcasting • Hokkaido                                                                                                                                                                                                                                                                                       | 257                                                                                                                        |
|                | Television Television                                                                                                                                                                                                                                                                                         | 291                                                                                                                        |
|                | Hokkaido                                                                                                                                                                                                                                                                                                      | 273                                                                                                                        |
|                | NHK Education                                                                                                                                                                                                                                                                                                 |                                                                                                                            |
|                |                                                                                                                                                                                                                                                                                                               | 346                                                                                                                        |
|                | Sapporo Television                                                                                                                                                                                                                                                                                            | 261                                                                                                                        |
|                | Hokkaido Cultural Broadcasting                                                                                                                                                                                                                                                                                | 283                                                                                                                        |
| ori            | Anne a :                                                                                                                                                                                                                                                                                                      | 500                                                                                                                        |
|                | NHK synthesis  NHK Educational                                                                                                                                                                                                                                                                                | 592                                                                                                                        |
|                |                                                                                                                                                                                                                                                                                                               | 602                                                                                                                        |
|                | Aomori Broadcasting                                                                                                                                                                                                                                                                                           | 513                                                                                                                        |
|                | Aomori Television • Aomori                                                                                                                                                                                                                                                                                    | 294                                                                                                                        |
|                | Asahi Broadcasting                                                                                                                                                                                                                                                                                            | 290                                                                                                                        |
| ė              | 9                                                                                                                                                                                                                                                                                                             |                                                                                                                            |
| e              | NHK synthesis  NHK Educational                                                                                                                                                                                                                                                                                | 848                                                                                                                        |
|                |                                                                                                                                                                                                                                                                                                               | 858                                                                                                                        |
|                | Iwate Broadcast •                                                                                                                                                                                                                                                                                             | 262                                                                                                                        |
|                | Television Iwate Iwate                                                                                                                                                                                                                                                                                        | 547                                                                                                                        |
|                | Menkoi Television Iwate Asahi                                                                                                                                                                                                                                                                                 | 289                                                                                                                        |
|                | Television                                                                                                                                                                                                                                                                                                    | 276                                                                                                                        |
|                |                                                                                                                                                                                                                                                                                                               |                                                                                                                            |
| agi            | NHK synthesis                                                                                                                                                                                                                                                                                                 | 1104                                                                                                                       |
|                | NHK Education                                                                                                                                                                                                                                                                                                 | 1114                                                                                                                       |
|                | Tohoku Broadcasting                                                                                                                                                                                                                                                                                           | 769                                                                                                                        |
|                | Sendai Broadcasting                                                                                                                                                                                                                                                                                           | 268                                                                                                                        |
|                | Miyagi Television East                                                                                                                                                                                                                                                                                        | 546                                                                                                                        |
|                | Japan Broadcasting                                                                                                                                                                                                                                                                                            | 288                                                                                                                        |
|                |                                                                                                                                                                                                                                                                                                               |                                                                                                                            |
| а              | NHK synthesis                                                                                                                                                                                                                                                                                                 | 1360                                                                                                                       |
|                | NHK Educational                                                                                                                                                                                                                                                                                               | 1370                                                                                                                       |
|                | Akita Broadcasting                                                                                                                                                                                                                                                                                            | 267                                                                                                                        |
|                | Akita Television • Akita Asahi                                                                                                                                                                                                                                                                                | 293                                                                                                                        |
|                | Broadcasting                                                                                                                                                                                                                                                                                                  | 287                                                                                                                        |
|                |                                                                                                                                                                                                                                                                                                               | 201                                                                                                                        |
| agata          | NHK synthesis                                                                                                                                                                                                                                                                                                 | 1616                                                                                                                       |
|                | NHK Educational                                                                                                                                                                                                                                                                                               | 1626                                                                                                                       |
|                | Yamagata                                                                                                                                                                                                                                                                                                      |                                                                                                                            |
|                |                                                                                                                                                                                                                                                                                                               | 266                                                                                                                        |
|                | Broadcasting                                                                                                                                                                                                                                                                                                  | 550                                                                                                                        |
|                | Yamagata Television Television You                                                                                                                                                                                                                                                                            | 292                                                                                                                        |
|                | Yamagata • Sakurambo Television                                                                                                                                                                                                                                                                               | 286                                                                                                                        |
| shima          |                                                                                                                                                                                                                                                                                                               |                                                                                                                            |
| hima           | NHK synthesis                                                                                                                                                                                                                                                                                                 | 1872                                                                                                                       |
|                | NHK Educational                                                                                                                                                                                                                                                                                               | 1882                                                                                                                       |
|                | Fukushima Television                                                                                                                                                                                                                                                                                          | 523                                                                                                                        |
|                | Fukushima Central Television                                                                                                                                                                                                                                                                                  | 545                                                                                                                        |
|                | Fukushima Broadcasting                                                                                                                                                                                                                                                                                        | 803                                                                                                                        |
|                | Television You Fukushima •                                                                                                                                                                                                                                                                                    | 543                                                                                                                        |
|                |                                                                                                                                                                                                                                                                                                               |                                                                                                                            |
| aki            | NHK General                                                                                                                                                                                                                                                                                                   | 2128                                                                                                                       |
| nigi           | NHK Education                                                                                                                                                                                                                                                                                                 | 2138                                                                                                                       |
| ma Nippon TV   | Saitama                                                                                                                                                                                                                                                                                                       | 260                                                                                                                        |
|                | TBS TV Chiba Fuji TV Tokyo                                                                                                                                                                                                                                                                                    | 518                                                                                                                        |
| Asahi Kanagawa | a TV Tokyo                                                                                                                                                                                                                                                                                                    | 264                                                                                                                        |
|                |                                                                                                                                                                                                                                                                                                               | 522                                                                                                                        |
|                |                                                                                                                                                                                                                                                                                                               | 524                                                                                                                        |
|                | Tochigi Television                                                                                                                                                                                                                                                                                            | 535                                                                                                                        |
|                |                                                                                                                                                                                                                                                                                                               |                                                                                                                            |
|                | Gunma Television                                                                                                                                                                                                                                                                                              | 304                                                                                                                        |
|                |                                                                                                                                                                                                                                                                                                               |                                                                                                                            |
|                | Gunma Television                                                                                                                                                                                                                                                                                              | 806                                                                                                                        |
|                | Gunma Television Saitama Television Chiba Television Tokyo                                                                                                                                                                                                                                                    | 806<br>302                                                                                                                 |
|                | Gunma Television Saitama Television                                                                                                                                                                                                                                                                           | 806<br>302<br>270                                                                                                          |
|                | Gunma Television Saitama Television Chiba Television Tokyo                                                                                                                                                                                                                                                    | 806<br>302                                                                                                                 |
| noshi          | Gunna Television Satania Television Chiba Television Tokyo Metropolitan Television Kanagawa                                                                                                                                                                                                                   | 806<br>302<br>270<br>298                                                                                                   |
| nishki         | Gunna Television  Satama Television  Chiba Television Tokyo  Metropolitan Television Kanagawa  NHK synthesis                                                                                                                                                                                                  | 806<br>302<br>270<br>298                                                                                                   |
| nashi          | Gunna Television  Satama Television  Chiba Television Tokyo  Metropolitan Television Kanagawa  NHK synthesis  NHK Educational                                                                                                                                                                                 | 806<br>302<br>270<br>298<br>2896<br>2906                                                                                   |
| naahi          | Gunna Television Satama Television Chiba Television Tokyo Metropolitan Television Kanagawa NHK synthesis NHK Educational Yamanashi                                                                                                                                                                            | 806<br>302<br>270<br>298<br>2896<br>2906<br>773                                                                            |
| nashi          | Gunna Television  Satama Television  Chiba Television Tokyo  Metropolitan Television Kanagawa  NHK synthesis  NHK Educational                                                                                                                                                                                 | 806<br>302<br>270<br>298<br>2896<br>2906                                                                                   |
|                | Gunna Television  Saltama Television  Chiba Television Tokyo  Metropolitan Television Kanagawa  NHK synthesis  NHK Educatoral  Yamanashi  Broadcasting Television Yamanashi •                                                                                                                                 | 2896<br>2906<br>270<br>298<br>2896<br>2906<br>773<br>549                                                                   |
|                | Gunna Television  Saltama Television  Chiba Television Tolyo  Metropolitan Television Kanagawa  NHK synthesis  NHK ducatoral  Yamanashi  Broadcasting Television Yamanashi •                                                                                                                                  | 2896<br>2906<br>291<br>292<br>2896<br>2906<br>773<br>549                                                                   |
|                | Gunna Television  Satana Television  Chiba Television Tokyo  Metropolitan Television Kanagawa  NHK synthesis  NHK Educational  Yamanashi  Broadcasting Television Yamanashi •                                                                                                                                 | 2896<br>2906<br>270<br>298<br>2896<br>2906<br>773<br>549                                                                   |
|                | Gunna Television  Saltama Television  Chiba Television Tolyo  Metropolitan Television Kanagawa  NHK synthesis  NHK ducatoral  Yamanashi  Broadcasting Television Yamanashi •                                                                                                                                  | 2896<br>2906<br>291<br>292<br>2896<br>2906<br>773<br>549                                                                   |
|                | Gunna Television  Satana Television  Chiba Television Tokyo  Metropolitan Television Kanagawa  NHK synthesis  NHK Educational  Yamanashi  Broadcasting Television Yamanashi •                                                                                                                                 | 806<br>302<br>270<br>298<br>2896<br>2906<br>773<br>549                                                                     |
| anashi<br>ano  | Gunna Television  Satania Television  Chiba Television Tokyo  Metropolitan Television Kanagawa  NHK synthesis  NHK Educational  Yamanashi  Broadcasting Television Yamanashi •  NHK Educational  Shinetsu Broadcasting •                                                                                      | 806<br>302<br>270<br>298<br>2896<br>2906<br>773<br>549<br>2640<br>2650                                                     |
|                | Gunna Television  Satama Television  Chiba Television Tokyo  Metropolitan Television Kanagawa  NHK synthesis  NHK Educational  Yamanashi  Broadcasting Television Yamanashi •  NHK Educational  Sinetsu Broadcasting •  Nagaro Broadcasting •                                                                 | 806<br>302<br>270<br>298<br>2896<br>2906<br>773<br>549<br>2640<br>2650<br>779                                              |
|                | Gunna Television  Saltama Television  Chiba Television Tokyo  Metropolitan Television Kanagawa  NHK synthesis  NHK Educational  Yamanashi  Broadcasting Television Yamanashi •  NHK synthesis  NHK Schooloola  Shinetsu Broadcasting •  Nagaro Broadcasting •  Nagaro Broadcasting •  Television Shinshu      | 806<br>302<br>270<br>298<br>2896<br>2906<br>773<br>549<br>2640<br>2650<br>779<br>1062                                      |
| ano            | Gunna Television  Saltama Television  Chiba Television Tokyo  Metropolitan Television Kanagawa  NHK synthesis  NHK Educational  Yamanashi  Broadcasting Television Yamanashi •  NHK synthesis  NHK Educational  Transparent                                                                                   | 806<br>302<br>270<br>298<br>2896<br>2906<br>773<br>549<br>2640<br>2650<br>779<br>1062<br>542<br>532                        |
|                | Gunna Television  Saltama Television  Chiba Television Tokyo  Metropolitan Television Kanagawa  NHK synthesis  NHK Educational  Yamanashi  Broadcasting Television Yamanashi •  NHK synthesis  NHK Educational  Transparent                                                                                   | 806<br>302<br>270<br>298<br>2896<br>2906<br>773<br>549<br>2640<br>2650<br>779<br>1062<br>542<br>532                        |
| ano            | Gunna Television  Saltama Television  Chiba Television Tolyo  Metropolitan Television Kanagawa  NHK synthesis  NHK Educational  Yamanashi  Broadcasting Television Yamanashi  NHK Synthesis  NHK Educational  Television Shinshu  Nagaro Broadcasting  Television Shinshu  Nagaro Asahi Broadcasting          | 806<br>302<br>270<br>298<br>2896<br>2906<br>773<br>549<br>2640<br>2650<br>779<br>1062<br>542<br>532<br>2384<br>2394        |
| ano            | Gunna Television  Saltama Television  Chiba Television Tokyo  Metropolitan Television Kanagawa  NHK synthesis  NHK Educational  Varianasahi  Broadcasting Television Yananashi •  NHK Synthesis  NHK Seducational  Shinesu Broadcasting •  Nagaro Broadcasting  Television Shirshu  Nagaro Adahi Broadcasting | 806<br>302<br>270<br>298<br>2896<br>2906<br>773<br>549<br>2640<br>2650<br>779<br>1062<br>542<br>532<br>2384<br>2394<br>517 |
| ano            | Gunna Television  Saltama Television  Chiba Television Tolyo  Metropolitan Television Kanagawa  NHK synthesis  NHK Educational  Yamanashi  Broadcasting Television Yamanashi  NHK Synthesis  NHK Educational  Television Shinshu  Nagaro Broadcasting  Television Shinshu  Nagaro Asahi Broadcasting          | 806<br>302<br>270<br>298<br>2896<br>2906<br>773<br>549<br>2640<br>2650<br>779<br>1062<br>542<br>532<br>2384<br>2394        |