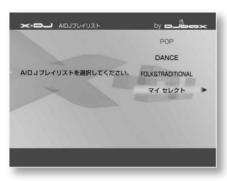

IDJ)

(AIDJ) A playlist appears. selection

Depending on the playlist, you can select songs and play The laws are different, so it depends on your mood and situation

Please choose according to your taste.

The time period to be played back or saved to the hard disk Depending on the type of song being played, the list will change.

x-DJ will start up and start playing.

When the performance starts, the visualizer will appear on the screen.



For the visualizer, see "For x-DJ's visualizer About" (page 98).

Playing songs automatically by restricting them by genre or tempo (My Select)

Set the genre, age, tempo, etc. of the song, and Auto-play using only matching songs.

Step1



on the home menu Select (x-DJ) under (Music) and press DJ starts up and the main menu appears.

will be

Step2



Select [My Selection] with  $\ddot{y}\ddot{y}$ , then  $\overbrace{\text{tres}}$ s . The AIDJ playlist selection screen appears.

Step3



Select the genre setting field with ÿÿ. You can specify up to three genres.

vinega

Step4



Select a genre with ÿÿ.

When you select a genre with  $\ddot{y}\ddot{y}$ , the selected genre to search for a registered song and update the corresponding song. new.

Step5

Step6



After setting all genres, press

決定

vinegar.

The age setting screen is displayed.



Select the maximum/minimum date with ÿÿ.



**:** 



Set the year with ÿÿ. If you set the year with ÿÿ,

selected from among the songs that match the set period.

Select only the songs that you want to play.

Music

Step8

Music



When you have finished setting the year, press . The tempo se