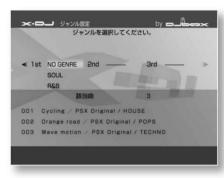

ed back or saved to the hard disk Depending on the type of song being played, the list will change.

x-DJ will start up and start playing.

When the performance starts, the visualizer will appear on the screen.



For the visualizer, see "For x-DJ's visualizer About" (page 98).

Playing songs automatically by restricting them by genre or tempo (My Select)

Set the genre, age, tempo, etc. of the song, and Auto-play using only matching songs.

Step1



on the home menu Select (x-DJ) under (Music) and press DJ starts up and the main menu appears.

will be

Step2



Select [My Selection] with  $\ddot{y}\ddot{y}$ , then  $\overbrace{\text{tres}}$ s . The AIDJ playlist selection screen appears.

Step3



Select the genre setting field with ÿÿ. You can specify up to three genres.

vinega

Step4



Select a genre with ÿÿ.

When you select a genre with  $\ddot{y}\ddot{y}$ , the selected genre to search for a registered song and update the corresponding song. new.

Step5

Step6



After setting all genres, press

決定

vinegar.

The age setting screen is displayed.



Select the maximum/minimum date with ÿÿ.



**:** 



Set the year with ÿÿ. If you set the year with ÿÿ,

selected from among the songs that match the set period.

Select only the songs that you want to play.

Music

Step8

Music



When you have finished setting the year, press . The tempo setting screen will appear.

Step9



Select the maximum/minimum value with ÿÿ

Step10



Set the tempo with ÿÿ. If you set the tempo with ÿÿ, the The set tempo and Select only matching songs.

Step11



Press when you have finished ch