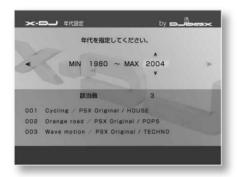

## Setting 3: Omakase/Maru-Roku settings

This is a setting for using automatic recording (x-Omakase/Maruku).

You can also add or change settings after completing Easy Setup.

For details, refer to "Using the automatic recording function (x-Omakase/Maruroku)" (68  $\,$ 

page). 1 Select the setting

with  $\ddot{\text{y}}\ddot{\text{y}}$  and press .

yes

Use the functions of x-Omakase and Maru-Roku.

No

Do not use the x-Omakase/Maru-Roku function.

If you select "Yes", a screen for setting keywords for programs to be recorded automatically appears. 2 Select a keyword with ÿÿ and press .

You can select multiple keywords.

\*Keywords can be changed later. 3 Press ÿ.