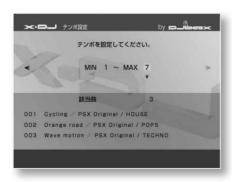

## Setting 3: Omakase/Maru-Roku settings

This is a setting for using automatic recording (x-Omakase/Maruku).

You can also add or change settings after completing Easy Setup.

For details, refer to "Using the automatic recording function (x-Omakase/Maruroku)" (68  $\,$ 

page). 1 Select the setting

with  $\ddot{\text{y}}\ddot{\text{y}}$  and press .

yes

Use the functions of x-Omakase and Maru-Roku.

No

Do not use the x-Omakase/Maru-Roku function.

If you select "Yes", a screen for setting keywords for programs to be recorded automatically appears. 2 Select a keyword with ÿÿ and press .

You can select multiple keywords.

\*Keywords can be changed later. 3 Press ÿ.