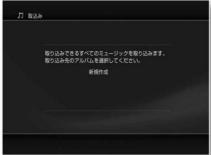

|
| 00       | Pause Pauses th  | ne song that is playing.                                    |
|          | stop             | Stop the song that is playing.                              |

## Import to this unit Please refer to page 100

Importing songs from a CD into this unit

You can import songs from music CDs to this unit. music CD When importing from a file, save it on the hard disk in ATRAC3 format.

To set the sound quality when importing a music CD, see "Music settings". Settings", "Setting the sound quality when importing CD tracks" (127 page).

Step1



on the home menu  $\prod_{\text{Mass}}$  (music) or (music CD)

Press to.

Step2



Select [Import] with ÿÿ and press. Importing will start. on screen instructions So put it in the album.

Music



Select the destination album with ÿÿ, and (\*\*)

If you select [New] here, the Alba

A keyboard for entering the system name appears.

Please enter your name.

When you finish entering the name, register the song information screen will appear.

Song information is also used by x-DJ.

Step7

Step6

Step4



Select the item you want to set with yöy and press . Release year and artist for imported songs You can set the name and genre.

The information registered here is also used by x-DJ.

Step5



Set with ÿÿ andpress .

Select [OK] with ÿÿ and ress .

The DJ registration confirmation screen is displayed.

There is a game area for using x-DJ

If not, the DJ registration confirmation screen will not be displayed. not

Skip Step 7 and start importing.



Select [Yes] or [No] with ÿÿ.

Pres