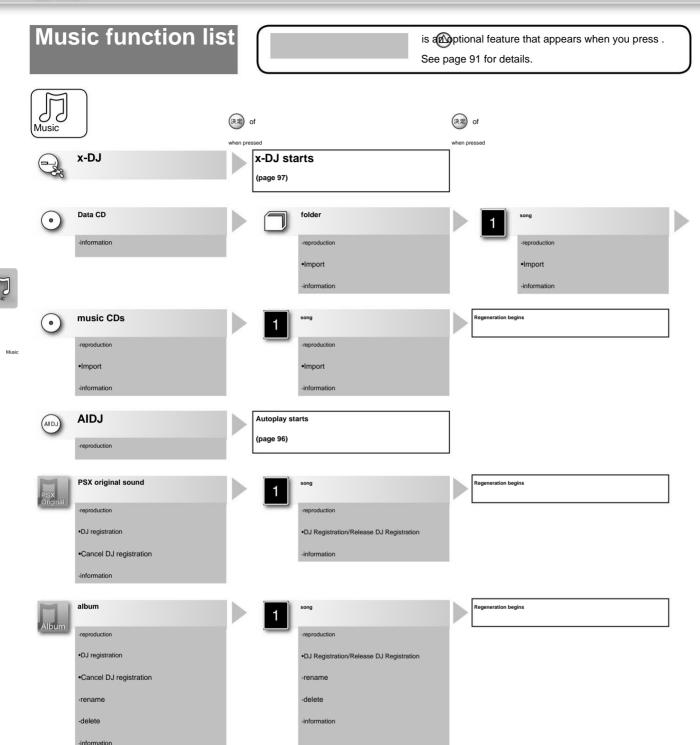

Sound skipping may occur when inserting or removing a CD, "Memory Stick" or digital camera.

- \* Licensed under Dolby Laboratories US and foreign patents
- If there are many recorded titles (more than 300), sound skipping may occur when ATRAC3 format music is played during optimization.
- •During optimization, the following operations and functions do not work.
  - Recording/
  - scheduled recording
  - Importing photos

Importing music -

Dubbing - Creating x-Pict Story video - Changing settings

- •If you play video while optimizing, the image or sound being played may be interrupted. In such cases, the optimization will still succeed.
- •When optimization is performed, the first image of the optimized video will be displayed as a thumbnail registered as a





video



## enjoy music





when presse

Regeneration begins

### **Description of optional features**

| option name     | what you can do                                                                                                                                                                      |
|-----------------|--------------------------------------------------------------------------------------------------------------------------------------------------------------------------------------|
| reproduction    | Plays the selected music CD, album or song.                                                                                                                                          |
| uptake          | Import songs from a music CD or CD-R to the hard disk of this unit . For details, see "Impo