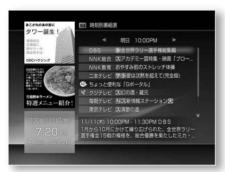

Step2

Select [TV Settings] with ÿÿ and press .

Step3

Select [Manual Channel Settings] and press .

Step4

The wrong guide channel was set with ÿÿ.

Select the line containing the , and

press . Select the 4th line where Hokkaido TV is set.

select.

Step5

| area     | Broadcasting station name | guide channel |
|----------|---------------------------|---------------|
| Hokkaido | ÿÿÿÿGeneral               | ўўў           |
|          | Hokkaido Broadcasting     | ўўў           |
|          | Television                | ўўў           |
|          | Television Hokkaido       | ўўў           |
|          | ÿÿÿÿEducation Sapporo     | ӱӱӱ           |
|          | Television ÿÿHokkaido     | ӱӱӱ           |
|          | Cultural Broadcasting     | ўўў           |

From the list of guide channels on the right, Search for the guide channel of a broadcasting station that Hokkaido TV's guide channel is "291" will be

Step6

Select the guide channel field with ÿÿ, and
Select the guide channel found in Step 5 with ÿÿ.
Enter "291" in the guide channel field.