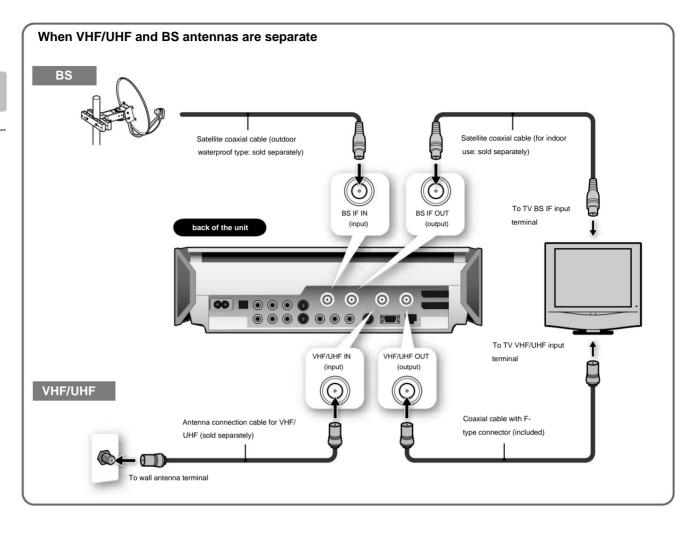

## **Preparation 2 Connect the antenna**

How to remove the cover on the bottom of the machine

Pu∰ÿ once, then pull ÿ toward you.

## When the TV reception is poor

If the TV program received by this unit is not displayed or the screen is distorted, If this occurs, use a commercially available antenna booster and connect the antenna to the VHF/UHF terminal.

Connect a dedicated coaxial cable to the BS -IF input terminal Never connect a cable other than the satellite (BS) coaxial cable to the BS-IF input terminal. Since the BS-IF input terminal supplies power for the BS converter, failure to connect the dedicated cable may result in a short circuit, resulting in a fire or other accident.