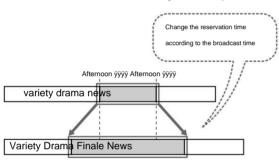

Here is a Hokkaido TV guide channel that has been set incorrectly.

I'll explain it while looking at an example when you want to correct the tunnel correctly.

Step1

to display the home menu, then press ÿ and Select (Settings).

Step2

Select [TV Settings] with ÿÿ and press .

Step3

Select [Manual Channel Settings] and press .

Step4

The wrong guide channel was set with ÿÿ.

Select the line containing the , and

press . Select the 4th line where Hokkaido TV is set.

select.

Step5

| area     | Broadcasting station name | guide channel |
|----------|---------------------------|---------------|
| Hokkaido | ÿÿÿÿGeneral               | ўўў           |
|          | Hokkaido Broadcasting     | ўўў           |
|          | Television                | ўўў           |
|          | Television Hokkaido       | ўўў           |
|          | ÿÿÿÿEducation Sapporo     | ӱӱӱ           |
|          | Television ÿÿHokkaido     | ӱӱӱ           |
|          | Cultural Broadcasting     | ўўў           |

From the list of guide channels on the right, Search for the guide channel of a broadcasting station that Hokkaido TV's guide channel is "291" will be

Step6

Select the guide channel field with ÿÿ, and
Select the guide channel found in Step 5 with ÿÿ.
Enter "291" in the guide channel field.

Step7

<sup>決定</sup> Press.

Step8

Press when the settings complete.

This completes the guide channel settings.

|                | ation name                                                                                                                                                                                                                                                                                                    | guide cha<br>tunnel                                                                                                        |
|----------------|---------------------------------------------------------------------------------------------------------------------------------------------------------------------------------------------------------------------------------------------------------------------------------------------------------------|----------------------------------------------------------------------------------------------------------------------------|
| kaido NHK Gen  | eral Hokkaido                                                                                                                                                                                                                                                                                                 | 336                                                                                                                        |
|                | Broadcasting • Hokkaido                                                                                                                                                                                                                                                                                       | 257                                                                                                                        |
|                | Television Television                                                                                                                                                                                                                                                                                         | 291                                                                                                                        |
|                | Hokkaido                                                                                                                                                                                                                                                                                                      | 273                                                                                                                        |
|                | NHK Education                                                                                                                                                                                                                                                                                                 |                                                                                                                            |
|                |                                                                                                                                                                                                                                                                                                               | 346                                                                                                                        |
|                | Sapporo Television                                                                                                                                                                                                                                                                                            | 261                                                                                                                        |
|                | Hokkaido Cultural Broadcasting                                                                                                                                                                                                                                                                                | 283                                                                                                                        |
| ori            | Anne a :                                                                                                                                                                                                                                                                                                      | 500                                                                                                                        |
|                | NHK synthesis  NHK Educational                                                                                                                                                                                                                                                                                | 592                                                                                                                        |
|                |                                                                                                                                                                                                                                                                                                               | 602                                                                                                                        |
|                | Aomori Broadcasting                                                                                                                                                                                                                                                                                           | 513                                                                                                                        |
|                | Aomori Television • Aomori                                                                                                                                                                                                                                                                                    | 294                                                                                                                        |
|                | Asahi Broadcasting                                                                                                                                                                                                                                                                                            | 290                                                                                                                        |
| ė              | 9                                                                                                                                                                                                                                                                                                             |                                                                                                                            |
| e              | NHK synthesis  NHK Educational                                                                                                                                                                                                                                                                                | 848                                                                                                                        |
|                |                                                                                                                                                                                                                                                                                                               | 858                                                                                                                        |
|                | Iwate Broadcast •                                                                                                                                                                                                                                                                                             | 262                                                                                                                        |
|                | Television Iwate Iwate                                                                                                                                                                                                                                                                                        | 547                                                                                                                        |
|                | Menkoi Television Iwate Asahi                                                                                                                                                                                                                                                                                 | 289                                                                                                                        |
|                | Television                                                                                                                                                                                                                                                                                                    | 276                                                                                                                        |
|                |                                                                                                                                                                                                                                                                                                               |                                                                                                                            |
| agi            | NHK synthesis                                                                                                                                                                                                                                                                                                 | 1104                                                                                                                       |
|                | NHK Education                                                                                                                                                                                                                                                                                                 | 1114                                                                                                                       |
|                | Tohoku Broadcasting                                                                                                                                                                                                                                                                                           | 769                                                                                                                        |
|                | Sendai Broadcasting                                                                                                                                                                                                                                                                                           | 268                                                                                                                        |
|                | Miyagi Television East                                                                                                                                                                                                                                                                                        | 546                                                                                                                        |
|                | Japan Broadcasting                                                                                                                                                                                                                                                                                            | 288                                                                                                                        |
|                |                                                                                                                                                                                                                                                                                                               |                                                                                                                            |
| а              | NHK synthesis                                                                                                                                                                                                                                                                                                 | 1360                                                                                                                       |
|                | NHK Educational                                                                                                                                                                                                                                                                                               | 1370                                                                                                                       |
|                | Akita Broadcasting                                                                                                                                                                                                                                                                                            | 267                                                                                                                        |
|                | Akita Television • Akita Asahi                                                                                                                                                                                                                                                                                | 293                                                                                                                        |
|                | Broadcasting                                                                                                                                                                                                                                                                                                  | 287                                                                                                                        |
|                |                                                                                                                                                                                                                                                                                                               | 201                                                                                                                        |
| agata          | NHK synthesis                                                                                                                                                                                                                                                                                                 | 1616                                                                                                                       |
|                | NHK Educational                                                                                                                                                                                                                                                                                               | 1626                                                                                                                       |
|                | Yamagata                                                                                                                                                                                                                                                                                                      |                                                                                                                            |
|                |                                                                                                                                                                                                                                                                                                               | 266                                                                                                                        |
|                | Broadcasting                                                                                                                                                                                                                                                                                                  | 550                                                                                                                        |
|                | Yamagata Television Television You                                                                                                                                                                                                                                                                            | 292                                                                                                                        |
|                | Yamagata • Sakurambo Television                                                                                                                                                                                                                                                                               | 286                                                                                                                        |
| shima          |                                                                                                                                                                                                                                                                                                               |                                                                                                                            |
| hima           | NHK synthesis                                                                                                                                                                                                                                                                                                 | 1872                                                                                                                       |
|                | NHK Educational                                                                                                                                                                                                                                                                                               | 1882                                                                                                                       |
|                | Fukushima Television                                                                                                                                                                                                                                                                                          | 523                                                                                                                        |
|                | Fukushima Central Television                                                                                                                                                                                                                                                                                  | 545                                                                                                                        |
|                | Fukushima Broadcasting                                                                                                                                                                                                                                                                                        | 803                                                                                                                        |
|                | Television You Fukushima •                                                                                                                                                                                                                                                                                    | 543                                                                                                                        |
|                |                                                                                                                                                                                                                                                                                                               |                                                                                                                            |
| aki            | NHK General                                                                                                                                                                                                                                                                                                   | 2128                                                                                                                       |
| nigi           | NHK Education                                                                                                                                                                                                                                                                                                 | 2138                                                                                                                       |
| ma Nippon TV   | Saitama                                                                                                                                                                                                                                                                                                       | 260                                                                                                                        |
|                | TBS TV Chiba Fuji TV Tokyo                                                                                                                                                                                                                                                                                    | 518                                                                                                                        |
| Asahi Kanagawa | a TV Tokyo                                                                                                                                                                                                                                                                                                    | 264                                                                                                                        |
|                |                                                                                                                                                                                                                                                                                                               | 522                                                                                                                        |
|                |                                                                                                                                                                                                                                                                                                               | 524                                                                                                                        |
|                | Tochigi Television                                                                                                                                                                                                                                                                                            | 535                                                                                                                        |
|                |                                                                                                                                                                                                                                                                                                               |                                                                                                                            |
|                | Gunma Television                                                                                                                                                                                                                                                                                              | 304                                                                                                                        |
|                |                                                                                                                                                                                                                                                                                                               |                                                                                                                            |
|                | Gunma Television                                                                                                                                                                                                                                                                                              | 806                                                                                                                        |
|                | Gunma Television Saitama Television Chiba Television Tokyo                                                                                                                                                                                                                                                    | 806<br>302                                                                                                                 |
|                | Gunma Television Saitama Television                                                                                                                                                                                                                                                                           | 806<br>302<br>270                                                                                                          |
|                | Gunma Television Saitama Television Chiba Television Tokyo                                                                                                                                                                                                                                                    | 806<br>302                                                                                                                 |
| noshi          | Gunna Television Satania Television Chiba Television Tokyo Metropolitan Television Kanagawa                                                                                                                                                                                                                   | 806<br>302<br>270<br>298                                                                                                   |
| nishki         | Gunna Television  Satama Television  Chiba Television Tokyo  Metropolitan Television Kanagawa  NHK synthesis                                                                                                                                                                                                  | 806<br>302<br>270<br>298                                                                                                   |
| nashi          | Gunna Television  Satama Television  Chiba Television Tokyo  Metropolitan Television Kanagawa  NHK synthesis  NHK Educational                                                                                                                                                                                 | 806<br>302<br>270<br>298<br>2896<br>2906                                                                                   |
| naahi          | Gunna Television Satama Television Chiba Television Tokyo Metropolitan Television Kanagawa NHK synthesis NHK Educational Yamanashi                                                                                                                                                                            | 806<br>302<br>270<br>298<br>2896<br>2906<br>773                                                                            |
| nashi          | Gunna Television  Satama Television  Chiba Television Tokyo  Metropolitan Television Kanagawa  NHK synthesis  NHK Educational                                                                                                                                                                                 | 806<br>302<br>270<br>298<br>2896<br>2906                                                                                   |
|                | Gunna Television  Saltama Television  Chiba Television Tokyo  Metropolitan Television Kanagawa  NHK synthesis  NHK Educatoral  Yamanashi  Broadcasting Television Yamanashi •                                                                                                                                 | 2896<br>2906<br>270<br>298<br>2896<br>2906<br>773<br>549                                                                   |
|                | Gunna Television  Saltama Television  Chiba Television Tolyo  Metropolitan Television Kanagawa  NHK synthesis  NHK ducatoral  Yamanashi  Broadcasting Television Yamanashi •                                                                                                                                  | 2896<br>2906<br>291<br>292<br>2896<br>2906<br>773<br>549                                                                   |
|                | Gunna Television  Satana Television  Chiba Television Tokyo  Metropolitan Television Kanagawa  NHK synthesis  NHK Educational  Yamanashi  Broadcasting Television Yamanashi •                                                                                                                                 | 2896<br>2906<br>270<br>298<br>2896<br>2906<br>773<br>549                                                                   |
|                | Gunna Television  Saltama Television  Chiba Television Tolyo  Metropolitan Television Kanagawa  NHK synthesis  NHK ducatoral  Yamanashi  Broadcasting Television Yamanashi •                                                                                                                                  | 2896<br>2906<br>291<br>292<br>2896<br>2906<br>773<br>549                                                                   |
|                | Gunna Television  Satana Television  Chiba Television Tokyo  Metropolitan Television Kanagawa  NHK synthesis  NHK Educational  Yamanashi  Broadcasting Television Yamanashi •                                                                                                                                 | 806<br>302<br>270<br>298<br>2896<br>2906<br>773<br>549                                                                     |
| anashi<br>ano  | Gunna Television  Satania Television  Chiba Television Tokyo  Metropolitan Television Kanagawa  NHK synthesis  NHK Educational  Yamanashi  Broadcasting Television Yamanashi •  NHK Educational  Shinetsu Broadcasting •                                                                                      | 806<br>302<br>270<br>298<br>2896<br>2906<br>773<br>549<br>2640<br>2650                                                     |
|                | Gunna Television  Satama Television  Chiba Television Tokyo  Metropolitan Television Kanagawa  NHK synthesis  NHK Educational  Yamanashi  Broadcasting Television Yamanashi •  NHK Educational  Sinetsu Broadcasting •  Nagaro Broadcasting •                                                                 | 806<br>302<br>270<br>298<br>2896<br>2906<br>773<br>549<br>2640<br>2650<br>779                                              |
|                | Gunna Television  Saltama Television  Chiba Television Tokyo  Metropolitan Television Kanagawa  NHK synthesis  NHK Educational  Yamanashi  Broadcasting Television Yamanashi •  NHK synthesis  NHK Schooloola  Shinetsu Broadcasting •  Nagaro Broadcasting •  Nagaro Broadcasting •  Television Shinshu      | 806<br>302<br>270<br>298<br>2896<br>2906<br>773<br>549<br>2640<br>2650<br>779<br>1062                                      |
| ano            | Gunna Television  Saltama Television  Chiba Television Tokyo  Metropolitan Television Kanagawa  NHK synthesis  NHK Educational  Yamanashi  Broadcasting Television Yamanashi •  NHK synthesis  NHK Educational  Transparent                                                                                   | 806<br>302<br>270<br>298<br>2896<br>2906<br>773<br>549<br>2640<br>2650<br>779<br>1062<br>542<br>532                        |
|                | Gunna Television  Saltama Television  Chiba Television Tokyo  Metropolitan Television Kanagawa  NHK synthesis  NHK Educational  Yamanashi  Broadcasting Television Yamanashi •  NHK synthesis  NHK Educational  Transparent                                                                                   | 806<br>302<br>270<br>298<br>2896<br>2906<br>773<br>549<br>2640<br>2650<br>779<br>1062<br>542<br>532                        |
| ano            | Gunna Television  Saltama Television  Chiba Television Tolyo  Metropolitan Television Kanagawa  NHK synthesis  NHK Educational  Yamanashi  Broadcasting Television Yamanashi  NHK Synthesis  NHK Educational  Television Shinshu  Nagaro Broadcasting  Television Shinshu  Nagaro Asahi Broadcasting          | 806<br>302<br>270<br>298<br>2896<br>2906<br>773<br>549<br>2640<br>2650<br>779<br>1062<br>542<br>532<br>2384<br>2394        |
| ano            | Gunna Television  Saltama Television  Chiba Television Tokyo  Metropolitan Television Kanagawa  NHK synthesis  NHK Educational  Varianasahi  Broadcasting Television Yananashi •  NHK Synthesis  NHK Seducational  Shinesu Broadcasting •  Nagaro Broadcasting  Television Shirshu  Nagaro Adahi Broadcasting | 806<br>302<br>270<br>298<br>2896<br>2906<br>773<br>549<br>2640<br>2650<br>779<br>1062<br>542<br>532<br>2384<br>2394<br>517 |
| ano            | Gunna Television  Saltama Television  Chiba Television Tolyo  Metropolitan Television Kanagawa  NHK synthesis  NHK Educational  Yamanashi  Broadcasting Television Yamanashi  NHK Synthesis  NHK Educational  Television Shinshu  Nagaro Broadcasting  Television Shinshu  Nagaro Asahi Broadcasting          | 806<br>302<br>270<br>298<br>2896<br>2906<br>773<br>549<br>2640<br>2650<br>779<br>1062<br>542<br>532<br>2384<br>2394        |