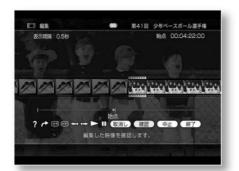

o play as still images, so you can You can easily set a scene that does not exist.

If the title to be edited is set to be protected, it will be automatically deleted. It cannot be deleted by the erase function.

Step1

on the home menu (video) from Har select a video saved on the hard disk.

Press.

An option screen appears.

Step2

Select [Edit] with ÿÿ and press . The edit screen is displayed.

Step3



ÿÿ First image of a scene you do not want to play Select and press .

The start mark is fixed on the playbar.

Step4



 $\ddot{y}\ddot{y}$  The last image of a scene that you do not want to play on  $\ddot{y}\ddot{y}$  Select and press .

The end mark is fixed on the playbar.

If there are multiple scenes that you do not want to play,

Repeat Steps 3 and 4 before proceeding to Step 5.



To cancel the settings and finish

To cancel any setting, press

ÿÿÿÿ to select [Cancel].

editing, press ÿÿÿÿ to select [Cancel].

Change the display interval of images displayed on the screen

You can change the display interval of images displayed during editing.

Select [Confirm] with ÿÿÿÿand press. A video is played to confirm the settings. can do.

After confirming that the settings are correct, select [Finish] and press to proceed to Step 6. please

Step1

Press while the edit screens displayed.

Each time is pressed, the display interval switches in the following orde will be replaced.

<0.5 seconds> ÿ <15 seconds> ÿ <6 minutes>

Step2

Select the desired image with ÿÿ and ess . The display interval will return to 0.5 seconds, so edit select the screen you want.

Step6



After c