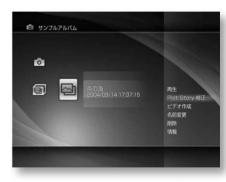

Here is a Hokkaido TV guide channel that has been set incorrectly.

I'll explain it while looking at an example when you want to correct the tunnel correctly.

Step1

to display the home menu, then press ÿ and Select (Settings).

Step2

Select [TV Settings] with ÿÿ and press .

Step3

Select [Manual Channel Settings] and press .

Step4

The wrong guide channel was set with ÿÿ.

Select the line containing the , and

press . Select the 4th line where Hokkaido TV is set.

select.

Step5

| area     | Broadcasting station name | guide channel |
|----------|---------------------------|---------------|
| Hokkaido | ÿÿÿÿGeneral               | ўўў           |
|          | Hokkaido Broadcasting     | ўўў           |
|          | Television                | ўўў           |
|          | Television Hokkaido       | ўўў           |
|          | ÿÿÿÿEducation Sapporo     | ӱӱӱ           |
|          | Television ÿÿHokkaido     | ӱӱӱ           |
|          | Cultural Broadcasting     | ўўў           |

From the list of guide channels on the right, Search for the guide channel of a broadcasting station that Hokkaido TV's guide channel is "291" will be

Step6

Select the guide channel field with ÿÿ, and
Select the guide channel found in Step 5 with ÿÿ.
Enter "291" in the guide channel field.