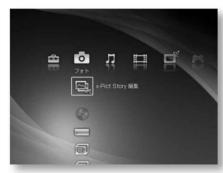

ress.

Step3



Select [Import] with ÿÿ and press. Importing will start. on screen instructions Then import the folder. finger

Photos and videos are imported to the specified album.



Select [Import] with ÿÿ and press. Importing will start. on screen instructions So please take pictures and videos.

### Create a photo work using photos in an album (x-Pict Story) See page 112 for caution

Step4

Step5

Photos saved in albums on the hard disk of this unit and Combining pre-prepared music, etc.,

You can make Lufoto works.

Convert the created photo work into a video image and put it on a DVD, etc. You can also dive.

Select a song with  $\ddot{y}$  wand press .

For music that can be used with x-Pict Story, see "About music that can be used with x-Pict Story " (page 108).

please.

Step1



on the home menu o Select (Edit x-Pict Story ) from (Photo) and press . The x-Pict Story creation screen will be displayed.

以下の設定でPict Storyを作成します。

0

The work will be played, so check the content.

Step2



Select [New] with ÿÿ and press (決定)

Step6

Step7

□ 保存 中止

Select [Save] and press .

Step3



Use ÿÿ to select the album for which you want to create an Eict Story, then press . When there are many albums, the thumbnails are It may take a very long time to appear.

あアA☆

Enter the name of the work with the keyboard. After entering the name, the work is saved.

BGM選択 BGMを選択してください。

107



Press  $\ddot{y}\ddot{y}$  to select [ Finish Editing Pict Story] or [ Video Create Audio] and press .

Do not save this work as video footage select [Finish Editing Pict Story]. please.

When yo