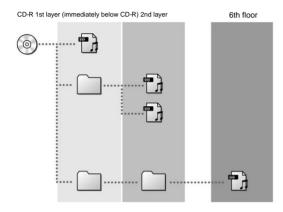

orrect tempo may not be displayed.
- If you delete "DJbox sound data" or "x-DJ user data" displayed in (Game), your DJ registration will be cancelled.
- Songs registered as a monaural MP3 file to the DJ will not play correctly.
   may not be
- •The following MP3 files cannot be registered as a DJ.
  - Invalid file header
  - Songs less than 1 second or longer than 1.5 hours

## Precautions when playing MP3 files saved on a CD-R on this unit

MP3 files that can be played on this unit must be saved using the following methods. CD-R only. MP3 files saved in other ways cannot be played.

### Creating and saving folders and files

As shown in the diagram below, this unit is located on the 6th layer from the CD-R directly below (root).

### Can recognize files and folders written by

increase.



- Do not create more than 40 folders on one CD-R.
- •Do not save more than 101 MP3 files in one folder. please leave
- •Folders saved in the 6th hierarchy are not displayed.

Precautions when naming folders and files

- •Set the file name within 64 characters.
- File names and folder names may not be displayed correctly if they do not conform to ISO9660 Level 1, Level 2, Extended Format (Joliet).
- When naming the file, add the extension ".mp3" to the end of the file.
- •If you add the extension ".mp3" to a file other than MP3 format, the file may be played back, which may cause noise or malfunction.
- File names of MP3 files on a CD-R may not be displayed correctly due to the character limit.
- •This unit supports only ID3 tag version 1.0. Also , the genre may not be displayed correctly