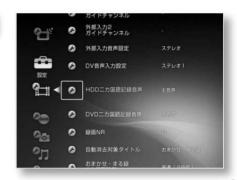

Step2

Select [TV Settings] with ÿÿ and press .

Step3

Select [Manual Channel Settings] and press .

Step4

The wrong guide channel was set with ÿÿ.

Select the line containing the , and

press . Select the 4th line where Hokkaido TV is set.

select.

Step5

| area     | Broadcasting station name | guide channel |
|----------|---------------------------|---------------|
| Hokkaido | ÿÿÿÿGeneral               | ўўў           |
|          | Hokkaido Broadcasting     | ўўў           |
|          | Television                | ўўў           |
|          | Television Hokkaido       | ўўў           |
|          | ÿÿÿÿEducation Sapporo     | ӱӱӱ           |
|          | Television ÿÿHokkaido     | ӱӱӱ           |
|          | Cultural Broadcasting     | ўўў           |