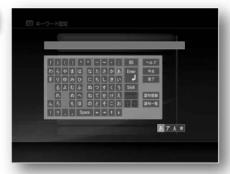

page). 1 Select the setting

with  $\ddot{\text{y}}\ddot{\text{y}}$  and press .

yes

Use the functions of x-Omakase and Maru-Roku.

No

Do not use the x-Omakase/Maru-Roku function.

If you select "Yes", a screen for setting keywords for programs to be recorded automatically appears. 2 Select a keyword with ÿÿ and press .

You can select multiple keywords.

\*Keywords can be changed later. 3 Press ÿ.