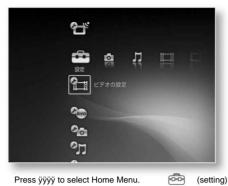

Here is a Hokkaido TV guide channel that has been set incorrectly.

I'll explain it while looking at an example when you want to correct the tunnel correctly.

Step1

to display the home menu, then press ÿ and Select (Settings).