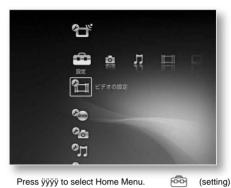

Here is a Hokkaido TV guide channel that has been set incorrectly.

I'll explain it while looking at an example when you want to correct the tunnel correctly.

Step1

to display the home menu, then press ÿ and Select (Settings).