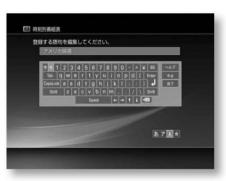

Here is a Hokkaido TV guide channel that has been set incorrectly.

I'll explain it while looking at an example when you want to correct the tunnel correctly.

Step1

to display the home menu, then press ÿ and Select (Settings).

Step2

Select [TV Settings] with ÿÿ and press .

Step3

Select [Manual Channel Settings] and press .

Step4

The wrong guide channel was set with ÿÿ.

Select the line containing the , and

press . Select the 4th line where Hokkaido TV is set.

select.

Step5

| area     | Broadcasting station name | guide channel |
|----------|---------------------------|---------------|
| Hokkaido | ÿÿÿÿGeneral               | ўўў           |
|          | Hokkaido Broadcasting     | ўўў           |
|          | Television                | ўўў           |
|          | Television Hokkaido       | ўўў           |
|          | ÿÿÿÿEducation Sapporo     | ӱӱӱ           |
|          | Television ÿÿHokkaido     | ӱӱӱ           |
|          | Cultural Broadcasting     | ўўў           |

From the list of guide channels on the right, Search for the guide channel of a broadcasting station that Hokkaido TV's guide channel is "291" will be

Step6

Select the guide channel field with ÿÿ, and
Select the guide channel found in Step 5 with ÿÿ.
Enter "291" in the guide channel field.