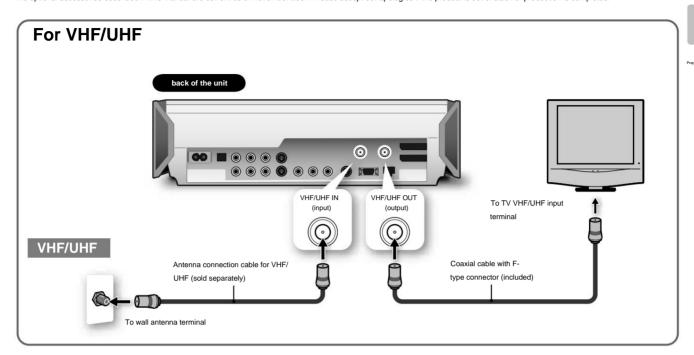

## **Preparation 2 Connect the antenna**

How to remove the cover on the bottom of the machine

Pu∰ÿ once, then pull ÿ toward you.

## When the TV reception is poor

If the TV program received by this unit is not displayed or the screen is distorted, If this occurs, use a commercially available antenna booster and connect the antenna to the VHF/UHF terminal.