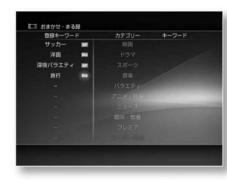

## Setting 3: Omakase/Maru-Roku settings

This is a setting for using automatic recording (x-Omakase/Maruku).

You can also add or change settings after completing Easy Setup.

For details, refer to "Using the automatic recording function (x-Omakase/Maruroku)" (68  $\,$ 

page). 1 Select the setting

with  $\ddot{\text{y}}\ddot{\text{y}}$  and press .

yes

Use the functions of x-Omakase and Maru-Roku.

No

Do not use the x-Omakase/Maru-Roku function.

If you select "Yes", a screen for setting keywords for programs to be recorded automatically appears. 2 Select a keyword with ÿÿ and press .

You can select multiple keywords.

\*Keywords can be changed later. 3 Press ÿ.