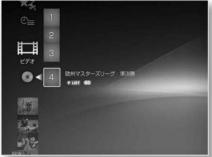

omatic deletion, see "Setting the automatic deletion method for recorded image." | ges" (page |

Icon displayed when a DVD is inserted

| icon |                               | Select and press                       |
|------|-------------------------------|----------------------------------------|
| •    | DVD Video<br>DVD-VR<br>DVD+VR | Play a DVD. or display the title list. |

If you insert a commercially available DVD-Video while the power of this unit is off, the power will automatically turn on, and after a while playback will start automatically.

I will.

To play a DVD-RW disc recorded in VR mode, select (DVD-VR) in Step 2 to display the title list of the video recorded on the DVD .



Select the video you want to play from the title list and press.

The image will start playing.





# Operate the video being played

# Step1



Press while watching an image. The operation panel will be displayed.

# Step2



Select the icon you want to use with ÿÿÿÿ and press . You can use the following icons in your video.

Icons that can be used on the operation

panel Some icons may not be displayed depending on usage conditions.

| panel Some icons may not be displayed depending on usage conditions. |                                      |                                                                                        |
|----------------------------------------------------------------------|--------------------------------------|----------------------------------------------------------------------------------------|
| icon