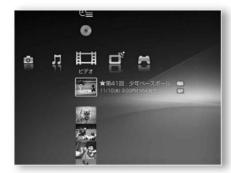

ÿÿ and peess .

Skip playback between the start and end points will be

video

Step6

Steho



Press at the end of the scene you do not want to play. The end mark is fixed on the playbar. If there are multiple scenes that you do not want to play, Repeat Steps 5 and 6 before proceeding

to Step 7.

Step7



Select [Confirm] with ÿÿÿand press . A video is played to confirm the settings. can do.

Step8



After confirming that playback is correct, press ÿÿÿÿ to select [Exit] and press .

### To undo the last action

Please press.

Cancels the previously set start point or end point.

### Setting chapter marks

Chapter marks can be added to videos recorded with this unit. increase. If you add a chapter mark, the

Scenes with chapter marks added with icons You can skip or return with .

Step1



on the home menu (video) to cha
Select the video you want to add a mark to and push.

Step2



Select "Edit" with ÿÿ and press. The edit screen is displayed.

Step3



when you want to add a chapter mark push.

99 chaptermers per video

You can add

Step4



After setting the chapter mark, select [Exit] with  $\ddot{y}$   $\ddot{y}\ddot{y}\ddot{y}$  and press .

### To cancel the set chapter mark

Step1

Step2

Select the playback bar with ÿ.

or to seled the chapter you want to cancel.

Select Mark.

Step3

(R3) Press.

The chapter mark selected in Step 2 is deleted. will be

If youppess, the chapter just before the displayed scene is deleted.

### To cancel all set chapter marks

Step1

Press ÿÿÿÿ to select Home Menu. (bidet E) to remove the chapter mark
Select an ima@nd press .

Step2