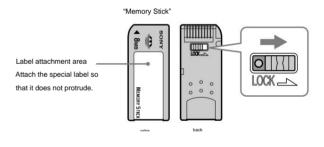

## Notes on handling "Memory Stick"

- Put the "Memory Stick" in the included storage case when carrying or storing it.
- Do not touch the terminals of the "Memory Stick" or allow metal objects to come into contact with it.
- ÿ Do not give a strong impact or bend it.
- ÿ Do not drop the product.
- ÿ Do not disassemble or modify the product.
- ÿ Do not get it wet.
- ÿ Do not store in a hot place such as in a hot car or under the scorching sun. please don't
- •Do not store in direct sunlight.
- ÿ Do not store in humid places or places with corrosive substances.
  please give me.