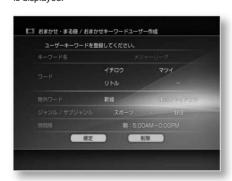

## Setting 3: Omakase/Maru-Roku settings

This is a setting for using automatic recording (x-Omakase/Maruku).

You can also add or change settings after completing Easy Setup.

For details, refer to "Using the automatic recording function (x-Omakase/Maruroku)" (68  $\,$ 

page). 1 Select the setting

with  $\ddot{\text{y}}\ddot{\text{y}}$  and press .

yes

Use the functions of x-Omakase and Maru-Roku.

No

Do not use the x-Omakase/Maru-Roku function.

If you select "Yes", a screen for setting keywords for programs to be recorded automatically appears. 2 Select a keyword with ÿÿ and press .

You can select multiple keywords.

\*Keywords can be changed later. 3 Press ÿ.