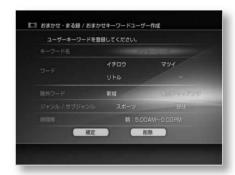

## Setting 3: Omakase/Maru-Roku settings

This is a setting for using automatic recording (x-Omakase/Maruku).

You can also add or change settings after completing Easy Setup.

For details, refer to "Using the automatic recording function (x-Omakase/Maruroku)" (68  $\,$ 

page). 1 Select the setting

with  $\ddot{\text{y}}\ddot{\text{y}}$  and press .

yes

Use the functions of x-Omakase and Maru-Roku.

No

Do not use the x-Omakase/Maru-Roku function.

If you select "Yes", a screen for setting keywords for programs to be recorded automatically appears. 2 Select a keyword with ÿÿ and press .

You can select multiple keywords.

\*Keywords can be changed later. 3 Press ÿ.