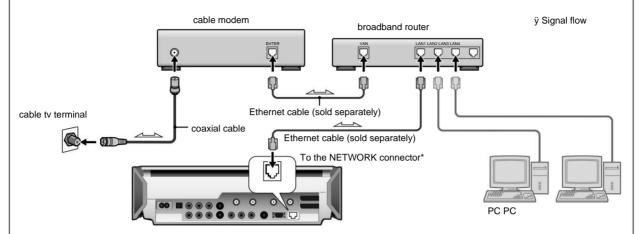

t the Ethernet cable

Connect the Ethernet cable to the NETWORK terminal of the unit.

please give me.

#### please note

- •Dial-up and ISDN connections cannot be used.
- •Depending on the service provided by the Internet service provider, the connection may be A computer may be required when setting up the connection environment or setting up the network. Check before connecting and setting the network.
- •There are two types of Ethernet cables: straight cables and cross cables.

  I have. Connect this unit using a straight cable. In that case, use a shield type cable to suppress the emission of unnecessary radio waves.



## ÿ Connecting Using CATV (Cable) Internet

This is a connection method for connecting to the Internet from a terminal other than this machine using a cable modern.



- •When connecting only this unit to the Internet, connect this unit directly to the cable modem.
- •Some cable TV companies do not allow the connection of broadband routers.

Please check with your cable TV company in advance.

\* Do not connect a telephone line to the NETWORK terminal. It will be the cause of the failure. NETWORK When connecting an Ethernet cable to the terminal, remove the terminal seal before connecting.

## ÿ Connecting using an ADSL lineÿ

This is a method of connecting to the Internet using a router-type ADSL modem.



- •Since this unit does not have a web browser function, it is not possible to set ADSL modem (router type) from this unit. you can't. Please note that you will need a computer to set up the router.
- •If the ADSL modem (router type) has fewer Ether