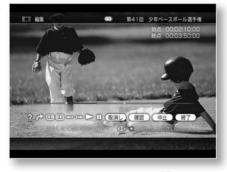

ind)

o

⇒ Select (Flash +) or (Flast)



The above is when the display interval is 0.5 seconds.

If the flash is pressed when the display interval is 15 seconds, the scene will be displayed for 150 seconds.

Fly.

Also, if the flash is pressed when the display interval is 6 minutes, it will be displayed for 1 hour. The plane flies.

### To move to the scene at the specified time

- 1 Select (Time Specified Jump) and press .
- 2 Select the time with ÿÿÿÿ, then press.

### To undo the last action

(X) Please press.

Cancels the previously set start point or end point.



Press at the start point of the scene do not want to play. The start mark is fixed on the playbar.

Step9



Select [Exit] with ÿÿÿÿ and peess .

Skip playback between the start and end points will be

video

Step6

Steho



Press at the end of the scene you do not want to play. The end mark is fixed on the playbar. If there are multiple scenes that you do not want to play, Repeat Steps 5 and 6 before proceeding

to Step 7.

Step7



Select [Confirm] with ÿÿÿand press . A video is played to confirm the settings. can do.

Step8



After confirming that playback is correct, press ÿÿÿÿ to select [Exit] and press .

### To undo the last action

Please press.

Cancels the previously set start point or end point.

### Setting chapter marks

Chapter marks can be added to videos recorded with this unit. increase. If you add a chapter mark, the

Scenes with chapter marks added with icons You can skip or return with .

Step1



on the home menu (video) to cha
Select the video you want to add a mark to and push.

Step2