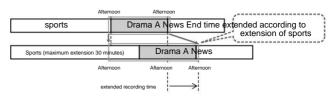

)



Of the scheduled recordings for which support for sports extension is set,

A recording schedule whose recording time is scheduled to change due to extension support

About スポーツ 成功 is attached.

Even if the sports extension support is set, the recording time is not changed.

If you are unsure (スポーツ 成功 It doesn't come on.



Explanation of icons displayed on the screen



If you extend the recording and the total recording time exceeds 6 hours, Sports extension correspondence may fail.

# Example of extended support for sports

is. Before drama A, sports (baseball, soccer, etc.)

broadcast, with the possibility of a maximum broadcast extension of 30 minutes. Extension information, the recording start time of Drama A remains the same, and the end time is Extend the time by 30 minutes.



However, if the start time for reservations on other channels comes after the extension priority is given to other recordings.





#### Programs eligible for sports extension support Programs

that meet the following conditions  $\ddot{y}$  to  $\ddot{y}$  and programs on the same channel until 5:00 the next morning are eligible for sports extension support. will be

ÿ Programs whose genre is "sports"
ÿPrograms broadcast between 7:00 pm and 9:00 pm
no information about

If not, extend by 60 minutes.

To check the result of sports extension support When recording, you can check whether the recording with sports extension support succeeded, failed, or did not extend.



"Success" is displayed if the extended recording is successful. If the extension recording fails, "Failed" is displayed.