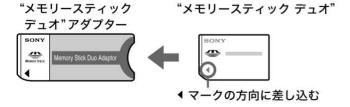

## Notes on handling "Memory Stick"

- Put the "Memory Stick" in the included storage case when carrying or storing it.
- Do not touch the terminals of the "Memory Stick" or allow metal objects to come into contact with it.
- ÿ Do not give a strong impact or bend it.
- ÿ Do not drop the product.
- ÿ Do not disassemble or modify the product.
- ÿ Do not get it wet.
- ÿ Do not store in a hot place such as in a hot car or under the scorching sun. please don't
- •Do not store in direct sunlight.
- ÿ Do not store in humid places or places with corrosive substances.
  please give me.