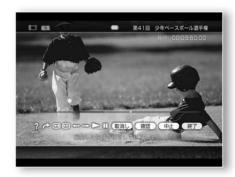

y) with ÿÿÿÿ and press .

Step4

Select the playback bar with ÿ.

### To skip to a scene about 15 seconds ahead (behind)

o

⇒ Select (Flash +) or (Flast)



The above is when the display interval is 0.5 seconds.

If the flash is pressed when the display interval is 15 seconds, the scene will be displayed for 150 seconds.

Fly.

Also, if the flash is pressed when the display interval is 6 minutes, it will be displayed for 1 hour. The plane flies.

### To move to the scene at the specified time

- 1 Select (Time Specified Jump) and press .
- 2 Select the time with ÿÿÿÿ, then press.

### To undo the last action

(X) Please press.

Cancels the previously set start point or end point.



Press at the start point of the scene do not want to play. The start mark is fixed on the playbar.

Step9



Select [Exit] with ÿÿÿÿ and peess .

Skip playback between the start and end points will be

video

Step6

Steho



Press at the end of the scene you do not want to play. The end mark is fixed on the playbar. If there are multiple scenes that you do not want to play, Repeat Steps 5 and 6 before proceeding

to Step 7.

Step7



Select [Confirm] with ÿÿÿand press . A video is played to confirm the settings. can do.

Step8



After confirming that playback is correct, press ÿÿÿÿ to select [Exit] and press .

### To undo the last action

Please press.

Cancels the previously set start point or end point.

### Setting chapter marks

Chapter marks can be added to videos recorded with this unit. increase. If you add a chapter mark, the

Scenes with chapter marks added with icons You can skip or