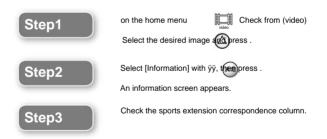

on information, the recording start time of Drama A remains the same, and the end time is Extend the time by 30 minutes.



However, if the start time for reservations on other channels comes after the extension priority is given to other recordings.





#### Programs eligible for sports extension support Programs

that meet the following conditions  $\ddot{y}$  to  $\ddot{y}$  and programs on the same channel until 5:00 the next morning are eligible for sports extension support. will be

ÿ Programs whose genre is "sports"
ÿPrograms broadcast between 7:00 pm and 9:00 pm
no information about

If not, extend by 60 minutes.

To check the result of sports extension support When recording, you can check whether the recording with sports extension support succeeded, failed, or did not extend.



"Success" is displayed if the extended recording is successful. If the extension recording fails, "Failed" is displayed. Nothing is displayed if you do not set sports extension support.

Correcting the recording time according to the change in broadcast time (program tracking recording)

# What is program tracking recording?

If you select "Sports Extension/Program Tracking", even if the broadcast time of the program scheduled

for recording changes within the range of 1 hour before or after, the corresponding number will be displayed.

Chasing the pair, automatically change the recording time. short tie Toll names may not be trackable.

For information on how to set program tracking, see "Reserving recording from the program guide" (page 60).



Partial or failed program tracking record