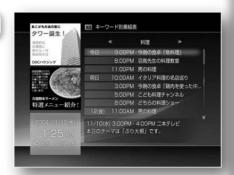

select.

Step5

| area     | Broadcasting station name | guide channel |
|----------|---------------------------|---------------|
| Hokkaido | ÿÿÿÿGeneral               | ўўў           |
|          | Hokkaido Broadcasting     | ўўў           |
|          | Television                | ўўў           |
|          | Television Hokkaido       | ўўў           |
|          | ÿÿÿÿEducation Sapporo     | ӱӱӱ           |
|          | Television ÿÿHokkaido     | ӱӱӱ           |
|          | Cultural Broadcasting     | ўўў           |

From the list of guide channels on the right, Search for the guide channel of a broadcasting station that Hokkaido TV's guide channel is "291" will be

Step6

Select the guide channel field with ÿÿ, and
Select the guide channel found in Step 5 with ÿÿ.
Enter "291" in the guide channel field.