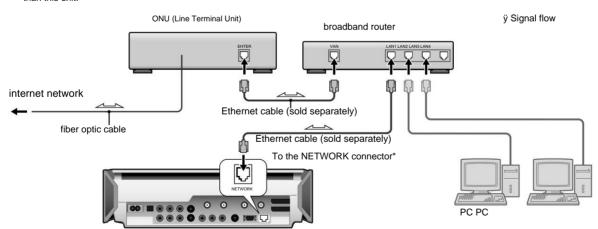

## **Connection and preparation**

## **Preparation 1 Check the accessories**

Prenar

After opening the box, check that all accessories are included.

Remote control (1)

AA battery (2)

power cord (1)

Video/audio code (1)

Coaxial cable with F-type connector (1)

## **Preparation 2 Connect the antenna**

How to remove the cover on the bottom of the machine

Pu∰ÿ once, then pull ÿ toward you.

## How to install when connecting

Install and connect the unit as shown in the diagram below only when making connections. please.

Connecting with the front face down may damage the front face.

Be sure to connect the unit with the top side down on a soft cloth.

please give me.

After completing the connection, see "Preparation 5 Installation" (page 16). and install the machine in the correct way.

Be sure to connect the power cord after completing all connections. please.

## Connection method for the DESR-7500 model

The optional accessories described in this manual are current as of November 2004. Please accept our apologies if the product is out of stock or production is completed.

### Connection method for the DESR-5500 model

The optional accessories described in this manual are current as of November 2004. Please accept our apologies if the product is out of stock or production is completed.

## When the TV reception is poor

If the TV program received by this unit is not displayed or the screen is distorted, If this occurs, use a commercially available antenna booster and connect the antenna to the VHF/UHF terminal.

Connect a dedicated coaxial cable to the BS -IF input terminal Never connect a cable other than the satellite (BS) coaxial cable to the BS-IF input terminal. Since the BS-IF input terminal supplies power for the BS converter, failure to connect the dedicated cable may result in a short circuit, resulting in a fire or other accident.