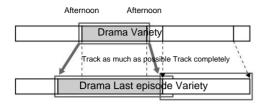

ings whose recording time is scheduled to change due to recording,



Program tracking recording is set, but the recording time is not scheduled to change.





追跡 成功 It doesn't come on.



•The program tracking recording function works for both Drama A and Variety B.

In this case, priority is given to recording programs with a higher recommendation rating. Programs with low recommendation ratings may be recorded from the middle or may not be recorded to the end. For details on the recommendation level, see "What is x-Omakase Maruroku preference extraction processing?" (page 73).

When drama A is highly recommended





Variety B is not recorded at all. In this case, the

recording date and time in the reservation candidate list will not be displayed.

#### Variety B is more recommended



or



In this case, even if Variety B finishes broadcasting, the recording of Program A will not resume.

# To check the result of program tracking recording

You can check whether the time has changed or whether the time has changed.



"Success" will be displayed if the airtime change occurred and the tracking was successfully recorded.

Failed is displayed if an airtime change occurred and the tracking failed to record.

Nothing is displayed if no showtime changes have occurred and you have not set up program tracking recording.



video



What is x-Omakase Maru-Roku?

If you register the keywords of the programs you want to record in this unit, Programs that match keywords and

This function automatically searches for related programs and records them.

You can also select your favo