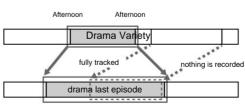

ng will start and end at the displayed recording start time.

Of the scheduled recordings for which program tracking recording is set, program tracking

For scheduled recordings whose recording time is scheduled to change due to recording,



Program tracking recording is set, but the recording time is not scheduled to change.





追跡 成功 It doesn't come on.



•The program tracking recording function works for both Drama A and Variety B.

In this case, priority is given to recording programs with a higher recommendation rating. Programs with low recommendation ratings may be recorded from the middle or may not be recorded to the end. For details on the recommendation level, see "What is x-Omakase Maruroku preference extraction processing?" (page 73).

When drama A is highly recommended





Variety B is not recorded at all. In this case, the

recording date and time in the reservation candidate list will not be displayed.

#### Variety B is more recommended



or



In this case, even if Variety B finishes broadcasting, the recording of Program A will not resume.

# To check the result of program tracking recording

You can check whether the time has changed or whether the time has changed.



"Success" will be displayed if the airtime change occurred and the tracking was successfully recorded.

Failed is displayed if an airtime change occurred and the tracking failed to record.

Nothing is displayed if no showtime changes have occurred and you have not set up program tracking recording.



video



What is x-Omakase Maru-Roku?

If you register the keywords of the programs