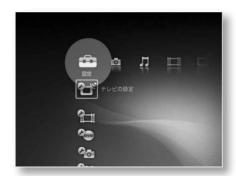

Here is a Hokkaido TV guide channel that has been set incorrectly.

I'll explain it while looking at an example when you want to correct the tunnel correctly.

Step1

to display the home menu, then press ÿ and Select (Settings).

Step2

Select [TV Settings] with ÿÿ and press .

Step3

Select [Manual Channel Settings] and press .

Step4

The wrong guide channel was set with ÿÿ.

Select the line containing the , and

press . Select the 4th line where Hokkaido TV is set.