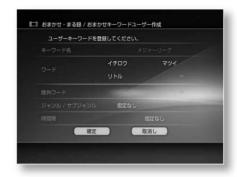

## Setting 3: Omakase/Maru-Roku settings

This is a setting for using automatic recording (x-Omakase/Maruku).

You can also add or change settings after completing Easy Setup.

For details, refer to "Using the automatic recording function (x-Omakase/Maruroku)" (68  $\,$ 

page). 1 Select the setting

with  $\ddot{\text{y}}\ddot{\text{y}}$  and press .

yes

Use the functions of x-Omakase and Maru-Roku.

No

Do not use the x-Omakase/Maru-Roku function.

If you select "Yes", a screen for setting keywords for programs to be recorded automatically appears. 2 Select a keyword with ÿÿ and press .

You can select multiple keywords.

\*Keywords can be changed later. 3 Press ÿ.