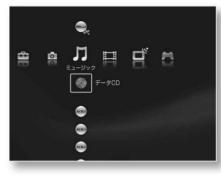

gister the song information screen will appear.

Song information is also used by x-DJ.

Step7

Step6

Step4



Select the item you want to set with yöy and press . Release year and artist for imported songs You can set the name and genre.

The information registered here is also used by x-DJ.

Step5



Set with ÿÿ andpress .

Select [OK] with ÿÿ and ress .

The DJ registration confirmation screen is displayed.

There is a game area for using x-DJ

If not, the DJ registration confirmation screen will not be displayed. not

Skip Step 7 and start importing.



Select [Yes] or [No] with ÿÿ.

Press.

this song (music) at x-DJ

If you want to use it, select [Yes].

Press to start importing.



### Importing MP3 songs to this unit

Importing MP3 files saved on a CD-R to this unit I can.

Step1



on the home menu (music) or (Data CD) and press . 決定

Step2



I want to import with yy (tata CD format) folder) or a song in a folder and hess.

Step3



Select [Import] with ÿÿ and press. Importing will start. on screen instructions So put it in the album.

Step4



Select the destination album with ÿÿ, and (\*\*) Press.

If you select [New] here, the Alba

A keyboard for entering the system name appears.

Please enter your name.

MP3 songs and folders recorded on a CD-R folder name, refer to the folder name to automatically set the album name.

After entering the name, the DJ registration confirmation screen will appear face is displayed.

There is a game area for using x-DJ

If not, the DJ registration confirmation screen will not be displayed.

not Skip Step 5 and start importing.