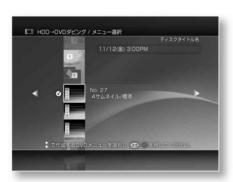

ect the video you do not want to change, you can dub the protected video in the original recording mode even when the title size is changed automatically.

1 In Step 5, use ÿÿ to select the video you want to resize.

Press.



2 Select [Fixed Mode] with ÿÿ and pres

The recording mode is protected, and the recording mode display after the change is narked.







After changing the recording mode, press  $\ddot{y}$ . push.

### Step 3 Choose a DVD menu design

A DVD menu is a list of titles displayed first when a DVD is played. DVD-R, DVD-RW (Video mode), DVD+R,

It can only be created when dubbing on a DVD+RW disc. When dubbing using DVD-RW (VR mode), the DVD menu creation screen is not displayed. Proceed to "Step 4 Checking the order in which the videos are written" (page 82).



Step7



ÿÿ Select the DVD menu design you want to create. Select In and press .

When you don't want to create a DVD menu

"Create menu" displayed at the top of the DVD menu list Please select "No".

The number of titles that can be displayed on one page differs depending on the DVD menu . Zoom in and view the DVD menu tight Please check the number of The number of titles does not fit on one page DVD menu with the same design is automatically added to create a multi -page DVD menu.

Precautions when adding video to a DVD+RW created with another device When adding video on this unit, it will be replaced with the DVD menu selected on this unit.



DVD menus created on other devices will be lost when video is added on this unit.

video

**To enlarge and check the DVD menu design**, press while sele