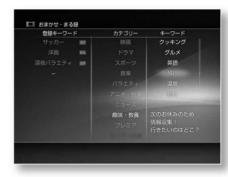

## Setting 3: Omakase/Maru-Roku settings

This is a setting for using automatic recording (x-Omakase/Maruku).

You can also add or change settings after completing Easy Setup.

For details, refer to "Using the automatic recording function (x-Omakase/Maruroku)" (68  $\,$ 

page). 1 Select the setting

with  $\ddot{\text{y}}\ddot{\text{y}}$  and press .

yes

Use the functions of x-Omakase and Maru-Roku.

No

Do not use the x-Omakase/Maru-Roku function.

If you select "Yes", a screen for setting keywords for programs to be recorded automatically appears. 2 Select a keyword with ÿÿ and press .

You can select multiple keywords.

\*Keywords can be changed later. 3 Press ÿ.