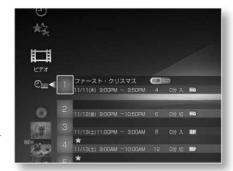

ort succeeded, failed, or did not extend.



"Success" is displayed if the extended recording is successful. If the extension recording fails, "Failed" is displayed. Nothing is displayed if you do not set sports extension support.

Correcting the recording time according to the change in broadcast time (program tracking recording)

# What is program tracking recording?

If you select "Sports Extension/Program Tracking", even if the broadcast time of the program scheduled

for recording changes within the range of 1 hour before or after, the corresponding number will be displayed.

Chasing the pair, automatically change the recording time. short tie Toll names may not be trackable.

For information on how to set program tracking, see "Reserving recording from the program guide" (page 60).



Partial or failed program tracking recording may occur in the following cases: may be stored away.

•Due to the program tracking and recording function of Drama A, it overlaps with a normal reservation (Variety B) without changing the time.

tracking recording Record drama B scheduled to air from 9:00 pm to 10:00 pm every weep Prama A will be recorded until Variety B starts broadcasting.



#### Example of program

Suppose you have a reservation. The final episode of Drama B will be a special,

Broadcast time is from 8:15 pm to 10:15 pm. program

When updating the program information in the table, etc.,

When turned on, the reservation time will be changed automatically.



However, by changing the reservation time, it overlaps with other reservations In some cases, the program tracking