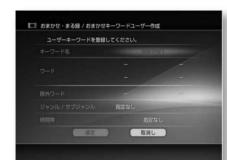

## Setting 3: Omakase/Maru-Roku settings

This is a setting for using automatic recording (x-Omakase/Maruku).

You can also add or change settings after completing Easy Setup.

For details, refer to "Using the automatic recording function (x-Omakase/Maruroku)" (68  $\,$ 

page). 1 Select the setting

with  $\ddot{\text{y}}\ddot{\text{y}}$  and press .

yes

Use the functions of x-Omakase and Maru-Roku.

No

Do not use the x-Omakase/Maru-Roku function.

If you select "Yes", a screen for setting keywords for programs to be recorded automatically appears. 2 Select a keyword with ÿÿ and press .

You can select multiple keywords.

\*Keywords can be changed later. 3 Press ÿ.