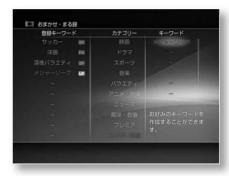

## Setting 3: Omakase/Maru-Roku settings

This is a setting for using automatic recording (x-Omakase/Maruku).

You can also add or change settings after completing Easy Setup.

For details, refer to "Using the automatic recording function (x-Omakase/Maruroku)" (68  $\,$ 

page). 1 Select the setting

with  $\ddot{\text{y}}\ddot{\text{y}}$  and press .

yes

Use the functions of x-Omakase and Maru-Roku.

No

Do not use the x-Omakase/Maru-Roku function.

If you select "Yes", a screen for setting keywords for programs to be recorded automatically appears. 2 Select a keyword with ÿÿ and press .

You can select multiple keywords.

\*Keywords can be changed later. 3 Press ÿ.