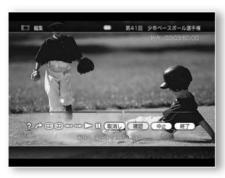

Also, if the flash is pressed when the display interval is 6 minutes, it will be displayed for 1 hour. The plane flies.

### To move to the scene at the specified time

- 1 Select (Time Specified Jump) and press .
- 2 Select the time with ÿÿÿÿ, then press.

### To undo the last action

(X) Please press.

Cancels the previously set start point or end point.



Press at the start point of the scene do not want to play. The start mark is fixed on the playbar.

Step9



Select [Exit] with ÿÿÿÿ and peess .

Skip playback between the start and end points will be

video

Step6

Steho



Press at the end of the scene you do not want to play. The end mark is fixed on the playbar. If there are multiple scenes that you do not want to play, Repeat Steps 5 and 6 before proceeding

to Step 7.

Step7



Select [Confirm] with ÿÿÿand press . A video is played to confirm the settings. can do.

Step8



After confirming that playback is correct, press ÿÿÿÿ to select [Exit] and press .

### To undo the last action

Please press.

Cancels the previously set start point or end point.

### Setting chapter marks

Chapter marks can be added to videos recorded with this unit. increase. If you add a chapter mark, the

Scenes with chapter marks added with icons You can skip or return with .

Step1



on the home menu (video) to cha
Select the video you want to add a mark to and push.

Step2



Select "Edit" with ÿÿ and press. The edit screen is displayed.

Step3



when you want to add a chapter mark push.

99 chaptermers per video

You can add

Step4



After setting the chapter mark, select [Exit]