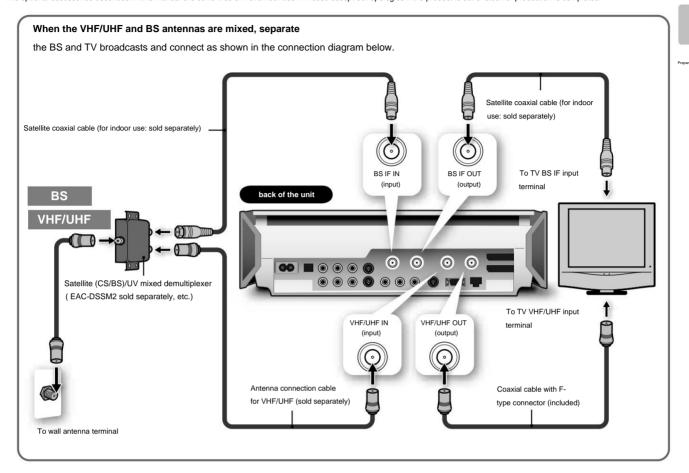

## When the TV reception is poor

If the TV program received by this unit is not displayed or the screen is distorted, If this occurs, use a commercially available antenna booster and connect the antenna to the VHF/UHF terminal.

Connect a dedicated coaxial cable to the BS -IF input terminal Never connect a cable other than the satellite (BS) coaxial cable to the BS-IF input terminal. Since the BS-IF input terminal supplies power for the BS converter, failure to connect the dedicated cable may result in a short circuit, resulting in a fire or other accident.