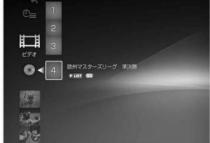

Here is a Hokkaido TV guide channel that has been set incorrectly.

I'll explain it while looking at an example when you want to correct the tunnel correctly.

Step1

to display the home menu, then press ÿ and Select (Settings).

Step2

Select [TV Settings] with ÿÿ and press .

Step3

Select [Manual Channel Settings] and press .

Step4

The wrong guide channel was set with ÿÿ.

Select the line containing the , and

press . Select the 4th line where Hokkaido TV is set.

select.

Step5

| area     | Broadcasting station name | guide channel |
|----------|---------------------------|---------------|
| Hokkaido | ÿÿÿÿGeneral               | ўўў           |
|          | Hokkaido Broadcasting     | ўўў           |
|          | Television                | ўўў           |
|          | Television Hokkaido       | ўўў           |
|          | ÿÿÿÿEducation Sapporo     | ӱӱӱ           |
|          | Television ÿÿHokkaido     | ӱӱӱ           |
|          | Cultural Broadcasting     | ўўў           |

From the list of guide channels on the right, Search for the guide channel of a broadcasting station that Hokkaido TV's guide channel is "291" will be

Step6

Select the guide channel field with ÿÿ, and
Select the guide channel found in Step 5 with ÿÿ.
Enter "291" in the guide channel field.