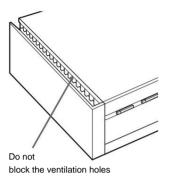

- •Place a container filled with water, such as a vase, on the unit.
- •Put hot objects such as kettles on it
- •Inclining the unit
- •Block the ventilation holes by covering the unit with a cloth, etc.

The ventilation holes of this machine are located on both sides of the main body