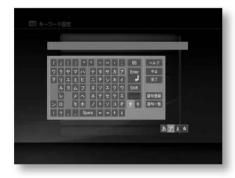

Here is a Hokkaido TV guide channel that has been set incorrectly.

I'll explain it while looking at an example when you want to correct the tunnel correctly.

Step1

to display the home menu, then press ÿ and Select (Settings).

Step2

Select [TV Settings] with ÿÿ and press .

Step3

Select [Manual Channel Settings] and press .

Step4

The wrong guide channel was set with ÿÿ.

Select the line containing the , and

press . Select the 4th line where Hokkaido TV is set.

select.

Step5

| area     | Broadcasting station name | guide channel |
|----------|---------------------------|---------------|
| Hokkaido | ÿÿÿÿGeneral               | ўўў           |
|          | Hokkaido Broadcasting     | ўўў           |
|          | Television                | ўўў           |
|          | Television Hokkaido       | ўўў           |
|          | ÿÿÿÿEducation Sapporo     | ӱӱӱ           |
|          | Television ÿÿHokkaido     | ӱӱӱ           |
|          | Cultural Broadcasting     | ўўў           |

From the list of guide channels on the right, Search for the guide channel of a broadcasting station that Hokkaido TV's guide channel is "291" will be

Step6

Select the guide channel field with ÿÿ, and
Select the guide channel found in Step 5 with ÿÿ.
Enter "291" in the guide channel field.