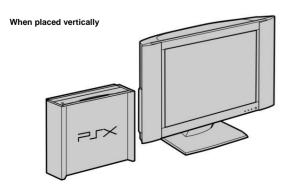

  do not have. When placed vertically, the machine may topple over.

  Parents, please be careful with your children.

Do not install in the following locations: - Locations exposed to direct sunlight or high humidity (If the temperature inside the projector becomes excessively high, the power will automatically turn off.) - Extremes in a cold place, or near a tuner, TV or VCR (when used together with a tuner, TV or VCR, noise may occur or the image may be distorted. Especially indoor antennas) (This is more likely to occur when the weather is dark, so we recommend using an outdoor antenna.)