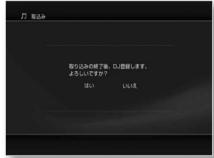

Here is a Hokkaido TV guide channel that has been set incorrectly.

I'll explain it while looking at an example when you want to correct the tunnel correctly.

Step1

to display the home menu, then press ÿ and Select (Settings).

Step2

Select [TV Settings] with ÿÿ and press .

Step3

Select [Manual Channel Settings] and press .

Step4

The wrong guide channel was set with ÿÿ.

Select the line containing the , and

press . Select the 4th line where Hokkaido TV is set.