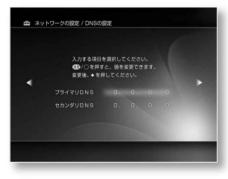

## Setting 4: Area code setting

Set the region where the machine is used.

For details on regions, see "List of Guide Channels" (page 148).

please look at. At the time of purchase or after changing the region where the unit is used, Execute automatic channel setting when the channel is changed.

To change it, select the region with ÿÿ and pressa