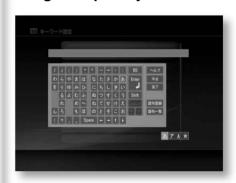

Here is a Hokkaido TV guide channel that has been set incorrectly.

I'll explain it while looking at an example when you want to correct the tunnel correctly.

Step1

to display the home menu, then press ÿ and Select (Settings).

Step2

Select [TV Settings] with ÿÿ and press .

Step3

Select [Manual Channel Settings] and press .

Step4

The wrong guide channel was set with ÿÿ.

Select the line containing the , and

press . Select the 4th line where Hokkaido TV is set.

select.

Step5

| area     | Broadcasting station name | guide channel |
|----------|---------------------------|---------------|
| Hokkaido | ÿÿÿÿGeneral               | ўўў           |
|          | Hokkaido Broadcasting     | ўўў           |
|          | Television                | ўўў           |
|          | Television Hokkaido       | ўўў           |
|          | ÿÿÿÿEducation Sapporo     | ӱӱӱ           |
|          | Television ÿÿHokkaido     | ӱӱӱ           |
|          | Cultural Broadcasting     | ўўў           |

From the list of guide channels on the right, Search for the guide channel of a broadcasting station that Hokkaido TV's guide channel is "291" will be

Step6

Select the guide channel field with ÿÿ, and
Select the guide channel found in Step 5 with ÿÿ.
Enter "291" in the guide channel field.