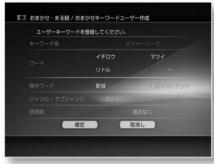

## Setting 3: Omakase/Maru-Roku settings

This is a setting for using automatic recording (x-Omakase/Maruku).

You can also add or change settings after completing Easy Setup.

For details, refer to "Using the automatic recording function (x-Omakase/Maruroku)" (68  $\,$ 

page). 1 Select the setting

with  $\ddot{\text{y}}\ddot{\text{y}}$  and press .

yes

Use the functions of x-Omakase and Maru-Roku.

No

Do not use the x-Omakase/Maru-Roku function.

If you select "Yes", a screen for setting keywords for programs to be recorded automatically appears. 2 Select a keyword with ÿÿ and press .

You can select multiple keywords.

\*Keywords can be changed later. 3 Press ÿ.