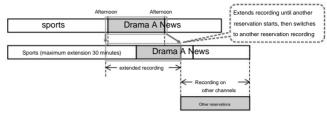

duled to change due to extension support

About スポーツ 成功 is attached.

Even if the sports extension support is set, the recording time is not changed.

If you are unsure (スポーツ 成功 It doesn't come on.



Explanation of icons displayed on the screen



If you extend the recording and the total recording time exceeds 6 hours, Sports extension correspondence may fail.

# Example of extended support for sports

is. Before drama A, sports (baseball, soccer, etc.)

broadcast, with the possibility of a maximum broadcast extension of 30 minutes. Extension information, the recording start time of Drama A remains the same, and the end time is Extend the time by 30 minutes.



However, if the start time for reservations on other channels comes after the extension priority is given to other recordings.





#### Programs eligible for sports extension support Programs

that meet the following conditions  $\ddot{y}$  to  $\ddot{y}$  and programs on the same channel until 5:00 the next morning are eligible for sports extension support. will be

ÿ Programs whose genre is "sports"
ÿPrograms broadcast between 7:00 pm and 9:00 pm
no information about

If not, extend by 60 minutes.

To check the result of sports extension support When recording, you can check whether the recording with sports extension support succeeded, failed, or did not extend.



"Success" is displayed if the extended recording is successful. If the extension recording fails, "Failed" is displayed. Nothing is displayed if you do not set sports extension support.

Correcting the recording time according to the change in broadc