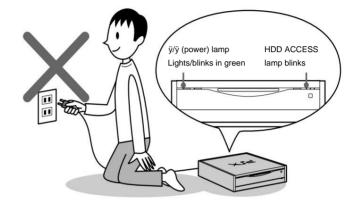

#### About starting and shutting down

this unit In order to optimize the entire system, this unit has a short period of time between pressing the  $\ddot{y}/\ddot{y}$  (power) switch on the main unit and turning off the power. This will take some time. When the  $\ddot{y}/\ddot{y}$  (power) lamp on the main unit is lit or blinking in green, or when the HDD ACCESS lamp is blinking, disconnect the power cord.

Do not pull out the If you unplug

the power while the ÿ/ÿ (power) lamp on the main unit is lit or flashing or the HDD ACCESS lamp is flashing.

The built-in hard disk is damaged and the unit cannot be used. It might be.