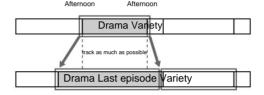

be changed automatically.



However, by changing the reservation time, it overlaps with other reservations In some cases, the program tracking recording function may not work.



To check recording schedules scheduled for program tracking recording, select

(Reservation Candidate List) under (Video) and press .







Scheduled recordings for which program tracking recording is set are displayed in the schedule candidate list Recording will start and end at the displayed recording start time.

Of the scheduled recordings for which program tracking recording is set, program tracking

For scheduled recordings whose recording time is scheduled to change due to recording,



Program tracking recording is set, but the recording time is not scheduled to change.





追跡 成功 It doesn't come on.



•The program tracking recording function works for both Drama A and Variety B.

In this case, priority is given to recording programs with a higher recommendation rating. Programs with low recommendation ratings may be recorded from the middle or may not be recorded to the end. For details on the recommendation level, see "What is x-Omakase Maruroku preference extraction processing?" (page 73).

When drama A is highly recommended





Variety B is not recorded at all. In this case, the

recording date and time in the reservation candidate list will not be displayed.

#### Variety B is more recommended



or



In this case, even if Variety B finishes broadcasting, the recording of Program A will not resume.

# To check the result of program tracking recording

You can check whether the t