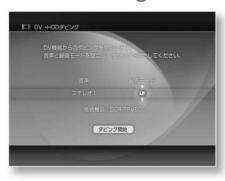

turn off. dubbing , the DISC REC lamp on the main unit lights up.

Automatically dubbing video from a device connected to the DV terminal to this unit (Automatic DV dubbing) (DESR-7500 only)

Step5

If you connect a DV/Digital8 format digital video camera to the DV IN terminal of this unit, you can copy the recorded contents of the tape to the hard disk of this unit. You can dive into

After setting the items, pres

Step1

Connect a DV/Digital8 format digital video camera to the DV IN connector. For the connection method, refer to the digital video camera recorder (page 25)

Step6

please give me.





on the home menu from (video)

Select (DVÿHDD dubbing)

Press.



The DVÿHDD dubbing setting screen appears.

increase.

Step3



Select the setting item field with with and press .

Step4



Select an item with ÿÿ and change the setting with ÿÿ.



Select [Start dubbing] with ÿÿ artipress.

Digital video camera connected to this unit is automatically cueed, and the beginning of the tape start dubbing.

When dubbing starts, the video being dubbed displayed on the screen.

When dubbing is finished, the unit will Automatically rewind the video camera tape, Dubbing ends automatically.



Dubbing ends automatically when: finish.

- •When the signal from the digital video camera is not sent continuously for 5 minutes
- •When the tape has been played to the end
- A blank portion of the tape was played for 5 minutes. case
- •When the remaining HDD capacity is "0"
- •When the recording time exceeds "6 hours"

The title name is automatically added to the video dubbed to  $\ensuremath{