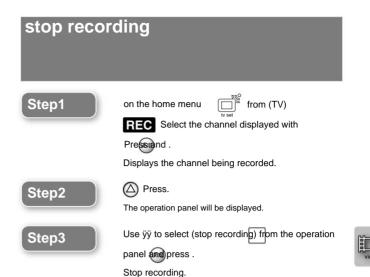

preference extraction processing?" (page 73).

When drama A is highly recommended





Variety B is not recorded at all. In this case, the

recording date and time in the reservation candidate list will not be displayed.

#### Variety B is more recommended



or



In this case, even if Variety B finishes broadcasting, the recording of Program A will not resume.

# To check the result of program tracking recording

You can check whether the time has changed or whether the time has changed.



"Success" will be displayed if the airtime change occurred and the tracking was successfully recorded.

Failed is displayed if an airtime change occurred and the tracking failed to record.

Nothing is displayed if no showtime changes have occurred and you have not set up program tracking recording.



video



What is x-Omakase Maru-Roku?

If you register the keywords of the programs you want to record in this unit, Programs that match keywords and

This function automatically searches for related programs and records them.

You can also select your favorite programs based on various operations on this unit. to find and record highly recommended programs.



Prepare for x-Omakase Maru-Roku

video

#### Step 1 Set the x-Omakase/Maru-Roku function to "On"

There are two methods.

Method 1

Set "Maximum recording time" in "Video settings" to "No recording". set to anything other than "None".

See page 123 for "Maximum recording time for Auto Record".

Method 2

x-Omakase/Manual in "Preparation 7 Easy setting" set the recording function to "On".

For details on Easy Setup, see "Preparatio