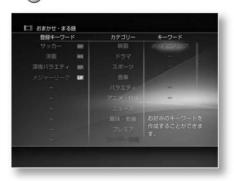

## Setting 3: Omakase/Maru-Roku settings

This is a setting for using automatic recording (x-Omakase/Maruku).

You can also add or change settings after completing Easy Setup.

For details, refer to "Using the automatic recording function (x-Omakase/Maruroku)" (68  $\,$ 

page). 1 Select the setting

with  $\ddot{\text{y}}\ddot{\text{y}}$  and press .

yes

Use the functions of x-Omakase and Maru-Roku.

No

Do not use the x-Omakase/Maru-Roku function.

If you select "Yes", a screen for setting keywords for programs to be recorded automatically appears. 2 Select a keyword with ÿÿ and press .

You can select multiple keywords.

\*Keywords can be changed later. 3 Press ÿ.