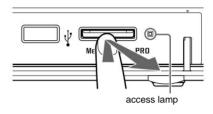

#### About starting and shutting down

this unit In order to optimize the entire system, this unit has a short period of time between pressing the  $\ddot{y}/\ddot{y}$  (power) switch on the main unit and turning off the power. This will take some time. When the  $\ddot{y}/\ddot{y}$  (power) lamp on the main unit is lit or blinking in green, or when the HDD ACCESS lamp is blinking, disconnect the power cord.

Do not pull out the If you unplug

the power while the ÿ/ÿ (power) lamp on the main unit is lit or flashing or the HDD ACCESS lamp is flashing.

The built-in hard disk is damaged and the unit cannot be used. It might be.

## When the power lamp of this unit is lit or flashing, Do not subject the hard disk to **vibration or impact** while the HDD ACCESS lamp is blinking.

built-in safety mechanisms to prevent misuse.

Doing so may cause loss of recorded data or malfunction.