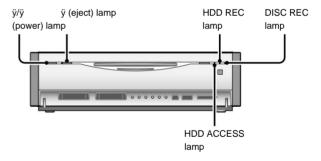

#### About starting and shutting down

this unit In order to optimize the entire system, this unit has a short period of time between pressing the  $\ddot{y}/\ddot{y}$  (power) switch on the main unit and turning off the power. This will take some time. When the  $\ddot{y}/\ddot{y}$  (power) lamp on the main unit is lit or blinking in green, or when the HDD ACCESS lamp is blinking, disconnect the power cord.

Do not pull out the If you unplug

the power while the ÿ/ÿ (power) lamp on the main unit is lit or flashing or the HDD ACCESS lamp is flashing.

The built-in hard disk is damaged and the unit cannot be used. It might be.

## When the power lamp of this unit is lit or flashing, Do not subject the hard disk to **vibration or impact** while the HDD ACCESS lamp is blinking.

built-in safety mechanisms to prevent misuse.

Doing so may cause loss of recorded data or malfunction.