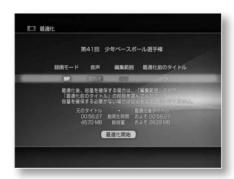

Here is a Hokkaido TV guide channel that has been set incorrectly.

I'll explain it while looking at an example when you want to correct the tunnel correctly.

Step1

to display the home menu, then press ÿ and Select (Settings).

Step2

Select [TV Settings] with ÿÿ and press .

Step3

Select [Manual Channel Settings] and press .

Step4

The wrong guide channel was set with ÿÿ.

Select the line containing the , and

press . Select the 4th line where Hokkaido TV is set.

select.

Step5

| area     | Broadcasting station name | guide channel |
|----------|---------------------------|---------------|
| Hokkaido | ÿÿÿÿGeneral               | ўўў           |
|          | Hokkaido Broadcasting     | ўўў           |
|          | Television                | ўўў           |
|          | Television Hokkaido       | ўўў           |
|          | ÿÿÿÿEducation Sapporo     | ӱӱӱ           |
|          | Television ÿÿHokkaido     | ӱӱӱ           |
|          | Cultural Broadcasting     | ўўў           |

From the list of guide channels on the right, Search for the guide channel of a broadcasting station that Hokkaido TV's guide channel is "291" will be

Step6

Select the guide channel field with ÿÿ, and
Select the guide channel found in Step 5 with ÿÿ.
Enter "291" in the guide channel field.