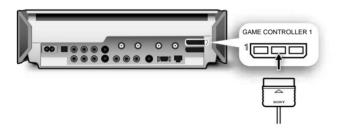

# Preparation 4 Prepare the remote control

## put batteries in the remote control

Open the lid on the back of the remote control and insert the included batteries.

Be sure to insert the battery from the ÿ pole side as shown in the figure below.

Prepare

If the remote control's power button does not turn on the power, is the remote control mode switch set to "1"? please confirm.

The remote control mode of the unit and the remote control mode switch of the remote control If the numbers are different, you cannot operate this unit with the remote control. you can't.

The remote control mode of this unit is set to "1" at the time of purchase.

Therefore, set the remote control mode switch on the remote control to "1". is needed.

If you want to operate multiple "PSX" with one remote control,