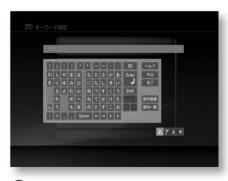

Here is a Hokkaido TV guide channel that has been set incorrectly.

I'll explain it while looking at an example when you want to correct the tunnel correctly.

Step1

to display the home menu, then press ÿ and Select (Settings).

Step2

Select [TV Settings] with ÿÿ and press .

Step3

Select [Manual Channel Settings] and press .

Step4

The wrong guide channel was set with ÿÿ.

Select the line containing the , and

press . Select the 4th line where Hokkaido TV is set.

select.

Step5

| area     | Broadcasting station name | guide channel |
|----------|---------------------------|---------------|
| Hokkaido | ÿÿÿÿGeneral               | ўўў           |
|          | Hokkaido Broadcasting     | ўўў           |
|          | Television                | ўўў           |
|          | Television Hokkaido       | ўўў           |
|          | ÿÿÿÿEducation Sapporo     | ӱӱӱ           |
|          | Television ÿÿHokkaido     | ӱӱӱ           |
|          | Cultural Broadcasting     | ўўў           |

From the list of guide channels on the right, Search for the guide channel of a broadcasting station that Hokkaido TV's guide channel is "291" will be

Step6

Select the guide channel field with ÿÿ, and
Select the guide channel found in Step 5 with ÿÿ.
Enter "291" in the guide channel field.