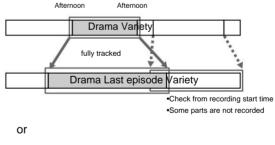

ding will start and end at the displayed recording start time.

Of the scheduled recordings for which program tracking recording is set, program tracking

For scheduled recordings whose recording time is scheduled to change due to recording,



Program tracking recording is set, but the recording time is not scheduled to change.





追跡 成功 It doesn't come on.



•The program tracking recording function works for both Drama A and Variety B.

In this case, priority is given to recording programs with a higher recommendation rating. Programs with low recommendation ratings may be recorded from the middle or may not be recorded to the end. For details on the recommendation level, see "What is x-Omakase Maruroku preference extraction processing?" (page 73).

When drama A is highly recommended





Variety B is not recorded at all. In this case, the

recording date and time in the reservation candidate list will not be displayed.

#### Variety B is more recommended



or



In this case, even if Variety B finishes broadcasting, the recording of Program A will not resume.

# To check the result of program tracking recording

You can check whether the time has changed or whether the time has changed.



"Success" will be displayed if the airtime change occurred and the tracking was successfully recorded.

Failed is displayed if an airtime change occurred and the tracking failed to record.

Nothing is displayed if no showtime changes have occurred and you have not set up program tracking recording.



video



What is x-Omakase Maru-Roku?

If you register the keywords of the program