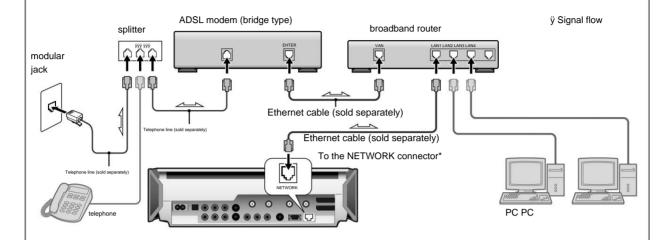

it is not possible to set ADSL modem (router type) from this unit. you can't. Please note that you will need a computer to set up the router.
- •If the ADSL modem (router type) has fewer Ethernet terminals than the number of terminals to be connected, is required.
  - \* Do not connect a telephone line to the NETWORK terminal. It will be the cause of the failure. NETWORK When connecting an Ethernet cable to the terminal, remove the terminal seal before connecting.

## ÿ Connecting using an ADSL lineÿ

This is a connection method for connecting to the Internet using a bridge-type ADSL modem and connecting to the Internet from a terminal other than this unit. If you do not need to connect to the Internet from a terminal other than this machine, connect this machine and ADSL modem directly.



- •When connecting only this unit to the Internet, connect this unit directly to the ADSL modem.•The PPPoE of this unit may be used when connecting directly. For details, contact your Internet service provider.
  - \* Do not connect a telephone line to the NETWORK terminal. It will be the cause of the failure. NETWORK When connecting an Ethernet cable to the terminal, remove the terminal seal before connecting.

## ÿ Connecting using FTTH (optical line)

This is a connection method for connecting to the Internet via FTTH (optical line) and connecting to the Internet from terminals other than this unit.



- •When connecting only this unit to the Internet, connect this unit and ONU (line terminating unit) directly.•The PPPoE of this unit may be used when connecting directly. For details,