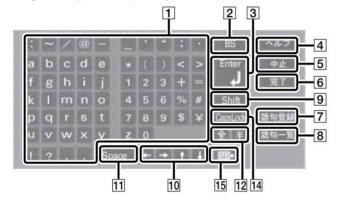

ton ÿ MEMORY CARD inserted mouth (23) body (rear)

### For the DESR-7500 model



### For the DESR-5500 model



ÿ BS IF IN (BS IF input) connector (11) ÿ BS IF OUT (BS IF output) connector (11) ÿ VHF/UHF IN (VHF/UHF input) connector (11) ÿ VHF/UHF OUT (VHF/UHF output) terminal (11) ÿcontroller terminal 1 (23) ÿcontroller terminal 2 (23) ÿ NETWORK terminal (132) ÿ D1/D2 (video output) terminal (14)

ÿ AUDIO LR/VIDEO/S VIDEO OUT (audio/video/ S1 video output) connector (14) ÿ AUDIO LR/VIDEO/S VIDEO IN (audio/video/ ÿ AUDIO LR/VIDEO/ S VIDEO IN (audio/video/ S-video input) connector 2 (24) ÿ DIGITAL OUT (OPTICAL) connector (26) ÿ to AC IN (power input) connector (17)

# Name of each part of the keyboard

# japanese keyboard



# English keyboard (Part 1)



## **English keyboard (Part 2)**



| name                                                               | explanation                                                                                                                                                  |  |
|--------------------------------------------------------------------|--------------------------------------------------------------------------------------------------------------------------------------------------------------|--|
| ÿ Character key Enters char                                        | racters.                                                                                                                                                     |  |
| ÿ Backspace Back<br>Key /Delete ke                                 | Kspace key deletes one chara