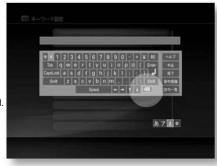

Here is a Hokkaido TV guide channel that has been set incorrectly.

I'll explain it while looking at an example when you want to correct the tunnel correctly.

Step1

to display the home menu, then press ÿ and Select (Settings).

Step2

Select [TV Settings] with ÿÿ and press .

Step3

Select [Manual Channel Settings] and press .

Step4

The wrong guide channel was set with ÿÿ.

Select the line containing the , and

press . Select the 4th line where Hokkaido TV is set.

select.

Step5

| area     | Broadcasting station name | guide channel |
|----------|---------------------------|---------------|
| Hokkaido | ÿÿÿÿGeneral               | ўўў           |
|          | Hokkaido Broadcasting     | ўўў           |
|          | Television                | ўўў           |
|          | Television Hokkaido       | ўўў           |
|          | ÿÿÿÿEducation Sapporo     | ӱӱӱ           |
|          | Television ÿÿHokkaido     | ӱӱӱ           |
|          | Cultural Broadcasting     | ўўў           |

From the list of guide channels on the right, Search for the guide channel of a broadcasting station that Hokkaido TV's guide channel is "291" will be

Step6

Select the guide channel field with ÿÿ, and
Select the guide channel found in Step 5 with ÿÿ.
Enter "291" in the guide channel field.