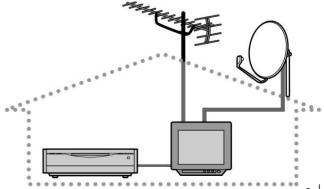

## **Preparation 2 Connect the antenna**

How to remove the cover on the bottom of the machine

Pu∰ÿ once, then pull ÿ toward you.

## How to install when connecting

Install and connect the unit as shown in the diagram below only when making connections. please.

Connecting with the front face down may damage the front face.

Be sure to connect the unit with the top side down on a soft cloth.

please give me.

After completing the connection, see "Preparation 5 Installation" (page 16). and install the machine in the correct way.

Be sure to connect the power cord after completing all connections. please.

## Connection method for the DESR-7500 model

The optional accessories described in this manual are current as of November 2004. Please accept our apologies if the product is out of stock or production is completed.

### Connection method for the DESR-5500 model

The optional accessories described in this manual are current as of November 2004. Please accept our apologies if the product is out of stock or production is completed.

## When the TV reception is poor

If the TV program received by this unit is not displayed or the screen is distorted, If this occurs, use a commercially available antenna booster and connect the antenna to the VHF/UHF terminal.

Connect a dedicated coaxial cable to the BS -IF input terminal Never connect a cable other than the satellite (BS) coaxial cable to the BS-IF input terminal. Since the BS-IF input terminal supplies power for the BS converter, failure to connect the dedicated cable may result in a short circuit, resulting in a fire or other accident.