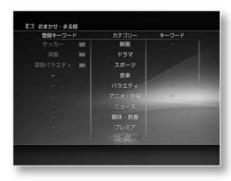

## Setting 3: Omakase/Maru-Roku settings

This is a setting for using automatic recording (x-Omakase/Maruku).

You can also add or change settings after completing Easy Setup.

For details, refer to "Using the automatic recording function (x-Omakase/Maruroku)" (68  $\,$ 

page). 1 Select the setting

with  $\ddot{\text{y}}\ddot{\text{y}}$  and press .

yes

Use the functions of x-Omakase and Maru-Roku.

No

Do not use the x-Omakase/Maru-Roku function.

If you select "Yes", a screen for setting keywords for programs to be recorded automatically appears. 2 Select a keyword with ÿÿ and press .

You can select multiple keywords.

\*Keywords can be changed later. 3 Press ÿ.