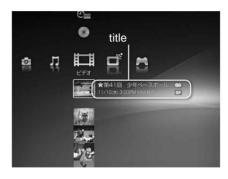

g          | Video from the device connected to the DV IN terminal to the hard disk of this unit.  log. (DESR-7500 only) |  |  |
| ♦••   | HDDÿDVD<br>dubbing         | Hard disk video to DVD to dive                                                                              |  |  |
| ٥     | Timed reservation Manually | y specify the date and time to set the recording reservation.  I can do it.                                 |  |  |
|       | x-<br>Omakase•Maruro       | Can be set to automatically record ku                                                                       |  |  |
|       |                            | e list You can check or change programs<br>g.pr.scheduled to be recorded with x-Omakase/<br>Tomaru-roku.    |  |  |



Description of the icon displayed in the title





video

| icon                       | Select and press                                                                                                                                               |            |
|----------------------------|----------------------------------------------------------------------------------------------------------------------------------------------------------------|------------|
| NEW (Gold) This is a parti | icularly recommended unwatched video among the programs recorded with x-Omakase Maru-Roku.                                                                     |            |
| NEW (green)                | This is a recorded video that has not been viewed.