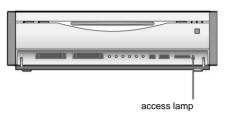

#### About starting and shutting down

this unit In order to optimize the entire system, this unit has a short period of time between pressing the  $\ddot{y}/\ddot{y}$  (power) switch on the main unit and turning off the power. This will take some time. When the  $\ddot{y}/\ddot{y}$  (power) lamp on the main unit is lit or blinking in green, or when the HDD ACCESS lamp is blinking, disconnect the power cord.

Do not pull out the If you unplug

the power while the ÿ/ÿ (power) lamp on the main unit is lit or flashing or the HDD ACCESS lamp is flashing.

The built-in hard disk is damaged and the unit cannot be used. It might be.

## When the power lamp of this unit is lit or flashing, Do not subject the hard disk to **vibration or impact** while the HDD ACCESS lamp is blinking.

built-in safety mechanisms to prevent misuse.

Doing so may cause loss of recorded data or malfunction.