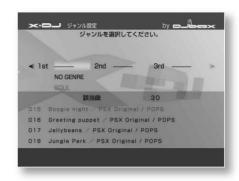

on your mood and situation

Please choose according to your taste.

The time period to be played back or saved to the hard disk Depending on the type of song being played, the list will change.

x-DJ will start up and start playing.

When the performance starts, the visualizer will appear on the screen.



For the visualizer, see "For x-DJ's visualizer About" (page 98).

Playing songs automatically by restricting them by genre or tempo (My Select)

Set the genre, age, tempo, etc. of the song, and Auto-play using only matching songs.

Step1



on the home menu Select (x-DJ) under (Music) and press DJ starts up and the main menu appears.

will be

Step2



Select [My Selection] with  $\ddot{y}\ddot{y}$ , then  $\overbrace{\text{tres}}$ s . The AIDJ playlist selection screen appears.

Step3



Select the genre setting field with ÿÿ. You can specify up to three genres.

vinega

Step4



Select a genre with ÿÿ.

When you select a genre with  $\ddot{y}\ddot{y}$ , the selected genre to search for a registered song and update the corresponding song. new.

Step5

Step6



After setting all genres, press

決定

vinegar.

The age setting screen is displayed.



Select the maximum/minimum date with ÿÿ.



**:** 



Set the year with ÿÿ. If you set the year with ÿÿ,

selected from among the songs that match the set period.

Select only the songs that you want to play.

Music

Step8

Music



When you have finished setting the year, press . The tempo setting screen will appear.

Step9



Select the maximum/minimum value with ÿÿ

Step10



Set the tempo with ÿÿ. If you set the tempo with ÿÿ