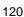

Since it will not be possible, unless there is a notice from the broadcasting station, Please do not change the time.

1 Press ÿÿ to select [Time to get program guide] from the TV setting screen.



Select the field you want to set with ÿÿ apropress . 3

Select the item you want to set with ÿÿ, and set with ÿÿ.

4 After setting the item you want to change, press.



•Do not manually change [Program guide acquisition channel] and [Program guide acquisition time] unless the broadcast station (host station) that sends data or the time changes. . If you change it by mistake, you will not be able to get the program guide. In that case, select [Auto channel setting] from the TV setting screen and redo the automatic channel setting. For details, contact the Customer Service Center (back cover).



## Video settings

## Setting the recording mode

When recording, the recording mode selected here will be the normal setting.

1 Select [Rec Mode] from the video settings screen with  $\ddot{y}\ddot{y},$  the press .

2 Select a recording mode with wand press .

#### About recording modes

This unit has 6 recording modes. I want to record in high image quality Select a recording mode with high image quality such as HQ. If you want to record more video on the hard disk of this unit,

Select a recording mode such as SLP.



\* Audio is recorded in LPCM (linear PCM) in HQ mode. When not in HQ mode, audio is recorded in 2-channel Dolby Digital.

## please note

- The recording mode cannot be changed during recording.
- •If you change the hard disk area, the recordable time will also change.