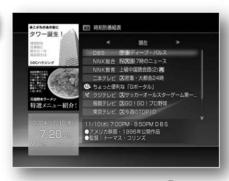

## Setting 3: Omakase/Maru-Roku settings

This is a setting for using automatic recording (x-Omakase/Maruku).

You can also add or change settings after completing Easy Setup.

For details, refer to "Using the automatic recording function (x-Omakase/Maruroku)" (68  $\,$ 

page). 1 Select the setting

with  $\ddot{\text{y}}\ddot{\text{y}}$  and press .

yes

Use the functions of x-Omakase and Maru-Roku.

No

Do not use the x-Omakase/Maru-Roku function.

If you select "Yes", a screen for setting keywords for programs to be recorded automatically appears. 2 Select a keyword with ÿÿ and press .

You can select multiple keywords.

\*Keywords can be changed later. 3 Press ÿ.