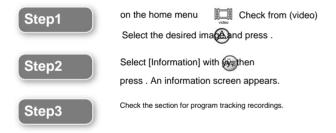

or both Drama A and Variety B.

In this case, priority is given to recording programs with a higher recommendation rating. Programs with low recommendation ratings may be recorded from the middle or may not be recorded to the end. For details on the recommendation level, see "What is x-Omakase Maruroku preference extraction processing?" (page 73).

When drama A is highly recommended





Variety B is not recorded at all. In this case, the

recording date and time in the reservation candidate list will not be displayed.

#### Variety B is more recommended



or



In this case, even if Variety B finishes broadcasting, the recording of Program A will not resume.

# To check the result of program tracking recording

You can check whether the time has changed or whether the time has changed.



"Success" will be displayed if the airtime change occurred and the tracking was successfully recorded.

Failed is displayed if an airtime change occurred and the tracking failed to record.

Nothing is displayed if no showtime changes have occurred and you have not set up program tracking recording.



video



What is x-Omakase Maru-Roku?

If you register the keywords of the programs you want to record in this unit, Programs that match keywords and

This function automatically searches for related programs and records them.

You can also select your favorite programs based on various operations on this unit. to find and record highly recommended programs.



Prepare for x-Omakase Maru-Roku

video

#### Step 1 Set the x-Omakase/Maru-Roku function to "On"

There are two methods.

Method 1