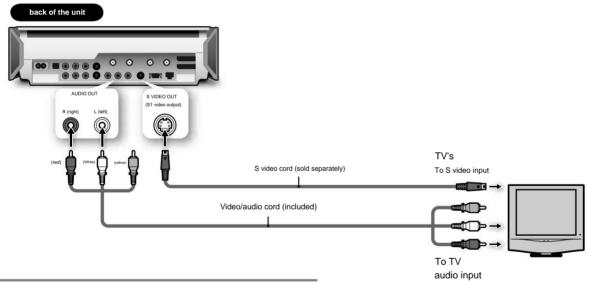

November 2004. Please accept our apologies if the product is out of stock or production is completed.





## When the TV reception is poor

If the TV program received by this unit is not displayed or the screen is distorted, If this occurs, use a commercially available antenna booster and connect the antenna to the VHF/UHF terminal.



Connect a dedicated coaxial cable to the BS -IF input terminal Never connect a cable other than the satellite (BS) coaxial cable to the BS-IF input terminal. Since the BS-IF input terminal supplies power for the BS converter, failure to connect the dedicated cable may result in a short circuit, resulting in a fire or other accident.

## Step 3 Connect the video and audio cabl

## Connect using a video cable

Prepar



## Connecting using an S-video cable



## Connecting using a D video cable



# Preparation 4 Prepare the remote control

## put batteries in the remote control

Open the lid on the back of the remote control and insert the included batteries.

Be sure to insert the battery from the ÿ pole side as shown in the figure below.



### Setting to operate the TV of each company

You can operate the TV channel, volume, and power with the remote control of this unit. to come. At the time of purchase, you can operate a Sony TV.

It is set.





Operate while pressing the TV power button.

the numeric keys of the manufacturer registration number of the TV you want to one by one, and finally release the power button.

Input example

Toshiba: While pressing the TV power button  $\ddot{y}$ 

10



Release the power button.

Release the po