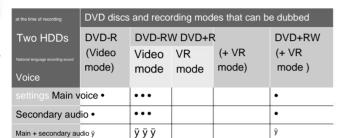

## Restrictions on recording and dubbing

Recording is not possible. Also, the "Can only be recorded once" When dubbing a video containing a Peep control signal to a DVD, As soon as dubbing to DVD is completed, the dubbed video is erased from the hard disk.

| Copy control signal<br>Recorded on disc                  | hard disk type | Dubbing from hard disk to DVD |
|----------------------------------------------------------|----------------|-------------------------------|
| Free recording  Terrestrial broadcasting, etc.           | 0              | 0                             |
| Recordable only once<br>BS digital broadcasting,<br>etc. | 0              | from hard disk                |
| Percenting prohibited D-Vi                               | deo. eta       | )_                            |

Most programs on terrestrial, BS, and 110-degree CS digital broadcasts are copied.

Includes control signals.

Recording a program that contains a copy control signal of "recording prohibited" You can not.