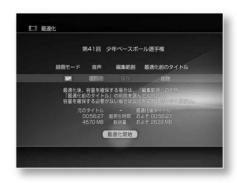

Here is a Hokkaido TV guide channel that has been set incorrectly.

I'll explain it while looking at an example when you want to correct the tunnel correctly.

Step1

to display the home menu, then press ÿ and Select (Settings).

Step2

Select [TV Settings] with ÿÿ and press .

Step3

Select [Manual Channel Settings] and press .

Step4

The wrong guide channel was set with ÿÿ.

Select the line containing the , and

press . Select the 4th line where Hokkaido TV is set.

select.

Step5

| area     | Broadcasting station name | guide channel |
|----------|---------------------------|---------------|
| Hokkaido | ÿÿÿÿGeneral               | ўўў           |
|          | Hokkaido Broadcasting     | ўўў           |
|          | Television                | ўўў           |
|          | Television Hokkaido       | ўўў           |
|          | ÿÿÿÿEducation Sapporo     | ӱӱӱ           |
|          | Television ÿÿHokkaido     | ӱӱӱ           |
|          | Cultural Broadcasting     | ўўў           |

From the list of guide channels on the right, Search for the guide channel of a broadcasting station that Hokkaido TV's guide channel is "291" will be

Step6

Select the guide channel field with ÿÿ, and
Select the guide channel found in Step 5 with ÿÿ.
Enter "291" in the guide channel field.