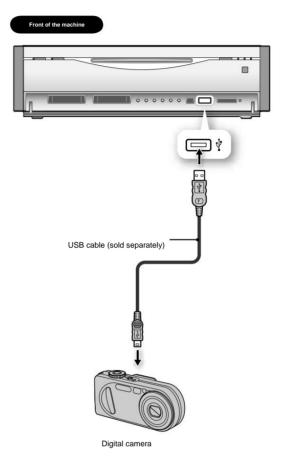

inal for inputting external video in "Setting the video". select "S-Video" in "Video" (page 122).

## Connecting a digital video camera recorder (DESR-7500 only)

You can connect this unit and a digital video camera recorder using an i.LINK cable connect the dar.



To view the connected DV device, press ÿÿ to select (DV ) from (TV) Press

For details, see "Enjoying TV" (page 47).

To dub the video from the connected digital video camera recorder to the hard disk of this unit, press ÿÿ to select (Dubbing) from the home refromar(video)s yDVÿHDD

For details, refer to "Automatically duplicating images from a device connected to the DV terminal to this unit." DV Dubbing (Automatic DV Dubbing)" (page 83).

For i.LINK, see page 137.



Connect this unit and a digital camera using a USB cable.



To view pictures on the connected digital camera When you connect the digital camera to this unitaβρω ars on the home menu. will be displayed.



For details, see "Playing back photos" (page 104). This unit is compatible with Sony digital cameras. For information on the types of Sony digital cameras that can be connected to this unit, see the website below. http://www.sony.co.jp/SonyDrive/

Prepare

## Connecting an audio device that supports optical digital input

See page 28 for caution

Connect an AV amplifier with an optical digital audio input terminal.

## Preparation behind the machine



## How to insert a disc or "Memory Stick"

See page 28 for caution

## to insert a disc



Disc label side (printed with titles, etc.) face up) and insert the disc.

put it in your mouth.

Insert