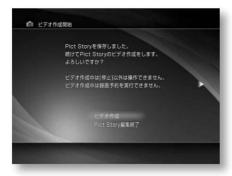

Here is a Hokkaido TV guide channel that has been set incorrectly.

I'll explain it while looking at an example when you want to correct the tunnel correctly.

Step1

to display the home menu, then press ÿ and Select (Settings).

Step2

Select [TV Settings] with ÿÿ and press .

Step3

Select [Manual Channel Settings] and press .

Step4

The wrong guide channel was set with ÿÿ.

Select the line containing the , and

press . Select the 4th line where Hokkaido TV is set.