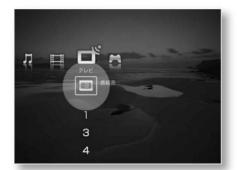

Step2

Select [TV Settings] with ÿÿ and press .

Step3

Select [Manual Channel Settings] and press .

Step4

The wrong guide channel was set with ÿÿ.

Select the line containing the , and

press . Select the 4th line where Hokkaido TV is set.