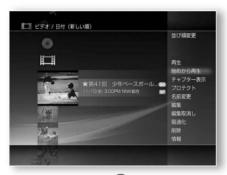

Press at the end of the scene you do not want to play. The end mark is fixed on the playbar. If there are multiple scenes that you do not want to play, Repeat Steps 5 and 6 before proceeding

to Step 7.

Step7



Select [Confirm] with ÿÿÿand press . A video is played to confirm the settings. can do.

Step8



After confirming that playback is correct, press ÿÿÿÿ to select [Exit] and press .

### To undo the last action

Please press.

Cancels the previously set start point or end point.

### Setting chapter marks

Chapter marks can be added to videos recorded with this unit. increase. If you add a chapter mark, the

Scenes with chapter marks added with icons You can skip or return with .

Step1



on the home menu (video) to cha
Select the video you want to add a mark to and push.

Step2



Select "Edit" with ÿÿ and press. The edit screen is displayed.

Step3



when you want to add a chapter mark push.

99 chaptermers per video

You can add

Step4



After setting the chapter mark, select [Exit] with  $\ddot{y}$   $\ddot{y}\ddot{y}\ddot{y}$  and press .

### To cancel the set chapter mark

Step1

Step2

Select the playback bar with ÿ.

or to seled the chapter you want to cancel.

Select Mark.

Step3

(R3) Press.

The chapter mark selected in Step 2 is deleted. will be

If youppess, the chapter just before the displayed scene is deleted.

### To cancel all set chapter marks

Step1

Press ÿÿÿÿ to select Home Menu. (bidet E) to remove the chapter mark
Select an ima@nd press .

Step2

Select "Cancel Edit" with ÿÿ ar@press .

If you select "Cancel edit", the set channel will be