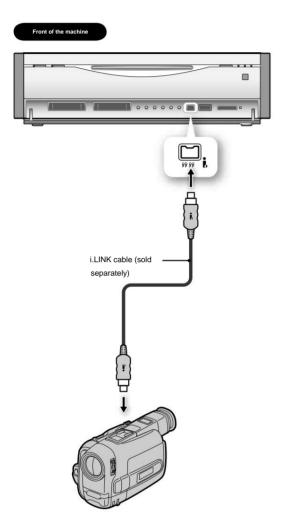

ternal input 1 of this unit or Connect to external input 2.



To view the connected external input device, press ÿÿ to selected with the home menu. For details, see "Enjoying TV" (page 47).



## To set the guide channel for external

**input** If you connect an external tuner, etc. to this unit, You can set a guide channel for

Tou can set a guide chairle for

For details, see "Setting the guide channel for the external input" (page 122). J).

### When connecting an external input device with an S-video

**cable**, set the terminal for inputting external video in "Setting the video". select "S-Video" in "Video" (page 122).

## Connecting a digital video camera recorder (DESR-7500 only)

You can connect this unit and a digital video camera recorder using an i.LINK cable connect the dar.



To view the connected DV device, press ÿÿ to select (DV ) from (TV) Press

For details, see "Enjoying TV" (page 47).

To dub the video from the connected digital video camera recorder to the hard disk of this unit, press ÿÿ to select (Dubbing) from the home refromar(video)s yDVÿHDD

For details, refer to "Automatically duplicating images from a device connected to the DV terminal to this unit." DV Dubbing (Automatic DV Dubbing)" (page 83).

For i.LINK, see page 137.



Connect this unit and a digital camera using a USB cable.



To view pictures on the connected digital camera When you connect the digital camera to this unitaβρω ars on the home menu. will be displayed.



For details, see "Playing back photos" (page 104). This unit is compatible with Sony digital cameras. For information