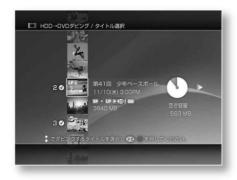

ress .

You cannot select a recording mode with higher image quality than the recording mode before the change I can't

Recording modes decrease in size in the order shown in the table below.



The video for which the recording mode has been changed will be displayed after the change as shown in the screen below recording mode is displayed.



When there is a video for which you do not want to change the recording mode

If you protect the video you do not want to change, you can dub the protected video in the original recording mode even when the title size is changed automatically.

1 In Step 5, use ÿÿ to select the video you want to resize.

Press.



2 Select [Fixed Mode] with ÿÿ and pres

The recording mode is protected, and the recording mode display after the change is narked.







After changing the recording mode, press  $\ddot{y}$ . push.

### Step 3 Choose a DVD menu design

A DVD menu is a list of titles displayed first when a DVD is played. DVD-R, DVD-RW (Video mode), DVD+R,

It can only be created when dubbing on a DVD+RW disc. When dubbing using DVD-RW (VR mode), the DVD menu creation screen is not displayed. Proceed to "Step 4 Checking the order in which the videos are written" (page 82).



Step7



ÿÿ Select the DVD menu design you want to create. Select In and press .

When you don't want to create a DVD menu

"Create menu" displayed at the top of the DVD menu list Please select "No".

The number of titles that can be displayed on one page differs depending on the DVD menu . Zoom in and view the DVD menu tight Please check the number of The number of ti