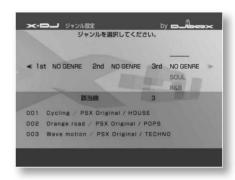

will appear on the screen.



For the visualizer, see "For x-DJ's visualizer About" (page 98).

Playing songs automatically by restricting them by genre or tempo (My Select)

Set the genre, age, tempo, etc. of the song, and Auto-play using only matching songs.

Step1



on the home menu Select (x-DJ) under (Music) and press DJ starts up and the main menu appears.

will be

Step2



Select [My Selection] with  $\ddot{y}\ddot{y}$ , then  $\overbrace{\text{tres}}$ s . The AIDJ playlist selection screen appears.

Step3



Select the genre setting field with ÿÿ. You can specify up to three genres.

vinega

Step4



Select a genre with ÿÿ.

When you select a genre with  $\ddot{y}\ddot{y}$ , the selected genre to search for a registered song and update the corresponding song. new.

Step5

Step6



After setting all genres, press

決定

vinegar.

The age setting screen is displayed.



Select the maximum/minimum date with ÿÿ.



**:** 



Set the year with ÿÿ. If you set the year with ÿÿ,

selected from among the songs that match the set period.

Select only the songs that you want to play.

Music

Step8

Music



When you have finished setting the year, press . The tempo setting screen will appear.

Step9



Select the maximum/minimum value with ÿÿ

Step10



Set the tempo with ÿÿ. If you set the tempo with ÿÿ, the The set tempo and Select only matching songs.

Step11



Press when you have finished checking the track. The visualizer screen will appear and you can automatically play the song.

### **About x-DJ Visualizer**

There are 9 types of visualizers in x-DJ. visualizer In som