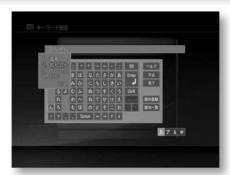

Here is a Hokkaido TV guide channel that has been set incorrectly.

I'll explain it while looking at an example when you want to correct the tunnel correctly.

Step1

to display the home menu, then press ÿ and Select (Settings).

Step2

Select [TV Settings] with ÿÿ and press .

Step3

Select [Manual Channel Settings] and press .

Step4

The wrong guide channel was set with ÿÿ.

Select the line containing the , and

press . Select the 4th line where Hokkaido TV is set.

select.

Step5

| area     | Broadcasting station name | guide channel |
|----------|---------------------------|---------------|
| Hokkaido | ÿÿÿÿGeneral               | ўўў           |
|          | Hokkaido Broadcasting     | ўўў           |
|          | Television                | ўўў           |
|          | Television Hokkaido       | ўўў           |
|          | ÿÿÿÿEducation Sapporo     | ӱӱӱ           |
|          | Television ÿÿHokkaido     | ӱӱӱ           |
|          | Cultural Broadcasting     | ўўў           |

From the list of guide channels on the right, Search for the guide channel of a broadcasting station that Hokkaido TV's guide channel is "291" will be

Step6

Select the guide channel field with ÿÿ, and
Select the guide channel found in Step 5 with ÿÿ.
Enter "291" in the guide channel field.