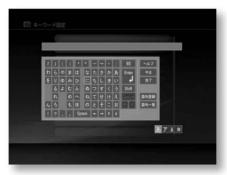

Here is a Hokkaido TV guide channel that has been set incorrectly.

I'll explain it while looking at an example when you want to correct the tunnel correctly.

Step1

to display the home menu, then press ÿ and Select (Settings).

Step2

Select [TV Settings] with ÿÿ and press .

Step3

Select [Manual Channel Settings] and press .

Step4

The wrong guide channel was set with ÿÿ.

Select the line containing the , and

press . Select the 4th line where Hokkaido TV is set.

select.

Step5

| area     | Broadcasting station name | guide channel |
|----------|---------------------------|---------------|
| Hokkaido | ÿÿÿÿGeneral               | ўўў           |
|          | Hokkaido Broadcasting     | ўўў           |
|          | Television                | ўўў           |
|          | Television Hokkaido       | ўўў           |
|          | ÿÿÿÿEducation Sapporo     | ӱӱӱ           |
|          | Television ÿÿHokkaido     | ӱӱӱ           |
|          | Cultural Broadcasting     | ўўў           |