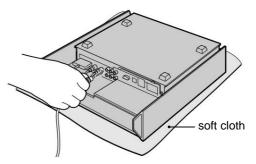

|    | 必ずお          | 読みください                               |    |
|----|--------------|--------------------------------------|----|
|    |              | 本機の取り扱いについて                          |    |
|    |              | 録画やダビングについて                          |    |
|    |              | 著作権について                              |    |
|    |              | ゲームについて                              |    |
|    |              | ディスクについて                             |    |
|    |              | " メモリースティック 'の取り扱いに関するご注意            |    |
|    |              | アナログ放送からデジタル放送への移行について               |    |
| 準備 | 準備1          | 付属品を確かめる                             | 12 |
|    | 準備2          | アンテナを接続する                            |    |
|    |              | 本機底面のふたのはずしかた                        |    |
|    |              | 接続するときの設置のしかた                        |    |
|    |              | VHF/UHFとBSアンテナが別々のときは                |    |
|    |              | BSアンテナの分配について                        |    |
|    |              | VHF/UHFとBS <b>アンテナが混合のときは</b>        |    |
|    |              | お使いのテレビがフィーダー線 + プラグ付き<br>同軸ケーブルのときは |    |
|    |              | テレビの映りが悪いときは                         |    |
|    | 準備3          | 映像と音声のケーブルを接続する                      |    |
|    |              | 映像ケーブルを使って接続する場合                     |    |
|    |              | S映像ケーブルを使って接続する場合                    |    |
|    |              | D端子ケーブルを使って接続する場合                    |    |
|    | 準備4          | リモコンを準備する                            |    |
|    |              | リモコンに電池を入れる                          |    |
|    |              | 各社のテレビを操作できるように設定する                  |    |
|    | 準備5          | 電源コードを接続する                           |    |
|    |              | リモコンの電源ボタンで電源が入るか確認する                |    |
|    | 準備6          | 設置する                                 |    |
|    |              | 禁止されている設置方法について                      |    |
|    |              | 正しい設置のしかた                            |    |
|    | 準備7          | かんたん設定をする                            |    |
|    | 電源を          | 入れる<br>                              |    |
|    |              | の準備をする                               |    |
|    |              | "PlayStation 2 "専用メモリーカード(8MB)について   |    |
|    |              | メモリーカードについて                          |    |
|    | <b>小</b> 平 入 | 力機器をつなぐ                              |    |
|    |              | ルカメラをつなぐ <sup>…</sup>                |    |
|    |              | タル入力対応のオーディオ機器をつなぐ                   |    |
|    |              | インタントン 日 2011 トーレート・アンドラン ない         | 24 |