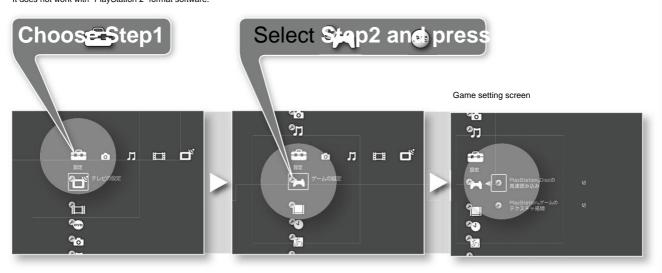

he slideshow

Sets the speed at which photos are switched in a slideshow.

1 Use , to select [Slideshow speed] from the photo settings screen.

诀定 Press.

2 Select the desired speed with Mm and press .

#### Item list

fast
The photo switching speed is increased.

standard

Switch photos at normal speed.

#### slow

The photo switching speed becomes slower.



Photo s

# **Setting music**



with 132kbps high sound quality.

Import songs

with 105kbps standard sound quality.

#### 66kbps

You can reduce the data size when importing.

#### please note

- When importing at 132kbps, the data size will be large.

OF

of

logic

Make settings



## How to display the game setting screen

Make settings for "PlayStation" standard software.

It does not work with "PlayStation 2" format software.



## Setting high- speed loading of "PlayStation" standard software

1 Use Mm to select [ Read PlayStation®Disc fast] from the game settings screen and press .

2 Use Mm to select a setting and press

#### Item list

Play discs with fast loading.

cut

enter

Play the disc with normal loading.

## Set texture (image) interpolation for "PlayStation" standard software

1 Press Mm to select [PlayStation® Game Technology] from the game settings screen.

[Structure Interpolation] and press

2 Use Mm to select a setting and press .

Item list

enter Display textures (images) more clearly.

cut

Display with normal texture.

#### lease note

•Even if each game setting is set to "On", the power of this unit cannot be turned on. If you fix it, the setting will return to "Off".

 Depending on the ga