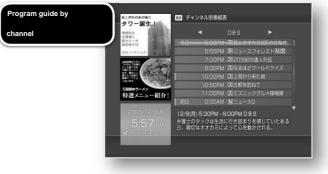

|                 |        | How to insert a disc or "Memory Stick"                                                                                              | ÿ ÿ 25 |
|-----------------|--------|-------------------------------------------------------------------------------------------------------------------------------------|--------|
|                 |        | To insert a disc ÿ ÿ ÿ ÿ ÿ ÿ ÿ ÿ                                                                                                    | ÿ ÿ 25 |
|                 |        | To eject a disc To insert a "Memory                                                                                                 | ÿ ÿ 25 |
|                 |        | Stick" To eject a "Memory Stick "                                                                                                   | ÿ ÿ 25 |
|                 |        | ŷŷŷ                                                                                                                                 | ÿ ÿ 26 |
|                 |        | Precautions regarding "Preparation" ÿ ÿ                                                                                             | ÿ ÿ 26 |
|                 |        | Precautions for "Preparation 2 : Connect the antenna" ÿÿÿ                                                                           | ÿ ÿ 26 |
|                 |        | Precautions for "Preparation 4 : Preparing the remote control"                                                                      | ÿ ÿ 26 |
|                 |        | Notes on "Connecting a digital camera" Notes on "                                                                                   | ÿ ÿ 27 |
|                 |        | Connecting an audio device that supports optical digital input" Notes on "Inserting a y y y y                                       | ÿ ÿ 27 |
|                 |        | disc or "Memory Stick" " 27                                                                                                         |        |
| DCV             |        | Checking basic operations ÿ ÿ ÿ ÿ ÿ                                                                                                 | ÿ ÿ 28 |
| PSX             |        | Introduction of the home menu ỹ ỹ ỹ ỹ ỹ ỹ                                                                                           | ÿ ÿ 28 |
| jetting Started |        | Introduction of the main menu screens ÿ ÿ ÿ ÿ ÿ ÿ                                                                                   | ÿ ÿ 30 |
|                 |        | Program guide Guide ÿ ÿ ÿ ÿ ÿ How to display the program ÿ ÿ ÿ                                                                      | ÿ ÿ 31 |
|                 |        | guide ỹ ỹ ỹ ỹ ỹ ỹ Program guide screen About                                                                                        | ÿ ÿ 32 |
|                 |        | the types ÿ ÿ ÿ ÿ ÿ ÿ To switch the type of the program                                                                             | ÿ ÿ 32 |
|                 |        | guide $\ddot{y}$ Each part name of the program guide screen $\ddot{y}~\ddot{y}$                                                     | ÿ ÿ 33 |
|                 |        | ŷŷŷŷŷŷŷŷŷŷŷŷŷŷŷŷ<br>ŷŷŷ                                                                                                             | ÿ ÿ 34 |
|                 |        | Using keyword - based program guides                                                                                                | ÿ ÿ 34 |
|                 |        | ŷŷŷ                                                                                                                                 | ÿ ÿ 36 |
|                 |        | List of discs that can be played/dubbed on this unit ÿ ÿ ÿ ÿ ÿ ÿ ÿ ÿ                                                                | ÿ ÿ 37 |
|                 |        | About discs that can be played with video ÿ ÿ ÿ Discs                                                                               | ÿ ÿ 37 |
|                 |        | that can be dubbed with video $\ddot{y}$ $\ddot{y}$ $\ddot{y}$ $\ddot{y}$ Discs that can be played $\ddot{y}$ $\ddot{y}$ $\ddot{y}$ | ÿ ÿ 37 |
|                 |        | with music ÿ ÿ ÿ ÿ ÿ Discs that can be used with photos ÿ ÿ ÿ Games Discs                                                           | ÿ ÿ 38 |
|                 |        | that can be used with this unit Discs that are not compatible with this unit                                                        | ÿ ÿ 38 |
|                 |        | ÿ ÿ ÿ                                                                                                                               | ÿ ÿ 38 |
|                 |        | ŢŢŢŢŢŢŢŢŢŢŢŢŢŢŢŢŢŢŢŢŢŢŢŢŢŢŢŢŢŢŢŢŢŢŢŢŢŢ                                                                                              | ÿ ÿ 38 |
|                 |        | Notes on "Introduction to PSX" ÿ ÿ ÿ ÿ ÿ                                                                                            | ÿ ÿ 39 |
|                 |        | Notes on "Program Guide" ÿ ÿ ÿ ÿ                                                                                                    | ÿ ÿ 39 |
| τν              | 0      | φΥ                                                                                                                                  | ÿ ÿ 40 |
| IV              |        | ŷŷŷ                                                                                                                                 | ÿ ÿ 41 |
| enjoy           | tv set | ÿÿÿ                                                                                                                                 | ÿ ÿ 41 |
|                 |        | Recording ÿ ÿ ÿ ÿ ÿ ÿ ÿ ÿ                                                                                                           | ÿ ÿ 42 |
|                 |        | Display the available hard disk space ŷŷŷŷŷŷŷŷŷŷŷŷŷŷŷŷŷŷŷŷŷŷŷŷŷŷŷŷŷŷŷŷŷŷŷŷ                                                          | ÿ ÿ 42 |
|                 |        | 99999999999999999999999999999999999999                                                                                              | ÿ ÿ 42 |
|                 |        | ÿÿ Recording the current TV program ÿÿÿÿÿ Recording using a quick timer ÿÿÿÿÿÿÿÿÿÿÿÿÿÿÿÿÿÿÿ                                         | ÿ ÿ 44 |
|                 |        | <u>99999999</u>                                                                                                                     | ÿ ÿ 44 |
|                 |        |                                                                                                                                     | ÿ ÿ 45 |
|                 |        | Recording main or sub audio only ÿ Recording both                                                                                   | ÿ ÿ 45 |
|                 |        | main and sub audio ÿ ÿ ÿ ÿ Recording bilingual                                                                                      | ÿ ÿ 45 |
|                 |        | broadcasts from an external device using an external input ÿ                                                                        |        |