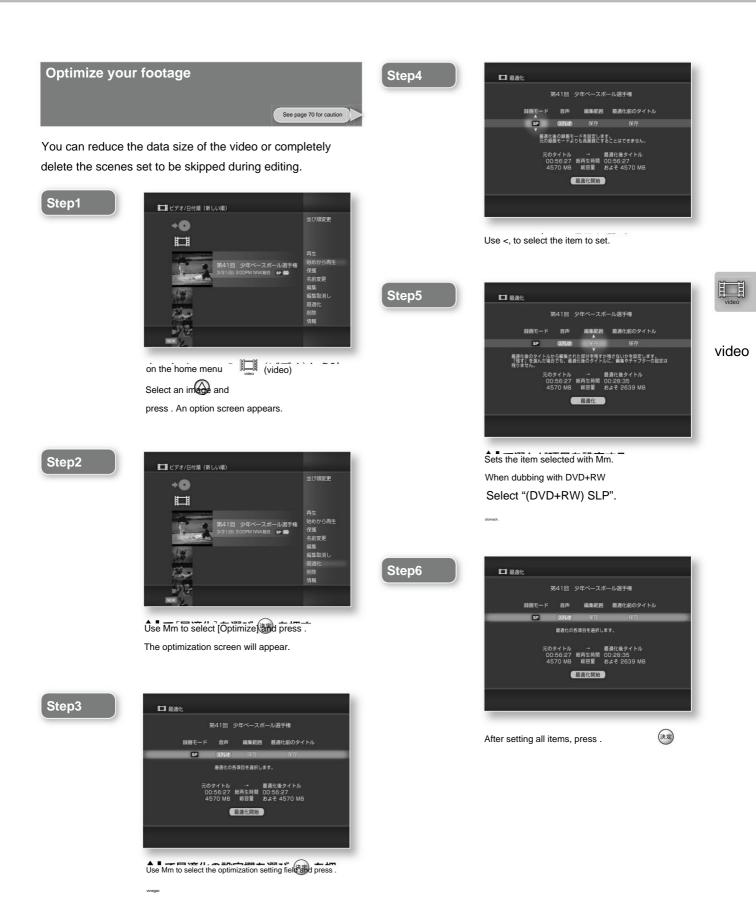

last image of the scene you don't want to play Select and press .

The end mark is fixed on the playbar.

If there are multiple scenes that you do not want to play,

Repeat Steps 3 and 4 before proceeding to Step 5.

## Step5



Use Mm<, to select [Check Playand press . A video is played to confirm the settings. can do.

After confirming that the settings are correct, select [Firsh] and press to proceed to Step 6.

## Step6



Use Mm<, to select [Done] and press . Skip playback between the start and end points will be

## To jump to a scene about 15 seconds

on ahead (backward) (FlashborSelect (Flash-)

Res Press

## To undo the last action

🚫 Please press.

Cancels the previously set start point or end point.

## If you want to cancel the

setting, use Mm<, to select [Cancel].

video





| Optimizing the in                 | mage (continued)                                                                                                           | dub to dvd                                                                |
|-----------------------------------|----------------------------------------------------------------------------------------------------------------------------|---------------------------------------------------------------------------|
| Step7                             | ■3 最適化<br>第41回 少年ペースポール選手権<br>録画モード 音声 編集範囲 最適化前のタイトル                                                                      | You can dub videos recorde prepare a DVD suitable for t                   |
| i                                 | SP (2012) 保存 保存<br>番茄化を想動します。<br>番茄化中は予約自由を