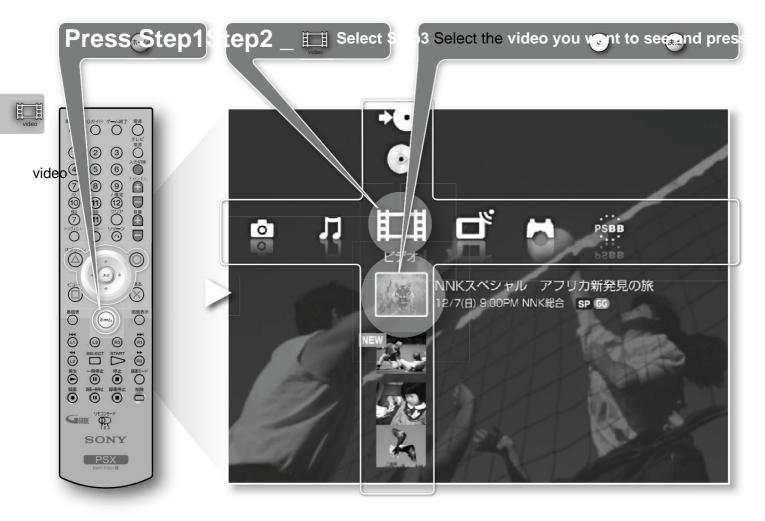

e time of recording is dubbed. will be

ÿBoth the main and sub-audio are dubbed, and the main/sub-audio can be switched during playback.

can be replaced

## please note

When recording bilingual broadcasts broadcasted by an external input

device, set the external input audio setting of this unit to "Dual audio" in advance.

Please specify. Recording with the external input audio set to "Stereo"

When you press the button, the HDD bilingual recording audio setting is set to "main + sub audio".

Even if you set the

increase.



set



# enjoy the video

## Playing videos and DVDs

You can play back videos recorded on a DVD on this unit and enjoy them on a TV connected to this unit. I can do it. You can also dub video recorded on the hard disk to a DVD.

See page 70 for caution

increase



If you select a video that was stopped in the middle of playback in Step 3, playback will resume from the next scene.

| 비그려 Explanation of icons that can be selected with |               |                                      |  |
|----------------------------------------------------|---------------|--------------------------------------|--|
| icon                                               |               | Select and press                     |  |
|                                                    | Dubbing Dubbs | the video on the hard disk to a DVD. |  |
|                                                    | picture       | Plays videos saved on the hard disk. |  |

## Icon displayed when a DVD is inserted

| icon |                                           | Select and press |