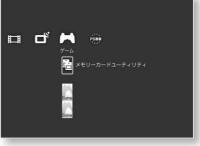

he home button during the game, the home menu

inserting the game disc, press Mm<, to open the home menucannot be displayed. If you want to use functions other than games on of Select (Disc ) from Game).

The "PlayStation" or "PlayStation 2" game will start.

#### To start a game installed on this unit

Mm<, for home menu

title) and press . (Reference)

The "PlayStation" or "PlayStation 2" game will start.

For information on how to operate the game, please refer to the instruction manual that comes

(game) to (gameta)

with the game software.



QUIT GAME

Press



game







Pressing the QUIT GAME button does not stop recording or scheduled recording.



## **Using Memory Card Utility**

When using Memory Card Utility, folders and save You can duplicate the data or rename the folder.



Select the icon you want to display options for Press.

| フォルダ作成 |
|--------|
|        |
|        |

Select the item you want to use with Mmk, push.

The functions that can be used with options are as shown in the table on the right. It's Ri.

#### Icon that can display options (Memory

title. For details, please refer to the right.

| option name | what you can do                                                                              |
|-------------|----------------------------------------------------------------------------------------------|
| start       | Play the game of your choice.                                                                |
| delete      | Delete games installed on your device.<br>* Games recorded on the disc<br>cannot be deleted. |
| information | In