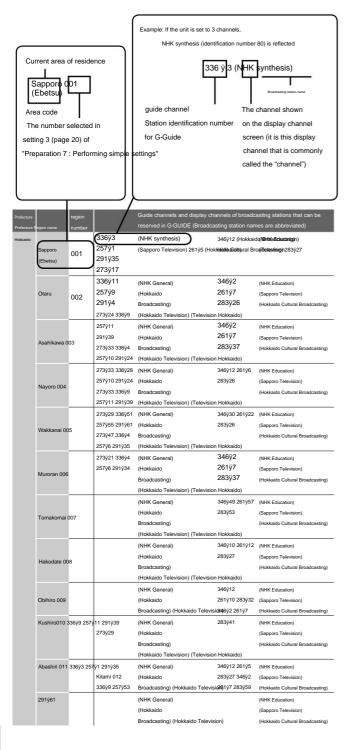

tem (MBS), Asahi Broadcasting System (ABC)

- ÿ Chugoku/Shikoku area Sanyo Broadcasting (RSK), Chugoku Broadcasting (RCC), Television Yamaguchi (TYS), Sanin Broadcasting (BSS), Ai Television (ITV), Television Kochi (KUTV)
- ÿ Kyushu/Okinawa region ÿRKB Mainichi Broadcasting (RKB), Nagasaki Broadcasting (NBC), Oita Broadcasting (OBS), Kumamoto Broadcasting (RKK), Miyazaki Broadcasting (MRT), South Japan Broadcasting (MBC), Ryukyu Broadcasting (RBCs)

Other system names and product names are generally trademarks or registered

trademarks of their respective manufacturers.

#### List of guide channels

Program guide data is sent from a broadcasting

station (host station) with a G-GUIDE region number/broadcasting station list "ÿ". (as of June 2004).

#### How to read characters in the table



| Aomori A    | omori                               | 013 593    | 2ÿ3 513ÿ1                                                                                                                                                                                                                                        | (NHK General)