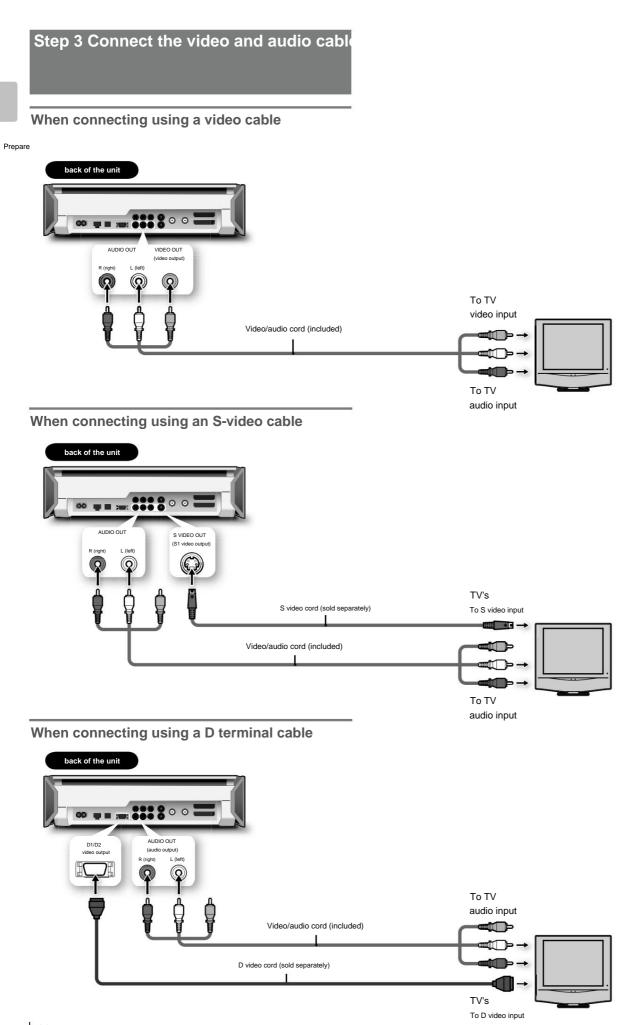

|    | 必ずお          | 読みください                               |    |
|----|--------------|--------------------------------------|----|
|    |              | 本機の取り扱いについて                          |    |
|    |              | 録画やダビングについて                          |    |
|    |              | 著作権について                              |    |
|    |              | ゲームについて                              |    |
|    |              | ディスクについて                             |    |
|    |              | " メモリースティック 'の取り扱いに関するご注意            |    |
|    |              | アナログ放送からデジタル放送への移行について               |    |
| 準備 | 準備1          | 付属品を確かめる                             | 12 |
|    | 準備2          | アンテナを接続する                            |    |
|    |              | 本機底面のふたのはずしかた                        |    |
|    |              | 接続するときの設置のしかた                        |    |
|    |              | VHF/UHFとBSアンテナが別々のときは                |    |
|    |              | BSアンテナの分配について                        |    |
|    |              | VHF/UHFとBS <b>アンテナが混合のときは</b>        |    |
|    |              | お使いのテレビがフィーダー線 + プラグ付き<br>同軸ケーブルのときは |    |
|    |              | テレビの映りが悪いときは                         |    |
|    | 準備3          | 映像と音声のケーブルを接続する                      |    |
|    |              | 映像ケーブルを使って接続する場合                     |    |
|    |              | S映像ケーブルを使って接続する場合                    |    |
|    |              | D端子ケーブルを使って接続する場合                    |    |
|    | 準備4          | リモコンを準備する                            |    |
|    |              | リモコンに電池を入れる                          |    |
|    |              | 各社のテレビを操作できるように設定する                  |    |
|    | 準備5          | 電源コードを接続する                           |    |
|    |              | リモコンの電源ボタンで電源が入るか確認する                |    |
|    | 準備6          | 設置する                                 |    |
|    |              | 禁止されている設置方法について                      |    |
|    |              | 正しい設置のしかた                            |    |
|    | 準備7          | かんたん設定をする                            |    |
|    | 電源を          | 入れる<br>                              |    |
|    |              | の準備をする                               |    |
|    |              | "PlayStation 2 "専用メモリーカード(8MB)について   |    |
|    |              | メモリーカードについて                          |    |
|    | <b>小</b> 平 入 | 力機器をつなぐ                              |    |
|    |              | ルカメラをつなぐ <sup>…</sup>                |    |
|    |              | タル入力対応のオーディオ機器をつなぐ                   |    |
|    |              | インタントン 日 2011 トーレート・アンドラン ない         | 24 |