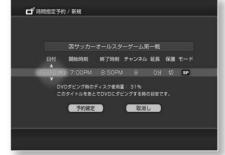

start recording.

## Display hard disk free space

## set

tv

Step1



When watching TV, (screen disp

## Step2



Select (Select Original Display) again and press . Hard disk free space (disk remaining amount) and recordable time in each recording mode.

can be recognized.

Step4

## Record in program guide

When recording from the program guide, recording stops automatically when the program ends.

(H) Step1 ⊕ E Л í 🔳 田 з Ū. from (TV) on the home menu Select (program guide) and press. Step2 面 時刻別番組表 ワー誕生 特洲メニュ 紹介 12/10(水) 7:00PM - 8:50PM クジテレビ ●アメリカ映画・1996年公開作品 ●監督:トーマス・コリンズ Select the program you want to record with Man and press . Step3 📑 時間指定予約 / 新規 因サッカーオールスターゲーム第一戦 開始時刻 終了時刻 チャンネル 延長 保護 モー SP : 31% ソグする時の目安です このタイトルたちと 予約確定 取消し Use Mm to select the setting item (ield and press .



Use <, to select the item you want to change.



# Change the program name with Mm<,. For keyboard input methods, see

tv set

set



Use Mm<, to select [Done] on the keyboard Press.

## Items that can be set in Step 4

| title      | explanation                                                                                            |
|------------|--------------------------------------------------------------------------------------------------------|
| date       | Set the date to record.                                                                                |
| start time | Set the time to start recording.                                                                       |
| end time   | Set the time to end recording.