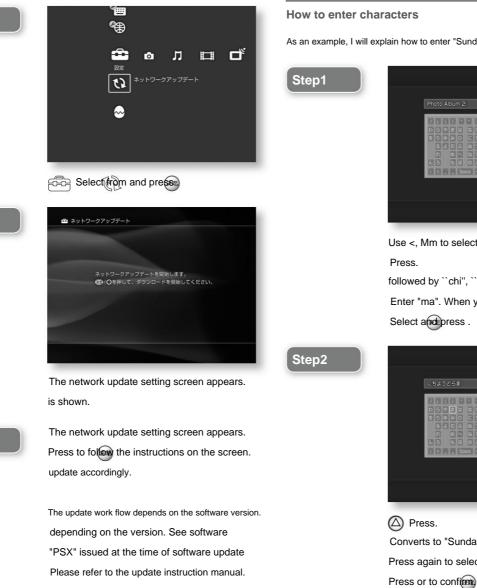

unt name"
- •Logon name

#### Another name for "password"

- •"PPP Password"
- •"Network Password"
- •"Connection Password"

## Another name for "Primary DNS"•"Name server"

•"Primary DNS Server"

- •Primary name server
- •Domain name server

#### Another name for "secondary DNS"

- •"Secondary DNS Server"
- •Secondary name server
- •Domain name server

Another way to call "default router"•"default gateway"

#### Other

Make settings

Step1

Step2

# others

#### Updating the software of this machine (network update)

To update the software of this unit using the network,

Network connection and settings are required (page 112). The

update may take some time, but do not press the =/1 (power) switch or A (eject) button until all the work is completed. It will be the cause of the failure.



#### please note

Step3

 $\ddot{\boldsymbol{y}}$  If an error message appears while updating software, start over. If the error message still appears, contact the Customer Service Center (see back cover).

#### How to enter characters

You can enter characters using the keyboard displayed on the screen of this unit. do. Different keyboards are used depending on the characters to be entered. I will. Switch the keyboard according to the character you want to enter. please give me.

As an example, I will explain how to enter "Sunday drama".

|  | Photo Album 2