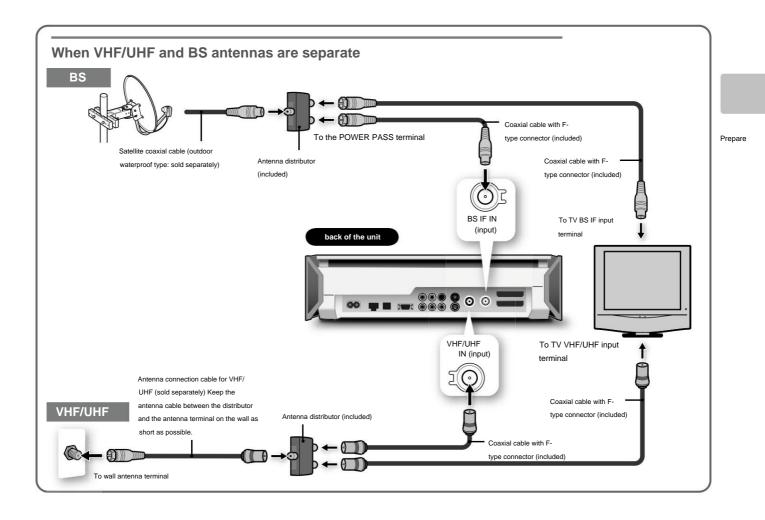

|    | 必ずお          | 読みください                               |    |
|----|--------------|--------------------------------------|----|
|    |              | 本機の取り扱いについて                          |    |
|    |              | 録画やダビングについて                          |    |
|    |              | 著作権について                              |    |
|    |              | ゲームについて                              |    |
|    |              | ディスクについて                             |    |
|    |              | " メモリースティック 'の取り扱いに関するご注意            |    |
|    |              | アナログ放送からデジタル放送への移行について               |    |
| 準備 | 準備1          | 付属品を確かめる                             | 12 |
|    | 準備2          | アンテナを接続する                            |    |
|    |              | 本機底面のふたのはずしかた                        |    |
|    |              | 接続するときの設置のしかた                        |    |
|    |              | VHF/UHFとBSアンテナが別々のときは                |    |
|    |              | BSアンテナの分配について                        |    |
|    |              | VHF/UHFとBS <b>アンテナが混合のときは</b>        |    |
|    |              | お使いのテレビがフィーダー線 + プラグ付き<br>同軸ケーブルのときは |    |
|    |              | テレビの映りが悪いときは                         |    |
|    | 準備3          | 映像と音声のケーブルを接続する                      |    |
|    |              | 映像ケーブルを使って接続する場合                     |    |
|    |              | S映像ケーブルを使って接続する場合                    |    |
|    |              | D端子ケーブルを使って接続する場合                    |    |
|    | 準備4          | リモコンを準備する                            |    |
|    |              | リモコンに電池を入れる                          |    |
|    |              | 各社のテレビを操作できるように設定する                  |    |
|    | 準備5          | 電源コードを接続する                           |    |
|    |              | リモコンの電源ボタンで電源が入るか確認する                |    |
|    | 準備6          | 設置する                                 |    |
|    |              | 禁止されている設置方法について                      |    |
|    |              | 正しい設置のしかた                            |    |
|    | 準備7          | かんたん設定をする                            |    |
|    | 電源を          | 入れる<br>                              |    |
|    |              | の準備をする                               |    |
|    |              | "PlayStation 2 "専用メモリーカード(8MB)について   |    |
|    |              | メモリーカードについて                          |    |
|    | <b>小</b> 平 入 | 力機器をつなぐ                              |    |
|    |              | ルカメラをつなぐ <sup>…</sup>                |    |
|    |              | タル入力対応のオーディオ機器をつなぐ                   |    |
|    |              | インタントン 日 2011 トーレート・アンドラン ない         | 24 |