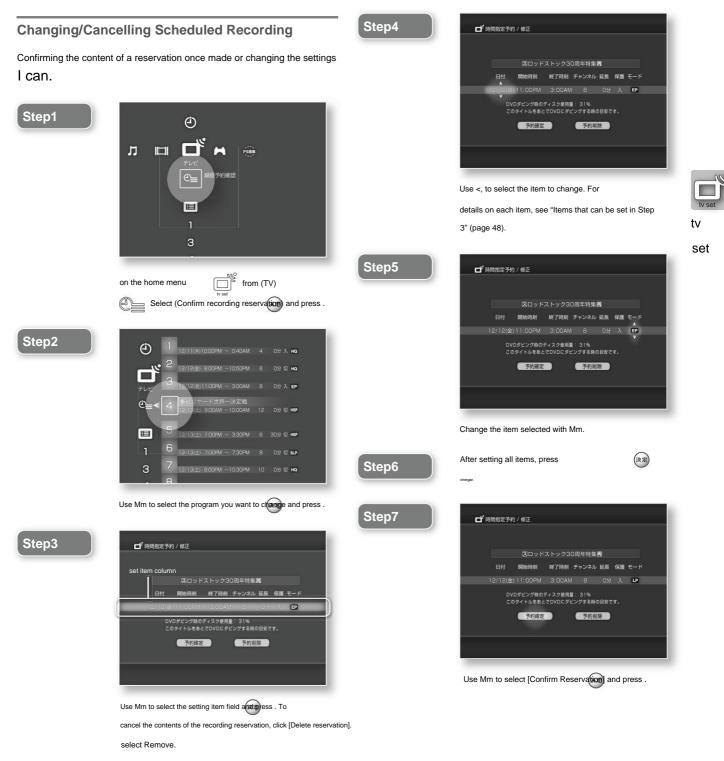

| Select [Done] on the keyboard atterress .                                                                                                                                          |

## To stop the scheduled recording , select

(stop recording) from the operation panel and press page).

## To watch a recorded program

on the home menu Press (page 52).

Select the recorded video from (Video)

決定



To change the contents of the recording reservation, proceed to Step 4.

## Notes on "Enjoying TV"

Notes on "Recording in Program Guide"

## •16:9 images are recorded at 4:3.

- It is not possible to change the recording mode during recording or while recording is paused.
   you can't.
- If you unplug the power cord while recording, the program being recorded will be deleted.
   may be

set •It is not possible to set duplicate reservations for the same time.

•Up to 30 reservations can be made on this machine.

 You cannot change the channel of this unit during recording. If you use the supplied distributor to connect the antenna to the TV and this unit, you can switch TV channels even while recording. For the connection method, see page 13.

•Only extension settings can be changed whil