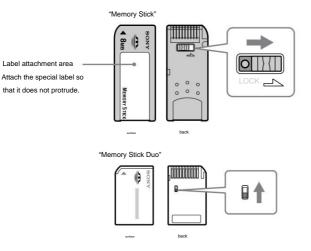

|    | 必ずお          | 読みください                               |    |
|----|--------------|--------------------------------------|----|
|    |              | 本機の取り扱いについて                          |    |
|    |              | 録画やダビングについて                          |    |
|    |              | 著作権について                              |    |
|    |              | ゲームについて                              |    |
|    |              | ディスクについて                             |    |
|    |              | " メモリースティック 'の取り扱いに関するご注意            |    |
|    |              | アナログ放送からデジタル放送への移行について               |    |
| 準備 | 準備1          | 付属品を確かめる                             | 12 |
|    | 準備2          | アンテナを接続する                            |    |
|    |              | 本機底面のふたのはずしかた                        |    |
|    |              | 接続するときの設置のしかた                        |    |
|    |              | VHF/UHFとBSアンテナが別々のときは                |    |
|    |              | BSアンテナの分配について                        |    |
|    |              | VHF/UHFとBS <b>アンテナが混合のときは</b>        |    |
|    |              | お使いのテレビがフィーダー線 + プラグ付き<br>同軸ケーブルのときは |    |
|    |              | テレビの映りが悪いときは                         |    |
|    | 準備3          | 映像と音声のケーブルを接続する                      |    |
|    |              | 映像ケーブルを使って接続する場合                     |    |
|    |              | S映像ケーブルを使って接続する場合                    |    |
|    |              | D端子ケーブルを使って接続する場合                    |    |
|    | 準備4          | リモコンを準備する                            |    |
|    |              | リモコンに電池を入れる                          |    |
|    |              | 各社のテレビを操作できるように設定する                  |    |
|    | 準備5          | 電源コードを接続する                           |    |
|    |              | リモコンの電源ボタンで電源が入るか確認する                |    |
|    | 準備6          | 設置する                                 |    |
|    |              | 禁止されている設置方法について                      |    |
|    |              | 正しい設置のしかた                            |    |
|    | 準備7          | かんたん設定をする                            |    |
|    | 電源を          | 入れる<br>                              |    |
|    |              | の準備をする                               |    |
|    |              | "PlayStation 2 "専用メモリーカード(8MB)について   |    |
|    |              | メモリーカードについて                          |    |
|    | <b>小</b> 平 入 | 力機器をつなぐ                              |    |
|    |              | ルカメラをつなぐ <sup>…</sup>                |    |
|    |              | タル入力対応のオーディオ機器をつなぐ                   |    |
|    |              | インタントン 日 2011 トーレート・アンドラン ない         | 24 |