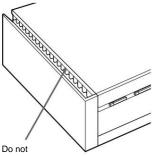

|    | 必ずお          | 読みください                               |    |
|----|--------------|--------------------------------------|----|
|    |              | 本機の取り扱いについて                          |    |
|    |              | 録画やダビングについて                          |    |
|    |              | 著作権について                              |    |
|    |              | ゲームについて                              |    |
|    |              | ディスクについて                             |    |
|    |              | " メモリースティック 'の取り扱いに関するご注意            |    |
|    |              | アナログ放送からデジタル放送への移行について               |    |
| 準備 | 準備1          | 付属品を確かめる                             | 12 |
|    | 準備2          | アンテナを接続する                            |    |
|    |              | 本機底面のふたのはずしかた                        |    |
|    |              | 接続するときの設置のしかた                        |    |
|    |              | VHF/UHFとBSアンテナが別々のときは                |    |
|    |              | BSアンテナの分配について                        |    |
|    |              | VHF/UHFとBS <b>アンテナが混合のときは</b>        |    |
|    |              | お使いのテレビがフィーダー線 + プラグ付き<br>同軸ケーブルのときは |    |
|    |              | テレビの映りが悪いときは                         |    |
|    | 準備3          | 映像と音声のケーブルを接続する                      |    |
|    |              | 映像ケーブルを使って接続する場合                     |    |
|    |              | S映像ケーブルを使って接続する場合                    |    |
|    |              | D端子ケーブルを使って接続する場合                    |    |
|    | 準備4          | リモコンを準備する                            |    |
|    |              | リモコンに電池を入れる                          |    |
|    |              | 各社のテレビを操作できるように設定する                  |    |
|    | 準備5          | 電源コードを接続する                           |    |
|    |              | リモコンの電源ボタンで電源が入るか確認する                |    |
|    | 準備6          | 設置する                                 |    |
|    |              | 禁止されている設置方法について                      |    |
|    |              | 正しい設置のしかた                            |    |
|    | 準備7          | かんたん設定をする                            |    |
|    | 電源を          | 入れる<br>                              |    |
|    |              | の準備をする                               |    |
|    |              | "PlayStation 2 "専用メモリーカード(8MB)について   |    |
|    |              | メモリーカードについて                          |    |
|    | <b>小</b> 平 入 | 力機器をつなぐ                              |    |
|    |              | ルカメラをつなぐ <sup>…</sup>                |    |
|    |              | タル入力対応のオーディオ機器をつなぐ                   |    |
|    |              | インタントン 日 2011 トーレート・アンドラン ない         | 24 |