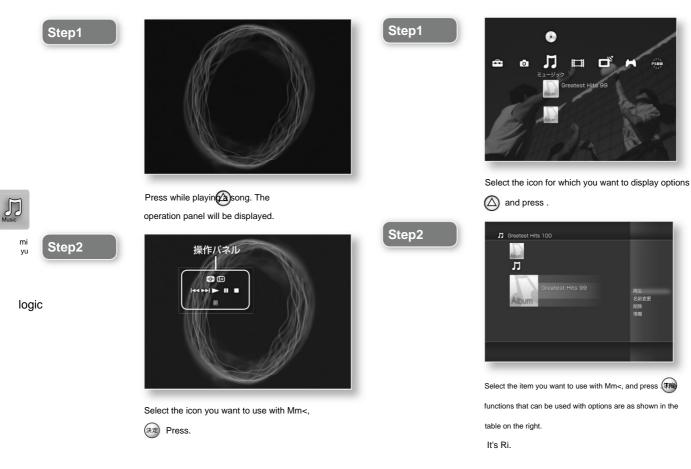

3

allow preses enter Door

|             | Reserving recording ÿ ÿ ÿ ÿ ÿ ÿ ÿ ÿ ÿ ÿ ÿ ÿ ÿ ÿ ÿ ÿ ÿ ÿ ÿ                                                                                                                                                                                                                                                                                                                                                                                                                                                                                                                                                                                                                                                                                                                                                                                                                                                                                                                                                                                                                                                                                                                                                                                                                                                                                                           |
|-------------|---------------------------------------------------------------------------------------------------------------------------------------------------------------------------------------------------------------------------------------------------------------------------------------------------------------------------------------------------------------------------------------------------------------------------------------------------------------------------------------------------------------------------------------------------------------------------------------------------------------------------------------------------------------------------------------------------------------------------------------------------------------------------------------------------------------------------------------------------------------------------------------------------------------------------------------------------------------------------------------------------------------------------------------------------------------------------------------------------------------------------------------------------------------------------------------------------------------------------------------------------------------------------------------------------------------------------------------------------------------------|
|             | Reserving recording in the program $ar{y}ar{y}ar{y}ar{y}ar{y}46$                                                                                                                                                                                                                                                                                                                                                                                                                                                                                                                                                                                                                                                                                                                                                                                                                                                                                                                                                                                                                                                                                                                                                                                                                                                                                                    |
|             | guide $\ddot{y}$ Reserving recording by specifying the date and $\ddot{y} \ddot{y} \ddot{y} \ddot{y} \ddot{y} \dot{y} \dot{y} \dot{y} \dot{y} \dot{y} \dot{y} \dot{y} \dot$                                                                                                                                                                                                                                                                                                                                                                                                                                                                                                                                                                                                                                                                                                                                                                                                                                                                                                                                                                                                                                                                                                                                                                                         |
|             | time ÿ ÿ ÿ ÿ ÿ ÿ ÿ ÿ ÿ ÿ ÿ ÿ ÿ ÿ ÿ ÿ ÿ ÿ ÿ                                                                                                                                                                                                                                                                                                                                                                                                                                                                                                                                                                                                                                                                                                                                                                                                                                                                                                                                                                                                                                                                                                                                                                                                                                                                                                                          |
|             | ŷŷŷŷŷŷŷŷŷŷŷŷŷŷŷŷŷŷŷŷŷŷŷŷŷŷŷŷŷŷŷŷŷŷŷŷŷŷ                                                                                                                                                                                                                                                                                                                                                                                                                                                                                                                                                                                                                                                                                                                                                                                                                                                                                                                                                                                                                                                                                                                                                                                                                                                                                                                              |
|             | ŷŷŷŷŷŷŷŷŷŷŷŷŷŷŷŷŷŷŷŷŷŷŷŷŷŷŷŷŷŷŷŷŷŷŷŷŷŷ                                                                                                                                                                                                                                                                                                                                                                                                                                                                                                                                                                                                                                                                                                                                                                                                                                                                                                                                                                                                                                                                                                                                                                                                                                                                                                                              |
|             | ÿÿÿÿÿÿÿÿÿÿÿÿÿÿÿÿ Notes about "Recording from the program guide" ÿÿÿÿÿ ÿ ÿ ÿÿÿ ÿ ÿ                                                                                                                                                                                                                                                                                                                                                                                                                                                                                                                                                                                                                                                                                                                                                                                                                                                                                                                                                                                                                                                                                                                                                                                                                                                                                   |
|             | ÿ Notes about "Recording the TV program you are watching" ÿ ÿ Notes about ÿ ÿ ÿ 50                                                                                                                                                                                                                                                                                                                                                                                                                                                                                                                                                                                                                                                                                                                                                                                                                                                                                                                                                                                                                                                                                                                                                                                                                                                                                  |
|             | "Reserving recording from the program list" ÿ ÿ ÿ ÿ ÿ Notes on "Reserving ÿÿÿÿ <sup>50</sup>                                                                                                                                                                                                                                                                                                                                                                                                                                                                                                                                                                                                                                                                                                                                                                                                                                                                                                                                                                                                                                                                                                                                                                                                                                                                        |
|             | recording by specifying the date and time"<br>Precautions when ÿÿÿÿÿ 50                                                                                                                                                                                                                                                                                                                                                                                                                                                                                                                                                                                                                                                                                                                                                                                                                                                                                                                                                                                                                                                                                                                                                                                                                                                                                             |
|             | listening ÿ ÿ Programs with dual audio (digital CS broadcasts) are programs, etc.) ÿ ÿ ÿ ÿ ÿ ÿ ÿ ÿ ÿ ÿ ÿ ÿ ÿ ÿ                                                                                                                                                                                                                                                                                                                                                                                                                                                                                                                                                                                                                                                                                                                                                                                                                                                                                                                                                                                                                                                                                                                                                                                                                                                      |
|             | Cautions when dubbing recorded video of bilingual broadcasts $\ddot{y} \ddot{y} \ddot{y}^-$                                                                                                                                                                                                                                                                                                                                                                                                                                                                                                                                                                                                                                                                                                                                                                                                                                                                                                                                                                                                                                                                                                                                                                                                                                                                         |
| the video   | Playing videos and DVDs ÿ ŷ ÿ ŷ ÿ ŷ ŷ ŷ ŷ ŷ ŷ ŷ ŷ ŷ ŷ ŷ ŷ ŷ ŷ                                                                                                                                                                                                                                                                                                                                                                                                                                                                                                                                                                                                                                                                                                                                                                                                                                                                                                                                                                                                                                                                                                                                                                                                                                                                                                       |
| the video   | Operate the video being played ỹ ỹ ỹ Use optional ỹ ỹ ỹ 53                                                                                                                                                                                                                                                                                                                                                                                                                                                                                                                                                                                                                                                                                                                                                                                                                                                                                                                                                                                                                                                                                                                                                                                                                                                                                                          |
|             | functions ỹ Change the order of the recorded video ỹ ỹ ỹ ỹ                                                                                                                                                                                                                                                                                                                                                                                                                                                                                                                                                                                                                                                                                                                                                                                                                                                                                                                                                                                                                                                                                                                                                                                                                                                                                                          |
| video video | Play back the video being recorded (chase playback) ÿ ÿ Fast forward with ÿ ÿ ÿ ÿ ÿ ÿ56                                                                                                                                                                                                                                                                                                                                                                                                                                                                                                                                                                                                                                                                                                                                                                                                                                                                                                                                                                                                                                                                                                                                                                                                                                                                             |
|             | sound ý1.30000000 ý 0 ý 0 ý 0 y 0 y 0 y 0 y 0 y 0                                                                                                                                                                                                                                                                                                                                                                                                                                                                                                                                                                                                                                                                                                                                                                                                                                                                                                                                                                                                                                                                                                                                                                                                                                                                                                                   |
|             | ÿÿÿÿ58                                                                                                                                                                                                                                                                                                                                                                                                                                                                                                                                                                                                                                                                                                                                                                                                                                                                                                                                                                                                                                                                                                                                                                                                                                                                                                                                                              |
|             | ÿÿÿÿ58                                                                                                                                                                                                                                                                                                                                                                                                                                                                                                                                                                                                                                                                                                                                                                                                                                                                                                                                                                                                                                                                                                                                                                                                                                                                                                                                                              |
|             | ÿ ÿ ÿ ÿ59                                                                                                                                                                                                                                                                                                                                                                                                                                                                                                                                                                                                                                                                                                                                                                                                                                                                                                                                                                                                                                                                                                                                                                                                                                                                                                                                                           |
|             | ÿÿÿÿ59                                                                                                                                                                                                                                                                                                                                                                                                                                                                                                                                                                                                                                                                                                                                                                                                                                                                                                                                                                                                                                                                                                                                                                                                                                                                                                                                                              |
|             | ÿÿÿÿ59                                                                                                                                                                                                                                                                                                                                                                                                                                                                                                                                                                                                                                                                                                                                                                                                                                                                                                                                                                                                                                                                                                                                                                                                                                                                                                                                                              |
|             | Pause and edit                                                                                                                                                                                                                                                                                                                                                                                                                                                                                                                                                                                                                                                                                                                                                                                                                                                                                                                                                                                                                                                                                                                                                                                                                                                                                                                                                      |
|             | Setting chapter marks ÿ ÿ ÿ To                                                                                                                                                                                                                                                                                                                                                                                                                                                                                                                                                                                                                                                                                                                                                                                                                                                                                                                                                                                                                                                                                                                                                                                                                                                                                                                                      |
|             | cancel set chapter marks ÿ ÿ ÿ To cancel all set                                                                                                                                                                                                                                                                                                                                                                                                                                                                                                                                                                                                                                                                                                                                                                                                                                                                                                                                                                                                                                                                                                                                                                                                                                                                                                                    |
|             | chapter marks ÿ ÿ ÿ ÿ                                                                                                                                                                                                                                                                                                                                                                                                                                                                                                                                                                                                                                                                                                                                                                                                                                                                                                                                                                                                                                                                                                                                                                                                                                                                                                                                               |
|             | Optimize video ÿ ÿ ÿ                                                                                                                                                                                                                                                                                                                                                                                                                                                                                                                                                                                                                                                                                                                                                                                                                                                                                                                                                                                                                                                                                                                                                                                                                                                                                                                                                |
|             | Dubbing to DVD ÿ ÿ ÿ                                                                                                                                                                                                                                                                                                                                                                                                                                                                                                                                                                                                                                                                                                                                                                                                                                                                                                                                                                                                                                                                                                                                                                                                                                                                                                                                                |
|             | Types of discs that can be dubbed with this unit ÿ ÿ ÿ ÿ Ţ Ţ Ţ Ţ ŷŷŷŷ64                                                                                                                                                                                                                                                                                                                                                                                                                                                                                                                                                                                                                                                                                                                                                                                                                                                                                                                                                                                                                                                                                                                                                                                                                                                                                             |
|             | Regarding the video length that can be recorded on a DVD                                                                                                                                                                                                                                                                                                                                                                                                                                                                                                                                                                                                                                                                                                                                                                                                                                                                                                                                                                                                                                                                                                                                                                                                                                                                                                            |
|             | When dubbing to DVD-RW in VR mode ÿ ÿ ÿ ÿ Flow of معتبي المعادي الم |
|             | the Dubbing Wizard ÿ Step 1 Prepare the disc ÿ ÿ ÿ ÿ                                                                                                                                                                                                                                                                                                                                                                                                                                                                                                                                                                                                                                                                                                                                                                                                                                                                                                                                                                                                                                                                                                                                                                                                                                                                                                                |
|             | Step 2 Select the video (title) to be dubbed ÿ ÿ ÿ ÿ Step                                                                                                                                                                                                                                                                                                                                                                                                                                                                                                                                                                                                                                                                                                                                                                                                                                                                                                                                                                                                                                                                                                                                                                                                                                                                                                           |
|             | 3 Select the design of the DVD menu ÿ ÿ Step 4 Check                                                                                                                                                                                                                                                                                                                                                                                                                                                                                                                                                                                                                                                                                                                                                                                                                                                                                                                                                                                                                                                                                                                                                                                                                                                                                                                |
|             | the order of writing the titles ÿ ÿ ÿ Step 5 Create the                                                                                                                                                                                                                                                                                                                                                                                                                                                                                                                                                                                                                                                                                                                                                                                                                                                                                                                                                                                                                                                                                                                                                                                                                                                                                                             |
|             | DVD menu ÿ ÿ ÿ ÿ ÿ ÿ Step 6 Dubbing to DVD ÿ                                                                                                                                                                                                                                                                                                                                                                                                                                                                                                                                                                                                                                                                                                                                                                                                                                                                                                                                                                                                                                                                                                                                                                                                                                                                                                                        |
|             | yyyyy 60                                                                                                                                                                                                                                                                                                                                                                                                                                                                                                                                                                                                                                                                                                                                                                                                                                                                                                                                                                                                                                                                                                                                                                                                                                                                                                                                                            |
|             | ŷŷŷŷŷ69                                                                                                                                                                                                                                                                                                                                                                                                                                                                                                                                                                                                                                                                                                                                                                                                                                                                                                                                                                                                                                                                                                                                                                                                                                                                                                                                                             |
|             | المائنانية ما DVD تې تې تې تې Notes on * Enjoying تې                                                                                                                                                                                                                                                                                                                                                                                                                                                                                                                                                                                                                                                                                                                                                                                                                                                                                                                                                                                                                                                                                                                                                                                                                                                                            |
|             | Vídeos" Notes on "Playing Vídeos and DVDs" Notes on "Editing" ý ý ý Notes ý ý ý ý ý Vídes                                                                                                                                                                                                                                                                                                                                                                                                                                                                                                                                                                                                                                                                                                                                                                                                                                                                                                                                                                                                                                                                                                                                                                                                                                                                           |
|             | on "Optimizing video" ÿ ÿ ÿ ÿ ÿ                                                                                                                                                                                                                                                                                                                                                                                                                                                                                                                                                                                                                                                                                                                                                                                                                                                                                                                                                                                                                                                                                                                                                                                                                                                                                                                                     |
|             | - ···· - ···· · ···· · ···· · ·········                                                                                                                                                                                                                                                                                                                                                                                                                                                                                                                                                                                                                                                                                                                                                                                                                                                                                                                                                                                                                                                                                                                                                                                                                                                                                                                             |
|             | ېټېټېټې<br>پېټېټې ۲۵                                                                                                                                                                                                                                                                                                                                                                                                                                                                                                                                                                                                                                                                                                                                                                                                                                                                                                                                                                                                                                                                                                                                                                                                                                                                                                                                                |
|             | Notes on "Dubbing to DVD"                                                                                                                                                                                                                                                                                                                                                                                                                                                                                                                                                                                                                                                                                                                                                                                                                                                                                                                                                                                                                                                                                                                                                                                                                                                                                                                                           |
|             |                                                                                                                                                                                                                                                                                                                                                                                                                                                                                                                                                                                                                                                                                                                                                                                                                                                                                                                                                                                                                                                                                                                                                                                                                                                                                                                                                                     |