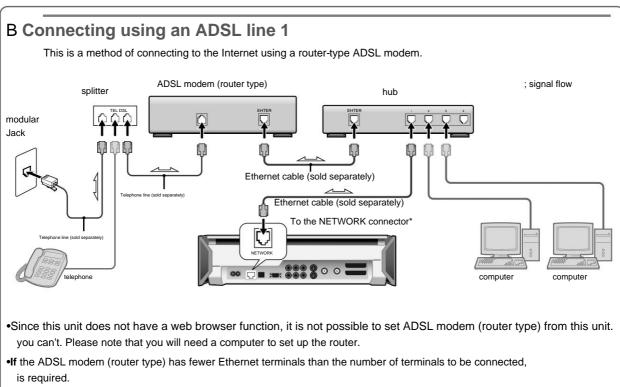

ternet service of the cable TV company, it may be necessary to report the MAC address. The MAC address of this machine can be found in "Information Display" in "Main Unit Settings".

You can see it on your screen.

# Step 1 Connect the Ethernet cable

NETWORK connector on the unit connect the ethernet cable to please give me.

#### please note

•Dial-up and ISDN connections cannot be used.

•Depending on the service provided by the Internet service provider, a PC may be required when setting the connection environment or network. Check before connecting and setting the network.

•There are two types of Ethernet cables: straight cables and cross cables . Connect this unit using a straight cable. In that case, use a shield type cable to suppress the emission of unnecessary radio waves.







\* Do not connect a telephone line to the NETWORK terminal. It will be the cause of the failure. NETWORK When connecting an Ethernet cable to the terminal, remove the terminal seal before connecting.

Other

Make settir

# Network connection and settings (Continued)

#### C Connecting using an ADSL line 2

This is a connection method for connecting to the Internet using a bridge-type ADSL modem and connecting to the Internet from a terminal other than this unit. If you do not need to connect to the Internet from a terminal other than this machine, connect this machine and ADSL modem directly.



#### Other

#### Make settings



Other

Make settin



#### **Preparation 2 Setting the network**

When the network setting screen is displayed, follow the instructions on the screen. Please set