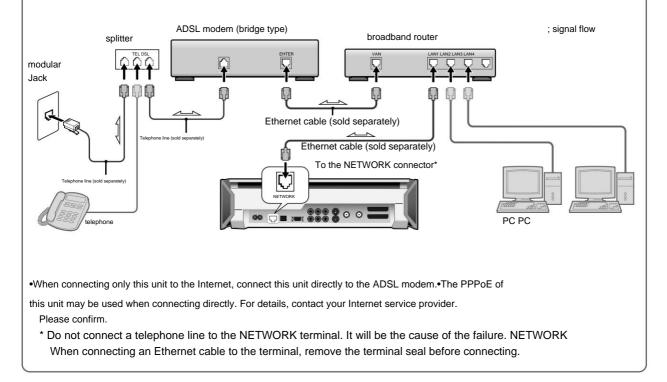

pes of Ethernet cables: straight cables and cross cables . Connect this unit using a straight cable. In that case, use a shield type cable to suppress the emission of unnecessary radio waves.







\* Do not connect a telephone line to the NETWORK terminal. It will be the cause of the failure. NETWORK When connecting an Ethernet cable to the terminal, remove the terminal seal before connecting.

Other

Make settir

# Network connection and settings (Continued)

#### C Connecting using an ADSL line 2

This is a connection method for connecting to the Internet using a bridge-type ADSL modem and connecting to the Internet from a terminal other than this unit. If you do not need to connect to the Internet from a terminal other than this machine, connect this machine and ADSL modem directly.



#### Other

#### Make settings



Other

Make settin



#### **Preparation 2 Setting the network**

When the network setting screen is displayed, follow the instructions on the screen. Please set.

#### If you select "Do not use"

Switches to the screen for confirming the IP address setting method. STEP2 "IP Address Confirmation" on page 117.

#### If you select "Use"

The PPPoE setting screen is displayed as below.



Items to be set

•Enter user ID and password: Enter the user ID and password for using PPPoE. The user ID and password entered here are the same as the user ID and password for connecting to the Internet. For more information about User ID and Password, please contact your provider.

#### STEP 1 "Confirm PPPoE"



Select "Use" when using PPPoE with this unit to connect to