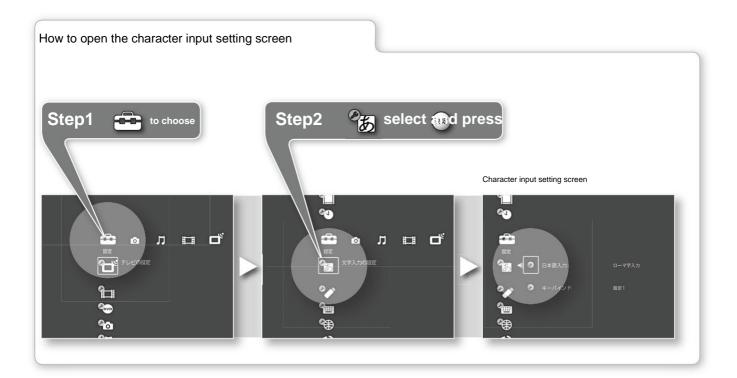

m the date and time setting screen, and press . push.

2 Use Mm to select a channel and pres

#### please note

•If automatic adjustment does not work, reset the settings.

 If you skip a channel (NHK Educational TV ) for which automatic clock adjustment is set, automatic adjustment will not work. At this time, please set so that you can receive NHK Educational TV.

•When reading the time signal at noon, automatic adjustment cannot be performed in the

following cases. - The unit is turned on (the power lamp on the unit is lit green).

```
- Recording
```

決定

- Clock is off by

•Turn off the power of the device when sending the time signal at noon.

•When the noon time signal is not sent during sports broadcasts, etc.,

Automatic adjustment is not possible.

<sup>2</sup> minutes or more



#### Setting character input

How to enter characters using a USB-connected keyboard set the law.

#### Setting the Japanese input method

There are two types of input methods: "Romaji input" and "Kana input".

1 Use Mm to select [Japanese Input] and press .

2 Use Mm to select the input method and

press . Item list Romaji input

Enter Japanese in romaji using the alphabet keys.

Kana

input Use the Kana key to input Japanese.

#### set key bindings

Set the Japanese conversion method. This unit has two types of settings, so select the setting that is easy to use.

1 Use Mm to select [Key Bind] and pres

2 Use Mm to select a setting and press .

#### Other

Make settir



#### Change remote control mode

When you want to operate two or more "PSX" with one remote control, this unit

Set