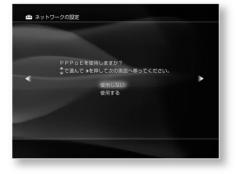

this machine, connect this machine and ADSL modem directly.



#### Other

#### Make settings



Other

Make settin



#### **Preparation 2 Setting the network**

When the network setting screen is displayed, follow the instructions on the screen. Please set.

#### If you select "Do not use"

Switches to the screen for confirming the IP address setting method. STEP2 "IP Address Confirmation" on page 117.

#### If you select "Use"

The PPPoE setting screen is displayed as below.



Items to be set

•Enter user ID and password: Enter the user ID and password for using PPPoE. The user ID and password entered here are the same as the user ID and password for connecting to the Internet. For more information about User ID and Password, please contact your provider.

#### STEP 1 "Confirm PPPoE"



Select "Use" when using PPPoE with this unit to connect to the Internet.

Select "Do not use" when connecting to the network without using

OtherPoE, or when using the PPPoE function of the router instead of this unit .

PPPoE settings vary depending on the Internet connection

environment, so please contact your Internet service provider for Make settings details.

#### STEP 2 "Confirm IP address"



Check how to set the IP address.

If the IP address to be used is specified by the provider, Select "Do not set automatically".

If the IP address is automatically assigned when you connect to the Internet, or if the IP address is automatically assigned by your router If you can, select "Set automatically".

Contact your provider for more information about IP addresses please

When "Set aut