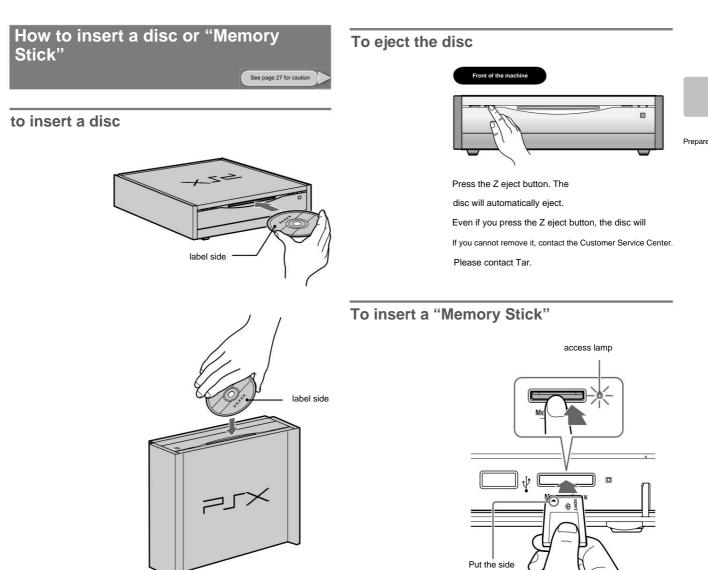

|                 |        | How to insert a disc or "Memory Stick"                                                                                              | ÿ ÿ 25 |
|-----------------|--------|-------------------------------------------------------------------------------------------------------------------------------------|--------|
|                 |        | To insert a disc ÿ ÿ ÿ ÿ ÿ ÿ ÿ ÿ                                                                                                    | ÿ ÿ 25 |
|                 |        | To eject a disc To insert a "Memory                                                                                                 | ÿ ÿ 25 |
|                 |        | Stick" To eject a "Memory Stick "                                                                                                   | ÿ ÿ 25 |
|                 |        | ŷŷŷ                                                                                                                                 | ÿ ÿ 26 |
|                 |        | Precautions regarding "Preparation" ÿ ÿ                                                                                             | ÿ ÿ 26 |
|                 |        | Precautions for "Preparation 2 : Connect the antenna" ÿÿÿ                                                                           | ÿ ÿ 26 |
|                 |        | Precautions for "Preparation 4 : Preparing the remote control"                                                                      | ÿ ÿ 26 |
|                 |        | Notes on "Connecting a digital camera" Notes on "                                                                                   | ÿ ÿ 27 |
|                 |        | Connecting an audio device that supports optical digital input" Notes on "Inserting a y y y y                                       | ÿ ÿ 27 |
|                 |        | disc or "Memory Stick" " 27                                                                                                         |        |
| DCV             |        | Checking basic operations ÿ ÿ ÿ ÿ ÿ                                                                                                 | ÿ ÿ 28 |
| PSX             |        | Introduction of the home menu ỹ ỹ ỹ ỹ ỹ ỹ                                                                                           | ÿ ÿ 28 |
| jetting Started |        | Introduction of the main menu screens ÿ ÿ ÿ ÿ ÿ ÿ                                                                                   | ÿ ÿ 30 |
|                 |        | Program guide Guide ÿ ÿ ÿ ÿ ÿ How to display the program ÿ ÿ ÿ                                                                      | ÿ ÿ 31 |
|                 |        | guide ỹ ỹ ỹ ỹ ỹ ỹ Program guide screen About                                                                                        | ÿ ÿ 32 |
|                 |        | the types ÿ ÿ ÿ ÿ ÿ ÿ To switch the type of the program                                                                             | ÿ ÿ 32 |
|                 |        | guide $\ddot{y}$ Each part name of the program guide screen $\ddot{y}~\ddot{y}$                                                     | ÿ ÿ 33 |
|                 |        | ŷŷŷŷŷŷŷŷŷŷŷŷŷŷŷŷ<br>ŷŷŷ                                                                                                             | ÿ ÿ 34 |
|                 |        | Using keyword - based program guides                                                                                                | ÿ ÿ 34 |
|                 |        | ŷŷŷ                                                                                                                                 | ÿ ÿ 36 |
|                 |        | List of discs that can be played/dubbed on this unit ÿ ÿ ÿ ÿ ÿ ÿ ÿ ÿ                                                                | ÿ ÿ 37 |
|                 |        | About discs that can be played with video ÿ ÿ ÿ Discs                                                                               | ÿ ÿ 37 |
|                 |        | that can be dubbed with video $\ddot{y}$ $\ddot{y}$ $\ddot{y}$ $\ddot{y}$ Discs that can be played $\ddot{y}$ $\ddot{y}$ $\ddot{y}$ | ÿ ÿ 37 |
|                 |        | with music ÿ ÿ ÿ ÿ ÿ Discs that can be used with photos ÿ ÿ ÿ Games Discs                                                           | ÿ ÿ 38 |
|                 |        | that can be used with this unit Discs that are not compatible with this unit                                                        | ÿ ÿ 38 |
|                 |        | ÿ ÿ ÿ                                                                                                                               | ÿ ÿ 38 |
|                 |        | ŢŢŢŢŢŢŢŢŢŢŢŢŢŢŢŢŢŢŢŢŢŢŢŢŢŢŢŢŢŢŢŢŢŢŢŢŢŢ                                                                                              | ÿ ÿ 38 |
|                 |        | Notes on "Introduction to PSX" ÿ ÿ ÿ ÿ ÿ                                                                                            | ÿ ÿ 39 |
|                 |        | Notes on "Program Guide" ÿ ÿ ÿ ÿ                                                                                                    | ÿ ÿ 39 |
| τν              | 0      | φΥ                                                                                                                                  | ÿ ÿ 40 |
| IV              |        | ŷŷŷ                                                                                                                                 | ÿ ÿ 41 |
| enjoy           | tv set | ÿÿÿ                                                                                                                                 | ÿ ÿ 41 |
|                 |        | Recording ÿ ÿ ÿ ÿ ÿ ÿ ÿ ÿ                                                                                                           | ÿ ÿ 42 |
|                 |        | Display the available hard disk space ŷŷŷŷŷŷŷŷŷŷŷŷŷŷŷŷŷŷŷŷŷŷŷŷŷŷŷŷŷŷŷŷŷŷŷŷ                                                          | ÿ ÿ 42 |
|                 |        | 99999999999999999999999999999999999999                                                                                              | ÿ ÿ 42 |
|                 |        | ÿÿ Recording the current TV program ÿÿÿÿÿ Recording using a quick timer ÿÿÿÿÿÿÿÿÿÿÿÿÿÿÿÿÿÿÿ                                         | ÿ ÿ 44 |
|                 |        | <u>99999999</u>                                                                                                                     | ÿ ÿ 44 |
|                 |        |                                                                                                                                     | ÿ ÿ 45 |
|                 |        | Recording main or sub audio only ÿ Recording both                                                                                   | ÿ ÿ 45 |
|                 |        | main and sub audio ÿ ÿ ÿ ÿ Recording bilingual                                                                                      | ÿ ÿ 45 |
|                 |        | broadcasts from an external device using an external input ÿ                                                                        |        |