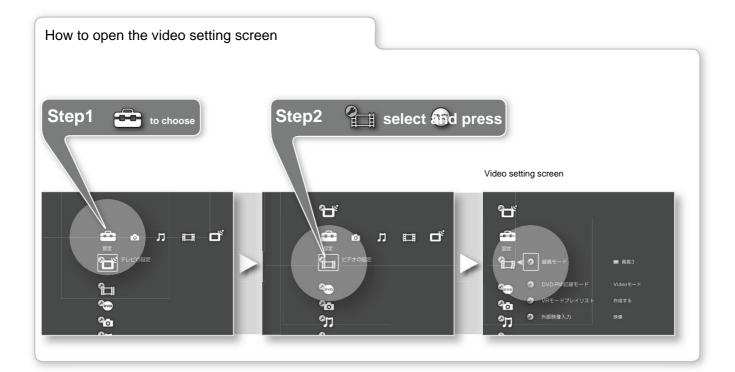

oadcasting station, Please do not change the time.

1 Use Mm to select [Program guide acquisition time] from the TV setting screen. (\*\*\* Press.

2 Use Mm to select the desired field and press . 3 Use

<, to select the item you want to set, and use Mm to set it.

4 After setting the item you want to change, ptess .



• Do not manually change [Channel to get the program guide] and [Time to get the program guide] except when the broadcasting station or time to transmit data

TV's

please note

changes due to the host station. If you change it by mistake, you will not be able to get the program guide. In that case, select [Auto channel setting] from the TV setting screen and redo the automatic channel setting. For details, contact the Customer Service Center (back cover). Make settings





## Setting the recording mode

When recording, the recording mode selected here will be the normal setting.

1 Use Mm to select [Recording Mode] from the video settings screen and press .

2 Use Mm to select a recording moderand press .

#### About recording modes This

unit has 6 recording modes. If you want to record with high image quality, select a

recording mode with high image quality such as HQ.

If you want to record more video on the hard disk of this unit,

Select a recording mode such as SLP.

| Recording mode Recordable time                       |                                |                 |  |
|------------------------------------------------------|--------------------------------|-----------------|--|
|                                                      | DESR