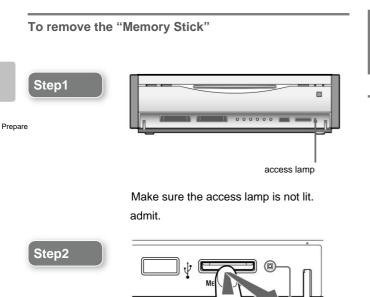

|                 |        | How to insert a disc or "Memory Stick"                                                                                              | ÿ ÿ 25 |
|-----------------|--------|-------------------------------------------------------------------------------------------------------------------------------------|--------|
|                 |        | To insert a disc ÿ ÿ ÿ ÿ ÿ ÿ ÿ ÿ                                                                                                    | ÿ ÿ 25 |
|                 |        | To eject a disc To insert a "Memory                                                                                                 | ÿ ÿ 25 |
|                 |        | Stick" To eject a "Memory Stick "                                                                                                   | ÿ ÿ 25 |
|                 |        | ŷŷŷ                                                                                                                                 | ÿ ÿ 26 |
|                 |        | Precautions regarding "Preparation" ÿ ÿ                                                                                             | ÿ ÿ 26 |
|                 |        | Precautions for "Preparation 2 : Connect the antenna" ÿÿÿ                                                                           | ÿ ÿ 26 |
|                 |        | Precautions for "Preparation 4 : Preparing the remote control"                                                                      | ÿ ÿ 26 |
|                 |        | Notes on "Connecting a digital camera" Notes on "                                                                                   | ÿ ÿ 27 |
|                 |        | Connecting an audio device that supports optical digital input" Notes on "Inserting a y y y y                                       | ÿ ÿ 27 |
|                 |        | disc or "Memory Stick" " 27                                                                                                         |        |
| DCV             |        | Checking basic operations ÿ ÿ ÿ ÿ ÿ                                                                                                 | ÿ ÿ 28 |
| PSX             |        | Introduction of the home menu ỹ ỹ ỹ ỹ ỹ ỹ                                                                                           | ÿ ÿ 28 |
| jetting Started |        | Introduction of the main menu screens ÿ ÿ ÿ ÿ ÿ ÿ                                                                                   | ÿ ÿ 30 |
|                 |        | Program guide Guide ÿ ÿ ÿ ÿ ÿ How to display the program ÿ ÿ ÿ                                                                      | ÿ ÿ 31 |
|                 |        | guide ỹ ỹ ỹ ỹ ỹ ỹ Program guide screen About                                                                                        | ÿ ÿ 32 |
|                 |        | the types ÿ ÿ ÿ ÿ ÿ ÿ To switch the type of the program                                                                             | ÿ ÿ 32 |
|                 |        | guide $\ddot{y}$ Each part name of the program guide screen $\ddot{y}~\ddot{y}$                                                     | ÿ ÿ 33 |
|                 |        | ŷŷŷŷŷŷŷŷŷŷŷŷŷŷŷŷ<br>ŷŷŷ                                                                                                             | ÿ ÿ 34 |
|                 |        | Using keyword - based program guides                                                                                                | ÿ ÿ 34 |
|                 |        | ŷŷŷ                                                                                                                                 | ÿ ÿ 36 |
|                 |        | List of discs that can be played/dubbed on this unit ÿ ÿ ÿ ÿ ÿ ÿ ÿ ÿ                                                                | ÿ ÿ 37 |
|                 |        | About discs that can be played with video ÿ ÿ ÿ Discs                                                                               | ÿ ÿ 37 |
|                 |        | that can be dubbed with video $\ddot{y}$ $\ddot{y}$ $\ddot{y}$ $\ddot{y}$ Discs that can be played $\ddot{y}$ $\ddot{y}$ $\ddot{y}$ | ÿ ÿ 37 |
|                 |        | with music ÿ ÿ ÿ ÿ ÿ Discs that can be used with photos ÿ ÿ ÿ Games Discs                                                           | ÿ ÿ 38 |
|                 |        | that can be used with this unit Discs that are not compatible with this unit                                                        | ÿ ÿ 38 |
|                 |        | ÿ ÿ ÿ                                                                                                                               | ÿ ÿ 38 |
|                 |        | ŢŢŢŢŢŢŢŢŢŢŢŢŢŢŢŢŢŢŢŢŢŢŢŢŢŢŢŢŢŢŢŢŢŢŢŢŢŢ                                                                                              | ÿ ÿ 38 |
|                 |        | Notes on "Introduction to PSX" ÿ ÿ ÿ ÿ ÿ                                                                                            | ÿ ÿ 39 |
|                 |        | Notes on "Program Guide" ÿ ÿ ÿ ÿ                                                                                                    | ÿ ÿ 39 |
| τν              | 0      | φΥ                                                                                                                                  | ÿ ÿ 40 |
| IV              |        | ŷŷŷ                                                                                                                                 | ÿ ÿ 41 |
| enjoy           | tv set | ÿÿÿ                                                                                                                                 | ÿ ÿ 41 |
|                 |        | Recording ÿ ÿ ÿ ÿ ÿ ÿ ÿ ÿ                                                                                                           | ÿ ÿ 42 |
|                 |        | Display the available hard disk space ŷŷŷŷŷŷŷŷŷŷŷŷŷŷŷŷŷŷŷŷŷŷŷŷŷŷŷŷŷŷŷŷŷŷŷŷ                                                          | ÿ ÿ 42 |
|                 |        | 99999999999999999999999999999999999999                                                                                              | ÿ ÿ 42 |
|                 |        | ÿÿ Recording the current TV program ÿÿÿÿÿ Recording using a quick timer ÿÿÿÿÿÿÿÿÿÿÿÿÿÿÿÿÿÿÿ                                         | ÿ ÿ 44 |
|                 |        | <u>99999999</u>                                                                                                                     | ÿ ÿ 44 |
|                 |        |                                                                                                                                     | ÿ ÿ 45 |
|                 |        | Recording main or sub audio only ÿ Recording both                                                                                   | ÿ ÿ 45 |
|                 |        | main and sub audio ÿ ÿ ÿ ÿ Recording bilingual                                                                                      | ÿ ÿ 45 |
|                 |        | broadcasts from an external device using an external input ÿ                                                                        |        |