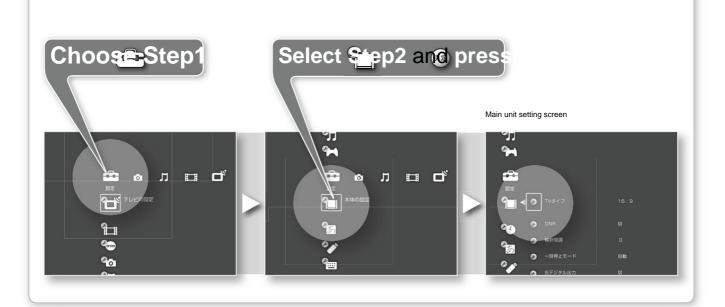

#### Item list

Play discs with fast loading.

cut

enter

Play the disc with normal loading.

## Set texture (image) interpolation for "PlayStation" standard software

1 Press Mm to select [PlayStation® Game Technology] from the game settings screen.

[Structure Interpolation] and press

2 Use Mm to select a setting and press .

Item list

enter Display textures (images) more clearly.

cut

Display with normal texture.

#### lease note

•Even if each game setting is set to "On", the power of this unit cannot be turned on. If you fix it, the setting will return to "Off".

 Depending on the game software, the effect may be difficult to discern or the image may be distorted. In that case, select "Off".

when.



the game

Make settings



How to display the setting screen of the main unit



#### Registering the aspect ratio of the TV screen

## Reduce noise during playback

1 Use Mm to select [TV Type] from the main unit's setting screen and press .

2 Use Mm to select the aspect ratio of the TV to display the image sthen press .

#### Item list

16ÿ9 Select this when the aspect ratio of the TV screen is 16:9.

#### 4:3 Letterbox Select

this when the aspect ratio of the TV screen is 4:3 and you want to view 16:9 images with the original aspect ratio.

#### 4:3 Pan Scan Select

when the aspect ratio of the TV screen is 4:3 and you want to view 16:9 images in 4:3 screen ratio .

Reduces noise (flickering) displayed on the screen during playback.

1 Use Mm to select [DNR] from the main unit's setting screen then press .

2 Use Mm to select a setting and press .

# Item list