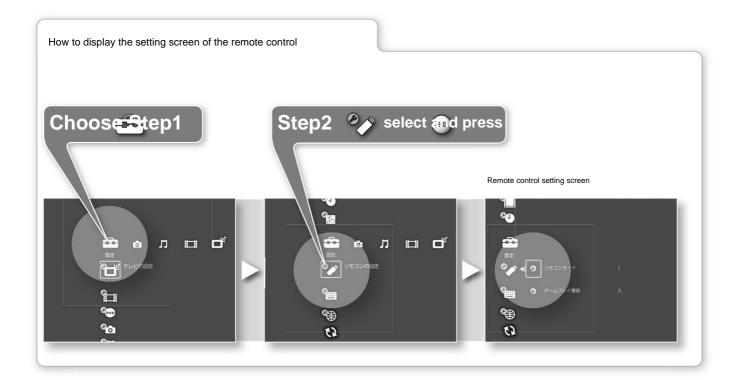

nal is not sent during sports broadcasts, etc.,

Automatic adjustment is not possible.

<sup>2</sup> minutes or more



#### Setting character input

How to enter characters using a USB-connected keyboard set the law.

#### Setting the Japanese input method

There are two types of input methods: "Romaji input" and "Kana input".

1 Use Mm to select [Japanese Input] and press .

2 Use Mm to select the input method and

press . Item list Romaji input

Enter Japanese in romaji using the alphabet keys.

Kana

input Use the Kana key to input Japanese.

#### set key bindings

Set the Japanese conversion method. This unit has two types of settings, so select the setting that is easy to use.

1 Use Mm to select [Key Bind] and pres

2 Use Mm to select a setting and press .

#### Other

Make settir



#### Change remote control mode

When you want to operate two or more "PSX" with one remote control, this unit

Set the remote control mode of the .

1 Use Mm to select [Remote control mode] from the remote control setting screen.

2 Use Mm to select the remote control mode and press .

Switch the remote control mode of the remote control according to the remote control mode of the "PSX" that you want to operate.

#### Making settings for playing games with the supplied remote control

Make settings for enjoying games with the remote control that comes with this unit.

決定

#### To do.

1 Use Mm to select [Gameplay Features] from the game settings screen. Press.

2 Use Mm to select the item you want to set and press . Item

list On

You can operate the game with the remote control of this