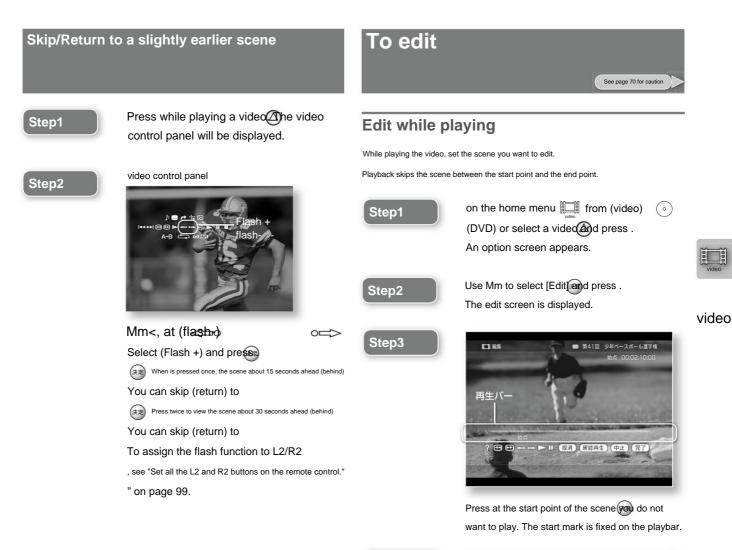

3

allow preses enter Door

|             | Reserving recording ÿ ÿ ÿ ÿ ÿ ÿ ÿ ÿ ÿ ÿ ÿ ÿ ÿ ÿ ÿ ÿ ÿ ÿ ÿ                                                                                                                                                                                                                                                                                                                                                                                                                                                                                                                                                                                                                                                                                                                                                                                                                                                                                                                                                                                                                                                                                                                                                                                                                                                                                                           |
|-------------|---------------------------------------------------------------------------------------------------------------------------------------------------------------------------------------------------------------------------------------------------------------------------------------------------------------------------------------------------------------------------------------------------------------------------------------------------------------------------------------------------------------------------------------------------------------------------------------------------------------------------------------------------------------------------------------------------------------------------------------------------------------------------------------------------------------------------------------------------------------------------------------------------------------------------------------------------------------------------------------------------------------------------------------------------------------------------------------------------------------------------------------------------------------------------------------------------------------------------------------------------------------------------------------------------------------------------------------------------------------------|
|             | Reserving recording in the program $ar{y}ar{y}ar{y}ar{y}ar{y}46$                                                                                                                                                                                                                                                                                                                                                                                                                                                                                                                                                                                                                                                                                                                                                                                                                                                                                                                                                                                                                                                                                                                                                                                                                                                                                                    |
|             | guide $\ddot{y}$ Reserving recording by specifying the date and $\ddot{y} \ddot{y} \ddot{y} \ddot{y} \ddot{y} \dot{y} \dot{y} \dot{y} \dot{y} \dot{y} \dot{y} \dot{y} \dot$                                                                                                                                                                                                                                                                                                                                                                                                                                                                                                                                                                                                                                                                                                                                                                                                                                                                                                                                                                                                                                                                                                                                                                                         |
|             | time ÿ ÿ ÿ ÿ ÿ ÿ ÿ ÿ ÿ ÿ ÿ ÿ ÿ ÿ ÿ ÿ ÿ ÿ ÿ                                                                                                                                                                                                                                                                                                                                                                                                                                                                                                                                                                                                                                                                                                                                                                                                                                                                                                                                                                                                                                                                                                                                                                                                                                                                                                                          |
|             | ŷŷŷŷŷŷŷŷŷŷŷŷŷŷŷŷŷŷŷŷŷŷŷŷŷŷŷŷŷŷŷŷŷŷŷŷŷŷ                                                                                                                                                                                                                                                                                                                                                                                                                                                                                                                                                                                                                                                                                                                                                                                                                                                                                                                                                                                                                                                                                                                                                                                                                                                                                                                              |
|             | ŷŷŷŷŷŷŷŷŷŷŷŷŷŷŷŷŷŷŷŷŷŷŷŷŷŷŷŷŷŷŷŷŷŷŷŷŷŷ                                                                                                                                                                                                                                                                                                                                                                                                                                                                                                                                                                                                                                                                                                                                                                                                                                                                                                                                                                                                                                                                                                                                                                                                                                                                                                                              |
|             | ÿÿÿÿÿÿÿÿÿÿÿÿÿÿÿÿ Notes about "Recording from the program guide" ÿÿÿÿÿ ÿ ÿ ÿÿÿ ÿ ÿ                                                                                                                                                                                                                                                                                                                                                                                                                                                                                                                                                                                                                                                                                                                                                                                                                                                                                                                                                                                                                                                                                                                                                                                                                                                                                   |
|             | ÿ Notes about "Recording the TV program you are watching" ÿ ÿ Notes about ÿ ÿ ÿ 50                                                                                                                                                                                                                                                                                                                                                                                                                                                                                                                                                                                                                                                                                                                                                                                                                                                                                                                                                                                                                                                                                                                                                                                                                                                                                  |
|             | "Reserving recording from the program list" ÿ ÿ ÿ ÿ ÿ Notes on "Reserving ÿÿÿÿ <sup>50</sup>                                                                                                                                                                                                                                                                                                                                                                                                                                                                                                                                                                                                                                                                                                                                                                                                                                                                                                                                                                                                                                                                                                                                                                                                                                                                        |
|             | recording by specifying the date and time"<br>Precautions when ÿÿÿÿÿ 50                                                                                                                                                                                                                                                                                                                                                                                                                                                                                                                                                                                                                                                                                                                                                                                                                                                                                                                                                                                                                                                                                                                                                                                                                                                                                             |
|             | listening ÿ ÿ Programs with dual audio (digital CS broadcasts) are programs, etc.) ÿ ÿ ÿ ÿ ÿ ÿ ÿ ÿ ÿ ÿ ÿ ÿ ÿ ÿ                                                                                                                                                                                                                                                                                                                                                                                                                                                                                                                                                                                                                                                                                                                                                                                                                                                                                                                                                                                                                                                                                                                                                                                                                                                      |
|             | Cautions when dubbing recorded video of bilingual broadcasts $\ddot{y} \ddot{y} \ddot{y}^-$                                                                                                                                                                                                                                                                                                                                                                                                                                                                                                                                                                                                                                                                                                                                                                                                                                                                                                                                                                                                                                                                                                                                                                                                                                                                         |
| the video   | Playing videos and DVDs ÿ ŷ ÿ ŷ ÿ ŷ ŷ ŷ ŷ ŷ ŷ ŷ ŷ ŷ ŷ ŷ ŷ ŷ ŷ                                                                                                                                                                                                                                                                                                                                                                                                                                                                                                                                                                                                                                                                                                                                                                                                                                                                                                                                                                                                                                                                                                                                                                                                                                                                                                       |
| the video   | Operate the video being played ỹ ỹ ỹ Use optional ỹ ỹ ỹ 53                                                                                                                                                                                                                                                                                                                                                                                                                                                                                                                                                                                                                                                                                                                                                                                                                                                                                                                                                                                                                                                                                                                                                                                                                                                                                                          |
|             | functions ỹ Change the order of the recorded video ỹ ỹ ỹ ỹ                                                                                                                                                                                                                                                                                                                                                                                                                                                                                                                                                                                                                                                                                                                                                                                                                                                                                                                                                                                                                                                                                                                                                                                                                                                                                                          |
| video video | Play back the video being recorded (chase playback) ÿ ÿ Fast forward with ÿ ÿ ÿ ÿ ÿ ÿ56                                                                                                                                                                                                                                                                                                                                                                                                                                                                                                                                                                                                                                                                                                                                                                                                                                                                                                                                                                                                                                                                                                                                                                                                                                                                             |
|             | sound ý1.30000000 ý 0 ý 0 ý 0 y 0 y 0 y 0 y 0 y 0                                                                                                                                                                                                                                                                                                                                                                                                                                                                                                                                                                                                                                                                                                                                                                                                                                                                                                                                                                                                                                                                                                                                                                                                                                                                                                                   |
|             | ÿÿÿÿ58                                                                                                                                                                                                                                                                                                                                                                                                                                                                                                                                                                                                                                                                                                                                                                                                                                                                                                                                                                                                                                                                                                                                                                                                                                                                                                                                                              |
|             | ÿÿÿÿ58                                                                                                                                                                                                                                                                                                                                                                                                                                                                                                                                                                                                                                                                                                                                                                                                                                                                                                                                                                                                                                                                                                                                                                                                                                                                                                                                                              |
|             | ÿ ÿ ÿ ÿ59                                                                                                                                                                                                                                                                                                                                                                                                                                                                                                                                                                                                                                                                                                                                                                                                                                                                                                                                                                                                                                                                                                                                                                                                                                                                                                                                                           |
|             | ÿÿÿÿ59                                                                                                                                                                                                                                                                                                                                                                                                                                                                                                                                                                                                                                                                                                                                                                                                                                                                                                                                                                                                                                                                                                                                                                                                                                                                                                                                                              |
|             | ÿÿÿÿ59                                                                                                                                                                                                                                                                                                                                                                                                                                                                                                                                                                                                                                                                                                                                                                                                                                                                                                                                                                                                                                                                                                                                                                                                                                                                                                                                                              |
|             | Pause and edit                                                                                                                                                                                                                                                                                                                                                                                                                                                                                                                                                                                                                                                                                                                                                                                                                                                                                                                                                                                                                                                                                                                                                                                                                                                                                                                                                      |
|             | Setting chapter marks ÿ ÿ ÿ To                                                                                                                                                                                                                                                                                                                                                                                                                                                                                                                                                                                                                                                                                                                                                                                                                                                                                                                                                                                                                                                                                                                                                                                                                                                                                                                                      |
|             | cancel set chapter marks ÿ ÿ ÿ To cancel all set                                                                                                                                                                                                                                                                                                                                                                                                                                                                                                                                                                                                                                                                                                                                                                                                                                                                                                                                                                                                                                                                                                                                                                                                                                                                                                                    |
|             | chapter marks ÿ ÿ ÿ ÿ                                                                                                                                                                                                                                                                                                                                                                                                                                                                                                                                                                                                                                                                                                                                                                                                                                                                                                                                                                                                                                                                                                                                                                                                                                                                                                                                               |
|             | Optimize video ÿ ÿ ÿ                                                                                                                                                                                                                                                                                                                                                                                                                                                                                                                                                                                                                                                                                                                                                                                                                                                                                                                                                                                                                                                                                                                                                                                                                                                                                                                                                |
|             | Dubbing to DVD ÿ ÿ ÿ                                                                                                                                                                                                                                                                                                                                                                                                                                                                                                                                                                                                                                                                                                                                                                                                                                                                                                                                                                                                                                                                                                                                                                                                                                                                                                                                                |
|             | Types of discs that can be dubbed with this unit ÿ ÿ ÿ ÿ Ţ Ţ Ţ Ţ ŷŷŷŷ64                                                                                                                                                                                                                                                                                                                                                                                                                                                                                                                                                                                                                                                                                                                                                                                                                                                                                                                                                                                                                                                                                                                                                                                                                                                                                             |
|             | Regarding the video length that can be recorded on a DVD                                                                                                                                                                                                                                                                                                                                                                                                                                                                                                                                                                                                                                                                                                                                                                                                                                                                                                                                                                                                                                                                                                                                                                                                                                                                                                            |
|             | When dubbing to DVD-RW in VR mode ÿ ÿ ÿ ÿ Flow of معتبي المعادي الم |
|             | the Dubbing Wizard ÿ Step 1 Prepare the disc ÿ ÿ ÿ ÿ                                                                                                                                                                                                                                                                                                                                                                                                                                                                                                                                                                                                                                                                                                                                                                                                                                                                                                                                                                                                                                                                                                                                                                                                                                                                                                                |
|             | Step 2 Select the video (title) to be dubbed ÿ ÿ ÿ ÿ Step                                                                                                                                                                                                                                                                                                                                                                                                                                                                                                                                                                                                                                                                                                                                                                                                                                                                                                                                                                                                                                                                                                                                                                                                                                                                                                           |
|             | 3 Select the design of the DVD menu ÿ ÿ Step 4 Check                                                                                                                                                                                                                                                                                                                                                                                                                                                                                                                                                                                                                                                                                                                                                                                                                                                                                                                                                                                                                                                                                                                                                                                                                                                                                                                |
|             | the order of writing the titles ÿ ÿ ÿ Step 5 Create the                                                                                                                                                                                                                                                                                                                                                                                                                                                                                                                                                                                                                                                                                                                                                                                                                                                                                                                                                                                                                                                                                                                                                                                                                                                                                                             |
|             | DVD menu ÿ ÿ ÿ ÿ ÿ ÿ Step 6 Dubbing to DVD ÿ                                                                                                                                                                                                                                                                                                                                                                                                                                                                                                                                                                                                                                                                                                                                                                                                                                                                                                                                                                                                                                                                                                                                                                                                                                                                                                                        |
|             | yyyyy 60                                                                                                                                                                                                                                                                                                                                                                                                                                                                                                                                                                                                                                                                                                                                                                                                                                                                                                                                                                                                                                                                                                                                                                                                                                                                                                                                                            |
|             | ŷŷŷŷŷ69                                                                                                                                                                                                                                                                                                                                                                                                                                                                                                                                                                                                                                                                                                                                                                                                                                                                                                                                                                                                                                                                                                                                                                                                                                                                                                                                                             |
|             | المائنانية ما DVD تې تې تې تې Notes on * Enjoying تې                                                                                                                                                                                                                                                                                                                                                                                                                                                                                                                                                                                                                                                                                                                                                                                                                                                                                                                                                                                                                                                                                                                                                                                                                                                                            |
|             | Vídeos" Notes on "Playing Vídeos and DVDs" Notes on "Editing" ý ý ý Notes ý ý ý ý ý Vídes                                                                                                                                                                                                                                                                                                                                                                                                                                                                                                                                                                                                                                                                                                                                                                                                                                                                                                                                                                                                                                                                                                                                                                                                                                                                           |
|             | on "Optimizing video" ÿ ÿ ÿ ÿ ÿ                                                                                                                                                                                                                                                                                                                                                                                                                                                                                                                                                                                                                                                                                                                                                                                                                                                                                                                                                                                                                                                                                                                                                                                                                                                                                                                                     |
|             | - ···· - ···· · ···· · ···· · ·········                                                                                                                                                                                                                                                                                                                                                                                                                                                                                                                                                                                                                                                                                                                                                                                                                                                                                                                                                                                                                                                                                                                                                                                                                                                                                                                             |
|             | ېټېټېټې<br>پېټېټې ۲۵                                                                                                                                                                                                                                                                                                                                                                                                                                                                                                                                                                                                                                                                                                                                                                                                                                                                                                                                                                                                                                                                                                                                                                                                                                                                                                                                                |
|             | Notes on "Dubbing to DVD"                                                                                                                                                                                                                                                                                                                                                                                                                                                                                                                                                                                                                                                                                                                                                                                                                                                                                                                                                                                                                                                                                                                                                                                                                                                                                                                                           |
|             |                                                                                                                                                                                                                                                                                                                                                                                                                                                                                                                                                                                                                                                                                                                                                                                                                                                                                                                                                                                                                                                                                                                                                                                                                                                                                                                                                                     |