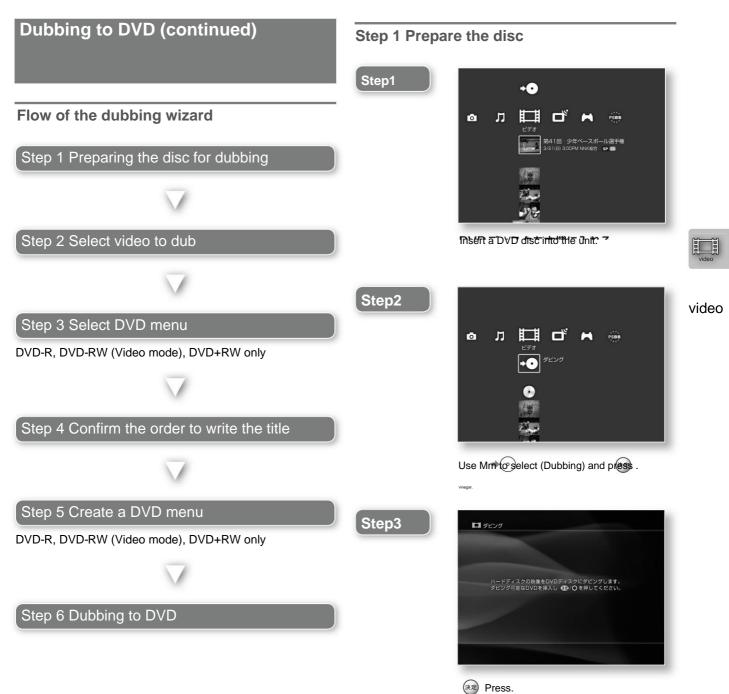

| hour high | quality   |
| HSP            |           | 1.5 hours |
| SP (standard)  | Т         | 2 times   |
| LP             |           | 3 times   |
| EP             |           | 4 times   |
| SLP            |           | 6 hours   |

## o DVD-RW in VR mode

V in VR mode,

ist. For more information, see Edit eo to VR mode of DVD-RW

ack, such as the playback order. The original layed in the title list of DVD-RW discs that have displayed.

## LIST

## If you want to stop optimization halfway

through, use Mm to select [Cancel Optimization] from the option menu and pressif you select the original video, the parts that were set not to be played

during editing will be played as they are. If you select a playlist, the parts you set not to play during editing will be skipped.

64



Initialization (format) start screen is displayed will be

If you want to add video to a disc on which video has already been recorded For DVD-RW VR mode and DVD+RW, video can be added to a disc that has already been dubbed. If you select Step 3 in "Step 1 Prepare the disc" (page 65), a screen for executing additional recording will be displayed.

| ロ ダビング |             |          |  |
|--------|-------------|----------|--|
|        |             | のディスクです。 |  |
|        |             | いいえ      |  |
|        |             |          |  |
|        | <b>X</b> 戻る | ●/○決定    |  |

## video

If you want to add, please select "Yes" here.

If you select "Yes", proceed to Step 5 of "Step 2 Selecting the video (title) to dub" (page 67). If you select "No", proceed to Step 4 of "Step 1 Prepare th