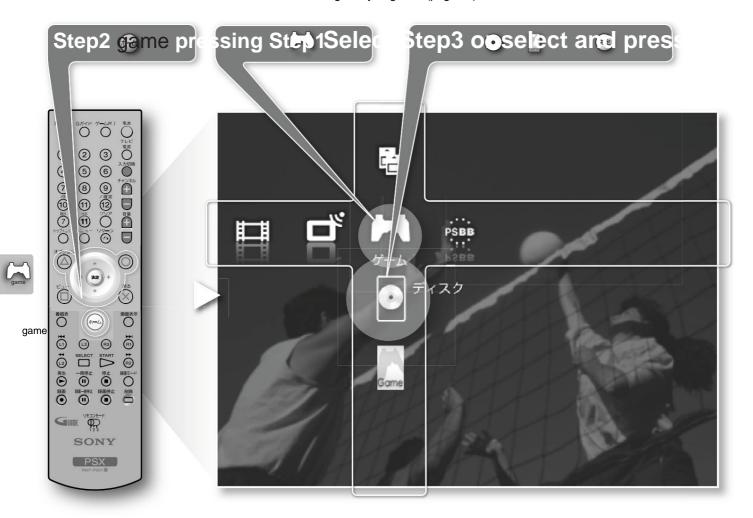

not.

Note that turning off the power while importing photos may cause malfunction.

\* It may take 30 minutes or more to import 200 photos at once. I will.

#### Notes on displaying

**photos-Some** Sony digital still cameras "Cyber-shot" have a text mode that captures text in black and white. This unit cannot display or import GIF files shot in this mode . This unit supports clip motion.

•This unit does not support voice memos.

photo

Fo

# enjoy the game

See page 90 for cau

## play the game

You can enjoy game software compatible with "PlayStation" and "PlayStation 2". Also, game software that can be installed on the hard disk cannot be installed on the hard disk of this unit. You can also install it on For preparations when using the game, See "Getting ready to game" (page 22).



### Explanation of icons that can be selected with

| icon |                        | Select and press                                                                                |
|------|------------------------|-------------------------------------------------------------------------------------------------|
|      | memory card<br>utility | Displays the PlayStation 2 memory card (8MB) or save folder<br>for game save data (88<br>page). |
| Game | game<br>title          | Start the game installed on your hard disk.                                                     |

Icon that appears when a disc is inserted

| icon   | Select anepress           |
|--------|---------------------------|
| • disk | Start the game from disc. |

## start the game

## quit the game

See page 90 for cau