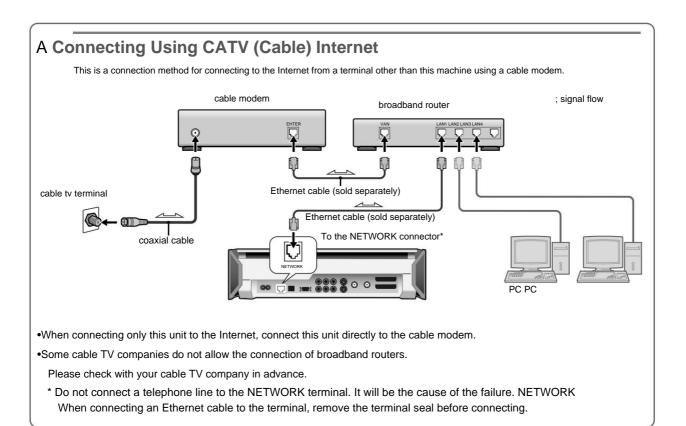

Internet service of the cable TV company, it may be necessary to report the MAC address. The MAC address of this machine can be found in "Information Display" in "Main Unit Settings".

You can see it on your screen.

# Step 1 Connect the Ethernet cable

NETWORK connector on the unit connect the ethernet cable to please give me.

#### please note

•Dial-up and ISDN connections cannot be used.

•Depending on the service provided by the Internet service provider, a PC may be required when setting the connection environment or network. Check before connecting and setting the network.

•There are two types of Ethernet cables: straight cables and cross cables . Connect this unit using a straight cable. In that case, use a shield type cable to suppress the emission of unnecessary radio waves.







\* Do not connect a telephone line to the NETWORK terminal. It will be the cause of the failure. NETWORK When connecting an Ethernet cable to the terminal, remove the terminal seal before connecting.

Other

Make settir

# Network connection and settings (Continued)

#### C Connecting using an ADSL line 2

This is a connection method for connecting to the Internet using a bridge-type ADSL modem and connecting to the Internet from a terminal other than this unit. If you do not need to connect to the Internet from a terminal other than this machine, connect this machine and ADSL modem directly.



#### Other

#### Make settings



Other

Make settin



#### **Preparation 2 Setting the network**

When the network setting screen is displayed, follow the instructions on the screen. Please s