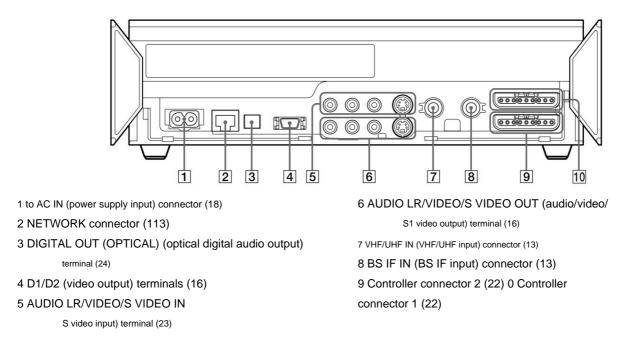

|    | 必ずお          | 読みください                               |    |
|----|--------------|--------------------------------------|----|
|    |              | 本機の取り扱いについて                          |    |
|    |              | 録画やダビングについて                          |    |
|    |              | 著作権について                              |    |
|    |              | ゲームについて                              |    |
|    |              | ディスクについて                             |    |
|    |              | " メモリースティック 'の取り扱いに関するご注意            |    |
|    |              | アナログ放送からデジタル放送への移行について               |    |
| 準備 | 準備1          | 付属品を確かめる                             | 12 |
|    | 準備2          | アンテナを接続する                            |    |
|    |              | 本機底面のふたのはずしかた                        |    |
|    |              | 接続するときの設置のしかた                        |    |
|    |              | VHF/UHFとBSアンテナが別々のときは                |    |
|    |              | BSアンテナの分配について                        |    |
|    |              | VHF/UHFとBS <b>アンテナが混合のときは</b>        |    |
|    |              | お使いのテレビがフィーダー線 + プラグ付き<br>同軸ケーブルのときは |    |
|    |              | テレビの映りが悪いときは                         |    |
|    | 準備3          | 映像と音声のケーブルを接続する                      |    |
|    |              | 映像ケーブルを使って接続する場合                     |    |
|    |              | S映像ケーブルを使って接続する場合                    |    |
|    |              | D端子ケーブルを使って接続する場合                    |    |
|    | 準備4          | リモコンを準備する                            |    |
|    |              | リモコンに電池を入れる                          |    |
|    |              | 各社のテレビを操作できるように設定する                  |    |
|    | 準備5          | 電源コードを接続する                           |    |
|    |              | リモコンの電源ボタンで電源が入るか確認する                |    |
|    | 準備6          | 設置する                                 |    |
|    |              | 禁止されている設置方法について                      |    |
|    |              | 正しい設置のしかた                            |    |
|    | 準備7          | かんたん設定をする                            |    |
|    | 電源を          | 入れる<br>                              |    |
|    |              | の準備をする                               |    |
|    |              | "PlayStation 2 "専用メモリーカード(8MB)について   |    |
|    |              | メモリーカードについて                          |    |
|    | <b>小</b> 平 入 | 力機器をつなぐ                              |    |
|    |              | ルカメラをつなぐ <sup>…</sup>                |    |
|    |              | タル入力対応のオーディオ機器をつなぐ                   |    |
|    |              | インタントン 日 2011 トーレート・アンドラン ない         | 24 |