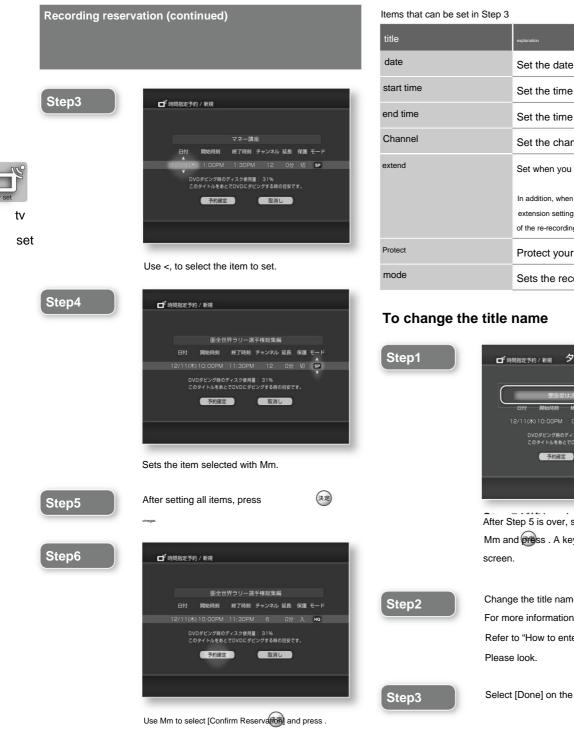

3

allow preses enter Door

|             | Reserving recording ÿ ÿ ÿ ÿ ÿ ÿ ÿ ÿ ÿ ÿ ÿ ÿ ÿ ÿ ÿ ÿ ÿ ÿ ÿ                                                                                                                                                                                                                                                                                                                                                                                                                                                                                                                                                                                                                                                                                                                                                                                                                                                                                                                                                                                                                                                                                                                                                                                                                                                                                                           |
|-------------|---------------------------------------------------------------------------------------------------------------------------------------------------------------------------------------------------------------------------------------------------------------------------------------------------------------------------------------------------------------------------------------------------------------------------------------------------------------------------------------------------------------------------------------------------------------------------------------------------------------------------------------------------------------------------------------------------------------------------------------------------------------------------------------------------------------------------------------------------------------------------------------------------------------------------------------------------------------------------------------------------------------------------------------------------------------------------------------------------------------------------------------------------------------------------------------------------------------------------------------------------------------------------------------------------------------------------------------------------------------------|
|             | Reserving recording in the program $ar{y}ar{y}ar{y}ar{y}ar{y}46$                                                                                                                                                                                                                                                                                                                                                                                                                                                                                                                                                                                                                                                                                                                                                                                                                                                                                                                                                                                                                                                                                                                                                                                                                                                                                                    |
|             | guide $\ddot{y}$ Reserving recording by specifying the date and $\ddot{y} \ddot{y} \ddot{y} \ddot{y} \ddot{y} \dot{y} \dot{y} \dot{y} \dot{y} \dot{y} \dot{y} \dot{y} \dot$                                                                                                                                                                                                                                                                                                                                                                                                                                                                                                                                                                                                                                                                                                                                                                                                                                                                                                                                                                                                                                                                                                                                                                                         |
|             | time ÿ ÿ ÿ ÿ ÿ ÿ ÿ ÿ ÿ ÿ ÿ ÿ ÿ ÿ ÿ ÿ ÿ ÿ ÿ                                                                                                                                                                                                                                                                                                                                                                                                                                                                                                                                                                                                                                                                                                                                                                                                                                                                                                                                                                                                                                                                                                                                                                                                                                                                                                                          |
|             | ŷŷŷŷŷŷŷŷŷŷŷŷŷŷŷŷŷŷŷŷŷŷŷŷŷŷŷŷŷŷŷŷŷŷŷŷŷŷ                                                                                                                                                                                                                                                                                                                                                                                                                                                                                                                                                                                                                                                                                                                                                                                                                                                                                                                                                                                                                                                                                                                                                                                                                                                                                                                              |
|             | ŷŷŷŷŷŷŷŷŷŷŷŷŷŷŷŷŷŷŷŷŷŷŷŷŷŷŷŷŷŷŷŷŷŷŷŷŷŷ                                                                                                                                                                                                                                                                                                                                                                                                                                                                                                                                                                                                                                                                                                                                                                                                                                                                                                                                                                                                                                                                                                                                                                                                                                                                                                                              |
|             | ÿÿÿÿÿÿÿÿÿÿÿÿÿÿÿÿ Notes about "Recording from the program guide" ÿÿÿÿÿ ÿ ÿ ÿÿÿ ÿ ÿ                                                                                                                                                                                                                                                                                                                                                                                                                                                                                                                                                                                                                                                                                                                                                                                                                                                                                                                                                                                                                                                                                                                                                                                                                                                                                   |
|             | ÿ Notes about "Recording the TV program you are watching" ÿ ÿ Notes about ÿ ÿ ÿ 50                                                                                                                                                                                                                                                                                                                                                                                                                                                                                                                                                                                                                                                                                                                                                                                                                                                                                                                                                                                                                                                                                                                                                                                                                                                                                  |
|             | "Reserving recording from the program list" ÿ ÿ ÿ ÿ ÿ Notes on "Reserving ÿÿÿÿ <sup>50</sup>                                                                                                                                                                                                                                                                                                                                                                                                                                                                                                                                                                                                                                                                                                                                                                                                                                                                                                                                                                                                                                                                                                                                                                                                                                                                        |
|             | recording by specifying the date and time"<br>Precautions when ÿÿÿÿÿ 50                                                                                                                                                                                                                                                                                                                                                                                                                                                                                                                                                                                                                                                                                                                                                                                                                                                                                                                                                                                                                                                                                                                                                                                                                                                                                             |
|             | listening ÿ ÿ Programs with dual audio (digital CS broadcasts) are programs, etc.) ÿ ÿ ÿ ÿ ÿ ÿ ÿ ÿ ÿ ÿ ÿ ÿ ÿ ÿ                                                                                                                                                                                                                                                                                                                                                                                                                                                                                                                                                                                                                                                                                                                                                                                                                                                                                                                                                                                                                                                                                                                                                                                                                                                      |
|             | Cautions when dubbing recorded video of bilingual broadcasts $\ddot{y} \ddot{y} \ddot{y}^-$                                                                                                                                                                                                                                                                                                                                                                                                                                                                                                                                                                                                                                                                                                                                                                                                                                                                                                                                                                                                                                                                                                                                                                                                                                                                         |
| the video   | Playing videos and DVDs ÿ ŷ ÿ ŷ ÿ ŷ ŷ ŷ ŷ ŷ ŷ ŷ ŷ ŷ ŷ ŷ ŷ ŷ ŷ                                                                                                                                                                                                                                                                                                                                                                                                                                                                                                                                                                                                                                                                                                                                                                                                                                                                                                                                                                                                                                                                                                                                                                                                                                                                                                       |
| the video   | Operate the video being played ỹ ỹ ỹ Use optional ỹ ỹ ỹ 53                                                                                                                                                                                                                                                                                                                                                                                                                                                                                                                                                                                                                                                                                                                                                                                                                                                                                                                                                                                                                                                                                                                                                                                                                                                                                                          |
|             | functions ỹ Change the order of the recorded video ỹ ỹ ỹ ỹ                                                                                                                                                                                                                                                                                                                                                                                                                                                                                                                                                                                                                                                                                                                                                                                                                                                                                                                                                                                                                                                                                                                                                                                                                                                                                                          |
| video video | Play back the video being recorded (chase playback) ÿ ÿ Fast forward with ÿ ÿ ÿ ÿ ÿ ÿ56                                                                                                                                                                                                                                                                                                                                                                                                                                                                                                                                                                                                                                                                                                                                                                                                                                                                                                                                                                                                                                                                                                                                                                                                                                                                             |
|             | sound ý1.30000000 ý 0 ý 0 ý 0 y 0 y 0 y 0 y 0 y 0                                                                                                                                                                                                                                                                                                                                                                                                                                                                                                                                                                                                                                                                                                                                                                                                                                                                                                                                                                                                                                                                                                                                                                                                                                                                                                                   |
|             | ÿÿÿÿ58                                                                                                                                                                                                                                                                                                                                                                                                                                                                                                                                                                                                                                                                                                                                                                                                                                                                                                                                                                                                                                                                                                                                                                                                                                                                                                                                                              |
|             | ÿÿÿÿ58                                                                                                                                                                                                                                                                                                                                                                                                                                                                                                                                                                                                                                                                                                                                                                                                                                                                                                                                                                                                                                                                                                                                                                                                                                                                                                                                                              |
|             | ÿ ÿ ÿ ÿ59                                                                                                                                                                                                                                                                                                                                                                                                                                                                                                                                                                                                                                                                                                                                                                                                                                                                                                                                                                                                                                                                                                                                                                                                                                                                                                                                                           |
|             | ÿÿÿÿ59                                                                                                                                                                                                                                                                                                                                                                                                                                                                                                                                                                                                                                                                                                                                                                                                                                                                                                                                                                                                                                                                                                                                                                                                                                                                                                                                                              |
|             | ÿÿÿÿ59                                                                                                                                                                                                                                                                                                                                                                                                                                                                                                                                                                                                                                                                                                                                                                                                                                                                                                                                                                                                                                                                                                                                                                                                                                                                                                                                                              |
|             | Pause and edit                                                                                                                                                                                                                                                                                                                                                                                                                                                                                                                                                                                                                                                                                                                                                                                                                                                                                                                                                                                                                                                                                                                                                                                                                                                                                                                                                      |
|             | Setting chapter marks ÿ ÿ ÿ To                                                                                                                                                                                                                                                                                                                                                                                                                                                                                                                                                                                                                                                                                                                                                                                                                                                                                                                                                                                                                                                                                                                                                                                                                                                                                                                                      |
|             | cancel set chapter marks ÿ ÿ ÿ To cancel all set                                                                                                                                                                                                                                                                                                                                                                                                                                                                                                                                                                                                                                                                                                                                                                                                                                                                                                                                                                                                                                                                                                                                                                                                                                                                                                                    |
|             | chapter marks ÿ ÿ ÿ ÿ                                                                                                                                                                                                                                                                                                                                                                                                                                                                                                                                                                                                                                                                                                                                                                                                                                                                                                                                                                                                                                                                                                                                                                                                                                                                                                                                               |
|             | Optimize video ÿ ÿ ÿ                                                                                                                                                                                                                                                                                                                                                                                                                                                                                                                                                                                                                                                                                                                                                                                                                                                                                                                                                                                                                                                                                                                                                                                                                                                                                                                                                |
|             | Dubbing to DVD ÿ ÿ ÿ                                                                                                                                                                                                                                                                                                                                                                                                                                                                                                                                                                                                                                                                                                                                                                                                                                                                                                                                                                                                                                                                                                                                                                                                                                                                                                                                                |
|             | Types of discs that can be dubbed with this unit ÿ ÿ ÿ ÿ Ţ Ţ Ţ Ţ ŷŷŷŷ64                                                                                                                                                                                                                                                                                                                                                                                                                                                                                                                                                                                                                                                                                                                                                                                                                                                                                                                                                                                                                                                                                                                                                                                                                                                                                             |
|             | Regarding the video length that can be recorded on a DVD                                                                                                                                                                                                                                                                                                                                                                                                                                                                                                                                                                                                                                                                                                                                                                                                                                                                                                                                                                                                                                                                                                                                                                                                                                                                                                            |
|             | When dubbing to DVD-RW in VR mode ÿ ÿ ÿ ÿ Flow of معتبي المعادي الم |
|             | the Dubbing Wizard ÿ Step 1 Prepare the disc ÿ ÿ ÿ ÿ                                                                                                                                                                                                                                                                                                                                                                                                                                                                                                                                                                                                                                                                                                                                                                                                                                                                                                                                                                                                                                                                                                                                                                                                                                                                                                                |
|             | Step 2 Select the video (title) to be dubbed ÿ ÿ ÿ ÿ Step                                                                                                                                                                                                                                                                                                                                                                                                                                                                                                                                                                                                                                                                                                                                                                                                                                                                                                                                                                                                                                                                                                                                                                                                                                                                                                           |
|             | 3 Select the design of the DVD menu ÿ ÿ Step 4 Check                                                                                                                                                                                                                                                                                                                                                                                                                                                                                                                                                                                                                                                                                                                                                                                                                                                                                                                                                                                                                                                                                                                                                                                                                                                                                                                |
|             | the order of writing the titles ÿ ÿ ÿ Step 5 Create the                                                                                                                                                                                                                                                                                                                                                                                                                                                                                                                                                                                                                                                                                                                                                                                                                                                                                                                                                                                                                                                                                                                                                                                                                                                                                                             |
|             | DVD menu ÿ ÿ ÿ ÿ ÿ ÿ Step 6 Dubbing to DVD ÿ                                                                                                                                                                                                                                                                                                                                                                                                                                                                                                                                                                                                                                                                                                                                                                                                                                                                                                                                                                                                                                                                                                                                                                                                                                                                                                                        |
|             | yyyyy 60                                                                                                                                                                                                                                                                                                                                                                                                                                                                                                                                                                                                                                                                                                                                                                                                                                                                                                                                                                                                                                                                                                                                                                                                                                                                                                                                                            |
|             | ŷŷŷŷŷ69                                                                                                                                                                                                                                                                                                                                                                                                                                                                                                                                                                                                                                                                                                                                                                                                                                                                                                                                                                                                                                                                                                                                                                                                                                                                                                                                                             |
|             | المائنانية ما DVD تې تې تې تې Notes on * Enjoying تې                                                                                                                                                                                                                                                                                                                                                                                                                                                                                                                                                                                                                                                                                                                                                                                                                                                                                                                                                                                                                                                                                                                                                                                                                                                                            |
|             | Vídeos" Notes on "Playing Vídeos and DVDs" Notes on "Editing" ý ý ý Notes ý ý ý ý ý Vídes                                                                                                                                                                                                                                                                                                                                                                                                                                                                                                                                                                                                                                                                                                                                                                                                                                                                                                                                                                                                                                                                                                                                                                                                                                                                           |
|             | on "Optimizing video" ÿ ÿ ÿ ÿ ÿ                                                                                                                                                                                                                                                                                                                                                                                                                                                                                                                                                                                                                                                                                                                                                                                                                                                                                                                                                                                                                                                                                                                                                                                                                                                                                                                                     |
|             | - ···· - ···· · ···· · ···· · ·········                                                                                                                                                                                                                                                                                                                                                                                                                                                                                                                                                                                                                                                                                                                                                                                                                                                                                                                                                                                                                                                                                                                                                                                                                                                                                                                             |
|             | ېټېټېټې<br>پېټېټې ۲۵                                                                                                                                                                                                                                                                                                                                                                                                                                                                                                                                                                                                                                                                                                                                                                                                                                                                                                                                                                                                                                                                                                                                                                                                                                                                                                                                                |
|             | Notes on "Dubbing to DVD"                                                                                                                                                                                                                                                                                                                                                                                                                                                                                                                                                                                                                                                                                                                                                                                                                                                                                                                                                                                                                                                                                                                                                                                                                                                                                                                                           |
|             |                                                                                                                                                                                                                                                                                                                                                                                                                                                                                                                                                                                                                                                                                                                                                                                                                                                                                                                                                                                                                                                                                                                                                                                                                                                                                                                                                                     |