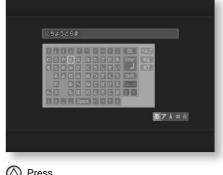

1     1     1     1     1     1     1 |
|  |                                                                                                                                                                                                                                                                                                                                                                                                                                                                                                                                                                                                         |

Use <, Mm to select "ni" on the keyboard. (\*\*

followed by ``chi", ``yo", ``u", ``to", ```, ``ra",

Enter "ma". When you make a mistake [BS] Select and press .



Converts to "Sunday drama". other conversions Press again to select the complement.  $\bigcirc$ 



#### switch keyboard

When the L1 button on the remote control is pressed while the keyboard is displayed, the following

The keyboard switches as follows.

Hiragana input keyboard ÿ Katakana input keyboard ÿ English

Character input keyboard ÿ number input keyboard ÿ symbol input screen

It switches in the order of face ÿ keyboard for hiragana input.

# Press the L1 button on the remote control to display the following keyboard.

Katakana input keyboard

#### To enter a small character such as "tsu",

press <, Mm to select [Shift] on the keyboard . (xx) Typing one small letter switches to the large letter keyboard. will be replaced.

#### Hiragana input keyboard

Press the L1 button on th