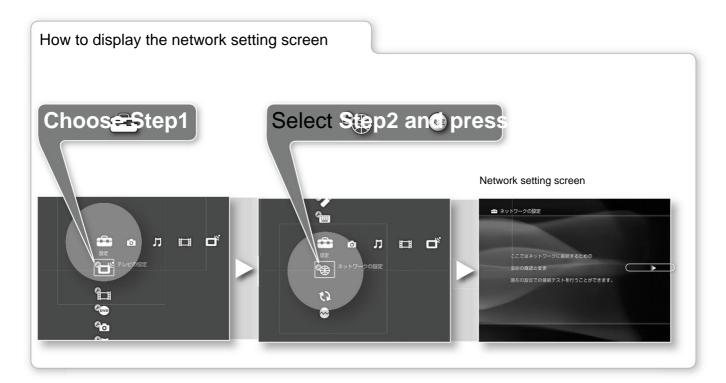

. Connect this unit using a straight cable. In that case, use a shield type cable to suppress the emission of unnecessary radio waves.







\* Do not connect a telephone line to the NETWORK terminal. It will be the cause of the failure. NETWORK When connecting an Ethernet cable to the terminal, remove the terminal seal before connecting.

Other

Make settir

# Network connection and settings (Continued)

#### C Connecting using an ADSL line 2

This is a connection method for connecting to the Internet using a bridge-type ADSL modem and connecting to the Internet from a terminal other than this unit. If you do not need to connect to the Internet from a terminal other than this machine, connect this machine and ADSL modem directly.



#### Other

#### Make settings



Other

Make settin



#### **Preparation 2 Setting the network**

When the network setting screen is displayed, follow the instructions on the screen. Please set.

#### If you select "Do not use"

Switches to the screen for confirming the IP address setting method. STEP2 "IP Address Confirmation" on page 117.

#### If you select "Use"

The PPPoE setting screen is displayed as below.



Items to be set

•Enter user ID and password: Enter the user ID and password for using PPPoE. The user ID and password entered here are the same as the user ID and password for connecting to the Internet. For more information about User ID and Password, please contact your provider.

#### STEP 1 "Confirm PPPoE"



Select "Use" when using PPPoE with this unit to connect to the Internet.

Select "Do not use" when connecting to th