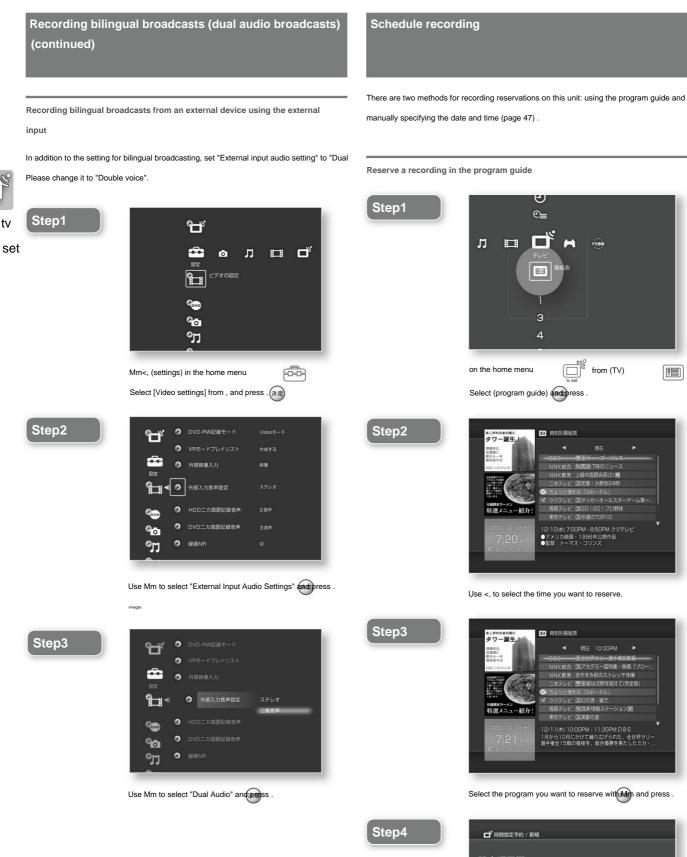

|                 |        | How to insert a disc or "Memory Stick"                                                                                              | ÿ ÿ 25 |
|-----------------|--------|-------------------------------------------------------------------------------------------------------------------------------------|--------|
|                 |        | To insert a disc ÿ ÿ ÿ ÿ ÿ ÿ ÿ ÿ                                                                                                    | ÿ ÿ 25 |
|                 |        | To eject a disc To insert a "Memory                                                                                                 | ÿ ÿ 25 |
|                 |        | Stick" To eject a "Memory Stick "                                                                                                   | ÿ ÿ 25 |
|                 |        | ŷŷŷ                                                                                                                                 | ÿ ÿ 26 |
|                 |        | Precautions regarding "Preparation" ÿ ÿ                                                                                             | ÿ ÿ 26 |
|                 |        | Precautions for "Preparation 2 : Connect the antenna" ÿÿÿ                                                                           | ÿ ÿ 26 |
|                 |        | Precautions for "Preparation 4 : Preparing the remote control"                                                                      | ÿ ÿ 26 |
|                 |        | Notes on "Connecting a digital camera" Notes on "                                                                                   | ÿ ÿ 27 |
|                 |        | Connecting an audio device that supports optical digital input" Notes on "Inserting a y y y y                                       | ÿ ÿ 27 |
|                 |        | disc or "Memory Stick" " 27                                                                                                         |        |
| DCV             |        | Checking basic operations ÿ ÿ ÿ ÿ ÿ                                                                                                 | ÿ ÿ 28 |
| PSX             |        | Introduction of the home menu ỹ ỹ ỹ ỹ ỹ ỹ                                                                                           | ÿ ÿ 28 |
| jetting Started |        | Introduction of the main menu screens ÿ ÿ ÿ ÿ ÿ ÿ                                                                                   | ÿ ÿ 30 |
|                 |        | Program guide Guide ÿ ÿ ÿ ÿ ÿ How to display the program ÿ ÿ ÿ                                                                      | ÿ ÿ 31 |
|                 |        | guide ỹ ỹ ỹ ỹ ỹ ỹ Program guide screen About                                                                                        | ÿ ÿ 32 |
|                 |        | the types ÿ ÿ ÿ ÿ ÿ ÿ To switch the type of the program                                                                             | ÿ ÿ 32 |
|                 |        | guide $\ddot{y}$ Each part name of the program guide screen $\ddot{y}~\ddot{y}$                                                     | ÿ ÿ 33 |
|                 |        | ŷŷŷŷŷŷŷŷŷŷŷŷŷŷŷŷ<br>ŷŷŷ                                                                                                             | ÿ ÿ 34 |
|                 |        | Using keyword - based program guides                                                                                                | ÿ ÿ 34 |
|                 |        | ŷŷŷ                                                                                                                                 | ÿ ÿ 36 |
|                 |        | List of discs that can be played/dubbed on this unit ÿ ÿ ÿ ÿ ÿ ÿ ÿ ÿ                                                                | ÿ ÿ 37 |
|                 |        | About discs that can be played with video ÿ ÿ ÿ Discs                                                                               | ÿ ÿ 37 |
|                 |        | that can be dubbed with video $\ddot{y}$ $\ddot{y}$ $\ddot{y}$ $\ddot{y}$ Discs that can be played $\ddot{y}$ $\ddot{y}$ $\ddot{y}$ | ÿ ÿ 37 |
|                 |        | with music ÿ ÿ ÿ ÿ ÿ Discs that can be used with photos ÿ ÿ ÿ Games Discs                                                           | ÿ ÿ 38 |
|                 |        | that can be used with this unit Discs that are not compatible with this unit                                                        | ÿ ÿ 38 |
|                 |        | ÿ ÿ ÿ                                                                                                                               | ÿ ÿ 38 |
|                 |        | ŢŢŢŢŢŢŢŢŢŢŢŢŢŢŢŢŢŢŢŢŢŢŢŢŢŢŢŢŢŢŢŢŢŢŢŢŢŢ                                                                                              | ÿ ÿ 38 |
|                 |        | Notes on "Introduction to PSX" ÿ ÿ ÿ ÿ ÿ                                                                                            | ÿ ÿ 39 |
|                 |        | Notes on "Program Guide" ÿ ÿ ÿ ÿ                                                                                                    | ÿ ÿ 39 |
| τν              | 0      | φΥ                                                                                                                                  | ÿ ÿ 40 |
| IV              |        | ŷŷŷ                                                                                                                                 | ÿ ÿ 41 |
| enjoy           | tv set | ÿÿÿ                                                                                                                                 | ÿ ÿ 41 |
|                 |        | Recording ÿ ÿ ÿ ÿ ÿ ÿ ÿ ÿ                                                                                                           | ÿ ÿ 42 |
|                 |        | Display the available hard disk space ŷŷŷŷŷŷŷŷŷŷŷŷŷŷŷŷŷŷŷŷŷŷŷŷŷŷŷŷŷŷŷŷŷŷŷŷ                                                          | ÿ ÿ 42 |
|                 |        | 99999999999999999999999999999999999999                                                                                              | ÿ ÿ 42 |
|                 |        | ÿÿ Recording the current TV program ÿÿÿÿÿ Recording using a quick timer ÿÿÿÿÿÿÿÿÿÿÿÿÿÿÿÿÿÿÿ                                         | ÿ ÿ 44 |
|                 |        | <u>99999999</u>                                                                                                                     | ÿ ÿ 44 |
|                 |        |                                                                                                                                     | ÿ ÿ 45 |
|                 |        | Recording main or sub audio only ÿ Recording both                                                                                   | ÿ ÿ 45 |
|                 |        | main and sub audio ÿ ÿ ÿ ÿ Recording bilingual                                                                                      | ÿ ÿ 45 |
|                 |        | broadcasts from an external device using an external input ÿ                                                                        |        |

3

allow preses enter Door

|             | Reserving recording ÿ ÿ ÿ ÿ ÿ ÿ ÿ ÿ ÿ ÿ ÿ ÿ ÿ ÿ ÿ ÿ ÿ ÿ ÿ                                                                                                                                                                                                                                                                                                                                                                                                                                                                                                                                                                                                                                                                                                                                                                                                                                                                                                                                                                                                                                                                                                                                                                                                                                                                                                           |
|-------------|---------------------------------------------------------------------------------------------------------------------------------------------------------------------------------------------------------------------------------------------------------------------------------------------------------------------------------------------------------------------------------------------------------------------------------------------------------------------------------------------------------------------------------------------------------------------------------------------------------------------------------------------------------------------------------------------------------------------------------------------------------------------------------------------------------------------------------------------------------------------------------------------------------------------------------------------------------------------------------------------------------------------------------------------------------------------------------------------------------------------------------------------------------------------------------------------------------------------------------------------------------------------------------------------------------------------------------------------------------------------|
|             | Reserving recording in the program $ar{y}ar{y}ar{y}ar{y}ar{y}46$                                                                                                                                                                                                                                                                                                                                                                                                                                                                                                                                                                                                                                                                                                                                                                                                                                                                                                                                                                                                                                                                                                                                                                                                                                                                                                    |
|             | guide $\ddot{y}$ Reserving recording by specifying the date and $\ddot{y} \ddot{y} \ddot{y} \ddot{y} \ddot{y} \dot{y} \dot{y} \dot{y} \dot{y} \dot{y} \dot{y} \dot{y} \dot$                                                                                                                                                                                                                                                                                                                                                                                                                                                                                                                                                                                                                                                                                                                                                                                                                                                                                                                                                                                                                                                                                                                                                                                         |
|             | time ÿ ÿ ÿ ÿ ÿ ÿ ÿ ÿ ÿ ÿ ÿ ÿ ÿ ÿ ÿ ÿ ÿ ÿ ÿ                                                                                                                                                                                                                                                                                                                                                                                                                                                                                                                                                                                                                                                                                                                                                                                                                                                                                                                                                                                                                                                                                                                                                                                                                                                                                                                          |
|             | ŷŷŷŷŷŷŷŷŷŷŷŷŷŷŷŷŷŷŷŷŷŷŷŷŷŷŷŷŷŷŷŷŷŷŷŷŷŷ                                                                                                                                                                                                                                                                                                                                                                                                                                                                                                                                                                                                                                                                                                                                                                                                                                                                                                                                                                                                                                                                                                                                                                                                                                                                                                                              |
|             | ŷŷŷŷŷŷŷŷŷŷŷŷŷŷŷŷŷŷŷŷŷŷŷŷŷŷŷŷŷŷŷŷŷŷŷŷŷŷ                                                                                                                                                                                                                                                                                                                                                                                                                                                                                                                                                                                                                                                                                                                                                                                                                                                                                                                                                                                                                                                                                                                                                                                                                                                                                                                              |
|             | ÿÿÿÿÿÿÿÿÿÿÿÿÿÿÿÿ Notes about "Recording from the program guide" ÿÿÿÿÿ ÿ ÿ ÿÿÿ ÿ ÿ                                                                                                                                                                                                                                                                                                                                                                                                                                                                                                                                                                                                                                                                                                                                                                                                                                                                                                                                                                                                                                                                                                                                                                                                                                                                                   |
|             | ÿ Notes about "Recording the TV program you are watching" ÿ ÿ Notes about ÿ ÿ ÿ 50                                                                                                                                                                                                                                                                                                                                                                                                                                                                                                                                                                                                                                                                                                                                                                                                                                                                                                                                                                                                                                                                                                                                                                                                                                                                                  |
|             | "Reserving recording from the program list" ÿ ÿ ÿ ÿ ÿ Notes on "Reserving ÿÿÿÿ <sup>50</sup>                                                                                                                                                                                                                                                                                                                                                                                                                                                                                                                                                                                                                                                                                                                                                                                                                                                                                                                                                                                                                                                                                                                                                                                                                                                                        |
|             | recording by specifying the date and time"<br>Precautions when ÿÿÿÿÿ 50                                                                                                                                                                                                                                                                                                                                                                                                                                                                                                                                                                                                                                                                                                                                                                                                                                                                                                                                                                                                                                                                                                                                                                                                                                                                                             |
|             | listening ÿ ÿ Programs with dual audio (digital CS broadcasts) are programs, etc.) ÿ ÿ ÿ ÿ ÿ ÿ ÿ ÿ ÿ ÿ ÿ ÿ ÿ ÿ                                                                                                                                                                                                                                                                                                                                                                                                                                                                                                                                                                                                                                                                                                                                                                                                                                                                                                                                                                                                                                                                                                                                                                                                                                                      |
|             | Cautions when dubbing recorded video of bilingual broadcasts $\ddot{y} \ddot{y} \ddot{y}^-$                                                                                                                                                                                                                                                                                                                                                                                                                                                                                                                                                                                                                                                                                                                                                                                                                                                                                                                                                                                                                                                                                                                                                                                                                                                                         |
| the video   | Playing videos and DVDs ÿ ŷ ÿ ŷ ÿ ŷ ŷ ŷ ŷ ŷ ŷ ŷ ŷ ŷ ŷ ŷ ŷ ŷ ŷ                                                                                                                                                                                                                                                                                                                                                                                                                                                                                                                                                                                                                                                                                                                                                                                                                                                                                                                                                                                                                                                                                                                                                                                                                                                                                                       |
| the video   | Operate the video being played ỹ ỹ ỹ Use optional ỹ ỹ ỹ 53                                                                                                                                                                                                                                                                                                                                                                                                                                                                                                                                                                                                                                                                                                                                                                                                                                                                                                                                                                                                                                                                                                                                                                                                                                                                                                          |
|             | functions ỹ Change the order of the recorded video ỹ ỹ ỹ ỹ                                                                                                                                                                                                                                                                                                                                                                                                                                                                                                                                                                                                                                                                                                                                                                                                                                                                                                                                                                                                                                                                                                                                                                                                                                                                                                          |
| video video | Play back the video being recorded (chase playback) ÿ ÿ Fast forward with ÿ ÿ ÿ ÿ ÿ ÿ56                                                                                                                                                                                                                                                                                                                                                                                                                                                                                                                                                                                                                                                                                                                                                                                                                                                                                                                                                                                                                                                                                                                                                                                                                                                                             |
|             | sound ý1.30000000 ý 0 ý 0 ý 0 y 0 y 0 y 0 y 0 y 0                                                                                                                                                                                                                                                                                                                                                                                                                                                                                                                                                                                                                                                                                                                                                                                                                                                                                                                                                                                                                                                                                                                                                                                                                                                                                                                   |
|             | ÿÿÿÿ58                                                                                                                                                                                                                                                                                                                                                                                                                                                                                                                                                                                                                                                                                                                                                                                                                                                                                                                                                                                                                                                                                                                                                                                                                                                                                                                                                              |
|             | ÿÿÿÿ58                                                                                                                                                                                                                                                                                                                                                                                                                                                                                                                                                                                                                                                                                                                                                                                                                                                                                                                                                                                                                                                                                                                                                                                                                                                                                                                                                              |
|             | ÿ ÿ ÿ ÿ59                                                                                                                                                                                                                                                                                                                                                                                                                                                                                                                                                                                                                                                                                                                                                                                                                                                                                                                                                                                                                                                                                                                                                                                                                                                                                                                                                           |
|             | ÿÿÿÿ59                                                                                                                                                                                                                                                                                                                                                                                                                                                                                                                                                                                                                                                                                                                                                                                                                                                                                                                                                                                                                                                                                                                                                                                                                                                                                                                                                              |
|             | ÿÿÿÿ59                                                                                                                                                                                                                                                                                                                                                                                                                                                                                                                                                                                                                                                                                                                                                                                                                                                                                                                                                                                                                                                                                                                                                                                                                                                                                                                                                              |
|             | Pause and edit                                                                                                                                                                                                                                                                                                                                                                                                                                                                                                                                                                                                                                                                                                                                                                                                                                                                                                                                                                                                                                                                                                                                                                                                                                                                                                                                                      |
|             | Setting chapter marks ÿ ÿ ÿ To                                                                                                                                                                                                                                                                                                                                                                                                                                                                                                                                                                                                                                                                                                                                                                                                                                                                                                                                                                                                                                                                                                                                                                                                                                                                                                                                      |
|             | cancel set chapter marks ÿ ÿ ÿ To cancel all set                                                                                                                                                                                                                                                                                                                                                                                                                                                                                                                                                                                                                                                                                                                                                                                                                                                                                                                                                                                                                                                                                                                                                                                                                                                                                                                    |
|             | chapter marks ÿ ÿ ÿ ÿ                                                                                                                                                                                                                                                                                                                                                                                                                                                                                                                                                                                                                                                                                                                                                                                                                                                                                                                                                                                                                                                                                                                                                                                                                                                                                                                                               |
|             | Optimize video ÿ ÿ ÿ                                                                                                                                                                                                                                                                                                                                                                                                                                                                                                                                                                                                                                                                                                                                                                                                                                                                                                                                                                                                                                                                                                                                                                                                                                                                                                                                                |
|             | Dubbing to DVD ÿ ÿ ÿ                                                                                                                                                                                                                                                                                                                                                                                                                                                                                                                                                                                                                                                                                                                                                                                                                                                                                                                                                                                                                                                                                                                                                                                                                                                                                                                                                |
|             | Types of discs that can be dubbed with this unit ÿ ÿ ÿ ÿ Ţ Ţ Ţ Ţ ŷŷŷŷ64                                                                                                                                                                                                                                                                                                                                                                                                                                                                                                                                                                                                                                                                                                                                                                                                                                                                                                                                                                                                                                                                                                                                                                                                                                                                                             |
|             | Regarding the video length that can be recorded on a DVD                                                                                                                                                                                                                                                                                                                                                                                                                                                                                                                                                                                                                                                                                                                                                                                                                                                                                                                                                                                                                                                                                                                                                                                                                                                                                                            |
|             | When dubbing to DVD-RW in VR mode ÿ ÿ ÿ ÿ Flow of معتبي المعادي الم |
|             | the Dubbing Wizard ÿ Step 1 Prepare the disc ÿ ÿ ÿ ÿ                                                                                                                                                                                                                                                                                                                                                                                                                                                                                                                                                                                                                                                                                                                                                                                                                                                                                                                                                                                                                                                                                                                                                                                                                                                                                                                |
|             | Step 2 Select the video (title) to be dubbed ÿ ÿ ÿ ÿ Step                                                                                                                                                                                                                                                                                                                                                                                                                                                                                                                                                                                                                                                                                                                                                                                                                                                                                                                                                                                                                                                                                                                                                                                                                                                                                                           |
|             | 3 Select the design of the DVD menu ÿ ÿ Step 4 Check                                                                                                                                                                                                                                                                                                                                                                                                                                                                                                                                                                                                                                                                                                                                                                                                                                                                                                                                                                                                                                                                                                                                                                                                                                                                                                                |
|             | the order of writing the titles ÿ ÿ ÿ Step 5 Create the                                                                                                                                                                                                                                                                                                                                                                                                                                                                                                                                                                                                                                                                                                                                                                                                                                                                                                                                                                                                                                                                                                                                                                                                                                                                                                             |
|             | DVD menu ÿ ÿ ÿ ÿ ÿ ÿ Step 6 Dubbing to DVD ÿ                                                                                                                                                                                                                                                                                                                                                                                                                                                                                                                                                                                                                                                                                                                                                                                                                                                                                                                                                                                                                                                                                                                                                                                                                                                                                                                        |
|             | yyyyy 60                                                                                                                                                                                                                                                                                                                                                                                                                                                                                                                                                                                                                                                                                                                                                                                                                                                                                                                                                                                                                                                                                                                                                                                                                                                                                                                                                            |
|             | ŷŷŷŷŷ69                                                                                                                                                                                                                                                                                                                                                                                                                                                                                                                                                                                                                                                                                                                                                                                                                                                                                                                                                                                                                                                                                                                                                                                                                                                                                                                                                             |
|             | المائنانية ما DVD تې تې تې تې Notes on * Enjoying تې                                                                                                                                                                                                                                                                                                                                                                                                                                                                                                                                                                                                                                                                                                                                                                                                                                                                                                                                                                                                                                                                                                                                                                                                                                                                            |
|             | Vídeos" Notes on "Playing Vídeos and DVDs" Notes on "Editing" ý ý ý Notes ý ý ý ý ý Vídes                                                                                                                                                                                                                                                                                                                                                                                                                                                                                                                                                                                                                                                                                                                                                                                                                                                                                                                                                                                                                                                                                                                                                                                                                                                                           |
|             | on "Optimizing video" ÿ ÿ ÿ ÿ ÿ                                                                                                                                                                                                                                                                                                                                                                                                                                                                                                                                                                                                                                                                                                                                                                                                                                                                                                                                                                                                                                                                                                                                                                                                                                                                                                                                     |
|             | - ···· - ···· · ···· · ···· · ·········                                                                                                                                                                                                                                                                                                                                                                                                                                                                                                                                                                                                                                                                                                                                                                                                                                                                                                                                                                                                                                                                                                                                                                                                                                                                                                                             |
|             | ېټېټېټې<br>پېټېټې ۲۵                                                                                                                                                                                                                                                                                                                                                                                                                                                                                                                                                                                                                                                                                                                                                                                                                                                                                                                                                                                                                                                                                                                                                                                                                                                                                                                                                |
|             | Notes on "Dubbing to DVD"                                                                                                                                                                                                                                                                                                                                                                                                                                                                                                                                                                                                                                                                                                                                                                                                                                                                                                                                                                                                                                                                                                                                                                                                                                                                                                                                           |
|             |                                                                                                                                                                                                                                                                                                                                                                                                                                                                                                                                                                                                                                                                                                                                                                                                                                                                                                                                                                                                                                                                                                                                                                                                                                                                                                                                                                     |