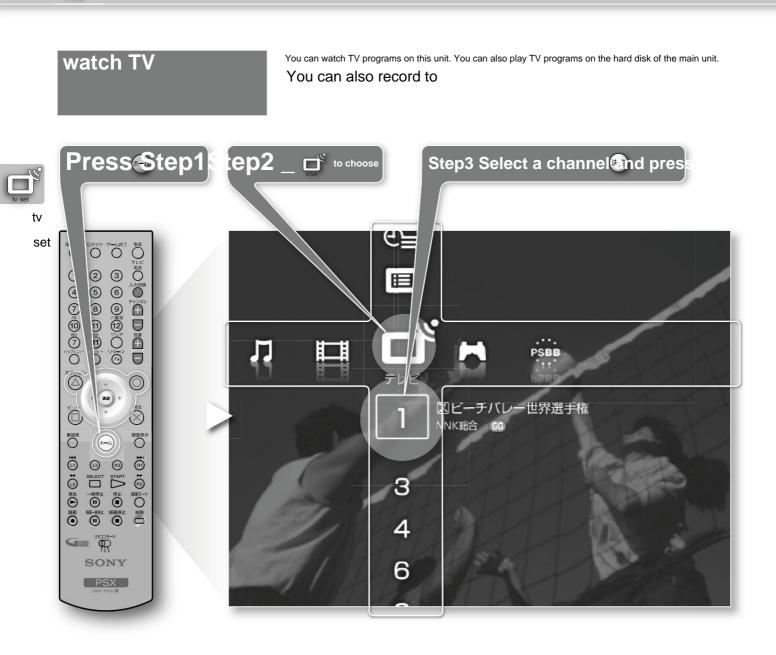

|                 |        | How to insert a disc or "Memory Stick"                                                                                              | ÿ ÿ 25 |
|-----------------|--------|-------------------------------------------------------------------------------------------------------------------------------------|--------|
|                 |        | To insert a disc ÿ ÿ ÿ ÿ ÿ ÿ ÿ ÿ                                                                                                    | ÿ ÿ 25 |
|                 |        | To eject a disc To insert a "Memory                                                                                                 | ÿ ÿ 25 |
|                 |        | Stick" To eject a "Memory Stick "                                                                                                   | ÿ ÿ 25 |
|                 |        | ŷŷŷ                                                                                                                                 | ÿ ÿ 26 |
|                 |        | Precautions regarding "Preparation" ÿ ÿ                                                                                             | ÿ ÿ 26 |
|                 |        | Precautions for "Preparation 2 : Connect the antenna" ÿÿÿ                                                                           | ÿ ÿ 26 |
|                 |        | Precautions for "Preparation 4 : Preparing the remote control"                                                                      | ÿ ÿ 26 |
|                 |        | Notes on "Connecting a digital camera" Notes on "                                                                                   | ÿ ÿ 27 |
|                 |        | Connecting an audio device that supports optical digital input" Notes on "Inserting a y y y y                                       | ÿ ÿ 27 |
|                 |        | disc or "Memory Stick" " 27                                                                                                         |        |
| DCV             |        | Checking basic operations ÿ ÿ ÿ ÿ ÿ                                                                                                 | ÿ ÿ 28 |
| PSX             |        | Introduction of the home menu ỹ ỹ ỹ ỹ ỹ ỹ                                                                                           | ÿ ÿ 28 |
| jetting Started |        | Introduction of the main menu screens ÿ ÿ ÿ ÿ ÿ ÿ                                                                                   | ÿ ÿ 30 |
|                 |        | Program guide Guide ÿ ÿ ÿ ÿ ÿ How to display the program ÿ ÿ ÿ                                                                      | ÿ ÿ 31 |
|                 |        | guide ỹ ỹ ỹ ỹ ỹ ỹ Program guide screen About                                                                                        | ÿ ÿ 32 |
|                 |        | the types ÿ ÿ ÿ ÿ ÿ ÿ To switch the type of the program                                                                             | ÿ ÿ 32 |
|                 |        | guide $\ddot{y}$ Each part name of the program guide screen $\ddot{y}~\ddot{y}$                                                     | ÿ ÿ 33 |
|                 |        | ŷŷŷŷŷŷŷŷŷŷŷŷŷŷŷŷ<br>ŷŷŷ                                                                                                             | ÿ ÿ 34 |
|                 |        | Using keyword - based program guides                                                                                                | ÿ ÿ 34 |
|                 |        | ŷŷŷ                                                                                                                                 | ÿ ÿ 36 |
|                 |        | List of discs that can be played/dubbed on this unit ÿ ÿ ÿ ÿ ÿ ÿ ÿ ÿ                                                                | ÿ ÿ 37 |
|                 |        | About discs that can be played with video ÿ ÿ ÿ Discs                                                                               | ÿ ÿ 37 |
|                 |        | that can be dubbed with video $\ddot{y}$ $\ddot{y}$ $\ddot{y}$ $\ddot{y}$ Discs that can be played $\ddot{y}$ $\ddot{y}$ $\ddot{y}$ | ÿ ÿ 37 |
|                 |        | with music ÿ ÿ ÿ ÿ ÿ Discs that can be used with photos ÿ ÿ ÿ Games Discs                                                           | ÿ ÿ 38 |
|                 |        | that can be used with this unit Discs that are not compatible with this unit                                                        | ÿ ÿ 38 |
|                 |        | ÿ ÿ ÿ                                                                                                                               | ÿ ÿ 38 |
|                 |        | ŢŢŢŢŢŢŢŢŢŢŢŢŢŢŢŢŢŢŢŢŢŢŢŢŢŢŢŢŢŢŢŢŢŢŢŢŢŢ                                                                                              | ÿ ÿ 38 |
|                 |        | Notes on "Introduction to PSX" ÿ ÿ ÿ ÿ ÿ                                                                                            | ÿ ÿ 39 |
|                 |        | Notes on "Program Guide" ÿ ÿ ÿ ÿ                                                                                                    | ÿ ÿ 39 |
| τν              | 0      | φΥ                                                                                                                                  | ÿ ÿ 40 |
| IV              |        | ŷŷŷ                                                                                                                                 | ÿ ÿ 41 |
| enjoy           | tv set | ÿÿÿ                                                                                                                                 | ÿ ÿ 41 |
|                 |        | Recording ÿ ÿ ÿ ÿ ÿ ÿ ÿ ÿ                                                                                                           | ÿ ÿ 42 |
|                 |        | Display the available hard disk space ŷŷŷŷŷŷŷŷŷŷŷŷŷŷŷŷŷŷŷŷŷŷŷŷŷŷŷŷŷŷŷŷŷŷŷŷ                                                          | ÿ ÿ 42 |
|                 |        | 99999999999999999999999999999999999999                                                                                              | ÿ ÿ 42 |
|                 |        | ÿÿ Recording the current TV program ÿÿÿÿÿ Recording using a quick timer ÿÿÿÿÿÿÿÿÿÿÿÿÿÿÿÿÿÿÿ                                         | ÿ ÿ 44 |
|                 |        | <u>99999999</u>                                                                                                                     | ÿ ÿ 44 |
|                 |        |                                                                                                                                     | ÿ ÿ 45 |
|                 |        | Recording main or sub audio only ÿ Recording both                                                                                   | ÿ ÿ 45 |
|                 |        | main and sub audio ÿ ÿ ÿ ÿ Recording bilingual                                                                                      | ÿ ÿ 45 |
|                 |        | broadcasts from an external device using an external input ÿ                                                                        |        |

3

allow preses enter Door

|             | Reserving recording ÿ ÿ ÿ ÿ ÿ ÿ ÿ ÿ ÿ ÿ ÿ ÿ ÿ ÿ ÿ ÿ ÿ ÿ ÿ                                                                                                                                                                                                                                                                                                                                                                                                                                                                                                                                                                                                                                                                                                                                                                                                                                                                                                                                                                                                                                                                                                                                                                                                                                                                                                           |
|-------------|---------------------------------------------------------------------------------------------------------------------------------------------------------------------------------------------------------------------------------------------------------------------------------------------------------------------------------------------------------------------------------------------------------------------------------------------------------------------------------------------------------------------------------------------------------------------------------------------------------------------------------------------------------------------------------------------------------------------------------------------------------------------------------------------------------------------------------------------------------------------------------------------------------------------------------------------------------------------------------------------------------------------------------------------------------------------------------------------------------------------------------------------------------------------------------------------------------------------------------------------------------------------------------------------------------------------------------------------------------------------|
|             | Reserving recording in the program $ar{y}ar{y}ar{y}ar{y}ar{y}46$                                                                                                                                                                                                                                                                                                                                                                                                                                                                                                                                                                                                                                                                                                                                                                                                                                                                                                                                                                                                                                                                                                                                                                                                                                                                                                    |
|             | guide $\ddot{y}$ Reserving recording by specifying the date and $\ddot{y} \ddot{y} \ddot{y} \ddot{y} \ddot{y} \dot{y} \dot{y} \dot{y} \dot{y} \dot{y} \dot{y} \dot{y} \dot$                                                                                                                                                                                                                                                                                                                                                                                                                                                                                                                                                                                                                                                                                                                                                                                                                                                                                                                                                                                                                                                                                                                                                                                         |
|             | time ÿ ÿ ÿ ÿ ÿ ÿ ÿ ÿ ÿ ÿ ÿ ÿ ÿ ÿ ÿ ÿ ÿ ÿ ÿ                                                                                                                                                                                                                                                                                                                                                                                                                                                                                                                                                                                                                                                                                                                                                                                                                                                                                                                                                                                                                                                                                                                                                                                                                                                                                                                          |
|             | ŷŷŷŷŷŷŷŷŷŷŷŷŷŷŷŷŷŷŷŷŷŷŷŷŷŷŷŷŷŷŷŷŷŷŷŷŷŷ                                                                                                                                                                                                                                                                                                                                                                                                                                                                                                                                                                                                                                                                                                                                                                                                                                                                                                                                                                                                                                                                                                                                                                                                                                                                                                                              |
|             | ŷŷŷŷŷŷŷŷŷŷŷŷŷŷŷŷŷŷŷŷŷŷŷŷŷŷŷŷŷŷŷŷŷŷŷŷŷŷ                                                                                                                                                                                                                                                                                                                                                                                                                                                                                                                                                                                                                                                                                                                                                                                                                                                                                                                                                                                                                                                                                                                                                                                                                                                                                                                              |
|             | ÿÿÿÿÿÿÿÿÿÿÿÿÿÿÿÿ Notes about "Recording from the program guide" ÿÿÿÿÿ ÿ ÿ ÿÿÿ ÿ ÿ                                                                                                                                                                                                                                                                                                                                                                                                                                                                                                                                                                                                                                                                                                                                                                                                                                                                                                                                                                                                                                                                                                                                                                                                                                                                                   |
|             | ÿ Notes about "Recording the TV program you are watching" ÿ ÿ Notes about ÿ ÿ ÿ 50                                                                                                                                                                                                                                                                                                                                                                                                                                                                                                                                                                                                                                                                                                                                                                                                                                                                                                                                                                                                                                                                                                                                                                                                                                                                                  |
|             | "Reserving recording from the program list" ÿ ÿ ÿ ÿ ÿ Notes on "Reserving ÿÿÿÿ <sup>50</sup>                                                                                                                                                                                                                                                                                                                                                                                                                                                                                                                                                                                                                                                                                                                                                                                                                                                                                                                                                                                                                                                                                                                                                                                                                                                                        |
|             | recording by specifying the date and time"<br>Precautions when ÿÿÿÿÿ 50                                                                                                                                                                                                                                                                                                                                                                                                                                                                                                                                                                                                                                                                                                                                                                                                                                                                                                                                                                                                                                                                                                                                                                                                                                                                                             |
|             | listening ÿ ÿ Programs with dual audio (digital CS broadcasts) are programs, etc.) ÿ ÿ ÿ ÿ ÿ ÿ ÿ ÿ ÿ ÿ ÿ ÿ ÿ ÿ                                                                                                                                                                                                                                                                                                                                                                                                                                                                                                                                                                                                                                                                                                                                                                                                                                                                                                                                                                                                                                                                                                                                                                                                                                                      |
|             | Cautions when dubbing recorded video of bilingual broadcasts $\ddot{y} \ddot{y} \ddot{y}^-$                                                                                                                                                                                                                                                                                                                                                                                                                                                                                                                                                                                                                                                                                                                                                                                                                                                                                                                                                                                                                                                                                                                                                                                                                                                                         |
| the video   | Playing videos and DVDs ÿ ŷ ÿ ŷ ÿ ŷ ŷ ŷ ŷ ŷ ŷ ŷ ŷ ŷ ŷ ŷ ŷ ŷ ŷ                                                                                                                                                                                                                                                                                                                                                                                                                                                                                                                                                                                                                                                                                                                                                                                                                                                                                                                                                                                                                                                                                                                                                                                                                                                                                                       |
| the video   | Operate the video being played ỹ ỹ ỹ Use optional ỹ ỹ ỹ 53                                                                                                                                                                                                                                                                                                                                                                                                                                                                                                                                                                                                                                                                                                                                                                                                                                                                                                                                                                                                                                                                                                                                                                                                                                                                                                          |
|             | functions ỹ Change the order of the recorded video ỹ ỹ ỹ ỹ                                                                                                                                                                                                                                                                                                                                                                                                                                                                                                                                                                                                                                                                                                                                                                                                                                                                                                                                                                                                                                                                                                                                                                                                                                                                                                          |
| video video | Play back the video being recorded (chase playback) ÿ ÿ Fast forward with ÿ ÿ ÿ ÿ ÿ ÿ56                                                                                                                                                                                                                                                                                                                                                                                                                                                                                                                                                                                                                                                                                                                                                                                                                                                                                                                                                                                                                                                                                                                                                                                                                                                                             |
|             | sound ý1.30000000 ý 0 ý 0 ý 0 y 0 y 0 y 0 y 0 y 0                                                                                                                                                                                                                                                                                                                                                                                                                                                                                                                                                                                                                                                                                                                                                                                                                                                                                                                                                                                                                                                                                                                                                                                                                                                                                                                   |
|             | ÿÿÿÿ58                                                                                                                                                                                                                                                                                                                                                                                                                                                                                                                                                                                                                                                                                                                                                                                                                                                                                                                                                                                                                                                                                                                                                                                                                                                                                                                                                              |
|             | ÿÿÿÿ58                                                                                                                                                                                                                                                                                                                                                                                                                                                                                                                                                                                                                                                                                                                                                                                                                                                                                                                                                                                                                                                                                                                                                                                                                                                                                                                                                              |
|             | ÿ ÿ ÿ ÿ59                                                                                                                                                                                                                                                                                                                                                                                                                                                                                                                                                                                                                                                                                                                                                                                                                                                                                                                                                                                                                                                                                                                                                                                                                                                                                                                                                           |
|             | ÿÿÿÿ59                                                                                                                                                                                                                                                                                                                                                                                                                                                                                                                                                                                                                                                                                                                                                                                                                                                                                                                                                                                                                                                                                                                                                                                                                                                                                                                                                              |
|             | ÿÿÿÿ59                                                                                                                                                                                                                                                                                                                                                                                                                                                                                                                                                                                                                                                                                                                                                                                                                                                                                                                                                                                                                                                                                                                                                                                                                                                                                                                                                              |
|             | Pause and edit                                                                                                                                                                                                                                                                                                                                                                                                                                                                                                                                                                                                                                                                                                                                                                                                                                                                                                                                                                                                                                                                                                                                                                                                                                                                                                                                                      |
|             | Setting chapter marks ÿ ÿ ÿ To                                                                                                                                                                                                                                                                                                                                                                                                                                                                                                                                                                                                                                                                                                                                                                                                                                                                                                                                                                                                                                                                                                                                                                                                                                                                                                                                      |
|             | cancel set chapter marks ÿ ÿ ÿ To cancel all set                                                                                                                                                                                                                                                                                                                                                                                                                                                                                                                                                                                                                                                                                                                                                                                                                                                                                                                                                                                                                                                                                                                                                                                                                                                                                                                    |
|             | chapter marks ÿ ÿ ÿ ÿ                                                                                                                                                                                                                                                                                                                                                                                                                                                                                                                                                                                                                                                                                                                                                                                                                                                                                                                                                                                                                                                                                                                                                                                                                                                                                                                                               |
|             | Optimize video ÿ ÿ ÿ                                                                                                                                                                                                                                                                                                                                                                                                                                                                                                                                                                                                                                                                                                                                                                                                                                                                                                                                                                                                                                                                                                                                                                                                                                                                                                                                                |
|             | Dubbing to DVD ÿ ÿ ÿ                                                                                                                                                                                                                                                                                                                                                                                                                                                                                                                                                                                                                                                                                                                                                                                                                                                                                                                                                                                                                                                                                                                                                                                                                                                                                                                                                |
|             | Types of discs that can be dubbed with this unit ÿ ÿ ÿ ÿ Ţ Ţ Ţ Ţ ŷŷŷŷ64                                                                                                                                                                                                                                                                                                                                                                                                                                                                                                                                                                                                                                                                                                                                                                                                                                                                                                                                                                                                                                                                                                                                                                                                                                                                                             |
|             | Regarding the video length that can be recorded on a DVD                                                                                                                                                                                                                                                                                                                                                                                                                                                                                                                                                                                                                                                                                                                                                                                                                                                                                                                                                                                                                                                                                                                                                                                                                                                                                                            |
|             | When dubbing to DVD-RW in VR mode ÿ ÿ ÿ ÿ Flow of معتبي المعادي الم |
|             | the Dubbing Wizard ÿ Step 1 Prepare the disc ÿ ÿ ÿ ÿ                                                                                                                                                                                                                                                                                                                                                                                                                                                                                                                                                                                                                                                                                                                                                                                                                                                                                                                                                                                                                                                                                                                                                                                                                                                                                                                |
|             | Step 2 Select the video (title) to be dubbed ÿ ÿ ÿ ÿ Step                                                                                                                                                                                                                                                                                                                                                                                                                                                                                                                                                                                                                                                                                                                                                                                                                                                                                                                                                                                                                                                                                                                                                                                                                                                                                                           |
|             | 3 Select the design of the DVD menu ÿ ÿ Step 4 Check                                                                                                                                                                                                                                                                                                                                                                                                                                                                                                                                                                                                                                                                                                                                                                                                                                                                                                                                                                                                                                                                                                                                                                                                                                                                                                                |
|             | the order of writing the titles ÿ ÿ ÿ Step 5 Create the                                                                                                                                                                                                                                                                                                                                                                                                                                                                                                                                                                                                                                                                                                                                                                                                                                                                                                                                                                                                                                                                                                                                                                                                                                                                                                             |
|             | DVD menu ÿ ÿ ÿ ÿ ÿ ÿ Step 6 Dubbing to DVD ÿ                                                                                                                                                                                                                                                                                                                                                                                                                                                                                                                                                                                                                                                                                                                                                                                                                                                                                                                                                                                                                                                                                                                                                                                                                                                                                                                        |
|             | yyyyy 60                                                                                                                                                                                                                                                                                                                                                                                                                                                                                                                                                                                                                                                                                                                                                                                                                                                                                                                                                                                                                                                                                                                                                                                                                                                                                                                                                            |
|             | ŷŷŷŷŷ69                                                                                                                                                                                                                                                                                                                                                                                                                                                                                                                                                                                                                                                                                                                                                                                                                                                                                                                                                                                                                                                                                                                                                                                                                                                                                                                                                             |
|             | المائنانية ما DVD تې تې تې تې Notes on * Enjoying تې                                                                                                                                                                                                                                                                                                                                                                                                                                                                                                                                                                                                                                                                                                                                                                                                                                                                                                                                                                                                                                                                                                                                                                                                                                                                            |
|             | Vídeos" Notes on "Playing Vídeos and DVDs" Notes on "Editing" ý ý ý Notes ý ý ý ý ý Vídes                                                                                                                                                                                                                                                                                                                                                                                                                                                                                                                                                                                                                                                                                                                                                                                                                                                                                                                                                                                                                                                                                                                                                                                                                                                                           |
|             | on "Optimizing video" ÿ ÿ ÿ ÿ ÿ                                                                                                                                                                                                                                                                                                                                                                                                                                                                                                                                                                                                                                                                                                                                                                                                                                                                                                                                                                                                                                                                                                                                                                                                                                                                                                                                     |
|             | - ···· - ···· · ···· · ···· · ·········                                                                                                                                                                                                                                                                                                                                                                                                                                                                                                                                                                                                                                                                                                                                                                                                                                                                                                                                                                                                                                                                                                                                                                                                                                                                                                                             |
|             | ېټېټېټې<br>پېټېټې ۲۵                                                                                                                                                                                                                                                                                                                                                                                                                                                                                                                                                                                                                                                                                                                                                                                                                                                                                                                                                                                                                                                                                                                                                                                                                                                                                                                                                |
|             | Notes on "Dubbing to DVD"                                                                                                                                                                                                                                                                                                                                                                                                                                                                                                                                                                                                                                                                                                                                                                                                                                                                                                                                                                                                                                                                                                                                                                                                                                                                                                                                           |
|             |                                                                                                                                                                                                                                                                                                                                                                                                                                                                                                                                                                                                                                                                                                                                                                                                                                                                                                                                                                                                                                                                                                                                                                                                                                                                                                                                                                     |