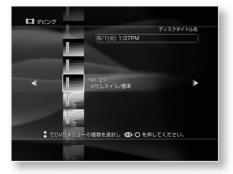

3

allow preses enter Door

|             | Reserving recording ÿ ÿ ÿ ÿ ÿ ÿ ÿ ÿ ÿ ÿ ÿ ÿ ÿ ÿ ÿ ÿ ÿ ÿ ÿ                                                                                                                                                                                                                                                                                                                                                                                                                                                                                                                                                                                                                                                                                                                                                                                                                                                                                                                                                                                                                                                                                                                                                                                                                                                                                                           |
|-------------|---------------------------------------------------------------------------------------------------------------------------------------------------------------------------------------------------------------------------------------------------------------------------------------------------------------------------------------------------------------------------------------------------------------------------------------------------------------------------------------------------------------------------------------------------------------------------------------------------------------------------------------------------------------------------------------------------------------------------------------------------------------------------------------------------------------------------------------------------------------------------------------------------------------------------------------------------------------------------------------------------------------------------------------------------------------------------------------------------------------------------------------------------------------------------------------------------------------------------------------------------------------------------------------------------------------------------------------------------------------------|
|             | Reserving recording in the program $ar{y}ar{y}ar{y}ar{y}ar{y}46$                                                                                                                                                                                                                                                                                                                                                                                                                                                                                                                                                                                                                                                                                                                                                                                                                                                                                                                                                                                                                                                                                                                                                                                                                                                                                                    |
|             | guide $\ddot{y}$ Reserving recording by specifying the date and $\ddot{y} \ddot{y} \ddot{y} \ddot{y} \ddot{y} \dot{y} \dot{y} \dot{y} \dot{y} \dot{y} \dot{y} \dot{y} \dot$                                                                                                                                                                                                                                                                                                                                                                                                                                                                                                                                                                                                                                                                                                                                                                                                                                                                                                                                                                                                                                                                                                                                                                                         |
|             | time ÿ ÿ ÿ ÿ ÿ ÿ ÿ ÿ ÿ ÿ ÿ ÿ ÿ ÿ ÿ ÿ ÿ ÿ ÿ                                                                                                                                                                                                                                                                                                                                                                                                                                                                                                                                                                                                                                                                                                                                                                                                                                                                                                                                                                                                                                                                                                                                                                                                                                                                                                                          |
|             | ŷŷŷŷŷŷŷŷŷŷŷŷŷŷŷŷŷŷŷŷŷŷŷŷŷŷŷŷŷŷŷŷŷŷŷŷŷŷ                                                                                                                                                                                                                                                                                                                                                                                                                                                                                                                                                                                                                                                                                                                                                                                                                                                                                                                                                                                                                                                                                                                                                                                                                                                                                                                              |
|             | ŷŷŷŷŷŷŷŷŷŷŷŷŷŷŷŷŷŷŷŷŷŷŷŷŷŷŷŷŷŷŷŷŷŷŷŷŷŷ                                                                                                                                                                                                                                                                                                                                                                                                                                                                                                                                                                                                                                                                                                                                                                                                                                                                                                                                                                                                                                                                                                                                                                                                                                                                                                                              |
|             | ÿÿÿÿÿÿÿÿÿÿÿÿÿÿÿÿ Notes about "Recording from the program guide" ÿÿÿÿÿ ÿ ÿ ÿÿÿ ÿ ÿ                                                                                                                                                                                                                                                                                                                                                                                                                                                                                                                                                                                                                                                                                                                                                                                                                                                                                                                                                                                                                                                                                                                                                                                                                                                                                   |
|             | ÿ Notes about "Recording the TV program you are watching" ÿ ÿ Notes about ÿ ÿ ÿ 50                                                                                                                                                                                                                                                                                                                                                                                                                                                                                                                                                                                                                                                                                                                                                                                                                                                                                                                                                                                                                                                                                                                                                                                                                                                                                  |
|             | "Reserving recording from the program list" ÿ ÿ ÿ ÿ ÿ Notes on "Reserving ÿÿÿÿ <sup>50</sup>                                                                                                                                                                                                                                                                                                                                                                                                                                                                                                                                                                                                                                                                                                                                                                                                                                                                                                                                                                                                                                                                                                                                                                                                                                                                        |
|             | recording by specifying the date and time"<br>Precautions when ÿÿÿÿÿ 50                                                                                                                                                                                                                                                                                                                                                                                                                                                                                                                                                                                                                                                                                                                                                                                                                                                                                                                                                                                                                                                                                                                                                                                                                                                                                             |
|             | listening ÿ ÿ Programs with dual audio (digital CS broadcasts) are programs, etc.) ÿ ÿ ÿ ÿ ÿ ÿ ÿ ÿ ÿ ÿ ÿ ÿ ÿ ÿ                                                                                                                                                                                                                                                                                                                                                                                                                                                                                                                                                                                                                                                                                                                                                                                                                                                                                                                                                                                                                                                                                                                                                                                                                                                      |
|             | Cautions when dubbing recorded video of bilingual broadcasts $\ddot{y} \ddot{y} \ddot{y}^-$                                                                                                                                                                                                                                                                                                                                                                                                                                                                                                                                                                                                                                                                                                                                                                                                                                                                                                                                                                                                                                                                                                                                                                                                                                                                         |
| the video   | Playing videos and DVDs ÿ ŷ ÿ ŷ ÿ ŷ ŷ ŷ ŷ ŷ ŷ ŷ ŷ ŷ ŷ ŷ ŷ ŷ ŷ                                                                                                                                                                                                                                                                                                                                                                                                                                                                                                                                                                                                                                                                                                                                                                                                                                                                                                                                                                                                                                                                                                                                                                                                                                                                                                       |
| the video   | Operate the video being played ỹ ỹ ỹ Use optional ỹ ỹ ỹ 53                                                                                                                                                                                                                                                                                                                                                                                                                                                                                                                                                                                                                                                                                                                                                                                                                                                                                                                                                                                                                                                                                                                                                                                                                                                                                                          |
|             | functions ỹ Change the order of the recorded video ỹ ỹ ỹ ỹ                                                                                                                                                                                                                                                                                                                                                                                                                                                                                                                                                                                                                                                                                                                                                                                                                                                                                                                                                                                                                                                                                                                                                                                                                                                                                                          |
| video video | Play back the video being recorded (chase playback) ÿ ÿ Fast forward with ÿ ÿ ÿ ÿ ÿ ÿ56                                                                                                                                                                                                                                                                                                                                                                                                                                                                                                                                                                                                                                                                                                                                                                                                                                                                                                                                                                                                                                                                                                                                                                                                                                                                             |
|             | sound ý1.30000000 ý 0 ý 0 ý 0 y 0 y 0 y 0 y 0 y 0                                                                                                                                                                                                                                                                                                                                                                                                                                                                                                                                                                                                                                                                                                                                                                                                                                                                                                                                                                                                                                                                                                                                                                                                                                                                                                                   |
|             | ÿÿÿÿ58                                                                                                                                                                                                                                                                                                                                                                                                                                                                                                                                                                                                                                                                                                                                                                                                                                                                                                                                                                                                                                                                                                                                                                                                                                                                                                                                                              |
|             | ÿÿÿÿ58                                                                                                                                                                                                                                                                                                                                                                                                                                                                                                                                                                                                                                                                                                                                                                                                                                                                                                                                                                                                                                                                                                                                                                                                                                                                                                                                                              |
|             | ÿ ÿ ÿ ÿ59                                                                                                                                                                                                                                                                                                                                                                                                                                                                                                                                                                                                                                                                                                                                                                                                                                                                                                                                                                                                                                                                                                                                                                                                                                                                                                                                                           |
|             | ÿÿÿÿ59                                                                                                                                                                                                                                                                                                                                                                                                                                                                                                                                                                                                                                                                                                                                                                                                                                                                                                                                                                                                                                                                                                                                                                                                                                                                                                                                                              |
|             | ÿÿÿÿ59                                                                                                                                                                                                                                                                                                                                                                                                                                                                                                                                                                                                                                                                                                                                                                                                                                                                                                                                                                                                                                                                                                                                                                                                                                                                                                                                                              |
|             | Pause and edit                                                                                                                                                                                                                                                                                                                                                                                                                                                                                                                                                                                                                                                                                                                                                                                                                                                                                                                                                                                                                                                                                                                                                                                                                                                                                                                                                      |
|             | Setting chapter marks ÿ ÿ ÿ To                                                                                                                                                                                                                                                                                                                                                                                                                                                                                                                                                                                                                                                                                                                                                                                                                                                                                                                                                                                                                                                                                                                                                                                                                                                                                                                                      |
|             | cancel set chapter marks ÿ ÿ ÿ To cancel all set                                                                                                                                                                                                                                                                                                                                                                                                                                                                                                                                                                                                                                                                                                                                                                                                                                                                                                                                                                                                                                                                                                                                                                                                                                                                                                                    |
|             | chapter marks ÿ ÿ ÿ ÿ                                                                                                                                                                                                                                                                                                                                                                                                                                                                                                                                                                                                                                                                                                                                                                                                                                                                                                                                                                                                                                                                                                                                                                                                                                                                                                                                               |
|             | Optimize video ÿ ÿ ÿ                                                                                                                                                                                                                                                                                                                                                                                                                                                                                                                                                                                                                                                                                                                                                                                                                                                                                                                                                                                                                                                                                                                                                                                                                                                                                                                                                |
|             | Dubbing to DVD ÿ ÿ ÿ                                                                                                                                                                                                                                                                                                                                                                                                                                                                                                                                                                                                                                                                                                                                                                                                                                                                                                                                                                                                                                                                                                                                                                                                                                                                                                                                                |
|             | Types of discs that can be dubbed with this unit ÿ ÿ ÿ ÿ Ţ Ţ Ţ Ţ ŷŷŷŷ64                                                                                                                                                                                                                                                                                                                                                                                                                                                                                                                                                                                                                                                                                                                                                                                                                                                                                                                                                                                                                                                                                                                                                                                                                                                                                             |
|             | Regarding the video length that can be recorded on a DVD                                                                                                                                                                                                                                                                                                                                                                                                                                                                                                                                                                                                                                                                                                                                                                                                                                                                                                                                                                                                                                                                                                                                                                                                                                                                                                            |
|             | When dubbing to DVD-RW in VR mode ÿ ÿ ÿ ÿ Flow of معتبي المعادي الم |
|             | the Dubbing Wizard ÿ Step 1 Prepare the disc ÿ ÿ ÿ ÿ                                                                                                                                                                                                                                                                                                                                                                                                                                                                                                                                                                                                                                                                                                                                                                                                                                                                                                                                                                                                                                                                                                                                                                                                                                                                                                                |
|             | Step 2 Select the video (title) to be dubbed ÿ ÿ ÿ ÿ Step                                                                                                                                                                                                                                                                                                                                                                                                                                                                                                                                                                                                                                                                                                                                                                                                                                                                                                                                                                                                                                                                                                                                                                                                                                                                                                           |
|             | 3 Select the design of the DVD menu ÿ ÿ Step 4 Check                                                                                                                                                                                                                                                                                                                                                                                                                                                                                                                                                                                                                                                                                                                                                                                                                                                                                                                                                                                                                                                                                                                                                                                                                                                                                                                |
|             | the order of writing the titles ÿ ÿ ÿ Step 5 Create the                                                                                                                                                                                                                                                                                                                                                                                                                                                                                                                                                                                                                                                                                                                                                                                                                                                                                                                                                                                                                                                                                                                                                                                                                                                                                                             |
|             | DVD menu ÿ ÿ ÿ ÿ ÿ ÿ Step 6 Dubbing to DVD ÿ                                                                                                                                                                                                                                                                                                                                                                                                                                                                                                                                                                                                                                                                                                                                                                                                                                                                                                                                                                                                                                                                                                                                                                                                                                                                                                                        |
|             | yyyyy 60                                                                                                                                                                                                                                                                                                                                                                                                                                                                                                                                                                                                                                                                                                                                                                                                                                                                                                                                                                                                                                                                                                                                                                                                                                                                                                                                                            |
|             | ŷŷŷŷŷ69                                                                                                                                                                                                                                                                                                                                                                                                                                                                                                                                                                                                                                                                                                                                                                                                                                                                                                                                                                                                                                                                                                                                                                                                                                                                                                                                                             |
|             | المائنانية ما DVD تې تې تې تې Notes on * Enjoying تې                                                                                                                                                                                                                                                                                                                                                                                                                                                                                                                                                                                                                                                                                                                                                                                                                                                                                                                                                                                                                                                                                                                                                                                                                                                                            |
|             | Vídeos" Notes on "Playing Vídeos and DVDs" Notes on "Editing" ý ý ý Notes ý ý ý ý ý Vídes                                                                                                                                                                                                                                                                                                                                                                                                                                                                                                                                                                                                                                                                                                                                                                                                                                                                                                                                                                                                                                                                                                                                                                                                                                                                           |
|             | on "Optimizing video" ÿ ÿ ÿ ÿ ÿ                                                                                                                                                                                                                                                                                                                                                                                                                                                                                                                                                                                                                                                                                                                                                                                                                                                                                                                                                                                                                                                                                                                                                                                                                                                                                                                                     |
|             | - ···· - ···· · ···· · ···· · ·········                                                                                                                                                                                                                                                                                                                                                                                                                                                                                                                                                                                                                                                                                                                                                                                                                                                                                                                                                                                                                                                                                                                                                                                                                                                                                                                             |
|             | ېټېټېټې<br>پېټېټې ۲۵                                                                                                                                                                                                                                                                                                                                                                                                                                                                                                                                                                                                                                                                                                                                                                                                                                                                                                                                                                                                                                                                                                                                                                                                                                                                                                                                                |
|             | Notes on "Dubbing to DVD"                                                                                                                                                                                                                                                                                                                                                                                                                                                                                                                                                                                                                                                                                                                                                                                                                                                                                                                                                                                                                                                                                                                                                                                                                                                                                                                                           |
|             |                                                                                                                                                                                                                                                                                                                                                                                                                                                                                                                                                                                                                                                                                                                                                                                                                                                                                                                                                                                                                                                                                                                                                                                                                                                                                                                                                                     |