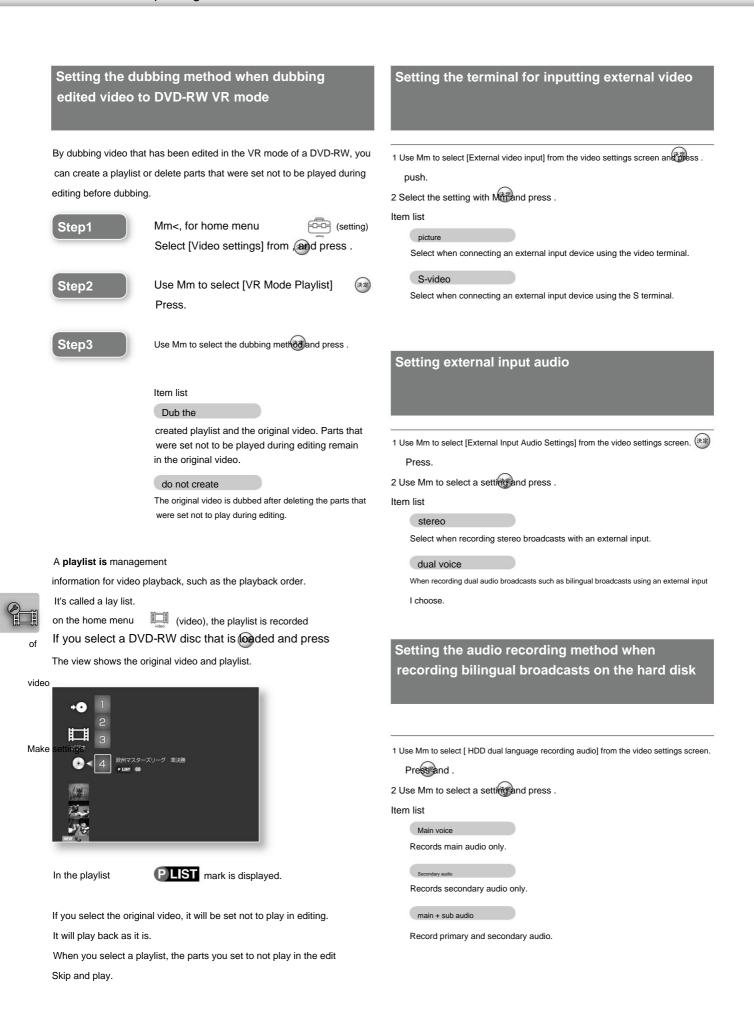

annel Dolby Digital.

#### please note

- The recording mode cannot be changed during recording.

- •If you change the hard disk area, the recordable time will also change. I will.
- •Recording stops automatically 6 hours after recording starts.

yaı.

## 

Make vic

## Setting DVD-RW dubbing method

During dubbing, the recording mode set here will be the standard setting.

vinegar.

1 Select [DVD-RW recording mode] from the video setting screen with Mm.

Pressand .

2 Use Mm to select a mode and press .

Item list

DVD-Video

Dubbing DVD-RW in Video mode.

DVD-VR Dubbing DVD-RW in VR mode.

## About DVD-VR mode

When dubbing to DVD-RW in VR mode, you can choose to dub with the edited

section deleted or dubbed with a playlist without deleting the edited section. See page 64 for details.



| -                                               | idio recording method when<br>orded video of bilingual broadcasts                                                                                                                                                                                    | Reduce noise when recording                                                                                       |
|-------------------------------------------------|------------------------------------------------------------------------------------------------------------------------------------------------------------------------------------------------------------------------------------------------------|-------------------------------------------------------------------------------------