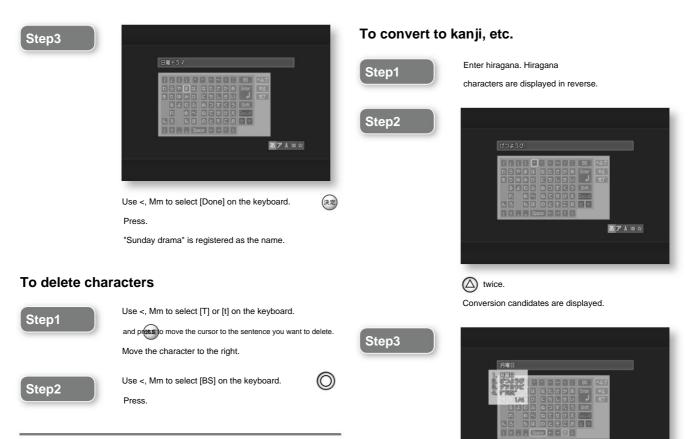

|

Use <, Mm to select "ni" on the keyboard. (\*\*

followed by ``chi", ``yo", ``u", ``to", ```, ``ra",

Enter "ma". When you make a mistake [BS] Select and press .



Converts to "Sunday drama". other conversions Press again to select the complement.  $\bigcirc$ 



#### switch keyboard

When the L1 button on the remote control is pressed while the keyboard is displayed, the following

The keyboard switches as follows.

Hiragana input keyboard ÿ Katakana input keyboard ÿ English

Character input keyboard ÿ number input keyboard ÿ symbol input screen

It switches in the order of face ÿ keyboard for hiragana input.

# Press the L1 button on the remote control to display the following keyboard.

Katakana input keyboard

#### To enter a small character such as "tsu",

press <, Mm to select [Shift] on the keyboard . (xx) Typing one small letter switches to the large letter keyboard. will be replaced.

#### Hiragana input keyboard

Press the L1 button on the remote control to display the following keyboard.



To enter a small character such as ÿ, press <