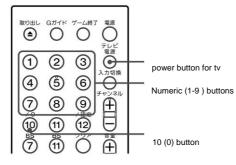

|    | 必ずお          | 読みください                               |    |
|----|--------------|--------------------------------------|----|
|    |              | 本機の取り扱いについて                          |    |
|    |              | 録画やダビングについて                          |    |
|    |              | 著作権について                              |    |
|    |              | ゲームについて                              |    |
|    |              | ディスクについて                             |    |
|    |              | " メモリースティック 'の取り扱いに関するご注意            |    |
|    |              | アナログ放送からデジタル放送への移行について               |    |
| 準備 | 準備1          | 付属品を確かめる                             | 12 |
|    | 準備2          | アンテナを接続する                            |    |
|    |              | 本機底面のふたのはずしかた                        |    |
|    |              | 接続するときの設置のしかた                        |    |
|    |              | VHF/UHFとBSアンテナが別々のときは                |    |
|    |              | BSアンテナの分配について                        |    |
|    |              | VHF/UHFとBS <b>アンテナが混合のときは</b>        |    |
|    |              | お使いのテレビがフィーダー線 + プラグ付き<br>同軸ケーブルのときは |    |
|    |              | テレビの映りが悪いときは                         |    |
|    | 準備3          | 映像と音声のケーブルを接続する                      |    |
|    |              | 映像ケーブルを使って接続する場合                     |    |
|    |              | S映像ケーブルを使って接続する場合                    |    |
|    |              | D端子ケーブルを使って接続する場合                    |    |
|    | 準備4          | リモコンを準備する                            |    |
|    |              | リモコンに電池を入れる                          |    |
|    |              | 各社のテレビを操作できるように設定する                  |    |
|    | 準備5          | 電源コードを接続する                           |    |
|    |              | リモコンの電源ボタンで電源が入るか確認する                |    |
|    | 準備6          | 設置する                                 |    |
|    |              | 禁止されている設置方法について                      |    |
|    |              | 正しい設置のしかた                            |    |
|    | 準備7          | かんたん設定をする                            |    |
|    | 電源を          | 入れる<br>                              |    |
|    |              | の準備をする                               |    |
|    |              | "PlayStation 2 "専用メモリーカード(8MB)について   |    |
|    |              | メモリーカードについて                          |    |
|    | <b>小</b> 平 入 | 力機器をつなぐ                              |    |
|    |              | ルカメラをつなぐ <sup>…</sup>                |    |
|    |              | タル入力対応のオーディオ機器をつなぐ                   |    |
|    |              | インタントン 日 2011 トーレート・アンドラン ない         | 24 |