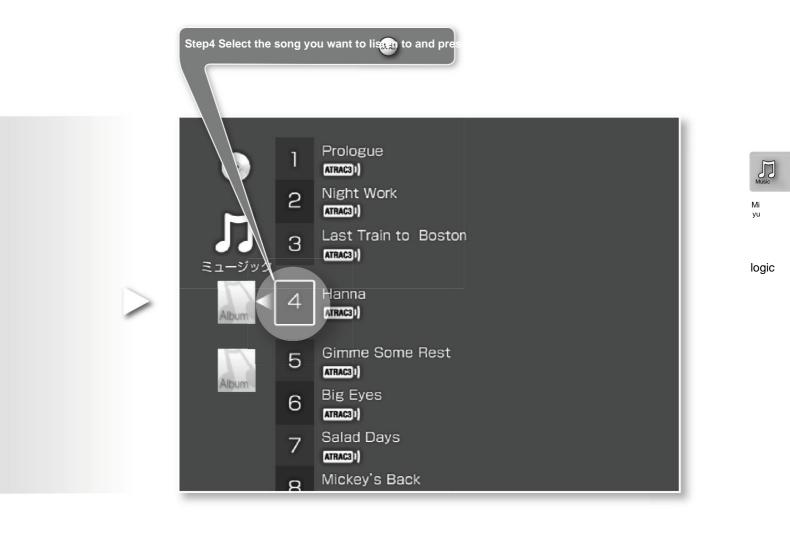

3

allow preses enter Door

|             | Reserving recording ÿ ÿ ÿ ÿ ÿ ÿ ÿ ÿ ÿ ÿ ÿ ÿ ÿ ÿ ÿ ÿ ÿ ÿ ÿ                                                                                                                                                                                                                                                                                                                                                                                                                                                                                                                                                                                                                                                                                                                                                                                                                                                                                                                                                                                                                                                                                                                                                                                                                                                                                                           |
|-------------|---------------------------------------------------------------------------------------------------------------------------------------------------------------------------------------------------------------------------------------------------------------------------------------------------------------------------------------------------------------------------------------------------------------------------------------------------------------------------------------------------------------------------------------------------------------------------------------------------------------------------------------------------------------------------------------------------------------------------------------------------------------------------------------------------------------------------------------------------------------------------------------------------------------------------------------------------------------------------------------------------------------------------------------------------------------------------------------------------------------------------------------------------------------------------------------------------------------------------------------------------------------------------------------------------------------------------------------------------------------------|
|             | Reserving recording in the program $ar{y}ar{y}ar{y}ar{y}ar{y}46$                                                                                                                                                                                                                                                                                                                                                                                                                                                                                                                                                                                                                                                                                                                                                                                                                                                                                                                                                                                                                                                                                                                                                                                                                                                                                                    |
|             | guide $\ddot{y}$ Reserving recording by specifying the date and $\ddot{y} \ddot{y} \ddot{y} \ddot{y} \ddot{y} \dot{y} \dot{y} \dot{y} \dot{y} \dot{y} \dot{y} \dot{y} \dot$                                                                                                                                                                                                                                                                                                                                                                                                                                                                                                                                                                                                                                                                                                                                                                                                                                                                                                                                                                                                                                                                                                                                                                                         |
|             | time ÿ ÿ ÿ ÿ ÿ ÿ ÿ ÿ ÿ ÿ ÿ ÿ ÿ ÿ ÿ ÿ ÿ ÿ ÿ                                                                                                                                                                                                                                                                                                                                                                                                                                                                                                                                                                                                                                                                                                                                                                                                                                                                                                                                                                                                                                                                                                                                                                                                                                                                                                                          |
|             | ŷŷŷŷŷŷŷŷŷŷŷŷŷŷŷŷŷŷŷŷŷŷŷŷŷŷŷŷŷŷŷŷŷŷŷŷŷŷ                                                                                                                                                                                                                                                                                                                                                                                                                                                                                                                                                                                                                                                                                                                                                                                                                                                                                                                                                                                                                                                                                                                                                                                                                                                                                                                              |
|             | ŷŷŷŷŷŷŷŷŷŷŷŷŷŷŷŷŷŷŷŷŷŷŷŷŷŷŷŷŷŷŷŷŷŷŷŷŷŷ                                                                                                                                                                                                                                                                                                                                                                                                                                                                                                                                                                                                                                                                                                                                                                                                                                                                                                                                                                                                                                                                                                                                                                                                                                                                                                                              |
|             | ÿÿÿÿÿÿÿÿÿÿÿÿÿÿÿÿ Notes about "Recording from the program guide" ÿÿÿÿÿ ÿ ÿ ÿÿÿ ÿ ÿ                                                                                                                                                                                                                                                                                                                                                                                                                                                                                                                                                                                                                                                                                                                                                                                                                                                                                                                                                                                                                                                                                                                                                                                                                                                                                   |
|             | ÿ Notes about "Recording the TV program you are watching" ÿ ÿ Notes about ÿ ÿ ÿ 50                                                                                                                                                                                                                                                                                                                                                                                                                                                                                                                                                                                                                                                                                                                                                                                                                                                                                                                                                                                                                                                                                                                                                                                                                                                                                  |
|             | "Reserving recording from the program list" ÿ ÿ ÿ ÿ ÿ Notes on "Reserving ÿÿÿÿ <sup>50</sup>                                                                                                                                                                                                                                                                                                                                                                                                                                                                                                                                                                                                                                                                                                                                                                                                                                                                                                                                                                                                                                                                                                                                                                                                                                                                        |
|             | recording by specifying the date and time"<br>Precautions when ÿÿÿÿÿ 50                                                                                                                                                                                                                                                                                                                                                                                                                                                                                                                                                                                                                                                                                                                                                                                                                                                                                                                                                                                                                                                                                                                                                                                                                                                                                             |
|             | listening ÿ ÿ Programs with dual audio (digital CS broadcasts) are programs, etc.) ÿ ÿ ÿ ÿ ÿ ÿ ÿ ÿ ÿ ÿ ÿ ÿ ÿ ÿ                                                                                                                                                                                                                                                                                                                                                                                                                                                                                                                                                                                                                                                                                                                                                                                                                                                                                                                                                                                                                                                                                                                                                                                                                                                      |
|             | Cautions when dubbing recorded video of bilingual broadcasts $\ddot{y} \ddot{y} \ddot{y}^-$                                                                                                                                                                                                                                                                                                                                                                                                                                                                                                                                                                                                                                                                                                                                                                                                                                                                                                                                                                                                                                                                                                                                                                                                                                                                         |
| the video   | Playing videos and DVDs ÿ ŷ ÿ ŷ ÿ ŷ ŷ ŷ ŷ ŷ ŷ ŷ ŷ ŷ ŷ ŷ ŷ ŷ ŷ                                                                                                                                                                                                                                                                                                                                                                                                                                                                                                                                                                                                                                                                                                                                                                                                                                                                                                                                                                                                                                                                                                                                                                                                                                                                                                       |
| the video   | Operate the video being played ỹ ỹ ỹ Use optional ỹ ỹ ỹ 53                                                                                                                                                                                                                                                                                                                                                                                                                                                                                                                                                                                                                                                                                                                                                                                                                                                                                                                                                                                                                                                                                                                                                                                                                                                                                                          |
|             | functions ỹ Change the order of the recorded video ỹ ỹ ỹ ỹ                                                                                                                                                                                                                                                                                                                                                                                                                                                                                                                                                                                                                                                                                                                                                                                                                                                                                                                                                                                                                                                                                                                                                                                                                                                                                                          |
| video video | Play back the video being recorded (chase playback) ÿ ÿ Fast forward with ÿ ÿ ÿ ÿ ÿ ÿ56                                                                                                                                                                                                                                                                                                                                                                                                                                                                                                                                                                                                                                                                                                                                                                                                                                                                                                                                                                                                                                                                                                                                                                                                                                                                             |
|             | sound ý1.30000000 ý 0 ý 0 ý 0 y 0 y 0 y 0 y 0 y 0                                                                                                                                                                                                                                                                                                                                                                                                                                                                                                                                                                                                                                                                                                                                                                                                                                                                                                                                                                                                                                                                                                                                                                                                                                                                                                                   |
|             | ÿÿÿÿ58                                                                                                                                                                                                                                                                                                                                                                                                                                                                                                                                                                                                                                                                                                                                                                                                                                                                                                                                                                                                                                                                                                                                                                                                                                                                                                                                                              |
|             | ÿÿÿÿ58                                                                                                                                                                                                                                                                                                                                                                                                                                                                                                                                                                                                                                                                                                                                                                                                                                                                                                                                                                                                                                                                                                                                                                                                                                                                                                                                                              |
|             | ÿ ÿ ÿ ÿ59                                                                                                                                                                                                                                                                                                                                                                                                                                                                                                                                                                                                                                                                                                                                                                                                                                                                                                                                                                                                                                                                                                                                                                                                                                                                                                                                                           |
|             | ÿÿÿÿ59                                                                                                                                                                                                                                                                                                                                                                                                                                                                                                                                                                                                                                                                                                                                                                                                                                                                                                                                                                                                                                                                                                                                                                                                                                                                                                                                                              |
|             | ÿÿÿÿ59                                                                                                                                                                                                                                                                                                                                                                                                                                                                                                                                                                                                                                                                                                                                                                                                                                                                                                                                                                                                                                                                                                                                                                                                                                                                                                                                                              |
|             | Pause and edit                                                                                                                                                                                                                                                                                                                                                                                                                                                                                                                                                                                                                                                                                                                                                                                                                                                                                                                                                                                                                                                                                                                                                                                                                                                                                                                                                      |
|             | Setting chapter marks ÿ ÿ ÿ To                                                                                                                                                                                                                                                                                                                                                                                                                                                                                                                                                                                                                                                                                                                                                                                                                                                                                                                                                                                                                                                                                                                                                                                                                                                                                                                                      |
|             | cancel set chapter marks ÿ ÿ ÿ To cancel all set                                                                                                                                                                                                                                                                                                                                                                                                                                                                                                                                                                                                                                                                                                                                                                                                                                                                                                                                                                                                                                                                                                                                                                                                                                                                                                                    |
|             | chapter marks ÿ ÿ ÿ ÿ                                                                                                                                                                                                                                                                                                                                                                                                                                                                                                                                                                                                                                                                                                                                                                                                                                                                                                                                                                                                                                                                                                                                                                                                                                                                                                                                               |
|             | Optimize video ÿ ÿ ÿ                                                                                                                                                                                                                                                                                                                                                                                                                                                                                                                                                                                                                                                                                                                                                                                                                                                                                                                                                                                                                                                                                                                                                                                                                                                                                                                                                |
|             | Dubbing to DVD ÿ ÿ ÿ                                                                                                                                                                                                                                                                                                                                                                                                                                                                                                                                                                                                                                                                                                                                                                                                                                                                                                                                                                                                                                                                                                                                                                                                                                                                                                                                                |
|             | Types of discs that can be dubbed with this unit ÿ ÿ ÿ ÿ Ţ Ţ Ţ Ţ ŷŷŷŷ64                                                                                                                                                                                                                                                                                                                                                                                                                                                                                                                                                                                                                                                                                                                                                                                                                                                                                                                                                                                                                                                                                                                                                                                                                                                                                             |
|             | Regarding the video length that can be recorded on a DVD                                                                                                                                                                                                                                                                                                                                                                                                                                                                                                                                                                                                                                                                                                                                                                                                                                                                                                                                                                                                                                                                                                                                                                                                                                                                                                            |
|             | When dubbing to DVD-RW in VR mode ÿ ÿ ÿ ÿ Flow of معتبي المعادي الم |
|             | the Dubbing Wizard ÿ Step 1 Prepare the disc ÿ ÿ ÿ ÿ                                                                                                                                                                                                                                                                                                                                                                                                                                                                                                                                                                                                                                                                                                                                                                                                                                                                                                                                                                                                                                                                                                                                                                                                                                                                                                                |
|             | Step 2 Select the video (title) to be dubbed ÿ ÿ ÿ ÿ Step                                                                                                                                                                                                                                                                                                                                                                                                                                                                                                                                                                                                                                                                                                                                                                                                                                                                                                                                                                                                                                                                                                                                                                                                                                                                                                           |
|             | 3 Select the design of the DVD menu ÿ ÿ Step 4 Check                                                                                                                                                                                                                                                                                                                                                                                                                                                                                                                                                                                                                                                                                                                                                                                                                                                                                                                                                                                                                                                                                                                                                                                                                                                                                                                |
|             | the order of writing the titles ÿ ÿ ÿ Step 5 Create the                                                                                                                                                                                                                                                                                                                                                                                                                                                                                                                                                                                                                                                                                                                                                                                                                                                                                                                                                                                                                                                                                                                                                                                                                                                                                                             |
|             | DVD menu ÿ ÿ ÿ ÿ ÿ ÿ Step 6 Dubbing to DVD ÿ                                                                                                                                                                                                                                                                                                                                                                                                                                                                                                                                                                                                                                                                                                                                                                                                                                                                                                                                                                                                                                                                                                                                                                                                                                                                                                                        |
|             | yyyyy 60                                                                                                                                                                                                                                                                                                                                                                                                                                                                                                                                                                                                                                                                                                                                                                                                                                                                                                                                                                                                                                                                                                                                                                                                                                                                                                                                                            |
|             | ŷŷŷŷŷ69                                                                                                                                                                                                                                                                                                                                                                                                                                                                                                                                                                                                                                                                                                                                                                                                                                                                                                                                                                                                                                                                                                                                                                                                                                                                                                                                                             |
|             | المائنانية ما DVD تې تې تې تې Notes on * Enjoying تې                                                                                                                                                                                                                                                                                                                                                                                                                                                                                                                                                                                                                                                                                                                                                                                                                                                                                                                                                                                                                                                                                                                                                                                                                                                                            |
|             | Vídeos" Notes on "Playing Vídeos and DVDs" Notes on "Editing" ý ý ý Notes ý ý ý ý ý Vídes                                                                                                                                                                                                                                                                                                                                                                                                                                                                                                                                                                                                                                                                                                                                                                                                                                                                                                                                                                                                                                                                                                                                                                                                                                                                           |
|             | on "Optimizing video" ÿ ÿ ÿ ÿ ÿ                                                                                                                                                                                                                                                                                                                                                                                                                                                                                                                                                                                                                                                                                                                                                                                                                                                                                                                                                                                                                                                                                                                                                                                                                                                                                                                                     |
|             | - ···· - ···· · ···· · ···· · ·········                                                                                                                                                                                                                                                                                                                                                                                                                                                                                                                                                                                                                                                                                                                                                                                                                                                                                                                                                                                                                                                                                                                                                                                                                                                                                                                             |
|             | ېټېټېټې<br>پېټېټې ۲۵                                                                                                                                                                                                                                                                                                                                                                                                                                                                                                                                                                                                                                                                                                                                                                                                                                                                                                                                                                                                                                                                                                                                                                                                                                                                                                                                                |
|             | Notes on "Dubbing to DVD"                                                                                                                                                                                                                                                                                                                                                                                                                                                                                                                                                                                                                                                                                                                                                                                                                                                                                                                                                                                                                                                                                                                                                                                                                                                                                                                                           |
|             |                                                                                                                                                                                                                                                                                                                                                                                                                                                                                                                                                                                                                                                                                                                                                                                                                                                                                                                                                                                                                                                                                                                                                                                                                                                                                                                                                                     |