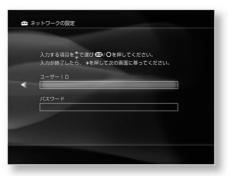

etwork connection and settings (Continued)

#### C Connecting using an ADSL line 2

This is a connection method for connecting to the Internet using a bridge-type ADSL modem and connecting to the Internet from a terminal other than this unit. If you do not need to connect to the Internet from a terminal other than this machine, connect this machine and ADSL modem directly.



#### Other

#### Make settings



Other

Make settin



#### **Preparation 2 Setting the network**

When the network setting screen is displayed, follow the instructions on the screen. Please set.

#### If you select "Do not use"

Switches to the screen for confirming the IP address setting method. STEP2 "IP Address Confirmation" on page 117.

#### If you select "Use"

The PPPoE setting screen is displayed as below.



Items to be set

•Enter user ID and password: Enter the user ID and password for using PPPoE. The user ID and password entered here are the same as the user ID and password for connecting to the Internet. For more information about User ID and Password, please contact your provider.

#### STEP 1 "Confirm PPPoE"



Select "Use" when using PPPoE with this unit to connect to the Internet.

Select "Do not use" when connecting to the network without using

OtherPoE, or when using the PPPoE function of the router instead of this unit .

PPPoE settings vary depending on the Internet connection

environment, so please contact your Internet service provider for Make settings details.

#### STEP 2 "Confirm IP address"



Check how to set the IP address.

If the IP address to be used is specified b