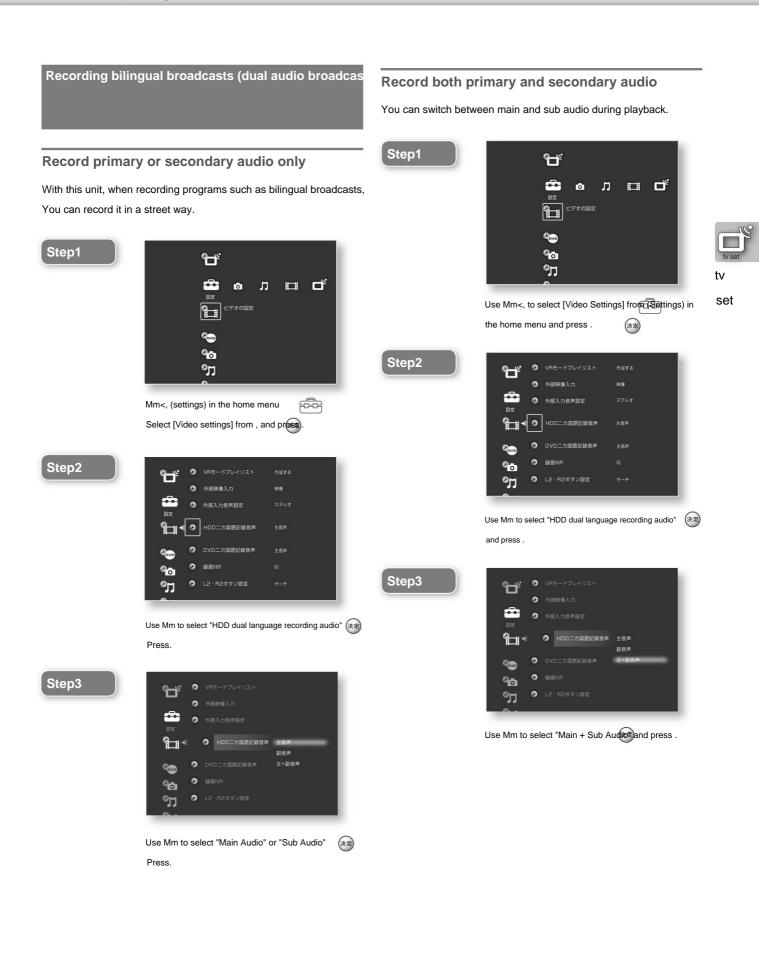

|                 |        | How to insert a disc or "Memory Stick"                                                                                              | ÿ ÿ 25 |
|-----------------|--------|-------------------------------------------------------------------------------------------------------------------------------------|--------|
|                 |        | To insert a disc ÿ ÿ ÿ ÿ ÿ ÿ ÿ ÿ                                                                                                    | ÿ ÿ 25 |
|                 |        | To eject a disc To insert a "Memory                                                                                                 | ÿ ÿ 25 |
|                 |        | Stick" To eject a "Memory Stick "                                                                                                   | ÿ ÿ 25 |
|                 |        | ŷŷŷ                                                                                                                                 | ÿ ÿ 26 |
|                 |        | Precautions regarding "Preparation" ÿ ÿ                                                                                             | ÿ ÿ 26 |
|                 |        | Precautions for "Preparation 2 : Connect the antenna" ÿÿÿ                                                                           | ÿ ÿ 26 |
|                 |        | Precautions for "Preparation 4 : Preparing the remote control"                                                                      | ÿ ÿ 26 |
|                 |        | Notes on "Connecting a digital camera" Notes on "                                                                                   | ÿ ÿ 27 |
|                 |        | Connecting an audio device that supports optical digital input" Notes on "Inserting a y y y y                                       | ÿ ÿ 27 |
|                 |        | disc or "Memory Stick" " 27                                                                                                         |        |
| DCV             |        | Checking basic operations ÿ ÿ ÿ ÿ ÿ                                                                                                 | ÿ ÿ 28 |
| PSX             |        | Introduction of the home menu ỹ ỹ ỹ ỹ ỹ ỹ                                                                                           | ÿ ÿ 28 |
| jetting Started |        | Introduction of the main menu screens ÿ ÿ ÿ ÿ ÿ ÿ                                                                                   | ÿ ÿ 30 |
|                 |        | Program guide Guide ÿ ÿ ÿ ÿ ÿ How to display the program ÿ ÿ ÿ                                                                      | ÿ ÿ 31 |
|                 |        | guide ỹ ỹ ỹ ỹ ỹ ỹ Program guide screen About                                                                                        | ÿ ÿ 32 |
|                 |        | the types ÿ ÿ ÿ ÿ ÿ ÿ To switch the type of the program                                                                             | ÿ ÿ 32 |
|                 |        | guide $\ddot{y}$ Each part name of the program guide screen $\ddot{y}~\ddot{y}$                                                     | ÿ ÿ 33 |
|                 |        | ŷŷŷŷŷŷŷŷŷŷŷŷŷŷŷŷ<br>ŷŷŷ                                                                                                             | ÿ ÿ 34 |
|                 |        | Using keyword - based program guides                                                                                                | ÿ ÿ 34 |
|                 |        | ŷŷŷ                                                                                                                                 | ÿ ÿ 36 |
|                 |        | List of discs that can be played/dubbed on this unit ÿ ÿ ÿ ÿ ÿ ÿ ÿ ÿ                                                                | ÿ ÿ 37 |
|                 |        | About discs that can be played with video ÿ ÿ ÿ Discs                                                                               | ÿ ÿ 37 |
|                 |        | that can be dubbed with video $\ddot{y}$ $\ddot{y}$ $\ddot{y}$ $\ddot{y}$ Discs that can be played $\ddot{y}$ $\ddot{y}$ $\ddot{y}$ | ÿ ÿ 37 |
|                 |        | with music ÿ ÿ ÿ ÿ ÿ Discs that can be used with photos ÿ ÿ ÿ Games Discs                                                           | ÿ ÿ 38 |
|                 |        | that can be used with this unit Discs that are not compatible with this unit                                                        | ÿ ÿ 38 |
|                 |        | ÿ ÿ ÿ                                                                                                                               | ÿ ÿ 38 |
|                 |        | ŢŢŢŢŢŢŢŢŢŢŢŢŢŢŢŢŢŢŢŢŢŢŢŢŢŢŢŢŢŢŢŢŢŢŢŢŢŢ                                                                                              | ÿ ÿ 38 |
|                 |        | Notes on "Introduction to PSX" ÿ ÿ ÿ ÿ ÿ                                                                                            | ÿ ÿ 39 |
|                 |        | Notes on "Program Guide" ÿ ÿ ÿ ÿ                                                                                                    | ÿ ÿ 39 |
| τν              | 0      | φΥ                                                                                                                                  | ÿ ÿ 40 |
| IV              |        | ŷŷŷ                                                                                                                                 | ÿ ÿ 41 |
| enjoy           | tv set | ÿÿÿ                                                                                                                                 | ÿ ÿ 41 |
|                 |        | Recording ÿ ÿ ÿ ÿ ÿ ÿ ÿ ÿ                                                                                                           | ÿ ÿ 42 |
|                 |        | Display the available hard disk space ŷŷŷŷŷŷŷŷŷŷŷŷŷŷŷŷŷŷŷŷŷŷŷŷŷŷŷŷŷŷŷŷŷŷŷŷ                                                          | ÿ ÿ 42 |
|                 |        | 99999999999999999999999999999999999999                                                                                              | ÿ ÿ 42 |
|                 |        | ÿÿ Recording the current TV program ÿÿÿÿÿ Recording using a quick timer ÿÿÿÿÿÿÿÿÿÿÿÿÿÿÿÿÿÿÿ                                         | ÿ ÿ 44 |
|                 |        | <u>99999999</u>                                                                                                                     | ÿ ÿ 44 |
|                 |        |                                                                                                                                     | ÿ ÿ 45 |
|                 |        | Recording main or sub audio only ÿ Recording both                                                                                   | ÿ ÿ 45 |
|                 |        | main and sub audio ÿ ÿ ÿ ÿ Recording bilingual                                                                                      | ÿ ÿ 45 |
|                 |        | broadcasts from an external device using an external input ÿ                                                                        |        |