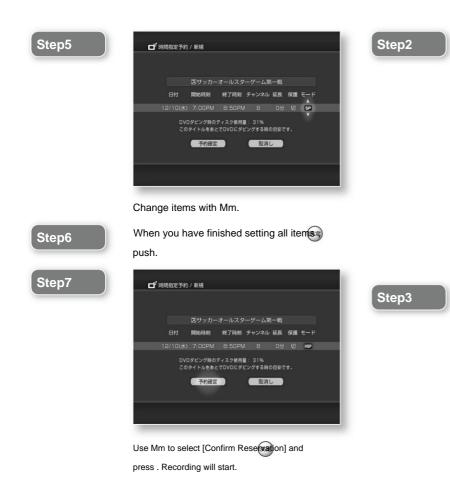

e

## set

tv

Step1



When watching TV, (screen disp

## Step2



Select (Select Original Display) again and press . Hard disk free space (disk remaining amount) and recordable time in each recording mode.

can be recognized.

Step4

## Record in program guide

When recording from the program guide, recording stops automatically when the program ends.

(H) Step1 ⊕ E Л í 🔳 田 з Ū. from (TV) on the home menu Select (program guide) and press. Step2 面 時刻別番組表 ワー誕生 特洲メニュ 紹介 12/10(水) 7:00PM - 8:50PM クジテレビ ●アメリカ映画・1996年公開作品 ●監督:トーマス・コリンズ Select the program you want to record with Man and press . Step3 📑 時間指定予約 / 新規 因サッカーオールスターゲーム第一戦 開始時刻 終了時刻 チャンネル 延長 保護 モー SP : 31% ソグする時の目安です このタイトルたちと 予約確定 取消し Use Mm to select the setting item (ield and press .



Use <, to select the item you want to change.



# Change the program name with Mm<,. For keyboard input methods, see

tv set

set



Use Mm<, to select [Done] on the keyboard Press.

## Items that can be set in Step 4

| title      | explanation                                                                                            |
|------------|--------------------------------------------------------------------------------------------------------|
| date       | Set the date to record.                                                                                |
| start time | Set the time to start recording.                                                                       |
| end time   | Set the time to end recording.                                                                         |
| Channel    | Set the chan