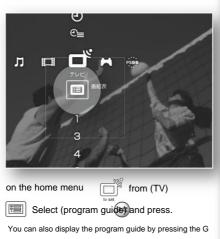

|                 |        | How to insert a disc or "Memory Stick"                                                                                              | ÿ ÿ 25 |
|-----------------|--------|-------------------------------------------------------------------------------------------------------------------------------------|--------|
|                 |        | To insert a disc ÿ ÿ ÿ ÿ ÿ ÿ ÿ ÿ                                                                                                    | ÿ ÿ 25 |
|                 |        | To eject a disc To insert a "Memory                                                                                                 | ÿ ÿ 25 |
|                 |        | Stick" To eject a "Memory Stick "                                                                                                   | ÿ ÿ 25 |
|                 |        | ŷŷŷ                                                                                                                                 | ÿ ÿ 26 |
|                 |        | Precautions regarding "Preparation" ÿ ÿ                                                                                             | ÿ ÿ 26 |
|                 |        | Precautions for "Preparation 2 : Connect the antenna" ÿÿÿ                                                                           | ÿ ÿ 26 |
|                 |        | Precautions for "Preparation 4 : Preparing the remote control"                                                                      | ÿ ÿ 26 |
|                 |        | Notes on "Connecting a digital camera" Notes on "                                                                                   | ÿ ÿ 27 |
|                 |        | Connecting an audio device that supports optical digital input" Notes on "Inserting a y y y y                                       | ÿ ÿ 27 |
|                 |        | disc or "Memory Stick" " 27                                                                                                         |        |
| DCV             |        | Checking basic operations ÿ ÿ ÿ ÿ ÿ                                                                                                 | ÿ ÿ 28 |
| PSX             |        | Introduction of the home menu ỹ ỹ ỹ ỹ ỹ ỹ                                                                                           | ÿ ÿ 28 |
| jetting Started |        | Introduction of the main menu screens ÿ ÿ ÿ ÿ ÿ ÿ                                                                                   | ÿ ÿ 30 |
|                 |        | Program guide Guide ÿ ÿ ÿ ÿ ÿ How to display the program ÿ ÿ ÿ                                                                      | ÿ ÿ 31 |
|                 |        | guide ỹ ỹ ỹ ỹ ỹ ỹ Program guide screen About                                                                                        | ÿ ÿ 32 |
|                 |        | the types ÿ ÿ ÿ ÿ ÿ ÿ To switch the type of the program                                                                             | ÿ ÿ 32 |
|                 |        | guide $\ddot{y}$ Each part name of the program guide screen $\ddot{y}~\ddot{y}$                                                     | ÿ ÿ 33 |
|                 |        | ŷŷŷŷŷŷŷŷŷŷŷŷŷŷŷŷ<br>ŷŷŷ                                                                                                             | ÿ ÿ 34 |
|                 |        | Using keyword - based program guides                                                                                                | ÿ ÿ 34 |
|                 |        | ŷŷŷ                                                                                                                                 | ÿ ÿ 36 |
|                 |        | List of discs that can be played/dubbed on this unit ÿ ÿ ÿ ÿ ÿ ÿ ÿ ÿ                                                                | ÿ ÿ 37 |
|                 |        | About discs that can be played with video ÿ ÿ ÿ Discs                                                                               | ÿ ÿ 37 |
|                 |        | that can be dubbed with video $\ddot{y}$ $\ddot{y}$ $\ddot{y}$ $\ddot{y}$ Discs that can be played $\ddot{y}$ $\ddot{y}$ $\ddot{y}$ | ÿ ÿ 37 |
|                 |        | with music ÿ ÿ ÿ ÿ ÿ Discs that can be used with photos ÿ ÿ ÿ Games Discs                                                           | ÿ ÿ 38 |
|                 |        | that can be used with this unit Discs that are not compatible with this unit                                                        | ÿ ÿ 38 |
|                 |        | ÿ ÿ ÿ                                                                                                                               | ÿ ÿ 38 |
|                 |        | ŢŢŢŢŢŢŢŢŢŢŢŢŢŢŢŢŢŢŢŢŢŢŢŢŢŢŢŢŢŢŢŢŢŢŢŢŢŢ                                                                                              | ÿ ÿ 38 |
|                 |        | Notes on "Introduction to PSX" ÿ ÿ ÿ ÿ ÿ                                                                                            | ÿ ÿ 39 |
|                 |        | Notes on "Program Guide" ÿ ÿ ÿ ÿ                                                                                                    | ÿ ÿ 39 |
| τν              | 0      | φΥ                                                                                                                                  | ÿ ÿ 40 |
| IV              |        | ŷŷŷ                                                                                                                                 | ÿ ÿ 41 |
| enjoy           | tv set | ÿÿÿ                                                                                                                                 | ÿ ÿ 41 |
|                 |        | Recording ÿ ÿ ÿ ÿ ÿ ÿ ÿ ÿ                                                                                                           | ÿ ÿ 42 |
|                 |        | Display the available hard disk space ŷŷŷŷŷŷŷŷŷŷŷŷŷŷŷŷŷŷŷŷŷŷŷŷŷŷŷŷŷŷŷŷŷŷŷŷ                                                          | ÿ ÿ 42 |
|                 |        | 99999999999999999999999999999999999999                                                                                              | ÿ ÿ 42 |
|                 |        | ÿÿ Recording the current TV program ÿÿÿÿÿ Recording using a quick timer ÿÿÿÿÿÿÿÿÿÿÿÿÿÿÿÿÿÿÿ                                         | ÿ ÿ 44 |
|                 |        | <u>99999999</u>                                                                                                                     | ÿ ÿ 44 |
|                 |        |                                                                                                                                     | ÿ ÿ 45 |
|                 |        | Recording main or sub audio only ÿ Recording both                                                                                   | ÿ ÿ 45 |
|                 |        | main and sub audio ÿ ÿ ÿ ÿ Recording bilingual                                                                                      | ÿ ÿ 45 |
|                 |        | broadcasts from an external device using an external input ÿ                                                                        |        |