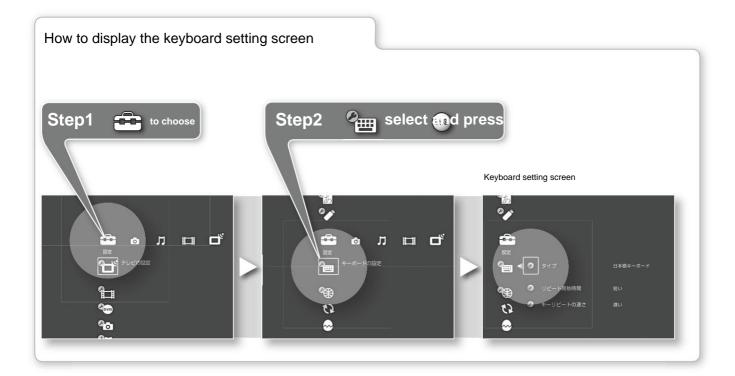

to the remote control mode of the "PSX" that you want to operate.

#### Making settings for playing games with the supplied remote control

Make settings for enjoying games with the remote control that comes with this unit.

決定

#### To do.

1 Use Mm to select [Gameplay Features] from the game settings screen. Press.

2 Use Mm to select the item you want to set and press . Item

list On

You can operate the game with the remote control of this unit.

cut

The game cannot be operated with the remote control of this unit.

#### please note

 If you remove an analog controller (sold separately) from controller terminal 1 when set to " On", the remote control may not be able to operate "PlayStation 2" standard software or "PlayStation" standard software correctly.

#### Other

Make settings



#### make keyboard settings

Make the following settings according to the keyboard you are using. when.

#### Set keyboard type

Use this setting when you connect an English keyboard.

stomaci

#### 1 Use Mm to select [Type] and press

2 Use Mm to select the keyboard type and presative list

#### Japanese keyboard

Select when a Japanese keyboard is connected.

#### English Keyboard

Select when an English keyboard is connected.

#### Setting character input start time when key is pressed and held

When you press and hold a key on the keyboard, characters are entered repeatedly

Adjust the time until the

1 Use Mm to select [Repeat start time] and press (決定)

2 Select the setting with Mm and press

#### Item list

short

Press and hold the key to quickly type the same character.

standar