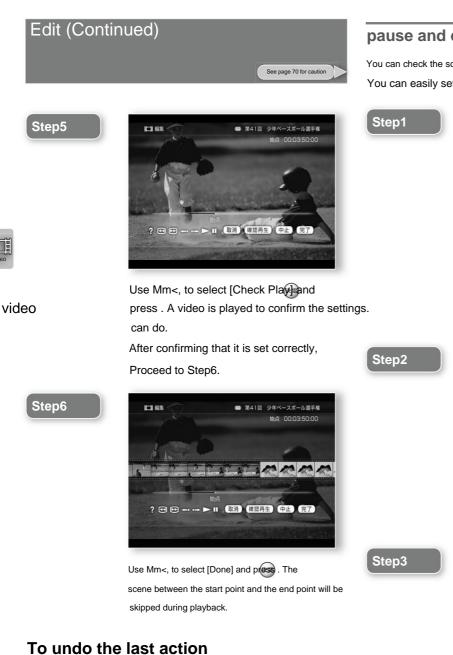

3

allow preses enter Door

|             | Reserving recording ÿ ÿ ÿ ÿ ÿ ÿ ÿ ÿ ÿ ÿ ÿ ÿ ÿ ÿ ÿ ÿ ÿ ÿ ÿ                                                                                                                                                                                                                                                                                                                                                                                                                                                                                                                                                                                                                                                                                                                                                                                                                                                                                                                                                                                                                                                                                                                                                                                                                                                                                                           |
|-------------|---------------------------------------------------------------------------------------------------------------------------------------------------------------------------------------------------------------------------------------------------------------------------------------------------------------------------------------------------------------------------------------------------------------------------------------------------------------------------------------------------------------------------------------------------------------------------------------------------------------------------------------------------------------------------------------------------------------------------------------------------------------------------------------------------------------------------------------------------------------------------------------------------------------------------------------------------------------------------------------------------------------------------------------------------------------------------------------------------------------------------------------------------------------------------------------------------------------------------------------------------------------------------------------------------------------------------------------------------------------------|
|             | Reserving recording in the program $ar{y}ar{y}ar{y}ar{y}ar{y}46$                                                                                                                                                                                                                                                                                                                                                                                                                                                                                                                                                                                                                                                                                                                                                                                                                                                                                                                                                                                                                                                                                                                                                                                                                                                                                                    |
|             | guide $\ddot{y}$ Reserving recording by specifying the date and $\ddot{y} \ddot{y} \ddot{y} \ddot{y} \ddot{y} \dot{y} \dot{y} \dot{y} \dot{y} \dot{y} \dot{y} \dot{y} \dot$                                                                                                                                                                                                                                                                                                                                                                                                                                                                                                                                                                                                                                                                                                                                                                                                                                                                                                                                                                                                                                                                                                                                                                                         |
|             | time ÿ ÿ ÿ ÿ ÿ ÿ ÿ ÿ ÿ ÿ ÿ ÿ ÿ ÿ ÿ ÿ ÿ ÿ ÿ                                                                                                                                                                                                                                                                                                                                                                                                                                                                                                                                                                                                                                                                                                                                                                                                                                                                                                                                                                                                                                                                                                                                                                                                                                                                                                                          |
|             | ŷŷŷŷŷŷŷŷŷŷŷŷŷŷŷŷŷŷŷŷŷŷŷŷŷŷŷŷŷŷŷŷŷŷŷŷŷŷ                                                                                                                                                                                                                                                                                                                                                                                                                                                                                                                                                                                                                                                                                                                                                                                                                                                                                                                                                                                                                                                                                                                                                                                                                                                                                                                              |
|             | ŷŷŷŷŷŷŷŷŷŷŷŷŷŷŷŷŷŷŷŷŷŷŷŷŷŷŷŷŷŷŷŷŷŷŷŷŷŷ                                                                                                                                                                                                                                                                                                                                                                                                                                                                                                                                                                                                                                                                                                                                                                                                                                                                                                                                                                                                                                                                                                                                                                                                                                                                                                                              |
|             | ÿÿÿÿÿÿÿÿÿÿÿÿÿÿÿÿ Notes about "Recording from the program guide" ÿÿÿÿÿ ÿ ÿ ÿÿÿ ÿ ÿ                                                                                                                                                                                                                                                                                                                                                                                                                                                                                                                                                                                                                                                                                                                                                                                                                                                                                                                                                                                                                                                                                                                                                                                                                                                                                   |
|             | ÿ Notes about "Recording the TV program you are watching" ÿ ÿ Notes about ÿ ÿ ÿ 50                                                                                                                                                                                                                                                                                                                                                                                                                                                                                                                                                                                                                                                                                                                                                                                                                                                                                                                                                                                                                                                                                                                                                                                                                                                                                  |
|             | "Reserving recording from the program list" ÿ ÿ ÿ ÿ ÿ Notes on "Reserving ÿÿÿÿ <sup>50</sup>                                                                                                                                                                                                                                                                                                                                                                                                                                                                                                                                                                                                                                                                                                                                                                                                                                                                                                                                                                                                                                                                                                                                                                                                                                                                        |
|             | recording by specifying the date and time"<br>Precautions when ÿÿÿÿÿ 50                                                                                                                                                                                                                                                                                                                                                                                                                                                                                                                                                                                                                                                                                                                                                                                                                                                                                                                                                                                                                                                                                                                                                                                                                                                                                             |
|             | listening ÿ ÿ Programs with dual audio (digital CS broadcasts) are programs, etc.) ÿ ÿ ÿ ÿ ÿ ÿ ÿ ÿ ÿ ÿ ÿ ÿ ÿ ÿ                                                                                                                                                                                                                                                                                                                                                                                                                                                                                                                                                                                                                                                                                                                                                                                                                                                                                                                                                                                                                                                                                                                                                                                                                                                      |
|             | Cautions when dubbing recorded video of bilingual broadcasts $\ddot{y} \ddot{y} \ddot{y}^-$                                                                                                                                                                                                                                                                                                                                                                                                                                                                                                                                                                                                                                                                                                                                                                                                                                                                                                                                                                                                                                                                                                                                                                                                                                                                         |
| the video   | Playing videos and DVDs ÿ ŷ ÿ ŷ ÿ ŷ ŷ ŷ ŷ ŷ ŷ ŷ ŷ ŷ ŷ ŷ ŷ ŷ ŷ                                                                                                                                                                                                                                                                                                                                                                                                                                                                                                                                                                                                                                                                                                                                                                                                                                                                                                                                                                                                                                                                                                                                                                                                                                                                                                       |
| the video   | Operate the video being played ỹ ỹ ỹ Use optional ỹ ỹ ỹ 53                                                                                                                                                                                                                                                                                                                                                                                                                                                                                                                                                                                                                                                                                                                                                                                                                                                                                                                                                                                                                                                                                                                                                                                                                                                                                                          |
|             | functions ỹ Change the order of the recorded video ỹ ỹ ỹ ỹ                                                                                                                                                                                                                                                                                                                                                                                                                                                                                                                                                                                                                                                                                                                                                                                                                                                                                                                                                                                                                                                                                                                                                                                                                                                                                                          |
| video video | Play back the video being recorded (chase playback) ÿ ÿ Fast forward with ÿ ÿ ÿ ÿ ÿ ÿ56                                                                                                                                                                                                                                                                                                                                                                                                                                                                                                                                                                                                                                                                                                                                                                                                                                                                                                                                                                                                                                                                                                                                                                                                                                                                             |
|             | sound ý1.30000000 ý 0 ý 0 ý 0 y 0 y 0 y 0 y 0 y 0                                                                                                                                                                                                                                                                                                                                                                                                                                                                                                                                                                                                                                                                                                                                                                                                                                                                                                                                                                                                                                                                                                                                                                                                                                                                                                                   |
|             | ÿÿÿÿ58                                                                                                                                                                                                                                                                                                                                                                                                                                                                                                                                                                                                                                                                                                                                                                                                                                                                                                                                                                                                                                                                                                                                                                                                                                                                                                                                                              |
|             | ÿÿÿÿ58                                                                                                                                                                                                                                                                                                                                                                                                                                                                                                                                                                                                                                                                                                                                                                                                                                                                                                                                                                                                                                                                                                                                                                                                                                                                                                                                                              |
|             | ÿ ÿ ÿ ÿ59                                                                                                                                                                                                                                                                                                                                                                                                                                                                                                                                                                                                                                                                                                                                                                                                                                                                                                                                                                                                                                                                                                                                                                                                                                                                                                                                                           |
|             | ÿÿÿÿ59                                                                                                                                                                                                                                                                                                                                                                                                                                                                                                                                                                                                                                                                                                                                                                                                                                                                                                                                                                                                                                                                                                                                                                                                                                                                                                                                                              |
|             | ÿÿÿÿ59                                                                                                                                                                                                                                                                                                                                                                                                                                                                                                                                                                                                                                                                                                                                                                                                                                                                                                                                                                                                                                                                                                                                                                                                                                                                                                                                                              |
|             | Pause and edit                                                                                                                                                                                                                                                                                                                                                                                                                                                                                                                                                                                                                                                                                                                                                                                                                                                                                                                                                                                                                                                                                                                                                                                                                                                                                                                                                      |
|             | Setting chapter marks ÿ ÿ ÿ To                                                                                                                                                                                                                                                                                                                                                                                                                                                                                                                                                                                                                                                                                                                                                                                                                                                                                                                                                                                                                                                                                                                                                                                                                                                                                                                                      |
|             | cancel set chapter marks ÿ ÿ ÿ To cancel all set                                                                                                                                                                                                                                                                                                                                                                                                                                                                                                                                                                                                                                                                                                                                                                                                                                                                                                                                                                                                                                                                                                                                                                                                                                                                                                                    |
|             | chapter marks ÿ ÿ ÿ ÿ                                                                                                                                                                                                                                                                                                                                                                                                                                                                                                                                                                                                                                                                                                                                                                                                                                                                                                                                                                                                                                                                                                                                                                                                                                                                                                                                               |
|             | Optimize video ÿ ÿ ÿ                                                                                                                                                                                                                                                                                                                                                                                                                                                                                                                                                                                                                                                                                                                                                                                                                                                                                                                                                                                                                                                                                                                                                                                                                                                                                                                                                |
|             | Dubbing to DVD ÿ ÿ ÿ                                                                                                                                                                                                                                                                                                                                                                                                                                                                                                                                                                                                                                                                                                                                                                                                                                                                                                                                                                                                                                                                                                                                                                                                                                                                                                                                                |
|             | Types of discs that can be dubbed with this unit ÿ ÿ ÿ ÿ Ţ Ţ Ţ Ţ ŷŷŷŷ64                                                                                                                                                                                                                                                                                                                                                                                                                                                                                                                                                                                                                                                                                                                                                                                                                                                                                                                                                                                                                                                                                                                                                                                                                                                                                             |
|             | Regarding the video length that can be recorded on a DVD                                                                                                                                                                                                                                                                                                                                                                                                                                                                                                                                                                                                                                                                                                                                                                                                                                                                                                                                                                                                                                                                                                                                                                                                                                                                                                            |
|             | When dubbing to DVD-RW in VR mode ÿ ÿ ÿ ÿ Flow of معتبي المعادي الم |
|             | the Dubbing Wizard ÿ Step 1 Prepare the disc ÿ ÿ ÿ ÿ                                                                                                                                                                                                                                                                                                                                                                                                                                                                                                                                                                                                                                                                                                                                                                                                                                                                                                                                                                                                                                                                                                                                                                                                                                                                                                                |
|             | Step 2 Select the video (title) to be dubbed ÿ ÿ ÿ ÿ Step                                                                                                                                                                                                                                                                                                                                                                                                                                                                                                                                                                                                                                                                                                                                                                                                                                                                                                                                                                                                                                                                                                                                                                                                                                                                                                           |
|             | 3 Select the design of the DVD menu ÿ ÿ Step 4 Check                                                                                                                                                                                                                                                                                                                                                                                                                                                                                                                                                                                                                                                                                                                                                                                                                                                                                                                                                                                                                                                                                                                                                                                                                                                                                                                |
|             | the order of writing the titles ÿ ÿ ÿ Step 5 Create the                                                                                                                                                                                                                                                                                                                                                                                                                                                                                                                                                                                                                                                                                                                                                                                                                                                                                                                                                                                                                                                                                                                                                                                                                                                                                                             |
|             | DVD menu ÿ ÿ ÿ ÿ ÿ ÿ Step 6 Dubbing to DVD ÿ                                                                                                                                                                                                                                                                                                                                                                                                                                                                                                                                                                                                                                                                                                                                                                                                                                                                                                                                                                                                                                                                                                                                                                                                                                                                                                                        |
|             | yyyyy 60                                                                                                                                                                                                                                                                                                                                                                                                                                                                                                                                                                                                                                                                                                                                                                                                                                                                                                                                                                                                                                                                                                                                                                                                                                                                                                                                                            |
|             | ŷŷŷŷŷ69                                                                                                                                                                                                                                                                                                                                                                                                                                                                                                                                                                                                                                                                                                                                                                                                                                                                                                                                                                                                                                                                                                                                                                                                                                                                                                                                                             |
|             | المائنانية ما DVD تې تې تې تې Notes on * Enjoying تې                                                                                                                                                                                                                                                                                                                                                                                                                                                                                                                                                                                                                                                                                                                                                                                                                                                                                                                                                                                                                                                                                                                                                                                                                                                                            |
|             | Vídeos" Notes on "Playing Vídeos and DVDs" Notes on "Editing" ý ý ý Notes ý ý ý ý ý Vídes                                                                                                                                                                                                                                                                                                                                                                                                                                                                                                                                                                                                                                                                                                                                                                                                                                                                                                                                                                                                                                                                                                                                                                                                                                                                           |
|             | on "Optimizing video" ÿ ÿ ÿ ÿ ÿ                                                                                                                                                                                                                                                                                                                                                                                                                                                                                                                                                                                                                                                                                                                                                                                                                                                                                                                                                                                                                                                                                                                                                                                                                                                                                                                                     |
|             | - ···· - ···· · ···· · ···· · ·········                                                                                                                                                                                                                                                                                                                                                                                                                                                                                                                                                                                                                                                                                                                                                                                                                                                                                                                                                                                                                                                                                                                                                                                                                                                                                                                             |
|             | ېټېټېټې<br>پېټېټې ۲۵                                                                                                                                                                                                                                                                                                                                                                                                                                                                                                                                                                                                                                                                                                                                                                                                                                                                                                                                                                                                                                                                                                                                                                                                                                                                                                                                                |
|             | Notes on "Dubbing to DVD"                                                                                                                                                                                                                                                                                                                                                                                                                                                                                                                                                                                                                                                                                                                                                                                                                                                                                                                                                                                                                                                                                                                                                                                                                                                                                                                                           |
|             |                                                                                                                                                                                                                                                                                                                                                                                                                                                                                                                                                                                                                                                                                                                                                                                                                                                                                                                                                                                                                                                                                                                                                                                                                                                                                                                                                                     |