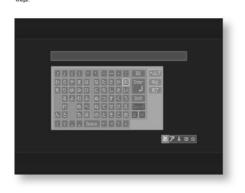

again to select the complement.  $\bigcirc$ 



#### switch keyboard

When the L1 button on the remote control is pressed while the keyboard is displayed, the following

The keyboard switches as follows.

Hiragana input keyboard ÿ Katakana input keyboard ÿ English

Character input keyboard ÿ number input keyboard ÿ symbol input screen

It switches in the order of face ÿ keyboard for hiragana input.

# Press the L1 button on the remote control to display the following keyboard.

Katakana input keyboard

#### To enter a small character such as "tsu",

press <, Mm to select [Shift] on the keyboard . (xx) Typing one small letter switches to the large letter keyboard. will be replaced.

#### Hiragana input keyboard

Press the L1 button on the remote control to display the following keyboard.



To enter a small character such as ÿ, press <, Mm to select [Shift] on the keyboard . Typing a small letter switches to the large letter keyboard. あアA四☆

Use Mm to select the character you want to convert and press .

#### How to enter characters (Continued)

To enter half-width characters,

use <, Mm to select on the keyboard #d press to select half-width characters. Select to return to full-width.

全半

#### **English keyboard**

Press the L1 button on the remote control to display the following keyboard.



To enter capital letters

Temporarily enter capital letters

Press <, Mm to select [Shift] on the keyboard and press

You can enter.

Typing a single uppercase letter switches to a lowercase keyboard.

To continue entering uppercase letters

Press <, Mm to select [CapsLock] on the k