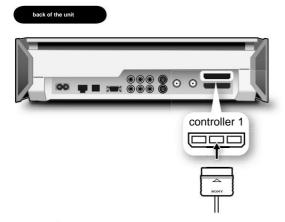

he =/1 (power) switch, it takes several seconds for the unit to turn off. Do not press the =/1 (power) switch continuously as this may cause malfunction .

## get ready for the game

Before enjoying games with this unit, prepare the following accessories (sold separately).

#### "PSX" dedicated analog controller (DESR-10)



# "PlayStation 2" dedicated memory card (8MB) or memory card (this unit supports both cards.)

This unit does not support "PocketStation".







Memory card for PlayStation 2 (8MB)

How to insert MEMORY CARD1 or Insert it into MEMORY CARD2.



# 



How to

Prepare

connect Connect to controller 1 on the rear of the unit. Controller 2 is only used for gaming. The analog controller connected to Controller 2 cannot be used for operations other than games on this unit.



#### please note

When using the controller for operations other than games, connect to controller 1.

Preparing for the game (Continued)

## "PlayStation 2" dedicated memory card About (8MB)

You can save or load game data for "PlayStation 2" format software.

To check, copy, or delete game data, use the game's [Memory Card Utility] (page 88).

Approximately 8MB of game data can be saved on a single "PlayStation 2" dedicated memory card.

However, only the amount of space used for file management information is available. capacity may be reduced.

#### About memory cards

Save or save game data from "PlayStation" standard software. can be loaded.

Use the game's [Memory Card Utility] to check, copy, or delete

game data (page 86). 120KB (15 blocks) of game data per memory card

You can