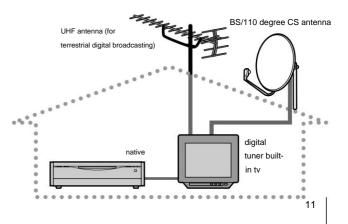

|    | 必ずお          | 読みください                               |    |
|----|--------------|--------------------------------------|----|
|    |              | 本機の取り扱いについて                          |    |
|    |              | 録画やダビングについて                          |    |
|    |              | 著作権について                              |    |
|    |              | ゲームについて                              |    |
|    |              | ディスクについて                             |    |
|    |              | " メモリースティック 'の取り扱いに関するご注意            |    |
|    |              | アナログ放送からデジタル放送への移行について               |    |
| 準備 | 準備1          | 付属品を確かめる                             | 12 |
|    | 準備2          | アンテナを接続する                            |    |
|    |              | 本機底面のふたのはずしかた                        |    |
|    |              | 接続するときの設置のしかた                        |    |
|    |              | VHF/UHFとBSアンテナが別々のときは                |    |
|    |              | BSアンテナの分配について                        |    |
|    |              | VHF/UHFとBS <b>アンテナが混合のときは</b>        |    |
|    |              | お使いのテレビがフィーダー線 + プラグ付き<br>同軸ケーブルのときは |    |
|    |              | テレビの映りが悪いときは                         |    |
|    | 準備3          | 映像と音声のケーブルを接続する                      |    |
|    |              | 映像ケーブルを使って接続する場合                     |    |
|    |              | S映像ケーブルを使って接続する場合                    |    |
|    |              | D端子ケーブルを使って接続する場合                    |    |
|    | 準備4          | リモコンを準備する                            |    |
|    |              | リモコンに電池を入れる                          |    |
|    |              | 各社のテレビを操作できるように設定する                  |    |
|    | 準備5          | 電源コードを接続する                           |    |
|    |              | リモコンの電源ボタンで電源が入るか確認する                |    |
|    | 準備6          | 設置する                                 |    |
|    |              | 禁止されている設置方法について                      |    |
|    |              | 正しい設置のしかた                            |    |
|    | 準備7          | かんたん設定をする                            |    |
|    | 電源を          | 入れる<br>                              |    |
|    |              | の準備をする                               |    |
|    |              | "PlayStation 2 "専用メモリーカード(8MB)について   |    |
|    |              | メモリーカードについて                          |    |
|    | <b>小</b> 平 入 | 力機器をつなぐ                              |    |
|    |              | ルカメラをつなぐ <sup>…</sup>                |    |
|    |              | タル入力対応のオーディオ機器をつなぐ                   |    |
|    |              | インタントン 日 2011 トーレート・アンドラン ない         | 24 |