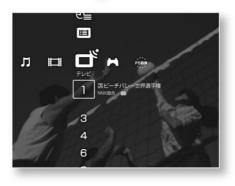

ss           |
|--------|---------------------------|
| • disk | Start the game from disc. |

## start the game

## quit the game

See page 90 for caution

#### To start a game on a game disc After

Even if I press the home button during the game, the home menu

inserting the game disc, press Mm<, to open the home menucannot be displayed. If you want to use functions other than games on of Select (Disc ) from Game).

The "PlayStation" or "PlayStation 2" game will start.

#### To start a game installed on this unit

Mm<, for home menu

title) and press . (Reference)

The "PlayStation" or "PlayStation 2" game will start.

For information on how to operate the game, please refer to the instruction manual that comes

(game) to (gameta)

with the game software.



QUIT GAME

Press



game







Pressing the QUIT GAME button does not stop recording or scheduled recording.



## **Using Memory Card Utility**

When using Memory Card Utility, folders and save You can duplicate the data or rename the folder.



Select the icon you want to display options for Press.

| フォルダ作成 |
|--------|
|        |
|        |

Select the item you want to use with Mmk, push.

The functions that can be used with options are as shown in the table on the right. It's Ri.

#### Icon that can display options (Memory

title. For details, please refer to the right.

| option name | what you can do                                                                              |
|-------------|----------------------------------------------------------------------------------------------|
| start       | Play the