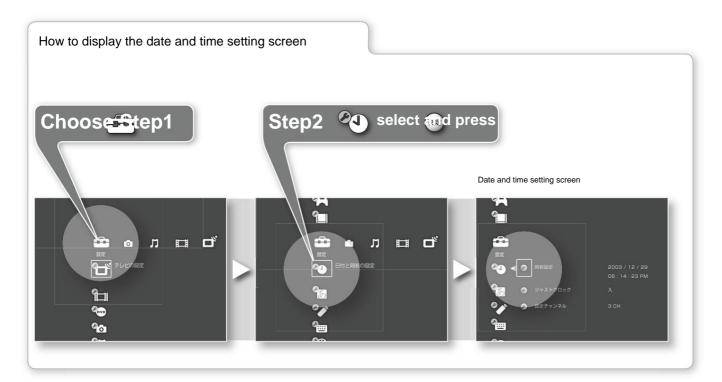

aying information about the machine

Displays the model name and MAC address of this machine.

Use Mm to select [Information display] from the main unit's settings size n and press .

#### please note

push.

Item list

ent

cut

 When playing games, audio is output even if it is turned off. You may.

•Even if the TV sound is turned off, music will still be output if the setting is set to "On".

Returning the settings of this unit to the state at the time of purch

Use Mm to select [Reset to factory settings] from the main unit's settings screen and press .

vinegar. Please follow the instructions on the screen.

[Restore] cannot be selected during recording. Note that images on the hard disk

will not be deleted even if you select [Restore].



Body of

Make settir

# **Other settings**



set date and time

1 Use Mm to select [Set time] from the date and time setting screen, then press . 2 Use <, to select the item you want to set, and use Mm to set it. 3 After setting the item you want to change, press.

## adjust time automatically

1 Use Mm to select [Just Clock] from the date and time setting screen. Press.

355.

2 Set with Mm and presentem list On

## Other

Adjust the time of this unit with the time signal of NHK Educational TV.



Make settings not automatically adjust the time.

#### To change the channel for automatic adjustment

1 Use Mm to select [Setting channel] from the date and time setting screen, and press . push.

2 Use Mm to select a channel and pres

#### please note

•If automatic adjustment does not work, reset the settings.

 If you skip a channel