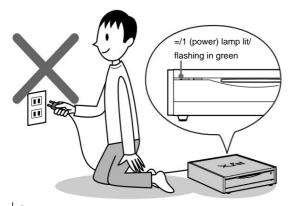

ram, or of any machine that incorporates this access control override device.

The operating method of this unit may differ from that of "PlayStation" or "PlayStation 2".

## Handling of this machine

#### About starting and shutting down this unit In

order to optimize the entire system, this unit is designed to operate after pressing the ^/1 (power) switch on the main unit when the power is turned on and off until it actually starts up. It takes a while until the power is actually turned off. Never disconnect the power cord when the =/1 (power) indicator on the main unit is lit or flashing green. If you remove the power supply while the =/1 (power) lamp on the main unit is lit or blinking, the built-in hard disk of the unit will be damaged and the unit will become unusable.

may become



#### Handling the hard disk Since the hard

disk has a high recording density, you can enjoy long-time recording and quick cue playback. On the other hand, it is necessary to avoid using it near dust, shock, vibration, and magnetized objects. The hard disk has a built-in safety mechanism to protect recorded image data, but please note the following points so as not to lose important data.

•Do not give a shock to the machine.

•Do not use in a vibrating or unstable location.

•Do not move the unit while the power plug is plugged into the outlet.

- •When the power is on, remove the power plug from the outlet. not.
- Do not use in places with rapid temperature changes (changes of 10°C or more per hour).
   do not do.
- Do not replace or expand the hard disk by yourself, as this may cause