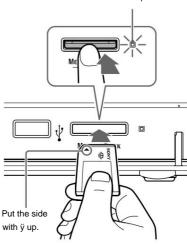

|                 |        | How to insert a disc or "Memory Stick"                                                                                              | ÿ ÿ 25 |
|-----------------|--------|-------------------------------------------------------------------------------------------------------------------------------------|--------|
|                 |        | To insert a disc ÿ ÿ ÿ ÿ ÿ ÿ ÿ ÿ                                                                                                    | ÿ ÿ 25 |
|                 |        | To eject a disc To insert a "Memory                                                                                                 | ÿ ÿ 25 |
|                 |        | Stick" To eject a "Memory Stick "                                                                                                   | ÿ ÿ 25 |
|                 |        | ŷŷŷ                                                                                                                                 | ÿ ÿ 26 |
|                 |        | Precautions regarding "Preparation" ÿ ÿ                                                                                             | ÿ ÿ 26 |
|                 |        | Precautions for "Preparation 2 : Connect the antenna" ÿÿÿ                                                                           | ÿ ÿ 26 |
|                 |        | Precautions for "Preparation 4 : Preparing the remote control"                                                                      | ÿ ÿ 26 |
|                 |        | Notes on "Connecting a digital camera" Notes on "                                                                                   | ÿ ÿ 27 |
|                 |        | Connecting an audio device that supports optical digital input" Notes on "Inserting a y y y y                                       | ÿ ÿ 27 |
|                 |        | disc or "Memory Stick" " 27                                                                                                         |        |
| DCV             |        | Checking basic operations ÿ ÿ ÿ ÿ ÿ                                                                                                 | ÿ ÿ 28 |
| PSX             |        | Introduction of the home menu ỹ ỹ ỹ ỹ ỹ ỹ                                                                                           | ÿ ÿ 28 |
| jetting Started |        | Introduction of the main menu screens ÿ ÿ ÿ ÿ ÿ ÿ                                                                                   | ÿ ÿ 30 |
|                 |        | Program guide Guide ÿ ÿ ÿ ÿ ÿ How to display the program ÿ ÿ ÿ                                                                      | ÿ ÿ 31 |
|                 |        | guide ỹ ỹ ỹ ỹ ỹ ỹ Program guide screen About                                                                                        | ÿ ÿ 32 |
|                 |        | the types ÿ ÿ ÿ ÿ ÿ ÿ To switch the type of the program                                                                             | ÿ ÿ 32 |
|                 |        | guide $\ddot{y}$ Each part name of the program guide screen $\ddot{y}~\ddot{y}$                                                     | ÿ ÿ 33 |
|                 |        | ŷŷŷŷŷŷŷŷŷŷŷŷŷŷŷŷ<br>ŷŷŷ                                                                                                             | ÿ ÿ 34 |
|                 |        | Using keyword - based program guides                                                                                                | ÿ ÿ 34 |
|                 |        | ŷŷŷ                                                                                                                                 | ÿ ÿ 36 |
|                 |        | List of discs that can be played/dubbed on this unit ÿ ÿ ÿ ÿ ÿ ÿ ÿ ÿ                                                                | ÿ ÿ 37 |
|                 |        | About discs that can be played with video ÿ ÿ ÿ Discs                                                                               | ÿ ÿ 37 |
|                 |        | that can be dubbed with video $\ddot{y}$ $\ddot{y}$ $\ddot{y}$ $\ddot{y}$ Discs that can be played $\ddot{y}$ $\ddot{y}$ $\ddot{y}$ | ÿ ÿ 37 |
|                 |        | with music ÿ ÿ ÿ ÿ ÿ Discs that can be used with photos ÿ ÿ ÿ Games Discs                                                           | ÿ ÿ 38 |
|                 |        | that can be used with this unit Discs that are not compatible with this unit                                                        | ÿ ÿ 38 |
|                 |        | ÿ ÿ ÿ                                                                                                                               | ÿ ÿ 38 |
|                 |        | ŢŢŢŢŢŢŢŢŢŢŢŢŢŢŢŢŢŢŢŢŢŢŢŢŢŢŢŢŢŢŢŢŢŢŢŢŢŢ                                                                                              | ÿ ÿ 38 |
|                 |        | Notes on "Introduction to PSX" ÿ ÿ ÿ ÿ ÿ                                                                                            | ÿ ÿ 39 |
|                 |        | Notes on "Program Guide" ÿ ÿ ÿ ÿ                                                                                                    | ÿ ÿ 39 |
| τν              | 0      | φΥ                                                                                                                                  | ÿ ÿ 40 |
| IV              |        | ŷŷŷ                                                                                                                                 | ÿ ÿ 41 |
| enjoy           | tv set | ÿÿÿ                                                                                                                                 | ÿ ÿ 41 |
|                 |        | Recording ÿ ÿ ÿ ÿ ÿ ÿ ÿ ÿ                                                                                                           | ÿ ÿ 42 |
|                 |        | Display the available hard disk space ŷŷŷŷŷŷŷŷŷŷŷŷŷŷŷŷŷŷŷŷŷŷŷŷŷŷŷŷŷŷŷŷŷŷŷŷ                                                          | ÿ ÿ 42 |
|                 |        | 99999999999999999999999999999999999999                                                                                              | ÿ ÿ 42 |
|                 |        | ÿÿ Recording the current TV program ÿÿÿÿÿ Recording using a quick timer ÿÿÿÿÿÿÿÿÿÿÿÿÿÿÿÿÿÿÿ                                         | ÿ ÿ 44 |
|                 |        | <u>99999999</u>                                                                                                                     | ÿ ÿ 44 |
|                 |        |                                                                                                                                     | ÿ ÿ 45 |
|                 |        | Recording main or sub audio only ÿ Recording both                                                                                   | ÿ ÿ 45 |
|                 |        | main and sub audio ÿ ÿ ÿ ÿ Recording bilingual                                                                                      | ÿ ÿ 45 |
|                 |        | broadcasts from an external device using an external input ÿ                                                                        |        |