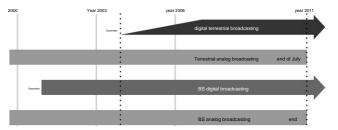

|    | 必ずお          | 読みください                               |    |
|----|--------------|--------------------------------------|----|
|    |              | 本機の取り扱いについて                          |    |
|    |              | 録画やダビングについて                          |    |
|    |              | 著作権について                              |    |
|    |              | ゲームについて                              |    |
|    |              | ディスクについて                             |    |
|    |              | " メモリースティック 'の取り扱いに関するご注意            |    |
|    |              | アナログ放送からデジタル放送への移行について               |    |
| 準備 | 準備1          | 付属品を確かめる                             | 12 |
|    | 準備2          | アンテナを接続する                            |    |
|    |              | 本機底面のふたのはずしかた                        |    |
|    |              | 接続するときの設置のしかた                        |    |
|    |              | VHF/UHFとBSアンテナが別々のときは                |    |
|    |              | BSアンテナの分配について                        |    |
|    |              | VHF/UHFとBS <b>アンテナが混合のときは</b>        |    |
|    |              | お使いのテレビがフィーダー線 + プラグ付き<br>同軸ケーブルのときは |    |
|    |              | テレビの映りが悪いときは                         |    |
|    | 準備3          | 映像と音声のケーブルを接続する                      |    |
|    |              | 映像ケーブルを使って接続する場合                     |    |
|    |              | S映像ケーブルを使って接続する場合                    |    |
|    |              | D端子ケーブルを使って接続する場合                    |    |
|    | 準備4          | リモコンを準備する                            |    |
|    |              | リモコンに電池を入れる                          |    |
|    |              | 各社のテレビを操作できるように設定する                  |    |
|    | 準備5          | 電源コードを接続する                           |    |
|    |              | リモコンの電源ボタンで電源が入るか確認する                |    |
|    | 準備6          | 設置する                                 |    |
|    |              | 禁止されている設置方法について                      |    |
|    |              | 正しい設置のしかた                            |    |
|    | 準備7          | かんたん設定をする                            |    |
|    | 電源を          | 入れる<br>                              |    |
|    |              | の準備をする                               |    |
|    |              | "PlayStation 2 "専用メモリーカード(8MB)について   |    |
|    |              | メモリーカードについて                          |    |
|    | <b>小</b> 平 入 | 力機器をつなぐ                              |    |
|    |              | ルカメラをつなぐ <sup>…</sup>                |    |
|    |              | タル入力対応のオーディオ機器をつなぐ                   |    |
|    |              | インタントン 日 2011 トーレート・アンドラン ない         | 24 |