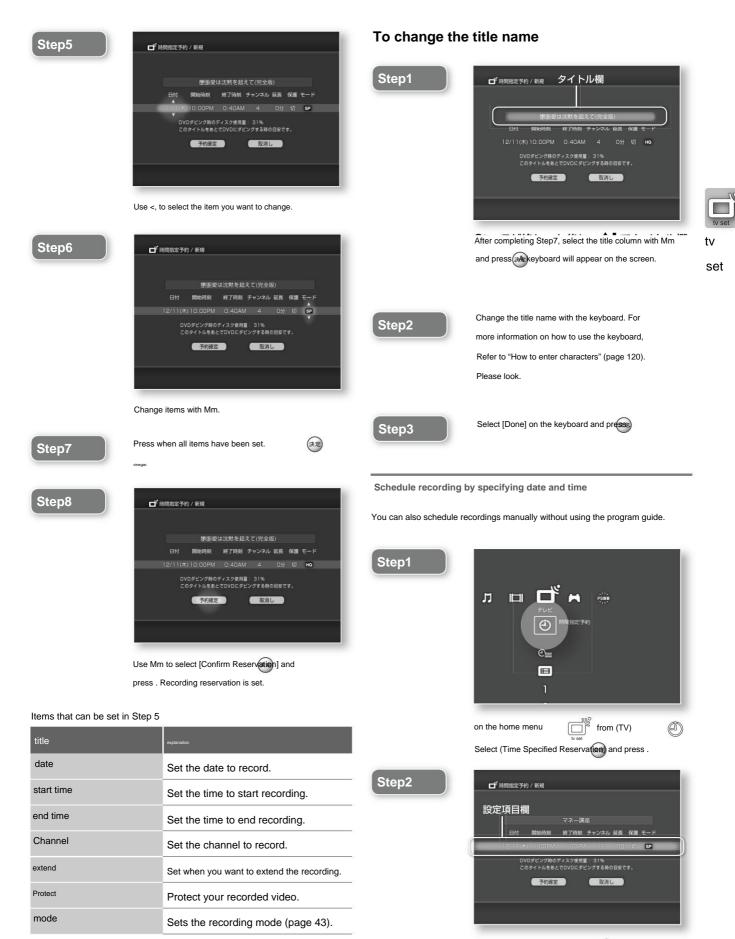

3

allow preses enter Door

|             | Reserving recording ÿ ÿ ÿ ÿ ÿ ÿ ÿ ÿ ÿ ÿ ÿ ÿ ÿ ÿ ÿ ÿ ÿ ÿ ÿ                                                                                                                                                                                                                                                                                                                                                                                                                                                                                                                                                                                                                                                                                                                                                                                                                                                                                                                                                                                                                                                                                                                                                                                                                                                                                                           |
|-------------|---------------------------------------------------------------------------------------------------------------------------------------------------------------------------------------------------------------------------------------------------------------------------------------------------------------------------------------------------------------------------------------------------------------------------------------------------------------------------------------------------------------------------------------------------------------------------------------------------------------------------------------------------------------------------------------------------------------------------------------------------------------------------------------------------------------------------------------------------------------------------------------------------------------------------------------------------------------------------------------------------------------------------------------------------------------------------------------------------------------------------------------------------------------------------------------------------------------------------------------------------------------------------------------------------------------------------------------------------------------------|
|             | Reserving recording in the program $ar{y}ar{y}ar{y}ar{y}ar{y}46$                                                                                                                                                                                                                                                                                                                                                                                                                                                                                                                                                                                                                                                                                                                                                                                                                                                                                                                                                                                                                                                                                                                                                                                                                                                                                                    |
|             | guide $\ddot{y}$ Reserving recording by specifying the date and $\ddot{y} \ddot{y} \ddot{y} \ddot{y} \ddot{y} \dot{y} \dot{y} \dot{y} \dot{y} \dot{y} \dot{y} \dot{y} \dot$                                                                                                                                                                                                                                                                                                                                                                                                                                                                                                                                                                                                                                                                                                                                                                                                                                                                                                                                                                                                                                                                                                                                                                                         |
|             | time ÿ ÿ ÿ ÿ ÿ ÿ ÿ ÿ ÿ ÿ ÿ ÿ ÿ ÿ ÿ ÿ ÿ ÿ ÿ                                                                                                                                                                                                                                                                                                                                                                                                                                                                                                                                                                                                                                                                                                                                                                                                                                                                                                                                                                                                                                                                                                                                                                                                                                                                                                                          |
|             | ŷŷŷŷŷŷŷŷŷŷŷŷŷŷŷŷŷŷŷŷŷŷŷŷŷŷŷŷŷŷŷŷŷŷŷŷŷŷ                                                                                                                                                                                                                                                                                                                                                                                                                                                                                                                                                                                                                                                                                                                                                                                                                                                                                                                                                                                                                                                                                                                                                                                                                                                                                                                              |
|             | ŷŷŷŷŷŷŷŷŷŷŷŷŷŷŷŷŷŷŷŷŷŷŷŷŷŷŷŷŷŷŷŷŷŷŷŷŷŷ                                                                                                                                                                                                                                                                                                                                                                                                                                                                                                                                                                                                                                                                                                                                                                                                                                                                                                                                                                                                                                                                                                                                                                                                                                                                                                                              |
|             | ÿÿÿÿÿÿÿÿÿÿÿÿÿÿÿÿ Notes about "Recording from the program guide" ÿÿÿÿÿ ÿ ÿ ÿÿÿ ÿ ÿ                                                                                                                                                                                                                                                                                                                                                                                                                                                                                                                                                                                                                                                                                                                                                                                                                                                                                                                                                                                                                                                                                                                                                                                                                                                                                   |
|             | ÿ Notes about "Recording the TV program you are watching" ÿ ÿ Notes about ÿ ÿ ÿ 50                                                                                                                                                                                                                                                                                                                                                                                                                                                                                                                                                                                                                                                                                                                                                                                                                                                                                                                                                                                                                                                                                                                                                                                                                                                                                  |
|             | "Reserving recording from the program list" ÿ ÿ ÿ ÿ ÿ Notes on "Reserving ÿÿÿÿ <sup>50</sup>                                                                                                                                                                                                                                                                                                                                                                                                                                                                                                                                                                                                                                                                                                                                                                                                                                                                                                                                                                                                                                                                                                                                                                                                                                                                        |
|             | recording by specifying the date and time"<br>Precautions when ÿÿÿÿÿ 50                                                                                                                                                                                                                                                                                                                                                                                                                                                                                                                                                                                                                                                                                                                                                                                                                                                                                                                                                                                                                                                                                                                                                                                                                                                                                             |
|             | listening ÿ ÿ Programs with dual audio (digital CS broadcasts) are programs, etc.) ÿ ÿ ÿ ÿ ÿ ÿ ÿ ÿ ÿ ÿ ÿ ÿ ÿ ÿ                                                                                                                                                                                                                                                                                                                                                                                                                                                                                                                                                                                                                                                                                                                                                                                                                                                                                                                                                                                                                                                                                                                                                                                                                                                      |
|             | Cautions when dubbing recorded video of bilingual broadcasts $\ddot{y} \ddot{y} \ddot{y}^-$                                                                                                                                                                                                                                                                                                                                                                                                                                                                                                                                                                                                                                                                                                                                                                                                                                                                                                                                                                                                                                                                                                                                                                                                                                                                         |
| the video   | Playing videos and DVDs ÿ ŷ ÿ ŷ ÿ ŷ ŷ ŷ ŷ ŷ ŷ ŷ ŷ ŷ ŷ ŷ ŷ ŷ ŷ                                                                                                                                                                                                                                                                                                                                                                                                                                                                                                                                                                                                                                                                                                                                                                                                                                                                                                                                                                                                                                                                                                                                                                                                                                                                                                       |
| the video   | Operate the video being played ỹ ỹ ỹ Use optional ỹ ỹ ỹ 53                                                                                                                                                                                                                                                                                                                                                                                                                                                                                                                                                                                                                                                                                                                                                                                                                                                                                                                                                                                                                                                                                                                                                                                                                                                                                                          |
|             | functions ỹ Change the order of the recorded video ỹ ỹ ỹ ỹ                                                                                                                                                                                                                                                                                                                                                                                                                                                                                                                                                                                                                                                                                                                                                                                                                                                                                                                                                                                                                                                                                                                                                                                                                                                                                                          |
| video video | Play back the video being recorded (chase playback) ÿ ÿ Fast forward with ÿ ÿ ÿ ÿ ÿ ÿ56                                                                                                                                                                                                                                                                                                                                                                                                                                                                                                                                                                                                                                                                                                                                                                                                                                                                                                                                                                                                                                                                                                                                                                                                                                                                             |
|             | sound ý1.30000000 ý 0 ý 0 ý 0 y 0 y 0 y 0 y 0 y 0                                                                                                                                                                                                                                                                                                                                                                                                                                                                                                                                                                                                                                                                                                                                                                                                                                                                                                                                                                                                                                                                                                                                                                                                                                                                                                                   |
|             | ÿÿÿÿ58                                                                                                                                                                                                                                                                                                                                                                                                                                                                                                                                                                                                                                                                                                                                                                                                                                                                                                                                                                                                                                                                                                                                                                                                                                                                                                                                                              |
|             | ÿÿÿÿ58                                                                                                                                                                                                                                                                                                                                                                                                                                                                                                                                                                                                                                                                                                                                                                                                                                                                                                                                                                                                                                                                                                                                                                                                                                                                                                                                                              |
|             | ÿ ÿ ÿ ÿ59                                                                                                                                                                                                                                                                                                                                                                                                                                                                                                                                                                                                                                                                                                                                                                                                                                                                                                                                                                                                                                                                                                                                                                                                                                                                                                                                                           |
|             | ÿÿÿÿ59                                                                                                                                                                                                                                                                                                                                                                                                                                                                                                                                                                                                                                                                                                                                                                                                                                                                                                                                                                                                                                                                                                                                                                                                                                                                                                                                                              |
|             | ÿÿÿÿ59                                                                                                                                                                                                                                                                                                                                                                                                                                                                                                                                                                                                                                                                                                                                                                                                                                                                                                                                                                                                                                                                                                                                                                                                                                                                                                                                                              |
|             | Pause and edit                                                                                                                                                                                                                                                                                                                                                                                                                                                                                                                                                                                                                                                                                                                                                                                                                                                                                                                                                                                                                                                                                                                                                                                                                                                                                                                                                      |
|             | Setting chapter marks ÿ ÿ ÿ To                                                                                                                                                                                                                                                                                                                                                                                                                                                                                                                                                                                                                                                                                                                                                                                                                                                                                                                                                                                                                                                                                                                                                                                                                                                                                                                                      |
|             | cancel set chapter marks ÿ ÿ ÿ To cancel all set                                                                                                                                                                                                                                                                                                                                                                                                                                                                                                                                                                                                                                                                                                                                                                                                                                                                                                                                                                                                                                                                                                                                                                                                                                                                                                                    |
|             | chapter marks ÿ ÿ ÿ ÿ                                                                                                                                                                                                                                                                                                                                                                                                                                                                                                                                                                                                                                                                                                                                                                                                                                                                                                                                                                                                                                                                                                                                                                                                                                                                                                                                               |
|             | Optimize video ÿ ÿ ÿ                                                                                                                                                                                                                                                                                                                                                                                                                                                                                                                                                                                                                                                                                                                                                                                                                                                                                                                                                                                                                                                                                                                                                                                                                                                                                                                                                |
|             | Dubbing to DVD ÿ ÿ ÿ                                                                                                                                                                                                                                                                                                                                                                                                                                                                                                                                                                                                                                                                                                                                                                                                                                                                                                                                                                                                                                                                                                                                                                                                                                                                                                                                                |
|             | Types of discs that can be dubbed with this unit ÿ ÿ ÿ ÿ Ţ Ţ Ţ Ţ ŷŷŷŷ64                                                                                                                                                                                                                                                                                                                                                                                                                                                                                                                                                                                                                                                                                                                                                                                                                                                                                                                                                                                                                                                                                                                                                                                                                                                                                             |
|             | Regarding the video length that can be recorded on a DVD                                                                                                                                                                                                                                                                                                                                                                                                                                                                                                                                                                                                                                                                                                                                                                                                                                                                                                                                                                                                                                                                                                                                                                                                                                                                                                            |
|             | When dubbing to DVD-RW in VR mode ÿ ÿ ÿ ÿ Flow of معتبي المعادي الم |
|             | the Dubbing Wizard ÿ Step 1 Prepare the disc ÿ ÿ ÿ ÿ                                                                                                                                                                                                                                                                                                                                                                                                                                                                                                                                                                                                                                                                                                                                                                                                                                                                                                                                                                                                                                                                                                                                                                                                                                                                                                                |
|             | Step 2 Select the video (title) to be dubbed ÿ ÿ ÿ ÿ Step                                                                                                                                                                                                                                                                                                                                                                                                                                                                                                                                                                                                                                                                                                                                                                                                                                                                                                                                                                                                                                                                                                                                                                                                                                                                                                           |
|             | 3 Select the design of the DVD menu ÿ ÿ Step 4 Check                                                                                                                                                                                                                                                                                                                                                                                                                                                                                                                                                                                                                                                                                                                                                                                                                                                                                                                                                                                                                                                                                                                                                                                                                                                                                                                |
|             | the order of writing the titles ÿ ÿ ÿ Step 5 Create the                                                                                                                                                                                                                                                                                                                                                                                                                                                                                                                                                                                                                                                                                                                                                                                                                                                                                                                                                                                                                                                                                                                                                                                                                                                                                                             |
|             | DVD menu ÿ ÿ ÿ ÿ ÿ ÿ Step 6 Dubbing to DVD ÿ                                                                                                                                                                                                                                                                                                                                                                                                                                                                                                                                                                                                                                                                                                                                                                                                                                                                                                                                                                                                                                                                                                                                                                                                                                                                                                                        |
|             | yyyyy 60                                                                                                                                                                                                                                                                                                                                                                                                                                                                                                                                                                                                                                                                                                                                                                                                                                                                                                                                                                                                                                                                                                                                                                                                                                                                                                                                                            |
|             | ŷŷŷŷŷ69                                                                                                                                                                                                                                                                                                                                                                                                                                                                                                                                                                                                                                                                                                                                                                                                                                                                                                                                                                                                                                                                                                                                                                                                                                                                                                                                                             |
|             | المائنانية ما DVD تې تې تې تې Notes on * Enjoying تې                                                                                                                                                                                                                                                                                                                                                                                                                                                                                                                                                                                                                                                                                                                                                                                                                                                                                                                                                                                                                                                                                                                                                                                                                                                                            |
|             | Vídeos" Notes on "Playing Vídeos and DVDs" Notes on "Editing" ý ý ý Notes ý ý ý ý ý Vídes                                                                                                                                                                                                                                                                                                                                                                                                                                                                                                                                                                                                                                                                                                                                                                                                                                                                                                                                                                                                                                                                                                                                                                                                                                                                           |
|             | on "Optimizing video" ÿ ÿ ÿ ÿ ÿ                                                                                                                                                                                                                                                                                                                                                                                                                                                                                                                                                                                                                                                                                                                                                                                                                                                                                                                                                                                                                                                                                                                                                                                                                                                                                                                                     |
|             | - ···· - ···· · ···· · ···· · ·········                                                                                                                                                                                                                                                                                                                                                                                                                                                                                                                                                                                                                                                                                                                                                                                                                                                                                                                                                                                                                                                                                                                                                                                                                                                                                                                             |
|             | ېټېټېټې<br>پېټېټې ۲۵                                                                                                                                                                                                                                                                                                                                                                                                                                                                                                                                                                                                                                                                                                                                                                                                                                                                                                                                                                                                                                                                                                                                                                                                                                                                                                                                                |
|             | Notes on "Dubbing to DVD"                                                                                                                                                                                                                                                                                                                                                                                                                                                                                                                                                                                                                                                                                                                                                                                                                                                                                                                                                                                                                                                                                                                                                                                                                                                                                                                                           |
|             |                                                                                                                                                                                                                                                                                                                                                                                                                                                                                                                                                                                                                                                                                                                                                                                                                                                                                                                                                                                                                                                                                                                                                                                                                                                                                                                                                                     |