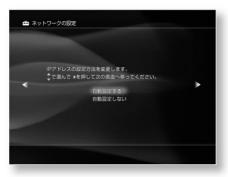

7.

#### If you select "Use"

The PPPoE setting screen is displayed as below.



Items to be set

•Enter user ID and password: Enter the user ID and password for using PPPoE. The user ID and password entered here are the same as the user ID and password for connecting to the Internet. For more information about User ID and Password, please contact your provider.

#### STEP 1 "Confirm PPPoE"



Select "Use" when using PPPoE with this unit to connect to the Internet.

Select "Do not use" when connecting to the network without using

OtherPoE, or when using the PPPoE function of the router instead of this unit .

PPPoE settings vary depending on the Internet connection

environment, so please contact your Internet service provider for Make settings details.

#### STEP 2 "Confirm IP address"



Check how to set the IP address.

If the IP address to be used is specified by the provider, Select "Do not set automatically".

If the IP address is automatically assigned when you connect to the Internet, or if the IP address is automatically assigned by your router If you can, select "Set automatically".

Contact your provider for more information about IP addresses please

When "Set automatically" is selected

An IP address is automatically assigned.

When "Do not set automatically" is selected

Set the IP address, netmask, default router, etc. A screen will appear as shown below.



Items to be set

•IP address: Enter the IP address specified by your provider. please.

- •Netmask: Enter the value specified by your provider. Depending on the provider, it may be called by a name other