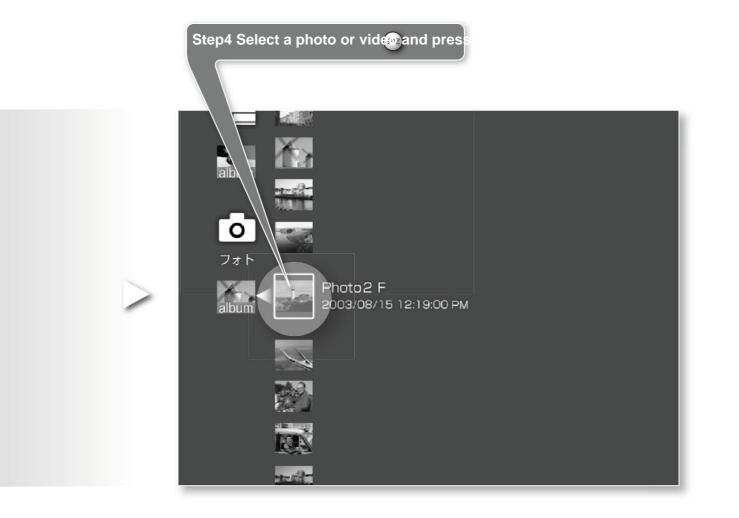

t and press                                       |  |
|                                                               | "Memory<br>Stick" | Displays a list of photos saved on the "Memory Stick". |  |

Display a list of photos saved in the digital camera.

Displays a list of photos saved on the data CD disc.

Digital

camera

Pictures and videos that can be played back on this unit

•Photos and movies that can be played back on this unit are JPEG/ GIF/

Pictures in TIFF format, movies in MPEG1 format, and Clip Motion I will.

Also, in order to play back photos stored on a "Memory Stick" or digital camera, the photos must be saved in DCF format. For information on how to save files to a "Memory Stick," see " How to save still pictures and video files to a "Memory Stick" " (page 124).

0.0



For information on how to create a CD-R, see "How to save files to a CD-R " ( page 123).

•Videos in MPEG1 format with high bitrates such as HQ mode and VX mode are not correct. It may not always play.

- It may take some time to play MPEG format movies or TIFF/GIF format pictures from a "Memory Stick", CD-R or digital camera. In such a case, import the entire folder containing the movies or photos you want to play back to the unit and then play them back.
- View video files as a slide show cannot be shown.
- For photos with a large file size, icons may be displayed instead of thumbnails.

, or <u></u>₀ , If you ( • ) chose in Step 3

Images saved on a "Memory Stick", digital camera, or disk in Step 4 folder will be displayed.

Folders containing old photos and videos Presselect.

Press