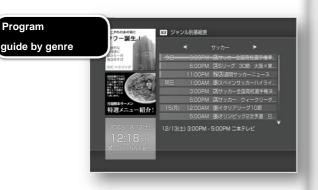

|                 |        | How to insert a disc or "Memory Stick"                                                                                              | ÿ ÿ 25 |
|-----------------|--------|-------------------------------------------------------------------------------------------------------------------------------------|--------|
|                 |        | To insert a disc ÿ ÿ ÿ ÿ ÿ ÿ ÿ ÿ                                                                                                    | ÿ ÿ 25 |
|                 |        | To eject a disc To insert a "Memory                                                                                                 | ÿ ÿ 25 |
|                 |        | Stick" To eject a "Memory Stick "                                                                                                   | ÿ ÿ 25 |
|                 |        | ŷŷŷ                                                                                                                                 | ÿ ÿ 26 |
|                 |        | Precautions regarding "Preparation" ÿ ÿ                                                                                             | ÿ ÿ 26 |
|                 |        | Precautions for "Preparation 2 : Connect the antenna" ÿÿÿ                                                                           | ÿ ÿ 26 |
|                 |        | Precautions for "Preparation 4 : Preparing the remote control"                                                                      | ÿ ÿ 26 |
|                 |        | Notes on "Connecting a digital camera" Notes on "                                                                                   | ÿ ÿ 27 |
|                 |        | Connecting an audio device that supports optical digital input" Notes on "Inserting a y y y y                                       | ÿ ÿ 27 |
|                 |        | disc or "Memory Stick" " 27                                                                                                         |        |
| DCV             |        | Checking basic operations ÿ ÿ ÿ ÿ ÿ                                                                                                 | ÿ ÿ 28 |
| PSX             |        | Introduction of the home menu ỹ ỹ ỹ ỹ ỹ ỹ                                                                                           | ÿ ÿ 28 |
| jetting Started |        | Introduction of the main menu screens ÿ ÿ ÿ ÿ ÿ ÿ                                                                                   | ÿ ÿ 30 |
|                 |        | Program guide Guide ÿ ÿ ÿ ÿ ÿ How to display the program ÿ ÿ ÿ                                                                      | ÿ ÿ 31 |
|                 |        | guide ỹ ỹ ỹ ỹ ỹ ỹ Program guide screen About                                                                                        | ÿ ÿ 32 |
|                 |        | the types ÿ ÿ ÿ ÿ ÿ ÿ To switch the type of the program                                                                             | ÿ ÿ 32 |
|                 |        | guide $\ddot{y}$ Each part name of the program guide screen $\ddot{y}~\ddot{y}$                                                     | ÿ ÿ 33 |
|                 |        | ŷŷŷŷŷŷŷŷŷŷŷŷŷŷŷŷ<br>ŷŷŷ                                                                                                             | ÿ ÿ 34 |
|                 |        | Using keyword - based program guides                                                                                                | ÿ ÿ 34 |
|                 |        | ŷŷŷ                                                                                                                                 | ÿ ÿ 36 |
|                 |        | List of discs that can be played/dubbed on this unit ÿ ÿ ÿ ÿ ÿ ÿ ÿ ÿ                                                                | ÿ ÿ 37 |
|                 |        | About discs that can be played with video ÿ ÿ ÿ Discs                                                                               | ÿ ÿ 37 |
|                 |        | that can be dubbed with video $\ddot{y}$ $\ddot{y}$ $\ddot{y}$ $\ddot{y}$ Discs that can be played $\ddot{y}$ $\ddot{y}$ $\ddot{y}$ | ÿ ÿ 37 |
|                 |        | with music ÿ ÿ ÿ ÿ ÿ Discs that can be used with photos ÿ ÿ ÿ Games Discs                                                           | ÿ ÿ 38 |
|                 |        | that can be used with this unit Discs that are not compatible with this unit                                                        | ÿ ÿ 38 |
|                 |        | ÿ ÿ ÿ                                                                                                                               | ÿ ÿ 38 |
|                 |        | ŢŢŢŢŢŢŢŢŢŢŢŢŢŢŢŢŢŢŢŢŢŢŢŢŢŢŢŢŢŢŢŢŢŢŢŢŢŢ                                                                                              | ÿ ÿ 38 |
|                 |        | Notes on "Introduction to PSX" ÿ ÿ ÿ ÿ ÿ                                                                                            | ÿ ÿ 39 |
|                 |        | Notes on "Program Guide" ÿ ÿ ÿ ÿ                                                                                                    | ÿ ÿ 39 |
| τν              | 0      | φΥ                                                                                                                                  | ÿ ÿ 40 |
| IV              |        | ŷŷŷ                                                                                                                                 | ÿ ÿ 41 |
| enjoy           | tv set | ÿÿÿ                                                                                                                                 | ÿ ÿ 41 |
|                 |        | Recording ÿ ÿ ÿ ÿ ÿ ÿ ÿ ÿ                                                                                                           | ÿ ÿ 42 |
|                 |        | Display the available hard disk space ŷŷŷŷŷŷŷŷŷŷŷŷŷŷŷŷŷŷŷŷŷŷŷŷŷŷŷŷŷŷŷŷŷŷŷŷ                                                          | ÿ ÿ 42 |
|                 |        | 99999999999999999999999999999999999999                                                                                              | ÿ ÿ 42 |
|                 |        | ÿÿ Recording the current TV program ÿÿÿÿÿ Recording using a quick timer ÿÿÿÿÿÿÿÿÿÿÿÿÿÿÿÿÿÿÿ                                         | ÿ ÿ 44 |
|                 |        | <u>99999999</u>                                                                                                                     | ÿ ÿ 44 |
|                 |        |                                                                                                                                     | ÿ ÿ 45 |
|                 |        | Recording main or sub audio only ÿ Recording both                                                                                   | ÿ ÿ 45 |
|                 |        | main and sub audio ÿ ÿ ÿ ÿ Recording bilingual                                                                                      | ÿ ÿ 45 |
|                 |        | broadcasts from an external device using an external input ÿ                                                                        |        |