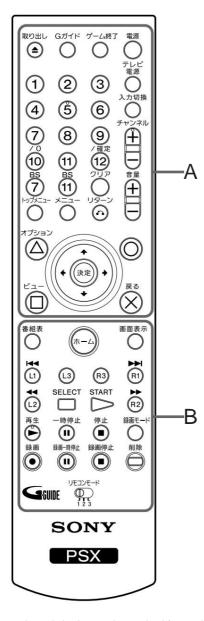

) ý 800 ý                                                               | Yomiuri Televisi<br>8538 ÿ 12 (Kago<br>Yomiuri Televisi<br>Education) 1 | on/B30 9038:4Kagoshima<br>statistican)<br>on/B30 9039: (Kagoshima<br>(NHK<br>438424355hima TV)<br>statistican<br>(NHK education) |

#### About the guide channel of BS broadcasting

| BS broadcasting stati  | on name Guide channel |
|------------------------|-----------------------|
| NHK satellite first 74 |                       |
| NHK Satellite 2nd 76   |                       |
| WOWOW 73               |                       |

others

Name of each part

See the pages in ( ) for explanations of each part.

Remote controller

The buttons on the remote have the same functions as the buttons with the same name on the main unit.

Δ

increase



| button                 |                           |                                                                |
|------------------------|---------------------------|----------------------------------------------------------------|
|                        | name                      | Function/reference page                                        |
|                        | Take out Z                | eject the disc                                                 |
| блин<br>О              | G-guide                   | display the program guide/<br>terminate (31)                   |
| <sup>У-ЦЩ</sup> Т<br>О | Game over                 | exit game mode<br>do (87)                                      |
| Õ                      | power supply              | Turn on the machine