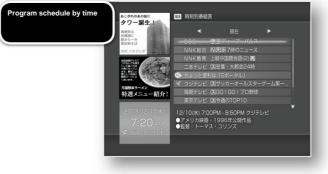

|                 |        | How to insert a disc or "Memory Stick"                                                                                              | ÿ ÿ 25 |
|-----------------|--------|-------------------------------------------------------------------------------------------------------------------------------------|--------|
|                 |        | To insert a disc ÿ ÿ ÿ ÿ ÿ ÿ ÿ ÿ                                                                                                    | ÿ ÿ 25 |
|                 |        | To eject a disc To insert a "Memory                                                                                                 | ÿ ÿ 25 |
|                 |        | Stick" To eject a "Memory Stick "                                                                                                   | ÿ ÿ 25 |
|                 |        | ŷŷŷ                                                                                                                                 | ÿ ÿ 26 |
|                 |        | Precautions regarding "Preparation" ÿ ÿ                                                                                             | ÿ ÿ 26 |
|                 |        | Precautions for "Preparation 2 : Connect the antenna" ÿÿÿ                                                                           | ÿ ÿ 26 |
|                 |        | Precautions for "Preparation 4 : Preparing the remote control"                                                                      | ÿ ÿ 26 |
|                 |        | Notes on "Connecting a digital camera" Notes on "                                                                                   | ÿ ÿ 27 |
|                 |        | Connecting an audio device that supports optical digital input" Notes on "Inserting a y y y y                                       | ÿ ÿ 27 |
|                 |        | disc or "Memory Stick" " 27                                                                                                         |        |
| DCV             |        | Checking basic operations ÿ ÿ ÿ ÿ ÿ                                                                                                 | ÿ ÿ 28 |
| PSX             |        | Introduction of the home menu ỹ ỹ ỹ ỹ ỹ ỹ                                                                                           | ÿ ÿ 28 |
| jetting Started |        | Introduction of the main menu screens ÿ ÿ ÿ ÿ ÿ ÿ                                                                                   | ÿ ÿ 30 |
|                 |        | Program guide Guide ÿ ÿ ÿ ÿ ÿ How to display the program ÿ ÿ ÿ                                                                      | ÿ ÿ 31 |
|                 |        | guide ỹ ỹ ỹ ỹ ỹ ỹ Program guide screen About                                                                                        | ÿ ÿ 32 |
|                 |        | the types ÿ ÿ ÿ ÿ ÿ ÿ To switch the type of the program                                                                             | ÿ ÿ 32 |
|                 |        | guide $\ddot{y}$ Each part name of the program guide screen $\ddot{y}~\ddot{y}$                                                     | ÿ ÿ 33 |
|                 |        | ŷŷŷŷŷŷŷŷŷŷŷŷŷŷŷŷ<br>ŷŷŷ                                                                                                             | ÿ ÿ 34 |
|                 |        | Using keyword - based program guides                                                                                                | ÿ ÿ 34 |
|                 |        | ŷŷŷ                                                                                                                                 | ÿ ÿ 36 |
|                 |        | List of discs that can be played/dubbed on this unit ÿ ÿ ÿ ÿ ÿ ÿ ÿ ÿ                                                                | ÿ ÿ 37 |
|                 |        | About discs that can be played with video ÿ ÿ ÿ Discs                                                                               | ÿ ÿ 37 |
|                 |        | that can be dubbed with video $\ddot{y}$ $\ddot{y}$ $\ddot{y}$ $\ddot{y}$ Discs that can be played $\ddot{y}$ $\ddot{y}$ $\ddot{y}$ | ÿ ÿ 37 |
|                 |        | with music ÿ ÿ ÿ ÿ ÿ Discs that can be used with photos ÿ ÿ ÿ Games Discs                                                           | ÿ ÿ 38 |
|                 |        | that can be used with this unit Discs that are not compatible with this unit                                                        | ÿ ÿ 38 |
|                 |        | ÿ ÿ ÿ                                                                                                                               | ÿ ÿ 38 |
|                 |        | ŢŢŢŢŢŢŢŢŢŢŢŢŢŢŢŢŢŢŢŢŢŢŢŢŢŢŢŢŢŢŢŢŢŢŢŢŢŢ                                                                                              | ÿ ÿ 38 |
|                 |        | Notes on "Introduction to PSX" ÿ ÿ ÿ ÿ ÿ                                                                                            | ÿ ÿ 39 |
|                 |        | Notes on "Program Guide" ÿ ÿ ÿ ÿ                                                                                                    | ÿ ÿ 39 |
| τν              | 0      | φΥ                                                                                                                                  | ÿ ÿ 40 |
| IV              |        | ŷŷŷ                                                                                                                                 | ÿ ÿ 41 |
| enjoy           | tv set | ÿÿÿ                                                                                                                                 | ÿ ÿ 41 |
|                 |        | Recording ÿ ÿ ÿ ÿ ÿ ÿ ÿ ÿ                                                                                                           | ÿ ÿ 42 |
|                 |        | Display the available hard disk space ŷŷŷŷŷŷŷŷŷŷŷŷŷŷŷŷŷŷŷŷŷŷŷŷŷŷŷŷŷŷŷŷŷŷŷŷ                                                          | ÿ ÿ 42 |
|                 |        | 99999999999999999999999999999999999999                                                                                              | ÿ ÿ 42 |
|                 |        | ÿÿ Recording the current TV program ÿÿÿÿÿ Recording using a quick timer ÿÿÿÿÿÿÿÿÿÿÿÿÿÿÿÿÿÿÿ                                         | ÿ ÿ 44 |
|                 |        | <u>99999999</u>                                                                                                                     | ÿ ÿ 44 |
|                 |        |                                                                                                                                     | ÿ ÿ 45 |
|                 |        | Recording main or sub audio only ÿ Recording both                                                                                   | ÿ ÿ 45 |
|                 |        | main and sub audio ÿ ÿ ÿ ÿ Recording bilingual                                                                                      | ÿ ÿ 45 |
|                 |        | broadcasts from an external device using an external input ÿ                                                                        |        |