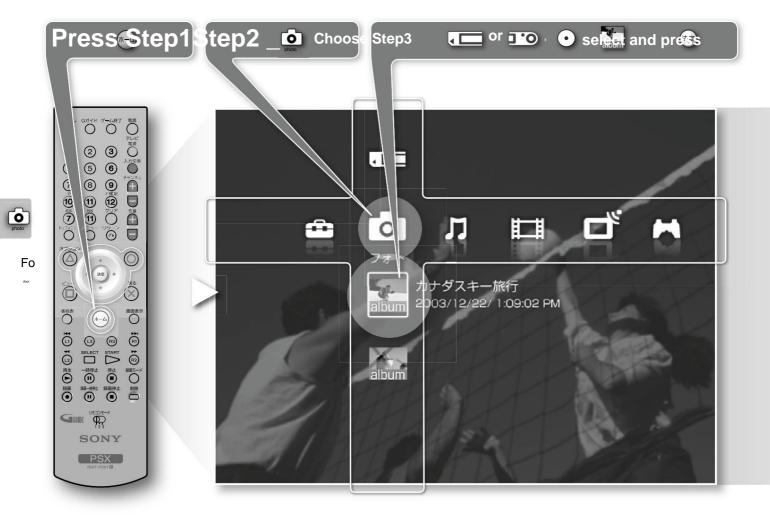

| 1                                                  |                  |
| (folder) hierarchy          |                                                    |                  |
| Multi-session not supported |                                                    |                  |
| m3u playlist not supported  |                                                    |                  |
| mp3PRO<br>format            | incompatible                                       |                  |

<sup>9</sup> For VBR, the playback elapsed time display may differ from the actual time.

Music

Mi yu

logic

# enjoy photos

## **Play photo**

See page 85 for caution.

You can display photos taken with a digital camera or imported to this unit. You can also display photos saved on a "Memory Stick".



#### Explanation of icons that can be selected with

| icon                                                          |                   | Select and press                                       |  |
|---------------------------------------------------------------|-------------------|--------------------------------------------------------|--|
| album                                                         | Album Display     | s a list of photos saved in the album.                 |  |
| Icons displayed when connecting or inserting a "Memory Stick" |                   |                                                        |  |
| icon                                                          |                   | Select and press                                       |  |
|