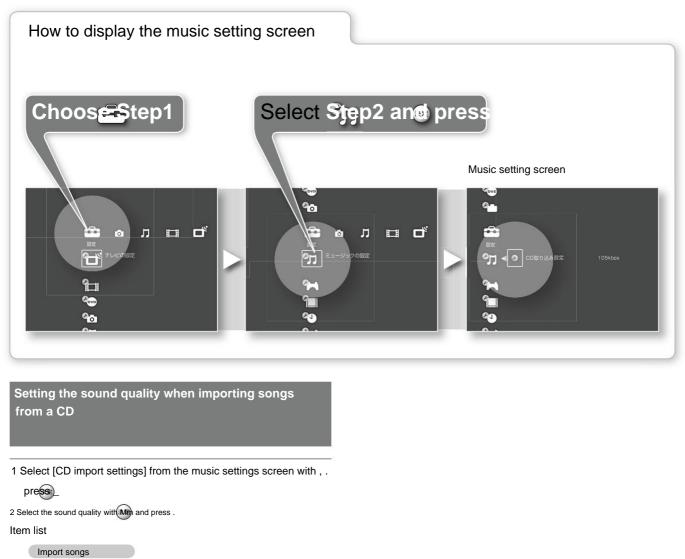

ur PIN and level

Please change When Resume Play is canceled, the first returns to the level set in

•DVD videos that do not have a viewing age restriction function can be viewed on this unit.

You cannot restrict playback even if you set a limit.

•For DVD videos, a password can be used without changing the viewing age restriction level. Some require only a number.





## Setting the display speed of the slideshow

Sets the speed at which photos are switched in a slideshow.

1 Use , to select [Slideshow speed] from the photo settings screen.

诀定 Press.

2 Select the desired speed with Mm and press .

#### Item list

fast
The photo switching speed is increased.

standard

Switch photos at normal speed.

#### slow

The photo switching speed becomes slower.



Photo s

# **Setting music**



with 132kbps high sound quality.

Import songs

with 105kbps standard sound quality.

#### 66kbps

You can reduce the data size when importing.

#### please note

- When importing at 132kbps, the data size will be large.

OF

of

logic

Make settings



## How to display the game setting screen

Make settings for "PlayStation" standard software.

It does not work with "PlayStation 2" format software.



## Setting high- speed loading of "PlayStation" standard software

1 Use Mm to select [ Read PlayStation®Disc fast] from the game settings screen and press .

2 Use Mm to select a setting and press

#### Item list

Play discs with fast loading.

cut

enter

Play the disc with normal loading.

## Set texture (image) interpolation for "PlayStation" standard software

1 Press Mm to select [P