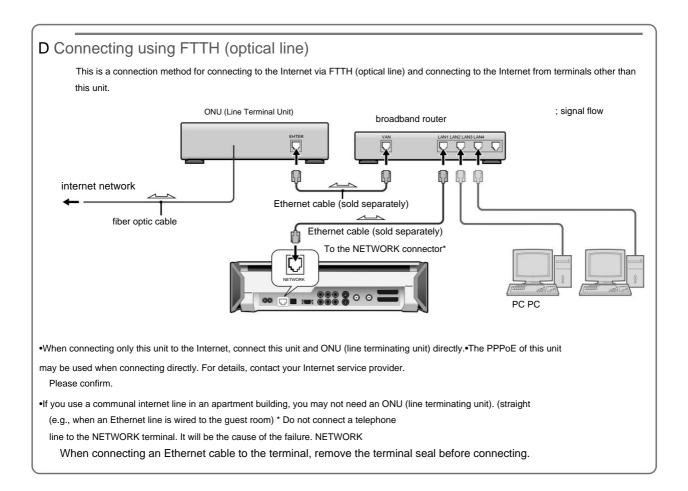

ables and cross cables . Connect this unit using a straight cable. In that case, use a shield type cable to suppress the emission of unnecessary radio waves.







\* Do not connect a telephone line to the NETWORK terminal. It will be the cause of the failure. NETWORK When connecting an Ethernet cable to the terminal, remove the terminal seal before connecting.

Other

Make settir

# Network connection and settings (Continued)

#### C Connecting using an ADSL line 2

This is a connection method for connecting to the Internet using a bridge-type ADSL modem and connecting to the Internet from a terminal other than this unit. If you do not need to connect to the Internet from a terminal other than this machine, connect this machine and ADSL modem directly.



#### Other

#### Make settings



Other

Make settin



#### **Preparation 2 Setting the network**

When the network setting screen is displayed, follow the instructions on the screen. Please set.

#### If you select "Do not use"

Switches to the screen for confirming the IP address setting method. STEP2 "IP Address Confirmation" on page 117.

#### If you select "Use"

The PPPoE setting screen is displayed as below.



Items to be set

•Enter user ID and password: Enter the user ID and password for using PPPoE. The user ID and password entered here are the same as the user ID and password for connecting to the Internet. For more information about User ID and Password, please contact your provider.

#### STEP 1 "Confirm PPPoE"



Select "Use" when using PPPoE with this unit to connect to the Internet.

Select "Do not use"