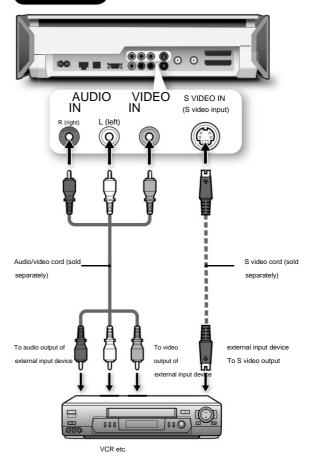

from "PlayStation" standard software. can be loaded.

Use the game's [Memory Card Utility] to check, copy, or delete

game data (page 86). 120KB (15 blocks) of game data per memory card

You can save your game data.

Save the game data of "PlayStation 2" standard software as a memo. cannot be copied to a memory card.

#### About saving game data

Even if you try to save game data that requires more space than the "PlayStation 2" dedicated memory card (8MB) or the free space of the memory card, you will not be able to save. Before playing the game, check the space required to save data and the free space on the card. For information on the space required to save data, refer to the instruction manual that comes with the game software. Connect an external input device

#### back of the unit



#### To view the connected external input device

power) and wess . For details, see "Watching TV" (page 40).

Press Mm to select (TV) from the home menu.

LINE (external entry

#### When connecting an external input device with an S-video

**cable**, set the terminal for inputting external video in "Setting the video". select "S-Video" in "Video" (page 98).



Step3

Use Mm to select the photo you want to view and press .

For details, see "Playing back photos" (page 80).

This unit is compatible with Sony digital cameras. connected to the unit. See below for the types of Sony digital cameras that can be connected. Please check the homepage.

http://www.sony.co.jp/SonyDrive/



Insert the disc into the disc slot with the label side (not the playback side) facing up. Insert it straight a