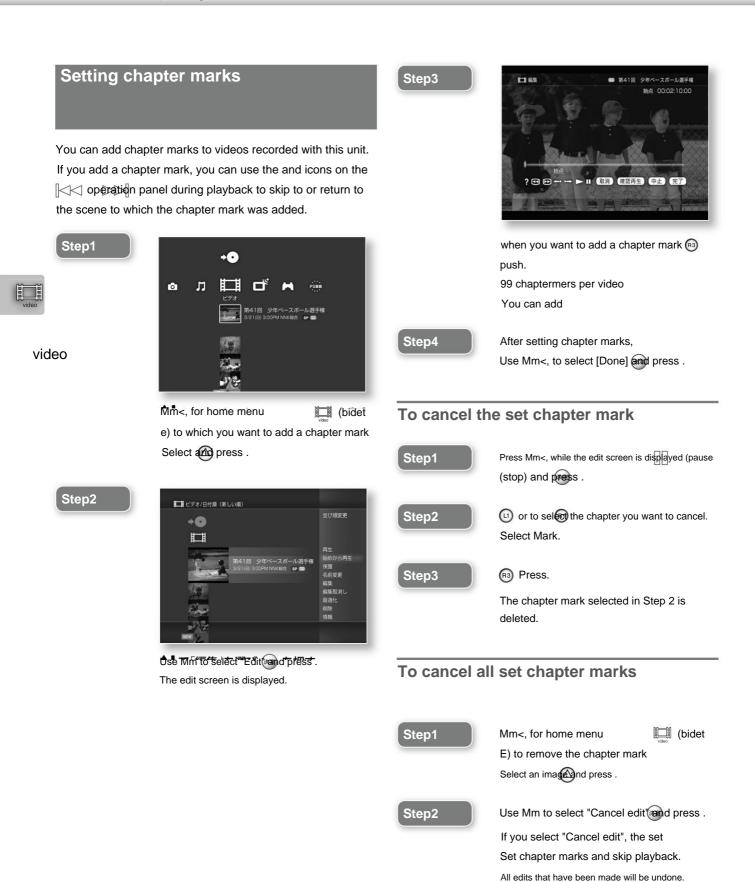

he last image of the scene you don't want to play Select and press .

The end mark is fixed on the playbar.

If there are multiple scenes that you do not want to play,

Repeat Steps 3 and 4 before proceeding to Step 5.

## Step5



Use Mm<, to select [Check Playand press . A video is played to confirm the settings. can do.

After confirming that the settings are correct, select [Firsh] and press to proceed to Step 6.

## Step6



Use Mm<, to select [Done] and press . Skip playback between the start and end points will be

## To jump to a scene about 15 seconds

on ahead (backward) (FlashborSelect (Flash-)

Res Press

## To undo the last action

🚫 Please press.

Cancels the previously set start point or end point.

## If you want to cancel the

setting, use Mm<, to select [Cancel].

video





| Optimizing the in                 | mage (continued)                                                                                                           | dub to dvd                                                                |
|-----------------------------------|----------------------------------------------------------------------------------------------------------------------------|---------------------------------------------------------------------------|
| Step7                             | ■3 最適化<br>第41回 少年ペースポール選手権<br>録画モード 音声 編集範囲 最適化前のタイトル                                                                      | You can dub videos recorde prepare a DVD suitable for t                   |
| i                                 | SP (2012) 保存 保存<br>番茄化を想動します。<br>番茄化中は予約自