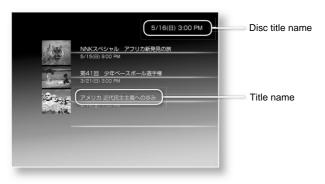

3

allow preses enter Door

|             | Reserving recording ÿ ÿ ÿ ÿ ÿ ÿ ÿ ÿ ÿ ÿ ÿ ÿ ÿ ÿ ÿ ÿ ÿ ÿ ÿ                                                                                                                                                                                                                                                                                                                                                                                                                                                                                                                                                                                                                                                                                                                                                                                                                                                                                                                                                                                                                                                                                                                                                                                                                                                                                                           |
|-------------|---------------------------------------------------------------------------------------------------------------------------------------------------------------------------------------------------------------------------------------------------------------------------------------------------------------------------------------------------------------------------------------------------------------------------------------------------------------------------------------------------------------------------------------------------------------------------------------------------------------------------------------------------------------------------------------------------------------------------------------------------------------------------------------------------------------------------------------------------------------------------------------------------------------------------------------------------------------------------------------------------------------------------------------------------------------------------------------------------------------------------------------------------------------------------------------------------------------------------------------------------------------------------------------------------------------------------------------------------------------------|
|             | Reserving recording in the program $ar{y}ar{y}ar{y}ar{y}ar{y}46$                                                                                                                                                                                                                                                                                                                                                                                                                                                                                                                                                                                                                                                                                                                                                                                                                                                                                                                                                                                                                                                                                                                                                                                                                                                                                                    |
|             | guide $\ddot{y}$ Reserving recording by specifying the date and $\ddot{y} \ddot{y} \ddot{y} \ddot{y} \ddot{y} \dot{y} \dot{y} \dot{y} \dot{y} \dot{y} \dot{y} \dot{y} \dot$                                                                                                                                                                                                                                                                                                                                                                                                                                                                                                                                                                                                                                                                                                                                                                                                                                                                                                                                                                                                                                                                                                                                                                                         |
|             | time ÿ ÿ ÿ ÿ ÿ ÿ ÿ ÿ ÿ ÿ ÿ ÿ ÿ ÿ ÿ ÿ ÿ ÿ ÿ                                                                                                                                                                                                                                                                                                                                                                                                                                                                                                                                                                                                                                                                                                                                                                                                                                                                                                                                                                                                                                                                                                                                                                                                                                                                                                                          |
|             | ŷŷŷŷŷŷŷŷŷŷŷŷŷŷŷŷŷŷŷŷŷŷŷŷŷŷŷŷŷŷŷŷŷŷŷŷŷŷ                                                                                                                                                                                                                                                                                                                                                                                                                                                                                                                                                                                                                                                                                                                                                                                                                                                                                                                                                                                                                                                                                                                                                                                                                                                                                                                              |
|             | ŷŷŷŷŷŷŷŷŷŷŷŷŷŷŷŷŷŷŷŷŷŷŷŷŷŷŷŷŷŷŷŷŷŷŷŷŷŷ                                                                                                                                                                                                                                                                                                                                                                                                                                                                                                                                                                                                                                                                                                                                                                                                                                                                                                                                                                                                                                                                                                                                                                                                                                                                                                                              |
|             | ÿÿÿÿÿÿÿÿÿÿÿÿÿÿÿÿ Notes about "Recording from the program guide" ÿÿÿÿÿ ÿ ÿ ÿÿÿ ÿ ÿ                                                                                                                                                                                                                                                                                                                                                                                                                                                                                                                                                                                                                                                                                                                                                                                                                                                                                                                                                                                                                                                                                                                                                                                                                                                                                   |
|             | ÿ Notes about "Recording the TV program you are watching" ÿ ÿ Notes about ÿ ÿ ÿ 50                                                                                                                                                                                                                                                                                                                                                                                                                                                                                                                                                                                                                                                                                                                                                                                                                                                                                                                                                                                                                                                                                                                                                                                                                                                                                  |
|             | "Reserving recording from the program list" ÿ ÿ ÿ ÿ ÿ Notes on "Reserving ÿÿÿÿ <sup>50</sup>                                                                                                                                                                                                                                                                                                                                                                                                                                                                                                                                                                                                                                                                                                                                                                                                                                                                                                                                                                                                                                                                                                                                                                                                                                                                        |
|             | recording by specifying the date and time"<br>Precautions when ÿÿÿÿÿ 50                                                                                                                                                                                                                                                                                                                                                                                                                                                                                                                                                                                                                                                                                                                                                                                                                                                                                                                                                                                                                                                                                                                                                                                                                                                                                             |
|             | listening ÿ ÿ Programs with dual audio (digital CS broadcasts) are programs, etc.) ÿ ÿ ÿ ÿ ÿ ÿ ÿ ÿ ÿ ÿ ÿ ÿ ÿ ÿ                                                                                                                                                                                                                                                                                                                                                                                                                                                                                                                                                                                                                                                                                                                                                                                                                                                                                                                                                                                                                                                                                                                                                                                                                                                      |
|             | Cautions when dubbing recorded video of bilingual broadcasts $\ddot{y} \ddot{y} \ddot{y}^-$                                                                                                                                                                                                                                                                                                                                                                                                                                                                                                                                                                                                                                                                                                                                                                                                                                                                                                                                                                                                                                                                                                                                                                                                                                                                         |
| the video   | Playing videos and DVDs ÿ ŷ ÿ ŷ ÿ ŷ ŷ ŷ ŷ ŷ ŷ ŷ ŷ ŷ ŷ ŷ ŷ ŷ ŷ                                                                                                                                                                                                                                                                                                                                                                                                                                                                                                                                                                                                                                                                                                                                                                                                                                                                                                                                                                                                                                                                                                                                                                                                                                                                                                       |
| the video   | Operate the video being played ỹ ỹ ỹ Use optional ỹ ỹ ỹ 53                                                                                                                                                                                                                                                                                                                                                                                                                                                                                                                                                                                                                                                                                                                                                                                                                                                                                                                                                                                                                                                                                                                                                                                                                                                                                                          |
|             | functions ỹ Change the order of the recorded video ỹ ỹ ỹ ỹ                                                                                                                                                                                                                                                                                                                                                                                                                                                                                                                                                                                                                                                                                                                                                                                                                                                                                                                                                                                                                                                                                                                                                                                                                                                                                                          |
| video video | Play back the video being recorded (chase playback) ÿ ÿ Fast forward with ÿ ÿ ÿ ÿ ÿ ÿ56                                                                                                                                                                                                                                                                                                                                                                                                                                                                                                                                                                                                                                                                                                                                                                                                                                                                                                                                                                                                                                                                                                                                                                                                                                                                             |
|             | sound ý1.30000000 ý 0 ý 0 ý 0 y 0 y 0 y 0 y 0 y 0                                                                                                                                                                                                                                                                                                                                                                                                                                                                                                                                                                                                                                                                                                                                                                                                                                                                                                                                                                                                                                                                                                                                                                                                                                                                                                                   |
|             | ÿÿÿÿ58                                                                                                                                                                                                                                                                                                                                                                                                                                                                                                                                                                                                                                                                                                                                                                                                                                                                                                                                                                                                                                                                                                                                                                                                                                                                                                                                                              |
|             | ÿÿÿÿ58                                                                                                                                                                                                                                                                                                                                                                                                                                                                                                                                                                                                                                                                                                                                                                                                                                                                                                                                                                                                                                                                                                                                                                                                                                                                                                                                                              |
|             | ÿ ÿ ÿ ÿ59                                                                                                                                                                                                                                                                                                                                                                                                                                                                                                                                                                                                                                                                                                                                                                                                                                                                                                                                                                                                                                                                                                                                                                                                                                                                                                                                                           |
|             | ÿÿÿÿ59                                                                                                                                                                                                                                                                                                                                                                                                                                                                                                                                                                                                                                                                                                                                                                                                                                                                                                                                                                                                                                                                                                                                                                                                                                                                                                                                                              |
|             | ÿÿÿÿ59                                                                                                                                                                                                                                                                                                                                                                                                                                                                                                                                                                                                                                                                                                                                                                                                                                                                                                                                                                                                                                                                                                                                                                                                                                                                                                                                                              |
|             | Pause and edit                                                                                                                                                                                                                                                                                                                                                                                                                                                                                                                                                                                                                                                                                                                                                                                                                                                                                                                                                                                                                                                                                                                                                                                                                                                                                                                                                      |
|             | Setting chapter marks ÿ ÿ ÿ To                                                                                                                                                                                                                                                                                                                                                                                                                                                                                                                                                                                                                                                                                                                                                                                                                                                                                                                                                                                                                                                                                                                                                                                                                                                                                                                                      |
|             | cancel set chapter marks ÿ ÿ ÿ To cancel all set                                                                                                                                                                                                                                                                                                                                                                                                                                                                                                                                                                                                                                                                                                                                                                                                                                                                                                                                                                                                                                                                                                                                                                                                                                                                                                                    |
|             | chapter marks ÿ ÿ ÿ ÿ                                                                                                                                                                                                                                                                                                                                                                                                                                                                                                                                                                                                                                                                                                                                                                                                                                                                                                                                                                                                                                                                                                                                                                                                                                                                                                                                               |
|             | Optimize video ÿ ÿ ÿ                                                                                                                                                                                                                                                                                                                                                                                                                                                                                                                                                                                                                                                                                                                                                                                                                                                                                                                                                                                                                                                                                                                                                                                                                                                                                                                                                |
|             | Dubbing to DVD ÿ ÿ ÿ                                                                                                                                                                                                                                                                                                                                                                                                                                                                                                                                                                                                                                                                                                                                                                                                                                                                                                                                                                                                                                                                                                                                                                                                                                                                                                                                                |
|             | Types of discs that can be dubbed with this unit ÿ ÿ ÿ ÿ Ţ Ţ Ţ Ţ ŷŷŷŷ64                                                                                                                                                                                                                                                                                                                                                                                                                                                                                                                                                                                                                                                                                                                                                                                                                                                                                                                                                                                                                                                                                                                                                                                                                                                                                             |
|             | Regarding the video length that can be recorded on a DVD                                                                                                                                                                                                                                                                                                                                                                                                                                                                                                                                                                                                                                                                                                                                                                                                                                                                                                                                                                                                                                                                                                                                                                                                                                                                                                            |
|             | When dubbing to DVD-RW in VR mode ÿ ÿ ÿ ÿ Flow of معتبي المعادي الم |
|             | the Dubbing Wizard ÿ Step 1 Prepare the disc ÿ ÿ ÿ ÿ                                                                                                                                                                                                                                                                                                                                                                                                                                                                                                                                                                                                                                                                                                                                                                                                                                                                                                                                                                                                                                                                                                                                                                                                                                                                                                                |
|             | Step 2 Select the video (title) to be dubbed ÿ ÿ ÿ ÿ Step                                                                                                                                                                                                                                                                                                                                                                                                                                                                                                                                                                                                                                                                                                                                                                                                                                                                                                                                                                                                                                                                                                                                                                                                                                                                                                           |
|             | 3 Select the design of the DVD menu ÿ ÿ Step 4 Check                                                                                                                                                                                                                                                                                                                                                                                                                                                                                                                                                                                                                                                                                                                                                                                                                                                                                                                                                                                                                                                                                                                                                                                                                                                                                                                |
|             | the order of writing the titles ÿ ÿ ÿ Step 5 Create the                                                                                                                                                                                                                                                                                                                                                                                                                                                                                                                                                                                                                                                                                                                                                                                                                                                                                                                                                                                                                                                                                                                                                                                                                                                                                                             |
|             | DVD menu ÿ ÿ ÿ ÿ ÿ ÿ Step 6 Dubbing to DVD ÿ                                                                                                                                                                                                                                                                                                                                                                                                                                                                                                                                                                                                                                                                                                                                                                                                                                                                                                                                                                                                                                                                                                                                                                                                                                                                                                                        |
|             | yyyyy 60                                                                                                                                                                                                                                                                                                                                                                                                                                                                                                                                                                                                                                                                                                                                                                                                                                                                                                                                                                                                                                                                                                                                                                                                                                                                                                                                                            |
|             | ŷŷŷŷŷ69                                                                                                                                                                                                                                                                                                                                                                                                                                                                                                                                                                                                                                                                                                                                                                                                                                                                                                                                                                                                                                                                                                                                                                                                                                                                                                                                                             |
|             | المائنانية ما DVD تې تې تې تې Notes on * Enjoying تې                                                                                                                                                                                                                                                                                                                                                                                                                                                                                                                                                                                                                                                                                                                                                                                                                                                                                                                                                                                                                                                                                                                                                                                                                                                                            |
|             | Vídeos" Notes on "Playing Vídeos and DVDs" Notes on "Editing" ý ý ý Notes ý ý ý ý ý Vídes                                                                                                                                                                                                                                                                                                                                                                                                                                                                                                                                                                                                                                                                                                                                                                                                                                                                                                                                                                                                                                                                                                                                                                                                                                                                           |
|             | on "Optimizing video" ÿ ÿ ÿ ÿ ÿ                                                                                                                                                                                                                                                                                                                                                                                                                                                                                                                                                                                                                                                                                                                                                                                                                                                                                                                                                                                                                                                                                                                                                                                                                                                                                                                                     |
|             | - ···· - ···· · ···· · ···· · ·········                                                                                                                                                                                                                                                                                                                                                                                                                                                                                                                                                                                                                                                                                                                                                                                                                                                                                                                                                                                                                                                                                                                                                                                                                                                                                                                             |
|             | ېټېټېټې<br>پېټېټې ۲۵                                                                                                                                                                                                                                                                                                                                                                                                                                                                                                                                                                                                                                                                                                                                                                                                                                                                                                                                                                                                                                                                                                                                                                                                                                                                                                                                                |
|             | Notes on "Dubbing to DVD"                                                                                                                                                                                                                                                                                                                                                                                                                                                                                                                                                                                                                                                                                                                                                                                                                                                                                                                                                                                                                                                                                                                                                                                                                                                                                                                                           |
|             |                                                                                                                                                                                                                                                                                                                                                                                                                                                                                                                                                                                                                                                                                                                                                                                                                                                                                                                                                                                                                                                                                                                                                                                                                                                                                                                                                                     |