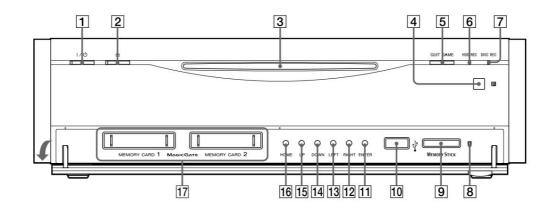

|                 |        | How to insert a disc or "Memory Stick"                                                                                              | ÿ ÿ 25 |
|-----------------|--------|-------------------------------------------------------------------------------------------------------------------------------------|--------|
|                 |        | To insert a disc ÿ ÿ ÿ ÿ ÿ ÿ ÿ ÿ                                                                                                    | ÿ ÿ 25 |
|                 |        | To eject a disc To insert a "Memory                                                                                                 | ÿ ÿ 25 |
|                 |        | Stick" To eject a "Memory Stick "                                                                                                   | ÿ ÿ 25 |
|                 |        | ŷŷŷ                                                                                                                                 | ÿ ÿ 26 |
|                 |        | Precautions regarding "Preparation" ÿ ÿ                                                                                             | ÿ ÿ 26 |
|                 |        | Precautions for "Preparation 2 : Connect the antenna" ÿÿÿ                                                                           | ÿ ÿ 26 |
|                 |        | Precautions for "Preparation 4 : Preparing the remote control"                                                                      | ÿ ÿ 26 |
|                 |        | Notes on "Connecting a digital camera" Notes on "                                                                                   | ÿ ÿ 27 |
|                 |        | Connecting an audio device that supports optical digital input" Notes on "Inserting a y y y y                                       | ÿ ÿ 27 |
|                 |        | disc or "Memory Stick" " 27                                                                                                         |        |
| DCV             |        | Checking basic operations ÿ ÿ ÿ ÿ ÿ                                                                                                 | ÿ ÿ 28 |
| PSX             |        | Introduction of the home menu ỹ ỹ ỹ ỹ ỹ ỹ                                                                                           | ÿ ÿ 28 |
| jetting Started |        | Introduction of the main menu screens ÿ ÿ ÿ ÿ ÿ ÿ                                                                                   | ÿ ÿ 30 |
|                 |        | Program guide Guide ÿ ÿ ÿ ÿ ÿ How to display the program ÿ ÿ ÿ                                                                      | ÿ ÿ 31 |
|                 |        | guide ỹ ỹ ỹ ỹ ỹ ỹ Program guide screen About                                                                                        | ÿ ÿ 32 |
|                 |        | the types ÿ ÿ ÿ ÿ ÿ ÿ To switch the type of the program                                                                             | ÿ ÿ 32 |
|                 |        | guide $\ddot{y}$ Each part name of the program guide screen $\ddot{y}~\ddot{y}$                                                     | ÿ ÿ 33 |
|                 |        | ŷŷŷŷŷŷŷŷŷŷŷŷŷŷŷŷ<br>ŷŷŷ                                                                                                             | ÿ ÿ 34 |
|                 |        | Using keyword - based program guides                                                                                                | ÿ ÿ 34 |
|                 |        | ŷŷŷ                                                                                                                                 | ÿ ÿ 36 |
|                 |        | List of discs that can be played/dubbed on this unit ÿ ÿ ÿ ÿ ÿ ÿ ÿ ÿ                                                                | ÿ ÿ 37 |
|                 |        | About discs that can be played with video ÿ ÿ ÿ Discs                                                                               | ÿ ÿ 37 |
|                 |        | that can be dubbed with video $\ddot{y}$ $\ddot{y}$ $\ddot{y}$ $\ddot{y}$ Discs that can be played $\ddot{y}$ $\ddot{y}$ $\ddot{y}$ | ÿ ÿ 37 |
|                 |        | with music ÿ ÿ ÿ ÿ ÿ Discs that can be used with photos ÿ ÿ ÿ Games Discs                                                           | ÿ ÿ 38 |
|                 |        | that can be used with this unit Discs that are not compatible with this unit                                                        | ÿ ÿ 38 |
|                 |        | ÿ ÿ ÿ                                                                                                                               | ÿ ÿ 38 |
|                 |        | ŢŢŢŢŢŢŢŢŢŢŢŢŢŢŢŢŢŢŢŢŢŢŢŢŢŢŢŢŢŢŢŢŢŢŢŢŢŢ                                                                                              | ÿ ÿ 38 |
|                 |        | Notes on "Introduction to PSX" ÿ ÿ ÿ ÿ ÿ                                                                                            | ÿ ÿ 39 |
|                 |        | Notes on "Program Guide" ÿ ÿ ÿ ÿ                                                                                                    | ÿ ÿ 39 |
| τν              | 0      | φΥ                                                                                                                                  | ÿ ÿ 40 |
| IV              |        | ŷŷŷ                                                                                                                                 | ÿ ÿ 41 |
| enjoy           | tv set | ÿÿÿ                                                                                                                                 | ÿ ÿ 41 |
|                 |        | Recording ÿ ÿ ÿ ÿ ÿ ÿ ÿ ÿ                                                                                                           | ÿ ÿ 42 |
|                 |        | Display the available hard disk space ŷŷŷŷŷŷŷŷŷŷŷŷŷŷŷŷŷŷŷŷŷŷŷŷŷŷŷŷŷŷŷŷŷŷŷŷ                                                          | ÿ ÿ 42 |
|                 |        | 99999999999999999999999999999999999999                                                                                              | ÿ ÿ 42 |
|                 |        | ÿÿ Recording the current TV program ÿÿÿÿÿ Recording using a quick timer ÿÿÿÿÿÿÿÿÿÿÿÿÿÿÿÿÿÿÿ                                         | ÿ ÿ 44 |
|                 |        | <u>99999999</u>                                                                                                                     | ÿ ÿ 44 |
|                 |        |                                                                                                                                     | ÿ ÿ 45 |
|                 |        | Recording main or sub audio only ÿ Recording both                                                                                   | ÿ ÿ 45 |
|                 |        | main and sub audio ÿ ÿ ÿ ÿ Recording bilingual                                                                                      | ÿ ÿ 45 |
|                 |        | broadcasts from an external device using an external input ÿ                                                                        |        |