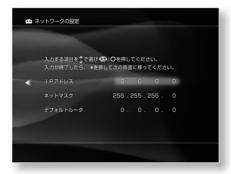

|    | 必ずお          | 読みください                               |    |
|----|--------------|--------------------------------------|----|
|    |              | 本機の取り扱いについて                          |    |
|    |              | 録画やダビングについて                          |    |
|    |              | 著作権について                              |    |
|    |              | ゲームについて                              |    |
|    |              | ディスクについて                             |    |
|    |              | " メモリースティック 'の取り扱いに関するご注意            |    |
|    |              | アナログ放送からデジタル放送への移行について               |    |
| 準備 | 準備1          | 付属品を確かめる                             | 12 |
|    | 準備2          | アンテナを接続する                            |    |
|    |              | 本機底面のふたのはずしかた                        |    |
|    |              | 接続するときの設置のしかた                        |    |
|    |              | VHF/UHFとBSアンテナが別々のときは                |    |
|    |              | BSアンテナの分配について                        |    |
|    |              | VHF/UHFとBS <b>アンテナが混合のときは</b>        |    |
|    |              | お使いのテレビがフィーダー線 + プラグ付き<br>同軸ケーブルのときは |    |
|    |              | テレビの映りが悪いときは                         |    |
|    | 準備3          | 映像と音声のケーブルを接続する                      |    |
|    |              | 映像ケーブルを使って接続する場合                     |    |
|    |              | S映像ケーブルを使って接続する場合                    |    |
|    |              | D端子ケーブルを使って接続する場合                    |    |
|    | 準備4          | リモコンを準備する                            |    |
|    |              | リモコンに電池を入れる                          |    |
|    |              | 各社のテレビを操作できるように設定する                  |    |
|    | 準備5          | 電源コードを接続する                           |    |
|    |              | リモコンの電源ボタンで電源が入るか確認する                |    |
|    | 準備6          | 設置する                                 |    |
|    |              | 禁止されている設置方法について                      |    |
|    |              | 正しい設置のしかた                            |    |
|    | 準備7          | かんたん設定をする                            |    |
|    | 電源を          | 入れる<br>                              |    |
|    |              | の準備をする                               |    |
|    |              | "PlayStation 2 "専用メモリーカード(8MB)について   |    |
|    |              | メモリーカードについて                          |    |
|    | <b>小</b> 平 入 | 力機器をつなぐ                              |    |
|    |              | ルカメラをつなぐ <sup>…</sup>                |    |
|    |              | タル入力対応のオーディオ機器をつなぐ                   |    |
|    |              | インタントン 日 2011 トーレート・アンドラン ない         | 24 |