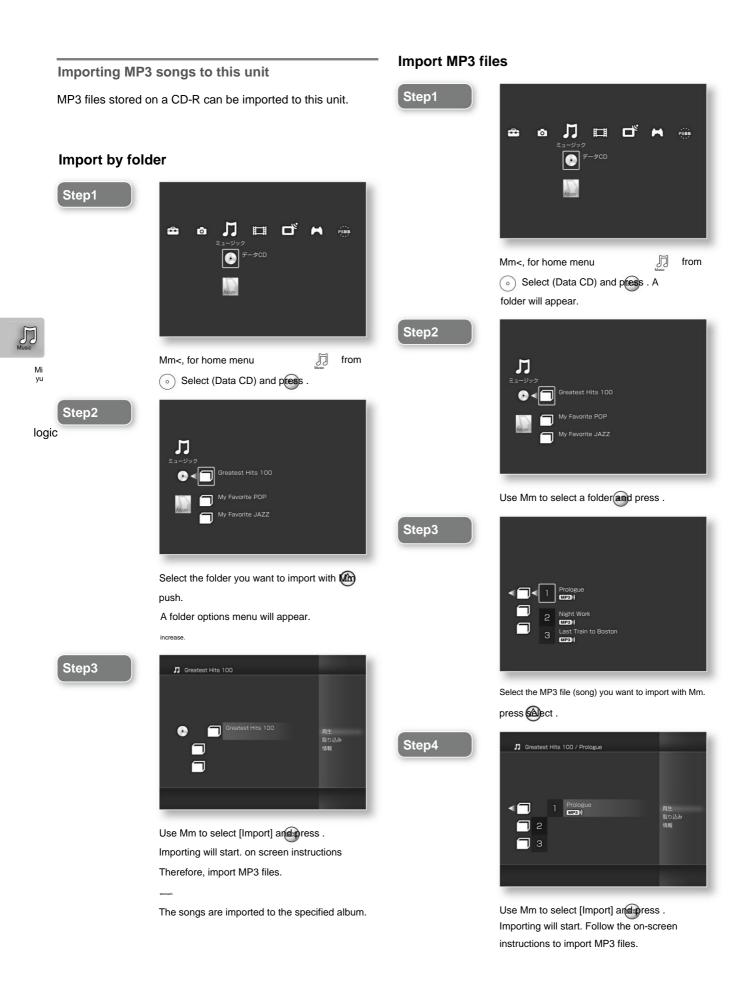

3

allow preses enter Door

|             | Reserving recording ÿ ÿ ÿ ÿ ÿ ÿ ÿ ÿ ÿ ÿ ÿ ÿ ÿ ÿ ÿ ÿ ÿ ÿ ÿ                                                                                                                                                                                                                                                                                                                                                                                                                                                                                                                                                                                                                                                                                                                                                                                                                                                                                                                                                                                                                                                                                                                                                                                                                                                                                                           |
|-------------|---------------------------------------------------------------------------------------------------------------------------------------------------------------------------------------------------------------------------------------------------------------------------------------------------------------------------------------------------------------------------------------------------------------------------------------------------------------------------------------------------------------------------------------------------------------------------------------------------------------------------------------------------------------------------------------------------------------------------------------------------------------------------------------------------------------------------------------------------------------------------------------------------------------------------------------------------------------------------------------------------------------------------------------------------------------------------------------------------------------------------------------------------------------------------------------------------------------------------------------------------------------------------------------------------------------------------------------------------------------------|
|             | Reserving recording in the program $ar{y}ar{y}ar{y}ar{y}ar{y}46$                                                                                                                                                                                                                                                                                                                                                                                                                                                                                                                                                                                                                                                                                                                                                                                                                                                                                                                                                                                                                                                                                                                                                                                                                                                                                                    |
|             | guide $\ddot{y}$ Reserving recording by specifying the date and $\ddot{y} \ddot{y} \ddot{y} \ddot{y} \ddot{y} \dot{y} \dot{y} \dot{y} \dot{y} \dot{y} \dot{y} \dot{y} \dot$                                                                                                                                                                                                                                                                                                                                                                                                                                                                                                                                                                                                                                                                                                                                                                                                                                                                                                                                                                                                                                                                                                                                                                                         |
|             | time ÿ ÿ ÿ ÿ ÿ ÿ ÿ ÿ ÿ ÿ ÿ ÿ ÿ ÿ ÿ ÿ ÿ ÿ ÿ                                                                                                                                                                                                                                                                                                                                                                                                                                                                                                                                                                                                                                                                                                                                                                                                                                                                                                                                                                                                                                                                                                                                                                                                                                                                                                                          |
|             | ŷŷŷŷŷŷŷŷŷŷŷŷŷŷŷŷŷŷŷŷŷŷŷŷŷŷŷŷŷŷŷŷŷŷŷŷŷŷ                                                                                                                                                                                                                                                                                                                                                                                                                                                                                                                                                                                                                                                                                                                                                                                                                                                                                                                                                                                                                                                                                                                                                                                                                                                                                                                              |
|             | ŷŷŷŷŷŷŷŷŷŷŷŷŷŷŷŷŷŷŷŷŷŷŷŷŷŷŷŷŷŷŷŷŷŷŷŷŷŷ                                                                                                                                                                                                                                                                                                                                                                                                                                                                                                                                                                                                                                                                                                                                                                                                                                                                                                                                                                                                                                                                                                                                                                                                                                                                                                                              |
|             | ÿÿÿÿÿÿÿÿÿÿÿÿÿÿÿÿ Notes about "Recording from the program guide" ÿÿÿÿÿ ÿ ÿ ÿÿÿ ÿ ÿ                                                                                                                                                                                                                                                                                                                                                                                                                                                                                                                                                                                                                                                                                                                                                                                                                                                                                                                                                                                                                                                                                                                                                                                                                                                                                   |
|             | ÿ Notes about "Recording the TV program you are watching" ÿ ÿ Notes about ÿ ÿ ÿ 50                                                                                                                                                                                                                                                                                                                                                                                                                                                                                                                                                                                                                                                                                                                                                                                                                                                                                                                                                                                                                                                                                                                                                                                                                                                                                  |
|             | "Reserving recording from the program list" ÿ ÿ ÿ ÿ ÿ Notes on "Reserving ÿÿÿÿ <sup>50</sup>                                                                                                                                                                                                                                                                                                                                                                                                                                                                                                                                                                                                                                                                                                                                                                                                                                                                                                                                                                                                                                                                                                                                                                                                                                                                        |
|             | recording by specifying the date and time"<br>Precautions when ÿÿÿÿÿ 50                                                                                                                                                                                                                                                                                                                                                                                                                                                                                                                                                                                                                                                                                                                                                                                                                                                                                                                                                                                                                                                                                                                                                                                                                                                                                             |
|             | listening ÿ ÿ Programs with dual audio (digital CS broadcasts) are programs, etc.) ÿ ÿ ÿ ÿ ÿ ÿ ÿ ÿ ÿ ÿ ÿ ÿ ÿ ÿ                                                                                                                                                                                                                                                                                                                                                                                                                                                                                                                                                                                                                                                                                                                                                                                                                                                                                                                                                                                                                                                                                                                                                                                                                                                      |
|             | Cautions when dubbing recorded video of bilingual broadcasts $\ddot{y} \ddot{y} \ddot{y}^-$                                                                                                                                                                                                                                                                                                                                                                                                                                                                                                                                                                                                                                                                                                                                                                                                                                                                                                                                                                                                                                                                                                                                                                                                                                                                         |
| the video   | Playing videos and DVDs ÿ ŷ ÿ ŷ ÿ ŷ ŷ ŷ ŷ ŷ ŷ ŷ ŷ ŷ ŷ ŷ ŷ ŷ ŷ                                                                                                                                                                                                                                                                                                                                                                                                                                                                                                                                                                                                                                                                                                                                                                                                                                                                                                                                                                                                                                                                                                                                                                                                                                                                                                       |
| the video   | Operate the video being played ỹ ỹ ỹ Use optional ỹ ỹ ỹ 53                                                                                                                                                                                                                                                                                                                                                                                                                                                                                                                                                                                                                                                                                                                                                                                                                                                                                                                                                                                                                                                                                                                                                                                                                                                                                                          |
|             | functions ỹ Change the order of the recorded video ỹ ỹ ỹ ỹ                                                                                                                                                                                                                                                                                                                                                                                                                                                                                                                                                                                                                                                                                                                                                                                                                                                                                                                                                                                                                                                                                                                                                                                                                                                                                                          |
| video video | Play back the video being recorded (chase playback) ÿ ÿ Fast forward with ÿ ÿ ÿ ÿ ÿ ÿ56                                                                                                                                                                                                                                                                                                                                                                                                                                                                                                                                                                                                                                                                                                                                                                                                                                                                                                                                                                                                                                                                                                                                                                                                                                                                             |
|             | sound ý1.30000000 ý 0 ý 0 ý 0 y 0 y 0 y 0 y 0 y 0                                                                                                                                                                                                                                                                                                                                                                                                                                                                                                                                                                                                                                                                                                                                                                                                                                                                                                                                                                                                                                                                                                                                                                                                                                                                                                                   |
|             | ÿÿÿÿ58                                                                                                                                                                                                                                                                                                                                                                                                                                                                                                                                                                                                                                                                                                                                                                                                                                                                                                                                                                                                                                                                                                                                                                                                                                                                                                                                                              |
|             | ÿÿÿÿ58                                                                                                                                                                                                                                                                                                                                                                                                                                                                                                                                                                                                                                                                                                                                                                                                                                                                                                                                                                                                                                                                                                                                                                                                                                                                                                                                                              |
|             | ÿ ÿ ÿ ÿ59                                                                                                                                                                                                                                                                                                                                                                                                                                                                                                                                                                                                                                                                                                                                                                                                                                                                                                                                                                                                                                                                                                                                                                                                                                                                                                                                                           |
|             | ÿÿÿÿ59                                                                                                                                                                                                                                                                                                                                                                                                                                                                                                                                                                                                                                                                                                                                                                                                                                                                                                                                                                                                                                                                                                                                                                                                                                                                                                                                                              |
|             | ÿÿÿÿ59                                                                                                                                                                                                                                                                                                                                                                                                                                                                                                                                                                                                                                                                                                                                                                                                                                                                                                                                                                                                                                                                                                                                                                                                                                                                                                                                                              |
|             | Pause and edit                                                                                                                                                                                                                                                                                                                                                                                                                                                                                                                                                                                                                                                                                                                                                                                                                                                                                                                                                                                                                                                                                                                                                                                                                                                                                                                                                      |
|             | Setting chapter marks ÿ ÿ ÿ To                                                                                                                                                                                                                                                                                                                                                                                                                                                                                                                                                                                                                                                                                                                                                                                                                                                                                                                                                                                                                                                                                                                                                                                                                                                                                                                                      |
|             | cancel set chapter marks ÿ ÿ ÿ To cancel all set                                                                                                                                                                                                                                                                                                                                                                                                                                                                                                                                                                                                                                                                                                                                                                                                                                                                                                                                                                                                                                                                                                                                                                                                                                                                                                                    |
|             | chapter marks ÿ ÿ ÿ ÿ                                                                                                                                                                                                                                                                                                                                                                                                                                                                                                                                                                                                                                                                                                                                                                                                                                                                                                                                                                                                                                                                                                                                                                                                                                                                                                                                               |
|             | Optimize video ÿ ÿ ÿ                                                                                                                                                                                                                                                                                                                                                                                                                                                                                                                                                                                                                                                                                                                                                                                                                                                                                                                                                                                                                                                                                                                                                                                                                                                                                                                                                |
|             | Dubbing to DVD ÿ ÿ ÿ                                                                                                                                                                                                                                                                                                                                                                                                                                                                                                                                                                                                                                                                                                                                                                                                                                                                                                                                                                                                                                                                                                                                                                                                                                                                                                                                                |
|             | Types of discs that can be dubbed with this unit ÿ ÿ ÿ ÿ Ţ Ţ Ţ Ţ ŷŷŷŷ64                                                                                                                                                                                                                                                                                                                                                                                                                                                                                                                                                                                                                                                                                                                                                                                                                                                                                                                                                                                                                                                                                                                                                                                                                                                                                             |
|             | Regarding the video length that can be recorded on a DVD                                                                                                                                                                                                                                                                                                                                                                                                                                                                                                                                                                                                                                                                                                                                                                                                                                                                                                                                                                                                                                                                                                                                                                                                                                                                                                            |
|             | When dubbing to DVD-RW in VR mode ÿ ÿ ÿ ÿ Flow of معتبي المعادي الم |
|             | the Dubbing Wizard ÿ Step 1 Prepare the disc ÿ ÿ ÿ ÿ                                                                                                                                                                                                                                                                                                                                                                                                                                                                                                                                                                                                                                                                                                                                                                                                                                                                                                                                                                                                                                                                                                                                                                                                                                                                                                                |
|             | Step 2 Select the video (title) to be dubbed ÿ ÿ ÿ ÿ Step                                                                                                                                                                                                                                                                                                                                                                                                                                                                                                                                                                                                                                                                                                                                                                                                                                                                                                                                                                                                                                                                                                                                                                                                                                                                                                           |
|             | 3 Select the design of the DVD menu ÿ ÿ Step 4 Check                                                                                                                                                                                                                                                                                                                                                                                                                                                                                                                                                                                                                                                                                                                                                                                                                                                                                                                                                                                                                                                                                                                                                                                                                                                                                                                |
|             | the order of writing the titles ÿ ÿ ÿ Step 5 Create the                                                                                                                                                                                                                                                                                                                                                                                                                                                                                                                                                                                                                                                                                                                                                                                                                                                                                                                                                                                                                                                                                                                                                                                                                                                                                                             |
|             | DVD menu ÿ ÿ ÿ ÿ ÿ ÿ Step 6 Dubbing to DVD ÿ                                                                                                                                                                                                                                                                                                                                                                                                                                                                                                                                                                                                                                                                                                                                                                                                                                                                                                                                                                                                                                                                                                                                                                                                                                                                                                                        |
|             | yyyyy 60                                                                                                                                                                                                                                                                                                                                                                                                                                                                                                                                                                                                                                                                                                                                                                                                                                                                                                                                                                                                                                                                                                                                                                                                                                                                                                                                                            |
|             | ŷŷŷŷŷ69                                                                                                                                                                                                                                                                                                                                                                                                                                                                                                                                                                                                                                                                                                                                                                                                                                                                                                                                                                                                                                                                                                                                                                                                                                                                                                                                                             |
|             | المائنانية ما DVD تې تې تې تې Notes on * Enjoying تې                                                                                                                                                                                                                                                                                                                                                                                                                                                                                                                                                                                                                                                                                                                                                                                                                                                                                                                                                                                                                                                                                                                                                                                                                                                                            |
|             | Vídeos" Notes on "Playing Vídeos and DVDs" Notes on "Editing" ý ý ý Notes ý ý ý ý ý Vídes                                                                                                                                                                                                                                                                                                                                                                                                                                                                                                                                                                                                                                                                                                                                                                                                                                                                                                                                                                                                                                                                                                                                                                                                                                                                           |
|             | on "Optimizing video" ÿ ÿ ÿ ÿ ÿ                                                                                                                                                                                                                                                                                                                                                                                                                                                                                                                                                                                                                                                                                                                                                                                                                                                                                                                                                                                                                                                                                                                                                                                                                                                                                                                                     |
|             | - ···· - ···· · ···· · ···· · ·········                                                                                                                                                                                                                                                                                                                                                                                                                                                                                                                                                                                                                                                                                                                                                                                                                                                                                                                                                                                                                                                                                                                                                                                                                                                                                                                             |
|             | ېټېټېټې<br>پېټېټې ۲۵                                                                                                                                                                                                                                                                                                                                                                                                                                                                                                                                                                                                                                                                                                                                                                                                                                                                                                                                                                                                                                                                                                                                                                                                                                                                                                                                                |
|             | Notes on "Dubbing to DVD"                                                                                                                                                                                                                                                                                                                                                                                                                                                                                                                                                                                                                                                                                                                                                                                                                                                                                                                                                                                                                                                                                                                                                                                                                                                                                                                                           |
|             |                                                                                                                                                                                                                                                                                                                                                                                                                                                                                                                                                                                                                                                                                                                                                                                                                                                                                                                                                                                                                                                                                                                                                                                                                                                                                                                                                                     |