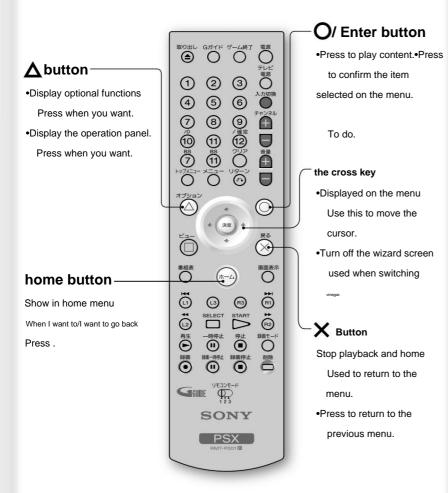

as-is on an MD or DAT deck .
- •Some "PlayStation 2" format software does not support audio output from the DIGITAL OUT (OPTICAL) terminal. no sound is output. To enjoy the sound of such software, you need to connect this unit and your audio equipment with the supplied audio cord.
- \* Manufactured under license from Dolby Laboratories . Dolby, Dolby, Dolby Digital and the Double D symbol are trademarks of Dolby Laboratories.

Notes on "Inserting a disc or "Memory Stick""

• When removing the "Memory Stick", do not flick it sideways with your finger. If it gets into your eyes, it may cause injury. I have.

Prepare

#### **Getting Started with PSX**

## Check basic operations

## How to operate the remote control

This unit can be operated using only the following remote control buttons.



For descriptions of other buttons on the remote control, see See "Part names" (page 140).

#### Home menu introduction

When the power is turned on and the unit starts up, the home menu appears.

news is displayed.

On this unit, you can select TV/TV from the home menu.

Video, Music, Photo, PSBB

Select which genre, and

content and features.



"Memory Stick" and digital cards
 Camera, photos and videos saved on CD-R
 playback (page 80)

 "Memory Stick" or digital camera a hard copy of photos and videos saved on a CD-R.
 Save to Hard Disk (page 84)



Playback of songs recorded on a CD or CD-R Raw (72 pages)
Songs recorded on a CD or CD-R Saving to hard disk (page 75)



Introduction of main menu screens



ホームメニュー上に表示されている、コンテ

perform operations on components, disks, and folders.

Us