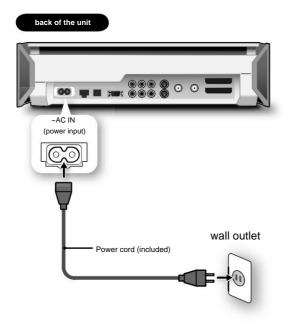

|    | 必ずお          | 読みください                               |    |
|----|--------------|--------------------------------------|----|
|    |              | 本機の取り扱いについて                          |    |
|    |              | 録画やダビングについて                          |    |
|    |              | 著作権について                              |    |
|    |              | ゲームについて                              |    |
|    |              | ディスクについて                             |    |
|    |              | " メモリースティック 'の取り扱いに関するご注意            |    |
|    |              | アナログ放送からデジタル放送への移行について               |    |
| 準備 | 準備1          | 付属品を確かめる                             | 12 |
|    | 準備2          | アンテナを接続する                            |    |
|    |              | 本機底面のふたのはずしかた                        |    |
|    |              | 接続するときの設置のしかた                        |    |
|    |              | VHF/UHFとBSアンテナが別々のときは                |    |
|    |              | BSアンテナの分配について                        |    |
|    |              | VHF/UHFとBS <b>アンテナが混合のときは</b>        |    |
|    |              | お使いのテレビがフィーダー線 + プラグ付き<br>同軸ケーブルのときは |    |
|    |              | テレビの映りが悪いときは                         |    |
|    | 準備3          | 映像と音声のケーブルを接続する                      |    |
|    |              | 映像ケーブルを使って接続する場合                     |    |
|    |              | S映像ケーブルを使って接続する場合                    |    |
|    |              | D端子ケーブルを使って接続する場合                    |    |
|    | 準備4          | リモコンを準備する                            |    |
|    |              | リモコンに電池を入れる                          |    |
|    |              | 各社のテレビを操作できるように設定する                  |    |
|    | 準備5          | 電源コードを接続する                           |    |
|    |              | リモコンの電源ボタンで電源が入るか確認する                |    |
|    | 準備6          | 設置する                                 |    |
|    |              | 禁止されている設置方法について                      |    |
|    |              | 正しい設置のしかた                            |    |
|    | 準備7          | かんたん設定をする                            |    |
|    | 電源を          | 入れる<br>                              |    |
|    |              | の準備をする                               |    |
|    |              | "PlayStation 2 "専用メモリーカード(8MB)について   |    |
|    |              | メモリーカードについて                          |    |
|    | <b>小</b> 平 入 | 力機器をつなぐ                              |    |
|    |              | ルカメラをつなぐ <sup>…</sup>                |    |
|    |              | タル入力対応のオーディオ機器をつなぐ                   |    |
|    |              | インタントン 日 2011 トーレート・アンドラン ない         | 24 |