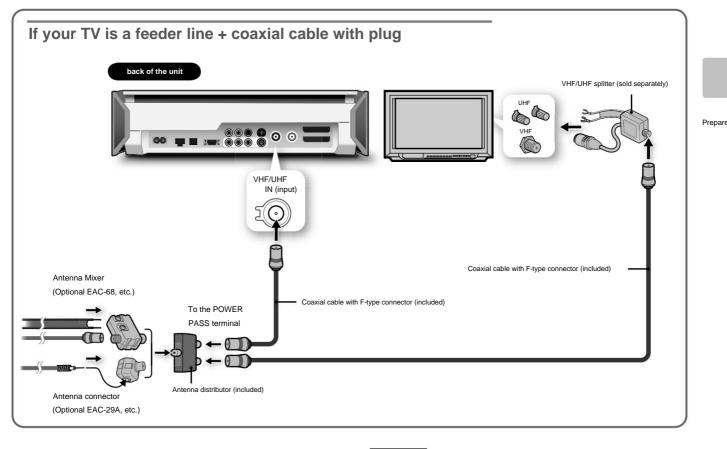

|    | 必ずお          | 読みください                               |    |
|----|--------------|--------------------------------------|----|
|    |              | 本機の取り扱いについて                          |    |
|    |              | 録画やダビングについて                          |    |
|    |              | 著作権について                              |    |
|    |              | ゲームについて                              |    |
|    |              | ディスクについて                             |    |
|    |              | " メモリースティック 'の取り扱いに関するご注意            |    |
|    |              | アナログ放送からデジタル放送への移行について               |    |
| 準備 | 準備1          | 付属品を確かめる                             | 12 |
|    | 準備2          | アンテナを接続する                            |    |
|    |              | 本機底面のふたのはずしかた                        |    |
|    |              | 接続するときの設置のしかた                        |    |
|    |              | VHF/UHFとBSアンテナが別々のときは                |    |
|    |              | BSアンテナの分配について                        |    |
|    |              | VHF/UHFとBS <b>アンテナが混合のときは</b>        |    |
|    |              | お使いのテレビがフィーダー線 + プラグ付き<br>同軸ケーブルのときは |    |
|    |              | テレビの映りが悪いときは                         |    |
|    | 準備3          | 映像と音声のケーブルを接続する                      |    |
|    |              | 映像ケーブルを使って接続する場合                     |    |
|    |              | S映像ケーブルを使って接続する場合                    |    |
|    |              | D端子ケーブルを使って接続する場合                    |    |
|    | 準備4          | リモコンを準備する                            |    |
|    |              | リモコンに電池を入れる                          |    |
|    |              | 各社のテレビを操作できるように設定する                  |    |
|    | 準備5          | 電源コードを接続する                           |    |
|    |              | リモコンの電源ボタンで電源が入るか確認する                |    |
|    | 準備6          | 設置する                                 |    |
|    |              | 禁止されている設置方法について                      |    |
|    |              | 正しい設置のしかた                            |    |
|    | 準備7          | かんたん設定をする                            |    |
|    | 電源を          | 入れる<br>                              |    |
|    |              | の準備をする                               |    |
|    |              | "PlayStation 2 "専用メモリーカード(8MB)について   |    |
|    |              | メモリーカードについて                          |    |
|    | <b>小</b> 平 入 | 力機器をつなぐ                              |    |
|    |              | ルカメラをつなぐ <sup>…</sup>                |    |
|    |              | タル入力対応のオーディオ機器をつなぐ                   |    |
|    |              | インタントン 日 2011 トーレート・アンドラン ない         | 24 |