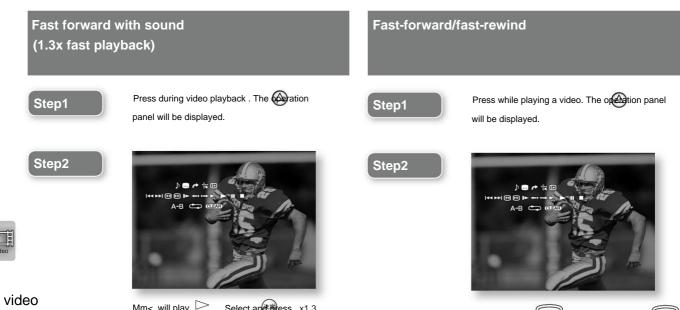

3

allow preses enter Door

|             | Reserving recording ÿ ÿ ÿ ÿ ÿ ÿ ÿ ÿ ÿ ÿ ÿ ÿ ÿ ÿ ÿ ÿ ÿ ÿ ÿ                                                                                                                                                                                                                                                                                                                                                                                                                                                                                                                                                                                                                                                                                                                                                                                                                                                                                                                                                                                                                                                                                                                                                                                                                                                                                                           |
|-------------|---------------------------------------------------------------------------------------------------------------------------------------------------------------------------------------------------------------------------------------------------------------------------------------------------------------------------------------------------------------------------------------------------------------------------------------------------------------------------------------------------------------------------------------------------------------------------------------------------------------------------------------------------------------------------------------------------------------------------------------------------------------------------------------------------------------------------------------------------------------------------------------------------------------------------------------------------------------------------------------------------------------------------------------------------------------------------------------------------------------------------------------------------------------------------------------------------------------------------------------------------------------------------------------------------------------------------------------------------------------------|
|             | Reserving recording in the program $ar{y}ar{y}ar{y}ar{y}ar{y}46$                                                                                                                                                                                                                                                                                                                                                                                                                                                                                                                                                                                                                                                                                                                                                                                                                                                                                                                                                                                                                                                                                                                                                                                                                                                                                                    |
|             | guide $\ddot{y}$ Reserving recording by specifying the date and $\ddot{y} \ddot{y} \ddot{y} \ddot{y} \ddot{y} \dot{y} \dot{y} \dot{y} \dot{y} \dot{y} \dot{y} \dot{y} \dot$                                                                                                                                                                                                                                                                                                                                                                                                                                                                                                                                                                                                                                                                                                                                                                                                                                                                                                                                                                                                                                                                                                                                                                                         |
|             | time ÿ ÿ ÿ ÿ ÿ ÿ ÿ ÿ ÿ ÿ ÿ ÿ ÿ ÿ ÿ ÿ ÿ ÿ ÿ                                                                                                                                                                                                                                                                                                                                                                                                                                                                                                                                                                                                                                                                                                                                                                                                                                                                                                                                                                                                                                                                                                                                                                                                                                                                                                                          |
|             | ŷŷŷŷŷŷŷŷŷŷŷŷŷŷŷŷŷŷŷŷŷŷŷŷŷŷŷŷŷŷŷŷŷŷŷŷŷŷ                                                                                                                                                                                                                                                                                                                                                                                                                                                                                                                                                                                                                                                                                                                                                                                                                                                                                                                                                                                                                                                                                                                                                                                                                                                                                                                              |
|             | ŷŷŷŷŷŷŷŷŷŷŷŷŷŷŷŷŷŷŷŷŷŷŷŷŷŷŷŷŷŷŷŷŷŷŷŷŷŷ                                                                                                                                                                                                                                                                                                                                                                                                                                                                                                                                                                                                                                                                                                                                                                                                                                                                                                                                                                                                                                                                                                                                                                                                                                                                                                                              |
|             | ÿÿÿÿÿÿÿÿÿÿÿÿÿÿÿÿ Notes about "Recording from the program guide" ÿÿÿÿÿ ÿ ÿ ÿÿÿ ÿ ÿ                                                                                                                                                                                                                                                                                                                                                                                                                                                                                                                                                                                                                                                                                                                                                                                                                                                                                                                                                                                                                                                                                                                                                                                                                                                                                   |
|             | ÿ Notes about "Recording the TV program you are watching" ÿ ÿ Notes about ÿ ÿ ÿ 50                                                                                                                                                                                                                                                                                                                                                                                                                                                                                                                                                                                                                                                                                                                                                                                                                                                                                                                                                                                                                                                                                                                                                                                                                                                                                  |
|             | "Reserving recording from the program list" ÿ ÿ ÿ ÿ ÿ Notes on "Reserving ÿÿÿÿ <sup>50</sup>                                                                                                                                                                                                                                                                                                                                                                                                                                                                                                                                                                                                                                                                                                                                                                                                                                                                                                                                                                                                                                                                                                                                                                                                                                                                        |
|             | recording by specifying the date and time"<br>Precautions when ÿÿÿÿÿ 50                                                                                                                                                                                                                                                                                                                                                                                                                                                                                                                                                                                                                                                                                                                                                                                                                                                                                                                                                                                                                                                                                                                                                                                                                                                                                             |
|             | listening ÿ ÿ Programs with dual audio (digital CS broadcasts) are programs, etc.) ÿ ÿ ÿ ÿ ÿ ÿ ÿ ÿ ÿ ÿ ÿ ÿ ÿ ÿ                                                                                                                                                                                                                                                                                                                                                                                                                                                                                                                                                                                                                                                                                                                                                                                                                                                                                                                                                                                                                                                                                                                                                                                                                                                      |
|             | Cautions when dubbing recorded video of bilingual broadcasts $\ddot{y} \ddot{y} \ddot{y}^-$                                                                                                                                                                                                                                                                                                                                                                                                                                                                                                                                                                                                                                                                                                                                                                                                                                                                                                                                                                                                                                                                                                                                                                                                                                                                         |
| the video   | Playing videos and DVDs ÿ ŷ ÿ ŷ ÿ ŷ ŷ ŷ ŷ ŷ ŷ ŷ ŷ ŷ ŷ ŷ ŷ ŷ ŷ                                                                                                                                                                                                                                                                                                                                                                                                                                                                                                                                                                                                                                                                                                                                                                                                                                                                                                                                                                                                                                                                                                                                                                                                                                                                                                       |
| the video   | Operate the video being played ỹ ỹ ỹ Use optional ỹ ỹ ỹ 53                                                                                                                                                                                                                                                                                                                                                                                                                                                                                                                                                                                                                                                                                                                                                                                                                                                                                                                                                                                                                                                                                                                                                                                                                                                                                                          |
|             | functions ỹ Change the order of the recorded video ỹ ỹ ỹ ỹ                                                                                                                                                                                                                                                                                                                                                                                                                                                                                                                                                                                                                                                                                                                                                                                                                                                                                                                                                                                                                                                                                                                                                                                                                                                                                                          |
| video video | Play back the video being recorded (chase playback) ÿ ÿ Fast forward with ÿ ÿ ÿ ÿ ÿ ÿ56                                                                                                                                                                                                                                                                                                                                                                                                                                                                                                                                                                                                                                                                                                                                                                                                                                                                                                                                                                                                                                                                                                                                                                                                                                                                             |
|             | sound ý1.30000000 ý 0 ý 0 ý 0 y 0 y 0 y 0 y 0 y 0                                                                                                                                                                                                                                                                                                                                                                                                                                                                                                                                                                                                                                                                                                                                                                                                                                                                                                                                                                                                                                                                                                                                                                                                                                                                                                                   |
|             | ÿÿÿÿ58                                                                                                                                                                                                                                                                                                                                                                                                                                                                                                                                                                                                                                                                                                                                                                                                                                                                                                                                                                                                                                                                                                                                                                                                                                                                                                                                                              |
|             | ÿÿÿÿ58                                                                                                                                                                                                                                                                                                                                                                                                                                                                                                                                                                                                                                                                                                                                                                                                                                                                                                                                                                                                                                                                                                                                                                                                                                                                                                                                                              |
|             | ÿ ÿ ÿ ÿ59                                                                                                                                                                                                                                                                                                                                                                                                                                                                                                                                                                                                                                                                                                                                                                                                                                                                                                                                                                                                                                                                                                                                                                                                                                                                                                                                                           |
|             | ÿÿÿÿ59                                                                                                                                                                                                                                                                                                                                                                                                                                                                                                                                                                                                                                                                                                                                                                                                                                                                                                                                                                                                                                                                                                                                                                                                                                                                                                                                                              |
|             | ÿÿÿÿ59                                                                                                                                                                                                                                                                                                                                                                                                                                                                                                                                                                                                                                                                                                                                                                                                                                                                                                                                                                                                                                                                                                                                                                                                                                                                                                                                                              |
|             | Pause and edit                                                                                                                                                                                                                                                                                                                                                                                                                                                                                                                                                                                                                                                                                                                                                                                                                                                                                                                                                                                                                                                                                                                                                                                                                                                                                                                                                      |
|             | Setting chapter marks ÿ ÿ ÿ To                                                                                                                                                                                                                                                                                                                                                                                                                                                                                                                                                                                                                                                                                                                                                                                                                                                                                                                                                                                                                                                                                                                                                                                                                                                                                                                                      |
|             | cancel set chapter marks ÿ ÿ ÿ To cancel all set                                                                                                                                                                                                                                                                                                                                                                                                                                                                                                                                                                                                                                                                                                                                                                                                                                                                                                                                                                                                                                                                                                                                                                                                                                                                                                                    |
|             | chapter marks ÿ ÿ ÿ ÿ                                                                                                                                                                                                                                                                                                                                                                                                                                                                                                                                                                                                                                                                                                                                                                                                                                                                                                                                                                                                                                                                                                                                                                                                                                                                                                                                               |
|             | Optimize video ÿ ÿ ÿ                                                                                                                                                                                                                                                                                                                                                                                                                                                                                                                                                                                                                                                                                                                                                                                                                                                                                                                                                                                                                                                                                                                                                                                                                                                                                                                                                |
|             | Dubbing to DVD ÿ ÿ ÿ                                                                                                                                                                                                                                                                                                                                                                                                                                                                                                                                                                                                                                                                                                                                                                                                                                                                                                                                                                                                                                                                                                                                                                                                                                                                                                                                                |
|             | Types of discs that can be dubbed with this unit ÿ ÿ ÿ ÿ Ţ Ţ Ţ Ţ ŷŷŷŷ64                                                                                                                                                                                                                                                                                                                                                                                                                                                                                                                                                                                                                                                                                                                                                                                                                                                                                                                                                                                                                                                                                                                                                                                                                                                                                             |
|             | Regarding the video length that can be recorded on a DVD                                                                                                                                                                                                                                                                                                                                                                                                                                                                                                                                                                                                                                                                                                                                                                                                                                                                                                                                                                                                                                                                                                                                                                                                                                                                                                            |
|             | When dubbing to DVD-RW in VR mode ÿ ÿ ÿ ÿ Flow of معتبي المعادي الم |
|             | the Dubbing Wizard ÿ Step 1 Prepare the disc ÿ ÿ ÿ ÿ                                                                                                                                                                                                                                                                                                                                                                                                                                                                                                                                                                                                                                                                                                                                                                                                                                                                                                                                                                                                                                                                                                                                                                                                                                                                                                                |
|             | Step 2 Select the video (title) to be dubbed ÿ ÿ ÿ ÿ Step                                                                                                                                                                                                                                                                                                                                                                                                                                                                                                                                                                                                                                                                                                                                                                                                                                                                                                                                                                                                                                                                                                                                                                                                                                                                                                           |
|             | 3 Select the design of the DVD menu ÿ ÿ Step 4 Check                                                                                                                                                                                                                                                                                                                                                                                                                                                                                                                                                                                                                                                                                                                                                                                                                                                                                                                                                                                                                                                                                                                                                                                                                                                                                                                |
|             | the order of writing the titles ÿ ÿ ÿ Step 5 Create the                                                                                                                                                                                                                                                                                                                                                                                                                                                                                                                                                                                                                                                                                                                                                                                                                                                                                                                                                                                                                                                                                                                                                                                                                                                                                                             |
|             | DVD menu ÿ ÿ ÿ ÿ ÿ ÿ Step 6 Dubbing to DVD ÿ                                                                                                                                                                                                                                                                                                                                                                                                                                                                                                                                                                                                                                                                                                                                                                                                                                                                                                                                                                                                                                                                                                                                                                                                                                                                                                                        |
|             | yyyyy 60                                                                                                                                                                                                                                                                                                                                                                                                                                                                                                                                                                                                                                                                                                                                                                                                                                                                                                                                                                                                                                                                                                                                                                                                                                                                                                                                                            |
|             | ŷŷŷŷŷ69                                                                                                                                                                                                                                                                                                                                                                                                                                                                                                                                                                                                                                                                                                                                                                                                                                                                                                                                                                                                                                                                                                                                                                                                                                                                                                                                                             |
|             | المائنانية ما DVD تې تې تې تې Notes on * Enjoying تې                                                                                                                                                                                                                                                                                                                                                                                                                                                                                                                                                                                                                                                                                                                                                                                                                                                                                                                                                                                                                                                                                                                                                                                                                                                                            |
|             | Vídeos" Notes on "Playing Vídeos and DVDs" Notes on "Editing" ý ý ý Notes ý ý ý ý ý Vídes                                                                                                                                                                                                                                                                                                                                                                                                                                                                                                                                                                                                                                                                                                                                                                                                                                                                                                                                                                                                                                                                                                                                                                                                                                                                           |
|             | on "Optimizing video" ÿ ÿ ÿ ÿ ÿ                                                                                                                                                                                                                                                                                                                                                                                                                                                                                                                                                                                                                                                                                                                                                                                                                                                                                                                                                                                                                                                                                                                                                                                                                                                                                                                                     |
|             | - ···· - ···· · ···· · ···· · ·········                                                                                                                                                                                                                                                                                                                                                                                                                                                                                                                                                                                                                                                                                                                                                                                                                                                                                                                                                                                                                                                                                                                                                                                                                                                                                                                             |
|             | ېټېټېټې<br>پېټېټې ۲۵                                                                                                                                                                                                                                                                                                                                                                                                                                                                                                                                                                                                                                                                                                                                                                                                                                                                                                                                                                                                                                                                                                                                                                                                                                                                                                                                                |
|             | Notes on "Dubbing to DVD"                                                                                                                                                                                                                                                                                                                                                                                                                                                                                                                                                                                                                                                                                                                                                                                                                                                                                                                                                                                                                                                                                                                                                                                                                                                                                                                                           |
|             |                                                                                                                                                                                                                                                                                                                                                                                                                                                                                                                                                                                                                                                                                                                                                                                                                                                                                                                                                                                                                                                                                                                                                                                                                                                                                                                                                                     |