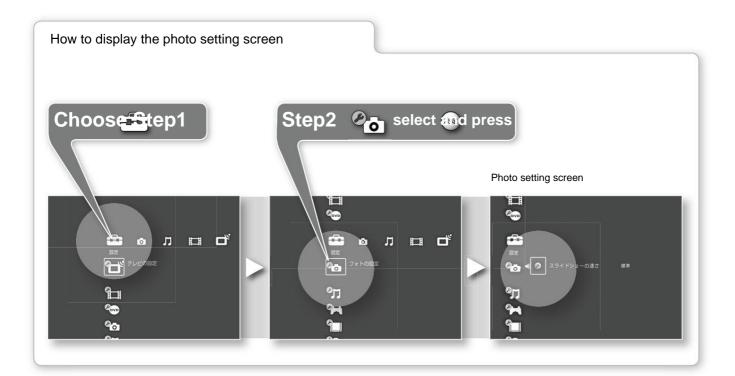

Malaysia             | MY    |
| Russia               | RU    |

Setting the viewing age restriction level

1 Use Mm to select [Level of viewing age restriction] from the DVD setting screen.

💓 Press.

2Enter your PIN according to the instructions on the screen.

3 Set the restriction level with Mm and poss.



決定

•Depending on the disc, you may be asked to change viewing settings during playback. may occur. If so, enter your PIN and level

Please change When Resume Play is canceled, the first returns to the level set in

•DVD videos that do not have a viewing age restriction function can be viewed on this unit.

You cannot restrict playback even if you set a limit.

•For DVD videos, a password can be used without changing the viewing age restriction level. Some require only a number.





## Setting the display speed of the slideshow

Sets the speed at which photos are switched in a slideshow.

1 Use , to select [Slideshow speed] from the photo settings screen.

诀定 Press.

2 Select the desired speed with Mm and press .

#### Item list

fast
The photo switching speed is increased.

standard

Switch photos at normal speed.

#### slow

The photo switching speed becomes slower.



Photo s

# **Setting music**



with 132kbps high sound quality.

Import songs

with 105kbps standard sound quality.

#### 66kbps

You can reduce the data size when importing.

#### please note

- When importing at 132kbps, the data size will be large.

OF

of

logic

Make settings



## How to display the game setting screen

Make settings for "PlayStation" standard software.

It does not work with