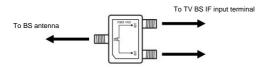

|    | 必ずお          | 読みください                               |    |
|----|--------------|--------------------------------------|----|
|    |              | 本機の取り扱いについて                          |    |
|    |              | 録画やダビングについて                          |    |
|    |              | 著作権について                              |    |
|    |              | ゲームについて                              |    |
|    |              | ディスクについて                             |    |
|    |              | " メモリースティック 'の取り扱いに関するご注意            |    |
|    |              | アナログ放送からデジタル放送への移行について               |    |
| 準備 | 準備1          | 付属品を確かめる                             | 12 |
|    | 準備2          | アンテナを接続する                            |    |
|    |              | 本機底面のふたのはずしかた                        |    |
|    |              | 接続するときの設置のしかた                        |    |
|    |              | VHF/UHFとBSアンテナが別々のときは                |    |
|    |              | BSアンテナの分配について                        |    |
|    |              | VHF/UHFとBS <b>アンテナが混合のときは</b>        |    |
|    |              | お使いのテレビがフィーダー線 + プラグ付き<br>同軸ケーブルのときは |    |
|    |              | テレビの映りが悪いときは                         |    |
|    | 準備3          | 映像と音声のケーブルを接続する                      |    |
|    |              | 映像ケーブルを使って接続する場合                     |    |
|    |              | S映像ケーブルを使って接続する場合                    |    |
|    |              | D端子ケーブルを使って接続する場合                    |    |
|    | 準備4          | リモコンを準備する                            |    |
|    |              | リモコンに電池を入れる                          |    |
|    |              | 各社のテレビを操作できるように設定する                  |    |
|    | 準備5          | 電源コードを接続する                           |    |
|    |              | リモコンの電源ボタンで電源が入るか確認する                |    |
|    | 準備6          | 設置する                                 |    |
|    |              | 禁止されている設置方法について                      |    |
|    |              | 正しい設置のしかた                            |    |
|    | 準備7          | かんたん設定をする                            |    |
|    | 電源を          | 入れる<br>                              |    |
|    |              | の準備をする                               |    |
|    |              | "PlayStation 2 "専用メモリーカード(8MB)について   |    |
|    |              | メモリーカードについて                          |    |
|    | <b>小</b> 平 入 | 力機器をつなぐ                              |    |
|    |              | ルカメラをつなぐ <sup>…</sup>                |    |
|    |              | タル入力対応のオーディオ機器をつなぐ                   |    |
|    |              | インタントン 日 2011 トーレート・アンドラン ない         | 24 |