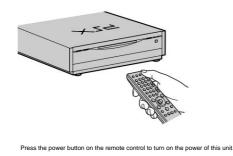

|    | 必ずお          | 読みください                               |    |
|----|--------------|--------------------------------------|----|
|    |              | 本機の取り扱いについて                          |    |
|    |              | 録画やダビングについて                          |    |
|    |              | 著作権について                              |    |
|    |              | ゲームについて                              |    |
|    |              | ディスクについて                             |    |
|    |              | " メモリースティック 'の取り扱いに関するご注意            |    |
|    |              | アナログ放送からデジタル放送への移行について               |    |
| 準備 | 準備1          | 付属品を確かめる                             | 12 |
|    | 準備2          | アンテナを接続する                            |    |
|    |              | 本機底面のふたのはずしかた                        |    |
|    |              | 接続するときの設置のしかた                        |    |
|    |              | VHF/UHFとBSアンテナが別々のときは                |    |
|    |              | BSアンテナの分配について                        |    |
|    |              | VHF/UHFとBS <b>アンテナが混合のときは</b>        |    |
|    |              | お使いのテレビがフィーダー線 + プラグ付き<br>同軸ケーブルのときは |    |
|    |              | テレビの映りが悪いときは                         |    |
|    | 準備3          | 映像と音声のケーブルを接続する                      |    |
|    |              | 映像ケーブルを使って接続する場合                     |    |
|    |              | S映像ケーブルを使って接続する場合                    |    |
|    |              | D端子ケーブルを使って接続する場合                    |    |
|    | 準備4          | リモコンを準備する                            |    |
|    |              | リモコンに電池を入れる                          |    |
|    |              | 各社のテレビを操作できるように設定する                  |    |
|    | 準備5          | 電源コードを接続する                           |    |
|    |              | リモコンの電源ボタンで電源が入るか確認する                |    |
|    | 準備6          | 設置する                                 |    |
|    |              | 禁止されている設置方法について                      |    |
|    |              | 正しい設置のしかた                            |    |
|    | 準備7          | かんたん設定をする                            |    |
|    | 電源を          | 入れる<br>                              |    |
|    |              | の準備をする                               |    |
|    |              | "PlayStation 2 "専用メモリーカード(8MB)について   |    |
|    |              | メモリーカードについて                          |    |
|    | <b>小</b> 平 入 | 力機器をつなぐ                              |    |
|    |              | ルカメラをつなぐ <sup>…</sup>                |    |
|    |              | タル入力対応のオーディオ機器をつなぐ                   |    |
|    |              | インタントン 日 2011 トーレート・アンドラン ない         | 24 |