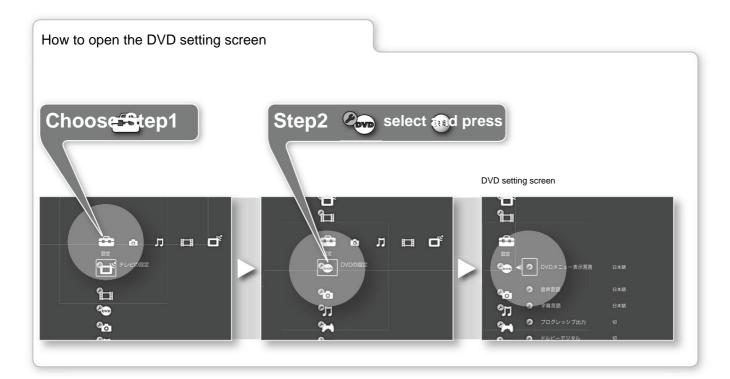

|---------------------------------------------------------------------------------------------|---------------------------------------------------------------------------------------------------------------|
| search                                                                                      | Select this when you want to skip to the desired scene while fast-<br>forwarding or fast-reversing the video. |
| Select when you want to skip (rewind) the flash image to the sce<br>about 15 seconds ahead. |                                                                                                               |

If you perform the above settings, the analog controller for exclusive use of "PSX" (sold separately)

(DESR-10) L2/R2 button will also switch at the same time.

Make vic





# Setting the language displayed on the DVD menu

1 Select [DVD menu display language] from the DVD setting screen with Mm.

Press and .

2 Use Mm to select a language and press .

When you select "Language list", select the language you want to set from the language list.

## Set subtitle language to display

1 Use Mm to select [Subtitle Language] from the DVD setting screens then press .

2 Use Mm to select a language and press .

When you select "Language list", select the language you want to set from the language list. I choose.

# I choose.

## Setting the audio language to play

Set upse Mm to select [Audio Language] from the DVD setting screekten press .

2 Use Mm to select a language and press .

When you select "Language list", select the language you want to set from the langu