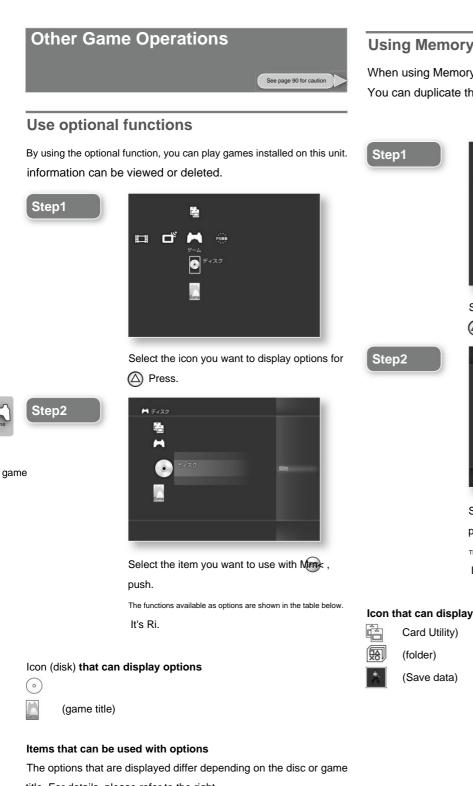

rom disc. |

## start the game

## quit the game

See page 90 for caution

#### To start a game on a game disc After

Even if I press the home button during the game, the home menu

inserting the game disc, press Mm<, to open the home menucannot be displayed. If you want to use functions other than games on of Select (Disc ) from Game).

The "PlayStation" or "PlayStation 2" game will start.

#### To start a game installed on this unit

Mm<, for home menu

title) and press . (Reference)

The "PlayStation" or "PlayStation 2" game will start.

For information on how to operate the game, please refer to the instruction manual that comes

(game) to (gameta)

with the game software.



QUIT GAME

Press



game







Pressing the QUIT GAME button does not stop recording or scheduled recording.



## **Using Memory Card Utility**

When using Memory Card Utility, folders and save You can duplicate the data or rename the folder.



Select the icon you want to display options for Press.

| フォルダ作成 |
|--------|
|        |
|        |

Select the item you want to use with Mmk, push.

The functions that can be used with options are as shown in the table on the right. It's Ri.

#### Icon that can display options (Memory

title. For details, please refer to the right.

| option name | what you can do                                                                              |
|-------------|----------------------------------------------------------------------------------------------|
| start       | Play the game of your choice.