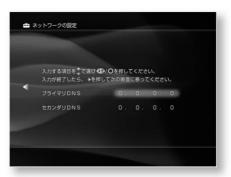

|    | 必ずお          | 読みください                               |    |
|----|--------------|--------------------------------------|----|
|    |              | 本機の取り扱いについて                          |    |
|    |              | 録画やダビングについて                          |    |
|    |              | 著作権について                              |    |
|    |              | ゲームについて                              |    |
|    |              | ディスクについて                             |    |
|    |              | " メモリースティック 'の取り扱いに関するご注意            |    |
|    |              | アナログ放送からデジタル放送への移行について               |    |
| 準備 | 準備1          | 付属品を確かめる                             | 12 |
|    | 準備2          | アンテナを接続する                            |    |
|    |              | 本機底面のふたのはずしかた                        |    |
|    |              | 接続するときの設置のしかた                        |    |
|    |              | VHF/UHFとBSアンテナが別々のときは                |    |
|    |              | BSアンテナの分配について                        |    |
|    |              | VHF/UHFとBS <b>アンテナが混合のときは</b>        |    |
|    |              | お使いのテレビがフィーダー線 + プラグ付き<br>同軸ケーブルのときは |    |
|    |              | テレビの映りが悪いときは                         |    |
|    | 準備3          | 映像と音声のケーブルを接続する                      |    |
|    |              | 映像ケーブルを使って接続する場合                     |    |
|    |              | S映像ケーブルを使って接続する場合                    |    |
|    |              | D端子ケーブルを使って接続する場合                    |    |
|    | 準備4          | リモコンを準備する                            |    |
|    |              | リモコンに電池を入れる                          |    |
|    |              | 各社のテレビを操作できるように設定する                  |    |
|    | 準備5          | 電源コードを接続する                           |    |
|    |              | リモコンの電源ボタンで電源が入るか確認する                |    |
|    | 準備6          | 設置する                                 |    |
|    |              | 禁止されている設置方法について                      |    |
|    |              | 正しい設置のしかた                            |    |
|    | 準備7          | かんたん設定をする                            |    |
|    | 電源を          | 入れる<br>                              |    |
|    |              | の準備をする                               |    |
|    |              | "PlayStation 2 "専用メモリーカード(8MB)について   |    |
|    |              | メモリーカードについて                          |    |
|    | <b>小</b> 平 入 | 力機器をつなぐ                              |    |
|    |              | ルカメラをつなぐ <sup>…</sup>                |    |
|    |              | タル入力対応のオーディオ機器をつなぐ                   |    |
|    |              | インタントン 日 2011 トーレート・アンドラン ない         | 24 |