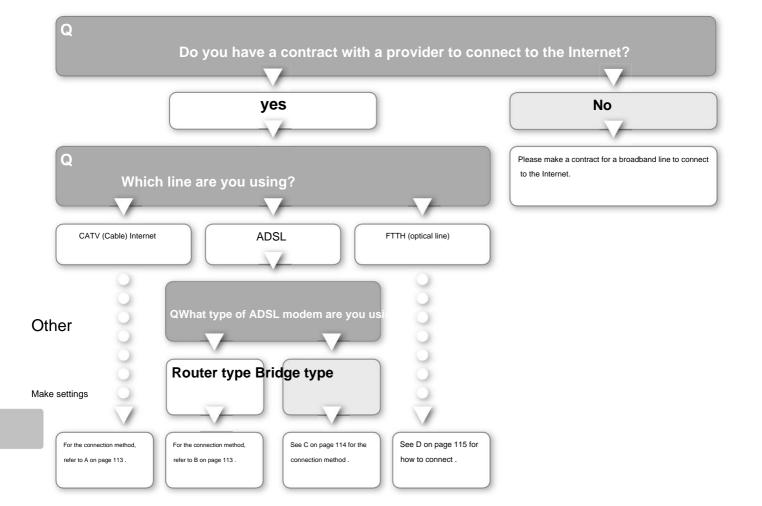

e Internet service of the cable TV company, it may be necessary to report the MAC address. The MAC address of this machine can be found in "Information Display" in "Main Unit Settings".

You can see it on your screen.

# Step 1 Connect the Ethernet cable

NETWORK connector on the unit connect the ethernet cable to please give me.

#### please note

•Dial-up and ISDN connections cannot be used.

•Depending on the service provided by the Internet service provider, a PC may be required when setting the connection environment or network. Check before connecting and setting the network.

•There are two types of Ethernet cables: straight cables and cross cables . Connect this unit using a straight cable. In that case, use a shield type cable to suppress the emission of unnecessary radio waves.







\* Do not connect a telephone line to the NETWORK terminal. It will be the cause of the failure. NETWORK When connecting an Ethernet cable to the terminal, remove the terminal seal before connecting.

Other

Make settir

# Network connection and settings (Continued)

#### C Connecting using an ADSL line 2

This is a connection method for connecting to the Internet using a bridge-type ADSL modem and connecting to the Internet from a terminal other than this unit. If you do not need to connect to the Internet from a terminal other than this machine, connect this machine and ADSL modem directly.



#### Other

#### Make settings



Other

Make settin



#### **Preparation 2 Setting the network**

When the network setting screen is displayed, follow the instructions on the screen. Please