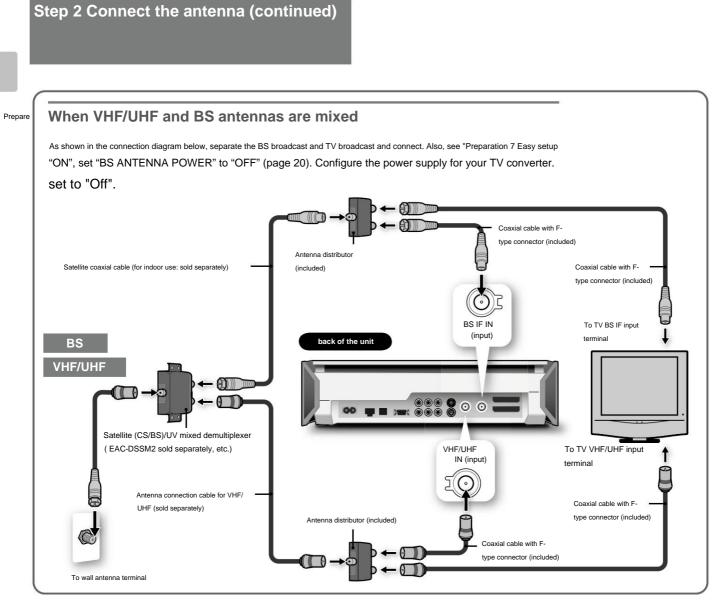

|    | 必ずお          | 読みください                               |    |
|----|--------------|--------------------------------------|----|
|    |              | 本機の取り扱いについて                          |    |
|    |              | 録画やダビングについて                          |    |
|    |              | 著作権について                              |    |
|    |              | ゲームについて                              |    |
|    |              | ディスクについて                             |    |
|    |              | " メモリースティック 'の取り扱いに関するご注意            |    |
|    |              | アナログ放送からデジタル放送への移行について               |    |
| 準備 | 準備1          | 付属品を確かめる                             | 12 |
|    | 準備2          | アンテナを接続する                            |    |
|    |              | 本機底面のふたのはずしかた                        |    |
|    |              | 接続するときの設置のしかた                        |    |
|    |              | VHF/UHFとBSアンテナが別々のときは                |    |
|    |              | BSアンテナの分配について                        |    |
|    |              | VHF/UHFとBS <b>アンテナが混合のときは</b>        |    |
|    |              | お使いのテレビがフィーダー線 + プラグ付き<br>同軸ケーブルのときは |    |
|    |              | テレビの映りが悪いときは                         |    |
|    | 準備3          | 映像と音声のケーブルを接続する                      |    |
|    |              | 映像ケーブルを使って接続する場合                     |    |
|    |              | S映像ケーブルを使って接続する場合                    |    |
|    |              | D端子ケーブルを使って接続する場合                    |    |
|    | 準備4          | リモコンを準備する                            |    |
|    |              | リモコンに電池を入れる                          |    |
|    |              | 各社のテレビを操作できるように設定する                  |    |
|    | 準備5          | 電源コードを接続する                           |    |
|    |              | リモコンの電源ボタンで電源が入るか確認する                |    |
|    | 準備6          | 設置する                                 |    |
|    |              | 禁止されている設置方法について                      |    |
|    |              | 正しい設置のしかた                            |    |
|    | 準備7          | かんたん設定をする                            |    |
|    | 電源を          | 入れる<br>                              |    |
|    |              | の準備をする                               |    |
|    |              | "PlayStation 2 "専用メモリーカード(8MB)について   |    |
|    |              | メモリーカードについて                          |    |
|    | <b>小</b> 平 入 | 力機器をつなぐ                              |    |
|    |              | ルカメラをつなぐ <sup>…</sup>                |    |
|    |              | タル入力対応のオーディオ機器をつなぐ                   |    |
|    |              | インタントン 日 2011 トーレート・アンドラン ない         | 24 |