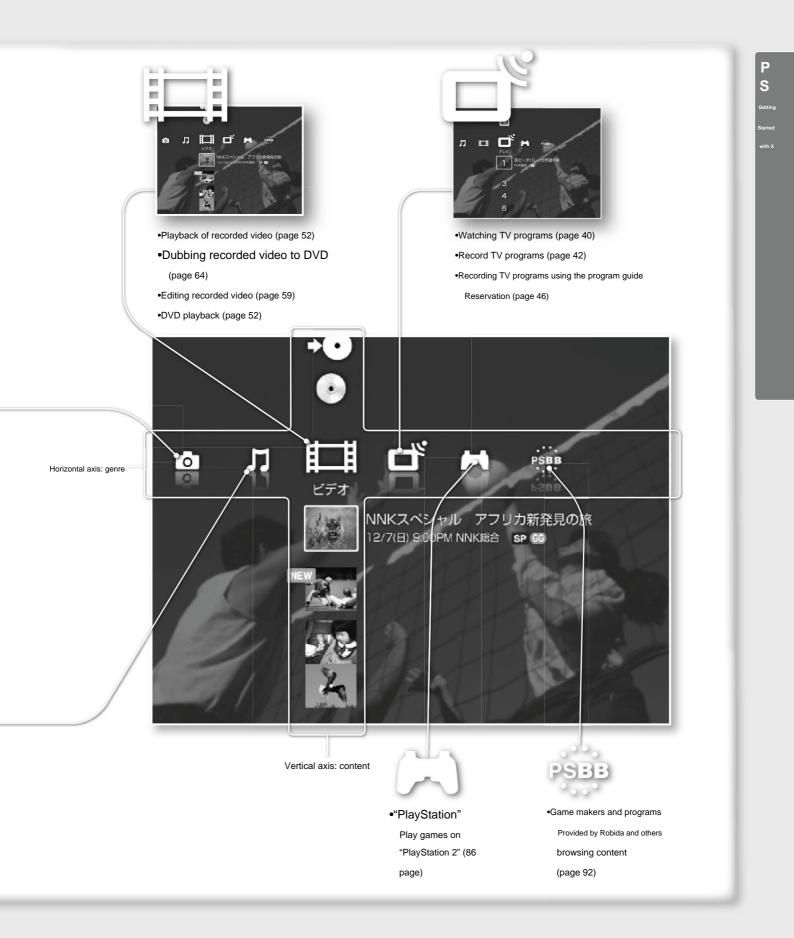

ns

## How to operate the remote control

This unit can be operated using only the following remote control buttons.



For descriptions of other buttons on the remote control, see See "Part names" (page 140).

#### Home menu introduction

When the power is turned on and the unit starts up, the home menu appears.

news is displayed.

On this unit, you can select TV/TV from the home menu.

Video, Music, Photo, PSBB

Select which genre, and

content and features.



"Memory Stick" and digital cards
 Camera, photos and videos saved on CD-R
 playback (page 80)

 "Memory Stick" or digital camera a hard copy of photos and videos saved on a CD-R.
 Save to Hard Disk (page 84)



Playback of songs recorded on a CD or CD-R Raw (72 pages)
Songs recorded on a CD or CD-R Saving to hard disk (page 75)



Introduction of main menu screens



ホームメニュー上に表示されている、コンテ

perform operations on components, disks, and folders.

Use when you want. Basic

operation of this menu Select the function

you want to use with Mm on the joystick , and press .  $$\mathfrak{g}_{\mathbb{R}}$$ 





再生中のコンテンツを操作したいときに利用 To do. Basic operation of this menu Select the function you want to use with Mm<, on the joystick , and press .



ダビングや本機の設定を行うときに利用します。 Basic operation of this menu Follow the on-screen instructions to select and set items, and press, on the joystick to move to the next page.





テレビ番組の録画予約などを行うときに利用 To do.

For details on how to operate, see "Program guide" (page 31).

## Program Guide

A program guide (G-guide) is a list of programs displayed on the TV screen, such as those published in the T