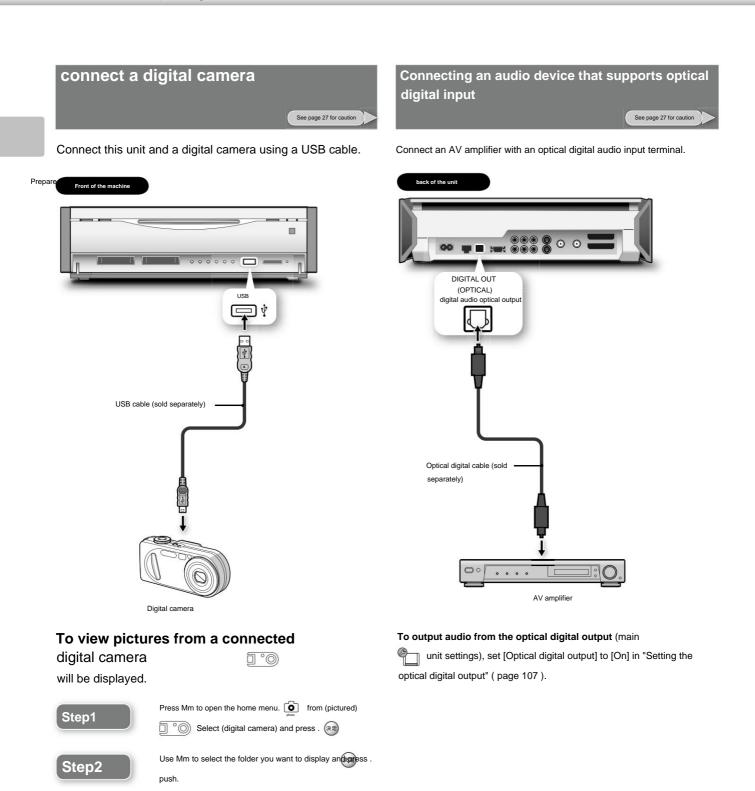

to save game data that requires more space than the "PlayStation 2" dedicated memory card (8MB) or the free space of the memory card, you will not be able to save. Before playing the game, check the space required to save data and the free space on the card. For information on the space required to save data, refer to the instruction manual that comes with the game software. Connect an external input device

#### back of the unit



#### To view the connected external input device

power) and wess . For details, see "Watching TV" (page 40).

Press Mm to select (TV) from the home menu.

LINE (external entry

#### When connecting an external input device with an S-video

**cable**, set the terminal for inputting external video in "Setting the video". select "S-Video" in "Video" (page 98).



Step3

Use Mm to select the photo you want to view and press .

For details, see "Playing back photos" (page 80).

This unit is compatible with Sony digital cameras. connected to the unit. See below for the types of Sony digital cameras that can be connected. Please check the homepage.

http://www.sony.co.jp/SonyDrive/



Insert the disc into the disc slot with the label side (not the playback side) facing up. Insert it straight along the direction of the arrow in the diagram above. please give me

#### When inserting an 8cm disc, this

unit can play it without using an 8cm disc adapter. Align the disc with the center of the disc insertion slot and insert it straight. please give me.

Attaching an adapter to an 8 cm disc and inserting it into this unit may cause malfunction. Also, it may