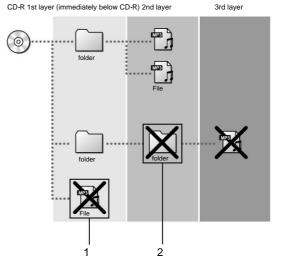

CD
- •When importing tracks from a CD, press the Z button or  $^{1}$  (power button). (source) button.
- Music discs with copyright protection technology that does not conform to the CD standard may not be imported.

## Precautions when playing MP3 files saved on a CD-R on this unit

MP3 files that can be played on this unit must be saved using the following methods. CD-R only. MP3 files saved in other ways cannot be played.

Creating and saving folders and files

Create a folder directly under the CD-R (root) and save the MP3 files in that folder .

CD-R 1st layer (immediately below CD-R) 2nd layer



Precautions when creating and saving folders and files

- •MP3 files written directly under the CD-R (root) are not recognized by this unit (1).
- Do not create folders within folders (2).



- Do not create more than 40 folders on one CD-R.
- Save more than 100 MP3 files in one folder please don't

Precautions when naming folders and files

- •Set the file name within 64 characters.
- •Do not use single-byte characters such as "<", ">", "|", """, "/", "\", "\*", ":", "?", and "\". please don't
- File names and folder names may not be displayed correctly if they do not conform to ISO9660 Level 1, Level 2, Extended Format (Joliet).
- When naming the file, add the extension ".mp3" to the end of the file.

77

Mi

logic

- •If you add the extension ".mp3" to a file other than MP3 format, the file may be played back, which may cause noise or malfunction.
- •Track names in MP3 files on a CD-R are displayed with reference to ID3 tag information if an ID3 tag exists, but there is a