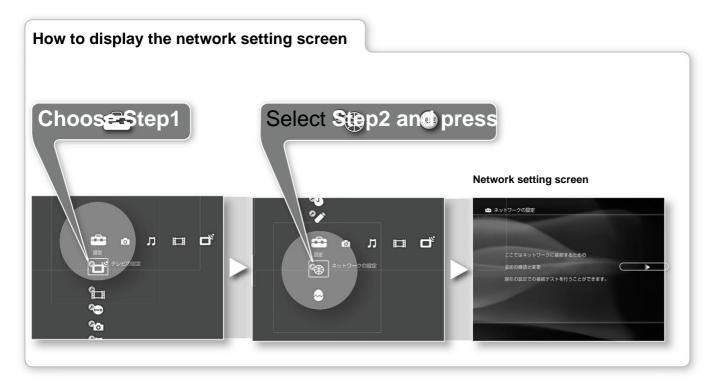

# **Contents (Operation)**

|                 |        | Please read yyyyyyyyyyyyyyyyyyyyyyyyyyyyyyyyyyyy                                                                                                                                                                                                                                                                                                                                                                                                                                                                                                                                                                                                                                                                                                                                                                                                                                                                                                                                                                                                                                                                                                                                                                                                                                                                                                                                                                                                                                                                                                                                                                                                                                                                                                                                                                                                                                                                                                                                                                                                                                                                          |
|-----------------|--------|---------------------------------------------------------------------------------------------------------------------------------------------------------------------------------------------------------------------------------------------------------------------------------------------------------------------------------------------------------------------------------------------------------------------------------------------------------------------------------------------------------------------------------------------------------------------------------------------------------------------------------------------------------------------------------------------------------------------------------------------------------------------------------------------------------------------------------------------------------------------------------------------------------------------------------------------------------------------------------------------------------------------------------------------------------------------------------------------------------------------------------------------------------------------------------------------------------------------------------------------------------------------------------------------------------------------------------------------------------------------------------------------------------------------------------------------------------------------------------------------------------------------------------------------------------------------------------------------------------------------------------------------------------------------------------------------------------------------------------------------------------------------------------------------------------------------------------------------------------------------------------------------------------------------------------------------------------------------------------------------------------------------------------------------------------------------------------------------------------------------------|
| Prepare         |        | Preparation 1 Checking <b>the accessories</b> ÿ ÿ ÿ ÿ ÿ ÿ ÿ ÿ ÿ ÿ ÿ ÿ ÿ ÿ ÿ ÿ ÿ ÿ ÿ                                                                                                                                                                                                                                                                                                                                                                                                                                                                                                                                                                                                                                                                                                                                                                                                                                                                                                                                                                                                                                                                                                                                                                                                                                                                                                                                                                                                                                                                                                                                                                                                                                                                                                                                                                                                                                                                                                                                                                                                                                       |
| ·               |        | Preparation 2 Connecting ÿÿÿÿÿÿÿÿÿÿÿÿÿÿÿÿÿÿÿÿÿÿÿÿÿÿÿÿÿÿÿÿÿÿÿÿ                                                                                                                                                                                                                                                                                                                                                                                                                                                                                                                                                                                                                                                                                                                                                                                                                                                                                                                                                                                                                                                                                                                                                                                                                                                                                                                                                                                                                                                                                                                                                                                                                                                                                                                                                                                                                                                                                                                                                                                                                                                             |
|                 |        | Step 3 Preparing the remote control ÿ ÿ ÿ ÿ ÿ ÿ ÿ ÿ ÿ ÿ ÿ ÿ ÿ ÿ ÿ ÿ ÿ ÿ ÿ                                                                                                                                                                                                                                                                                                                                                                                                                                                                                                                                                                                                                                                                                                                                                                                                                                                                                                                                                                                                                                                                                                                                                                                                                                                                                                                                                                                                                                                                                                                                                                                                                                                                                                                                                                                                                                                                                                                                                                                                                                                 |
|                 |        | Step 4 Connect the power cord ÿ ÿ ÿ ÿ ÿ ÿ ÿ ÿ ÿ ÿ ÿ ÿ ÿ ÿ ÿ ÿ ÿ ÿ ÿ                                                                                                                                                                                                                                                                                                                                                                                                                                                                                                                                                                                                                                                                                                                                                                                                                                                                                                                                                                                                                                                                                                                                                                                                                                                                                                                                                                                                                                                                                                                                                                                                                                                                                                                                                                                                                                                                                                                                                                                                                                                       |
|                 |        | Step 5 Performing simple settings ÿ ÿ ÿ ÿ ÿ ÿ ÿ ÿ ÿ ÿ ÿ ÿ ÿ ÿ ÿ ÿ ÿ ÿ ÿ                                                                                                                                                                                                                                                                                                                                                                                                                                                                                                                                                                                                                                                                                                                                                                                                                                                                                                                                                                                                                                                                                                                                                                                                                                                                                                                                                                                                                                                                                                                                                                                                                                                                                                                                                                                                                                                                                                                                                                                                                                                   |
|                 |        | Turning on the power ÿÿÿÿÿÿÿÿÿÿÿÿÿÿÿÿÿÿÿÿÿÿÿÿÿÿÿÿÿÿÿÿÿÿÿÿ                                                                                                                                                                                                                                                                                                                                                                                                                                                                                                                                                                                                                                                                                                                                                                                                                                                                                                                                                                                                                                                                                                                                                                                                                                                                                                                                                                                                                                                                                                                                                                                                                                                                                                                                                                                                                                                                                                                                                                                                                                                                 |
|                 |        | Prepare for the game ÿÿÿÿÿÿÿÿÿÿÿÿÿÿÿÿÿÿÿÿÿÿÿÿÿÿÿÿÿÿÿÿÿÿÿÿ                                                                                                                                                                                                                                                                                                                                                                                                                                                                                                                                                                                                                                                                                                                                                                                                                                                                                                                                                                                                                                                                                                                                                                                                                                                                                                                                                                                                                                                                                                                                                                                                                                                                                                                                                                                                                                                                                                                                                                                                                                                                 |
|                 |        | Connecting an external input device ÿÿÿÿÿÿÿÿÿÿÿÿÿÿÿÿÿÿÿÿÿÿÿÿÿÿÿÿÿÿÿÿÿÿÿÿ                                                                                                                                                                                                                                                                                                                                                                                                                                                                                                                                                                                                                                                                                                                                                                                                                                                                                                                                                                                                                                                                                                                                                                                                                                                                                                                                                                                                                                                                                                                                                                                                                                                                                                                                                                                                                                                                                                                                                                                                                                                  |
|                 |        | Connecting a digital camera ÿÿÿÿÿÿÿÿÿÿÿÿÿÿÿÿÿÿÿÿÿÿÿÿÿÿÿÿÿÿÿÿÿÿÿÿ                                                                                                                                                                                                                                                                                                                                                                                                                                                                                                                                                                                                                                                                                                                                                                                                                                                                                                                                                                                                                                                                                                                                                                                                                                                                                                                                                                                                                                                                                                                                                                                                                                                                                                                                                                                                                                                                                                                                                                                                                                                          |
|                 |        | Connecting an audio device that supports optical digital input ÿ ÿ ÿ ÿ ÿ 22                                                                                                                                                                                                                                                                                                                                                                                                                                                                                                                                                                                                                                                                                                                                                                                                                                                                                                                                                                                                                                                                                                                                                                                                                                                                                                                                                                                                                                                                                                                                                                                                                                                                                                                                                                                                                                                                                                                                                                                                                                               |
|                 |        | Inserting a disc or "Memory Stick" 23                                                                                                                                                                                                                                                                                                                                                                                                                                                                                                                                                                                                                                                                                                                                                                                                                                                                                                                                                                                                                                                                                                                                                                                                                                                                                                                                                                                                                                                                                                                                                                                                                                                                                                                                                                                                                                                                                                                                                                                                                                                                                     |
|                 |        | Notes on "Preparation" y y y y y y y y y y y y y y y y y y y                                                                                                                                                                                                                                                                                                                                                                                                                                                                                                                                                                                                                                                                                                                                                                                                                                                                                                                                                                                                                                                                                                                                                                                                                                                                                                                                                                                                                                                                                                                                                                                                                                                                                                                                                                                                                                                                                                                                                                                                                                                              |
| eniov           |        | Watching TV programs ÿÿÿÿÿÿÿÿÿÿÿÿÿÿÿÿÿÿÿÿÿÿÿÿÿÿÿÿÿÿÿÿÿÿÿÿ                                                                                                                                                                                                                                                                                                                                                                                                                                                                                                                                                                                                                                                                                                                                                                                                                                                                                                                                                                                                                                                                                                                                                                                                                                                                                                                                                                                                                                                                                                                                                                                                                                                                                                                                                                                                                                                                                                                                                                                                                                                                 |
| enjoy<br>the tv | tv set | Operate the currently displayed TV program ÿ ÿ ÿ ÿ ÿ ÿ ÿ ÿ ÿ ÿ ÿ ÿ ÿ ÿ ÿ ÿ ÿ ÿ ÿ                                                                                                                                                                                                                                                                                                                                                                                                                                                                                                                                                                                                                                                                                                                                                                                                                                                                                                                                                                                                                                                                                                                                                                                                                                                                                                                                                                                                                                                                                                                                                                                                                                                                                                                                                                                                                                                                                                                                                                                                                                          |
| tile tv         |        | About program guide 999999999999999999999999999999999999                                                                                                                                                                                                                                                                                                                                                                                                                                                                                                                                                                                                                                                                                                                                                                                                                                                                                                                                                                                                                                                                                                                                                                                                                                                                                                                                                                                                                                                                                                                                                                                                                                                                                                                                                                                                                                                                                                                                                                                                                                                                  |
|                 |        | Recording using the program guide $999999999999999999999999999999999999$                                                                                                                                                                                                                                                                                                                                                                                                                                                                                                                                                                                                                                                                                                                                                                                                                                                                                                                                                                                                                                                                                                                                                                                                                                                                                                                                                                                                                                                                                                                                                                                                                                                                                                                                                                                                                                                                                                                                                                                                                                                  |
|                 |        | Recording reservation in the program guide 9 9 9 9 9 9 9 9 9 9 9 9 9 9 9 9 9 9 9                                                                                                                                                                                                                                                                                                                                                                                                                                                                                                                                                                                                                                                                                                                                                                                                                                                                                                                                                                                                                                                                                                                                                                                                                                                                                                                                                                                                                                                                                                                                                                                                                                                                                                                                                                                                                                                                                                                                                                                                                                          |
|                 |        | Recording TV programs 9 9 9 9 9 9 9 9 9 9 9 9 9 9 9 9 9 9 9                                                                                                                                                                                                                                                                                                                                                                                                                                                                                                                                                                                                                                                                                                                                                                                                                                                                                                                                                                                                                                                                                                                                                                                                                                                                                                                                                                                                                                                                                                                                                                                                                                                                                                                                                                                                                                                                                                                                                                                                                                                               |
|                 |        | Playing back video being recorded (chasing playback) ÿ ÿ ÿ ÿ ÿ ÿ ÿ ÿ ÿ ÿ ÿ ÿ ÿ ÿ ÿ ÿ ÿ ÿ ÿ                                                                                                                                                                                                                                                                                                                                                                                                                                                                                                                                                                                                                                                                                                                                                                                                                                                                                                                                                                                                                                                                                                                                                                                                                                                                                                                                                                                                                                                                                                                                                                                                                                                                                                                                                                                                                                                                                                                                                                                                                                |
|                 |        | Schedule recording by specifying date and time \$\frac{1}{2}\frac{1}{2}\frac{1}{2}\frac{1}{2}\frac{1}{2}\frac{1}{2}\frac{1}{2}\frac{1}{2}\frac{1}{2}\frac{1}{2}\frac{1}{2}\frac{1}{2}\frac{1}{2}\frac{1}{2}\frac{1}{2}\frac{1}{2}\frac{1}{2}\frac{1}{2}\frac{1}{2}\frac{1}{2}\frac{1}{2}\frac{1}{2}\frac{1}{2}\frac{1}{2}\frac{1}{2}\frac{1}{2}\frac{1}{2}\frac{1}{2}\frac{1}{2}\frac{1}{2}\frac{1}{2}\frac{1}{2}\frac{1}{2}\frac{1}{2}\frac{1}{2}\frac{1}{2}\frac{1}{2}\frac{1}{2}\frac{1}{2}\frac{1}{2}\frac{1}{2}\frac{1}{2}\frac{1}{2}\frac{1}{2}\frac{1}{2}\frac{1}{2}\frac{1}{2}\frac{1}{2}\frac{1}{2}\frac{1}{2}\frac{1}{2}\frac{1}{2}\frac{1}{2}\frac{1}{2}\frac{1}{2}\frac{1}{2}\frac{1}{2}\frac{1}{2}\frac{1}{2}\frac{1}{2}\frac{1}{2}\frac{1}{2}\frac{1}{2}\frac{1}{2}\frac{1}{2}\frac{1}{2}\frac{1}{2}\frac{1}{2}\frac{1}{2}\frac{1}{2}\frac{1}{2}\frac{1}{2}\frac{1}{2}\frac{1}{2}\frac{1}{2}\frac{1}{2}\frac{1}{2}\frac{1}{2}\frac{1}{2}\frac{1}{2}\frac{1}{2}\frac{1}{2}\frac{1}{2}\frac{1}{2}\frac{1}{2}\frac{1}{2}\frac{1}{2}\frac{1}{2}\frac{1}{2}\frac{1}{2}\frac{1}{2}\frac{1}{2}\frac{1}{2}\frac{1}{2}\frac{1}{2}\frac{1}{2}\frac{1}{2}\frac{1}{2}\frac{1}{2}\frac{1}{2}\frac{1}{2}\frac{1}{2}\frac{1}{2}\frac{1}{2}\frac{1}{2}\frac{1}{2}\frac{1}{2}\frac{1}{2}\frac{1}{2}\frac{1}{2}\frac{1}{2}\frac{1}{2}\frac{1}{2}\frac{1}{2}\frac{1}{2}\frac{1}{2}\frac{1}{2}\frac{1}{2}\frac{1}{2}\frac{1}{2}\frac{1}{2}\frac{1}{2}\frac{1}{2}\frac{1}{2}\frac{1}{2}\frac{1}{2}\frac{1}{2}\frac{1}{2}\frac{1}{2}\frac{1}{2}\frac{1}{2}\frac{1}{2}\frac{1}{2}\frac{1}{2}\frac{1}{2}\frac{1}{2}\frac{1}{2}\frac{1}{2}\frac{1}{2}\frac{1}{2}\frac{1}{2}\frac{1}{2}\frac{1}{2}\frac{1}{2}\frac{1}{2}\frac{1}{2}\frac{1}{2}\frac{1}{2}\frac{1}{2}\frac{1}{2}\frac{1}{2}\frac{1}{2}\frac{1}{2}\frac{1}{2}\frac{1}{2}\frac{1}{2}\frac{1}{2}\frac{1}{2}\frac{1}{2}\frac{1}{2}\frac{1}{2}\frac{1}{2}\frac{1}{2}\frac{1}{2}\frac{1}{2}\frac{1}{2}\frac{1}{2}\frac{1}{2}\frac{1}{2}\frac{1}{2}\frac{1}{2}\frac{1}{2}\frac{1}{2}\frac{1}{2}\frac{1}{2}\frac{1}{2}\frac{1}{2}\frac{1}{2}\frac{1}{2}\frac{1}{2}\frac{1}{2}1 |
|                 |        | Changing/Cancelling Scheduled Recording ••••••••••••••••••••••••••••••••••••                                                                                                                                                                                                                                                                                                                                                                                                                                                                                                                                                                                                                                                                                                                                                                                                                                                                                                                                                                                                                                                                                                                                                                                                                                                                                                                                                                                                                                                                                                                                                                                                                                                                                                                                                                                                                                                                                                                                                                                                                                              |
|                 |        | Notes on "Enjoying TV" ប៉ូប៉ូប៉ូប៉ូប៉ូប៉ូប៉ូប៉ូប៉ូប៉ូប៉ូប៉ូប៉ូប                                                                                                                                                                                                                                                                                                                                                                                                                                                                                                                                                                                                                                                                                                                                                                                                                                                                                                                                                                                                                                                                                                                                                                                                                                                                                                                                                                                                                                                                                                                                                                                                                                                                                                                                                                                                                                                                                                                                                                                                                                                           |
| enjoy           |        | Viewing images ÿ ÿ ÿ ÿ ÿ ÿ ÿ ÿ ÿ ÿ ÿ ÿ ÿ ÿ ÿ ÿ ÿ ÿ ÿ                                                                                                                                                                                                                                                                                                                                                                                                                                                                                                                                                                                                                                                                                                                                                                                                                                                                                                                                                                                                                                                                                                                                                                                                                                                                                                                                                                                                                                                                                                                                                                                                                                                                                                                                                                                                                                                                                                                                                                                                                                                                      |
| the video       | video  | Playing back video yyyyyyyyyyyyyyyyyyyyyyyyyyyyyyyyyyyy                                                                                                                                                                                                                                                                                                                                                                                                                                                                                                                                                                                                                                                                                                                                                                                                                                                                                                                                                                                                                                                                                                                                                                                                                                                                                                                                                                                                                                                                                                                                                                                                                                                                                                                                                                                                                                                                                                                                                                                                                                                                   |
| the video       |        | Editing video ÿÿÿÿÿÿÿÿÿÿÿÿÿÿÿÿÿÿÿÿÿÿÿÿÿÿÿÿÿÿÿÿÿÿÿÿ                                                                                                                                                                                                                                                                                                                                                                                                                                                                                                                                                                                                                                                                                                                                                                                                                                                                                                                                                                                                                                                                                                                                                                                                                                                                                                                                                                                                                                                                                                                                                                                                                                                                                                                                                                                                                                                                                                                                                                                                                                                                        |
|                 |        | Changing the name of a video ÿÿÿÿÿÿÿÿÿÿÿÿÿÿÿÿÿÿÿÿÿÿÿÿÿÿÿÿÿÿÿÿÿÿÿÿ                                                                                                                                                                                                                                                                                                                                                                                                                                                                                                                                                                                                                                                                                                                                                                                                                                                                                                                                                                                                                                                                                                                                                                                                                                                                                                                                                                                                                                                                                                                                                                                                                                                                                                                                                                                                                                                                                                                                                                                                                                                         |
|                 |        | Checking image information ÿÿÿÿÿÿÿÿÿÿÿÿÿÿÿÿÿÿÿÿÿÿÿÿÿÿÿÿÿÿÿÿÿÿÿÿ                                                                                                                                                                                                                                                                                                                                                                                                                                                                                                                                                                                                                                                                                                                                                                                                                                                                                                                                                                                                                                                                                                                                                                                                                                                                                                                                                                                                                                                                                                                                                                                                                                                                                                                                                                                                                                                                                                                                                                                                                                                           |
|                 |        | Protecting video ÿÿÿÿÿÿÿÿÿÿÿÿÿÿÿÿÿÿÿÿÿÿÿÿÿÿÿÿÿÿÿÿÿÿÿÿ                                                                                                                                                                                                                                                                                                                                                                                                                                                                                                                                                                                                                                                                                                                                                                                                                                                                                                                                                                                                                                                                                                                                                                                                                                                                                                                                                                                                                                                                                                                                                                                                                                                                                                                                                                                                                                                                                                                                                                                                                                                                     |
|                 |        | Delete video ប្រកួតបានប្រកួតបានប្រកួតបានប្រកួតបានប្រកួតបានបានបានបានបានបានបានបានបានបានបានបានបានប                                                                                                                                                                                                                                                                                                                                                                                                                                                                                                                                                                                                                                                                                                                                                                                                                                                                                                                                                                                                                                                                                                                                                                                                                                                                                                                                                                                                                                                                                                                                                                                                                                                                                                                                                                                                                                                                                                                                                                                                                           |
|                 |        | Operating the image being played back ÿ ÿ ÿ ÿ ÿ ÿ ÿ ÿ ÿ ÿ ÿ ÿ ÿ ÿ ÿ ÿ ÿ ÿ ÿ                                                                                                                                                                                                                                                                                                                                                                                                                                                                                                                                                                                                                                                                                                                                                                                                                                                                                                                                                                                                                                                                                                                                                                                                                                                                                                                                                                                                                                                                                                                                                                                                                                                                                                                                                                                                                                                                                                                                                                                                                                               |
|                 |        | Editing screen                                                                                                                                                                                                                                                                                                                                                                                                                                                                                                                                                                                                                                                                                                                                                                                                                                                                                                                                                                                                                                                                                                                                                                                                                                                                                                                                                                                                                                                                                                                                                                                                                                                                                                                                                                                                                                                                                                                                                                                                                                                                                                            |
|                 |        | Dubbing recorded TV programs to DVD ÿ ÿ ÿ ÿ ÿ ÿ ÿ ÿ ÿ ÿ ÿ 3 46                                                                                                                                                                                                                                                                                                                                                                                                                                                                                                                                                                                                                                                                                                                                                                                                                                                                                                                                                                                                                                                                                                                                                                                                                                                                                                                                                                                                                                                                                                                                                                                                                                                                                                                                                                                                                                                                                                                                                                                                                                                            |
|                 |        | Notes on "Enjoying Images " ÿ ÿ ÿ ÿ ÿ ÿ ÿ ÿ ÿ ÿ ÿ ÿ ÿ ÿ ÿ ÿ ÿ ÿ                                                                                                                                                                                                                                                                                                                                                                                                                                                                                                                                                                                                                                                                                                                                                                                                                                                                                                                                                                                                                                                                                                                                                                                                                                                                                                                                                                                                                                                                                                                                                                                                                                                                                                                                                                                                                                                                                                                                                                                                                                                           |