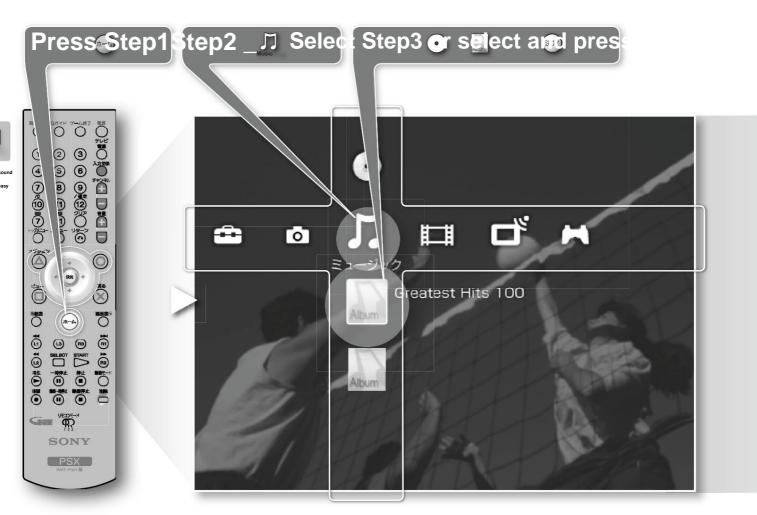

le only once" can be downloaded to a DVD. can't bing.
- •Depending on the DVD device, it may not be possible to play the disc even if it is finalized correctly. may not work.
- •You can finalize a disc recorded on another DVD device with this unit. you can't.
- If you finalize a DVD-RW disc, you will not be able to dub it unless you initialize it (for DVD-RW).
- •During dubbing, recording reservations and recording cannot be performed.
- . When dubbing in DVD-RW VR mode, the editing results are not reflected in the dubbed video. Editing results are reflected when dubbing in DVD-RW video mode.



### enjoy music



With this unit, you can listen to songs on CDs and songs saved on the hard disk. again, Using the optional function, you can save songs from a CD to the hard disk of this unit.









music



### enjoy music



When you want to display song options







Use Mm to select [Playback] from the option 速 screen and press . Play a song.

Importing tracks from a CD into this unit

Use Mm to select [Import] from the option screen. Press Select.

See page 53 for caution.

When importing from a music CD, ATRAC3 format on your hard disk.

The sound quality setting when importing a CD is In the "Music settings", select "CD

Set the sound quality when importing songs" See page 73.

delete songs and albums

Albums on this unit or files saved in albums Delete the songs that are

Use Mm to select [Delete] from the option

screen and press .

Songs recorded on a CD cannot be deleted.



Albums on this unit or files saved in albums change the name of the song that is

1 Use Mm