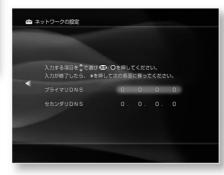

# tv settings

Setting the receiving channel automatically  $\ddot{y}$   $\ddot{y}$ 

Hide channels with poor reception ÿ ÿ ÿ ÿ ÿ ÿ ÿ ÿ ÿ ÿ ÿ ÿ ÿ ÿ ÿ ö 66

Setting the power supply method to the BS antenna  $\ddot{y}$   $\ddot{y}$ 

# Video (picture) settings

Reducing noise during recording  $\ddot{y}$   $\ddot{y$ 