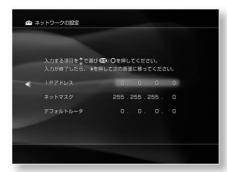

# tv settings

Setting the receiving channel automatically  $\ddot{y}$   $\ddot{y}$ 

Hide channels with poor reception ÿ ÿ ÿ ÿ ÿ ÿ ÿ ÿ ÿ ÿ ÿ ÿ ÿ ÿ ÿ ö 66

Setting the power supply method to the BS antenna  $\ddot{y}$   $\ddot{y}$ 

# Video (picture) settings

Reducing noise during recording  $\ddot{y}$   $\ddot{y$ 