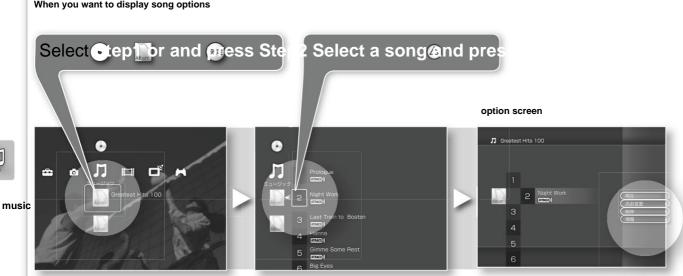

VD device, it may not be possible to play the disc even if it is finalized correctly. may not work.
- •You can finalize a disc recorded on another DVD device with this unit. you can't.
- If you finalize a DVD-RW disc, you will not be able to dub it unless you initialize it (for DVD-RW).
- •During dubbing, recording reservations and recording cannot be performed.
- . When dubbing in DVD-RW VR mode, the editing results are not reflected in the dubbed video. Editing results are reflected when dubbing in DVD-RW video mode.



### enjoy music



With this unit, you can listen to songs on CDs and songs saved on the hard disk. again, Using the optional function, you can save songs from a CD to the hard disk of this unit.









music



### enjoy music



When you want to display song options







Use Mm to select [Playback] from the option 速 screen and press . Play a song.

Importing tracks from a CD into this unit

Use Mm to select [Import] from the option screen. Press Select.

See page 53 for caution.

When importing from a music CD, ATRAC3 format on your hard disk.

The sound quality setting when importing a CD is In the "Music settings", select "CD

Set the sound quality when importing songs" See page 73.

delete songs and albums

Albums on this unit or files saved in albums Delete the songs that are

Use Mm to select [Delete] from the option

screen and press .

Songs recorded on a CD cannot be deleted.



Albums on this unit or files saved in albums change the name of the song that is

1 Use Mm to select [Rename] from the option screen. Select and press.

2Change the n