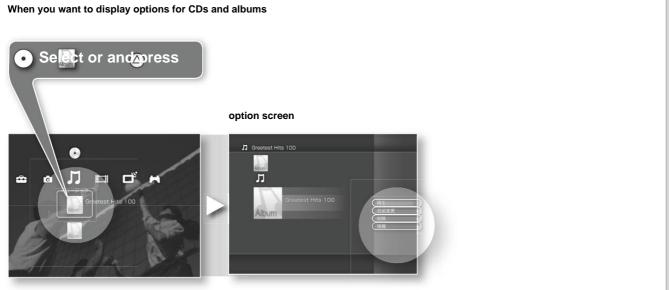

page 53 for caution.

When importing from a music CD, ATRAC3 format on your hard disk.

The sound quality setting when importing a CD is In the "Music settings", select "CD

Set the sound quality when importing songs" See page 73.

delete songs and albums

Albums on this unit or files saved in albums Delete the songs that are

Use Mm to select [Delete] from the option

screen and press .

Songs recorded on a CD cannot be deleted.



Albums on this unit or files saved in albums change the name of the song that is

1 Use Mm to select [Rename] from the option screen. Select and press.

2Change the name using the on - screen keyboard.

For details on how to use the keyboard, see

"Using the keyboard" (page 86) .



Use Mm to select [Information] from the option screen.

<sup>決定</sup> Press.





music



### enjoy music



Step1



music



Press while listening to a sing. The operation panel will be displayed.

Step2



Select the icon you want to use with Mm<, (\*\*)



When listening to a song, use the icons on the right.

Icons that can be used on the control panel

Some icons may not be displayed depending on usage conditions.

| icon |                  | Select and press                                                     |
|------|------------------|----------------------------------------------------------------------|
|      | Visualizer       | Designing images displayed during playback change the                |
| 1+   | Screen display S | witches the screen display.                                          |
|      | forward          | Move to the beginning of the