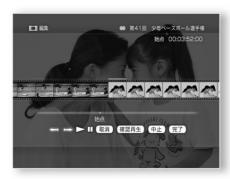

# **Contents (Operation)**

|                 |        | Please read yyyyyyyyyyyyyyyyyyyyyyyyyyyyyyyyyyyy                                                                                                                                                                                                                                                                                                                                                                                                                                                                                                                                                                                                                                                                                                                                                                                                                                                                                                                                                                                                                                                                                                                                                                                                                                                                                                                                                                                                                                                                                                                                                                                                                                                                                                                                                                                                                                                                                                                                                                                                                                                                          |
|-----------------|--------|---------------------------------------------------------------------------------------------------------------------------------------------------------------------------------------------------------------------------------------------------------------------------------------------------------------------------------------------------------------------------------------------------------------------------------------------------------------------------------------------------------------------------------------------------------------------------------------------------------------------------------------------------------------------------------------------------------------------------------------------------------------------------------------------------------------------------------------------------------------------------------------------------------------------------------------------------------------------------------------------------------------------------------------------------------------------------------------------------------------------------------------------------------------------------------------------------------------------------------------------------------------------------------------------------------------------------------------------------------------------------------------------------------------------------------------------------------------------------------------------------------------------------------------------------------------------------------------------------------------------------------------------------------------------------------------------------------------------------------------------------------------------------------------------------------------------------------------------------------------------------------------------------------------------------------------------------------------------------------------------------------------------------------------------------------------------------------------------------------------------------|
| Prepare         |        | Preparation 1 Checking <b>the accessories</b> ÿ ÿ ÿ ÿ ÿ ÿ ÿ ÿ ÿ ÿ ÿ ÿ ÿ ÿ ÿ ÿ ÿ ÿ ÿ                                                                                                                                                                                                                                                                                                                                                                                                                                                                                                                                                                                                                                                                                                                                                                                                                                                                                                                                                                                                                                                                                                                                                                                                                                                                                                                                                                                                                                                                                                                                                                                                                                                                                                                                                                                                                                                                                                                                                                                                                                       |
| ·               |        | Preparation 2 Connecting ÿÿÿÿÿÿÿÿÿÿÿÿÿÿÿÿÿÿÿÿÿÿÿÿÿÿÿÿÿÿÿÿÿÿÿÿ                                                                                                                                                                                                                                                                                                                                                                                                                                                                                                                                                                                                                                                                                                                                                                                                                                                                                                                                                                                                                                                                                                                                                                                                                                                                                                                                                                                                                                                                                                                                                                                                                                                                                                                                                                                                                                                                                                                                                                                                                                                             |
|                 |        | Step 3 Preparing the remote control ÿ ÿ ÿ ÿ ÿ ÿ ÿ ÿ ÿ ÿ ÿ ÿ ÿ ÿ ÿ ÿ ÿ ÿ ÿ                                                                                                                                                                                                                                                                                                                                                                                                                                                                                                                                                                                                                                                                                                                                                                                                                                                                                                                                                                                                                                                                                                                                                                                                                                                                                                                                                                                                                                                                                                                                                                                                                                                                                                                                                                                                                                                                                                                                                                                                                                                 |
|                 |        | Step 4 Connect the power cord ÿ ÿ ÿ ÿ ÿ ÿ ÿ ÿ ÿ ÿ ÿ ÿ ÿ ÿ ÿ ÿ ÿ ÿ ÿ                                                                                                                                                                                                                                                                                                                                                                                                                                                                                                                                                                                                                                                                                                                                                                                                                                                                                                                                                                                                                                                                                                                                                                                                                                                                                                                                                                                                                                                                                                                                                                                                                                                                                                                                                                                                                                                                                                                                                                                                                                                       |
|                 |        | Step 5 Performing simple settings ÿ ÿ ÿ ÿ ÿ ÿ ÿ ÿ ÿ ÿ ÿ ÿ ÿ ÿ ÿ ÿ ÿ ÿ ÿ                                                                                                                                                                                                                                                                                                                                                                                                                                                                                                                                                                                                                                                                                                                                                                                                                                                                                                                                                                                                                                                                                                                                                                                                                                                                                                                                                                                                                                                                                                                                                                                                                                                                                                                                                                                                                                                                                                                                                                                                                                                   |
|                 |        | Turning on the power ÿÿÿÿÿÿÿÿÿÿÿÿÿÿÿÿÿÿÿÿÿÿÿÿÿÿÿÿÿÿÿÿÿÿÿÿ                                                                                                                                                                                                                                                                                                                                                                                                                                                                                                                                                                                                                                                                                                                                                                                                                                                                                                                                                                                                                                                                                                                                                                                                                                                                                                                                                                                                                                                                                                                                                                                                                                                                                                                                                                                                                                                                                                                                                                                                                                                                 |
|                 |        | Prepare for the game ÿÿÿÿÿÿÿÿÿÿÿÿÿÿÿÿÿÿÿÿÿÿÿÿÿÿÿÿÿÿÿÿÿÿÿÿ                                                                                                                                                                                                                                                                                                                                                                                                                                                                                                                                                                                                                                                                                                                                                                                                                                                                                                                                                                                                                                                                                                                                                                                                                                                                                                                                                                                                                                                                                                                                                                                                                                                                                                                                                                                                                                                                                                                                                                                                                                                                 |
|                 |        | Connecting an external input device ÿÿÿÿÿÿÿÿÿÿÿÿÿÿÿÿÿÿÿÿÿÿÿÿÿÿÿÿÿÿÿÿÿÿÿÿ                                                                                                                                                                                                                                                                                                                                                                                                                                                                                                                                                                                                                                                                                                                                                                                                                                                                                                                                                                                                                                                                                                                                                                                                                                                                                                                                                                                                                                                                                                                                                                                                                                                                                                                                                                                                                                                                                                                                                                                                                                                  |
|                 |        | Connecting a digital camera ÿÿÿÿÿÿÿÿÿÿÿÿÿÿÿÿÿÿÿÿÿÿÿÿÿÿÿÿÿÿÿÿÿÿÿÿ                                                                                                                                                                                                                                                                                                                                                                                                                                                                                                                                                                                                                                                                                                                                                                                                                                                                                                                                                                                                                                                                                                                                                                                                                                                                                                                                                                                                                                                                                                                                                                                                                                                                                                                                                                                                                                                                                                                                                                                                                                                          |
|                 |        | Connecting an audio device that supports optical digital input ÿ ÿ ÿ ÿ ÿ 22                                                                                                                                                                                                                                                                                                                                                                                                                                                                                                                                                                                                                                                                                                                                                                                                                                                                                                                                                                                                                                                                                                                                                                                                                                                                                                                                                                                                                                                                                                                                                                                                                                                                                                                                                                                                                                                                                                                                                                                                                                               |
|                 |        | Inserting a disc or "Memory Stick" 23                                                                                                                                                                                                                                                                                                                                                                                                                                                                                                                                                                                                                                                                                                                                                                                                                                                                                                                                                                                                                                                                                                                                                                                                                                                                                                                                                                                                                                                                                                                                                                                                                                                                                                                                                                                                                                                                                                                                                                                                                                                                                     |
|                 |        | Notes on "Preparation" y y y y y y y y y y y y y y y y y y y                                                                                                                                                                                                                                                                                                                                                                                                                                                                                                                                                                                                                                                                                                                                                                                                                                                                                                                                                                                                                                                                                                                                                                                                                                                                                                                                                                                                                                                                                                                                                                                                                                                                                                                                                                                                                                                                                                                                                                                                                                                              |
| eniov           |        | Watching TV programs ÿÿÿÿÿÿÿÿÿÿÿÿÿÿÿÿÿÿÿÿÿÿÿÿÿÿÿÿÿÿÿÿÿÿÿÿ                                                                                                                                                                                                                                                                                                                                                                                                                                                                                                                                                                                                                                                                                                                                                                                                                                                                                                                                                                                                                                                                                                                                                                                                                                                                                                                                                                                                                                                                                                                                                                                                                                                                                                                                                                                                                                                                                                                                                                                                                                                                 |
| enjoy<br>the tv | tv set | Operate the currently displayed TV program ÿ ÿ ÿ ÿ ÿ ÿ ÿ ÿ ÿ ÿ ÿ ÿ ÿ ÿ ÿ ÿ ÿ ÿ ÿ                                                                                                                                                                                                                                                                                                                                                                                                                                                                                                                                                                                                                                                                                                                                                                                                                                                                                                                                                                                                                                                                                                                                                                                                                                                                                                                                                                                                                                                                                                                                                                                                                                                                                                                                                                                                                                                                                                                                                                                                                                          |
| tile tv         |        | About program guide 999999999999999999999999999999999999                                                                                                                                                                                                                                                                                                                                                                                                                                                                                                                                                                                                                                                                                                                                                                                                                                                                                                                                                                                                                                                                                                                                                                                                                                                                                                                                                                                                                                                                                                                                                                                                                                                                                                                                                                                                                                                                                                                                                                                                                                                                  |
|                 |        | Recording using the program guide $999999999999999999999999999999999999$                                                                                                                                                                                                                                                                                                                                                                                                                                                                                                                                                                                                                                                                                                                                                                                                                                                                                                                                                                                                                                                                                                                                                                                                                                                                                                                                                                                                                                                                                                                                                                                                                                                                                                                                                                                                                                                                                                                                                                                                                                                  |
|                 |        | Recording reservation in the program guide 9 9 9 9 9 9 9 9 9 9 9 9 9 9 9 9 9 9 9                                                                                                                                                                                                                                                                                                                                                                                                                                                                                                                                                                                                                                                                                                                                                                                                                                                                                                                                                                                                                                                                                                                                                                                                                                                                                                                                                                                                                                                                                                                                                                                                                                                                                                                                                                                                                                                                                                                                                                                                                                          |
|                 |        | Recording TV programs 9 9 9 9 9 9 9 9 9 9 9 9 9 9 9 9 9 9 9                                                                                                                                                                                                                                                                                                                                                                                                                                                                                                                                                                                                                                                                                                                                                                                                                                                                                                                                                                                                                                                                                                                                                                                                                                                                                                                                                                                                                                                                                                                                                                                                                                                                                                                                                                                                                                                                                                                                                                                                                                                               |
|                 |        | Playing back video being recorded (chasing playback) ÿ ÿ ÿ ÿ ÿ ÿ ÿ ÿ ÿ ÿ ÿ ÿ ÿ ÿ ÿ ÿ ÿ ÿ ÿ                                                                                                                                                                                                                                                                                                                                                                                                                                                                                                                                                                                                                                                                                                                                                                                                                                                                                                                                                                                                                                                                                                                                                                                                                                                                                                                                                                                                                                                                                                                                                                                                                                                                                                                                                                                                                                                                                                                                                                                                                                |
|                 |        | Schedule recording by specifying date and time \$\frac{1}{2}\frac{1}{2}\frac{1}{2}\frac{1}{2}\frac{1}{2}\frac{1}{2}\frac{1}{2}\frac{1}{2}\frac{1}{2}\frac{1}{2}\frac{1}{2}\frac{1}{2}\frac{1}{2}\frac{1}{2}\frac{1}{2}\frac{1}{2}\frac{1}{2}\frac{1}{2}\frac{1}{2}\frac{1}{2}\frac{1}{2}\frac{1}{2}\frac{1}{2}\frac{1}{2}\frac{1}{2}\frac{1}{2}\frac{1}{2}\frac{1}{2}\frac{1}{2}\frac{1}{2}\frac{1}{2}\frac{1}{2}\frac{1}{2}\frac{1}{2}\frac{1}{2}\frac{1}{2}\frac{1}{2}\frac{1}{2}\frac{1}{2}\frac{1}{2}\frac{1}{2}\frac{1}{2}\frac{1}{2}\frac{1}{2}\frac{1}{2}\frac{1}{2}\frac{1}{2}\frac{1}{2}\frac{1}{2}\frac{1}{2}\frac{1}{2}\frac{1}{2}\frac{1}{2}\frac{1}{2}\frac{1}{2}\frac{1}{2}\frac{1}{2}\frac{1}{2}\frac{1}{2}\frac{1}{2}\frac{1}{2}\frac{1}{2}\frac{1}{2}\frac{1}{2}\frac{1}{2}\frac{1}{2}\frac{1}{2}\frac{1}{2}\frac{1}{2}\frac{1}{2}\frac{1}{2}\frac{1}{2}\frac{1}{2}\frac{1}{2}\frac{1}{2}\frac{1}{2}\frac{1}{2}\frac{1}{2}\frac{1}{2}\frac{1}{2}\frac{1}{2}\frac{1}{2}\frac{1}{2}\frac{1}{2}\frac{1}{2}\frac{1}{2}\frac{1}{2}\frac{1}{2}\frac{1}{2}\frac{1}{2}\frac{1}{2}\frac{1}{2}\frac{1}{2}\frac{1}{2}\frac{1}{2}\frac{1}{2}\frac{1}{2}\frac{1}{2}\frac{1}{2}\frac{1}{2}\frac{1}{2}\frac{1}{2}\frac{1}{2}\frac{1}{2}\frac{1}{2}\frac{1}{2}\frac{1}{2}\frac{1}{2}\frac{1}{2}\frac{1}{2}\frac{1}{2}\frac{1}{2}\frac{1}{2}\frac{1}{2}\frac{1}{2}\frac{1}{2}\frac{1}{2}\frac{1}{2}\frac{1}{2}\frac{1}{2}\frac{1}{2}\frac{1}{2}\frac{1}{2}\frac{1}{2}\frac{1}{2}\frac{1}{2}\frac{1}{2}\frac{1}{2}\frac{1}{2}\frac{1}{2}\frac{1}{2}\frac{1}{2}\frac{1}{2}\frac{1}{2}\frac{1}{2}\frac{1}{2}\frac{1}{2}\frac{1}{2}\frac{1}{2}\frac{1}{2}\frac{1}{2}\frac{1}{2}\frac{1}{2}\frac{1}{2}\frac{1}{2}\frac{1}{2}\frac{1}{2}\frac{1}{2}\frac{1}{2}\frac{1}{2}\frac{1}{2}\frac{1}{2}\frac{1}{2}\frac{1}{2}\frac{1}{2}\frac{1}{2}\frac{1}{2}\frac{1}{2}\frac{1}{2}\frac{1}{2}\frac{1}{2}\frac{1}{2}\frac{1}{2}\frac{1}{2}\frac{1}{2}\frac{1}{2}\frac{1}{2}\frac{1}{2}\frac{1}{2}\frac{1}{2}\frac{1}{2}\frac{1}{2}\frac{1}{2}\frac{1}{2}\frac{1}{2}\frac{1}{2}\frac{1}{2}\frac{1}{2}\frac{1}{2}\frac{1}{2}\frac{1}{2}1 |
|                 |        | Changing/Cancelling Scheduled Recording ••••••••••••••••••••••••••••••••••••                                                                                                                                                                                                                                                                                                                                                                                                                                                                                                                                                                                                                                                                                                                                                                                                                                                                                                                                                                                                                                                                                                                                                                                                                                                                                                                                                                                                                                                                                                                                                                                                                                                                                                                                                                                                                                                                                                                                                                                                                                              |
|                 |        | Notes on "Enjoying TV" ប៉ូប៉ូប៉ូប៉ូប៉ូប៉ូប៉ូប៉ូប៉ូប៉ូប៉ូប៉ូប៉ូប                                                                                                                                                                                                                                                                                                                                                                                                                                                                                                                                                                                                                                                                                                                                                                                                                                                                                                                                                                                                                                                                                                                                                                                                                                                                                                                                                                                                                                                                                                                                                                                                                                                                                                                                                                                                                                                                                                                                                                                                                                                           |
| enjoy           |        | Viewing images ÿ ÿ ÿ ÿ ÿ ÿ ÿ ÿ ÿ ÿ ÿ ÿ ÿ ÿ ÿ ÿ ÿ ÿ ÿ                                                                                                                                                                                                                                                                                                                                                                                                                                                                                                                                                                                                                                                                                                                                                                                                                                                                                                                                                                                                                                                                                                                                                                                                                                                                                                                                                                                                                                                                                                                                                                                                                                                                                                                                                                                                                                                                                                                                                                                                                                                                      |
| the video       | video  | Playing back video yyyyyyyyyyyyyyyyyyyyyyyyyyyyyyyyyyyy                                                                                                                                                                                                                                                                                                                                                                                                                                                                                                                                                                                                                                                                                                                                                                                                                                                                                                                                                                                                                                                                                                                                                                                                                                                                                                                                                                                                                                                                                                                                                                                                                                                                                                                                                                                                                                                                                                                                                                                                                                                                   |
| the video       |        | Editing video ÿÿÿÿÿÿÿÿÿÿÿÿÿÿÿÿÿÿÿÿÿÿÿÿÿÿÿÿÿÿÿÿÿÿÿÿ                                                                                                                                                                                                                                                                                                                                                                                                                                                                                                                                                                                                                                                                                                                                                                                                                                                                                                                                                                                                                                                                                                                                                                                                                                                                                                                                                                                                                                                                                                                                                                                                                                                                                                                                                                                                                                                                                                                                                                                                                                                                        |
|                 |        | Changing the name of a video ÿÿÿÿÿÿÿÿÿÿÿÿÿÿÿÿÿÿÿÿÿÿÿÿÿÿÿÿÿÿÿÿÿÿÿÿ                                                                                                                                                                                                                                                                                                                                                                                                                                                                                                                                                                                                                                                                                                                                                                                                                                                                                                                                                                                                                                                                                                                                                                                                                                                                                                                                                                                                                                                                                                                                                                                                                                                                                                                                                                                                                                                                                                                                                                                                                                                         |
|                 |        | Checking image information ÿÿÿÿÿÿÿÿÿÿÿÿÿÿÿÿÿÿÿÿÿÿÿÿÿÿÿÿÿÿÿÿÿÿÿÿ                                                                                                                                                                                                                                                                                                                                                                                                                                                                                                                                                                                                                                                                                                                                                                                                                                                                                                                                                                                                                                                                                                                                                                                                                                                                                                                                                                                                                                                                                                                                                                                                                                                                                                                                                                                                                                                                                                                                                                                                                                                           |
|                 |        | Protecting video ÿÿÿÿÿÿÿÿÿÿÿÿÿÿÿÿÿÿÿÿÿÿÿÿÿÿÿÿÿÿÿÿÿÿÿÿ                                                                                                                                                                                                                                                                                                                                                                                                                                                                                                                                                                                                                                                                                                                                                                                                                                                                                                                                                                                                                                                                                                                                                                                                                                                                                                                                                                                                                                                                                                                                                                                                                                                                                                                                                                                                                                                                                                                                                                                                                                                                     |
|                 |        | Delete video ប្រកួតបានប្រកួតបានប្រកួតបានប្រកួតបានប្រកួតបានបានបានបានបានបានបានបានបានបានបានបានបានប                                                                                                                                                                                                                                                                                                                                                                                                                                                                                                                                                                                                                                                                                                                                                                                                                                                                                                                                                                                                                                                                                                                                                                                                                                                                                                                                                                                                                                                                                                                                                                                                                                                                                                                                                                                                                                                                                                                                                                                                                           |
|                 |        | Operating the image being played back ÿ ÿ ÿ ÿ ÿ ÿ ÿ ÿ ÿ ÿ ÿ ÿ ÿ ÿ ÿ ÿ ÿ ÿ ÿ                                                                                                                                                                                                                                                                                                                                                                                                                                                                                                                                                                                                                                                                                                                                                                                                                                                                                                                                                                                                                                                                                                                                                                                                                                                                                                                                                                                                                                                                                                                                                                                                                                                                                                                                                                                                                                                                                                                                                                                                                                               |
|                 |        | Editing screen                                                                                                                                                                                                                                                                                                                                                                                                                                                                                                                                                                                                                                                                                                                                                                                                                                                                                                                                                                                                                                                                                                                                                                                                                                                                                                                                                                                                                                                                                                                                                                                                                                                                                                                                                                                                                                                                                                                                                                                                                                                                                                            |
|                 |        | Dubbing recorded TV programs to DVD ÿ ÿ ÿ ÿ ÿ ÿ ÿ ÿ ÿ ÿ ÿ 3 46                                                                                                                                                                                                                                                                                                                                                                                                                                                                                                                                                                                                                                                                                                                                                                                                                                                                                                                                                                                                                                                                                                                                                                                                                                                                                                                                                                                                                                                                                                                                                                                                                                                                                                                                                                                                                                                                                                                                                                                                                                                            |
|                 |        | Notes on "Enjoying Images " ÿ ÿ ÿ ÿ ÿ ÿ ÿ ÿ ÿ ÿ ÿ ÿ ÿ ÿ ÿ ÿ ÿ ÿ                                                                                                                                                                                                                                                                                                                                                                                                                                                                                                                                                                                                                                                                                                                                                                                                                                                                                                                                                                                                                                                                                                                                                                                                                                                                                                                                                                                                                                                                                                                                                                                                                                                                                                                                                                                                                                                                                                                                                                                                                                                           |