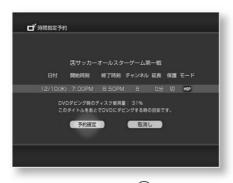

recording of the selected program.                           |            |
| Program description        | Displays a detailed description of the selected progr                 | am.        |

Display the selected program on the screen.

Record in program guide See page 37 for caution

If you record from the program guide, it will automatically record when the program ends stops.





tv set

on the home menu Select (program guide) and press .



Select the program you want to record with  $\mathbf{Mm}$  and press .

12/10(水) 7:00PM - 8:50PM クジテレビ ●アメリカ映画・1996年公開作品 ●監督:トーマス・コリンズ



Use Mm to select the setting iten field and press .

Step4



Use <, to select the item you want to change.



# enjoy tv





Bi

Step5



Change items with Mm.

Step6

After setting all items, press



Step7



Use Mm to select [Confirm Reservation] and press . Recording will start.

#### Items that can be set in Step 4

| title      | explanation                                                                                                 |
|------------|-------------------------------------------------------------------------------------------------------------|
| date       | Set the date to record.                                                                                     |
| start time | Set the time to start recording.                                                                            |
| end time   | Set the time to end recording.                                                                              |
| Channel    | Set the channel to record.  When the program i