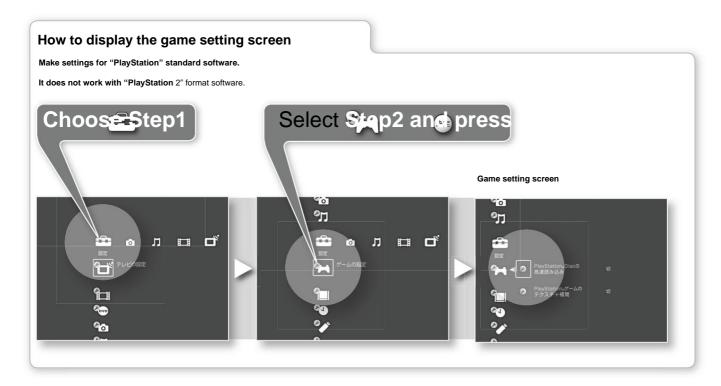

ed at which photos are switched in a slideshow set the

- 1 Use , to select [Slideshow speed] from the photo settings screen and press .
- 2 Select the desired speed with Mm and press .



item list

push.

Fo The photo switching speed becomes slower.

Switch photos at normal speed.

photo settings



# **Music settings**



Setting the sound quality when importing songs from a CD

1 , from the music setting screen

Select [CD Import Settings] and press .

2 Select the sound quality with Mm and

press . Item list

Import songs
with 132kbps high sound quality.

Import songs

with 105kbps standard sound quality.

66kbps

You can reduce the data size when importing.

please note

 When importing at 132kbps, the data size will be large.



mi yu

y Jitsu

of

music

set up



# game settings



#### Setting fast loading of "PlayStation" standard software

1 Mm from the game settings screen

2 Use Mm to select a setting and press .

Item list

enter

Play discs with fast loading.

cut

Play the disc with normal reading.

# Setting Texture (Image) Interpolation for "PlayStation" Standard So

1 Use Mm to select [PlayStation® game

texture interpolation] from the game settings
screen and press (x)

2 Use Mm to select a setting and press .

Item list

enter

The displayed texture (image) is displayed more clearly.

cut

Display with normal texture.

#### please note

- Even if each game setting is set to "On", the setting will return to "Off" when the power is turned on again.
- Depending on the game software, the effect may be difficult to discern or the image may be distorted. In