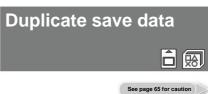

ant to put it out







create a folder

Use Mm to select [Create folder] from the option screen. [Create] and press .



See page 65 for caution

Use Mm to select [Information] from the

option screen and press . Information about the folder is displayed.



1 Use Mm to select [Rename] from the option screen. Use Mm to select [Information] from the save Select and press.

2Change the name using the on - screen

keyboard and press . For details on using the keyboard, see "Using the keyboard" (page 86) .



data options screen and press.



Use Mm to select [Copy] from the option screen. Press and .



Save data option screen at 1 Mm

Select [Move] from and press .

2 Use Mm to select the destination folder and press . push.



Use Mm to select [Delete] from the option screen.

決定 Press.



Save data option screen with Mm then select [Copy] and press .







Save data option screen with Mm then select [Delete] and press .

game



### enjoy the game

### Install the game on your hard drive



For information on how to install the game, please refer to the explanation provided with each game. home menu is displayed even when the home button is pressed during the game.

Please see the book.

can not do. Using functions other than games on this unit

Only games that support installation on the hard disk can be installed on this unitpress the QUIT GAME button to exit the home can be installed on your hard disk.

Please show me the menu.









After a short time

Even if you press the QUIT GAME button, recording or scheduled recording About doesn't stop.



game

#### Notes