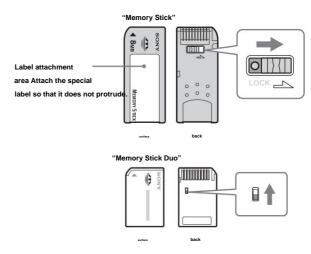

| reproduction |
|---------------------------------------------------|-------------------------------|--------------|
| "Memory<br>Stick" (including<br>those with memory | Memory Stick                  | 0            |
| select function) "Mem<br>PRO"                     | ory Stick<br>MEMORY STICK PRO | 0            |
| "MagicGate Memory Stick"                          | MAGICGATE                     | 0            |
| "Memory Stick Duo"*                               | MEMORY STICK DUO              | 0            |

\* When using a "Memory Stick Duo," be sure to insert the "Memory Stick Duo" adapter (sold separately).

#### Symbol input keyboard

Press the L1 button on the remote control to display the following keyboard.

vinega



To avoid erasing recorded music, photos, etc.



Slide the accidental erasure prevention switch to  $\begin{tabular}{ll} "LOCK". \end{tabular}$ 

#### Still image and movie files may be destroyed in the following cases Data recorded on the "Memory Stick" may be destroyed

Please note that we do not guarantee the contents of any case. important day We recommend that you keep a backup.

- •When the "Memory Stick" is removed or the power cord is unplugged while still image/movie files are being read (while the access lamp is lit).
- •When used in a location subject to static electricity or electrical noise

#### About copyright

Third-party copyrighted works such as still images, movies, and music recorded with this unit

is for personal enjoyment only.

Please note that it cannot be used without permission.

#### **Guarantee of recorded