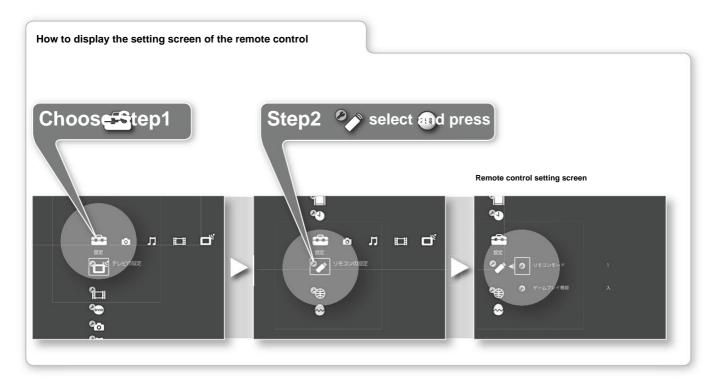

The power of the unit is on (when the power lamp of the unit is lit in green)

- Clock is off by 2 minutes or more

•When sending the time signal at noon, turn off the power of the watch. please cut

•If the noon time signal is not sent during broadcast of sports, etc., the time signal will be adjusted automatically. I can't

### To change the channel for automatic adjustment

- 1 Use Mm to select [Set channel] from the date and time setting screen and press .
- 2 Use Mm to select a channel and press .

- •If automatic adjustment does not work, reset the settings.
- •If you skip a channel (NHK Educational TV) for which automatic clock adjustment is set, automatic adjustment will not work. In this case, please make settings so that you can receive NHK Educational TV.

#### Other settings



# Change the remote control mode

Operate two or more "PSX" units with one remote control the remote control mode of the unit when you want to set the mode.

- 1 Use Mm to select [Remote control mode] from the remote control setting screen then press .
- 2 Use Mm to select the remote control mode and press .

Switch to the remote control mode of the "PSX" you want to operate.

At the same time, switch the remote control mode of the remote control.

# Making settings for playing games with the supplied remote c

You can play games using the remote control that comes with this unit.

Make settings for enjoying

- 1 Use Mm to select [Game Play Features] from the game settings screen and press.
- 2 Use Mm to select the item you want to set and press .

vinegar.

Item list

enter

You can ope