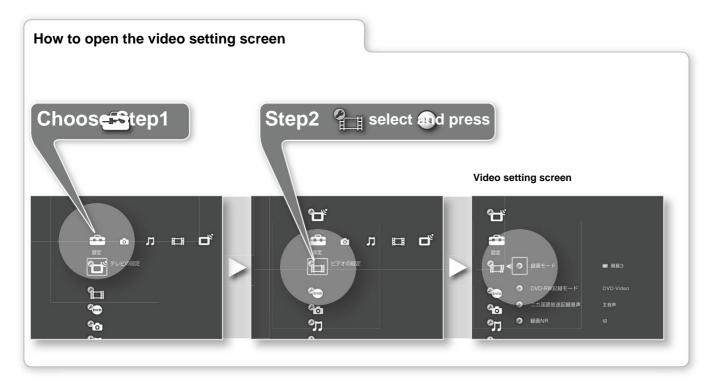

# Video (picture) settings

Reducing noise during recording  $\ddot{y}$   $\ddot{y$ 