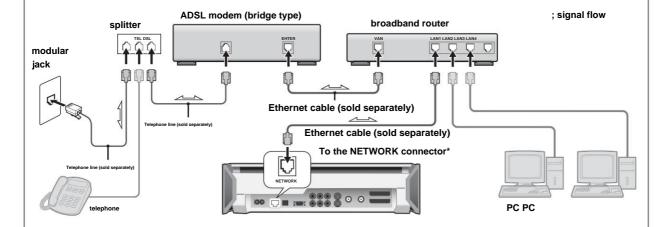

# **Contents (Operation)**

|                 |        | Please read yyyyyyyyyyyyyyyyyyyyyyyyyyyyyyyyyyyy                                                                                                                                                                                                                                                                                                                                                                                                                                                                                                                                                                                                                                                                                                                                                                                                                                                                                                                                                                                                                                                                                                                                                                                                                                                                                                                                                                                                                                                                                                                                                                                                                                                                                                                                                                                                                                                                                                                                                                                                                                                                          |
|-----------------|--------|---------------------------------------------------------------------------------------------------------------------------------------------------------------------------------------------------------------------------------------------------------------------------------------------------------------------------------------------------------------------------------------------------------------------------------------------------------------------------------------------------------------------------------------------------------------------------------------------------------------------------------------------------------------------------------------------------------------------------------------------------------------------------------------------------------------------------------------------------------------------------------------------------------------------------------------------------------------------------------------------------------------------------------------------------------------------------------------------------------------------------------------------------------------------------------------------------------------------------------------------------------------------------------------------------------------------------------------------------------------------------------------------------------------------------------------------------------------------------------------------------------------------------------------------------------------------------------------------------------------------------------------------------------------------------------------------------------------------------------------------------------------------------------------------------------------------------------------------------------------------------------------------------------------------------------------------------------------------------------------------------------------------------------------------------------------------------------------------------------------------------|
| Prepare         |        | Preparation 1 Checking <b>the accessories</b> ÿ ÿ ÿ ÿ ÿ ÿ ÿ ÿ ÿ ÿ ÿ ÿ ÿ ÿ ÿ ÿ ÿ ÿ ÿ                                                                                                                                                                                                                                                                                                                                                                                                                                                                                                                                                                                                                                                                                                                                                                                                                                                                                                                                                                                                                                                                                                                                                                                                                                                                                                                                                                                                                                                                                                                                                                                                                                                                                                                                                                                                                                                                                                                                                                                                                                       |
| ·               |        | Preparation 2 Connecting ÿÿÿÿÿÿÿÿÿÿÿÿÿÿÿÿÿÿÿÿÿÿÿÿÿÿÿÿÿÿÿÿÿÿÿÿ                                                                                                                                                                                                                                                                                                                                                                                                                                                                                                                                                                                                                                                                                                                                                                                                                                                                                                                                                                                                                                                                                                                                                                                                                                                                                                                                                                                                                                                                                                                                                                                                                                                                                                                                                                                                                                                                                                                                                                                                                                                             |
|                 |        | Step 3 Preparing the remote control ÿ ÿ ÿ ÿ ÿ ÿ ÿ ÿ ÿ ÿ ÿ ÿ ÿ ÿ ÿ ÿ ÿ ÿ ÿ                                                                                                                                                                                                                                                                                                                                                                                                                                                                                                                                                                                                                                                                                                                                                                                                                                                                                                                                                                                                                                                                                                                                                                                                                                                                                                                                                                                                                                                                                                                                                                                                                                                                                                                                                                                                                                                                                                                                                                                                                                                 |
|                 |        | Step 4 Connect the power cord ÿ ÿ ÿ ÿ ÿ ÿ ÿ ÿ ÿ ÿ ÿ ÿ ÿ ÿ ÿ ÿ ÿ ÿ ÿ                                                                                                                                                                                                                                                                                                                                                                                                                                                                                                                                                                                                                                                                                                                                                                                                                                                                                                                                                                                                                                                                                                                                                                                                                                                                                                                                                                                                                                                                                                                                                                                                                                                                                                                                                                                                                                                                                                                                                                                                                                                       |
|                 |        | Step 5 Performing simple settings ÿ ÿ ÿ ÿ ÿ ÿ ÿ ÿ ÿ ÿ ÿ ÿ ÿ ÿ ÿ ÿ ÿ ÿ ÿ                                                                                                                                                                                                                                                                                                                                                                                                                                                                                                                                                                                                                                                                                                                                                                                                                                                                                                                                                                                                                                                                                                                                                                                                                                                                                                                                                                                                                                                                                                                                                                                                                                                                                                                                                                                                                                                                                                                                                                                                                                                   |
|                 |        | Turning on the power ÿÿÿÿÿÿÿÿÿÿÿÿÿÿÿÿÿÿÿÿÿÿÿÿÿÿÿÿÿÿÿÿÿÿÿÿ                                                                                                                                                                                                                                                                                                                                                                                                                                                                                                                                                                                                                                                                                                                                                                                                                                                                                                                                                                                                                                                                                                                                                                                                                                                                                                                                                                                                                                                                                                                                                                                                                                                                                                                                                                                                                                                                                                                                                                                                                                                                 |
|                 |        | Prepare for the game ÿÿÿÿÿÿÿÿÿÿÿÿÿÿÿÿÿÿÿÿÿÿÿÿÿÿÿÿÿÿÿÿÿÿÿÿ                                                                                                                                                                                                                                                                                                                                                                                                                                                                                                                                                                                                                                                                                                                                                                                                                                                                                                                                                                                                                                                                                                                                                                                                                                                                                                                                                                                                                                                                                                                                                                                                                                                                                                                                                                                                                                                                                                                                                                                                                                                                 |
|                 |        | Connecting an external input device ÿÿÿÿÿÿÿÿÿÿÿÿÿÿÿÿÿÿÿÿÿÿÿÿÿÿÿÿÿÿÿÿÿÿÿÿ                                                                                                                                                                                                                                                                                                                                                                                                                                                                                                                                                                                                                                                                                                                                                                                                                                                                                                                                                                                                                                                                                                                                                                                                                                                                                                                                                                                                                                                                                                                                                                                                                                                                                                                                                                                                                                                                                                                                                                                                                                                  |
|                 |        | Connecting a digital camera ÿÿÿÿÿÿÿÿÿÿÿÿÿÿÿÿÿÿÿÿÿÿÿÿÿÿÿÿÿÿÿÿÿÿÿÿ                                                                                                                                                                                                                                                                                                                                                                                                                                                                                                                                                                                                                                                                                                                                                                                                                                                                                                                                                                                                                                                                                                                                                                                                                                                                                                                                                                                                                                                                                                                                                                                                                                                                                                                                                                                                                                                                                                                                                                                                                                                          |
|                 |        | Connecting an audio device that supports optical digital input ÿ ÿ ÿ ÿ ÿ 22                                                                                                                                                                                                                                                                                                                                                                                                                                                                                                                                                                                                                                                                                                                                                                                                                                                                                                                                                                                                                                                                                                                                                                                                                                                                                                                                                                                                                                                                                                                                                                                                                                                                                                                                                                                                                                                                                                                                                                                                                                               |
|                 |        | Inserting a disc or "Memory Stick" 23                                                                                                                                                                                                                                                                                                                                                                                                                                                                                                                                                                                                                                                                                                                                                                                                                                                                                                                                                                                                                                                                                                                                                                                                                                                                                                                                                                                                                                                                                                                                                                                                                                                                                                                                                                                                                                                                                                                                                                                                                                                                                     |
|                 |        | Notes on "Preparation" y y y y y y y y y y y y y y y y y y y                                                                                                                                                                                                                                                                                                                                                                                                                                                                                                                                                                                                                                                                                                                                                                                                                                                                                                                                                                                                                                                                                                                                                                                                                                                                                                                                                                                                                                                                                                                                                                                                                                                                                                                                                                                                                                                                                                                                                                                                                                                              |
| eniov           |        | Watching TV programs ÿÿÿÿÿÿÿÿÿÿÿÿÿÿÿÿÿÿÿÿÿÿÿÿÿÿÿÿÿÿÿÿÿÿÿÿ                                                                                                                                                                                                                                                                                                                                                                                                                                                                                                                                                                                                                                                                                                                                                                                                                                                                                                                                                                                                                                                                                                                                                                                                                                                                                                                                                                                                                                                                                                                                                                                                                                                                                                                                                                                                                                                                                                                                                                                                                                                                 |
| enjoy<br>the tv | tv set | Operate the currently displayed TV program ÿ ÿ ÿ ÿ ÿ ÿ ÿ ÿ ÿ ÿ ÿ ÿ ÿ ÿ ÿ ÿ ÿ ÿ ÿ                                                                                                                                                                                                                                                                                                                                                                                                                                                                                                                                                                                                                                                                                                                                                                                                                                                                                                                                                                                                                                                                                                                                                                                                                                                                                                                                                                                                                                                                                                                                                                                                                                                                                                                                                                                                                                                                                                                                                                                                                                          |
| tile tv         |        | About program guide 999999999999999999999999999999999999                                                                                                                                                                                                                                                                                                                                                                                                                                                                                                                                                                                                                                                                                                                                                                                                                                                                                                                                                                                                                                                                                                                                                                                                                                                                                                                                                                                                                                                                                                                                                                                                                                                                                                                                                                                                                                                                                                                                                                                                                                                                  |
|                 |        | Recording using the program guide $999999999999999999999999999999999999$                                                                                                                                                                                                                                                                                                                                                                                                                                                                                                                                                                                                                                                                                                                                                                                                                                                                                                                                                                                                                                                                                                                                                                                                                                                                                                                                                                                                                                                                                                                                                                                                                                                                                                                                                                                                                                                                                                                                                                                                                                                  |
|                 |        | Recording reservation in the program guide 9 9 9 9 9 9 9 9 9 9 9 9 9 9 9 9 9 9 9                                                                                                                                                                                                                                                                                                                                                                                                                                                                                                                                                                                                                                                                                                                                                                                                                                                                                                                                                                                                                                                                                                                                                                                                                                                                                                                                                                                                                                                                                                                                                                                                                                                                                                                                                                                                                                                                                                                                                                                                                                          |
|                 |        | Recording TV programs 9 9 9 9 9 9 9 9 9 9 9 9 9 9 9 9 9 9 9                                                                                                                                                                                                                                                                                                                                                                                                                                                                                                                                                                                                                                                                                                                                                                                                                                                                                                                                                                                                                                                                                                                                                                                                                                                                                                                                                                                                                                                                                                                                                                                                                                                                                                                                                                                                                                                                                                                                                                                                                                                               |
|                 |        | Playing back video being recorded (chasing playback) ÿ ÿ ÿ ÿ ÿ ÿ ÿ ÿ ÿ ÿ ÿ ÿ ÿ ÿ ÿ ÿ ÿ ÿ ÿ                                                                                                                                                                                                                                                                                                                                                                                                                                                                                                                                                                                                                                                                                                                                                                                                                                                                                                                                                                                                                                                                                                                                                                                                                                                                                                                                                                                                                                                                                                                                                                                                                                                                                                                                                                                                                                                                                                                                                                                                                                |
|                 |        | Schedule recording by specifying date and time \$\frac{1}{2}\frac{1}{2}\frac{1}{2}\frac{1}{2}\frac{1}{2}\frac{1}{2}\frac{1}{2}\frac{1}{2}\frac{1}{2}\frac{1}{2}\frac{1}{2}\frac{1}{2}\frac{1}{2}\frac{1}{2}\frac{1}{2}\frac{1}{2}\frac{1}{2}\frac{1}{2}\frac{1}{2}\frac{1}{2}\frac{1}{2}\frac{1}{2}\frac{1}{2}\frac{1}{2}\frac{1}{2}\frac{1}{2}\frac{1}{2}\frac{1}{2}\frac{1}{2}\frac{1}{2}\frac{1}{2}\frac{1}{2}\frac{1}{2}\frac{1}{2}\frac{1}{2}\frac{1}{2}\frac{1}{2}\frac{1}{2}\frac{1}{2}\frac{1}{2}\frac{1}{2}\frac{1}{2}\frac{1}{2}\frac{1}{2}\frac{1}{2}\frac{1}{2}\frac{1}{2}\frac{1}{2}\frac{1}{2}\frac{1}{2}\frac{1}{2}\frac{1}{2}\frac{1}{2}\frac{1}{2}\frac{1}{2}\frac{1}{2}\frac{1}{2}\frac{1}{2}\frac{1}{2}\frac{1}{2}\frac{1}{2}\frac{1}{2}\frac{1}{2}\frac{1}{2}\frac{1}{2}\frac{1}{2}\frac{1}{2}\frac{1}{2}\frac{1}{2}\frac{1}{2}\frac{1}{2}\frac{1}{2}\frac{1}{2}\frac{1}{2}\frac{1}{2}\frac{1}{2}\frac{1}{2}\frac{1}{2}\frac{1}{2}\frac{1}{2}\frac{1}{2}\frac{1}{2}\frac{1}{2}\frac{1}{2}\frac{1}{2}\frac{1}{2}\frac{1}{2}\frac{1}{2}\frac{1}{2}\frac{1}{2}\frac{1}{2}\frac{1}{2}\frac{1}{2}\frac{1}{2}\frac{1}{2}\frac{1}{2}\frac{1}{2}\frac{1}{2}\frac{1}{2}\frac{1}{2}\frac{1}{2}\frac{1}{2}\frac{1}{2}\frac{1}{2}\frac{1}{2}\frac{1}{2}\frac{1}{2}\frac{1}{2}\frac{1}{2}\frac{1}{2}\frac{1}{2}\frac{1}{2}\frac{1}{2}\frac{1}{2}\frac{1}{2}\frac{1}{2}\frac{1}{2}\frac{1}{2}\frac{1}{2}\frac{1}{2}\frac{1}{2}\frac{1}{2}\frac{1}{2}\frac{1}{2}\frac{1}{2}\frac{1}{2}\frac{1}{2}\frac{1}{2}\frac{1}{2}\frac{1}{2}\frac{1}{2}\frac{1}{2}\frac{1}{2}\frac{1}{2}\frac{1}{2}\frac{1}{2}\frac{1}{2}\frac{1}{2}\frac{1}{2}\frac{1}{2}\frac{1}{2}\frac{1}{2}\frac{1}{2}\frac{1}{2}\frac{1}{2}\frac{1}{2}\frac{1}{2}\frac{1}{2}\frac{1}{2}\frac{1}{2}\frac{1}{2}\frac{1}{2}\frac{1}{2}\frac{1}{2}\frac{1}{2}\frac{1}{2}\frac{1}{2}\frac{1}{2}\frac{1}{2}\frac{1}{2}\frac{1}{2}\frac{1}{2}\frac{1}{2}\frac{1}{2}\frac{1}{2}\frac{1}{2}\frac{1}{2}\frac{1}{2}\frac{1}{2}\frac{1}{2}\frac{1}{2}\frac{1}{2}\frac{1}{2}\frac{1}{2}\frac{1}{2}\frac{1}{2}\frac{1}{2}\frac{1}{2}\frac{1}{2}\frac{1}{2}\frac{1}{2}1 |
|                 |        | Changing/Cancelling Scheduled Recording ••••••••••••••••••••••••••••••••••••                                                                                                                                                                                                                                                                                                                                                                                                                                                                                                                                                                                                                                                                                                                                                                                                                                                                                                                                                                                                                                                                                                                                                                                                                                                                                                                                                                                                                                                                                                                                                                                                                                                                                                                                                                                                                                                                                                                                                                                                                                              |
|                 |        | Notes on "Enjoying TV" ប៉ូប៉ូប៉ូប៉ូប៉ូប៉ូប៉ូប៉ូប៉ូប៉ូប៉ូប៉ូប៉ូប                                                                                                                                                                                                                                                                                                                                                                                                                                                                                                                                                                                                                                                                                                                                                                                                                                                                                                                                                                                                                                                                                                                                                                                                                                                                                                                                                                                                                                                                                                                                                                                                                                                                                                                                                                                                                                                                                                                                                                                                                                                           |
| enjoy           |        | Viewing images ÿ ÿ ÿ ÿ ÿ ÿ ÿ ÿ ÿ ÿ ÿ ÿ ÿ ÿ ÿ ÿ ÿ ÿ ÿ                                                                                                                                                                                                                                                                                                                                                                                                                                                                                                                                                                                                                                                                                                                                                                                                                                                                                                                                                                                                                                                                                                                                                                                                                                                                                                                                                                                                                                                                                                                                                                                                                                                                                                                                                                                                                                                                                                                                                                                                                                                                      |
| the video       | video  | Playing back video yyyyyyyyyyyyyyyyyyyyyyyyyyyyyyyyyyyy                                                                                                                                                                                                                                                                                                                                                                                                                                                                                                                                                                                                                                                                                                                                                                                                                                                                                                                                                                                                                                                                                                                                                                                                                                                                                                                                                                                                                                                                                                                                                                                                                                                                                                                                                                                                                                                                                                                                                                                                                                                                   |
| the video       |        | Editing video ÿÿÿÿÿÿÿÿÿÿÿÿÿÿÿÿÿÿÿÿÿÿÿÿÿÿÿÿÿÿÿÿÿÿÿÿ                                                                                                                                                                                                                                                                                                                                                                                                                                                                                                                                                                                                                                                                                                                                                                                                                                                                                                                                                                                                                                                                                                                                                                                                                                                                                                                                                                                                                                                                                                                                                                                                                                                                                                                                                                                                                                                                                                                                                                                                                                                                        |
|                 |        | Changing the name of a video ÿÿÿÿÿÿÿÿÿÿÿÿÿÿÿÿÿÿÿÿÿÿÿÿÿÿÿÿÿÿÿÿÿÿÿÿ                                                                                                                                                                                                                                                                                                                                                                                                                                                                                                                                                                                                                                                                                                                                                                                                                                                                                                                                                                                                                                                                                                                                                                                                                                                                                                                                                                                                                                                                                                                                                                                                                                                                                                                                                                                                                                                                                                                                                                                                                                                         |
|                 |        | Checking image information ÿÿÿÿÿÿÿÿÿÿÿÿÿÿÿÿÿÿÿÿÿÿÿÿÿÿÿÿÿÿÿÿÿÿÿÿ                                                                                                                                                                                                                                                                                                                                                                                                                                                                                                                                                                                                                                                                                                                                                                                                                                                                                                                                                                                                                                                                                                                                                                                                                                                                                                                                                                                                                                                                                                                                                                                                                                                                                                                                                                                                                                                                                                                                                                                                                                                           |
|                 |        | Protecting video ÿÿÿÿÿÿÿÿÿÿÿÿÿÿÿÿÿÿÿÿÿÿÿÿÿÿÿÿÿÿÿÿÿÿÿÿ                                                                                                                                                                                                                                                                                                                                                                                                                                                                                                                                                                                                                                                                                                                                                                                                                                                                                                                                                                                                                                                                                                                                                                                                                                                                                                                                                                                                                                                                                                                                                                                                                                                                                                                                                                                                                                                                                                                                                                                                                                                                     |
|                 |        | Delete video ប្រកួតបានប្រកួតបានប្រកួតបានប្រកួតបានប្រកួតបានបានបានបានបានបានបានបានបានបានបានបានបានប                                                                                                                                                                                                                                                                                                                                                                                                                                                                                                                                                                                                                                                                                                                                                                                                                                                                                                                                                                                                                                                                                                                                                                                                                                                                                                                                                                                                                                                                                                                                                                                                                                                                                                                                                                                                                                                                                                                                                                                                                           |
|                 |        | Operating the image being played back ÿ ÿ ÿ ÿ ÿ ÿ ÿ ÿ ÿ ÿ ÿ ÿ ÿ ÿ ÿ ÿ ÿ ÿ ÿ                                                                                                                                                                                                                                                                                                                                                                                                                                                                                                                                                                                                                                                                                                                                                                                                                                                                                                                                                                                                                                                                                                                                                                                                                                                                                                                                                                                                                                                                                                                                                                                                                                                                                                                                                                                                                                                                                                                                                                                                                                               |
|                 |        | Editing screen                                                                                                                                                                                                                                                                                                                                                                                                                                                                                                                                                                                                                                                                                                                                                                                                                                                                                                                                                                                                                                                                                                                                                                                                                                                                                                                                                                                                                                                                                                                                                                                                                                                                                                                                                                                                                                                                                                                                                                                                                                                                                                            |
|                 |        | Dubbing recorded TV programs to DVD ÿ ÿ ÿ ÿ ÿ ÿ ÿ ÿ ÿ ÿ ÿ 3 46                                                                                                                                                                                                                                                                                                                                                                                                                                                                                                                                                                                                                                                                                                                                                                                                                                                                                                                                                                                                                                                                                                                                                                                                                                                                                                                                                                                                                                                                                                                                                                                                                                                                                                                                                                                                                                                                                                                                                                                                                                                            |
|                 |        | Notes on "Enjoying Images " ÿ ÿ ÿ ÿ ÿ ÿ ÿ ÿ ÿ ÿ ÿ ÿ ÿ ÿ ÿ ÿ ÿ ÿ                                                                                                                                                                                                                                                                                                                                                                                                                                                                                                                                                                                                                                                                                                                                                                                                                                                                                                                                                                                                                                                                                                                                                                                                                                                                                                                                                                                                                                                                                                                                                                                                                                                                                                                                                                                                                                                                                                                                                                                                                                                           |