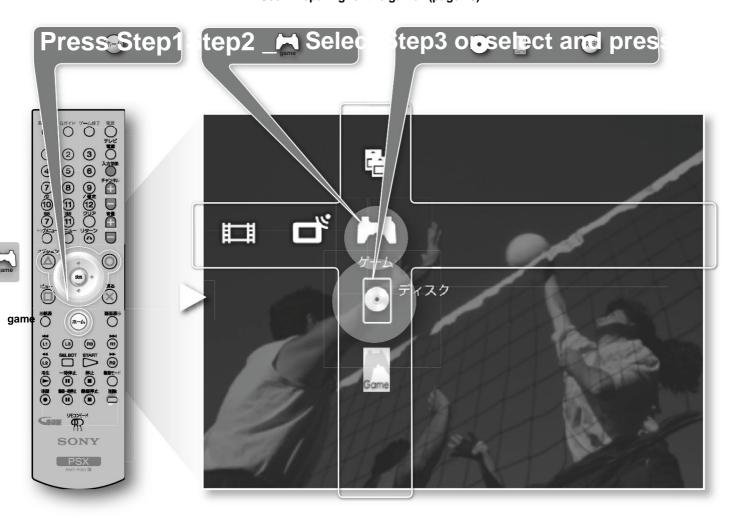

se.     |
| 3    | Rotate (Right) Rota       | tes the displayed image 90 degrees clockwise.<br>Let |
|      | make it an<br>album cover | Photos as album icons is registered.                 |
| i+   | Screen display            | Switches the screen display.                         |
|      | Previous Photo            | Displays the previous photo.                         |
|      | Next Photo Dis            | plays the next photo.                                |



photo



### enjoy the game



You can enjoy game software compatible with "PlayStation" and "PlayStation 2". Also, game software that can be installed on the hard disk cannot be installed on the hard disk of this unit. You can also install it on For preparations when using the game,

See "Preparing for the game" (page 20).



| 7-7 |                                                |
|-----|------------------------------------------------|
| 1   | Explanation of icons that can be selected with |
|     |                                                |

| icon     |                                           | Select and press                                                                                      |  |
|----------|-------------------------------------------|-------------------------------------------------------------------------------------------------------|--|
|          | memory card<br>utility                    | Displays the "PlayStation 2" dedicated memory card (8MB) or memory card option screen (page 62). di). |  |
| Game     | game<br>title                             | Start the game insta