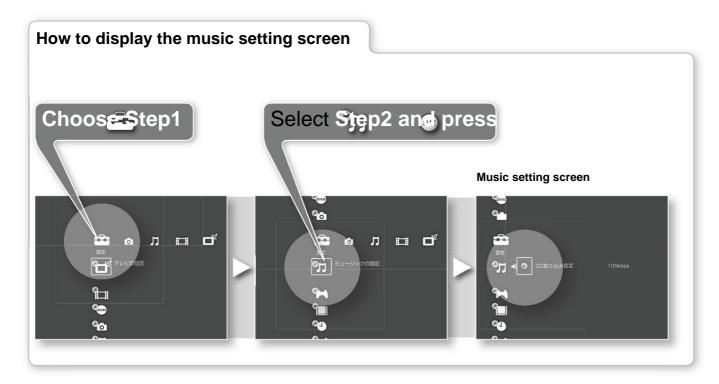

annels when playing back a DVD-Video.

### Change PIN code for viewing age restriction

The security code is set to 0000 at the time of purchase. is specified. If you want to change

1 Mm to select [Viewing Age] from the DVD setting screen. [Restriction PIN] and press .

Enter 2 0000.

3 Mm to set a new PIN and press push.

Please follow the steps below.



Belgium

Kong Malaysia

Hong

Russia



# Photo settings



### Setting the display speed of the slideshow

The speed at which photos are switched in a slideshow set the

- 1 Use , to select [Slideshow speed] from the photo settings screen and press .
- 2 Select the desired speed with Mm and press .



item list

push.

Fo The photo switching speed becomes slower.

Switch photos at normal speed.

photo settings



# **Music settings**



Setting the sound quality when importing songs from a CD

1 , from the music setting screen

Select [CD Import Settings] and press .

2 Select the sound quality with Mm and

press . Item list

Import songs
with 132kbps high sound quality.

Import songs

with 105kbps standard sound quality.

66kbps

You can reduce the data size when importing.

please note

 When importing at 132kbps, the data size will be large.



mi yu

y Jitsu

of

music

set up



# game settings



#### Setting fast loading of "PlayStation" standard software

1 Mm from the game settings screen

2 Use Mm to select a setting and press .

Item list

enter

Play discs with fast loading.

cut

Play the disc with normal reading.

# Setting Texture (Image) Interpolation for "PlayStation" Standard So

1 Use Mm to select [Pl