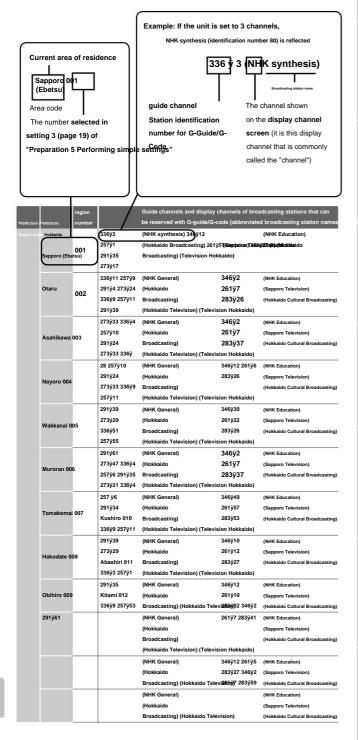

Television (TUT), Hokuriku Broadcasting (MRO), Fukui Television (FTB)
- ÿ Kinki area Mainichi Broadcasting System (MBS), Asahi Broadcasting System (ABC)
- ÿ Chugoku/Shikoku area Sanyo Broadcasting (RSK), Chugoku Broadcasting (RCC), Television Yamaguchi (TYS), Sanin Broadcasting (BSS), Ai Television (ITV), Television Kochi (KUTV)
- ÿ Kyushu/Okinawa region ÿRKB Mainichi Broadcasting (RKB), Nagasaki

  Broadcasting (NBC), Oita Broadcasting (OBS), Kumamoto Broadcasting

  (RKK), Miyazaki Broadcasting (MRT), South Japan Broadcasting (MBC), Ryukyu Broadcasting

### List of guide channels

G-Guide/G-Code Area Number/Broadcasting Station

Table Data of the program guide is being sent from the broadcasting station (host station) with "ÿ" (as of December 2003).

How to read characters in the table



| Aomori    | Aomori                                                                            | 013 592ÿ                                  | 3 513ÿ1