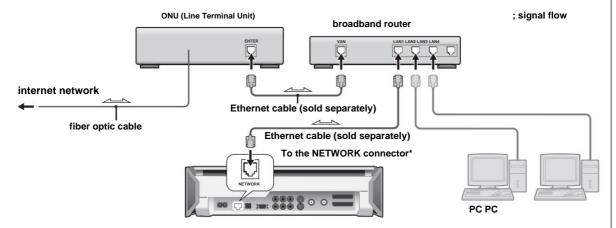

# **Contents (Operation)**

|                 |        | Please read yyyyyyyyyyyyyyyyyyyyyyyyyyyyyyyyyyyy                                                                                                                                                                                                                                                                                                                                                                                                                                                                                                                                                                                                                                                                                                                                                                                                                                                                                                                                                                                                                                                                                                                                                                                                                                                                                                                                                                                                                                                                                                                                                                                                                                                                                                                                                                                                                                                                                                                                                                                                                                                                          |
|-----------------|--------|---------------------------------------------------------------------------------------------------------------------------------------------------------------------------------------------------------------------------------------------------------------------------------------------------------------------------------------------------------------------------------------------------------------------------------------------------------------------------------------------------------------------------------------------------------------------------------------------------------------------------------------------------------------------------------------------------------------------------------------------------------------------------------------------------------------------------------------------------------------------------------------------------------------------------------------------------------------------------------------------------------------------------------------------------------------------------------------------------------------------------------------------------------------------------------------------------------------------------------------------------------------------------------------------------------------------------------------------------------------------------------------------------------------------------------------------------------------------------------------------------------------------------------------------------------------------------------------------------------------------------------------------------------------------------------------------------------------------------------------------------------------------------------------------------------------------------------------------------------------------------------------------------------------------------------------------------------------------------------------------------------------------------------------------------------------------------------------------------------------------------|
| Prepare         |        | Preparation 1 Checking <b>the accessories</b> ÿ ÿ ÿ ÿ ÿ ÿ ÿ ÿ ÿ ÿ ÿ ÿ ÿ ÿ ÿ ÿ ÿ ÿ ÿ                                                                                                                                                                                                                                                                                                                                                                                                                                                                                                                                                                                                                                                                                                                                                                                                                                                                                                                                                                                                                                                                                                                                                                                                                                                                                                                                                                                                                                                                                                                                                                                                                                                                                                                                                                                                                                                                                                                                                                                                                                       |
| ·               |        | Preparation 2 Connecting ÿÿÿÿÿÿÿÿÿÿÿÿÿÿÿÿÿÿÿÿÿÿÿÿÿÿÿÿÿÿÿÿÿÿÿÿ                                                                                                                                                                                                                                                                                                                                                                                                                                                                                                                                                                                                                                                                                                                                                                                                                                                                                                                                                                                                                                                                                                                                                                                                                                                                                                                                                                                                                                                                                                                                                                                                                                                                                                                                                                                                                                                                                                                                                                                                                                                             |
|                 |        | Step 3 Preparing the remote control ÿ ÿ ÿ ÿ ÿ ÿ ÿ ÿ ÿ ÿ ÿ ÿ ÿ ÿ ÿ ÿ ÿ ÿ ÿ                                                                                                                                                                                                                                                                                                                                                                                                                                                                                                                                                                                                                                                                                                                                                                                                                                                                                                                                                                                                                                                                                                                                                                                                                                                                                                                                                                                                                                                                                                                                                                                                                                                                                                                                                                                                                                                                                                                                                                                                                                                 |
|                 |        | Step 4 Connect the power cord ÿ ÿ ÿ ÿ ÿ ÿ ÿ ÿ ÿ ÿ ÿ ÿ ÿ ÿ ÿ ÿ ÿ ÿ ÿ                                                                                                                                                                                                                                                                                                                                                                                                                                                                                                                                                                                                                                                                                                                                                                                                                                                                                                                                                                                                                                                                                                                                                                                                                                                                                                                                                                                                                                                                                                                                                                                                                                                                                                                                                                                                                                                                                                                                                                                                                                                       |
|                 |        | Step 5 Performing simple settings ÿ ÿ ÿ ÿ ÿ ÿ ÿ ÿ ÿ ÿ ÿ ÿ ÿ ÿ ÿ ÿ ÿ ÿ ÿ                                                                                                                                                                                                                                                                                                                                                                                                                                                                                                                                                                                                                                                                                                                                                                                                                                                                                                                                                                                                                                                                                                                                                                                                                                                                                                                                                                                                                                                                                                                                                                                                                                                                                                                                                                                                                                                                                                                                                                                                                                                   |
|                 |        | Turning on the power ÿÿÿÿÿÿÿÿÿÿÿÿÿÿÿÿÿÿÿÿÿÿÿÿÿÿÿÿÿÿÿÿÿÿÿÿ                                                                                                                                                                                                                                                                                                                                                                                                                                                                                                                                                                                                                                                                                                                                                                                                                                                                                                                                                                                                                                                                                                                                                                                                                                                                                                                                                                                                                                                                                                                                                                                                                                                                                                                                                                                                                                                                                                                                                                                                                                                                 |
|                 |        | Prepare for the game ÿÿÿÿÿÿÿÿÿÿÿÿÿÿÿÿÿÿÿÿÿÿÿÿÿÿÿÿÿÿÿÿÿÿÿÿ                                                                                                                                                                                                                                                                                                                                                                                                                                                                                                                                                                                                                                                                                                                                                                                                                                                                                                                                                                                                                                                                                                                                                                                                                                                                                                                                                                                                                                                                                                                                                                                                                                                                                                                                                                                                                                                                                                                                                                                                                                                                 |
|                 |        | Connecting an external input device ÿÿÿÿÿÿÿÿÿÿÿÿÿÿÿÿÿÿÿÿÿÿÿÿÿÿÿÿÿÿÿÿÿÿÿÿ                                                                                                                                                                                                                                                                                                                                                                                                                                                                                                                                                                                                                                                                                                                                                                                                                                                                                                                                                                                                                                                                                                                                                                                                                                                                                                                                                                                                                                                                                                                                                                                                                                                                                                                                                                                                                                                                                                                                                                                                                                                  |
|                 |        | Connecting a digital camera ÿÿÿÿÿÿÿÿÿÿÿÿÿÿÿÿÿÿÿÿÿÿÿÿÿÿÿÿÿÿÿÿÿÿÿÿ                                                                                                                                                                                                                                                                                                                                                                                                                                                                                                                                                                                                                                                                                                                                                                                                                                                                                                                                                                                                                                                                                                                                                                                                                                                                                                                                                                                                                                                                                                                                                                                                                                                                                                                                                                                                                                                                                                                                                                                                                                                          |
|                 |        | Connecting an audio device that supports optical digital input ÿ ÿ ÿ ÿ ÿ 22                                                                                                                                                                                                                                                                                                                                                                                                                                                                                                                                                                                                                                                                                                                                                                                                                                                                                                                                                                                                                                                                                                                                                                                                                                                                                                                                                                                                                                                                                                                                                                                                                                                                                                                                                                                                                                                                                                                                                                                                                                               |
|                 |        | Inserting a disc or "Memory Stick" 23                                                                                                                                                                                                                                                                                                                                                                                                                                                                                                                                                                                                                                                                                                                                                                                                                                                                                                                                                                                                                                                                                                                                                                                                                                                                                                                                                                                                                                                                                                                                                                                                                                                                                                                                                                                                                                                                                                                                                                                                                                                                                     |
|                 |        | Notes on "Preparation" y y y y y y y y y y y y y y y y y y y                                                                                                                                                                                                                                                                                                                                                                                                                                                                                                                                                                                                                                                                                                                                                                                                                                                                                                                                                                                                                                                                                                                                                                                                                                                                                                                                                                                                                                                                                                                                                                                                                                                                                                                                                                                                                                                                                                                                                                                                                                                              |
| eniov           |        | Watching TV programs ÿÿÿÿÿÿÿÿÿÿÿÿÿÿÿÿÿÿÿÿÿÿÿÿÿÿÿÿÿÿÿÿÿÿÿÿ                                                                                                                                                                                                                                                                                                                                                                                                                                                                                                                                                                                                                                                                                                                                                                                                                                                                                                                                                                                                                                                                                                                                                                                                                                                                                                                                                                                                                                                                                                                                                                                                                                                                                                                                                                                                                                                                                                                                                                                                                                                                 |
| enjoy<br>the tv | tv set | Operate the currently displayed TV program ÿ ÿ ÿ ÿ ÿ ÿ ÿ ÿ ÿ ÿ ÿ ÿ ÿ ÿ ÿ ÿ ÿ ÿ ÿ                                                                                                                                                                                                                                                                                                                                                                                                                                                                                                                                                                                                                                                                                                                                                                                                                                                                                                                                                                                                                                                                                                                                                                                                                                                                                                                                                                                                                                                                                                                                                                                                                                                                                                                                                                                                                                                                                                                                                                                                                                          |
| tile tv         |        | About program guide 999999999999999999999999999999999999                                                                                                                                                                                                                                                                                                                                                                                                                                                                                                                                                                                                                                                                                                                                                                                                                                                                                                                                                                                                                                                                                                                                                                                                                                                                                                                                                                                                                                                                                                                                                                                                                                                                                                                                                                                                                                                                                                                                                                                                                                                                  |
|                 |        | Recording using the program guide $999999999999999999999999999999999999$                                                                                                                                                                                                                                                                                                                                                                                                                                                                                                                                                                                                                                                                                                                                                                                                                                                                                                                                                                                                                                                                                                                                                                                                                                                                                                                                                                                                                                                                                                                                                                                                                                                                                                                                                                                                                                                                                                                                                                                                                                                  |
|                 |        | Recording reservation in the program guide 9 9 9 9 9 9 9 9 9 9 9 9 9 9 9 9 9 9 9                                                                                                                                                                                                                                                                                                                                                                                                                                                                                                                                                                                                                                                                                                                                                                                                                                                                                                                                                                                                                                                                                                                                                                                                                                                                                                                                                                                                                                                                                                                                                                                                                                                                                                                                                                                                                                                                                                                                                                                                                                          |
|                 |        | Recording TV programs 9 9 9 9 9 9 9 9 9 9 9 9 9 9 9 9 9 9 9                                                                                                                                                                                                                                                                                                                                                                                                                                                                                                                                                                                                                                                                                                                                                                                                                                                                                                                                                                                                                                                                                                                                                                                                                                                                                                                                                                                                                                                                                                                                                                                                                                                                                                                                                                                                                                                                                                                                                                                                                                                               |
|                 |        | Playing back video being recorded (chasing playback) ÿ ÿ ÿ ÿ ÿ ÿ ÿ ÿ ÿ ÿ ÿ ÿ ÿ ÿ ÿ ÿ ÿ ÿ ÿ                                                                                                                                                                                                                                                                                                                                                                                                                                                                                                                                                                                                                                                                                                                                                                                                                                                                                                                                                                                                                                                                                                                                                                                                                                                                                                                                                                                                                                                                                                                                                                                                                                                                                                                                                                                                                                                                                                                                                                                                                                |
|                 |        | Schedule recording by specifying date and time \$\frac{1}{2}\frac{1}{2}\frac{1}{2}\frac{1}{2}\frac{1}{2}\frac{1}{2}\frac{1}{2}\frac{1}{2}\frac{1}{2}\frac{1}{2}\frac{1}{2}\frac{1}{2}\frac{1}{2}\frac{1}{2}\frac{1}{2}\frac{1}{2}\frac{1}{2}\frac{1}{2}\frac{1}{2}\frac{1}{2}\frac{1}{2}\frac{1}{2}\frac{1}{2}\frac{1}{2}\frac{1}{2}\frac{1}{2}\frac{1}{2}\frac{1}{2}\frac{1}{2}\frac{1}{2}\frac{1}{2}\frac{1}{2}\frac{1}{2}\frac{1}{2}\frac{1}{2}\frac{1}{2}\frac{1}{2}\frac{1}{2}\frac{1}{2}\frac{1}{2}\frac{1}{2}\frac{1}{2}\frac{1}{2}\frac{1}{2}\frac{1}{2}\frac{1}{2}\frac{1}{2}\frac{1}{2}\frac{1}{2}\frac{1}{2}\frac{1}{2}\frac{1}{2}\frac{1}{2}\frac{1}{2}\frac{1}{2}\frac{1}{2}\frac{1}{2}\frac{1}{2}\frac{1}{2}\frac{1}{2}\frac{1}{2}\frac{1}{2}\frac{1}{2}\frac{1}{2}\frac{1}{2}\frac{1}{2}\frac{1}{2}\frac{1}{2}\frac{1}{2}\frac{1}{2}\frac{1}{2}\frac{1}{2}\frac{1}{2}\frac{1}{2}\frac{1}{2}\frac{1}{2}\frac{1}{2}\frac{1}{2}\frac{1}{2}\frac{1}{2}\frac{1}{2}\frac{1}{2}\frac{1}{2}\frac{1}{2}\frac{1}{2}\frac{1}{2}\frac{1}{2}\frac{1}{2}\frac{1}{2}\frac{1}{2}\frac{1}{2}\frac{1}{2}\frac{1}{2}\frac{1}{2}\frac{1}{2}\frac{1}{2}\frac{1}{2}\frac{1}{2}\frac{1}{2}\frac{1}{2}\frac{1}{2}\frac{1}{2}\frac{1}{2}\frac{1}{2}\frac{1}{2}\frac{1}{2}\frac{1}{2}\frac{1}{2}\frac{1}{2}\frac{1}{2}\frac{1}{2}\frac{1}{2}\frac{1}{2}\frac{1}{2}\frac{1}{2}\frac{1}{2}\frac{1}{2}\frac{1}{2}\frac{1}{2}\frac{1}{2}\frac{1}{2}\frac{1}{2}\frac{1}{2}\frac{1}{2}\frac{1}{2}\frac{1}{2}\frac{1}{2}\frac{1}{2}\frac{1}{2}\frac{1}{2}\frac{1}{2}\frac{1}{2}\frac{1}{2}\frac{1}{2}\frac{1}{2}\frac{1}{2}\frac{1}{2}\frac{1}{2}\frac{1}{2}\frac{1}{2}\frac{1}{2}\frac{1}{2}\frac{1}{2}\frac{1}{2}\frac{1}{2}\frac{1}{2}\frac{1}{2}\frac{1}{2}\frac{1}{2}\frac{1}{2}\frac{1}{2}\frac{1}{2}\frac{1}{2}\frac{1}{2}\frac{1}{2}\frac{1}{2}\frac{1}{2}\frac{1}{2}\frac{1}{2}\frac{1}{2}\frac{1}{2}\frac{1}{2}\frac{1}{2}\frac{1}{2}\frac{1}{2}\frac{1}{2}\frac{1}{2}\frac{1}{2}\frac{1}{2}\frac{1}{2}\frac{1}{2}\frac{1}{2}\frac{1}{2}\frac{1}{2}\frac{1}{2}\frac{1}{2}\frac{1}{2}\frac{1}{2}\frac{1}{2}\frac{1}{2}\frac{1}{2}1 |
|                 |        | Changing/Cancelling Scheduled Recording ••••••••••••••••••••••••••••••••••••                                                                                                                                                                                                                                                                                                                                                                                                                                                                                                                                                                                                                                                                                                                                                                                                                                                                                                                                                                                                                                                                                                                                                                                                                                                                                                                                                                                                                                                                                                                                                                                                                                                                                                                                                                                                                                                                                                                                                                                                                                              |
|                 |        | Notes on "Enjoying TV" ប៉ូប៉ូប៉ូប៉ូប៉ូប៉ូប៉ូប៉ូប៉ូប៉ូប៉ូប៉ូប៉ូប                                                                                                                                                                                                                                                                                                                                                                                                                                                                                                                                                                                                                                                                                                                                                                                                                                                                                                                                                                                                                                                                                                                                                                                                                                                                                                                                                                                                                                                                                                                                                                                                                                                                                                                                                                                                                                                                                                                                                                                                                                                           |
| enjoy           |        | Viewing images ÿ ÿ ÿ ÿ ÿ ÿ ÿ ÿ ÿ ÿ ÿ ÿ ÿ ÿ ÿ ÿ ÿ ÿ ÿ                                                                                                                                                                                                                                                                                                                                                                                                                                                                                                                                                                                                                                                                                                                                                                                                                                                                                                                                                                                                                                                                                                                                                                                                                                                                                                                                                                                                                                                                                                                                                                                                                                                                                                                                                                                                                                                                                                                                                                                                                                                                      |
| the video       | video  | Playing back video yyyyyyyyyyyyyyyyyyyyyyyyyyyyyyyyyyyy                                                                                                                                                                                                                                                                                                                                                                                                                                                                                                                                                                                                                                                                                                                                                                                                                                                                                                                                                                                                                                                                                                                                                                                                                                                                                                                                                                                                                                                                                                                                                                                                                                                                                                                                                                                                                                                                                                                                                                                                                                                                   |
| the video       |        | Editing video ÿÿÿÿÿÿÿÿÿÿÿÿÿÿÿÿÿÿÿÿÿÿÿÿÿÿÿÿÿÿÿÿÿÿÿÿ                                                                                                                                                                                                                                                                                                                                                                                                                                                                                                                                                                                                                                                                                                                                                                                                                                                                                                                                                                                                                                                                                                                                                                                                                                                                                                                                                                                                                                                                                                                                                                                                                                                                                                                                                                                                                                                                                                                                                                                                                                                                        |
|                 |        | Changing the name of a video ÿÿÿÿÿÿÿÿÿÿÿÿÿÿÿÿÿÿÿÿÿÿÿÿÿÿÿÿÿÿÿÿÿÿÿÿ                                                                                                                                                                                                                                                                                                                                                                                                                                                                                                                                                                                                                                                                                                                                                                                                                                                                                                                                                                                                                                                                                                                                                                                                                                                                                                                                                                                                                                                                                                                                                                                                                                                                                                                                                                                                                                                                                                                                                                                                                                                         |
|                 |        | Checking image information ÿÿÿÿÿÿÿÿÿÿÿÿÿÿÿÿÿÿÿÿÿÿÿÿÿÿÿÿÿÿÿÿÿÿÿÿ                                                                                                                                                                                                                                                                                                                                                                                                                                                                                                                                                                                                                                                                                                                                                                                                                                                                                                                                                                                                                                                                                                                                                                                                                                                                                                                                                                                                                                                                                                                                                                                                                                                                                                                                                                                                                                                                                                                                                                                                                                                           |
|                 |        | Protecting video ÿÿÿÿÿÿÿÿÿÿÿÿÿÿÿÿÿÿÿÿÿÿÿÿÿÿÿÿÿÿÿÿÿÿÿÿ                                                                                                                                                                                                                                                                                                                                                                                                                                                                                                                                                                                                                                                                                                                                                                                                                                                                                                                                                                                                                                                                                                                                                                                                                                                                                                                                                                                                                                                                                                                                                                                                                                                                                                                                                                                                                                                                                                                                                                                                                                                                     |
|                 |        | Delete video ប្រកួតបានប្រកួតបានប្រកួតបានប្រកួតបានប្រកួតបានបានបានបានបានបានបានបានបានបានបានបានបានប                                                                                                                                                                                                                                                                                                                                                                                                                                                                                                                                                                                                                                                                                                                                                                                                                                                                                                                                                                                                                                                                                                                                                                                                                                                                                                                                                                                                                                                                                                                                                                                                                                                                                                                                                                                                                                                                                                                                                                                                                           |
|                 |        | Operating the image being played back ÿ ÿ ÿ ÿ ÿ ÿ ÿ ÿ ÿ ÿ ÿ ÿ ÿ ÿ ÿ ÿ ÿ ÿ ÿ                                                                                                                                                                                                                                                                                                                                                                                                                                                                                                                                                                                                                                                                                                                                                                                                                                                                                                                                                                                                                                                                                                                                                                                                                                                                                                                                                                                                                                                                                                                                                                                                                                                                                                                                                                                                                                                                                                                                                                                                                                               |
|                 |        | Editing screen                                                                                                                                                                                                                                                                                                                                                                                                                                                                                                                                                                                                                                                                                                                                                                                                                                                                                                                                                                                                                                                                                                                                                                                                                                                                                                                                                                                                                                                                                                                                                                                                                                                                                                                                                                                                                                                                                                                                                                                                                                                                                                            |
|                 |        | Dubbing recorded TV programs to DVD ÿ ÿ ÿ ÿ ÿ ÿ ÿ ÿ ÿ ÿ ÿ 3 46                                                                                                                                                                                                                                                                                                                                                                                                                                                                                                                                                                                                                                                                                                                                                                                                                                                                                                                                                                                                                                                                                                                                                                                                                                                                                                                                                                                                                                                                                                                                                                                                                                                                                                                                                                                                                                                                                                                                                                                                                                                            |
|                 |        | Notes on "Enjoying Images " ÿ ÿ ÿ ÿ ÿ ÿ ÿ ÿ ÿ ÿ ÿ ÿ ÿ ÿ ÿ ÿ ÿ ÿ                                                                                                                                                                                                                                                                                                                                                                                                                                                                                                                                                                                                                                                                                                                                                                                                                                                                                                                                                                                                                                                                                                                                                                                                                                                                                                                                                                                                                                                                                                                                                                                                                                                                                                                                                                                                                                                                                                                                                                                                                                                           |