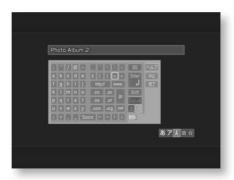

nvert to kanji, etc.

Step1

Enter hiragana.

Hiragana characters are displayed in reverse.

Step2



( twice.

Conversion candidates are displayed.

Step3



Use Mm to select the character you want to bonvert and press .

### Katakana input keyboard

Press the L1 button on the remote control to display the following keyboard.

vinegar



To enter a small character such as "tsu" , press

<, Mm to select [Shift] on the keyboard .



Typing one small letter switches to the large letter keyboard. will be replaced.

#### To enter half-width characters

Use <, Mm to select on the keyboard and press to enter half-width characters.

You can choose

全 半 Select to return to full-width.

#### **English keyboard**

Press the L1 button on the remote control to display the following keyboard.

vinega



#### To enter capital letters

Temporarily enter capital letters

Press <, Mm to select [Shift] on the keyboard and press

You can enter.

Typing a single uppercase letter switches to a lowercase keyboard.

increase.

When entering capital letters continuously

Use <, Mm to select [Caps Lock] on the keyboard and present enter uppercase letters.

Uppercase letters are entered until you select [Caps Lock] again.

#### To enter double-byte characters

Use <, Mm to select on the keyboard and press to enter double-byte characters.

You can choose

全 半 Select to return to half-width.

#### To change the keyboard layout, select

with <, Mm and press .



Select again to return to the original array.



# How to use the keyboard (continued)

### About "Memory Stick"

#### numeric input keyboard