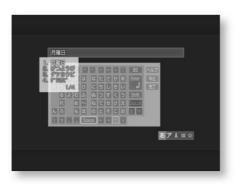

remote control is pressed while the keyboard is displayed, the following

The keyboard switches as follows.

Hiragana input keyboard ÿ Katakana input keyboard ÿ English

Character input keyboard  $\ddot{\text{y}}$  number input keyboard  $\ddot{\text{y}}$  symbol input screen

It switches in the order of face  $\ddot{y}$  keyboard for hiragana input.

#### Hiragana input keyboard

Press the L1 button on the remote control to display the following keyboard.

vinega



To enter a small character such as  $\ddot{y}$ , press <,

Mm to select [Shift] on the keyboard . Typing a small letter switches

to the large letter keyboard.

#### To convert to kanji, etc.

Step1

Enter hiragana.

Hiragana characters are displayed in reverse.

Step2



( twice.

Conversion candidates are displayed.

Step3



Use Mm to select the character you want to bonvert and press .

### Katakana input keyboard

Press the L1 button on the remote control to display the following keyboard.

vinegar



To enter a small character such as "tsu" , press

<, Mm to select [Shift] on the keyboard .



Typing one small letter switches to the large letter keyboard. will be replaced.

#### To enter half-width characters

Use <, Mm to select on the keyboard and press to enter half-width characters.

You can choose

全 半 Select to return to full-width.

#### **English keyboard**

Press the L1 button on the remote control to display the following keyboard.

vinega



#### To enter capital letters

Temporarily enter capital letters

Press <, Mm to select [Shift] on the keyboard and press

You can enter.

Typing a single