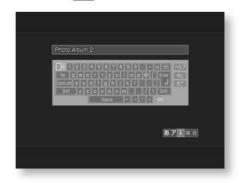

board**

Press the L1 button on the remote control to display the following keyboard.

vinega



#### To enter capital letters

Temporarily enter capital letters

Press <, Mm to select [Shift] on the keyboard and press

You can enter.

Typing a single uppercase letter switches to a lowercase keyboard.

increase.

When entering capital letters continuously

Use <, Mm to select [Caps Lock] on the keyboard and present enter uppercase letters.

Uppercase letters are entered until you select [Caps Lock] again.

#### To enter double-byte characters

Use <, Mm to select on the keyboard and press to enter double-byte characters.

You can choose

全 半 Select to return to half-width.

#### To change the keyboard layout, select

with <, Mm and press .



Select again to return to the original array.



# How to use the keyboard (continued)

### About "Memory Stick"

#### numeric input keyboard

The separately sold "Memory Stick" is a compact, lightweight IC recording medium with a larger capacity than a floppy disk.

Press the L1 button on the remote control to display the following keyboart/when using a "Memory Stick" with this unit, "Memory Stick"

vinega



To enter double-byte numbers,

use <, Mm to select on the key hoatd and press to select double-byte characters.

全 半 Select to return to half-width.

Images were recorded on the "Tick", and the instruction manual of the device that edited it was also included.

Please take a look.

This unit supports the following "Memory Stick".

| Memory stick type                                 | logo                          | reproduction |