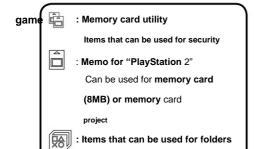

| from disc disc.                                                                                       |  |





game





**Deleting games** installed on your hard disk

Use Mm to select [Information] from the option

screen and press . Information about the game is displayed.

Use Mm to select [Delete] from the option screen and press.



Use Mm to select [Start] from the option screen

決定 and press.

The "PlayStation" or "PlayStation 2" game will start.

For information on how to operate the game,

please refer to the manual that comes with the game software.



### enjoy the game

#### How to display options in Memory Card Utility

When you want to display the option screen of the memory card utility







Save data option screen

when you want to put it out







create a folder

Use Mm to select [Create folder] from the option screen. [Create] and press .



See page 65 for caution

Use Mm to select [Information] from the

option screen and press . Information about the folder is displayed.



1 Use Mm to select [Rename] from the option screen. Use Mm to select [Information] from the save Select and press.

2Change the name using the on - screen

keyboard and press . For details on using the keyboard, see "Using the keyboard" (page 86) .



data options screen and press.



Use Mm to select [Copy] from the option screen. Press and .



Save data option screen at 1 Mm

Select [Move] from and press .

2 Use Mm to select the destination folder and press . push.



Use Mm to select [Delete] from the option screen.

決定 Press.



Save data option scre