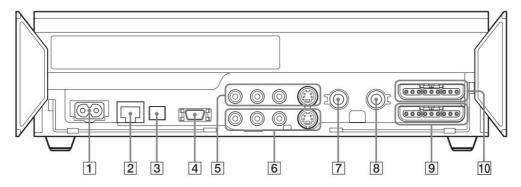

# **Contents (Operation)**

|                 |        | Please read yyyyyyyyyyyyyyyyyyyyyyyyyyyyyyyyyyyy                                                                                                                                                                                                                                                                                                                                                                                                                                                                                                                                                                                                                                                                                                                                                                                                                                                                                                                                                                                                                                                                                                                                                                                                                                                                                                                                                                                                                                                                                                                                                                                                                                                                                                                                                                                                                                                                                                                                                                                                                                                                          |
|-----------------|--------|---------------------------------------------------------------------------------------------------------------------------------------------------------------------------------------------------------------------------------------------------------------------------------------------------------------------------------------------------------------------------------------------------------------------------------------------------------------------------------------------------------------------------------------------------------------------------------------------------------------------------------------------------------------------------------------------------------------------------------------------------------------------------------------------------------------------------------------------------------------------------------------------------------------------------------------------------------------------------------------------------------------------------------------------------------------------------------------------------------------------------------------------------------------------------------------------------------------------------------------------------------------------------------------------------------------------------------------------------------------------------------------------------------------------------------------------------------------------------------------------------------------------------------------------------------------------------------------------------------------------------------------------------------------------------------------------------------------------------------------------------------------------------------------------------------------------------------------------------------------------------------------------------------------------------------------------------------------------------------------------------------------------------------------------------------------------------------------------------------------------------|
| Prepare         |        | Preparation 1 Checking <b>the accessories</b> ÿ ÿ ÿ ÿ ÿ ÿ ÿ ÿ ÿ ÿ ÿ ÿ ÿ ÿ ÿ ÿ ÿ ÿ ÿ                                                                                                                                                                                                                                                                                                                                                                                                                                                                                                                                                                                                                                                                                                                                                                                                                                                                                                                                                                                                                                                                                                                                                                                                                                                                                                                                                                                                                                                                                                                                                                                                                                                                                                                                                                                                                                                                                                                                                                                                                                       |
| ·               |        | Preparation 2 Connecting ÿÿÿÿÿÿÿÿÿÿÿÿÿÿÿÿÿÿÿÿÿÿÿÿÿÿÿÿÿÿÿÿÿÿÿÿ                                                                                                                                                                                                                                                                                                                                                                                                                                                                                                                                                                                                                                                                                                                                                                                                                                                                                                                                                                                                                                                                                                                                                                                                                                                                                                                                                                                                                                                                                                                                                                                                                                                                                                                                                                                                                                                                                                                                                                                                                                                             |
|                 |        | Step 3 Preparing the remote control ÿ ÿ ÿ ÿ ÿ ÿ ÿ ÿ ÿ ÿ ÿ ÿ ÿ ÿ ÿ ÿ ÿ ÿ ÿ                                                                                                                                                                                                                                                                                                                                                                                                                                                                                                                                                                                                                                                                                                                                                                                                                                                                                                                                                                                                                                                                                                                                                                                                                                                                                                                                                                                                                                                                                                                                                                                                                                                                                                                                                                                                                                                                                                                                                                                                                                                 |
|                 |        | Step 4 Connect the power cord ÿ ÿ ÿ ÿ ÿ ÿ ÿ ÿ ÿ ÿ ÿ ÿ ÿ ÿ ÿ ÿ ÿ ÿ ÿ                                                                                                                                                                                                                                                                                                                                                                                                                                                                                                                                                                                                                                                                                                                                                                                                                                                                                                                                                                                                                                                                                                                                                                                                                                                                                                                                                                                                                                                                                                                                                                                                                                                                                                                                                                                                                                                                                                                                                                                                                                                       |
|                 |        | Step 5 Performing simple settings ÿ ÿ ÿ ÿ ÿ ÿ ÿ ÿ ÿ ÿ ÿ ÿ ÿ ÿ ÿ ÿ ÿ ÿ ÿ                                                                                                                                                                                                                                                                                                                                                                                                                                                                                                                                                                                                                                                                                                                                                                                                                                                                                                                                                                                                                                                                                                                                                                                                                                                                                                                                                                                                                                                                                                                                                                                                                                                                                                                                                                                                                                                                                                                                                                                                                                                   |
|                 |        | Turning on the power ÿÿÿÿÿÿÿÿÿÿÿÿÿÿÿÿÿÿÿÿÿÿÿÿÿÿÿÿÿÿÿÿÿÿÿÿ                                                                                                                                                                                                                                                                                                                                                                                                                                                                                                                                                                                                                                                                                                                                                                                                                                                                                                                                                                                                                                                                                                                                                                                                                                                                                                                                                                                                                                                                                                                                                                                                                                                                                                                                                                                                                                                                                                                                                                                                                                                                 |
|                 |        | Prepare for the game ÿÿÿÿÿÿÿÿÿÿÿÿÿÿÿÿÿÿÿÿÿÿÿÿÿÿÿÿÿÿÿÿÿÿÿÿ                                                                                                                                                                                                                                                                                                                                                                                                                                                                                                                                                                                                                                                                                                                                                                                                                                                                                                                                                                                                                                                                                                                                                                                                                                                                                                                                                                                                                                                                                                                                                                                                                                                                                                                                                                                                                                                                                                                                                                                                                                                                 |
|                 |        | Connecting an external input device ÿÿÿÿÿÿÿÿÿÿÿÿÿÿÿÿÿÿÿÿÿÿÿÿÿÿÿÿÿÿÿÿÿÿÿÿ                                                                                                                                                                                                                                                                                                                                                                                                                                                                                                                                                                                                                                                                                                                                                                                                                                                                                                                                                                                                                                                                                                                                                                                                                                                                                                                                                                                                                                                                                                                                                                                                                                                                                                                                                                                                                                                                                                                                                                                                                                                  |
|                 |        | Connecting a digital camera ÿÿÿÿÿÿÿÿÿÿÿÿÿÿÿÿÿÿÿÿÿÿÿÿÿÿÿÿÿÿÿÿÿÿÿÿ                                                                                                                                                                                                                                                                                                                                                                                                                                                                                                                                                                                                                                                                                                                                                                                                                                                                                                                                                                                                                                                                                                                                                                                                                                                                                                                                                                                                                                                                                                                                                                                                                                                                                                                                                                                                                                                                                                                                                                                                                                                          |
|                 |        | Connecting an audio device that supports optical digital input ÿ ÿ ÿ ÿ ÿ 22                                                                                                                                                                                                                                                                                                                                                                                                                                                                                                                                                                                                                                                                                                                                                                                                                                                                                                                                                                                                                                                                                                                                                                                                                                                                                                                                                                                                                                                                                                                                                                                                                                                                                                                                                                                                                                                                                                                                                                                                                                               |
|                 |        | Inserting a disc or "Memory Stick" 23                                                                                                                                                                                                                                                                                                                                                                                                                                                                                                                                                                                                                                                                                                                                                                                                                                                                                                                                                                                                                                                                                                                                                                                                                                                                                                                                                                                                                                                                                                                                                                                                                                                                                                                                                                                                                                                                                                                                                                                                                                                                                     |
|                 |        | Notes on "Preparation" y y y y y y y y y y y y y y y y y y y                                                                                                                                                                                                                                                                                                                                                                                                                                                                                                                                                                                                                                                                                                                                                                                                                                                                                                                                                                                                                                                                                                                                                                                                                                                                                                                                                                                                                                                                                                                                                                                                                                                                                                                                                                                                                                                                                                                                                                                                                                                              |
| eniov           |        | Watching TV programs ÿÿÿÿÿÿÿÿÿÿÿÿÿÿÿÿÿÿÿÿÿÿÿÿÿÿÿÿÿÿÿÿÿÿÿÿ                                                                                                                                                                                                                                                                                                                                                                                                                                                                                                                                                                                                                                                                                                                                                                                                                                                                                                                                                                                                                                                                                                                                                                                                                                                                                                                                                                                                                                                                                                                                                                                                                                                                                                                                                                                                                                                                                                                                                                                                                                                                 |
| enjoy<br>the tv | tv set | Operate the currently displayed TV program ÿ ÿ ÿ ÿ ÿ ÿ ÿ ÿ ÿ ÿ ÿ ÿ ÿ ÿ ÿ ÿ ÿ ÿ ÿ                                                                                                                                                                                                                                                                                                                                                                                                                                                                                                                                                                                                                                                                                                                                                                                                                                                                                                                                                                                                                                                                                                                                                                                                                                                                                                                                                                                                                                                                                                                                                                                                                                                                                                                                                                                                                                                                                                                                                                                                                                          |
| tile tv         |        | About program guide 999999999999999999999999999999999999                                                                                                                                                                                                                                                                                                                                                                                                                                                                                                                                                                                                                                                                                                                                                                                                                                                                                                                                                                                                                                                                                                                                                                                                                                                                                                                                                                                                                                                                                                                                                                                                                                                                                                                                                                                                                                                                                                                                                                                                                                                                  |
|                 |        | Recording using the program guide $999999999999999999999999999999999999$                                                                                                                                                                                                                                                                                                                                                                                                                                                                                                                                                                                                                                                                                                                                                                                                                                                                                                                                                                                                                                                                                                                                                                                                                                                                                                                                                                                                                                                                                                                                                                                                                                                                                                                                                                                                                                                                                                                                                                                                                                                  |
|                 |        | Recording reservation in the program guide 9 9 9 9 9 9 9 9 9 9 9 9 9 9 9 9 9 9 9                                                                                                                                                                                                                                                                                                                                                                                                                                                                                                                                                                                                                                                                                                                                                                                                                                                                                                                                                                                                                                                                                                                                                                                                                                                                                                                                                                                                                                                                                                                                                                                                                                                                                                                                                                                                                                                                                                                                                                                                                                          |
|                 |        | Recording TV programs 9 9 9 9 9 9 9 9 9 9 9 9 9 9 9 9 9 9 9                                                                                                                                                                                                                                                                                                                                                                                                                                                                                                                                                                                                                                                                                                                                                                                                                                                                                                                                                                                                                                                                                                                                                                                                                                                                                                                                                                                                                                                                                                                                                                                                                                                                                                                                                                                                                                                                                                                                                                                                                                                               |
|                 |        | Playing back video being recorded (chasing playback) ÿ ÿ ÿ ÿ ÿ ÿ ÿ ÿ ÿ ÿ ÿ ÿ ÿ ÿ ÿ ÿ ÿ ÿ ÿ                                                                                                                                                                                                                                                                                                                                                                                                                                                                                                                                                                                                                                                                                                                                                                                                                                                                                                                                                                                                                                                                                                                                                                                                                                                                                                                                                                                                                                                                                                                                                                                                                                                                                                                                                                                                                                                                                                                                                                                                                                |
|                 |        | Schedule recording by specifying date and time \$\frac{1}{2}\frac{1}{2}\frac{1}{2}\frac{1}{2}\frac{1}{2}\frac{1}{2}\frac{1}{2}\frac{1}{2}\frac{1}{2}\frac{1}{2}\frac{1}{2}\frac{1}{2}\frac{1}{2}\frac{1}{2}\frac{1}{2}\frac{1}{2}\frac{1}{2}\frac{1}{2}\frac{1}{2}\frac{1}{2}\frac{1}{2}\frac{1}{2}\frac{1}{2}\frac{1}{2}\frac{1}{2}\frac{1}{2}\frac{1}{2}\frac{1}{2}\frac{1}{2}\frac{1}{2}\frac{1}{2}\frac{1}{2}\frac{1}{2}\frac{1}{2}\frac{1}{2}\frac{1}{2}\frac{1}{2}\frac{1}{2}\frac{1}{2}\frac{1}{2}\frac{1}{2}\frac{1}{2}\frac{1}{2}\frac{1}{2}\frac{1}{2}\frac{1}{2}\frac{1}{2}\frac{1}{2}\frac{1}{2}\frac{1}{2}\frac{1}{2}\frac{1}{2}\frac{1}{2}\frac{1}{2}\frac{1}{2}\frac{1}{2}\frac{1}{2}\frac{1}{2}\frac{1}{2}\frac{1}{2}\frac{1}{2}\frac{1}{2}\frac{1}{2}\frac{1}{2}\frac{1}{2}\frac{1}{2}\frac{1}{2}\frac{1}{2}\frac{1}{2}\frac{1}{2}\frac{1}{2}\frac{1}{2}\frac{1}{2}\frac{1}{2}\frac{1}{2}\frac{1}{2}\frac{1}{2}\frac{1}{2}\frac{1}{2}\frac{1}{2}\frac{1}{2}\frac{1}{2}\frac{1}{2}\frac{1}{2}\frac{1}{2}\frac{1}{2}\frac{1}{2}\frac{1}{2}\frac{1}{2}\frac{1}{2}\frac{1}{2}\frac{1}{2}\frac{1}{2}\frac{1}{2}\frac{1}{2}\frac{1}{2}\frac{1}{2}\frac{1}{2}\frac{1}{2}\frac{1}{2}\frac{1}{2}\frac{1}{2}\frac{1}{2}\frac{1}{2}\frac{1}{2}\frac{1}{2}\frac{1}{2}\frac{1}{2}\frac{1}{2}\frac{1}{2}\frac{1}{2}\frac{1}{2}\frac{1}{2}\frac{1}{2}\frac{1}{2}\frac{1}{2}\frac{1}{2}\frac{1}{2}\frac{1}{2}\frac{1}{2}\frac{1}{2}\frac{1}{2}\frac{1}{2}\frac{1}{2}\frac{1}{2}\frac{1}{2}\frac{1}{2}\frac{1}{2}\frac{1}{2}\frac{1}{2}\frac{1}{2}\frac{1}{2}\frac{1}{2}\frac{1}{2}\frac{1}{2}\frac{1}{2}\frac{1}{2}\frac{1}{2}\frac{1}{2}\frac{1}{2}\frac{1}{2}\frac{1}{2}\frac{1}{2}\frac{1}{2}\frac{1}{2}\frac{1}{2}\frac{1}{2}\frac{1}{2}\frac{1}{2}\frac{1}{2}\frac{1}{2}\frac{1}{2}\frac{1}{2}\frac{1}{2}\frac{1}{2}\frac{1}{2}\frac{1}{2}\frac{1}{2}\frac{1}{2}\frac{1}{2}\frac{1}{2}\frac{1}{2}\frac{1}{2}\frac{1}{2}\frac{1}{2}\frac{1}{2}\frac{1}{2}\frac{1}{2}\frac{1}{2}\frac{1}{2}\frac{1}{2}\frac{1}{2}\frac{1}{2}\frac{1}{2}\frac{1}{2}\frac{1}{2}\frac{1}{2}\frac{1}{2}\frac{1}{2}\frac{1}{2}\frac{1}{2}1 |
|                 |        | Changing/Cancelling Scheduled Recording ••••••••••••••••••••••••••••••••••••                                                                                                                                                                                                                                                                                                                                                                                                                                                                                                                                                                                                                                                                                                                                                                                                                                                                                                                                                                                                                                                                                                                                                                                                                                                                                                                                                                                                                                                                                                                                                                                                                                                                                                                                                                                                                                                                                                                                                                                                                                              |
|                 |        | Notes on "Enjoying TV" ប៉ូប៉ូប៉ូប៉ូប៉ូប៉ូប៉ូប៉ូប៉ូប៉ូប៉ូប៉ូប៉ូប                                                                                                                                                                                                                                                                                                                                                                                                                                                                                                                                                                                                                                                                                                                                                                                                                                                                                                                                                                                                                                                                                                                                                                                                                                                                                                                                                                                                                                                                                                                                                                                                                                                                                                                                                                                                                                                                                                                                                                                                                                                           |
| enjoy           |        | Viewing images ÿ ÿ ÿ ÿ ÿ ÿ ÿ ÿ ÿ ÿ ÿ ÿ ÿ ÿ ÿ ÿ ÿ ÿ ÿ                                                                                                                                                                                                                                                                                                                                                                                                                                                                                                                                                                                                                                                                                                                                                                                                                                                                                                                                                                                                                                                                                                                                                                                                                                                                                                                                                                                                                                                                                                                                                                                                                                                                                                                                                                                                                                                                                                                                                                                                                                                                      |
| the video       | video  | Playing back video yyyyyyyyyyyyyyyyyyyyyyyyyyyyyyyyyyyy                                                                                                                                                                                                                                                                                                                                                                                                                                                                                                                                                                                                                                                                                                                                                                                                                                                                                                                                                                                                                                                                                                                                                                                                                                                                                                                                                                                                                                                                                                                                                                                                                                                                                                                                                                                                                                                                                                                                                                                                                                                                   |
| the video       |        | Editing video ÿÿÿÿÿÿÿÿÿÿÿÿÿÿÿÿÿÿÿÿÿÿÿÿÿÿÿÿÿÿÿÿÿÿÿÿ                                                                                                                                                                                                                                                                                                                                                                                                                                                                                                                                                                                                                                                                                                                                                                                                                                                                                                                                                                                                                                                                                                                                                                                                                                                                                                                                                                                                                                                                                                                                                                                                                                                                                                                                                                                                                                                                                                                                                                                                                                                                        |
|                 |        | Changing the name of a video ÿÿÿÿÿÿÿÿÿÿÿÿÿÿÿÿÿÿÿÿÿÿÿÿÿÿÿÿÿÿÿÿÿÿÿÿ                                                                                                                                                                                                                                                                                                                                                                                                                                                                                                                                                                                                                                                                                                                                                                                                                                                                                                                                                                                                                                                                                                                                                                                                                                                                                                                                                                                                                                                                                                                                                                                                                                                                                                                                                                                                                                                                                                                                                                                                                                                         |
|                 |        | Checking image information ÿÿÿÿÿÿÿÿÿÿÿÿÿÿÿÿÿÿÿÿÿÿÿÿÿÿÿÿÿÿÿÿÿÿÿÿ                                                                                                                                                                                                                                                                                                                                                                                                                                                                                                                                                                                                                                                                                                                                                                                                                                                                                                                                                                                                                                                                                                                                                                                                                                                                                                                                                                                                                                                                                                                                                                                                                                                                                                                                                                                                                                                                                                                                                                                                                                                           |
|                 |        | Protecting video ÿÿÿÿÿÿÿÿÿÿÿÿÿÿÿÿÿÿÿÿÿÿÿÿÿÿÿÿÿÿÿÿÿÿÿÿ                                                                                                                                                                                                                                                                                                                                                                                                                                                                                                                                                                                                                                                                                                                                                                                                                                                                                                                                                                                                                                                                                                                                                                                                                                                                                                                                                                                                                                                                                                                                                                                                                                                                                                                                                                                                                                                                                                                                                                                                                                                                     |
|                 |        | Delete video ប្រកួតបានប្រកួតបានប្រកួតបានប្រកួតបានប្រកួតបានបានបានបានបានបានបានបានបានបានបានបានបានប                                                                                                                                                                                                                                                                                                                                                                                                                                                                                                                                                                                                                                                                                                                                                                                                                                                                                                                                                                                                                                                                                                                                                                                                                                                                                                                                                                                                                                                                                                                                                                                                                                                                                                                                                                                                                                                                                                                                                                                                                           |
|                 |        | Operating the image being played back ÿ ÿ ÿ ÿ ÿ ÿ ÿ ÿ ÿ ÿ ÿ ÿ ÿ ÿ ÿ ÿ ÿ ÿ ÿ                                                                                                                                                                                                                                                                                                                                                                                                                                                                                                                                                                                                                                                                                                                                                                                                                                                                                                                                                                                                                                                                                                                                                                                                                                                                                                                                                                                                                                                                                                                                                                                                                                                                                                                                                                                                                                                                                                                                                                                                                                               |
|                 |        | Editing screen                                                                                                                                                                                                                                                                                                                                                                                                                                                                                                                                                                                                                                                                                                                                                                                                                                                                                                                                                                                                                                                                                                                                                                                                                                                                                                                                                                                                                                                                                                                                                                                                                                                                                                                                                                                                                                                                                                                                                                                                                                                                                                            |
|                 |        | Dubbing recorded TV programs to DVD ÿ ÿ ÿ ÿ ÿ ÿ ÿ ÿ ÿ ÿ ÿ 3 46                                                                                                                                                                                                                                                                                                                                                                                                                                                                                                                                                                                                                                                                                                                                                                                                                                                                                                                                                                                                                                                                                                                                                                                                                                                                                                                                                                                                                                                                                                                                                                                                                                                                                                                                                                                                                                                                                                                                                                                                                                                            |
|                 |        | Notes on "Enjoying Images " ÿ ÿ ÿ ÿ ÿ ÿ ÿ ÿ ÿ ÿ ÿ ÿ ÿ ÿ ÿ ÿ ÿ ÿ                                                                                                                                                                                                                                                                                                                                                                                                                                                                                                                                                                                                                                                                                                                                                                                                                                                                                                                                                                                                                                                                                                                                                                                                                                                                                                                                                                                                                                                                                                                                                                                                                                                                                                                                                                                                                                                                                                                                                                                                                                                           |