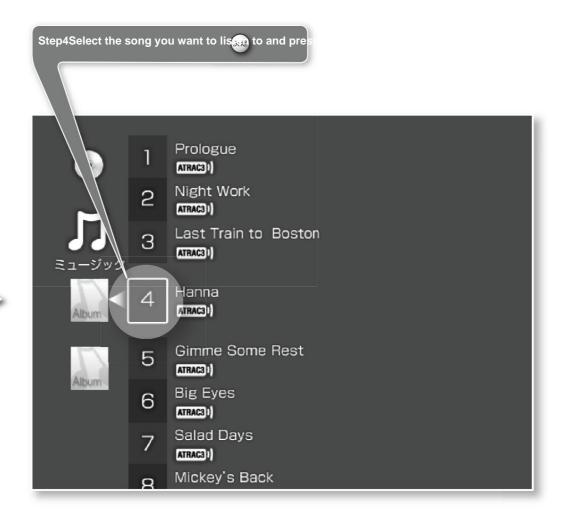

nly once" can be downloaded to a DVD. can't bing.
- •Depending on the DVD device, it may not be possible to play the disc even if it is finalized correctly. may not work.
- •You can finalize a disc recorded on another DVD device with this unit. you can't.
- If you finalize a DVD-RW disc, you will not be able to dub it unless you initialize it (for DVD-RW).
- •During dubbing, recording reservations and recording cannot be performed.
- . When dubbing in DVD-RW VR mode, the editing results are not reflected in the dubbed video. Editing results are reflected when dubbing in DVD-RW video mode.



### enjoy music



With this unit, you can listen to songs on CDs and songs saved on the hard disk. again, Using the optional function, you can save songs from a CD to the hard disk of this unit.









music



### enjoy music



When you want to display song options







Use Mm to select [Playback] from the option 速 screen and press . Play a song.

Importing tracks from a CD into this unit

Use Mm to select [Import] from the option screen. Press Select.

See page 53 for caution.

When importing from a music CD, ATRAC3 format on your hard disk.

The sound quality setting when importing a CD is In the "Music settings", select "CD

Set the sound quality when importing songs" See page 73.

delete songs and albums

Albums on this unit or files saved in albums Delete the songs that are

Use Mm to select [Delete] from the option

screen and press .

Songs recorded on a CD cannot be deleted.



Albums on this unit or files saved in albums change the name of the song that is

1 Use Mm to s