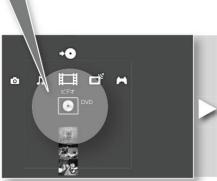

# You can do

PSX has five categories: TV, Video, Music, Photo, and Game.

In each category you can enjoy:

Watching TV programs ÿ page 26 Recording TV programs ÿ page 31 Using the program guide ÿ page 28

Viewing recorded TV programs ÿ page 38 Play DVD ÿ page 38 Dubbing recorded video to DVD ÿ page 45

Playing a CD ÿ page 48
Listening to music
imported from a CD ÿ page 48

Viewing photos on a "Memory Stick" or digital camera ÿ page 54 Importing photos ÿ page 56

Play games ÿ page 60

The home menu displayed by pressing is the gateway to all operations. Choose what you want to do from TV, video, music, photos, and games displayed on the home menu, and enjoy each content.