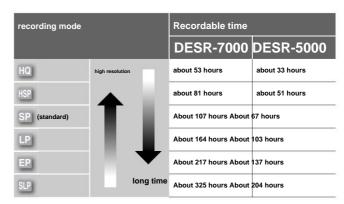

ng.                                                                  |
| Protect    | Protect your recorded video.                                                                                |
| mode       | Set the recording mode (right).                                                                             |

## To stop recording

Select (stop recording) from the operation panel and press (27 page).

#### About recording mode

This unit has 6 recording mode settings. Record in high quality

If you want to, select a mode with high image quality such as HQ.

If you want to record for a long time, select a mode such as SLP for a long time.

Recording is possible. In HQ mode, LPCM (linear PCM)

Audio is recorded. When not in HQ mode, Dolby

Audio is recorded in 2 digital channels.



If you change the hard disk space, the recordable time will also change.

The unit can record continuously for up to 6 hours.

#### To watch a recorded program

on the home menu Select the recorded video from (Video) Press (page 38).



Use Mm to select the setting item tield and press .

| title      | explanation                                |
|------------|--------------------------------------------|
| date       | Set the date to record.                    |
| start time | Set the time to start recording.           |
| end time   | Set the time to end recording.             |
| Channel    | Set the channel to record.                 |
| extend     | Set when you want to extend the recording. |
| Protect    | Protect your recorded video.               |
| mode       | Sets the reco