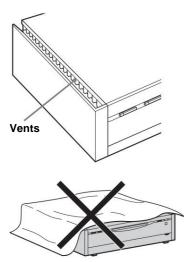

# **Contents (Operation)**

|                 |        | Please read yyyyyyyyyyyyyyyyyyyyyyyyyyyyyyyyyyyy                                                                                                                                                                                                                                                                                                                                                                                                                                                                                                                                                                                                                                                                                                                                                                                                                                                                                                                                                                                                                                                                                                                                                                                                                                                                                                                                                                                                                                                                                                                                                                                                                                                                                                                                                                                                                                                                                                                                                                                                                                                                          |
|-----------------|--------|---------------------------------------------------------------------------------------------------------------------------------------------------------------------------------------------------------------------------------------------------------------------------------------------------------------------------------------------------------------------------------------------------------------------------------------------------------------------------------------------------------------------------------------------------------------------------------------------------------------------------------------------------------------------------------------------------------------------------------------------------------------------------------------------------------------------------------------------------------------------------------------------------------------------------------------------------------------------------------------------------------------------------------------------------------------------------------------------------------------------------------------------------------------------------------------------------------------------------------------------------------------------------------------------------------------------------------------------------------------------------------------------------------------------------------------------------------------------------------------------------------------------------------------------------------------------------------------------------------------------------------------------------------------------------------------------------------------------------------------------------------------------------------------------------------------------------------------------------------------------------------------------------------------------------------------------------------------------------------------------------------------------------------------------------------------------------------------------------------------------------|
| Prepare         |        | Preparation 1 Checking <b>the accessories</b> ÿ ÿ ÿ ÿ ÿ ÿ ÿ ÿ ÿ ÿ ÿ ÿ ÿ ÿ ÿ ÿ ÿ ÿ ÿ                                                                                                                                                                                                                                                                                                                                                                                                                                                                                                                                                                                                                                                                                                                                                                                                                                                                                                                                                                                                                                                                                                                                                                                                                                                                                                                                                                                                                                                                                                                                                                                                                                                                                                                                                                                                                                                                                                                                                                                                                                       |
| ·               |        | Preparation 2 Connecting ÿÿÿÿÿÿÿÿÿÿÿÿÿÿÿÿÿÿÿÿÿÿÿÿÿÿÿÿÿÿÿÿÿÿÿÿ                                                                                                                                                                                                                                                                                                                                                                                                                                                                                                                                                                                                                                                                                                                                                                                                                                                                                                                                                                                                                                                                                                                                                                                                                                                                                                                                                                                                                                                                                                                                                                                                                                                                                                                                                                                                                                                                                                                                                                                                                                                             |
|                 |        | Step 3 Preparing the remote control ÿ ÿ ÿ ÿ ÿ ÿ ÿ ÿ ÿ ÿ ÿ ÿ ÿ ÿ ÿ ÿ ÿ ÿ ÿ                                                                                                                                                                                                                                                                                                                                                                                                                                                                                                                                                                                                                                                                                                                                                                                                                                                                                                                                                                                                                                                                                                                                                                                                                                                                                                                                                                                                                                                                                                                                                                                                                                                                                                                                                                                                                                                                                                                                                                                                                                                 |
|                 |        | Step 4 Connect the power cord ÿ ÿ ÿ ÿ ÿ ÿ ÿ ÿ ÿ ÿ ÿ ÿ ÿ ÿ ÿ ÿ ÿ ÿ ÿ                                                                                                                                                                                                                                                                                                                                                                                                                                                                                                                                                                                                                                                                                                                                                                                                                                                                                                                                                                                                                                                                                                                                                                                                                                                                                                                                                                                                                                                                                                                                                                                                                                                                                                                                                                                                                                                                                                                                                                                                                                                       |
|                 |        | Step 5 Performing simple settings ÿ ÿ ÿ ÿ ÿ ÿ ÿ ÿ ÿ ÿ ÿ ÿ ÿ ÿ ÿ ÿ ÿ ÿ ÿ                                                                                                                                                                                                                                                                                                                                                                                                                                                                                                                                                                                                                                                                                                                                                                                                                                                                                                                                                                                                                                                                                                                                                                                                                                                                                                                                                                                                                                                                                                                                                                                                                                                                                                                                                                                                                                                                                                                                                                                                                                                   |
|                 |        | Turning on the power ÿÿÿÿÿÿÿÿÿÿÿÿÿÿÿÿÿÿÿÿÿÿÿÿÿÿÿÿÿÿÿÿÿÿÿÿ                                                                                                                                                                                                                                                                                                                                                                                                                                                                                                                                                                                                                                                                                                                                                                                                                                                                                                                                                                                                                                                                                                                                                                                                                                                                                                                                                                                                                                                                                                                                                                                                                                                                                                                                                                                                                                                                                                                                                                                                                                                                 |
|                 |        | Prepare for the game ÿÿÿÿÿÿÿÿÿÿÿÿÿÿÿÿÿÿÿÿÿÿÿÿÿÿÿÿÿÿÿÿÿÿÿÿ                                                                                                                                                                                                                                                                                                                                                                                                                                                                                                                                                                                                                                                                                                                                                                                                                                                                                                                                                                                                                                                                                                                                                                                                                                                                                                                                                                                                                                                                                                                                                                                                                                                                                                                                                                                                                                                                                                                                                                                                                                                                 |
|                 |        | Connecting an external input device ÿÿÿÿÿÿÿÿÿÿÿÿÿÿÿÿÿÿÿÿÿÿÿÿÿÿÿÿÿÿÿÿÿÿÿÿ                                                                                                                                                                                                                                                                                                                                                                                                                                                                                                                                                                                                                                                                                                                                                                                                                                                                                                                                                                                                                                                                                                                                                                                                                                                                                                                                                                                                                                                                                                                                                                                                                                                                                                                                                                                                                                                                                                                                                                                                                                                  |
|                 |        | Connecting a digital camera ÿÿÿÿÿÿÿÿÿÿÿÿÿÿÿÿÿÿÿÿÿÿÿÿÿÿÿÿÿÿÿÿÿÿÿÿ                                                                                                                                                                                                                                                                                                                                                                                                                                                                                                                                                                                                                                                                                                                                                                                                                                                                                                                                                                                                                                                                                                                                                                                                                                                                                                                                                                                                                                                                                                                                                                                                                                                                                                                                                                                                                                                                                                                                                                                                                                                          |
|                 |        | Connecting an audio device that supports optical digital input ÿ ÿ ÿ ÿ ÿ 22                                                                                                                                                                                                                                                                                                                                                                                                                                                                                                                                                                                                                                                                                                                                                                                                                                                                                                                                                                                                                                                                                                                                                                                                                                                                                                                                                                                                                                                                                                                                                                                                                                                                                                                                                                                                                                                                                                                                                                                                                                               |
|                 |        | Inserting a disc or "Memory Stick" 23                                                                                                                                                                                                                                                                                                                                                                                                                                                                                                                                                                                                                                                                                                                                                                                                                                                                                                                                                                                                                                                                                                                                                                                                                                                                                                                                                                                                                                                                                                                                                                                                                                                                                                                                                                                                                                                                                                                                                                                                                                                                                     |
|                 |        | Notes on "Preparation" y y y y y y y y y y y y y y y y y y y                                                                                                                                                                                                                                                                                                                                                                                                                                                                                                                                                                                                                                                                                                                                                                                                                                                                                                                                                                                                                                                                                                                                                                                                                                                                                                                                                                                                                                                                                                                                                                                                                                                                                                                                                                                                                                                                                                                                                                                                                                                              |
| eniov           |        | Watching TV programs ÿÿÿÿÿÿÿÿÿÿÿÿÿÿÿÿÿÿÿÿÿÿÿÿÿÿÿÿÿÿÿÿÿÿÿÿ                                                                                                                                                                                                                                                                                                                                                                                                                                                                                                                                                                                                                                                                                                                                                                                                                                                                                                                                                                                                                                                                                                                                                                                                                                                                                                                                                                                                                                                                                                                                                                                                                                                                                                                                                                                                                                                                                                                                                                                                                                                                 |
| enjoy<br>the tv | tv set | Operate the currently displayed TV program ÿ ÿ ÿ ÿ ÿ ÿ ÿ ÿ ÿ ÿ ÿ ÿ ÿ ÿ ÿ ÿ ÿ ÿ ÿ                                                                                                                                                                                                                                                                                                                                                                                                                                                                                                                                                                                                                                                                                                                                                                                                                                                                                                                                                                                                                                                                                                                                                                                                                                                                                                                                                                                                                                                                                                                                                                                                                                                                                                                                                                                                                                                                                                                                                                                                                                          |
| tile tv         |        | About program guide 999999999999999999999999999999999999                                                                                                                                                                                                                                                                                                                                                                                                                                                                                                                                                                                                                                                                                                                                                                                                                                                                                                                                                                                                                                                                                                                                                                                                                                                                                                                                                                                                                                                                                                                                                                                                                                                                                                                                                                                                                                                                                                                                                                                                                                                                  |
|                 |        | Recording using the program guide $999999999999999999999999999999999999$                                                                                                                                                                                                                                                                                                                                                                                                                                                                                                                                                                                                                                                                                                                                                                                                                                                                                                                                                                                                                                                                                                                                                                                                                                                                                                                                                                                                                                                                                                                                                                                                                                                                                                                                                                                                                                                                                                                                                                                                                                                  |
|                 |        | Recording reservation in the program guide 9 9 9 9 9 9 9 9 9 9 9 9 9 9 9 9 9 9 9                                                                                                                                                                                                                                                                                                                                                                                                                                                                                                                                                                                                                                                                                                                                                                                                                                                                                                                                                                                                                                                                                                                                                                                                                                                                                                                                                                                                                                                                                                                                                                                                                                                                                                                                                                                                                                                                                                                                                                                                                                          |
|                 |        | Recording TV programs 9 9 9 9 9 9 9 9 9 9 9 9 9 9 9 9 9 9 9                                                                                                                                                                                                                                                                                                                                                                                                                                                                                                                                                                                                                                                                                                                                                                                                                                                                                                                                                                                                                                                                                                                                                                                                                                                                                                                                                                                                                                                                                                                                                                                                                                                                                                                                                                                                                                                                                                                                                                                                                                                               |
|                 |        | Playing back video being recorded (chasing playback) ÿ ÿ ÿ ÿ ÿ ÿ ÿ ÿ ÿ ÿ ÿ ÿ ÿ ÿ ÿ ÿ ÿ ÿ ÿ                                                                                                                                                                                                                                                                                                                                                                                                                                                                                                                                                                                                                                                                                                                                                                                                                                                                                                                                                                                                                                                                                                                                                                                                                                                                                                                                                                                                                                                                                                                                                                                                                                                                                                                                                                                                                                                                                                                                                                                                                                |
|                 |        | Schedule recording by specifying date and time \$\frac{1}{2}\frac{1}{2}\frac{1}{2}\frac{1}{2}\frac{1}{2}\frac{1}{2}\frac{1}{2}\frac{1}{2}\frac{1}{2}\frac{1}{2}\frac{1}{2}\frac{1}{2}\frac{1}{2}\frac{1}{2}\frac{1}{2}\frac{1}{2}\frac{1}{2}\frac{1}{2}\frac{1}{2}\frac{1}{2}\frac{1}{2}\frac{1}{2}\frac{1}{2}\frac{1}{2}\frac{1}{2}\frac{1}{2}\frac{1}{2}\frac{1}{2}\frac{1}{2}\frac{1}{2}\frac{1}{2}\frac{1}{2}\frac{1}{2}\frac{1}{2}\frac{1}{2}\frac{1}{2}\frac{1}{2}\frac{1}{2}\frac{1}{2}\frac{1}{2}\frac{1}{2}\frac{1}{2}\frac{1}{2}\frac{1}{2}\frac{1}{2}\frac{1}{2}\frac{1}{2}\frac{1}{2}\frac{1}{2}\frac{1}{2}\frac{1}{2}\frac{1}{2}\frac{1}{2}\frac{1}{2}\frac{1}{2}\frac{1}{2}\frac{1}{2}\frac{1}{2}\frac{1}{2}\frac{1}{2}\frac{1}{2}\frac{1}{2}\frac{1}{2}\frac{1}{2}\frac{1}{2}\frac{1}{2}\frac{1}{2}\frac{1}{2}\frac{1}{2}\frac{1}{2}\frac{1}{2}\frac{1}{2}\frac{1}{2}\frac{1}{2}\frac{1}{2}\frac{1}{2}\frac{1}{2}\frac{1}{2}\frac{1}{2}\frac{1}{2}\frac{1}{2}\frac{1}{2}\frac{1}{2}\frac{1}{2}\frac{1}{2}\frac{1}{2}\frac{1}{2}\frac{1}{2}\frac{1}{2}\frac{1}{2}\frac{1}{2}\frac{1}{2}\frac{1}{2}\frac{1}{2}\frac{1}{2}\frac{1}{2}\frac{1}{2}\frac{1}{2}\frac{1}{2}\frac{1}{2}\frac{1}{2}\frac{1}{2}\frac{1}{2}\frac{1}{2}\frac{1}{2}\frac{1}{2}\frac{1}{2}\frac{1}{2}\frac{1}{2}\frac{1}{2}\frac{1}{2}\frac{1}{2}\frac{1}{2}\frac{1}{2}\frac{1}{2}\frac{1}{2}\frac{1}{2}\frac{1}{2}\frac{1}{2}\frac{1}{2}\frac{1}{2}\frac{1}{2}\frac{1}{2}\frac{1}{2}\frac{1}{2}\frac{1}{2}\frac{1}{2}\frac{1}{2}\frac{1}{2}\frac{1}{2}\frac{1}{2}\frac{1}{2}\frac{1}{2}\frac{1}{2}\frac{1}{2}\frac{1}{2}\frac{1}{2}\frac{1}{2}\frac{1}{2}\frac{1}{2}\frac{1}{2}\frac{1}{2}\frac{1}{2}\frac{1}{2}\frac{1}{2}\frac{1}{2}\frac{1}{2}\frac{1}{2}\frac{1}{2}\frac{1}{2}\frac{1}{2}\frac{1}{2}\frac{1}{2}\frac{1}{2}\frac{1}{2}\frac{1}{2}\frac{1}{2}\frac{1}{2}\frac{1}{2}\frac{1}{2}\frac{1}{2}\frac{1}{2}\frac{1}{2}\frac{1}{2}\frac{1}{2}\frac{1}{2}\frac{1}{2}\frac{1}{2}\frac{1}{2}\frac{1}{2}\frac{1}{2}\frac{1}{2}\frac{1}{2}\frac{1}{2}\frac{1}{2}\frac{1}{2}\frac{1}{2}\frac{1}{2}\frac{1}{2}\frac{1}{2}\frac{1}{2}1 |
|                 |        | Changing/Cancelling Scheduled Recording ••••••••••••••••••••••••••••••••••••                                                                                                                                                                                                                                                                                                                                                                                                                                                                                                                                                                                                                                                                                                                                                                                                                                                                                                                                                                                                                                                                                                                                                                                                                                                                                                                                                                                                                                                                                                                                                                                                                                                                                                                                                                                                                                                                                                                                                                                                                                              |
|                 |        | Notes on "Enjoying TV" ប៉ូប៉ូប៉ូប៉ូប៉ូប៉ូប៉ូប៉ូប៉ូប៉ូប៉ូប៉ូប៉ូប                                                                                                                                                                                                                                                                                                                                                                                                                                                                                                                                                                                                                                                                                                                                                                                                                                                                                                                                                                                                                                                                                                                                                                                                                                                                                                                                                                                                                                                                                                                                                                                                                                                                                                                                                                                                                                                                                                                                                                                                                                                           |
| enjoy           |        | Viewing images ÿ ÿ ÿ ÿ ÿ ÿ ÿ ÿ ÿ ÿ ÿ ÿ ÿ ÿ ÿ ÿ ÿ ÿ ÿ                                                                                                                                                                                                                                                                                                                                                                                                                                                                                                                                                                                                                                                                                                                                                                                                                                                                                                                                                                                                                                                                                                                                                                                                                                                                                                                                                                                                                                                                                                                                                                                                                                                                                                                                                                                                                                                                                                                                                                                                                                                                      |
| the video       | video  | Playing back video yyyyyyyyyyyyyyyyyyyyyyyyyyyyyyyyyyyy                                                                                                                                                                                                                                                                                                                                                                                                                                                                                                                                                                                                                                                                                                                                                                                                                                                                                                                                                                                                                                                                                                                                                                                                                                                                                                                                                                                                                                                                                                                                                                                                                                                                                                                                                                                                                                                                                                                                                                                                                                                                   |
| the video       |        | Editing video ÿÿÿÿÿÿÿÿÿÿÿÿÿÿÿÿÿÿÿÿÿÿÿÿÿÿÿÿÿÿÿÿÿÿÿÿ                                                                                                                                                                                                                                                                                                                                                                                                                                                                                                                                                                                                                                                                                                                                                                                                                                                                                                                                                                                                                                                                                                                                                                                                                                                                                                                                                                                                                                                                                                                                                                                                                                                                                                                                                                                                                                                                                                                                                                                                                                                                        |
|                 |        | Changing the name of a video ÿÿÿÿÿÿÿÿÿÿÿÿÿÿÿÿÿÿÿÿÿÿÿÿÿÿÿÿÿÿÿÿÿÿÿÿ                                                                                                                                                                                                                                                                                                                                                                                                                                                                                                                                                                                                                                                                                                                                                                                                                                                                                                                                                                                                                                                                                                                                                                                                                                                                                                                                                                                                                                                                                                                                                                                                                                                                                                                                                                                                                                                                                                                                                                                                                                                         |
|                 |        | Checking image information ÿÿÿÿÿÿÿÿÿÿÿÿÿÿÿÿÿÿÿÿÿÿÿÿÿÿÿÿÿÿÿÿÿÿÿÿ                                                                                                                                                                                                                                                                                                                                                                                                                                                                                                                                                                                                                                                                                                                                                                                                                                                                                                                                                                                                                                                                                                                                                                                                                                                                                                                                                                                                                                                                                                                                                                                                                                                                                                                                                                                                                                                                                                                                                                                                                                                           |
|                 |        | Protecting video ÿÿÿÿÿÿÿÿÿÿÿÿÿÿÿÿÿÿÿÿÿÿÿÿÿÿÿÿÿÿÿÿÿÿÿÿ                                                                                                                                                                                                                                                                                                                                                                                                                                                                                                                                                                                                                                                                                                                                                                                                                                                                                                                                                                                                                                                                                                                                                                                                                                                                                                                                                                                                                                                                                                                                                                                                                                                                                                                                                                                                                                                                                                                                                                                                                                                                     |
|                 |        | Delete video ប្រកួតបានប្រកួតបានប្រកួតបានប្រកួតបានប្រកួតបានបានបានបានបានបានបានបានបានបានបានបានបានប                                                                                                                                                                                                                                                                                                                                                                                                                                                                                                                                                                                                                                                                                                                                                                                                                                                                                                                                                                                                                                                                                                                                                                                                                                                                                                                                                                                                                                                                                                                                                                                                                                                                                                                                                                                                                                                                                                                                                                                                                           |
|                 |        | Operating the image being played back ÿ ÿ ÿ ÿ ÿ ÿ ÿ ÿ ÿ ÿ ÿ ÿ ÿ ÿ ÿ ÿ ÿ ÿ ÿ                                                                                                                                                                                                                                                                                                                                                                                                                                                                                                                                                                                                                                                                                                                                                                                                                                                                                                                                                                                                                                                                                                                                                                                                                                                                                                                                                                                                                                                                                                                                                                                                                                                                                                                                                                                                                                                                                                                                                                                                                                               |
|                 |        | Editing screen                                                                                                                                                                                                                                                                                                                                                                                                                                                                                                                                                                                                                                                                                                                                                                                                                                                                                                                                                                                                                                                                                                                                                                                                                                                                                                                                                                                                                                                                                                                                                                                                                                                                                                                                                                                                                                                                                                                                                                                                                                                                                                            |
|                 |        | Dubbing recorded TV programs to DVD ÿ ÿ ÿ ÿ ÿ ÿ ÿ ÿ ÿ ÿ ÿ 3 46                                                                                                                                                                                                                                                                                                                                                                                                                                                                                                                                                                                                                                                                                                                                                                                                                                                                                                                                                                                                                                                                                                                                                                                                                                                                                                                                                                                                                                                                                                                                                                                                                                                                                                                                                                                                                                                                                                                                                                                                                                                            |
|                 |        | Notes on "Enjoying Images " ÿ ÿ ÿ ÿ ÿ ÿ ÿ ÿ ÿ ÿ ÿ ÿ ÿ ÿ ÿ ÿ ÿ ÿ                                                                                                                                                                                                                                                                                                                                                                                                                                                                                                                                                                                                                                                                                                                                                                                                                                                                                                                                                                                                                                                                                                                                                                                                                                                                                                                                                                                                                                                                                                                                                                                                                                                                                                                                                                                                                                                                                                                                                                                                                                                           |