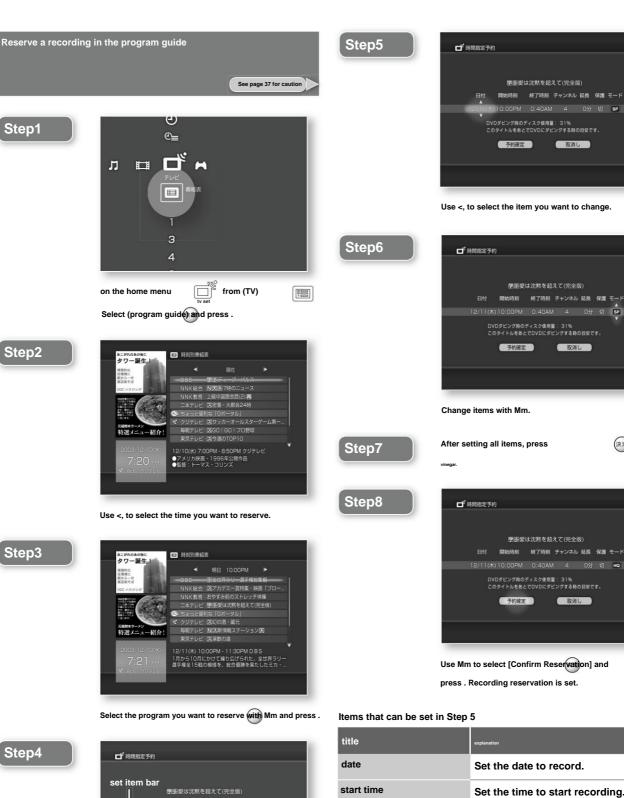

ght).                                                                             |

## To stop recording

Select (stop recording) from the operation panel and press (27 page).

#### About recording mode

This unit has 6 recording mode settings. Record in high quality

If you want to, select a mode with high image quality such as HQ.

If you want to record for a long time, select a mode such as SLP for a long time.

Recording is possible. In HQ mode, LPCM (linear PCM)

Audio is recorded. When not in HQ mode, Dolby

Audio is recorded in 2 digital channels.



If you change the hard disk space, the recordable time will also change.

The unit can record continuously for up to 6 hours.

#### To watch a recorded program

on the home menu Select the recorded video from (Video) Press (page 38).



Use Mm to select the setting item tield and press .

| title      | explanation                                |
|------------|--------------------------------------------|
| date       | Set the date to record.                    |
| start time | Set the time to start recording.           |
| end time   | Set the time to end recording.             |
| Channel    | Set the channel to record.                 |
| extend     | Set when you want to extend the recording. |
| Protect    | Protect your recorded video.               |
| mode       | Sets the recording mode (page 32).         |

tv set

決定



# enjoy tv

# record a tv show

See page 37 for caution

Playing back video being recorded (chasing playbad



I want to record the TV program I am watching on the hard disk of this unit The