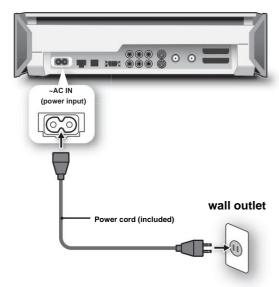

# **Contents (Operation)**

|                 |        | Please read yyyyyyyyyyyyyyyyyyyyyyyyyyyyyyyyyyyy                                                                                                                                                                                                                                                                                                                                                                                                                                                                                                                                                                                                                                                                                                                                                                                                                                                                                                                                                                                                                                                                                                                                                                                                                                                                                                                                                                                                                                                                                                                                                                                                                                                                                                                                                                                                                                                                                                                                                                                                                                                                          |
|-----------------|--------|---------------------------------------------------------------------------------------------------------------------------------------------------------------------------------------------------------------------------------------------------------------------------------------------------------------------------------------------------------------------------------------------------------------------------------------------------------------------------------------------------------------------------------------------------------------------------------------------------------------------------------------------------------------------------------------------------------------------------------------------------------------------------------------------------------------------------------------------------------------------------------------------------------------------------------------------------------------------------------------------------------------------------------------------------------------------------------------------------------------------------------------------------------------------------------------------------------------------------------------------------------------------------------------------------------------------------------------------------------------------------------------------------------------------------------------------------------------------------------------------------------------------------------------------------------------------------------------------------------------------------------------------------------------------------------------------------------------------------------------------------------------------------------------------------------------------------------------------------------------------------------------------------------------------------------------------------------------------------------------------------------------------------------------------------------------------------------------------------------------------------|
| Prepare         |        | Preparation 1 Checking <b>the accessories</b> ÿ ÿ ÿ ÿ ÿ ÿ ÿ ÿ ÿ ÿ ÿ ÿ ÿ ÿ ÿ ÿ ÿ ÿ ÿ                                                                                                                                                                                                                                                                                                                                                                                                                                                                                                                                                                                                                                                                                                                                                                                                                                                                                                                                                                                                                                                                                                                                                                                                                                                                                                                                                                                                                                                                                                                                                                                                                                                                                                                                                                                                                                                                                                                                                                                                                                       |
| ·               |        | Preparation 2 Connecting ÿÿÿÿÿÿÿÿÿÿÿÿÿÿÿÿÿÿÿÿÿÿÿÿÿÿÿÿÿÿÿÿÿÿÿÿ                                                                                                                                                                                                                                                                                                                                                                                                                                                                                                                                                                                                                                                                                                                                                                                                                                                                                                                                                                                                                                                                                                                                                                                                                                                                                                                                                                                                                                                                                                                                                                                                                                                                                                                                                                                                                                                                                                                                                                                                                                                             |
|                 |        | Step 3 Preparing the remote control ÿ ÿ ÿ ÿ ÿ ÿ ÿ ÿ ÿ ÿ ÿ ÿ ÿ ÿ ÿ ÿ ÿ ÿ ÿ                                                                                                                                                                                                                                                                                                                                                                                                                                                                                                                                                                                                                                                                                                                                                                                                                                                                                                                                                                                                                                                                                                                                                                                                                                                                                                                                                                                                                                                                                                                                                                                                                                                                                                                                                                                                                                                                                                                                                                                                                                                 |
|                 |        | Step 4 Connect the power cord ÿ ÿ ÿ ÿ ÿ ÿ ÿ ÿ ÿ ÿ ÿ ÿ ÿ ÿ ÿ ÿ ÿ ÿ ÿ                                                                                                                                                                                                                                                                                                                                                                                                                                                                                                                                                                                                                                                                                                                                                                                                                                                                                                                                                                                                                                                                                                                                                                                                                                                                                                                                                                                                                                                                                                                                                                                                                                                                                                                                                                                                                                                                                                                                                                                                                                                       |
|                 |        | Step 5 Performing simple settings ÿ ÿ ÿ ÿ ÿ ÿ ÿ ÿ ÿ ÿ ÿ ÿ ÿ ÿ ÿ ÿ ÿ ÿ ÿ                                                                                                                                                                                                                                                                                                                                                                                                                                                                                                                                                                                                                                                                                                                                                                                                                                                                                                                                                                                                                                                                                                                                                                                                                                                                                                                                                                                                                                                                                                                                                                                                                                                                                                                                                                                                                                                                                                                                                                                                                                                   |
|                 |        | Turning on the power ÿÿÿÿÿÿÿÿÿÿÿÿÿÿÿÿÿÿÿÿÿÿÿÿÿÿÿÿÿÿÿÿÿÿÿÿ                                                                                                                                                                                                                                                                                                                                                                                                                                                                                                                                                                                                                                                                                                                                                                                                                                                                                                                                                                                                                                                                                                                                                                                                                                                                                                                                                                                                                                                                                                                                                                                                                                                                                                                                                                                                                                                                                                                                                                                                                                                                 |
|                 |        | Prepare for the game ÿÿÿÿÿÿÿÿÿÿÿÿÿÿÿÿÿÿÿÿÿÿÿÿÿÿÿÿÿÿÿÿÿÿÿÿ                                                                                                                                                                                                                                                                                                                                                                                                                                                                                                                                                                                                                                                                                                                                                                                                                                                                                                                                                                                                                                                                                                                                                                                                                                                                                                                                                                                                                                                                                                                                                                                                                                                                                                                                                                                                                                                                                                                                                                                                                                                                 |
|                 |        | Connecting an external input device ÿÿÿÿÿÿÿÿÿÿÿÿÿÿÿÿÿÿÿÿÿÿÿÿÿÿÿÿÿÿÿÿÿÿÿÿ                                                                                                                                                                                                                                                                                                                                                                                                                                                                                                                                                                                                                                                                                                                                                                                                                                                                                                                                                                                                                                                                                                                                                                                                                                                                                                                                                                                                                                                                                                                                                                                                                                                                                                                                                                                                                                                                                                                                                                                                                                                  |
|                 |        | Connecting a digital camera ÿÿÿÿÿÿÿÿÿÿÿÿÿÿÿÿÿÿÿÿÿÿÿÿÿÿÿÿÿÿÿÿÿÿÿÿ                                                                                                                                                                                                                                                                                                                                                                                                                                                                                                                                                                                                                                                                                                                                                                                                                                                                                                                                                                                                                                                                                                                                                                                                                                                                                                                                                                                                                                                                                                                                                                                                                                                                                                                                                                                                                                                                                                                                                                                                                                                          |
|                 |        | Connecting an audio device that supports optical digital input ÿ ÿ ÿ ÿ ÿ 22                                                                                                                                                                                                                                                                                                                                                                                                                                                                                                                                                                                                                                                                                                                                                                                                                                                                                                                                                                                                                                                                                                                                                                                                                                                                                                                                                                                                                                                                                                                                                                                                                                                                                                                                                                                                                                                                                                                                                                                                                                               |
|                 |        | Inserting a disc or "Memory Stick" 23                                                                                                                                                                                                                                                                                                                                                                                                                                                                                                                                                                                                                                                                                                                                                                                                                                                                                                                                                                                                                                                                                                                                                                                                                                                                                                                                                                                                                                                                                                                                                                                                                                                                                                                                                                                                                                                                                                                                                                                                                                                                                     |
|                 |        | Notes on "Preparation" y y y y y y y y y y y y y y y y y y y                                                                                                                                                                                                                                                                                                                                                                                                                                                                                                                                                                                                                                                                                                                                                                                                                                                                                                                                                                                                                                                                                                                                                                                                                                                                                                                                                                                                                                                                                                                                                                                                                                                                                                                                                                                                                                                                                                                                                                                                                                                              |
| eniov           |        | Watching TV programs ÿÿÿÿÿÿÿÿÿÿÿÿÿÿÿÿÿÿÿÿÿÿÿÿÿÿÿÿÿÿÿÿÿÿÿÿ                                                                                                                                                                                                                                                                                                                                                                                                                                                                                                                                                                                                                                                                                                                                                                                                                                                                                                                                                                                                                                                                                                                                                                                                                                                                                                                                                                                                                                                                                                                                                                                                                                                                                                                                                                                                                                                                                                                                                                                                                                                                 |
| enjoy<br>the tv | tv set | Operate the currently displayed TV program ÿ ÿ ÿ ÿ ÿ ÿ ÿ ÿ ÿ ÿ ÿ ÿ ÿ ÿ ÿ ÿ ÿ ÿ ÿ                                                                                                                                                                                                                                                                                                                                                                                                                                                                                                                                                                                                                                                                                                                                                                                                                                                                                                                                                                                                                                                                                                                                                                                                                                                                                                                                                                                                                                                                                                                                                                                                                                                                                                                                                                                                                                                                                                                                                                                                                                          |
| tile tv         |        | About program guide 999999999999999999999999999999999999                                                                                                                                                                                                                                                                                                                                                                                                                                                                                                                                                                                                                                                                                                                                                                                                                                                                                                                                                                                                                                                                                                                                                                                                                                                                                                                                                                                                                                                                                                                                                                                                                                                                                                                                                                                                                                                                                                                                                                                                                                                                  |
|                 |        | Recording using the program guide $999999999999999999999999999999999999$                                                                                                                                                                                                                                                                                                                                                                                                                                                                                                                                                                                                                                                                                                                                                                                                                                                                                                                                                                                                                                                                                                                                                                                                                                                                                                                                                                                                                                                                                                                                                                                                                                                                                                                                                                                                                                                                                                                                                                                                                                                  |
|                 |        | Recording reservation in the program guide 9 9 9 9 9 9 9 9 9 9 9 9 9 9 9 9 9 9 9                                                                                                                                                                                                                                                                                                                                                                                                                                                                                                                                                                                                                                                                                                                                                                                                                                                                                                                                                                                                                                                                                                                                                                                                                                                                                                                                                                                                                                                                                                                                                                                                                                                                                                                                                                                                                                                                                                                                                                                                                                          |
|                 |        | Recording TV programs 9 9 9 9 9 9 9 9 9 9 9 9 9 9 9 9 9 9 9                                                                                                                                                                                                                                                                                                                                                                                                                                                                                                                                                                                                                                                                                                                                                                                                                                                                                                                                                                                                                                                                                                                                                                                                                                                                                                                                                                                                                                                                                                                                                                                                                                                                                                                                                                                                                                                                                                                                                                                                                                                               |
|                 |        | Playing back video being recorded (chasing playback) ÿ ÿ ÿ ÿ ÿ ÿ ÿ ÿ ÿ ÿ ÿ ÿ ÿ ÿ ÿ ÿ ÿ ÿ ÿ                                                                                                                                                                                                                                                                                                                                                                                                                                                                                                                                                                                                                                                                                                                                                                                                                                                                                                                                                                                                                                                                                                                                                                                                                                                                                                                                                                                                                                                                                                                                                                                                                                                                                                                                                                                                                                                                                                                                                                                                                                |
|                 |        | Schedule recording by specifying date and time \$\frac{1}{2}\frac{1}{2}\frac{1}{2}\frac{1}{2}\frac{1}{2}\frac{1}{2}\frac{1}{2}\frac{1}{2}\frac{1}{2}\frac{1}{2}\frac{1}{2}\frac{1}{2}\frac{1}{2}\frac{1}{2}\frac{1}{2}\frac{1}{2}\frac{1}{2}\frac{1}{2}\frac{1}{2}\frac{1}{2}\frac{1}{2}\frac{1}{2}\frac{1}{2}\frac{1}{2}\frac{1}{2}\frac{1}{2}\frac{1}{2}\frac{1}{2}\frac{1}{2}\frac{1}{2}\frac{1}{2}\frac{1}{2}\frac{1}{2}\frac{1}{2}\frac{1}{2}\frac{1}{2}\frac{1}{2}\frac{1}{2}\frac{1}{2}\frac{1}{2}\frac{1}{2}\frac{1}{2}\frac{1}{2}\frac{1}{2}\frac{1}{2}\frac{1}{2}\frac{1}{2}\frac{1}{2}\frac{1}{2}\frac{1}{2}\frac{1}{2}\frac{1}{2}\frac{1}{2}\frac{1}{2}\frac{1}{2}\frac{1}{2}\frac{1}{2}\frac{1}{2}\frac{1}{2}\frac{1}{2}\frac{1}{2}\frac{1}{2}\frac{1}{2}\frac{1}{2}\frac{1}{2}\frac{1}{2}\frac{1}{2}\frac{1}{2}\frac{1}{2}\frac{1}{2}\frac{1}{2}\frac{1}{2}\frac{1}{2}\frac{1}{2}\frac{1}{2}\frac{1}{2}\frac{1}{2}\frac{1}{2}\frac{1}{2}\frac{1}{2}\frac{1}{2}\frac{1}{2}\frac{1}{2}\frac{1}{2}\frac{1}{2}\frac{1}{2}\frac{1}{2}\frac{1}{2}\frac{1}{2}\frac{1}{2}\frac{1}{2}\frac{1}{2}\frac{1}{2}\frac{1}{2}\frac{1}{2}\frac{1}{2}\frac{1}{2}\frac{1}{2}\frac{1}{2}\frac{1}{2}\frac{1}{2}\frac{1}{2}\frac{1}{2}\frac{1}{2}\frac{1}{2}\frac{1}{2}\frac{1}{2}\frac{1}{2}\frac{1}{2}\frac{1}{2}\frac{1}{2}\frac{1}{2}\frac{1}{2}\frac{1}{2}\frac{1}{2}\frac{1}{2}\frac{1}{2}\frac{1}{2}\frac{1}{2}\frac{1}{2}\frac{1}{2}\frac{1}{2}\frac{1}{2}\frac{1}{2}\frac{1}{2}\frac{1}{2}\frac{1}{2}\frac{1}{2}\frac{1}{2}\frac{1}{2}\frac{1}{2}\frac{1}{2}\frac{1}{2}\frac{1}{2}\frac{1}{2}\frac{1}{2}\frac{1}{2}\frac{1}{2}\frac{1}{2}\frac{1}{2}\frac{1}{2}\frac{1}{2}\frac{1}{2}\frac{1}{2}\frac{1}{2}\frac{1}{2}\frac{1}{2}\frac{1}{2}\frac{1}{2}\frac{1}{2}\frac{1}{2}\frac{1}{2}\frac{1}{2}\frac{1}{2}\frac{1}{2}\frac{1}{2}\frac{1}{2}\frac{1}{2}\frac{1}{2}\frac{1}{2}\frac{1}{2}\frac{1}{2}\frac{1}{2}\frac{1}{2}\frac{1}{2}\frac{1}{2}\frac{1}{2}\frac{1}{2}\frac{1}{2}\frac{1}{2}\frac{1}{2}\frac{1}{2}\frac{1}{2}\frac{1}{2}\frac{1}{2}\frac{1}{2}\frac{1}{2}\frac{1}{2}\frac{1}{2}\frac{1}{2}\frac{1}{2}1 |
|                 |        | Changing/Cancelling Scheduled Recording ••••••••••••••••••••••••••••••••••••                                                                                                                                                                                                                                                                                                                                                                                                                                                                                                                                                                                                                                                                                                                                                                                                                                                                                                                                                                                                                                                                                                                                                                                                                                                                                                                                                                                                                                                                                                                                                                                                                                                                                                                                                                                                                                                                                                                                                                                                                                              |
|                 |        | Notes on "Enjoying TV" ប៉ូប៉ូប៉ូប៉ូប៉ូប៉ូប៉ូប៉ូប៉ូប៉ូប៉ូប៉ូប៉ូប                                                                                                                                                                                                                                                                                                                                                                                                                                                                                                                                                                                                                                                                                                                                                                                                                                                                                                                                                                                                                                                                                                                                                                                                                                                                                                                                                                                                                                                                                                                                                                                                                                                                                                                                                                                                                                                                                                                                                                                                                                                           |
| enjoy           |        | Viewing images ÿ ÿ ÿ ÿ ÿ ÿ ÿ ÿ ÿ ÿ ÿ ÿ ÿ ÿ ÿ ÿ ÿ ÿ ÿ                                                                                                                                                                                                                                                                                                                                                                                                                                                                                                                                                                                                                                                                                                                                                                                                                                                                                                                                                                                                                                                                                                                                                                                                                                                                                                                                                                                                                                                                                                                                                                                                                                                                                                                                                                                                                                                                                                                                                                                                                                                                      |
| the video       | video  | Playing back video yyyyyyyyyyyyyyyyyyyyyyyyyyyyyyyyyyyy                                                                                                                                                                                                                                                                                                                                                                                                                                                                                                                                                                                                                                                                                                                                                                                                                                                                                                                                                                                                                                                                                                                                                                                                                                                                                                                                                                                                                                                                                                                                                                                                                                                                                                                                                                                                                                                                                                                                                                                                                                                                   |
| the video       |        | Editing video ÿÿÿÿÿÿÿÿÿÿÿÿÿÿÿÿÿÿÿÿÿÿÿÿÿÿÿÿÿÿÿÿÿÿÿÿ                                                                                                                                                                                                                                                                                                                                                                                                                                                                                                                                                                                                                                                                                                                                                                                                                                                                                                                                                                                                                                                                                                                                                                                                                                                                                                                                                                                                                                                                                                                                                                                                                                                                                                                                                                                                                                                                                                                                                                                                                                                                        |
|                 |        | Changing the name of a video ÿÿÿÿÿÿÿÿÿÿÿÿÿÿÿÿÿÿÿÿÿÿÿÿÿÿÿÿÿÿÿÿÿÿÿÿ                                                                                                                                                                                                                                                                                                                                                                                                                                                                                                                                                                                                                                                                                                                                                                                                                                                                                                                                                                                                                                                                                                                                                                                                                                                                                                                                                                                                                                                                                                                                                                                                                                                                                                                                                                                                                                                                                                                                                                                                                                                         |
|                 |        | Checking image information ÿÿÿÿÿÿÿÿÿÿÿÿÿÿÿÿÿÿÿÿÿÿÿÿÿÿÿÿÿÿÿÿÿÿÿÿ                                                                                                                                                                                                                                                                                                                                                                                                                                                                                                                                                                                                                                                                                                                                                                                                                                                                                                                                                                                                                                                                                                                                                                                                                                                                                                                                                                                                                                                                                                                                                                                                                                                                                                                                                                                                                                                                                                                                                                                                                                                           |
|                 |        | Protecting video ÿÿÿÿÿÿÿÿÿÿÿÿÿÿÿÿÿÿÿÿÿÿÿÿÿÿÿÿÿÿÿÿÿÿÿÿ                                                                                                                                                                                                                                                                                                                                                                                                                                                                                                                                                                                                                                                                                                                                                                                                                                                                                                                                                                                                                                                                                                                                                                                                                                                                                                                                                                                                                                                                                                                                                                                                                                                                                                                                                                                                                                                                                                                                                                                                                                                                     |
|                 |        | Delete video ប្រកួតបានប្រកួតបានប្រកួតបានប្រកួតបានប្រកួតបានបានបានបានបានបានបានបានបានបានបានបានបានប                                                                                                                                                                                                                                                                                                                                                                                                                                                                                                                                                                                                                                                                                                                                                                                                                                                                                                                                                                                                                                                                                                                                                                                                                                                                                                                                                                                                                                                                                                                                                                                                                                                                                                                                                                                                                                                                                                                                                                                                                           |
|                 |        | Operating the image being played back ÿ ÿ ÿ ÿ ÿ ÿ ÿ ÿ ÿ ÿ ÿ ÿ ÿ ÿ ÿ ÿ ÿ ÿ ÿ                                                                                                                                                                                                                                                                                                                                                                                                                                                                                                                                                                                                                                                                                                                                                                                                                                                                                                                                                                                                                                                                                                                                                                                                                                                                                                                                                                                                                                                                                                                                                                                                                                                                                                                                                                                                                                                                                                                                                                                                                                               |
|                 |        | Editing screen                                                                                                                                                                                                                                                                                                                                                                                                                                                                                                                                                                                                                                                                                                                                                                                                                                                                                                                                                                                                                                                                                                                                                                                                                                                                                                                                                                                                                                                                                                                                                                                                                                                                                                                                                                                                                                                                                                                                                                                                                                                                                                            |
|                 |        | Dubbing recorded TV programs to DVD ÿ ÿ ÿ ÿ ÿ ÿ ÿ ÿ ÿ ÿ ÿ 3 46                                                                                                                                                                                                                                                                                                                                                                                                                                                                                                                                                                                                                                                                                                                                                                                                                                                                                                                                                                                                                                                                                                                                                                                                                                                                                                                                                                                                                                                                                                                                                                                                                                                                                                                                                                                                                                                                                                                                                                                                                                                            |
|                 |        | Notes on "Enjoying Images " ÿ ÿ ÿ ÿ ÿ ÿ ÿ ÿ ÿ ÿ ÿ ÿ ÿ ÿ ÿ ÿ ÿ ÿ                                                                                                                                                                                                                                                                                                                                                                                                                                                                                                                                                                                                                                                                                                                                                                                                                                                                                                                                                                                                                                                                                                                                                                                                                                                                                                                                                                                                                                                                                                                                                                                                                                                                                                                                                                                                                                                                                                                                                                                                                                                           |