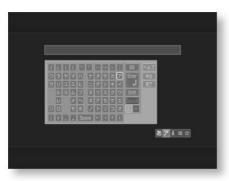

put keyboard  $\ddot{\text{y}}$  number input keyboard  $\ddot{\text{y}}$  symbol input screen

It switches in the order of face  $\ddot{y}$  keyboard for hiragana input.

#### Hiragana input keyboard

Press the L1 button on the remote control to display the following keyboard.

vinega



To enter a small character such as  $\ddot{y}$ , press <,

Mm to select [Shift] on the keyboard . Typing a small letter switches

to the large letter keyboard.

#### To convert to kanji, etc.

Step1

Enter hiragana.

Hiragana characters are displayed in reverse.

Step2



( twice.

Conversion candidates are displayed.

Step3



Use Mm to select the character you want to bonvert and press .

### Katakana input keyboard

Press the L1 button on the remote control to display the following keyboard.

vinegar



To enter a small character such as "tsu" , press

<, Mm to select [Shift] on the keyboard .



Typing one small letter switches to the large letter keyboard. will be replaced.

#### To enter half-width characters

Use <, Mm to select on the keyboard and press to enter half-width characters.

You can choose

全 半 Select to return to full-width.

#### **English keyboard**

Press the L1 button on the remote control to display the following keyboard.

vinega



#### To enter capital letters

Temporarily enter capital letters

Press <, Mm to select [Shift] on the keyboard and press

You can enter.

Typing a single uppercase letter switches to a lowercase keyboard.

increase.

When entering capital letters continuously

Use <, Mm to select [Caps Lock] on the keyboard and present enter uppercase