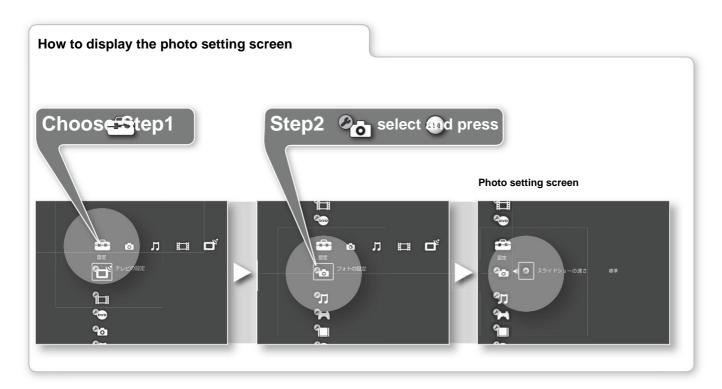

# Photo settings

Setting the display speed of the slideshow  $\ddot{y}$   $\ddot{y}$ 