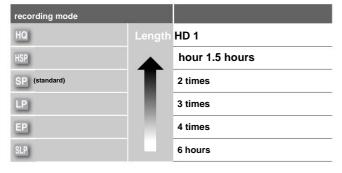

# **Contents (Operation)**

|                 |        | Please read yyyyyyyyyyyyyyyyyyyyyyyyyyyyyyyyyyyy                                                                                                                                                                                                                                                                                                                                                                                                                                                                                                                                                                                                                                                                                                                                                                                                                                                                                                                                                                                                                                                                                                                                                                                                                                                                                                                                                                                                                                                                                                                                                                                                                                                                                                                                                                                                                                                                                                                                                                                                                                                                          |
|-----------------|--------|---------------------------------------------------------------------------------------------------------------------------------------------------------------------------------------------------------------------------------------------------------------------------------------------------------------------------------------------------------------------------------------------------------------------------------------------------------------------------------------------------------------------------------------------------------------------------------------------------------------------------------------------------------------------------------------------------------------------------------------------------------------------------------------------------------------------------------------------------------------------------------------------------------------------------------------------------------------------------------------------------------------------------------------------------------------------------------------------------------------------------------------------------------------------------------------------------------------------------------------------------------------------------------------------------------------------------------------------------------------------------------------------------------------------------------------------------------------------------------------------------------------------------------------------------------------------------------------------------------------------------------------------------------------------------------------------------------------------------------------------------------------------------------------------------------------------------------------------------------------------------------------------------------------------------------------------------------------------------------------------------------------------------------------------------------------------------------------------------------------------------|
| Prepare         |        | Preparation 1 Checking <b>the accessories</b> ÿ ÿ ÿ ÿ ÿ ÿ ÿ ÿ ÿ ÿ ÿ ÿ ÿ ÿ ÿ ÿ ÿ ÿ ÿ                                                                                                                                                                                                                                                                                                                                                                                                                                                                                                                                                                                                                                                                                                                                                                                                                                                                                                                                                                                                                                                                                                                                                                                                                                                                                                                                                                                                                                                                                                                                                                                                                                                                                                                                                                                                                                                                                                                                                                                                                                       |
| ·               |        | Preparation 2 Connecting ÿÿÿÿÿÿÿÿÿÿÿÿÿÿÿÿÿÿÿÿÿÿÿÿÿÿÿÿÿÿÿÿÿÿÿÿ                                                                                                                                                                                                                                                                                                                                                                                                                                                                                                                                                                                                                                                                                                                                                                                                                                                                                                                                                                                                                                                                                                                                                                                                                                                                                                                                                                                                                                                                                                                                                                                                                                                                                                                                                                                                                                                                                                                                                                                                                                                             |
|                 |        | Step 3 Preparing the remote control ÿ ÿ ÿ ÿ ÿ ÿ ÿ ÿ ÿ ÿ ÿ ÿ ÿ ÿ ÿ ÿ ÿ ÿ ÿ                                                                                                                                                                                                                                                                                                                                                                                                                                                                                                                                                                                                                                                                                                                                                                                                                                                                                                                                                                                                                                                                                                                                                                                                                                                                                                                                                                                                                                                                                                                                                                                                                                                                                                                                                                                                                                                                                                                                                                                                                                                 |
|                 |        | Step 4 Connect the power cord ÿ ÿ ÿ ÿ ÿ ÿ ÿ ÿ ÿ ÿ ÿ ÿ ÿ ÿ ÿ ÿ ÿ ÿ ÿ                                                                                                                                                                                                                                                                                                                                                                                                                                                                                                                                                                                                                                                                                                                                                                                                                                                                                                                                                                                                                                                                                                                                                                                                                                                                                                                                                                                                                                                                                                                                                                                                                                                                                                                                                                                                                                                                                                                                                                                                                                                       |
|                 |        | Step 5 Performing simple settings ÿ ÿ ÿ ÿ ÿ ÿ ÿ ÿ ÿ ÿ ÿ ÿ ÿ ÿ ÿ ÿ ÿ ÿ ÿ                                                                                                                                                                                                                                                                                                                                                                                                                                                                                                                                                                                                                                                                                                                                                                                                                                                                                                                                                                                                                                                                                                                                                                                                                                                                                                                                                                                                                                                                                                                                                                                                                                                                                                                                                                                                                                                                                                                                                                                                                                                   |
|                 |        | Turning on the power ÿÿÿÿÿÿÿÿÿÿÿÿÿÿÿÿÿÿÿÿÿÿÿÿÿÿÿÿÿÿÿÿÿÿÿÿ                                                                                                                                                                                                                                                                                                                                                                                                                                                                                                                                                                                                                                                                                                                                                                                                                                                                                                                                                                                                                                                                                                                                                                                                                                                                                                                                                                                                                                                                                                                                                                                                                                                                                                                                                                                                                                                                                                                                                                                                                                                                 |
|                 |        | Prepare for the game ÿÿÿÿÿÿÿÿÿÿÿÿÿÿÿÿÿÿÿÿÿÿÿÿÿÿÿÿÿÿÿÿÿÿÿÿ                                                                                                                                                                                                                                                                                                                                                                                                                                                                                                                                                                                                                                                                                                                                                                                                                                                                                                                                                                                                                                                                                                                                                                                                                                                                                                                                                                                                                                                                                                                                                                                                                                                                                                                                                                                                                                                                                                                                                                                                                                                                 |
|                 |        | Connecting an external input device ÿÿÿÿÿÿÿÿÿÿÿÿÿÿÿÿÿÿÿÿÿÿÿÿÿÿÿÿÿÿÿÿÿÿÿÿ                                                                                                                                                                                                                                                                                                                                                                                                                                                                                                                                                                                                                                                                                                                                                                                                                                                                                                                                                                                                                                                                                                                                                                                                                                                                                                                                                                                                                                                                                                                                                                                                                                                                                                                                                                                                                                                                                                                                                                                                                                                  |
|                 |        | Connecting a digital camera ÿÿÿÿÿÿÿÿÿÿÿÿÿÿÿÿÿÿÿÿÿÿÿÿÿÿÿÿÿÿÿÿÿÿÿÿ                                                                                                                                                                                                                                                                                                                                                                                                                                                                                                                                                                                                                                                                                                                                                                                                                                                                                                                                                                                                                                                                                                                                                                                                                                                                                                                                                                                                                                                                                                                                                                                                                                                                                                                                                                                                                                                                                                                                                                                                                                                          |
|                 |        | Connecting an audio device that supports optical digital input ÿ ÿ ÿ ÿ ÿ 22                                                                                                                                                                                                                                                                                                                                                                                                                                                                                                                                                                                                                                                                                                                                                                                                                                                                                                                                                                                                                                                                                                                                                                                                                                                                                                                                                                                                                                                                                                                                                                                                                                                                                                                                                                                                                                                                                                                                                                                                                                               |
|                 |        | Inserting a disc or "Memory Stick" 23                                                                                                                                                                                                                                                                                                                                                                                                                                                                                                                                                                                                                                                                                                                                                                                                                                                                                                                                                                                                                                                                                                                                                                                                                                                                                                                                                                                                                                                                                                                                                                                                                                                                                                                                                                                                                                                                                                                                                                                                                                                                                     |
|                 |        | Notes on "Preparation" y y y y y y y y y y y y y y y y y y y                                                                                                                                                                                                                                                                                                                                                                                                                                                                                                                                                                                                                                                                                                                                                                                                                                                                                                                                                                                                                                                                                                                                                                                                                                                                                                                                                                                                                                                                                                                                                                                                                                                                                                                                                                                                                                                                                                                                                                                                                                                              |
| eniov           |        | Watching TV programs ÿÿÿÿÿÿÿÿÿÿÿÿÿÿÿÿÿÿÿÿÿÿÿÿÿÿÿÿÿÿÿÿÿÿÿÿ                                                                                                                                                                                                                                                                                                                                                                                                                                                                                                                                                                                                                                                                                                                                                                                                                                                                                                                                                                                                                                                                                                                                                                                                                                                                                                                                                                                                                                                                                                                                                                                                                                                                                                                                                                                                                                                                                                                                                                                                                                                                 |
| enjoy<br>the tv | tv set | Operate the currently displayed TV program ÿ ÿ ÿ ÿ ÿ ÿ ÿ ÿ ÿ ÿ ÿ ÿ ÿ ÿ ÿ ÿ ÿ ÿ ÿ                                                                                                                                                                                                                                                                                                                                                                                                                                                                                                                                                                                                                                                                                                                                                                                                                                                                                                                                                                                                                                                                                                                                                                                                                                                                                                                                                                                                                                                                                                                                                                                                                                                                                                                                                                                                                                                                                                                                                                                                                                          |
| tile tv         |        | About program guide 999999999999999999999999999999999999                                                                                                                                                                                                                                                                                                                                                                                                                                                                                                                                                                                                                                                                                                                                                                                                                                                                                                                                                                                                                                                                                                                                                                                                                                                                                                                                                                                                                                                                                                                                                                                                                                                                                                                                                                                                                                                                                                                                                                                                                                                                  |
|                 |        | Recording using the program guide $999999999999999999999999999999999999$                                                                                                                                                                                                                                                                                                                                                                                                                                                                                                                                                                                                                                                                                                                                                                                                                                                                                                                                                                                                                                                                                                                                                                                                                                                                                                                                                                                                                                                                                                                                                                                                                                                                                                                                                                                                                                                                                                                                                                                                                                                  |
|                 |        | Recording reservation in the program guide 9 9 9 9 9 9 9 9 9 9 9 9 9 9 9 9 9 9 9                                                                                                                                                                                                                                                                                                                                                                                                                                                                                                                                                                                                                                                                                                                                                                                                                                                                                                                                                                                                                                                                                                                                                                                                                                                                                                                                                                                                                                                                                                                                                                                                                                                                                                                                                                                                                                                                                                                                                                                                                                          |
|                 |        | Recording TV programs 9 9 9 9 9 9 9 9 9 9 9 9 9 9 9 9 9 9 9                                                                                                                                                                                                                                                                                                                                                                                                                                                                                                                                                                                                                                                                                                                                                                                                                                                                                                                                                                                                                                                                                                                                                                                                                                                                                                                                                                                                                                                                                                                                                                                                                                                                                                                                                                                                                                                                                                                                                                                                                                                               |
|                 |        | Playing back video being recorded (chasing playback) ÿ ÿ ÿ ÿ ÿ ÿ ÿ ÿ ÿ ÿ ÿ ÿ ÿ ÿ ÿ ÿ ÿ ÿ ÿ                                                                                                                                                                                                                                                                                                                                                                                                                                                                                                                                                                                                                                                                                                                                                                                                                                                                                                                                                                                                                                                                                                                                                                                                                                                                                                                                                                                                                                                                                                                                                                                                                                                                                                                                                                                                                                                                                                                                                                                                                                |
|                 |        | Schedule recording by specifying date and time \$\frac{1}{2}\frac{1}{2}\frac{1}{2}\frac{1}{2}\frac{1}{2}\frac{1}{2}\frac{1}{2}\frac{1}{2}\frac{1}{2}\frac{1}{2}\frac{1}{2}\frac{1}{2}\frac{1}{2}\frac{1}{2}\frac{1}{2}\frac{1}{2}\frac{1}{2}\frac{1}{2}\frac{1}{2}\frac{1}{2}\frac{1}{2}\frac{1}{2}\frac{1}{2}\frac{1}{2}\frac{1}{2}\frac{1}{2}\frac{1}{2}\frac{1}{2}\frac{1}{2}\frac{1}{2}\frac{1}{2}\frac{1}{2}\frac{1}{2}\frac{1}{2}\frac{1}{2}\frac{1}{2}\frac{1}{2}\frac{1}{2}\frac{1}{2}\frac{1}{2}\frac{1}{2}\frac{1}{2}\frac{1}{2}\frac{1}{2}\frac{1}{2}\frac{1}{2}\frac{1}{2}\frac{1}{2}\frac{1}{2}\frac{1}{2}\frac{1}{2}\frac{1}{2}\frac{1}{2}\frac{1}{2}\frac{1}{2}\frac{1}{2}\frac{1}{2}\frac{1}{2}\frac{1}{2}\frac{1}{2}\frac{1}{2}\frac{1}{2}\frac{1}{2}\frac{1}{2}\frac{1}{2}\frac{1}{2}\frac{1}{2}\frac{1}{2}\frac{1}{2}\frac{1}{2}\frac{1}{2}\frac{1}{2}\frac{1}{2}\frac{1}{2}\frac{1}{2}\frac{1}{2}\frac{1}{2}\frac{1}{2}\frac{1}{2}\frac{1}{2}\frac{1}{2}\frac{1}{2}\frac{1}{2}\frac{1}{2}\frac{1}{2}\frac{1}{2}\frac{1}{2}\frac{1}{2}\frac{1}{2}\frac{1}{2}\frac{1}{2}\frac{1}{2}\frac{1}{2}\frac{1}{2}\frac{1}{2}\frac{1}{2}\frac{1}{2}\frac{1}{2}\frac{1}{2}\frac{1}{2}\frac{1}{2}\frac{1}{2}\frac{1}{2}\frac{1}{2}\frac{1}{2}\frac{1}{2}\frac{1}{2}\frac{1}{2}\frac{1}{2}\frac{1}{2}\frac{1}{2}\frac{1}{2}\frac{1}{2}\frac{1}{2}\frac{1}{2}\frac{1}{2}\frac{1}{2}\frac{1}{2}\frac{1}{2}\frac{1}{2}\frac{1}{2}\frac{1}{2}\frac{1}{2}\frac{1}{2}\frac{1}{2}\frac{1}{2}\frac{1}{2}\frac{1}{2}\frac{1}{2}\frac{1}{2}\frac{1}{2}\frac{1}{2}\frac{1}{2}\frac{1}{2}\frac{1}{2}\frac{1}{2}\frac{1}{2}\frac{1}{2}\frac{1}{2}\frac{1}{2}\frac{1}{2}\frac{1}{2}\frac{1}{2}\frac{1}{2}\frac{1}{2}\frac{1}{2}\frac{1}{2}\frac{1}{2}\frac{1}{2}\frac{1}{2}\frac{1}{2}\frac{1}{2}\frac{1}{2}\frac{1}{2}\frac{1}{2}\frac{1}{2}\frac{1}{2}\frac{1}{2}\frac{1}{2}\frac{1}{2}\frac{1}{2}\frac{1}{2}\frac{1}{2}\frac{1}{2}\frac{1}{2}\frac{1}{2}\frac{1}{2}\frac{1}{2}\frac{1}{2}\frac{1}{2}\frac{1}{2}\frac{1}{2}\frac{1}{2}\frac{1}{2}\frac{1}{2}\frac{1}{2}\frac{1}{2}\frac{1}{2}\frac{1}{2}\frac{1}{2}\frac{1}{2}1 |
|                 |        | Changing/Cancelling Scheduled Recording ••••••••••••••••••••••••••••••••••••                                                                                                                                                                                                                                                                                                                                                                                                                                                                                                                                                                                                                                                                                                                                                                                                                                                                                                                                                                                                                                                                                                                                                                                                                                                                                                                                                                                                                                                                                                                                                                                                                                                                                                                                                                                                                                                                                                                                                                                                                                              |
|                 |        | Notes on "Enjoying TV" ប៉ូប៉ូប៉ូប៉ូប៉ូប៉ូប៉ូប៉ូប៉ូប៉ូប៉ូប៉ូប៉ូប                                                                                                                                                                                                                                                                                                                                                                                                                                                                                                                                                                                                                                                                                                                                                                                                                                                                                                                                                                                                                                                                                                                                                                                                                                                                                                                                                                                                                                                                                                                                                                                                                                                                                                                                                                                                                                                                                                                                                                                                                                                           |
| enjoy           |        | Viewing images ÿ ÿ ÿ ÿ ÿ ÿ ÿ ÿ ÿ ÿ ÿ ÿ ÿ ÿ ÿ ÿ ÿ ÿ ÿ                                                                                                                                                                                                                                                                                                                                                                                                                                                                                                                                                                                                                                                                                                                                                                                                                                                                                                                                                                                                                                                                                                                                                                                                                                                                                                                                                                                                                                                                                                                                                                                                                                                                                                                                                                                                                                                                                                                                                                                                                                                                      |
| the video       | video  | Playing back video yyyyyyyyyyyyyyyyyyyyyyyyyyyyyyyyyyyy                                                                                                                                                                                                                                                                                                                                                                                                                                                                                                                                                                                                                                                                                                                                                                                                                                                                                                                                                                                                                                                                                                                                                                                                                                                                                                                                                                                                                                                                                                                                                                                                                                                                                                                                                                                                                                                                                                                                                                                                                                                                   |
| the video       |        | Editing video ÿÿÿÿÿÿÿÿÿÿÿÿÿÿÿÿÿÿÿÿÿÿÿÿÿÿÿÿÿÿÿÿÿÿÿÿ                                                                                                                                                                                                                                                                                                                                                                                                                                                                                                                                                                                                                                                                                                                                                                                                                                                                                                                                                                                                                                                                                                                                                                                                                                                                                                                                                                                                                                                                                                                                                                                                                                                                                                                                                                                                                                                                                                                                                                                                                                                                        |
|                 |        | Changing the name of a video ÿÿÿÿÿÿÿÿÿÿÿÿÿÿÿÿÿÿÿÿÿÿÿÿÿÿÿÿÿÿÿÿÿÿÿÿ                                                                                                                                                                                                                                                                                                                                                                                                                                                                                                                                                                                                                                                                                                                                                                                                                                                                                                                                                                                                                                                                                                                                                                                                                                                                                                                                                                                                                                                                                                                                                                                                                                                                                                                                                                                                                                                                                                                                                                                                                                                         |
|                 |        | Checking image information ÿÿÿÿÿÿÿÿÿÿÿÿÿÿÿÿÿÿÿÿÿÿÿÿÿÿÿÿÿÿÿÿÿÿÿÿ                                                                                                                                                                                                                                                                                                                                                                                                                                                                                                                                                                                                                                                                                                                                                                                                                                                                                                                                                                                                                                                                                                                                                                                                                                                                                                                                                                                                                                                                                                                                                                                                                                                                                                                                                                                                                                                                                                                                                                                                                                                           |
|                 |        | Protecting video ÿÿÿÿÿÿÿÿÿÿÿÿÿÿÿÿÿÿÿÿÿÿÿÿÿÿÿÿÿÿÿÿÿÿÿÿ                                                                                                                                                                                                                                                                                                                                                                                                                                                                                                                                                                                                                                                                                                                                                                                                                                                                                                                                                                                                                                                                                                                                                                                                                                                                                                                                                                                                                                                                                                                                                                                                                                                                                                                                                                                                                                                                                                                                                                                                                                                                     |
|                 |        | Delete video ប្រកួតបានប្រកួតបានប្រកួតបានប្រកួតបានប្រកួតបានបានបានបានបានបានបានបានបានបានបានបានបានប                                                                                                                                                                                                                                                                                                                                                                                                                                                                                                                                                                                                                                                                                                                                                                                                                                                                                                                                                                                                                                                                                                                                                                                                                                                                                                                                                                                                                                                                                                                                                                                                                                                                                                                                                                                                                                                                                                                                                                                                                           |
|                 |        | Operating the image being played back ÿ ÿ ÿ ÿ ÿ ÿ ÿ ÿ ÿ ÿ ÿ ÿ ÿ ÿ ÿ ÿ ÿ ÿ ÿ                                                                                                                                                                                                                                                                                                                                                                                                                                                                                                                                                                                                                                                                                                                                                                                                                                                                                                                                                                                                                                                                                                                                                                                                                                                                                                                                                                                                                                                                                                                                                                                                                                                                                                                                                                                                                                                                                                                                                                                                                                               |
|                 |        | Editing screen                                                                                                                                                                                                                                                                                                                                                                                                                                                                                                                                                                                                                                                                                                                                                                                                                                                                                                                                                                                                                                                                                                                                                                                                                                                                                                                                                                                                                                                                                                                                                                                                                                                                                                                                                                                                                                                                                                                                                                                                                                                                                                            |
|                 |        | Dubbing recorded TV programs to DVD ÿ ÿ ÿ ÿ ÿ ÿ ÿ ÿ ÿ ÿ ÿ 3 46                                                                                                                                                                                                                                                                                                                                                                                                                                                                                                                                                                                                                                                                                                                                                                                                                                                                                                                                                                                                                                                                                                                                                                                                                                                                                                                                                                                                                                                                                                                                                                                                                                                                                                                                                                                                                                                                                                                                                                                                                                                            |
|                 |        | Notes on "Enjoying Images " ÿ ÿ ÿ ÿ ÿ ÿ ÿ ÿ ÿ ÿ ÿ ÿ ÿ ÿ ÿ ÿ ÿ ÿ                                                                                                                                                                                                                                                                                                                                                                                                                                                                                                                                                                                                                                                                                                                                                                                                                                                                                                                                                                                                                                                                                                                                                                                                                                                                                                                                                                                                                                                                                                                                                                                                                                                                                                                                                                                                                                                                                                                                                                                                                                                           |