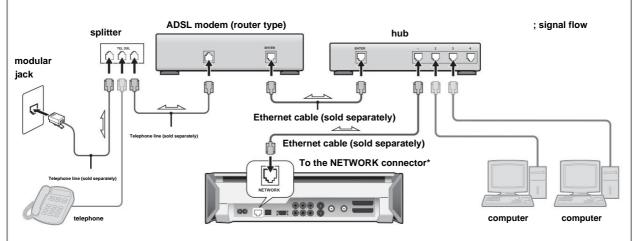

# **Contents (Operation)**

|                 |        | Please read yyyyyyyyyyyyyyyyyyyyyyyyyyyyyyyyyyyy                                                                                                                                                                                                                                                                                                                                                                                                                                                                                                                                                                                                                                                                                                                                                                                                                                                                                                                                                                                                                                                                                                                                                                                                                                                                                                                                                                                                                                                                                                                                                                                                                                                                                                                                                                                                                                                                                                                                                                                                                                                                          |
|-----------------|--------|---------------------------------------------------------------------------------------------------------------------------------------------------------------------------------------------------------------------------------------------------------------------------------------------------------------------------------------------------------------------------------------------------------------------------------------------------------------------------------------------------------------------------------------------------------------------------------------------------------------------------------------------------------------------------------------------------------------------------------------------------------------------------------------------------------------------------------------------------------------------------------------------------------------------------------------------------------------------------------------------------------------------------------------------------------------------------------------------------------------------------------------------------------------------------------------------------------------------------------------------------------------------------------------------------------------------------------------------------------------------------------------------------------------------------------------------------------------------------------------------------------------------------------------------------------------------------------------------------------------------------------------------------------------------------------------------------------------------------------------------------------------------------------------------------------------------------------------------------------------------------------------------------------------------------------------------------------------------------------------------------------------------------------------------------------------------------------------------------------------------------|
| Prepare         |        | Preparation 1 Checking <b>the accessories</b> ÿ ÿ ÿ ÿ ÿ ÿ ÿ ÿ ÿ ÿ ÿ ÿ ÿ ÿ ÿ ÿ ÿ ÿ ÿ                                                                                                                                                                                                                                                                                                                                                                                                                                                                                                                                                                                                                                                                                                                                                                                                                                                                                                                                                                                                                                                                                                                                                                                                                                                                                                                                                                                                                                                                                                                                                                                                                                                                                                                                                                                                                                                                                                                                                                                                                                       |
| ·               |        | Preparation 2 Connecting ÿÿÿÿÿÿÿÿÿÿÿÿÿÿÿÿÿÿÿÿÿÿÿÿÿÿÿÿÿÿÿÿÿÿÿÿ                                                                                                                                                                                                                                                                                                                                                                                                                                                                                                                                                                                                                                                                                                                                                                                                                                                                                                                                                                                                                                                                                                                                                                                                                                                                                                                                                                                                                                                                                                                                                                                                                                                                                                                                                                                                                                                                                                                                                                                                                                                             |
|                 |        | Step 3 Preparing the remote control ÿ ÿ ÿ ÿ ÿ ÿ ÿ ÿ ÿ ÿ ÿ ÿ ÿ ÿ ÿ ÿ ÿ ÿ ÿ                                                                                                                                                                                                                                                                                                                                                                                                                                                                                                                                                                                                                                                                                                                                                                                                                                                                                                                                                                                                                                                                                                                                                                                                                                                                                                                                                                                                                                                                                                                                                                                                                                                                                                                                                                                                                                                                                                                                                                                                                                                 |
|                 |        | Step 4 Connect the power cord ÿ ÿ ÿ ÿ ÿ ÿ ÿ ÿ ÿ ÿ ÿ ÿ ÿ ÿ ÿ ÿ ÿ ÿ ÿ                                                                                                                                                                                                                                                                                                                                                                                                                                                                                                                                                                                                                                                                                                                                                                                                                                                                                                                                                                                                                                                                                                                                                                                                                                                                                                                                                                                                                                                                                                                                                                                                                                                                                                                                                                                                                                                                                                                                                                                                                                                       |
|                 |        | Step 5 Performing simple settings ÿ ÿ ÿ ÿ ÿ ÿ ÿ ÿ ÿ ÿ ÿ ÿ ÿ ÿ ÿ ÿ ÿ ÿ ÿ                                                                                                                                                                                                                                                                                                                                                                                                                                                                                                                                                                                                                                                                                                                                                                                                                                                                                                                                                                                                                                                                                                                                                                                                                                                                                                                                                                                                                                                                                                                                                                                                                                                                                                                                                                                                                                                                                                                                                                                                                                                   |
|                 |        | Turning on the power ÿÿÿÿÿÿÿÿÿÿÿÿÿÿÿÿÿÿÿÿÿÿÿÿÿÿÿÿÿÿÿÿÿÿÿÿ                                                                                                                                                                                                                                                                                                                                                                                                                                                                                                                                                                                                                                                                                                                                                                                                                                                                                                                                                                                                                                                                                                                                                                                                                                                                                                                                                                                                                                                                                                                                                                                                                                                                                                                                                                                                                                                                                                                                                                                                                                                                 |
|                 |        | Prepare for the game ÿÿÿÿÿÿÿÿÿÿÿÿÿÿÿÿÿÿÿÿÿÿÿÿÿÿÿÿÿÿÿÿÿÿÿÿ                                                                                                                                                                                                                                                                                                                                                                                                                                                                                                                                                                                                                                                                                                                                                                                                                                                                                                                                                                                                                                                                                                                                                                                                                                                                                                                                                                                                                                                                                                                                                                                                                                                                                                                                                                                                                                                                                                                                                                                                                                                                 |
|                 |        | Connecting an external input device ÿÿÿÿÿÿÿÿÿÿÿÿÿÿÿÿÿÿÿÿÿÿÿÿÿÿÿÿÿÿÿÿÿÿÿÿ                                                                                                                                                                                                                                                                                                                                                                                                                                                                                                                                                                                                                                                                                                                                                                                                                                                                                                                                                                                                                                                                                                                                                                                                                                                                                                                                                                                                                                                                                                                                                                                                                                                                                                                                                                                                                                                                                                                                                                                                                                                  |
|                 |        | Connecting a digital camera ÿÿÿÿÿÿÿÿÿÿÿÿÿÿÿÿÿÿÿÿÿÿÿÿÿÿÿÿÿÿÿÿÿÿÿÿ                                                                                                                                                                                                                                                                                                                                                                                                                                                                                                                                                                                                                                                                                                                                                                                                                                                                                                                                                                                                                                                                                                                                                                                                                                                                                                                                                                                                                                                                                                                                                                                                                                                                                                                                                                                                                                                                                                                                                                                                                                                          |
|                 |        | Connecting an audio device that supports optical digital input ÿ ÿ ÿ ÿ ÿ 22                                                                                                                                                                                                                                                                                                                                                                                                                                                                                                                                                                                                                                                                                                                                                                                                                                                                                                                                                                                                                                                                                                                                                                                                                                                                                                                                                                                                                                                                                                                                                                                                                                                                                                                                                                                                                                                                                                                                                                                                                                               |
|                 |        | Inserting a disc or "Memory Stick" 23                                                                                                                                                                                                                                                                                                                                                                                                                                                                                                                                                                                                                                                                                                                                                                                                                                                                                                                                                                                                                                                                                                                                                                                                                                                                                                                                                                                                                                                                                                                                                                                                                                                                                                                                                                                                                                                                                                                                                                                                                                                                                     |
|                 |        | Notes on "Preparation" y y y y y y y y y y y y y y y y y y y                                                                                                                                                                                                                                                                                                                                                                                                                                                                                                                                                                                                                                                                                                                                                                                                                                                                                                                                                                                                                                                                                                                                                                                                                                                                                                                                                                                                                                                                                                                                                                                                                                                                                                                                                                                                                                                                                                                                                                                                                                                              |
| eniov           |        | Watching TV programs ÿÿÿÿÿÿÿÿÿÿÿÿÿÿÿÿÿÿÿÿÿÿÿÿÿÿÿÿÿÿÿÿÿÿÿÿ                                                                                                                                                                                                                                                                                                                                                                                                                                                                                                                                                                                                                                                                                                                                                                                                                                                                                                                                                                                                                                                                                                                                                                                                                                                                                                                                                                                                                                                                                                                                                                                                                                                                                                                                                                                                                                                                                                                                                                                                                                                                 |
| enjoy<br>the tv | tv set | Operate the currently displayed TV program ÿ ÿ ÿ ÿ ÿ ÿ ÿ ÿ ÿ ÿ ÿ ÿ ÿ ÿ ÿ ÿ ÿ ÿ ÿ                                                                                                                                                                                                                                                                                                                                                                                                                                                                                                                                                                                                                                                                                                                                                                                                                                                                                                                                                                                                                                                                                                                                                                                                                                                                                                                                                                                                                                                                                                                                                                                                                                                                                                                                                                                                                                                                                                                                                                                                                                          |
| tile tv         |        | About program guide 999999999999999999999999999999999999                                                                                                                                                                                                                                                                                                                                                                                                                                                                                                                                                                                                                                                                                                                                                                                                                                                                                                                                                                                                                                                                                                                                                                                                                                                                                                                                                                                                                                                                                                                                                                                                                                                                                                                                                                                                                                                                                                                                                                                                                                                                  |
|                 |        | Recording using the program guide $999999999999999999999999999999999999$                                                                                                                                                                                                                                                                                                                                                                                                                                                                                                                                                                                                                                                                                                                                                                                                                                                                                                                                                                                                                                                                                                                                                                                                                                                                                                                                                                                                                                                                                                                                                                                                                                                                                                                                                                                                                                                                                                                                                                                                                                                  |
|                 |        | Recording reservation in the program guide 9 9 9 9 9 9 9 9 9 9 9 9 9 9 9 9 9 9 9                                                                                                                                                                                                                                                                                                                                                                                                                                                                                                                                                                                                                                                                                                                                                                                                                                                                                                                                                                                                                                                                                                                                                                                                                                                                                                                                                                                                                                                                                                                                                                                                                                                                                                                                                                                                                                                                                                                                                                                                                                          |
|                 |        | Recording TV programs 9 9 9 9 9 9 9 9 9 9 9 9 9 9 9 9 9 9 9                                                                                                                                                                                                                                                                                                                                                                                                                                                                                                                                                                                                                                                                                                                                                                                                                                                                                                                                                                                                                                                                                                                                                                                                                                                                                                                                                                                                                                                                                                                                                                                                                                                                                                                                                                                                                                                                                                                                                                                                                                                               |
|                 |        | Playing back video being recorded (chasing playback) ÿ ÿ ÿ ÿ ÿ ÿ ÿ ÿ ÿ ÿ ÿ ÿ ÿ ÿ ÿ ÿ ÿ ÿ ÿ                                                                                                                                                                                                                                                                                                                                                                                                                                                                                                                                                                                                                                                                                                                                                                                                                                                                                                                                                                                                                                                                                                                                                                                                                                                                                                                                                                                                                                                                                                                                                                                                                                                                                                                                                                                                                                                                                                                                                                                                                                |
|                 |        | Schedule recording by specifying date and time \$\frac{1}{2}\frac{1}{2}\frac{1}{2}\frac{1}{2}\frac{1}{2}\frac{1}{2}\frac{1}{2}\frac{1}{2}\frac{1}{2}\frac{1}{2}\frac{1}{2}\frac{1}{2}\frac{1}{2}\frac{1}{2}\frac{1}{2}\frac{1}{2}\frac{1}{2}\frac{1}{2}\frac{1}{2}\frac{1}{2}\frac{1}{2}\frac{1}{2}\frac{1}{2}\frac{1}{2}\frac{1}{2}\frac{1}{2}\frac{1}{2}\frac{1}{2}\frac{1}{2}\frac{1}{2}\frac{1}{2}\frac{1}{2}\frac{1}{2}\frac{1}{2}\frac{1}{2}\frac{1}{2}\frac{1}{2}\frac{1}{2}\frac{1}{2}\frac{1}{2}\frac{1}{2}\frac{1}{2}\frac{1}{2}\frac{1}{2}\frac{1}{2}\frac{1}{2}\frac{1}{2}\frac{1}{2}\frac{1}{2}\frac{1}{2}\frac{1}{2}\frac{1}{2}\frac{1}{2}\frac{1}{2}\frac{1}{2}\frac{1}{2}\frac{1}{2}\frac{1}{2}\frac{1}{2}\frac{1}{2}\frac{1}{2}\frac{1}{2}\frac{1}{2}\frac{1}{2}\frac{1}{2}\frac{1}{2}\frac{1}{2}\frac{1}{2}\frac{1}{2}\frac{1}{2}\frac{1}{2}\frac{1}{2}\frac{1}{2}\frac{1}{2}\frac{1}{2}\frac{1}{2}\frac{1}{2}\frac{1}{2}\frac{1}{2}\frac{1}{2}\frac{1}{2}\frac{1}{2}\frac{1}{2}\frac{1}{2}\frac{1}{2}\frac{1}{2}\frac{1}{2}\frac{1}{2}\frac{1}{2}\frac{1}{2}\frac{1}{2}\frac{1}{2}\frac{1}{2}\frac{1}{2}\frac{1}{2}\frac{1}{2}\frac{1}{2}\frac{1}{2}\frac{1}{2}\frac{1}{2}\frac{1}{2}\frac{1}{2}\frac{1}{2}\frac{1}{2}\frac{1}{2}\frac{1}{2}\frac{1}{2}\frac{1}{2}\frac{1}{2}\frac{1}{2}\frac{1}{2}\frac{1}{2}\frac{1}{2}\frac{1}{2}\frac{1}{2}\frac{1}{2}\frac{1}{2}\frac{1}{2}\frac{1}{2}\frac{1}{2}\frac{1}{2}\frac{1}{2}\frac{1}{2}\frac{1}{2}\frac{1}{2}\frac{1}{2}\frac{1}{2}\frac{1}{2}\frac{1}{2}\frac{1}{2}\frac{1}{2}\frac{1}{2}\frac{1}{2}\frac{1}{2}\frac{1}{2}\frac{1}{2}\frac{1}{2}\frac{1}{2}\frac{1}{2}\frac{1}{2}\frac{1}{2}\frac{1}{2}\frac{1}{2}\frac{1}{2}\frac{1}{2}\frac{1}{2}\frac{1}{2}\frac{1}{2}\frac{1}{2}\frac{1}{2}\frac{1}{2}\frac{1}{2}\frac{1}{2}\frac{1}{2}\frac{1}{2}\frac{1}{2}\frac{1}{2}\frac{1}{2}\frac{1}{2}\frac{1}{2}\frac{1}{2}\frac{1}{2}\frac{1}{2}\frac{1}{2}\frac{1}{2}\frac{1}{2}\frac{1}{2}\frac{1}{2}\frac{1}{2}\frac{1}{2}\frac{1}{2}\frac{1}{2}\frac{1}{2}\frac{1}{2}\frac{1}{2}\frac{1}{2}\frac{1}{2}\frac{1}{2}\frac{1}{2}\frac{1}{2}\frac{1}{2}1 |
|                 |        | Changing/Cancelling Scheduled Recording ••••••••••••••••••••••••••••••••••••                                                                                                                                                                                                                                                                                                                                                                                                                                                                                                                                                                                                                                                                                                                                                                                                                                                                                                                                                                                                                                                                                                                                                                                                                                                                                                                                                                                                                                                                                                                                                                                                                                                                                                                                                                                                                                                                                                                                                                                                                                              |
|                 |        | Notes on "Enjoying TV" ប៉ូប៉ូប៉ូប៉ូប៉ូប៉ូប៉ូប៉ូប៉ូប៉ូប៉ូប៉ូប៉ូប                                                                                                                                                                                                                                                                                                                                                                                                                                                                                                                                                                                                                                                                                                                                                                                                                                                                                                                                                                                                                                                                                                                                                                                                                                                                                                                                                                                                                                                                                                                                                                                                                                                                                                                                                                                                                                                                                                                                                                                                                                                           |
| enjoy           |        | Viewing images ÿ ÿ ÿ ÿ ÿ ÿ ÿ ÿ ÿ ÿ ÿ ÿ ÿ ÿ ÿ ÿ ÿ ÿ ÿ                                                                                                                                                                                                                                                                                                                                                                                                                                                                                                                                                                                                                                                                                                                                                                                                                                                                                                                                                                                                                                                                                                                                                                                                                                                                                                                                                                                                                                                                                                                                                                                                                                                                                                                                                                                                                                                                                                                                                                                                                                                                      |
| the video       | video  | Playing back video yyyyyyyyyyyyyyyyyyyyyyyyyyyyyyyyyyyy                                                                                                                                                                                                                                                                                                                                                                                                                                                                                                                                                                                                                                                                                                                                                                                                                                                                                                                                                                                                                                                                                                                                                                                                                                                                                                                                                                                                                                                                                                                                                                                                                                                                                                                                                                                                                                                                                                                                                                                                                                                                   |
| the video       |        | Editing video ÿÿÿÿÿÿÿÿÿÿÿÿÿÿÿÿÿÿÿÿÿÿÿÿÿÿÿÿÿÿÿÿÿÿÿÿ                                                                                                                                                                                                                                                                                                                                                                                                                                                                                                                                                                                                                                                                                                                                                                                                                                                                                                                                                                                                                                                                                                                                                                                                                                                                                                                                                                                                                                                                                                                                                                                                                                                                                                                                                                                                                                                                                                                                                                                                                                                                        |
|                 |        | Changing the name of a video ÿÿÿÿÿÿÿÿÿÿÿÿÿÿÿÿÿÿÿÿÿÿÿÿÿÿÿÿÿÿÿÿÿÿÿÿ                                                                                                                                                                                                                                                                                                                                                                                                                                                                                                                                                                                                                                                                                                                                                                                                                                                                                                                                                                                                                                                                                                                                                                                                                                                                                                                                                                                                                                                                                                                                                                                                                                                                                                                                                                                                                                                                                                                                                                                                                                                         |
|                 |        | Checking image information ÿÿÿÿÿÿÿÿÿÿÿÿÿÿÿÿÿÿÿÿÿÿÿÿÿÿÿÿÿÿÿÿÿÿÿÿ                                                                                                                                                                                                                                                                                                                                                                                                                                                                                                                                                                                                                                                                                                                                                                                                                                                                                                                                                                                                                                                                                                                                                                                                                                                                                                                                                                                                                                                                                                                                                                                                                                                                                                                                                                                                                                                                                                                                                                                                                                                           |
|                 |        | Protecting video ÿÿÿÿÿÿÿÿÿÿÿÿÿÿÿÿÿÿÿÿÿÿÿÿÿÿÿÿÿÿÿÿÿÿÿÿ                                                                                                                                                                                                                                                                                                                                                                                                                                                                                                                                                                                                                                                                                                                                                                                                                                                                                                                                                                                                                                                                                                                                                                                                                                                                                                                                                                                                                                                                                                                                                                                                                                                                                                                                                                                                                                                                                                                                                                                                                                                                     |
|                 |        | Delete video ប្រកួតបានប្រកួតបានប្រកួតបានប្រកួតបានប្រកួតបានបានបានបានបានបានបានបានបានបានបានបានបានប                                                                                                                                                                                                                                                                                                                                                                                                                                                                                                                                                                                                                                                                                                                                                                                                                                                                                                                                                                                                                                                                                                                                                                                                                                                                                                                                                                                                                                                                                                                                                                                                                                                                                                                                                                                                                                                                                                                                                                                                                           |
|                 |        | Operating the image being played back ÿ ÿ ÿ ÿ ÿ ÿ ÿ ÿ ÿ ÿ ÿ ÿ ÿ ÿ ÿ ÿ ÿ ÿ ÿ                                                                                                                                                                                                                                                                                                                                                                                                                                                                                                                                                                                                                                                                                                                                                                                                                                                                                                                                                                                                                                                                                                                                                                                                                                                                                                                                                                                                                                                                                                                                                                                                                                                                                                                                                                                                                                                                                                                                                                                                                                               |
|                 |        | Editing screen                                                                                                                                                                                                                                                                                                                                                                                                                                                                                                                                                                                                                                                                                                                                                                                                                                                                                                                                                                                                                                                                                                                                                                                                                                                                                                                                                                                                                                                                                                                                                                                                                                                                                                                                                                                                                                                                                                                                                                                                                                                                                                            |
|                 |        | Dubbing recorded TV programs to DVD ÿ ÿ ÿ ÿ ÿ ÿ ÿ ÿ ÿ ÿ ÿ 3 46                                                                                                                                                                                                                                                                                                                                                                                                                                                                                                                                                                                                                                                                                                                                                                                                                                                                                                                                                                                                                                                                                                                                                                                                                                                                                                                                                                                                                                                                                                                                                                                                                                                                                                                                                                                                                                                                                                                                                                                                                                                            |
|                 |        | Notes on "Enjoying Images " ÿ ÿ ÿ ÿ ÿ ÿ ÿ ÿ ÿ ÿ ÿ ÿ ÿ ÿ ÿ ÿ ÿ ÿ                                                                                                                                                                                                                                                                                                                                                                                                                                                                                                                                                                                                                                                                                                                                                                                                                                                                                                                                                                                                                                                                                                                                                                                                                                                                                                                                                                                                                                                                                                                                                                                                                                                                                                                                                                                                                                                                                                                                                                                                                                                           |