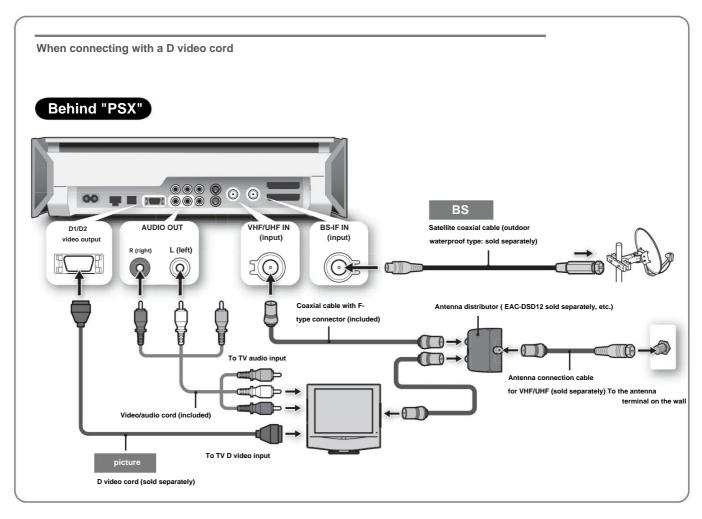

# **Contents (Operation)**

|                 |        | Please read yyyyyyyyyyyyyyyyyyyyyyyyyyyyyyyyyyyy                                                                                                                                                                                                                                                                                                                                                                                                                                                                                                                                                                                                                                                                                                                                                                                                                                                                                                                                                                                                                                                                                                                                                                                                                                                                                                                                                                                                                                                                                                                                                                                                                                                                                                                                                                                                                                                                                                                                                                                                                                                                          |
|-----------------|--------|---------------------------------------------------------------------------------------------------------------------------------------------------------------------------------------------------------------------------------------------------------------------------------------------------------------------------------------------------------------------------------------------------------------------------------------------------------------------------------------------------------------------------------------------------------------------------------------------------------------------------------------------------------------------------------------------------------------------------------------------------------------------------------------------------------------------------------------------------------------------------------------------------------------------------------------------------------------------------------------------------------------------------------------------------------------------------------------------------------------------------------------------------------------------------------------------------------------------------------------------------------------------------------------------------------------------------------------------------------------------------------------------------------------------------------------------------------------------------------------------------------------------------------------------------------------------------------------------------------------------------------------------------------------------------------------------------------------------------------------------------------------------------------------------------------------------------------------------------------------------------------------------------------------------------------------------------------------------------------------------------------------------------------------------------------------------------------------------------------------------------|
| Prepare         |        | Preparation 1 Checking <b>the accessories</b> ÿ ÿ ÿ ÿ ÿ ÿ ÿ ÿ ÿ ÿ ÿ ÿ ÿ ÿ ÿ ÿ ÿ ÿ ÿ                                                                                                                                                                                                                                                                                                                                                                                                                                                                                                                                                                                                                                                                                                                                                                                                                                                                                                                                                                                                                                                                                                                                                                                                                                                                                                                                                                                                                                                                                                                                                                                                                                                                                                                                                                                                                                                                                                                                                                                                                                       |
| ·               |        | Preparation 2 Connecting ÿÿÿÿÿÿÿÿÿÿÿÿÿÿÿÿÿÿÿÿÿÿÿÿÿÿÿÿÿÿÿÿÿÿÿÿ                                                                                                                                                                                                                                                                                                                                                                                                                                                                                                                                                                                                                                                                                                                                                                                                                                                                                                                                                                                                                                                                                                                                                                                                                                                                                                                                                                                                                                                                                                                                                                                                                                                                                                                                                                                                                                                                                                                                                                                                                                                             |
|                 |        | Step 3 Preparing the remote control ÿ ÿ ÿ ÿ ÿ ÿ ÿ ÿ ÿ ÿ ÿ ÿ ÿ ÿ ÿ ÿ ÿ ÿ ÿ                                                                                                                                                                                                                                                                                                                                                                                                                                                                                                                                                                                                                                                                                                                                                                                                                                                                                                                                                                                                                                                                                                                                                                                                                                                                                                                                                                                                                                                                                                                                                                                                                                                                                                                                                                                                                                                                                                                                                                                                                                                 |
|                 |        | Step 4 Connect the power cord ÿ ÿ ÿ ÿ ÿ ÿ ÿ ÿ ÿ ÿ ÿ ÿ ÿ ÿ ÿ ÿ ÿ ÿ ÿ                                                                                                                                                                                                                                                                                                                                                                                                                                                                                                                                                                                                                                                                                                                                                                                                                                                                                                                                                                                                                                                                                                                                                                                                                                                                                                                                                                                                                                                                                                                                                                                                                                                                                                                                                                                                                                                                                                                                                                                                                                                       |
|                 |        | Step 5 Performing simple settings ÿ ÿ ÿ ÿ ÿ ÿ ÿ ÿ ÿ ÿ ÿ ÿ ÿ ÿ ÿ ÿ ÿ ÿ ÿ                                                                                                                                                                                                                                                                                                                                                                                                                                                                                                                                                                                                                                                                                                                                                                                                                                                                                                                                                                                                                                                                                                                                                                                                                                                                                                                                                                                                                                                                                                                                                                                                                                                                                                                                                                                                                                                                                                                                                                                                                                                   |
|                 |        | Turning on the power ÿÿÿÿÿÿÿÿÿÿÿÿÿÿÿÿÿÿÿÿÿÿÿÿÿÿÿÿÿÿÿÿÿÿÿÿ                                                                                                                                                                                                                                                                                                                                                                                                                                                                                                                                                                                                                                                                                                                                                                                                                                                                                                                                                                                                                                                                                                                                                                                                                                                                                                                                                                                                                                                                                                                                                                                                                                                                                                                                                                                                                                                                                                                                                                                                                                                                 |
|                 |        | Prepare for the game ÿÿÿÿÿÿÿÿÿÿÿÿÿÿÿÿÿÿÿÿÿÿÿÿÿÿÿÿÿÿÿÿÿÿÿÿ                                                                                                                                                                                                                                                                                                                                                                                                                                                                                                                                                                                                                                                                                                                                                                                                                                                                                                                                                                                                                                                                                                                                                                                                                                                                                                                                                                                                                                                                                                                                                                                                                                                                                                                                                                                                                                                                                                                                                                                                                                                                 |
|                 |        | Connecting an external input device ÿÿÿÿÿÿÿÿÿÿÿÿÿÿÿÿÿÿÿÿÿÿÿÿÿÿÿÿÿÿÿÿÿÿÿÿ                                                                                                                                                                                                                                                                                                                                                                                                                                                                                                                                                                                                                                                                                                                                                                                                                                                                                                                                                                                                                                                                                                                                                                                                                                                                                                                                                                                                                                                                                                                                                                                                                                                                                                                                                                                                                                                                                                                                                                                                                                                  |
|                 |        | Connecting a digital camera ÿÿÿÿÿÿÿÿÿÿÿÿÿÿÿÿÿÿÿÿÿÿÿÿÿÿÿÿÿÿÿÿÿÿÿÿ                                                                                                                                                                                                                                                                                                                                                                                                                                                                                                                                                                                                                                                                                                                                                                                                                                                                                                                                                                                                                                                                                                                                                                                                                                                                                                                                                                                                                                                                                                                                                                                                                                                                                                                                                                                                                                                                                                                                                                                                                                                          |
|                 |        | Connecting an audio device that supports optical digital input ÿ ÿ ÿ ÿ ÿ 22                                                                                                                                                                                                                                                                                                                                                                                                                                                                                                                                                                                                                                                                                                                                                                                                                                                                                                                                                                                                                                                                                                                                                                                                                                                                                                                                                                                                                                                                                                                                                                                                                                                                                                                                                                                                                                                                                                                                                                                                                                               |
|                 |        | Inserting a disc or "Memory Stick" 23                                                                                                                                                                                                                                                                                                                                                                                                                                                                                                                                                                                                                                                                                                                                                                                                                                                                                                                                                                                                                                                                                                                                                                                                                                                                                                                                                                                                                                                                                                                                                                                                                                                                                                                                                                                                                                                                                                                                                                                                                                                                                     |
|                 |        | Notes on "Preparation" y y y y y y y y y y y y y y y y y y y                                                                                                                                                                                                                                                                                                                                                                                                                                                                                                                                                                                                                                                                                                                                                                                                                                                                                                                                                                                                                                                                                                                                                                                                                                                                                                                                                                                                                                                                                                                                                                                                                                                                                                                                                                                                                                                                                                                                                                                                                                                              |
| eniov           |        | Watching TV programs ÿÿÿÿÿÿÿÿÿÿÿÿÿÿÿÿÿÿÿÿÿÿÿÿÿÿÿÿÿÿÿÿÿÿÿÿ                                                                                                                                                                                                                                                                                                                                                                                                                                                                                                                                                                                                                                                                                                                                                                                                                                                                                                                                                                                                                                                                                                                                                                                                                                                                                                                                                                                                                                                                                                                                                                                                                                                                                                                                                                                                                                                                                                                                                                                                                                                                 |
| enjoy<br>the tv | tv set | Operate the currently displayed TV program ÿ ÿ ÿ ÿ ÿ ÿ ÿ ÿ ÿ ÿ ÿ ÿ ÿ ÿ ÿ ÿ ÿ ÿ ÿ                                                                                                                                                                                                                                                                                                                                                                                                                                                                                                                                                                                                                                                                                                                                                                                                                                                                                                                                                                                                                                                                                                                                                                                                                                                                                                                                                                                                                                                                                                                                                                                                                                                                                                                                                                                                                                                                                                                                                                                                                                          |
| tile tv         |        | About program guide 999999999999999999999999999999999999                                                                                                                                                                                                                                                                                                                                                                                                                                                                                                                                                                                                                                                                                                                                                                                                                                                                                                                                                                                                                                                                                                                                                                                                                                                                                                                                                                                                                                                                                                                                                                                                                                                                                                                                                                                                                                                                                                                                                                                                                                                                  |
|                 |        | Recording using the program guide $999999999999999999999999999999999999$                                                                                                                                                                                                                                                                                                                                                                                                                                                                                                                                                                                                                                                                                                                                                                                                                                                                                                                                                                                                                                                                                                                                                                                                                                                                                                                                                                                                                                                                                                                                                                                                                                                                                                                                                                                                                                                                                                                                                                                                                                                  |
|                 |        | Recording reservation in the program guide 9 9 9 9 9 9 9 9 9 9 9 9 9 9 9 9 9 9 9                                                                                                                                                                                                                                                                                                                                                                                                                                                                                                                                                                                                                                                                                                                                                                                                                                                                                                                                                                                                                                                                                                                                                                                                                                                                                                                                                                                                                                                                                                                                                                                                                                                                                                                                                                                                                                                                                                                                                                                                                                          |
|                 |        | Recording TV programs 9 9 9 9 9 9 9 9 9 9 9 9 9 9 9 9 9 9 9                                                                                                                                                                                                                                                                                                                                                                                                                                                                                                                                                                                                                                                                                                                                                                                                                                                                                                                                                                                                                                                                                                                                                                                                                                                                                                                                                                                                                                                                                                                                                                                                                                                                                                                                                                                                                                                                                                                                                                                                                                                               |
|                 |        | Playing back video being recorded (chasing playback) ÿ ÿ ÿ ÿ ÿ ÿ ÿ ÿ ÿ ÿ ÿ ÿ ÿ ÿ ÿ ÿ ÿ ÿ ÿ                                                                                                                                                                                                                                                                                                                                                                                                                                                                                                                                                                                                                                                                                                                                                                                                                                                                                                                                                                                                                                                                                                                                                                                                                                                                                                                                                                                                                                                                                                                                                                                                                                                                                                                                                                                                                                                                                                                                                                                                                                |
|                 |        | Schedule recording by specifying date and time \$\frac{1}{2}\frac{1}{2}\frac{1}{2}\frac{1}{2}\frac{1}{2}\frac{1}{2}\frac{1}{2}\frac{1}{2}\frac{1}{2}\frac{1}{2}\frac{1}{2}\frac{1}{2}\frac{1}{2}\frac{1}{2}\frac{1}{2}\frac{1}{2}\frac{1}{2}\frac{1}{2}\frac{1}{2}\frac{1}{2}\frac{1}{2}\frac{1}{2}\frac{1}{2}\frac{1}{2}\frac{1}{2}\frac{1}{2}\frac{1}{2}\frac{1}{2}\frac{1}{2}\frac{1}{2}\frac{1}{2}\frac{1}{2}\frac{1}{2}\frac{1}{2}\frac{1}{2}\frac{1}{2}\frac{1}{2}\frac{1}{2}\frac{1}{2}\frac{1}{2}\frac{1}{2}\frac{1}{2}\frac{1}{2}\frac{1}{2}\frac{1}{2}\frac{1}{2}\frac{1}{2}\frac{1}{2}\frac{1}{2}\frac{1}{2}\frac{1}{2}\frac{1}{2}\frac{1}{2}\frac{1}{2}\frac{1}{2}\frac{1}{2}\frac{1}{2}\frac{1}{2}\frac{1}{2}\frac{1}{2}\frac{1}{2}\frac{1}{2}\frac{1}{2}\frac{1}{2}\frac{1}{2}\frac{1}{2}\frac{1}{2}\frac{1}{2}\frac{1}{2}\frac{1}{2}\frac{1}{2}\frac{1}{2}\frac{1}{2}\frac{1}{2}\frac{1}{2}\frac{1}{2}\frac{1}{2}\frac{1}{2}\frac{1}{2}\frac{1}{2}\frac{1}{2}\frac{1}{2}\frac{1}{2}\frac{1}{2}\frac{1}{2}\frac{1}{2}\frac{1}{2}\frac{1}{2}\frac{1}{2}\frac{1}{2}\frac{1}{2}\frac{1}{2}\frac{1}{2}\frac{1}{2}\frac{1}{2}\frac{1}{2}\frac{1}{2}\frac{1}{2}\frac{1}{2}\frac{1}{2}\frac{1}{2}\frac{1}{2}\frac{1}{2}\frac{1}{2}\frac{1}{2}\frac{1}{2}\frac{1}{2}\frac{1}{2}\frac{1}{2}\frac{1}{2}\frac{1}{2}\frac{1}{2}\frac{1}{2}\frac{1}{2}\frac{1}{2}\frac{1}{2}\frac{1}{2}\frac{1}{2}\frac{1}{2}\frac{1}{2}\frac{1}{2}\frac{1}{2}\frac{1}{2}\frac{1}{2}\frac{1}{2}\frac{1}{2}\frac{1}{2}\frac{1}{2}\frac{1}{2}\frac{1}{2}\frac{1}{2}\frac{1}{2}\frac{1}{2}\frac{1}{2}\frac{1}{2}\frac{1}{2}\frac{1}{2}\frac{1}{2}\frac{1}{2}\frac{1}{2}\frac{1}{2}\frac{1}{2}\frac{1}{2}\frac{1}{2}\frac{1}{2}\frac{1}{2}\frac{1}{2}\frac{1}{2}\frac{1}{2}\frac{1}{2}\frac{1}{2}\frac{1}{2}\frac{1}{2}\frac{1}{2}\frac{1}{2}\frac{1}{2}\frac{1}{2}\frac{1}{2}\frac{1}{2}\frac{1}{2}\frac{1}{2}\frac{1}{2}\frac{1}{2}\frac{1}{2}\frac{1}{2}\frac{1}{2}\frac{1}{2}\frac{1}{2}\frac{1}{2}\frac{1}{2}\frac{1}{2}\frac{1}{2}\frac{1}{2}\frac{1}{2}\frac{1}{2}\frac{1}{2}\frac{1}{2}\frac{1}{2}\frac{1}{2}\frac{1}{2}\frac{1}{2}1 |
|                 |        | Changing/Cancelling Scheduled Recording ••••••••••••••••••••••••••••••••••••                                                                                                                                                                                                                                                                                                                                                                                                                                                                                                                                                                                                                                                                                                                                                                                                                                                                                                                                                                                                                                                                                                                                                                                                                                                                                                                                                                                                                                                                                                                                                                                                                                                                                                                                                                                                                                                                                                                                                                                                                                              |
|                 |        | Notes on "Enjoying TV" ប៉ូប៉ូប៉ូប៉ូប៉ូប៉ូប៉ូប៉ូប៉ូប៉ូប៉ូប៉ូប៉ូប                                                                                                                                                                                                                                                                                                                                                                                                                                                                                                                                                                                                                                                                                                                                                                                                                                                                                                                                                                                                                                                                                                                                                                                                                                                                                                                                                                                                                                                                                                                                                                                                                                                                                                                                                                                                                                                                                                                                                                                                                                                           |
| enjoy           |        | Viewing images ÿ ÿ ÿ ÿ ÿ ÿ ÿ ÿ ÿ ÿ ÿ ÿ ÿ ÿ ÿ ÿ ÿ ÿ ÿ                                                                                                                                                                                                                                                                                                                                                                                                                                                                                                                                                                                                                                                                                                                                                                                                                                                                                                                                                                                                                                                                                                                                                                                                                                                                                                                                                                                                                                                                                                                                                                                                                                                                                                                                                                                                                                                                                                                                                                                                                                                                      |
| the video       | video  | Playing back video yyyyyyyyyyyyyyyyyyyyyyyyyyyyyyyyyyyy                                                                                                                                                                                                                                                                                                                                                                                                                                                                                                                                                                                                                                                                                                                                                                                                                                                                                                                                                                                                                                                                                                                                                                                                                                                                                                                                                                                                                                                                                                                                                                                                                                                                                                                                                                                                                                                                                                                                                                                                                                                                   |
| the video       |        | Editing video ÿÿÿÿÿÿÿÿÿÿÿÿÿÿÿÿÿÿÿÿÿÿÿÿÿÿÿÿÿÿÿÿÿÿÿÿ                                                                                                                                                                                                                                                                                                                                                                                                                                                                                                                                                                                                                                                                                                                                                                                                                                                                                                                                                                                                                                                                                                                                                                                                                                                                                                                                                                                                                                                                                                                                                                                                                                                                                                                                                                                                                                                                                                                                                                                                                                                                        |
|                 |        | Changing the name of a video ÿÿÿÿÿÿÿÿÿÿÿÿÿÿÿÿÿÿÿÿÿÿÿÿÿÿÿÿÿÿÿÿÿÿÿÿ                                                                                                                                                                                                                                                                                                                                                                                                                                                                                                                                                                                                                                                                                                                                                                                                                                                                                                                                                                                                                                                                                                                                                                                                                                                                                                                                                                                                                                                                                                                                                                                                                                                                                                                                                                                                                                                                                                                                                                                                                                                         |
|                 |        | Checking image information ÿÿÿÿÿÿÿÿÿÿÿÿÿÿÿÿÿÿÿÿÿÿÿÿÿÿÿÿÿÿÿÿÿÿÿÿ                                                                                                                                                                                                                                                                                                                                                                                                                                                                                                                                                                                                                                                                                                                                                                                                                                                                                                                                                                                                                                                                                                                                                                                                                                                                                                                                                                                                                                                                                                                                                                                                                                                                                                                                                                                                                                                                                                                                                                                                                                                           |
|                 |        | Protecting video ÿÿÿÿÿÿÿÿÿÿÿÿÿÿÿÿÿÿÿÿÿÿÿÿÿÿÿÿÿÿÿÿÿÿÿÿ                                                                                                                                                                                                                                                                                                                                                                                                                                                                                                                                                                                                                                                                                                                                                                                                                                                                                                                                                                                                                                                                                                                                                                                                                                                                                                                                                                                                                                                                                                                                                                                                                                                                                                                                                                                                                                                                                                                                                                                                                                                                     |
|                 |        | Delete video ប្រកួតបានប្រកួតបានប្រកួតបានប្រកួតបានប្រកួតបានបានបានបានបានបានបានបានបានបានបានបានបានប                                                                                                                                                                                                                                                                                                                                                                                                                                                                                                                                                                                                                                                                                                                                                                                                                                                                                                                                                                                                                                                                                                                                                                                                                                                                                                                                                                                                                                                                                                                                                                                                                                                                                                                                                                                                                                                                                                                                                                                                                           |
|                 |        | Operating the image being played back ÿ ÿ ÿ ÿ ÿ ÿ ÿ ÿ ÿ ÿ ÿ ÿ ÿ ÿ ÿ ÿ ÿ ÿ ÿ                                                                                                                                                                                                                                                                                                                                                                                                                                                                                                                                                                                                                                                                                                                                                                                                                                                                                                                                                                                                                                                                                                                                                                                                                                                                                                                                                                                                                                                                                                                                                                                                                                                                                                                                                                                                                                                                                                                                                                                                                                               |
|                 |        | Editing screen                                                                                                                                                                                                                                                                                                                                                                                                                                                                                                                                                                                                                                                                                                                                                                                                                                                                                                                                                                                                                                                                                                                                                                                                                                                                                                                                                                                                                                                                                                                                                                                                                                                                                                                                                                                                                                                                                                                                                                                                                                                                                                            |
|                 |        | Dubbing recorded TV programs to DVD ÿ ÿ ÿ ÿ ÿ ÿ ÿ ÿ ÿ ÿ ÿ 3 46                                                                                                                                                                                                                                                                                                                                                                                                                                                                                                                                                                                                                                                                                                                                                                                                                                                                                                                                                                                                                                                                                                                                                                                                                                                                                                                                                                                                                                                                                                                                                                                                                                                                                                                                                                                                                                                                                                                                                                                                                                                            |
|                 |        | Notes on "Enjoying Images " ÿ ÿ ÿ ÿ ÿ ÿ ÿ ÿ ÿ ÿ ÿ ÿ ÿ ÿ ÿ ÿ ÿ ÿ                                                                                                                                                                                                                                                                                                                                                                                                                                                                                                                                                                                                                                                                                                                                                                                                                                                                                                                                                                                                                                                                                                                                                                                                                                                                                                                                                                                                                                                                                                                                                                                                                                                                                                                                                                                                                                                                                                                                                                                                                                                           |