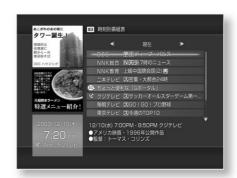

# **Contents (Operation)**

|                 |        | Please read yyyyyyyyyyyyyyyyyyyyyyyyyyyyyyyyyyyy                                                                                                                                                                                                                                                                                                                                                                                                                                                                                                                                                                                                                                                                                                                                                                                                                                                                                                                                                                                                                                                                                                                                                                                                                                                                                                                                                                                                                                                                                                                                                                                                                                                                                                                                                                                                                                                                                                                                                                                                                                                                          |
|-----------------|--------|---------------------------------------------------------------------------------------------------------------------------------------------------------------------------------------------------------------------------------------------------------------------------------------------------------------------------------------------------------------------------------------------------------------------------------------------------------------------------------------------------------------------------------------------------------------------------------------------------------------------------------------------------------------------------------------------------------------------------------------------------------------------------------------------------------------------------------------------------------------------------------------------------------------------------------------------------------------------------------------------------------------------------------------------------------------------------------------------------------------------------------------------------------------------------------------------------------------------------------------------------------------------------------------------------------------------------------------------------------------------------------------------------------------------------------------------------------------------------------------------------------------------------------------------------------------------------------------------------------------------------------------------------------------------------------------------------------------------------------------------------------------------------------------------------------------------------------------------------------------------------------------------------------------------------------------------------------------------------------------------------------------------------------------------------------------------------------------------------------------------------|
| Prepare         |        | Preparation 1 Checking <b>the accessories</b> ÿ ÿ ÿ ÿ ÿ ÿ ÿ ÿ ÿ ÿ ÿ ÿ ÿ ÿ ÿ ÿ ÿ ÿ ÿ                                                                                                                                                                                                                                                                                                                                                                                                                                                                                                                                                                                                                                                                                                                                                                                                                                                                                                                                                                                                                                                                                                                                                                                                                                                                                                                                                                                                                                                                                                                                                                                                                                                                                                                                                                                                                                                                                                                                                                                                                                       |
| ·               |        | Preparation 2 Connecting ÿÿÿÿÿÿÿÿÿÿÿÿÿÿÿÿÿÿÿÿÿÿÿÿÿÿÿÿÿÿÿÿÿÿÿÿ                                                                                                                                                                                                                                                                                                                                                                                                                                                                                                                                                                                                                                                                                                                                                                                                                                                                                                                                                                                                                                                                                                                                                                                                                                                                                                                                                                                                                                                                                                                                                                                                                                                                                                                                                                                                                                                                                                                                                                                                                                                             |
|                 |        | Step 3 Preparing the remote control ÿ ÿ ÿ ÿ ÿ ÿ ÿ ÿ ÿ ÿ ÿ ÿ ÿ ÿ ÿ ÿ ÿ ÿ ÿ                                                                                                                                                                                                                                                                                                                                                                                                                                                                                                                                                                                                                                                                                                                                                                                                                                                                                                                                                                                                                                                                                                                                                                                                                                                                                                                                                                                                                                                                                                                                                                                                                                                                                                                                                                                                                                                                                                                                                                                                                                                 |
|                 |        | Step 4 Connect the power cord ÿ ÿ ÿ ÿ ÿ ÿ ÿ ÿ ÿ ÿ ÿ ÿ ÿ ÿ ÿ ÿ ÿ ÿ ÿ                                                                                                                                                                                                                                                                                                                                                                                                                                                                                                                                                                                                                                                                                                                                                                                                                                                                                                                                                                                                                                                                                                                                                                                                                                                                                                                                                                                                                                                                                                                                                                                                                                                                                                                                                                                                                                                                                                                                                                                                                                                       |
|                 |        | Step 5 Performing simple settings ÿ ÿ ÿ ÿ ÿ ÿ ÿ ÿ ÿ ÿ ÿ ÿ ÿ ÿ ÿ ÿ ÿ ÿ ÿ                                                                                                                                                                                                                                                                                                                                                                                                                                                                                                                                                                                                                                                                                                                                                                                                                                                                                                                                                                                                                                                                                                                                                                                                                                                                                                                                                                                                                                                                                                                                                                                                                                                                                                                                                                                                                                                                                                                                                                                                                                                   |
|                 |        | Turning on the power ÿÿÿÿÿÿÿÿÿÿÿÿÿÿÿÿÿÿÿÿÿÿÿÿÿÿÿÿÿÿÿÿÿÿÿÿ                                                                                                                                                                                                                                                                                                                                                                                                                                                                                                                                                                                                                                                                                                                                                                                                                                                                                                                                                                                                                                                                                                                                                                                                                                                                                                                                                                                                                                                                                                                                                                                                                                                                                                                                                                                                                                                                                                                                                                                                                                                                 |
|                 |        | Prepare for the game ÿÿÿÿÿÿÿÿÿÿÿÿÿÿÿÿÿÿÿÿÿÿÿÿÿÿÿÿÿÿÿÿÿÿÿÿ                                                                                                                                                                                                                                                                                                                                                                                                                                                                                                                                                                                                                                                                                                                                                                                                                                                                                                                                                                                                                                                                                                                                                                                                                                                                                                                                                                                                                                                                                                                                                                                                                                                                                                                                                                                                                                                                                                                                                                                                                                                                 |
|                 |        | Connecting an external input device ÿÿÿÿÿÿÿÿÿÿÿÿÿÿÿÿÿÿÿÿÿÿÿÿÿÿÿÿÿÿÿÿÿÿÿÿ                                                                                                                                                                                                                                                                                                                                                                                                                                                                                                                                                                                                                                                                                                                                                                                                                                                                                                                                                                                                                                                                                                                                                                                                                                                                                                                                                                                                                                                                                                                                                                                                                                                                                                                                                                                                                                                                                                                                                                                                                                                  |
|                 |        | Connecting a digital camera ÿÿÿÿÿÿÿÿÿÿÿÿÿÿÿÿÿÿÿÿÿÿÿÿÿÿÿÿÿÿÿÿÿÿÿÿ                                                                                                                                                                                                                                                                                                                                                                                                                                                                                                                                                                                                                                                                                                                                                                                                                                                                                                                                                                                                                                                                                                                                                                                                                                                                                                                                                                                                                                                                                                                                                                                                                                                                                                                                                                                                                                                                                                                                                                                                                                                          |
|                 |        | Connecting an audio device that supports optical digital input ÿ ÿ ÿ ÿ ÿ 22                                                                                                                                                                                                                                                                                                                                                                                                                                                                                                                                                                                                                                                                                                                                                                                                                                                                                                                                                                                                                                                                                                                                                                                                                                                                                                                                                                                                                                                                                                                                                                                                                                                                                                                                                                                                                                                                                                                                                                                                                                               |
|                 |        | Inserting a disc or "Memory Stick" 23                                                                                                                                                                                                                                                                                                                                                                                                                                                                                                                                                                                                                                                                                                                                                                                                                                                                                                                                                                                                                                                                                                                                                                                                                                                                                                                                                                                                                                                                                                                                                                                                                                                                                                                                                                                                                                                                                                                                                                                                                                                                                     |
|                 |        | Notes on "Preparation" y y y y y y y y y y y y y y y y y y y                                                                                                                                                                                                                                                                                                                                                                                                                                                                                                                                                                                                                                                                                                                                                                                                                                                                                                                                                                                                                                                                                                                                                                                                                                                                                                                                                                                                                                                                                                                                                                                                                                                                                                                                                                                                                                                                                                                                                                                                                                                              |
| eniov           |        | Watching TV programs ÿÿÿÿÿÿÿÿÿÿÿÿÿÿÿÿÿÿÿÿÿÿÿÿÿÿÿÿÿÿÿÿÿÿÿÿ                                                                                                                                                                                                                                                                                                                                                                                                                                                                                                                                                                                                                                                                                                                                                                                                                                                                                                                                                                                                                                                                                                                                                                                                                                                                                                                                                                                                                                                                                                                                                                                                                                                                                                                                                                                                                                                                                                                                                                                                                                                                 |
| enjoy<br>the tv | tv set | Operate the currently displayed TV program ÿ ÿ ÿ ÿ ÿ ÿ ÿ ÿ ÿ ÿ ÿ ÿ ÿ ÿ ÿ ÿ ÿ ÿ ÿ                                                                                                                                                                                                                                                                                                                                                                                                                                                                                                                                                                                                                                                                                                                                                                                                                                                                                                                                                                                                                                                                                                                                                                                                                                                                                                                                                                                                                                                                                                                                                                                                                                                                                                                                                                                                                                                                                                                                                                                                                                          |
| tile tv         |        | About program guide 999999999999999999999999999999999999                                                                                                                                                                                                                                                                                                                                                                                                                                                                                                                                                                                                                                                                                                                                                                                                                                                                                                                                                                                                                                                                                                                                                                                                                                                                                                                                                                                                                                                                                                                                                                                                                                                                                                                                                                                                                                                                                                                                                                                                                                                                  |
|                 |        | Recording using the program guide $999999999999999999999999999999999999$                                                                                                                                                                                                                                                                                                                                                                                                                                                                                                                                                                                                                                                                                                                                                                                                                                                                                                                                                                                                                                                                                                                                                                                                                                                                                                                                                                                                                                                                                                                                                                                                                                                                                                                                                                                                                                                                                                                                                                                                                                                  |
|                 |        | Recording reservation in the program guide 9 9 9 9 9 9 9 9 9 9 9 9 9 9 9 9 9 9 9                                                                                                                                                                                                                                                                                                                                                                                                                                                                                                                                                                                                                                                                                                                                                                                                                                                                                                                                                                                                                                                                                                                                                                                                                                                                                                                                                                                                                                                                                                                                                                                                                                                                                                                                                                                                                                                                                                                                                                                                                                          |
|                 |        | Recording TV programs 9 9 9 9 9 9 9 9 9 9 9 9 9 9 9 9 9 9 9                                                                                                                                                                                                                                                                                                                                                                                                                                                                                                                                                                                                                                                                                                                                                                                                                                                                                                                                                                                                                                                                                                                                                                                                                                                                                                                                                                                                                                                                                                                                                                                                                                                                                                                                                                                                                                                                                                                                                                                                                                                               |
|                 |        | Playing back video being recorded (chasing playback) ÿ ÿ ÿ ÿ ÿ ÿ ÿ ÿ ÿ ÿ ÿ ÿ ÿ ÿ ÿ ÿ ÿ ÿ ÿ                                                                                                                                                                                                                                                                                                                                                                                                                                                                                                                                                                                                                                                                                                                                                                                                                                                                                                                                                                                                                                                                                                                                                                                                                                                                                                                                                                                                                                                                                                                                                                                                                                                                                                                                                                                                                                                                                                                                                                                                                                |
|                 |        | Schedule recording by specifying date and time \$\frac{1}{2}\frac{1}{2}\frac{1}{2}\frac{1}{2}\frac{1}{2}\frac{1}{2}\frac{1}{2}\frac{1}{2}\frac{1}{2}\frac{1}{2}\frac{1}{2}\frac{1}{2}\frac{1}{2}\frac{1}{2}\frac{1}{2}\frac{1}{2}\frac{1}{2}\frac{1}{2}\frac{1}{2}\frac{1}{2}\frac{1}{2}\frac{1}{2}\frac{1}{2}\frac{1}{2}\frac{1}{2}\frac{1}{2}\frac{1}{2}\frac{1}{2}\frac{1}{2}\frac{1}{2}\frac{1}{2}\frac{1}{2}\frac{1}{2}\frac{1}{2}\frac{1}{2}\frac{1}{2}\frac{1}{2}\frac{1}{2}\frac{1}{2}\frac{1}{2}\frac{1}{2}\frac{1}{2}\frac{1}{2}\frac{1}{2}\frac{1}{2}\frac{1}{2}\frac{1}{2}\frac{1}{2}\frac{1}{2}\frac{1}{2}\frac{1}{2}\frac{1}{2}\frac{1}{2}\frac{1}{2}\frac{1}{2}\frac{1}{2}\frac{1}{2}\frac{1}{2}\frac{1}{2}\frac{1}{2}\frac{1}{2}\frac{1}{2}\frac{1}{2}\frac{1}{2}\frac{1}{2}\frac{1}{2}\frac{1}{2}\frac{1}{2}\frac{1}{2}\frac{1}{2}\frac{1}{2}\frac{1}{2}\frac{1}{2}\frac{1}{2}\frac{1}{2}\frac{1}{2}\frac{1}{2}\frac{1}{2}\frac{1}{2}\frac{1}{2}\frac{1}{2}\frac{1}{2}\frac{1}{2}\frac{1}{2}\frac{1}{2}\frac{1}{2}\frac{1}{2}\frac{1}{2}\frac{1}{2}\frac{1}{2}\frac{1}{2}\frac{1}{2}\frac{1}{2}\frac{1}{2}\frac{1}{2}\frac{1}{2}\frac{1}{2}\frac{1}{2}\frac{1}{2}\frac{1}{2}\frac{1}{2}\frac{1}{2}\frac{1}{2}\frac{1}{2}\frac{1}{2}\frac{1}{2}\frac{1}{2}\frac{1}{2}\frac{1}{2}\frac{1}{2}\frac{1}{2}\frac{1}{2}\frac{1}{2}\frac{1}{2}\frac{1}{2}\frac{1}{2}\frac{1}{2}\frac{1}{2}\frac{1}{2}\frac{1}{2}\frac{1}{2}\frac{1}{2}\frac{1}{2}\frac{1}{2}\frac{1}{2}\frac{1}{2}\frac{1}{2}\frac{1}{2}\frac{1}{2}\frac{1}{2}\frac{1}{2}\frac{1}{2}\frac{1}{2}\frac{1}{2}\frac{1}{2}\frac{1}{2}\frac{1}{2}\frac{1}{2}\frac{1}{2}\frac{1}{2}\frac{1}{2}\frac{1}{2}\frac{1}{2}\frac{1}{2}\frac{1}{2}\frac{1}{2}\frac{1}{2}\frac{1}{2}\frac{1}{2}\frac{1}{2}\frac{1}{2}\frac{1}{2}\frac{1}{2}\frac{1}{2}\frac{1}{2}\frac{1}{2}\frac{1}{2}\frac{1}{2}\frac{1}{2}\frac{1}{2}\frac{1}{2}\frac{1}{2}\frac{1}{2}\frac{1}{2}\frac{1}{2}\frac{1}{2}\frac{1}{2}\frac{1}{2}\frac{1}{2}\frac{1}{2}\frac{1}{2}\frac{1}{2}\frac{1}{2}\frac{1}{2}\frac{1}{2}\frac{1}{2}\frac{1}{2}\frac{1}{2}\frac{1}{2}\frac{1}{2}\frac{1}{2}1 |
|                 |        | Changing/Cancelling Scheduled Recording ••••••••••••••••••••••••••••••••••••                                                                                                                                                                                                                                                                                                                                                                                                                                                                                                                                                                                                                                                                                                                                                                                                                                                                                                                                                                                                                                                                                                                                                                                                                                                                                                                                                                                                                                                                                                                                                                                                                                                                                                                                                                                                                                                                                                                                                                                                                                              |
|                 |        | Notes on "Enjoying TV" ប៉ូប៉ូប៉ូប៉ូប៉ូប៉ូប៉ូប៉ូប៉ូប៉ូប៉ូប៉ូប៉ូប                                                                                                                                                                                                                                                                                                                                                                                                                                                                                                                                                                                                                                                                                                                                                                                                                                                                                                                                                                                                                                                                                                                                                                                                                                                                                                                                                                                                                                                                                                                                                                                                                                                                                                                                                                                                                                                                                                                                                                                                                                                           |
| enjoy           |        | Viewing images ÿ ÿ ÿ ÿ ÿ ÿ ÿ ÿ ÿ ÿ ÿ ÿ ÿ ÿ ÿ ÿ ÿ ÿ ÿ                                                                                                                                                                                                                                                                                                                                                                                                                                                                                                                                                                                                                                                                                                                                                                                                                                                                                                                                                                                                                                                                                                                                                                                                                                                                                                                                                                                                                                                                                                                                                                                                                                                                                                                                                                                                                                                                                                                                                                                                                                                                      |
| the video       | video  | Playing back video yyyyyyyyyyyyyyyyyyyyyyyyyyyyyyyyyyyy                                                                                                                                                                                                                                                                                                                                                                                                                                                                                                                                                                                                                                                                                                                                                                                                                                                                                                                                                                                                                                                                                                                                                                                                                                                                                                                                                                                                                                                                                                                                                                                                                                                                                                                                                                                                                                                                                                                                                                                                                                                                   |
| the video       |        | Editing video ÿÿÿÿÿÿÿÿÿÿÿÿÿÿÿÿÿÿÿÿÿÿÿÿÿÿÿÿÿÿÿÿÿÿÿÿ                                                                                                                                                                                                                                                                                                                                                                                                                                                                                                                                                                                                                                                                                                                                                                                                                                                                                                                                                                                                                                                                                                                                                                                                                                                                                                                                                                                                                                                                                                                                                                                                                                                                                                                                                                                                                                                                                                                                                                                                                                                                        |
|                 |        | Changing the name of a video ÿÿÿÿÿÿÿÿÿÿÿÿÿÿÿÿÿÿÿÿÿÿÿÿÿÿÿÿÿÿÿÿÿÿÿÿ                                                                                                                                                                                                                                                                                                                                                                                                                                                                                                                                                                                                                                                                                                                                                                                                                                                                                                                                                                                                                                                                                                                                                                                                                                                                                                                                                                                                                                                                                                                                                                                                                                                                                                                                                                                                                                                                                                                                                                                                                                                         |
|                 |        | Checking image information ÿÿÿÿÿÿÿÿÿÿÿÿÿÿÿÿÿÿÿÿÿÿÿÿÿÿÿÿÿÿÿÿÿÿÿÿ                                                                                                                                                                                                                                                                                                                                                                                                                                                                                                                                                                                                                                                                                                                                                                                                                                                                                                                                                                                                                                                                                                                                                                                                                                                                                                                                                                                                                                                                                                                                                                                                                                                                                                                                                                                                                                                                                                                                                                                                                                                           |
|                 |        | Protecting video ÿÿÿÿÿÿÿÿÿÿÿÿÿÿÿÿÿÿÿÿÿÿÿÿÿÿÿÿÿÿÿÿÿÿÿÿ                                                                                                                                                                                                                                                                                                                                                                                                                                                                                                                                                                                                                                                                                                                                                                                                                                                                                                                                                                                                                                                                                                                                                                                                                                                                                                                                                                                                                                                                                                                                                                                                                                                                                                                                                                                                                                                                                                                                                                                                                                                                     |
|                 |        | Delete video ប្រកួតបានប្រកួតបានប្រកួតបានប្រកួតបានប្រកួតបានបានបានបានបានបានបានបានបានបានបានបានបានប                                                                                                                                                                                                                                                                                                                                                                                                                                                                                                                                                                                                                                                                                                                                                                                                                                                                                                                                                                                                                                                                                                                                                                                                                                                                                                                                                                                                                                                                                                                                                                                                                                                                                                                                                                                                                                                                                                                                                                                                                           |
|                 |        | Operating the image being played back ÿ ÿ ÿ ÿ ÿ ÿ ÿ ÿ ÿ ÿ ÿ ÿ ÿ ÿ ÿ ÿ ÿ ÿ ÿ                                                                                                                                                                                                                                                                                                                                                                                                                                                                                                                                                                                                                                                                                                                                                                                                                                                                                                                                                                                                                                                                                                                                                                                                                                                                                                                                                                                                                                                                                                                                                                                                                                                                                                                                                                                                                                                                                                                                                                                                                                               |
|                 |        | Editing screen                                                                                                                                                                                                                                                                                                                                                                                                                                                                                                                                                                                                                                                                                                                                                                                                                                                                                                                                                                                                                                                                                                                                                                                                                                                                                                                                                                                                                                                                                                                                                                                                                                                                                                                                                                                                                                                                                                                                                                                                                                                                                                            |
|                 |        | Dubbing recorded TV programs to DVD ÿ ÿ ÿ ÿ ÿ ÿ ÿ ÿ ÿ ÿ ÿ 3 46                                                                                                                                                                                                                                                                                                                                                                                                                                                                                                                                                                                                                                                                                                                                                                                                                                                                                                                                                                                                                                                                                                                                                                                                                                                                                                                                                                                                                                                                                                                                                                                                                                                                                                                                                                                                                                                                                                                                                                                                                                                            |
|                 |        | Notes on "Enjoying Images " ÿ ÿ ÿ ÿ ÿ ÿ ÿ ÿ ÿ ÿ ÿ ÿ ÿ ÿ ÿ ÿ ÿ ÿ                                                                                                                                                                                                                                                                                                                                                                                                                                                                                                                                                                                                                                                                                                                                                                                                                                                                                                                                                                                                                                                                                                                                                                                                                                                                                                                                                                                                                                                                                                                                                                                                                                                                                                                                                                                                                                                                                                                                                                                                                                                           |