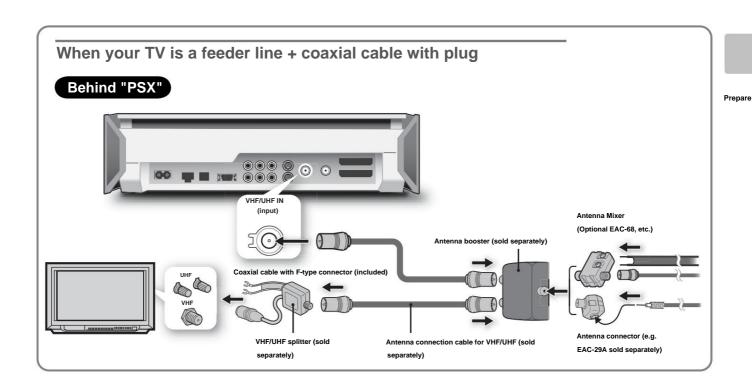

# **Contents (Operation)**

|                 |        | Please read yyyyyyyyyyyyyyyyyyyyyyyyyyyyyyyyyyyy                                                                                                                                                                                                                                                                                                                                                                                                                                                                                                                                                                                                                                                                                                                                                                                                                                                                                                                                                                                                                                                                                                                                                                                                                                                                                                                                                                                                                                                                                                                                                                                                                                                                                                                                                                                                                                                                                                                                                                                                                                                                          |
|-----------------|--------|---------------------------------------------------------------------------------------------------------------------------------------------------------------------------------------------------------------------------------------------------------------------------------------------------------------------------------------------------------------------------------------------------------------------------------------------------------------------------------------------------------------------------------------------------------------------------------------------------------------------------------------------------------------------------------------------------------------------------------------------------------------------------------------------------------------------------------------------------------------------------------------------------------------------------------------------------------------------------------------------------------------------------------------------------------------------------------------------------------------------------------------------------------------------------------------------------------------------------------------------------------------------------------------------------------------------------------------------------------------------------------------------------------------------------------------------------------------------------------------------------------------------------------------------------------------------------------------------------------------------------------------------------------------------------------------------------------------------------------------------------------------------------------------------------------------------------------------------------------------------------------------------------------------------------------------------------------------------------------------------------------------------------------------------------------------------------------------------------------------------------|
| Prepare         |        | Preparation 1 Checking <b>the accessories</b> ÿ ÿ ÿ ÿ ÿ ÿ ÿ ÿ ÿ ÿ ÿ ÿ ÿ ÿ ÿ ÿ ÿ ÿ ÿ                                                                                                                                                                                                                                                                                                                                                                                                                                                                                                                                                                                                                                                                                                                                                                                                                                                                                                                                                                                                                                                                                                                                                                                                                                                                                                                                                                                                                                                                                                                                                                                                                                                                                                                                                                                                                                                                                                                                                                                                                                       |
| ·               |        | Preparation 2 Connecting ÿÿÿÿÿÿÿÿÿÿÿÿÿÿÿÿÿÿÿÿÿÿÿÿÿÿÿÿÿÿÿÿÿÿÿÿ                                                                                                                                                                                                                                                                                                                                                                                                                                                                                                                                                                                                                                                                                                                                                                                                                                                                                                                                                                                                                                                                                                                                                                                                                                                                                                                                                                                                                                                                                                                                                                                                                                                                                                                                                                                                                                                                                                                                                                                                                                                             |
|                 |        | Step 3 Preparing the remote control ÿ ÿ ÿ ÿ ÿ ÿ ÿ ÿ ÿ ÿ ÿ ÿ ÿ ÿ ÿ ÿ ÿ ÿ ÿ                                                                                                                                                                                                                                                                                                                                                                                                                                                                                                                                                                                                                                                                                                                                                                                                                                                                                                                                                                                                                                                                                                                                                                                                                                                                                                                                                                                                                                                                                                                                                                                                                                                                                                                                                                                                                                                                                                                                                                                                                                                 |
|                 |        | Step 4 Connect the power cord ÿ ÿ ÿ ÿ ÿ ÿ ÿ ÿ ÿ ÿ ÿ ÿ ÿ ÿ ÿ ÿ ÿ ÿ ÿ                                                                                                                                                                                                                                                                                                                                                                                                                                                                                                                                                                                                                                                                                                                                                                                                                                                                                                                                                                                                                                                                                                                                                                                                                                                                                                                                                                                                                                                                                                                                                                                                                                                                                                                                                                                                                                                                                                                                                                                                                                                       |
|                 |        | Step 5 Performing simple settings ÿ ÿ ÿ ÿ ÿ ÿ ÿ ÿ ÿ ÿ ÿ ÿ ÿ ÿ ÿ ÿ ÿ ÿ ÿ                                                                                                                                                                                                                                                                                                                                                                                                                                                                                                                                                                                                                                                                                                                                                                                                                                                                                                                                                                                                                                                                                                                                                                                                                                                                                                                                                                                                                                                                                                                                                                                                                                                                                                                                                                                                                                                                                                                                                                                                                                                   |
|                 |        | Turning on the power ÿÿÿÿÿÿÿÿÿÿÿÿÿÿÿÿÿÿÿÿÿÿÿÿÿÿÿÿÿÿÿÿÿÿÿÿ                                                                                                                                                                                                                                                                                                                                                                                                                                                                                                                                                                                                                                                                                                                                                                                                                                                                                                                                                                                                                                                                                                                                                                                                                                                                                                                                                                                                                                                                                                                                                                                                                                                                                                                                                                                                                                                                                                                                                                                                                                                                 |
|                 |        | Prepare for the game ÿÿÿÿÿÿÿÿÿÿÿÿÿÿÿÿÿÿÿÿÿÿÿÿÿÿÿÿÿÿÿÿÿÿÿÿ                                                                                                                                                                                                                                                                                                                                                                                                                                                                                                                                                                                                                                                                                                                                                                                                                                                                                                                                                                                                                                                                                                                                                                                                                                                                                                                                                                                                                                                                                                                                                                                                                                                                                                                                                                                                                                                                                                                                                                                                                                                                 |
|                 |        | Connecting an external input device ÿÿÿÿÿÿÿÿÿÿÿÿÿÿÿÿÿÿÿÿÿÿÿÿÿÿÿÿÿÿÿÿÿÿÿÿ                                                                                                                                                                                                                                                                                                                                                                                                                                                                                                                                                                                                                                                                                                                                                                                                                                                                                                                                                                                                                                                                                                                                                                                                                                                                                                                                                                                                                                                                                                                                                                                                                                                                                                                                                                                                                                                                                                                                                                                                                                                  |
|                 |        | Connecting a digital camera ÿÿÿÿÿÿÿÿÿÿÿÿÿÿÿÿÿÿÿÿÿÿÿÿÿÿÿÿÿÿÿÿÿÿÿÿ                                                                                                                                                                                                                                                                                                                                                                                                                                                                                                                                                                                                                                                                                                                                                                                                                                                                                                                                                                                                                                                                                                                                                                                                                                                                                                                                                                                                                                                                                                                                                                                                                                                                                                                                                                                                                                                                                                                                                                                                                                                          |
|                 |        | Connecting an audio device that supports optical digital input ÿ ÿ ÿ ÿ ÿ 22                                                                                                                                                                                                                                                                                                                                                                                                                                                                                                                                                                                                                                                                                                                                                                                                                                                                                                                                                                                                                                                                                                                                                                                                                                                                                                                                                                                                                                                                                                                                                                                                                                                                                                                                                                                                                                                                                                                                                                                                                                               |
|                 |        | Inserting a disc or "Memory Stick" 23                                                                                                                                                                                                                                                                                                                                                                                                                                                                                                                                                                                                                                                                                                                                                                                                                                                                                                                                                                                                                                                                                                                                                                                                                                                                                                                                                                                                                                                                                                                                                                                                                                                                                                                                                                                                                                                                                                                                                                                                                                                                                     |
|                 |        | Notes on "Preparation" y y y y y y y y y y y y y y y y y y y                                                                                                                                                                                                                                                                                                                                                                                                                                                                                                                                                                                                                                                                                                                                                                                                                                                                                                                                                                                                                                                                                                                                                                                                                                                                                                                                                                                                                                                                                                                                                                                                                                                                                                                                                                                                                                                                                                                                                                                                                                                              |
| eniov           |        | Watching TV programs ÿÿÿÿÿÿÿÿÿÿÿÿÿÿÿÿÿÿÿÿÿÿÿÿÿÿÿÿÿÿÿÿÿÿÿÿ                                                                                                                                                                                                                                                                                                                                                                                                                                                                                                                                                                                                                                                                                                                                                                                                                                                                                                                                                                                                                                                                                                                                                                                                                                                                                                                                                                                                                                                                                                                                                                                                                                                                                                                                                                                                                                                                                                                                                                                                                                                                 |
| enjoy<br>the tv | tv set | Operate the currently displayed TV program ÿ ÿ ÿ ÿ ÿ ÿ ÿ ÿ ÿ ÿ ÿ ÿ ÿ ÿ ÿ ÿ ÿ ÿ ÿ                                                                                                                                                                                                                                                                                                                                                                                                                                                                                                                                                                                                                                                                                                                                                                                                                                                                                                                                                                                                                                                                                                                                                                                                                                                                                                                                                                                                                                                                                                                                                                                                                                                                                                                                                                                                                                                                                                                                                                                                                                          |
| tile tv         |        | About program guide 999999999999999999999999999999999999                                                                                                                                                                                                                                                                                                                                                                                                                                                                                                                                                                                                                                                                                                                                                                                                                                                                                                                                                                                                                                                                                                                                                                                                                                                                                                                                                                                                                                                                                                                                                                                                                                                                                                                                                                                                                                                                                                                                                                                                                                                                  |
|                 |        | Recording using the program guide $999999999999999999999999999999999999$                                                                                                                                                                                                                                                                                                                                                                                                                                                                                                                                                                                                                                                                                                                                                                                                                                                                                                                                                                                                                                                                                                                                                                                                                                                                                                                                                                                                                                                                                                                                                                                                                                                                                                                                                                                                                                                                                                                                                                                                                                                  |
|                 |        | Recording reservation in the program guide 9 9 9 9 9 9 9 9 9 9 9 9 9 9 9 9 9 9 9                                                                                                                                                                                                                                                                                                                                                                                                                                                                                                                                                                                                                                                                                                                                                                                                                                                                                                                                                                                                                                                                                                                                                                                                                                                                                                                                                                                                                                                                                                                                                                                                                                                                                                                                                                                                                                                                                                                                                                                                                                          |
|                 |        | Recording TV programs 9 9 9 9 9 9 9 9 9 9 9 9 9 9 9 9 9 9 9                                                                                                                                                                                                                                                                                                                                                                                                                                                                                                                                                                                                                                                                                                                                                                                                                                                                                                                                                                                                                                                                                                                                                                                                                                                                                                                                                                                                                                                                                                                                                                                                                                                                                                                                                                                                                                                                                                                                                                                                                                                               |
|                 |        | Playing back video being recorded (chasing playback) ÿ ÿ ÿ ÿ ÿ ÿ ÿ ÿ ÿ ÿ ÿ ÿ ÿ ÿ ÿ ÿ ÿ ÿ ÿ                                                                                                                                                                                                                                                                                                                                                                                                                                                                                                                                                                                                                                                                                                                                                                                                                                                                                                                                                                                                                                                                                                                                                                                                                                                                                                                                                                                                                                                                                                                                                                                                                                                                                                                                                                                                                                                                                                                                                                                                                                |
|                 |        | Schedule recording by specifying date and time \$\frac{1}{2}\frac{1}{2}\frac{1}{2}\frac{1}{2}\frac{1}{2}\frac{1}{2}\frac{1}{2}\frac{1}{2}\frac{1}{2}\frac{1}{2}\frac{1}{2}\frac{1}{2}\frac{1}{2}\frac{1}{2}\frac{1}{2}\frac{1}{2}\frac{1}{2}\frac{1}{2}\frac{1}{2}\frac{1}{2}\frac{1}{2}\frac{1}{2}\frac{1}{2}\frac{1}{2}\frac{1}{2}\frac{1}{2}\frac{1}{2}\frac{1}{2}\frac{1}{2}\frac{1}{2}\frac{1}{2}\frac{1}{2}\frac{1}{2}\frac{1}{2}\frac{1}{2}\frac{1}{2}\frac{1}{2}\frac{1}{2}\frac{1}{2}\frac{1}{2}\frac{1}{2}\frac{1}{2}\frac{1}{2}\frac{1}{2}\frac{1}{2}\frac{1}{2}\frac{1}{2}\frac{1}{2}\frac{1}{2}\frac{1}{2}\frac{1}{2}\frac{1}{2}\frac{1}{2}\frac{1}{2}\frac{1}{2}\frac{1}{2}\frac{1}{2}\frac{1}{2}\frac{1}{2}\frac{1}{2}\frac{1}{2}\frac{1}{2}\frac{1}{2}\frac{1}{2}\frac{1}{2}\frac{1}{2}\frac{1}{2}\frac{1}{2}\frac{1}{2}\frac{1}{2}\frac{1}{2}\frac{1}{2}\frac{1}{2}\frac{1}{2}\frac{1}{2}\frac{1}{2}\frac{1}{2}\frac{1}{2}\frac{1}{2}\frac{1}{2}\frac{1}{2}\frac{1}{2}\frac{1}{2}\frac{1}{2}\frac{1}{2}\frac{1}{2}\frac{1}{2}\frac{1}{2}\frac{1}{2}\frac{1}{2}\frac{1}{2}\frac{1}{2}\frac{1}{2}\frac{1}{2}\frac{1}{2}\frac{1}{2}\frac{1}{2}\frac{1}{2}\frac{1}{2}\frac{1}{2}\frac{1}{2}\frac{1}{2}\frac{1}{2}\frac{1}{2}\frac{1}{2}\frac{1}{2}\frac{1}{2}\frac{1}{2}\frac{1}{2}\frac{1}{2}\frac{1}{2}\frac{1}{2}\frac{1}{2}\frac{1}{2}\frac{1}{2}\frac{1}{2}\frac{1}{2}\frac{1}{2}\frac{1}{2}\frac{1}{2}\frac{1}{2}\frac{1}{2}\frac{1}{2}\frac{1}{2}\frac{1}{2}\frac{1}{2}\frac{1}{2}\frac{1}{2}\frac{1}{2}\frac{1}{2}\frac{1}{2}\frac{1}{2}\frac{1}{2}\frac{1}{2}\frac{1}{2}\frac{1}{2}\frac{1}{2}\frac{1}{2}\frac{1}{2}\frac{1}{2}\frac{1}{2}\frac{1}{2}\frac{1}{2}\frac{1}{2}\frac{1}{2}\frac{1}{2}\frac{1}{2}\frac{1}{2}\frac{1}{2}\frac{1}{2}\frac{1}{2}\frac{1}{2}\frac{1}{2}\frac{1}{2}\frac{1}{2}\frac{1}{2}\frac{1}{2}\frac{1}{2}\frac{1}{2}\frac{1}{2}\frac{1}{2}\frac{1}{2}\frac{1}{2}\frac{1}{2}\frac{1}{2}\frac{1}{2}\frac{1}{2}\frac{1}{2}\frac{1}{2}\frac{1}{2}\frac{1}{2}\frac{1}{2}\frac{1}{2}\frac{1}{2}\frac{1}{2}\frac{1}{2}\frac{1}{2}\frac{1}{2}\frac{1}{2}\frac{1}{2}\frac{1}{2}1 |
|                 |        | Changing/Cancelling Scheduled Recording ••••••••••••••••••••••••••••••••••••                                                                                                                                                                                                                                                                                                                                                                                                                                                                                                                                                                                                                                                                                                                                                                                                                                                                                                                                                                                                                                                                                                                                                                                                                                                                                                                                                                                                                                                                                                                                                                                                                                                                                                                                                                                                                                                                                                                                                                                                                                              |
|                 |        | Notes on "Enjoying TV" ប៉ូប៉ូប៉ូប៉ូប៉ូប៉ូប៉ូប៉ូប៉ូប៉ូប៉ូប៉ូប៉ូប                                                                                                                                                                                                                                                                                                                                                                                                                                                                                                                                                                                                                                                                                                                                                                                                                                                                                                                                                                                                                                                                                                                                                                                                                                                                                                                                                                                                                                                                                                                                                                                                                                                                                                                                                                                                                                                                                                                                                                                                                                                           |
| enjoy           |        | Viewing images ÿ ÿ ÿ ÿ ÿ ÿ ÿ ÿ ÿ ÿ ÿ ÿ ÿ ÿ ÿ ÿ ÿ ÿ ÿ                                                                                                                                                                                                                                                                                                                                                                                                                                                                                                                                                                                                                                                                                                                                                                                                                                                                                                                                                                                                                                                                                                                                                                                                                                                                                                                                                                                                                                                                                                                                                                                                                                                                                                                                                                                                                                                                                                                                                                                                                                                                      |
| the video       | video  | Playing back video yyyyyyyyyyyyyyyyyyyyyyyyyyyyyyyyyyyy                                                                                                                                                                                                                                                                                                                                                                                                                                                                                                                                                                                                                                                                                                                                                                                                                                                                                                                                                                                                                                                                                                                                                                                                                                                                                                                                                                                                                                                                                                                                                                                                                                                                                                                                                                                                                                                                                                                                                                                                                                                                   |
| the video       |        | Editing video ÿÿÿÿÿÿÿÿÿÿÿÿÿÿÿÿÿÿÿÿÿÿÿÿÿÿÿÿÿÿÿÿÿÿÿÿ                                                                                                                                                                                                                                                                                                                                                                                                                                                                                                                                                                                                                                                                                                                                                                                                                                                                                                                                                                                                                                                                                                                                                                                                                                                                                                                                                                                                                                                                                                                                                                                                                                                                                                                                                                                                                                                                                                                                                                                                                                                                        |
|                 |        | Changing the name of a video ÿÿÿÿÿÿÿÿÿÿÿÿÿÿÿÿÿÿÿÿÿÿÿÿÿÿÿÿÿÿÿÿÿÿÿÿ                                                                                                                                                                                                                                                                                                                                                                                                                                                                                                                                                                                                                                                                                                                                                                                                                                                                                                                                                                                                                                                                                                                                                                                                                                                                                                                                                                                                                                                                                                                                                                                                                                                                                                                                                                                                                                                                                                                                                                                                                                                         |
|                 |        | Checking image information ÿÿÿÿÿÿÿÿÿÿÿÿÿÿÿÿÿÿÿÿÿÿÿÿÿÿÿÿÿÿÿÿÿÿÿÿ                                                                                                                                                                                                                                                                                                                                                                                                                                                                                                                                                                                                                                                                                                                                                                                                                                                                                                                                                                                                                                                                                                                                                                                                                                                                                                                                                                                                                                                                                                                                                                                                                                                                                                                                                                                                                                                                                                                                                                                                                                                           |
|                 |        | Protecting video ÿÿÿÿÿÿÿÿÿÿÿÿÿÿÿÿÿÿÿÿÿÿÿÿÿÿÿÿÿÿÿÿÿÿÿÿ                                                                                                                                                                                                                                                                                                                                                                                                                                                                                                                                                                                                                                                                                                                                                                                                                                                                                                                                                                                                                                                                                                                                                                                                                                                                                                                                                                                                                                                                                                                                                                                                                                                                                                                                                                                                                                                                                                                                                                                                                                                                     |
|                 |        | Delete video ប្រកួតបានប្រកួតបានប្រកួតបានប្រកួតបានប្រកួតបានបានបានបានបានបានបានបានបានបានបានបានបានប                                                                                                                                                                                                                                                                                                                                                                                                                                                                                                                                                                                                                                                                                                                                                                                                                                                                                                                                                                                                                                                                                                                                                                                                                                                                                                                                                                                                                                                                                                                                                                                                                                                                                                                                                                                                                                                                                                                                                                                                                           |
|                 |        | Operating the image being played back ÿ ÿ ÿ ÿ ÿ ÿ ÿ ÿ ÿ ÿ ÿ ÿ ÿ ÿ ÿ ÿ ÿ ÿ ÿ                                                                                                                                                                                                                                                                                                                                                                                                                                                                                                                                                                                                                                                                                                                                                                                                                                                                                                                                                                                                                                                                                                                                                                                                                                                                                                                                                                                                                                                                                                                                                                                                                                                                                                                                                                                                                                                                                                                                                                                                                                               |
|                 |        | Editing screen                                                                                                                                                                                                                                                                                                                                                                                                                                                                                                                                                                                                                                                                                                                                                                                                                                                                                                                                                                                                                                                                                                                                                                                                                                                                                                                                                                                                                                                                                                                                                                                                                                                                                                                                                                                                                                                                                                                                                                                                                                                                                                            |
|                 |        | Dubbing recorded TV programs to DVD ÿ ÿ ÿ ÿ ÿ ÿ ÿ ÿ ÿ ÿ ÿ 3 46                                                                                                                                                                                                                                                                                                                                                                                                                                                                                                                                                                                                                                                                                                                                                                                                                                                                                                                                                                                                                                                                                                                                                                                                                                                                                                                                                                                                                                                                                                                                                                                                                                                                                                                                                                                                                                                                                                                                                                                                                                                            |
|                 |        | Notes on "Enjoying Images " ÿ ÿ ÿ ÿ ÿ ÿ ÿ ÿ ÿ ÿ ÿ ÿ ÿ ÿ ÿ ÿ ÿ ÿ                                                                                                                                                                                                                                                                                                                                                                                                                                                                                                                                                                                                                                                                                                                                                                                                                                                                                                                                                                                                                                                                                                                                                                                                                                                                                                                                                                                                                                                                                                                                                                                                                                                                                                                                                                                                                                                                                                                                                                                                                                                           |