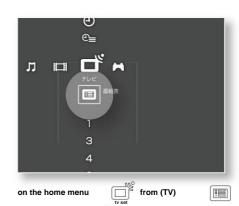

# You can do

PSX has five categories: TV, Video, Music, Photo, and Game.

In each category you can enjoy:

Watching TV programs ÿ page 26 Recording TV programs ÿ page 31 Using the program guide ÿ page 28

Viewing recorded TV programs ÿ page 38 Play DVD ÿ page 38 Dubbing recorded video to DVD ÿ page 45

Playing a CD ÿ page 48
Listening to music
imported from a CD ÿ page 48

Viewing photos on a "Memory Stick" or digital camera ÿ page 54 Importing photos ÿ page 56

Play games ÿ page 60

The home menu displayed by pressing is the gateway to all operations. Choose what you want to do from TV, video, music, photos, and games displayed on the home menu, and enjoy each content.

Press Home to enjoy other content

Enjoy TV, video, music, photo games