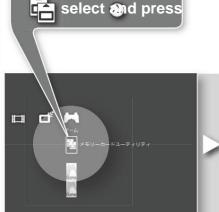

|  |
| 0        | Start the game                            | from disc disc.                                                                                       |  |





game





**Deleting games** installed on your hard disk

Use Mm to select [Information] from the option

screen and press . Information about the game is displayed.

Use Mm to select [Delete] from the option screen and press.



Use Mm to select [Start] from the option screen

決定 and press.

The "PlayStation" or "PlayStation 2" game will start.

For information on how to operate the game,

please refer to the manual that comes with the game software.



### enjoy the game

#### How to display options in Memory Card Utility

When you want to display the option screen of the memory card utility







Save data option screen

when you want to put it out







create a folder

Use Mm to select [Create folder] from the option screen. [Create] and press .



See page 65 for caution

Use Mm to select [Information] from the

option screen and press . Information about the folder is displayed.



1 Use Mm to select [Rename] from the option screen. Use Mm to select [Information] from the save Select and press.

2Change the name using the on - screen

keyboard and press . For details on using the keyboard, see "Using the keyboard" (page 86) .



data options screen and press.



Use Mm to select [Copy] from the option screen. Press and .



Save data option screen at 1 Mm

Select [Move] from and press .

2 Use Mm to select the destination folder and press . push.



Use Mm to select [Del