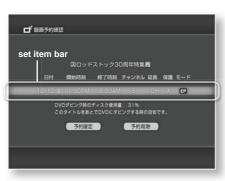

# **Contents (Operation)**

|                 |        | Please read yyyyyyyyyyyyyyyyyyyyyyyyyyyyyyyyyyyy                                                                                                                                                                                                                                                                                                                                                                                                                                                                                                                                                                                                                                                                                                                                                                                                                                                                                                                                                                                                                                                                                                                                                                                                                                                                                                                                                                                                                                                                                                                                                                                                                                                                                                                                                                                                                                                                                                                                                                                                                                                                          |
|-----------------|--------|---------------------------------------------------------------------------------------------------------------------------------------------------------------------------------------------------------------------------------------------------------------------------------------------------------------------------------------------------------------------------------------------------------------------------------------------------------------------------------------------------------------------------------------------------------------------------------------------------------------------------------------------------------------------------------------------------------------------------------------------------------------------------------------------------------------------------------------------------------------------------------------------------------------------------------------------------------------------------------------------------------------------------------------------------------------------------------------------------------------------------------------------------------------------------------------------------------------------------------------------------------------------------------------------------------------------------------------------------------------------------------------------------------------------------------------------------------------------------------------------------------------------------------------------------------------------------------------------------------------------------------------------------------------------------------------------------------------------------------------------------------------------------------------------------------------------------------------------------------------------------------------------------------------------------------------------------------------------------------------------------------------------------------------------------------------------------------------------------------------------------|
| Prepare         |        | Preparation 1 Checking <b>the accessories</b> ÿ ÿ ÿ ÿ ÿ ÿ ÿ ÿ ÿ ÿ ÿ ÿ ÿ ÿ ÿ ÿ ÿ ÿ ÿ                                                                                                                                                                                                                                                                                                                                                                                                                                                                                                                                                                                                                                                                                                                                                                                                                                                                                                                                                                                                                                                                                                                                                                                                                                                                                                                                                                                                                                                                                                                                                                                                                                                                                                                                                                                                                                                                                                                                                                                                                                       |
| ·               |        | Preparation 2 Connecting ÿÿÿÿÿÿÿÿÿÿÿÿÿÿÿÿÿÿÿÿÿÿÿÿÿÿÿÿÿÿÿÿÿÿÿÿ                                                                                                                                                                                                                                                                                                                                                                                                                                                                                                                                                                                                                                                                                                                                                                                                                                                                                                                                                                                                                                                                                                                                                                                                                                                                                                                                                                                                                                                                                                                                                                                                                                                                                                                                                                                                                                                                                                                                                                                                                                                             |
|                 |        | Step 3 Preparing the remote control ÿ ÿ ÿ ÿ ÿ ÿ ÿ ÿ ÿ ÿ ÿ ÿ ÿ ÿ ÿ ÿ ÿ ÿ ÿ                                                                                                                                                                                                                                                                                                                                                                                                                                                                                                                                                                                                                                                                                                                                                                                                                                                                                                                                                                                                                                                                                                                                                                                                                                                                                                                                                                                                                                                                                                                                                                                                                                                                                                                                                                                                                                                                                                                                                                                                                                                 |
|                 |        | Step 4 Connect the power cord ÿ ÿ ÿ ÿ ÿ ÿ ÿ ÿ ÿ ÿ ÿ ÿ ÿ ÿ ÿ ÿ ÿ ÿ ÿ                                                                                                                                                                                                                                                                                                                                                                                                                                                                                                                                                                                                                                                                                                                                                                                                                                                                                                                                                                                                                                                                                                                                                                                                                                                                                                                                                                                                                                                                                                                                                                                                                                                                                                                                                                                                                                                                                                                                                                                                                                                       |
|                 |        | Step 5 Performing simple settings ÿ ÿ ÿ ÿ ÿ ÿ ÿ ÿ ÿ ÿ ÿ ÿ ÿ ÿ ÿ ÿ ÿ ÿ ÿ                                                                                                                                                                                                                                                                                                                                                                                                                                                                                                                                                                                                                                                                                                                                                                                                                                                                                                                                                                                                                                                                                                                                                                                                                                                                                                                                                                                                                                                                                                                                                                                                                                                                                                                                                                                                                                                                                                                                                                                                                                                   |
|                 |        | Turning on the power ÿÿÿÿÿÿÿÿÿÿÿÿÿÿÿÿÿÿÿÿÿÿÿÿÿÿÿÿÿÿÿÿÿÿÿÿ                                                                                                                                                                                                                                                                                                                                                                                                                                                                                                                                                                                                                                                                                                                                                                                                                                                                                                                                                                                                                                                                                                                                                                                                                                                                                                                                                                                                                                                                                                                                                                                                                                                                                                                                                                                                                                                                                                                                                                                                                                                                 |
|                 |        | Prepare for the game ÿÿÿÿÿÿÿÿÿÿÿÿÿÿÿÿÿÿÿÿÿÿÿÿÿÿÿÿÿÿÿÿÿÿÿÿ                                                                                                                                                                                                                                                                                                                                                                                                                                                                                                                                                                                                                                                                                                                                                                                                                                                                                                                                                                                                                                                                                                                                                                                                                                                                                                                                                                                                                                                                                                                                                                                                                                                                                                                                                                                                                                                                                                                                                                                                                                                                 |
|                 |        | Connecting an external input device ÿÿÿÿÿÿÿÿÿÿÿÿÿÿÿÿÿÿÿÿÿÿÿÿÿÿÿÿÿÿÿÿÿÿÿÿ                                                                                                                                                                                                                                                                                                                                                                                                                                                                                                                                                                                                                                                                                                                                                                                                                                                                                                                                                                                                                                                                                                                                                                                                                                                                                                                                                                                                                                                                                                                                                                                                                                                                                                                                                                                                                                                                                                                                                                                                                                                  |
|                 |        | Connecting a digital camera ÿÿÿÿÿÿÿÿÿÿÿÿÿÿÿÿÿÿÿÿÿÿÿÿÿÿÿÿÿÿÿÿÿÿÿÿ                                                                                                                                                                                                                                                                                                                                                                                                                                                                                                                                                                                                                                                                                                                                                                                                                                                                                                                                                                                                                                                                                                                                                                                                                                                                                                                                                                                                                                                                                                                                                                                                                                                                                                                                                                                                                                                                                                                                                                                                                                                          |
|                 |        | Connecting an audio device that supports optical digital input ÿ ÿ ÿ ÿ ÿ 22                                                                                                                                                                                                                                                                                                                                                                                                                                                                                                                                                                                                                                                                                                                                                                                                                                                                                                                                                                                                                                                                                                                                                                                                                                                                                                                                                                                                                                                                                                                                                                                                                                                                                                                                                                                                                                                                                                                                                                                                                                               |
|                 |        | Inserting a disc or "Memory Stick" 23                                                                                                                                                                                                                                                                                                                                                                                                                                                                                                                                                                                                                                                                                                                                                                                                                                                                                                                                                                                                                                                                                                                                                                                                                                                                                                                                                                                                                                                                                                                                                                                                                                                                                                                                                                                                                                                                                                                                                                                                                                                                                     |
|                 |        | Notes on "Preparation" y y y y y y y y y y y y y y y y y y y                                                                                                                                                                                                                                                                                                                                                                                                                                                                                                                                                                                                                                                                                                                                                                                                                                                                                                                                                                                                                                                                                                                                                                                                                                                                                                                                                                                                                                                                                                                                                                                                                                                                                                                                                                                                                                                                                                                                                                                                                                                              |
| eniov           |        | Watching TV programs ÿÿÿÿÿÿÿÿÿÿÿÿÿÿÿÿÿÿÿÿÿÿÿÿÿÿÿÿÿÿÿÿÿÿÿÿ                                                                                                                                                                                                                                                                                                                                                                                                                                                                                                                                                                                                                                                                                                                                                                                                                                                                                                                                                                                                                                                                                                                                                                                                                                                                                                                                                                                                                                                                                                                                                                                                                                                                                                                                                                                                                                                                                                                                                                                                                                                                 |
| enjoy<br>the tv | tv set | Operate the currently displayed TV program ÿ ÿ ÿ ÿ ÿ ÿ ÿ ÿ ÿ ÿ ÿ ÿ ÿ ÿ ÿ ÿ ÿ ÿ ÿ                                                                                                                                                                                                                                                                                                                                                                                                                                                                                                                                                                                                                                                                                                                                                                                                                                                                                                                                                                                                                                                                                                                                                                                                                                                                                                                                                                                                                                                                                                                                                                                                                                                                                                                                                                                                                                                                                                                                                                                                                                          |
| tile tv         |        | About program guide 999999999999999999999999999999999999                                                                                                                                                                                                                                                                                                                                                                                                                                                                                                                                                                                                                                                                                                                                                                                                                                                                                                                                                                                                                                                                                                                                                                                                                                                                                                                                                                                                                                                                                                                                                                                                                                                                                                                                                                                                                                                                                                                                                                                                                                                                  |
|                 |        | Recording using the program guide $999999999999999999999999999999999999$                                                                                                                                                                                                                                                                                                                                                                                                                                                                                                                                                                                                                                                                                                                                                                                                                                                                                                                                                                                                                                                                                                                                                                                                                                                                                                                                                                                                                                                                                                                                                                                                                                                                                                                                                                                                                                                                                                                                                                                                                                                  |
|                 |        | Recording reservation in the program guide 9 9 9 9 9 9 9 9 9 9 9 9 9 9 9 9 9 9 9                                                                                                                                                                                                                                                                                                                                                                                                                                                                                                                                                                                                                                                                                                                                                                                                                                                                                                                                                                                                                                                                                                                                                                                                                                                                                                                                                                                                                                                                                                                                                                                                                                                                                                                                                                                                                                                                                                                                                                                                                                          |
|                 |        | Recording TV programs 9 9 9 9 9 9 9 9 9 9 9 9 9 9 9 9 9 9 9                                                                                                                                                                                                                                                                                                                                                                                                                                                                                                                                                                                                                                                                                                                                                                                                                                                                                                                                                                                                                                                                                                                                                                                                                                                                                                                                                                                                                                                                                                                                                                                                                                                                                                                                                                                                                                                                                                                                                                                                                                                               |
|                 |        | Playing back video being recorded (chasing playback) ÿ ÿ ÿ ÿ ÿ ÿ ÿ ÿ ÿ ÿ ÿ ÿ ÿ ÿ ÿ ÿ ÿ ÿ ÿ                                                                                                                                                                                                                                                                                                                                                                                                                                                                                                                                                                                                                                                                                                                                                                                                                                                                                                                                                                                                                                                                                                                                                                                                                                                                                                                                                                                                                                                                                                                                                                                                                                                                                                                                                                                                                                                                                                                                                                                                                                |
|                 |        | Schedule recording by specifying date and time \$\frac{1}{2}\frac{1}{2}\frac{1}{2}\frac{1}{2}\frac{1}{2}\frac{1}{2}\frac{1}{2}\frac{1}{2}\frac{1}{2}\frac{1}{2}\frac{1}{2}\frac{1}{2}\frac{1}{2}\frac{1}{2}\frac{1}{2}\frac{1}{2}\frac{1}{2}\frac{1}{2}\frac{1}{2}\frac{1}{2}\frac{1}{2}\frac{1}{2}\frac{1}{2}\frac{1}{2}\frac{1}{2}\frac{1}{2}\frac{1}{2}\frac{1}{2}\frac{1}{2}\frac{1}{2}\frac{1}{2}\frac{1}{2}\frac{1}{2}\frac{1}{2}\frac{1}{2}\frac{1}{2}\frac{1}{2}\frac{1}{2}\frac{1}{2}\frac{1}{2}\frac{1}{2}\frac{1}{2}\frac{1}{2}\frac{1}{2}\frac{1}{2}\frac{1}{2}\frac{1}{2}\frac{1}{2}\frac{1}{2}\frac{1}{2}\frac{1}{2}\frac{1}{2}\frac{1}{2}\frac{1}{2}\frac{1}{2}\frac{1}{2}\frac{1}{2}\frac{1}{2}\frac{1}{2}\frac{1}{2}\frac{1}{2}\frac{1}{2}\frac{1}{2}\frac{1}{2}\frac{1}{2}\frac{1}{2}\frac{1}{2}\frac{1}{2}\frac{1}{2}\frac{1}{2}\frac{1}{2}\frac{1}{2}\frac{1}{2}\frac{1}{2}\frac{1}{2}\frac{1}{2}\frac{1}{2}\frac{1}{2}\frac{1}{2}\frac{1}{2}\frac{1}{2}\frac{1}{2}\frac{1}{2}\frac{1}{2}\frac{1}{2}\frac{1}{2}\frac{1}{2}\frac{1}{2}\frac{1}{2}\frac{1}{2}\frac{1}{2}\frac{1}{2}\frac{1}{2}\frac{1}{2}\frac{1}{2}\frac{1}{2}\frac{1}{2}\frac{1}{2}\frac{1}{2}\frac{1}{2}\frac{1}{2}\frac{1}{2}\frac{1}{2}\frac{1}{2}\frac{1}{2}\frac{1}{2}\frac{1}{2}\frac{1}{2}\frac{1}{2}\frac{1}{2}\frac{1}{2}\frac{1}{2}\frac{1}{2}\frac{1}{2}\frac{1}{2}\frac{1}{2}\frac{1}{2}\frac{1}{2}\frac{1}{2}\frac{1}{2}\frac{1}{2}\frac{1}{2}\frac{1}{2}\frac{1}{2}\frac{1}{2}\frac{1}{2}\frac{1}{2}\frac{1}{2}\frac{1}{2}\frac{1}{2}\frac{1}{2}\frac{1}{2}\frac{1}{2}\frac{1}{2}\frac{1}{2}\frac{1}{2}\frac{1}{2}\frac{1}{2}\frac{1}{2}\frac{1}{2}\frac{1}{2}\frac{1}{2}\frac{1}{2}\frac{1}{2}\frac{1}{2}\frac{1}{2}\frac{1}{2}\frac{1}{2}\frac{1}{2}\frac{1}{2}\frac{1}{2}\frac{1}{2}\frac{1}{2}\frac{1}{2}\frac{1}{2}\frac{1}{2}\frac{1}{2}\frac{1}{2}\frac{1}{2}\frac{1}{2}\frac{1}{2}\frac{1}{2}\frac{1}{2}\frac{1}{2}\frac{1}{2}\frac{1}{2}\frac{1}{2}\frac{1}{2}\frac{1}{2}\frac{1}{2}\frac{1}{2}\frac{1}{2}\frac{1}{2}\frac{1}{2}\frac{1}{2}\frac{1}{2}\frac{1}{2}\frac{1}{2}\frac{1}{2}\frac{1}{2}\frac{1}{2}1 |
|                 |        | Changing/Cancelling Scheduled Recording ••••••••••••••••••••••••••••••••••••                                                                                                                                                                                                                                                                                                                                                                                                                                                                                                                                                                                                                                                                                                                                                                                                                                                                                                                                                                                                                                                                                                                                                                                                                                                                                                                                                                                                                                                                                                                                                                                                                                                                                                                                                                                                                                                                                                                                                                                                                                              |
|                 |        | Notes on "Enjoying TV" ប៉ូប៉ូប៉ូប៉ូប៉ូប៉ូប៉ូប៉ូប៉ូប៉ូប៉ូប៉ូប៉ូប                                                                                                                                                                                                                                                                                                                                                                                                                                                                                                                                                                                                                                                                                                                                                                                                                                                                                                                                                                                                                                                                                                                                                                                                                                                                                                                                                                                                                                                                                                                                                                                                                                                                                                                                                                                                                                                                                                                                                                                                                                                           |
| enjoy           |        | Viewing images ÿ ÿ ÿ ÿ ÿ ÿ ÿ ÿ ÿ ÿ ÿ ÿ ÿ ÿ ÿ ÿ ÿ ÿ ÿ                                                                                                                                                                                                                                                                                                                                                                                                                                                                                                                                                                                                                                                                                                                                                                                                                                                                                                                                                                                                                                                                                                                                                                                                                                                                                                                                                                                                                                                                                                                                                                                                                                                                                                                                                                                                                                                                                                                                                                                                                                                                      |
| the video       | video  | Playing back video yyyyyyyyyyyyyyyyyyyyyyyyyyyyyyyyyyyy                                                                                                                                                                                                                                                                                                                                                                                                                                                                                                                                                                                                                                                                                                                                                                                                                                                                                                                                                                                                                                                                                                                                                                                                                                                                                                                                                                                                                                                                                                                                                                                                                                                                                                                                                                                                                                                                                                                                                                                                                                                                   |
| the video       |        | Editing video ÿÿÿÿÿÿÿÿÿÿÿÿÿÿÿÿÿÿÿÿÿÿÿÿÿÿÿÿÿÿÿÿÿÿÿÿ                                                                                                                                                                                                                                                                                                                                                                                                                                                                                                                                                                                                                                                                                                                                                                                                                                                                                                                                                                                                                                                                                                                                                                                                                                                                                                                                                                                                                                                                                                                                                                                                                                                                                                                                                                                                                                                                                                                                                                                                                                                                        |
|                 |        | Changing the name of a video ÿÿÿÿÿÿÿÿÿÿÿÿÿÿÿÿÿÿÿÿÿÿÿÿÿÿÿÿÿÿÿÿÿÿÿÿ                                                                                                                                                                                                                                                                                                                                                                                                                                                                                                                                                                                                                                                                                                                                                                                                                                                                                                                                                                                                                                                                                                                                                                                                                                                                                                                                                                                                                                                                                                                                                                                                                                                                                                                                                                                                                                                                                                                                                                                                                                                         |
|                 |        | Checking image information ÿÿÿÿÿÿÿÿÿÿÿÿÿÿÿÿÿÿÿÿÿÿÿÿÿÿÿÿÿÿÿÿÿÿÿÿ                                                                                                                                                                                                                                                                                                                                                                                                                                                                                                                                                                                                                                                                                                                                                                                                                                                                                                                                                                                                                                                                                                                                                                                                                                                                                                                                                                                                                                                                                                                                                                                                                                                                                                                                                                                                                                                                                                                                                                                                                                                           |
|                 |        | Protecting video ÿÿÿÿÿÿÿÿÿÿÿÿÿÿÿÿÿÿÿÿÿÿÿÿÿÿÿÿÿÿÿÿÿÿÿÿ                                                                                                                                                                                                                                                                                                                                                                                                                                                                                                                                                                                                                                                                                                                                                                                                                                                                                                                                                                                                                                                                                                                                                                                                                                                                                                                                                                                                                                                                                                                                                                                                                                                                                                                                                                                                                                                                                                                                                                                                                                                                     |
|                 |        | Delete video ប្រកួតបានប្រកួតបានប្រកួតបានប្រកួតបានប្រកួតបានបានបានបានបានបានបានបានបានបានបានបានបានប                                                                                                                                                                                                                                                                                                                                                                                                                                                                                                                                                                                                                                                                                                                                                                                                                                                                                                                                                                                                                                                                                                                                                                                                                                                                                                                                                                                                                                                                                                                                                                                                                                                                                                                                                                                                                                                                                                                                                                                                                           |
|                 |        | Operating the image being played back ÿ ÿ ÿ ÿ ÿ ÿ ÿ ÿ ÿ ÿ ÿ ÿ ÿ ÿ ÿ ÿ ÿ ÿ ÿ                                                                                                                                                                                                                                                                                                                                                                                                                                                                                                                                                                                                                                                                                                                                                                                                                                                                                                                                                                                                                                                                                                                                                                                                                                                                                                                                                                                                                                                                                                                                                                                                                                                                                                                                                                                                                                                                                                                                                                                                                                               |
|                 |        | Editing screen                                                                                                                                                                                                                                                                                                                                                                                                                                                                                                                                                                                                                                                                                                                                                                                                                                                                                                                                                                                                                                                                                                                                                                                                                                                                                                                                                                                                                                                                                                                                                                                                                                                                                                                                                                                                                                                                                                                                                                                                                                                                                                            |
|                 |        | Dubbing recorded TV programs to DVD ÿ ÿ ÿ ÿ ÿ ÿ ÿ ÿ ÿ ÿ ÿ 3 46                                                                                                                                                                                                                                                                                                                                                                                                                                                                                                                                                                                                                                                                                                                                                                                                                                                                                                                                                                                                                                                                                                                                                                                                                                                                                                                                                                                                                                                                                                                                                                                                                                                                                                                                                                                                                                                                                                                                                                                                                                                            |
|                 |        | Notes on "Enjoying Images " ÿ ÿ ÿ ÿ ÿ ÿ ÿ ÿ ÿ ÿ ÿ ÿ ÿ ÿ ÿ ÿ ÿ ÿ                                                                                                                                                                                                                                                                                                                                                                                                                                                                                                                                                                                                                                                                                                                                                                                                                                                                                                                                                                                                                                                                                                                                                                                                                                                                                                                                                                                                                                                                                                                                                                                                                                                                                                                                                                                                                                                                                                                                                                                                                                                           |