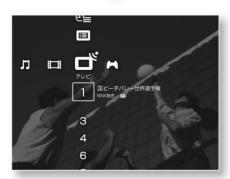

# You can do

PSX has five categories: TV, Video, Music, Photo, and Game.

In each category you can enjoy:

Watching TV programs ÿ page 26 Recording TV programs ÿ page 31 Using the program guide ÿ page 28

Viewing recorded TV programs ÿ page 38 Play DVD ÿ page 38 Dubbing recorded video to DVD ÿ page 45

Press Home to enjoy other content

Enjoy TV, video, music, photo games