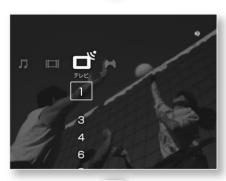

# You can do

PSX has five categories: TV, Video, Music, Photo, and Game.

In each category you can enjoy:

Watching TV programs ÿ page 26 Recording TV programs ÿ page 31 Using the program guide ÿ page 28

Viewing recorded TV programs ÿ page 38 Play DVD ÿ page 38 Dubbing recorded video to DVD ÿ page 45

Press Home to enjoy other content

Enjoy TV, video, music, photo games