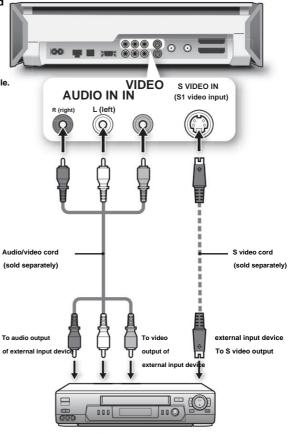

# **Contents (Operation)**

|                 |        | Please read yyyyyyyyyyyyyyyyyyyyyyyyyyyyyyyyyyyy                                                                                                                                                                                                                                                                                                                                                                                                                                                                                                                                                                                                                                                                                                                                                                                                                                                                                                                                                                                                                                                                                                                                                                                                                                                                                                                                                                                                                                                                                                                                                                                                                                                                                                                                                                                                                                                                                                                                                                                                                                                                          |
|-----------------|--------|---------------------------------------------------------------------------------------------------------------------------------------------------------------------------------------------------------------------------------------------------------------------------------------------------------------------------------------------------------------------------------------------------------------------------------------------------------------------------------------------------------------------------------------------------------------------------------------------------------------------------------------------------------------------------------------------------------------------------------------------------------------------------------------------------------------------------------------------------------------------------------------------------------------------------------------------------------------------------------------------------------------------------------------------------------------------------------------------------------------------------------------------------------------------------------------------------------------------------------------------------------------------------------------------------------------------------------------------------------------------------------------------------------------------------------------------------------------------------------------------------------------------------------------------------------------------------------------------------------------------------------------------------------------------------------------------------------------------------------------------------------------------------------------------------------------------------------------------------------------------------------------------------------------------------------------------------------------------------------------------------------------------------------------------------------------------------------------------------------------------------|
| Prepare         |        | Preparation 1 Checking <b>the accessories</b> ÿ ÿ ÿ ÿ ÿ ÿ ÿ ÿ ÿ ÿ ÿ ÿ ÿ ÿ ÿ ÿ ÿ ÿ ÿ                                                                                                                                                                                                                                                                                                                                                                                                                                                                                                                                                                                                                                                                                                                                                                                                                                                                                                                                                                                                                                                                                                                                                                                                                                                                                                                                                                                                                                                                                                                                                                                                                                                                                                                                                                                                                                                                                                                                                                                                                                       |
| ·               |        | Preparation 2 Connecting ÿÿÿÿÿÿÿÿÿÿÿÿÿÿÿÿÿÿÿÿÿÿÿÿÿÿÿÿÿÿÿÿÿÿÿÿ                                                                                                                                                                                                                                                                                                                                                                                                                                                                                                                                                                                                                                                                                                                                                                                                                                                                                                                                                                                                                                                                                                                                                                                                                                                                                                                                                                                                                                                                                                                                                                                                                                                                                                                                                                                                                                                                                                                                                                                                                                                             |
|                 |        | Step 3 Preparing the remote control ÿ ÿ ÿ ÿ ÿ ÿ ÿ ÿ ÿ ÿ ÿ ÿ ÿ ÿ ÿ ÿ ÿ ÿ ÿ                                                                                                                                                                                                                                                                                                                                                                                                                                                                                                                                                                                                                                                                                                                                                                                                                                                                                                                                                                                                                                                                                                                                                                                                                                                                                                                                                                                                                                                                                                                                                                                                                                                                                                                                                                                                                                                                                                                                                                                                                                                 |
|                 |        | Step 4 Connect the power cord ÿ ÿ ÿ ÿ ÿ ÿ ÿ ÿ ÿ ÿ ÿ ÿ ÿ ÿ ÿ ÿ ÿ ÿ ÿ                                                                                                                                                                                                                                                                                                                                                                                                                                                                                                                                                                                                                                                                                                                                                                                                                                                                                                                                                                                                                                                                                                                                                                                                                                                                                                                                                                                                                                                                                                                                                                                                                                                                                                                                                                                                                                                                                                                                                                                                                                                       |
|                 |        | Step 5 Performing simple settings ÿ ÿ ÿ ÿ ÿ ÿ ÿ ÿ ÿ ÿ ÿ ÿ ÿ ÿ ÿ ÿ ÿ ÿ ÿ                                                                                                                                                                                                                                                                                                                                                                                                                                                                                                                                                                                                                                                                                                                                                                                                                                                                                                                                                                                                                                                                                                                                                                                                                                                                                                                                                                                                                                                                                                                                                                                                                                                                                                                                                                                                                                                                                                                                                                                                                                                   |
|                 |        | Turning on the power ÿÿÿÿÿÿÿÿÿÿÿÿÿÿÿÿÿÿÿÿÿÿÿÿÿÿÿÿÿÿÿÿÿÿÿÿ                                                                                                                                                                                                                                                                                                                                                                                                                                                                                                                                                                                                                                                                                                                                                                                                                                                                                                                                                                                                                                                                                                                                                                                                                                                                                                                                                                                                                                                                                                                                                                                                                                                                                                                                                                                                                                                                                                                                                                                                                                                                 |
|                 |        | Prepare for the game ÿÿÿÿÿÿÿÿÿÿÿÿÿÿÿÿÿÿÿÿÿÿÿÿÿÿÿÿÿÿÿÿÿÿÿÿ                                                                                                                                                                                                                                                                                                                                                                                                                                                                                                                                                                                                                                                                                                                                                                                                                                                                                                                                                                                                                                                                                                                                                                                                                                                                                                                                                                                                                                                                                                                                                                                                                                                                                                                                                                                                                                                                                                                                                                                                                                                                 |
|                 |        | Connecting an external input device ÿÿÿÿÿÿÿÿÿÿÿÿÿÿÿÿÿÿÿÿÿÿÿÿÿÿÿÿÿÿÿÿÿÿÿÿ                                                                                                                                                                                                                                                                                                                                                                                                                                                                                                                                                                                                                                                                                                                                                                                                                                                                                                                                                                                                                                                                                                                                                                                                                                                                                                                                                                                                                                                                                                                                                                                                                                                                                                                                                                                                                                                                                                                                                                                                                                                  |
|                 |        | Connecting a digital camera ÿÿÿÿÿÿÿÿÿÿÿÿÿÿÿÿÿÿÿÿÿÿÿÿÿÿÿÿÿÿÿÿÿÿÿÿ                                                                                                                                                                                                                                                                                                                                                                                                                                                                                                                                                                                                                                                                                                                                                                                                                                                                                                                                                                                                                                                                                                                                                                                                                                                                                                                                                                                                                                                                                                                                                                                                                                                                                                                                                                                                                                                                                                                                                                                                                                                          |
|                 |        | Connecting an audio device that supports optical digital input ÿ ÿ ÿ ÿ ÿ 22                                                                                                                                                                                                                                                                                                                                                                                                                                                                                                                                                                                                                                                                                                                                                                                                                                                                                                                                                                                                                                                                                                                                                                                                                                                                                                                                                                                                                                                                                                                                                                                                                                                                                                                                                                                                                                                                                                                                                                                                                                               |
|                 |        | Inserting a disc or "Memory Stick" 23                                                                                                                                                                                                                                                                                                                                                                                                                                                                                                                                                                                                                                                                                                                                                                                                                                                                                                                                                                                                                                                                                                                                                                                                                                                                                                                                                                                                                                                                                                                                                                                                                                                                                                                                                                                                                                                                                                                                                                                                                                                                                     |
|                 |        | Notes on "Preparation" y y y y y y y y y y y y y y y y y y y                                                                                                                                                                                                                                                                                                                                                                                                                                                                                                                                                                                                                                                                                                                                                                                                                                                                                                                                                                                                                                                                                                                                                                                                                                                                                                                                                                                                                                                                                                                                                                                                                                                                                                                                                                                                                                                                                                                                                                                                                                                              |
| eniov           |        | Watching TV programs ÿÿÿÿÿÿÿÿÿÿÿÿÿÿÿÿÿÿÿÿÿÿÿÿÿÿÿÿÿÿÿÿÿÿÿÿ                                                                                                                                                                                                                                                                                                                                                                                                                                                                                                                                                                                                                                                                                                                                                                                                                                                                                                                                                                                                                                                                                                                                                                                                                                                                                                                                                                                                                                                                                                                                                                                                                                                                                                                                                                                                                                                                                                                                                                                                                                                                 |
| enjoy<br>the tv | tv set | Operate the currently displayed TV program ÿ ÿ ÿ ÿ ÿ ÿ ÿ ÿ ÿ ÿ ÿ ÿ ÿ ÿ ÿ ÿ ÿ ÿ ÿ                                                                                                                                                                                                                                                                                                                                                                                                                                                                                                                                                                                                                                                                                                                                                                                                                                                                                                                                                                                                                                                                                                                                                                                                                                                                                                                                                                                                                                                                                                                                                                                                                                                                                                                                                                                                                                                                                                                                                                                                                                          |
| tile tv         |        | About program guide 999999999999999999999999999999999999                                                                                                                                                                                                                                                                                                                                                                                                                                                                                                                                                                                                                                                                                                                                                                                                                                                                                                                                                                                                                                                                                                                                                                                                                                                                                                                                                                                                                                                                                                                                                                                                                                                                                                                                                                                                                                                                                                                                                                                                                                                                  |
|                 |        | Recording using the program guide $999999999999999999999999999999999999$                                                                                                                                                                                                                                                                                                                                                                                                                                                                                                                                                                                                                                                                                                                                                                                                                                                                                                                                                                                                                                                                                                                                                                                                                                                                                                                                                                                                                                                                                                                                                                                                                                                                                                                                                                                                                                                                                                                                                                                                                                                  |
|                 |        | Recording reservation in the program guide 9 9 9 9 9 9 9 9 9 9 9 9 9 9 9 9 9 9 9                                                                                                                                                                                                                                                                                                                                                                                                                                                                                                                                                                                                                                                                                                                                                                                                                                                                                                                                                                                                                                                                                                                                                                                                                                                                                                                                                                                                                                                                                                                                                                                                                                                                                                                                                                                                                                                                                                                                                                                                                                          |
|                 |        | Recording TV programs 9 9 9 9 9 9 9 9 9 9 9 9 9 9 9 9 9 9 9                                                                                                                                                                                                                                                                                                                                                                                                                                                                                                                                                                                                                                                                                                                                                                                                                                                                                                                                                                                                                                                                                                                                                                                                                                                                                                                                                                                                                                                                                                                                                                                                                                                                                                                                                                                                                                                                                                                                                                                                                                                               |
|                 |        | Playing back video being recorded (chasing playback) ÿ ÿ ÿ ÿ ÿ ÿ ÿ ÿ ÿ ÿ ÿ ÿ ÿ ÿ ÿ ÿ ÿ ÿ ÿ                                                                                                                                                                                                                                                                                                                                                                                                                                                                                                                                                                                                                                                                                                                                                                                                                                                                                                                                                                                                                                                                                                                                                                                                                                                                                                                                                                                                                                                                                                                                                                                                                                                                                                                                                                                                                                                                                                                                                                                                                                |
|                 |        | Schedule recording by specifying date and time \$\frac{1}{2}\frac{1}{2}\frac{1}{2}\frac{1}{2}\frac{1}{2}\frac{1}{2}\frac{1}{2}\frac{1}{2}\frac{1}{2}\frac{1}{2}\frac{1}{2}\frac{1}{2}\frac{1}{2}\frac{1}{2}\frac{1}{2}\frac{1}{2}\frac{1}{2}\frac{1}{2}\frac{1}{2}\frac{1}{2}\frac{1}{2}\frac{1}{2}\frac{1}{2}\frac{1}{2}\frac{1}{2}\frac{1}{2}\frac{1}{2}\frac{1}{2}\frac{1}{2}\frac{1}{2}\frac{1}{2}\frac{1}{2}\frac{1}{2}\frac{1}{2}\frac{1}{2}\frac{1}{2}\frac{1}{2}\frac{1}{2}\frac{1}{2}\frac{1}{2}\frac{1}{2}\frac{1}{2}\frac{1}{2}\frac{1}{2}\frac{1}{2}\frac{1}{2}\frac{1}{2}\frac{1}{2}\frac{1}{2}\frac{1}{2}\frac{1}{2}\frac{1}{2}\frac{1}{2}\frac{1}{2}\frac{1}{2}\frac{1}{2}\frac{1}{2}\frac{1}{2}\frac{1}{2}\frac{1}{2}\frac{1}{2}\frac{1}{2}\frac{1}{2}\frac{1}{2}\frac{1}{2}\frac{1}{2}\frac{1}{2}\frac{1}{2}\frac{1}{2}\frac{1}{2}\frac{1}{2}\frac{1}{2}\frac{1}{2}\frac{1}{2}\frac{1}{2}\frac{1}{2}\frac{1}{2}\frac{1}{2}\frac{1}{2}\frac{1}{2}\frac{1}{2}\frac{1}{2}\frac{1}{2}\frac{1}{2}\frac{1}{2}\frac{1}{2}\frac{1}{2}\frac{1}{2}\frac{1}{2}\frac{1}{2}\frac{1}{2}\frac{1}{2}\frac{1}{2}\frac{1}{2}\frac{1}{2}\frac{1}{2}\frac{1}{2}\frac{1}{2}\frac{1}{2}\frac{1}{2}\frac{1}{2}\frac{1}{2}\frac{1}{2}\frac{1}{2}\frac{1}{2}\frac{1}{2}\frac{1}{2}\frac{1}{2}\frac{1}{2}\frac{1}{2}\frac{1}{2}\frac{1}{2}\frac{1}{2}\frac{1}{2}\frac{1}{2}\frac{1}{2}\frac{1}{2}\frac{1}{2}\frac{1}{2}\frac{1}{2}\frac{1}{2}\frac{1}{2}\frac{1}{2}\frac{1}{2}\frac{1}{2}\frac{1}{2}\frac{1}{2}\frac{1}{2}\frac{1}{2}\frac{1}{2}\frac{1}{2}\frac{1}{2}\frac{1}{2}\frac{1}{2}\frac{1}{2}\frac{1}{2}\frac{1}{2}\frac{1}{2}\frac{1}{2}\frac{1}{2}\frac{1}{2}\frac{1}{2}\frac{1}{2}\frac{1}{2}\frac{1}{2}\frac{1}{2}\frac{1}{2}\frac{1}{2}\frac{1}{2}\frac{1}{2}\frac{1}{2}\frac{1}{2}\frac{1}{2}\frac{1}{2}\frac{1}{2}\frac{1}{2}\frac{1}{2}\frac{1}{2}\frac{1}{2}\frac{1}{2}\frac{1}{2}\frac{1}{2}\frac{1}{2}\frac{1}{2}\frac{1}{2}\frac{1}{2}\frac{1}{2}\frac{1}{2}\frac{1}{2}\frac{1}{2}\frac{1}{2}\frac{1}{2}\frac{1}{2}\frac{1}{2}\frac{1}{2}\frac{1}{2}\frac{1}{2}\frac{1}{2}\frac{1}{2}\frac{1}{2}\frac{1}{2}1 |
|                 |        | Changing/Cancelling Scheduled Recording ••••••••••••••••••••••••••••••••••••                                                                                                                                                                                                                                                                                                                                                                                                                                                                                                                                                                                                                                                                                                                                                                                                                                                                                                                                                                                                                                                                                                                                                                                                                                                                                                                                                                                                                                                                                                                                                                                                                                                                                                                                                                                                                                                                                                                                                                                                                                              |
|                 |        | Notes on "Enjoying TV" ប៉ូប៉ូប៉ូប៉ូប៉ូប៉ូប៉ូប៉ូប៉ូប៉ូប៉ូប៉ូប៉ូប                                                                                                                                                                                                                                                                                                                                                                                                                                                                                                                                                                                                                                                                                                                                                                                                                                                                                                                                                                                                                                                                                                                                                                                                                                                                                                                                                                                                                                                                                                                                                                                                                                                                                                                                                                                                                                                                                                                                                                                                                                                           |
| enjoy           |        | Viewing images ÿ ÿ ÿ ÿ ÿ ÿ ÿ ÿ ÿ ÿ ÿ ÿ ÿ ÿ ÿ ÿ ÿ ÿ ÿ                                                                                                                                                                                                                                                                                                                                                                                                                                                                                                                                                                                                                                                                                                                                                                                                                                                                                                                                                                                                                                                                                                                                                                                                                                                                                                                                                                                                                                                                                                                                                                                                                                                                                                                                                                                                                                                                                                                                                                                                                                                                      |
| the video       | video  | Playing back video yyyyyyyyyyyyyyyyyyyyyyyyyyyyyyyyyyyy                                                                                                                                                                                                                                                                                                                                                                                                                                                                                                                                                                                                                                                                                                                                                                                                                                                                                                                                                                                                                                                                                                                                                                                                                                                                                                                                                                                                                                                                                                                                                                                                                                                                                                                                                                                                                                                                                                                                                                                                                                                                   |
| the video       |        | Editing video ÿÿÿÿÿÿÿÿÿÿÿÿÿÿÿÿÿÿÿÿÿÿÿÿÿÿÿÿÿÿÿÿÿÿÿÿ                                                                                                                                                                                                                                                                                                                                                                                                                                                                                                                                                                                                                                                                                                                                                                                                                                                                                                                                                                                                                                                                                                                                                                                                                                                                                                                                                                                                                                                                                                                                                                                                                                                                                                                                                                                                                                                                                                                                                                                                                                                                        |
|                 |        | Changing the name of a video ÿÿÿÿÿÿÿÿÿÿÿÿÿÿÿÿÿÿÿÿÿÿÿÿÿÿÿÿÿÿÿÿÿÿÿÿ                                                                                                                                                                                                                                                                                                                                                                                                                                                                                                                                                                                                                                                                                                                                                                                                                                                                                                                                                                                                                                                                                                                                                                                                                                                                                                                                                                                                                                                                                                                                                                                                                                                                                                                                                                                                                                                                                                                                                                                                                                                         |
|                 |        | Checking image information ÿÿÿÿÿÿÿÿÿÿÿÿÿÿÿÿÿÿÿÿÿÿÿÿÿÿÿÿÿÿÿÿÿÿÿÿ                                                                                                                                                                                                                                                                                                                                                                                                                                                                                                                                                                                                                                                                                                                                                                                                                                                                                                                                                                                                                                                                                                                                                                                                                                                                                                                                                                                                                                                                                                                                                                                                                                                                                                                                                                                                                                                                                                                                                                                                                                                           |
|                 |        | Protecting video ÿÿÿÿÿÿÿÿÿÿÿÿÿÿÿÿÿÿÿÿÿÿÿÿÿÿÿÿÿÿÿÿÿÿÿÿ                                                                                                                                                                                                                                                                                                                                                                                                                                                                                                                                                                                                                                                                                                                                                                                                                                                                                                                                                                                                                                                                                                                                                                                                                                                                                                                                                                                                                                                                                                                                                                                                                                                                                                                                                                                                                                                                                                                                                                                                                                                                     |
|                 |        | Delete video ប្រកួតបានប្រកួតបានប្រកួតបានប្រកួតបានប្រកួតបានបានបានបានបានបានបានបានបានបានបានបានបានប                                                                                                                                                                                                                                                                                                                                                                                                                                                                                                                                                                                                                                                                                                                                                                                                                                                                                                                                                                                                                                                                                                                                                                                                                                                                                                                                                                                                                                                                                                                                                                                                                                                                                                                                                                                                                                                                                                                                                                                                                           |
|                 |        | Operating the image being played back ÿ ÿ ÿ ÿ ÿ ÿ ÿ ÿ ÿ ÿ ÿ ÿ ÿ ÿ ÿ ÿ ÿ ÿ ÿ                                                                                                                                                                                                                                                                                                                                                                                                                                                                                                                                                                                                                                                                                                                                                                                                                                                                                                                                                                                                                                                                                                                                                                                                                                                                                                                                                                                                                                                                                                                                                                                                                                                                                                                                                                                                                                                                                                                                                                                                                                               |
|                 |        | Editing screen                                                                                                                                                                                                                                                                                                                                                                                                                                                                                                                                                                                                                                                                                                                                                                                                                                                                                                                                                                                                                                                                                                                                                                                                                                                                                                                                                                                                                                                                                                                                                                                                                                                                                                                                                                                                                                                                                                                                                                                                                                                                                                            |
|                 |        | Dubbing recorded TV programs to DVD ÿ ÿ ÿ ÿ ÿ ÿ ÿ ÿ ÿ ÿ ÿ 3 46                                                                                                                                                                                                                                                                                                                                                                                                                                                                                                                                                                                                                                                                                                                                                                                                                                                                                                                                                                                                                                                                                                                                                                                                                                                                                                                                                                                                                                                                                                                                                                                                                                                                                                                                                                                                                                                                                                                                                                                                                                                            |
|                 |        | Notes on "Enjoying Images " ÿ ÿ ÿ ÿ ÿ ÿ ÿ ÿ ÿ ÿ ÿ ÿ ÿ ÿ ÿ ÿ ÿ ÿ                                                                                                                                                                                                                                                                                                                                                                                                                                                                                                                                                                                                                                                                                                                                                                                                                                                                                                                                                                                                                                                                                                                                                                                                                                                                                                                                                                                                                                                                                                                                                                                                                                                                                                                                                                                                                                                                                                                                                                                                                                                           |