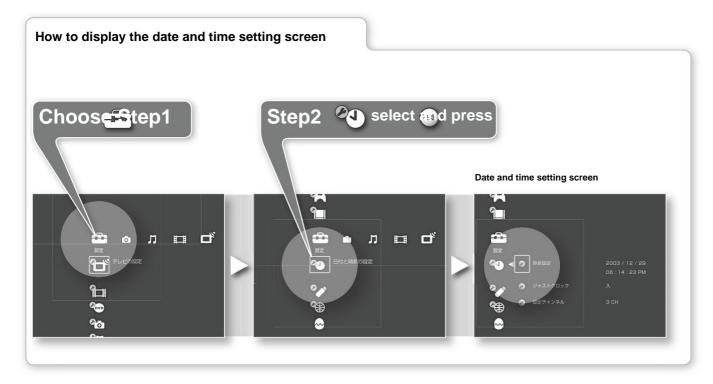

u change the hard disk area, all information such as videos, music, photos, game titles, folders, etc. saved on the hard disk will be deleted.
- If you change the hard disk area,
   The recordable time also changes.

Displaying information about the machine

Displays the model name and MAC address of this unit.

increase

Use Mm to select [Information display] from the main unit's settings screen and press .

#### Change hard disk space

The hard disk of this unit stores videos, photos,

An area for storing music, etc., and an area dedicated to games.

It is divided into two types of areas for:

The game area is set at the time of purchase.

However, you cannot use the hard disk

If you do not play a game that supports

system to 0GB (gigabytes).

You can



Main unit s

# Other settings



# set date and time

- Select and press .
- 2 Use <, to select the item you want to set, and press Mm. 2 Set with Mm and press . Item
- 3 After setting the item you want to change, push.

### adjust time automatically

- 1 Use Mm to select [Time setting] from the date and time setting screen. 1 Use Mm to select [Just Clock] from the date and time setting screen and press .

Adjust the time of this unit with the time signal of NHK Educational TV.

cut

Does not automatically adjust the time.

#### •When reading the time signal at noon,

cannot be adjusted

automatically. - The power of the unit is on (when the power lamp of the unit is lit in green)

- Clock is off by 2 minutes or more

•When sending the time signal at noon, turn off the power of the watch. please cut

•If the noon time s