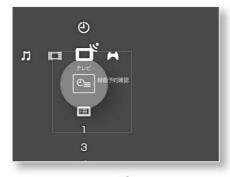

# You can do

PSX has five categories: TV, Video, Music, Photo, and Game.

In each category you can enjoy:

Watching TV programs ÿ page 26 Recording TV programs ÿ page 31 Using the program guide ÿ page 28

Viewing recorded TV programs ÿ page 38 Play DVD ÿ page 38 Dubbing recorded video to DVD ÿ page 45

Playing a CD ÿ page 48
Listening to music
imported from a CD ÿ page 48

Viewing photos on a "Memory Stick" or digital camera ÿ page 54 Importing photos ÿ page 56

Play games ÿ page 60

The home menu displayed by pressing is the gateway to all operations. Choose what you want to do from TV, video, music, photos, and games displayed on the home menu, and enjoy each content.