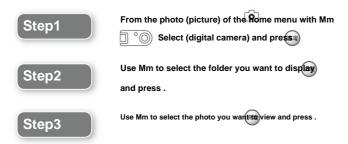

of the memory card, you will not be able to save. Before playing the game, check the space required to save data and the free space on the card. For information on the space required to save data, refer to the instruction manual that comes with the game software.

# Connect an external input device

ahind the PSY



To view the connected external input device

Press Mm to select (TV) from the nome menu.

Different (external entry power) and press . For details, see "Watching TV programs" (page 26).

When you connect an external input device with an S-video cable, select "S-video" in "Set up external video input" in "TV settings" (page 66).

-



Dronaro

PSX front



To view photos on a connected digital camera When you connect a digital camera to this unit, will appear on the home menu.



For details, see "Displaying photos" (page 54). This unit is compatible with Sony digital cameras. For information on the types of Sony digital cameras that can be connected to this unit, see the website below.

http://www.sony.co.jp/SonyDrive/

Connecting an audio device that supports optical digital input

See page 25 for caution

Connect an AV amplifier with an optical digital audio input terminal.

DIGITAL OUT
(OPTICAL)
digital audio optical output

Optical digital cable
(sold separately)

To output audio from the optical digital output (main unit settings) "Setting the optical digital output" (page 77) to set [Optical Digital Output] to [On].

AV amplifier

. . . .

# How to insert a disc or "Memory Stick"

See page 25 for caution

### to insert a disc



# To eject the disc



Prep