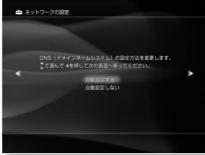

# tv settings

Setting the receiving channel automatically  $\ddot{y}$   $\ddot{y}$ 

Hide channels with poor reception ÿ ÿ ÿ ÿ ÿ ÿ ÿ ÿ ÿ ÿ ÿ ÿ ÿ ÿ ÿ ö 66

Setting the power supply method to the BS antenna  $\ddot{y}$   $\ddot{y}$ 

# Video (picture) settings

Reducing noise during recording  $\ddot{y}$   $\ddot{y$ 