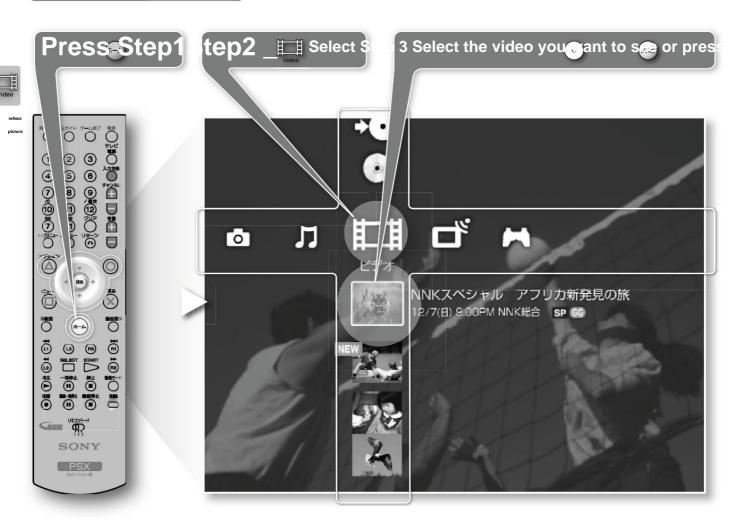

# **Contents (Operation)**

|                 |        | Please read yyyyyyyyyyyyyyyyyyyyyyyyyyyyyyyyyyyy                                                                                                                                                                                                                                                                                                                                                                                                                                                                                                                                                                                                                                                                                                                                                                                                                                                                                                                                                                                                                                                                                                                                                                                                                                                                                                                                                                                                                                                                                                                                                                                                                                                                                                                                                                                                                                                                                                                                                                                                                                                                          |
|-----------------|--------|---------------------------------------------------------------------------------------------------------------------------------------------------------------------------------------------------------------------------------------------------------------------------------------------------------------------------------------------------------------------------------------------------------------------------------------------------------------------------------------------------------------------------------------------------------------------------------------------------------------------------------------------------------------------------------------------------------------------------------------------------------------------------------------------------------------------------------------------------------------------------------------------------------------------------------------------------------------------------------------------------------------------------------------------------------------------------------------------------------------------------------------------------------------------------------------------------------------------------------------------------------------------------------------------------------------------------------------------------------------------------------------------------------------------------------------------------------------------------------------------------------------------------------------------------------------------------------------------------------------------------------------------------------------------------------------------------------------------------------------------------------------------------------------------------------------------------------------------------------------------------------------------------------------------------------------------------------------------------------------------------------------------------------------------------------------------------------------------------------------------------|
| Prepare         |        | Preparation 1 Checking <b>the accessories</b> ÿ ÿ ÿ ÿ ÿ ÿ ÿ ÿ ÿ ÿ ÿ ÿ ÿ ÿ ÿ ÿ ÿ ÿ ÿ                                                                                                                                                                                                                                                                                                                                                                                                                                                                                                                                                                                                                                                                                                                                                                                                                                                                                                                                                                                                                                                                                                                                                                                                                                                                                                                                                                                                                                                                                                                                                                                                                                                                                                                                                                                                                                                                                                                                                                                                                                       |
| ·               |        | Preparation 2 Connecting ÿÿÿÿÿÿÿÿÿÿÿÿÿÿÿÿÿÿÿÿÿÿÿÿÿÿÿÿÿÿÿÿÿÿÿÿ                                                                                                                                                                                                                                                                                                                                                                                                                                                                                                                                                                                                                                                                                                                                                                                                                                                                                                                                                                                                                                                                                                                                                                                                                                                                                                                                                                                                                                                                                                                                                                                                                                                                                                                                                                                                                                                                                                                                                                                                                                                             |
|                 |        | Step 3 Preparing the remote control ÿ ÿ ÿ ÿ ÿ ÿ ÿ ÿ ÿ ÿ ÿ ÿ ÿ ÿ ÿ ÿ ÿ ÿ ÿ                                                                                                                                                                                                                                                                                                                                                                                                                                                                                                                                                                                                                                                                                                                                                                                                                                                                                                                                                                                                                                                                                                                                                                                                                                                                                                                                                                                                                                                                                                                                                                                                                                                                                                                                                                                                                                                                                                                                                                                                                                                 |
|                 |        | Step 4 Connect the power cord ÿ ÿ ÿ ÿ ÿ ÿ ÿ ÿ ÿ ÿ ÿ ÿ ÿ ÿ ÿ ÿ ÿ ÿ ÿ                                                                                                                                                                                                                                                                                                                                                                                                                                                                                                                                                                                                                                                                                                                                                                                                                                                                                                                                                                                                                                                                                                                                                                                                                                                                                                                                                                                                                                                                                                                                                                                                                                                                                                                                                                                                                                                                                                                                                                                                                                                       |
|                 |        | Step 5 Performing simple settings ÿ ÿ ÿ ÿ ÿ ÿ ÿ ÿ ÿ ÿ ÿ ÿ ÿ ÿ ÿ ÿ ÿ ÿ ÿ                                                                                                                                                                                                                                                                                                                                                                                                                                                                                                                                                                                                                                                                                                                                                                                                                                                                                                                                                                                                                                                                                                                                                                                                                                                                                                                                                                                                                                                                                                                                                                                                                                                                                                                                                                                                                                                                                                                                                                                                                                                   |
|                 |        | Turning on the power ÿÿÿÿÿÿÿÿÿÿÿÿÿÿÿÿÿÿÿÿÿÿÿÿÿÿÿÿÿÿÿÿÿÿÿÿ                                                                                                                                                                                                                                                                                                                                                                                                                                                                                                                                                                                                                                                                                                                                                                                                                                                                                                                                                                                                                                                                                                                                                                                                                                                                                                                                                                                                                                                                                                                                                                                                                                                                                                                                                                                                                                                                                                                                                                                                                                                                 |
|                 |        | Prepare for the game ÿÿÿÿÿÿÿÿÿÿÿÿÿÿÿÿÿÿÿÿÿÿÿÿÿÿÿÿÿÿÿÿÿÿÿÿ                                                                                                                                                                                                                                                                                                                                                                                                                                                                                                                                                                                                                                                                                                                                                                                                                                                                                                                                                                                                                                                                                                                                                                                                                                                                                                                                                                                                                                                                                                                                                                                                                                                                                                                                                                                                                                                                                                                                                                                                                                                                 |
|                 |        | Connecting an external input device ÿÿÿÿÿÿÿÿÿÿÿÿÿÿÿÿÿÿÿÿÿÿÿÿÿÿÿÿÿÿÿÿÿÿÿÿ                                                                                                                                                                                                                                                                                                                                                                                                                                                                                                                                                                                                                                                                                                                                                                                                                                                                                                                                                                                                                                                                                                                                                                                                                                                                                                                                                                                                                                                                                                                                                                                                                                                                                                                                                                                                                                                                                                                                                                                                                                                  |
|                 |        | Connecting a digital camera ÿÿÿÿÿÿÿÿÿÿÿÿÿÿÿÿÿÿÿÿÿÿÿÿÿÿÿÿÿÿÿÿÿÿÿÿ                                                                                                                                                                                                                                                                                                                                                                                                                                                                                                                                                                                                                                                                                                                                                                                                                                                                                                                                                                                                                                                                                                                                                                                                                                                                                                                                                                                                                                                                                                                                                                                                                                                                                                                                                                                                                                                                                                                                                                                                                                                          |
|                 |        | Connecting an audio device that supports optical digital input ÿ ÿ ÿ ÿ ÿ 22                                                                                                                                                                                                                                                                                                                                                                                                                                                                                                                                                                                                                                                                                                                                                                                                                                                                                                                                                                                                                                                                                                                                                                                                                                                                                                                                                                                                                                                                                                                                                                                                                                                                                                                                                                                                                                                                                                                                                                                                                                               |
|                 |        | Inserting a disc or "Memory Stick" 23                                                                                                                                                                                                                                                                                                                                                                                                                                                                                                                                                                                                                                                                                                                                                                                                                                                                                                                                                                                                                                                                                                                                                                                                                                                                                                                                                                                                                                                                                                                                                                                                                                                                                                                                                                                                                                                                                                                                                                                                                                                                                     |
|                 |        | Notes on "Preparation" y y y y y y y y y y y y y y y y y y y                                                                                                                                                                                                                                                                                                                                                                                                                                                                                                                                                                                                                                                                                                                                                                                                                                                                                                                                                                                                                                                                                                                                                                                                                                                                                                                                                                                                                                                                                                                                                                                                                                                                                                                                                                                                                                                                                                                                                                                                                                                              |
| eniov           |        | Watching TV programs ÿÿÿÿÿÿÿÿÿÿÿÿÿÿÿÿÿÿÿÿÿÿÿÿÿÿÿÿÿÿÿÿÿÿÿÿ                                                                                                                                                                                                                                                                                                                                                                                                                                                                                                                                                                                                                                                                                                                                                                                                                                                                                                                                                                                                                                                                                                                                                                                                                                                                                                                                                                                                                                                                                                                                                                                                                                                                                                                                                                                                                                                                                                                                                                                                                                                                 |
| enjoy<br>the tv | tv set | Operate the currently displayed TV program ÿ ÿ ÿ ÿ ÿ ÿ ÿ ÿ ÿ ÿ ÿ ÿ ÿ ÿ ÿ ÿ ÿ ÿ ÿ                                                                                                                                                                                                                                                                                                                                                                                                                                                                                                                                                                                                                                                                                                                                                                                                                                                                                                                                                                                                                                                                                                                                                                                                                                                                                                                                                                                                                                                                                                                                                                                                                                                                                                                                                                                                                                                                                                                                                                                                                                          |
| tile tv         |        | About program guide 999999999999999999999999999999999999                                                                                                                                                                                                                                                                                                                                                                                                                                                                                                                                                                                                                                                                                                                                                                                                                                                                                                                                                                                                                                                                                                                                                                                                                                                                                                                                                                                                                                                                                                                                                                                                                                                                                                                                                                                                                                                                                                                                                                                                                                                                  |
|                 |        | Recording using the program guide $999999999999999999999999999999999999$                                                                                                                                                                                                                                                                                                                                                                                                                                                                                                                                                                                                                                                                                                                                                                                                                                                                                                                                                                                                                                                                                                                                                                                                                                                                                                                                                                                                                                                                                                                                                                                                                                                                                                                                                                                                                                                                                                                                                                                                                                                  |
|                 |        | Recording reservation in the program guide 9 9 9 9 9 9 9 9 9 9 9 9 9 9 9 9 9 9 9                                                                                                                                                                                                                                                                                                                                                                                                                                                                                                                                                                                                                                                                                                                                                                                                                                                                                                                                                                                                                                                                                                                                                                                                                                                                                                                                                                                                                                                                                                                                                                                                                                                                                                                                                                                                                                                                                                                                                                                                                                          |
|                 |        | Recording TV programs 9 9 9 9 9 9 9 9 9 9 9 9 9 9 9 9 9 9 9                                                                                                                                                                                                                                                                                                                                                                                                                                                                                                                                                                                                                                                                                                                                                                                                                                                                                                                                                                                                                                                                                                                                                                                                                                                                                                                                                                                                                                                                                                                                                                                                                                                                                                                                                                                                                                                                                                                                                                                                                                                               |
|                 |        | Playing back video being recorded (chasing playback) ÿ ÿ ÿ ÿ ÿ ÿ ÿ ÿ ÿ ÿ ÿ ÿ ÿ ÿ ÿ ÿ ÿ ÿ ÿ                                                                                                                                                                                                                                                                                                                                                                                                                                                                                                                                                                                                                                                                                                                                                                                                                                                                                                                                                                                                                                                                                                                                                                                                                                                                                                                                                                                                                                                                                                                                                                                                                                                                                                                                                                                                                                                                                                                                                                                                                                |
|                 |        | Schedule recording by specifying date and time \$\frac{1}{2}\frac{1}{2}\frac{1}{2}\frac{1}{2}\frac{1}{2}\frac{1}{2}\frac{1}{2}\frac{1}{2}\frac{1}{2}\frac{1}{2}\frac{1}{2}\frac{1}{2}\frac{1}{2}\frac{1}{2}\frac{1}{2}\frac{1}{2}\frac{1}{2}\frac{1}{2}\frac{1}{2}\frac{1}{2}\frac{1}{2}\frac{1}{2}\frac{1}{2}\frac{1}{2}\frac{1}{2}\frac{1}{2}\frac{1}{2}\frac{1}{2}\frac{1}{2}\frac{1}{2}\frac{1}{2}\frac{1}{2}\frac{1}{2}\frac{1}{2}\frac{1}{2}\frac{1}{2}\frac{1}{2}\frac{1}{2}\frac{1}{2}\frac{1}{2}\frac{1}{2}\frac{1}{2}\frac{1}{2}\frac{1}{2}\frac{1}{2}\frac{1}{2}\frac{1}{2}\frac{1}{2}\frac{1}{2}\frac{1}{2}\frac{1}{2}\frac{1}{2}\frac{1}{2}\frac{1}{2}\frac{1}{2}\frac{1}{2}\frac{1}{2}\frac{1}{2}\frac{1}{2}\frac{1}{2}\frac{1}{2}\frac{1}{2}\frac{1}{2}\frac{1}{2}\frac{1}{2}\frac{1}{2}\frac{1}{2}\frac{1}{2}\frac{1}{2}\frac{1}{2}\frac{1}{2}\frac{1}{2}\frac{1}{2}\frac{1}{2}\frac{1}{2}\frac{1}{2}\frac{1}{2}\frac{1}{2}\frac{1}{2}\frac{1}{2}\frac{1}{2}\frac{1}{2}\frac{1}{2}\frac{1}{2}\frac{1}{2}\frac{1}{2}\frac{1}{2}\frac{1}{2}\frac{1}{2}\frac{1}{2}\frac{1}{2}\frac{1}{2}\frac{1}{2}\frac{1}{2}\frac{1}{2}\frac{1}{2}\frac{1}{2}\frac{1}{2}\frac{1}{2}\frac{1}{2}\frac{1}{2}\frac{1}{2}\frac{1}{2}\frac{1}{2}\frac{1}{2}\frac{1}{2}\frac{1}{2}\frac{1}{2}\frac{1}{2}\frac{1}{2}\frac{1}{2}\frac{1}{2}\frac{1}{2}\frac{1}{2}\frac{1}{2}\frac{1}{2}\frac{1}{2}\frac{1}{2}\frac{1}{2}\frac{1}{2}\frac{1}{2}\frac{1}{2}\frac{1}{2}\frac{1}{2}\frac{1}{2}\frac{1}{2}\frac{1}{2}\frac{1}{2}\frac{1}{2}\frac{1}{2}\frac{1}{2}\frac{1}{2}\frac{1}{2}\frac{1}{2}\frac{1}{2}\frac{1}{2}\frac{1}{2}\frac{1}{2}\frac{1}{2}\frac{1}{2}\frac{1}{2}\frac{1}{2}\frac{1}{2}\frac{1}{2}\frac{1}{2}\frac{1}{2}\frac{1}{2}\frac{1}{2}\frac{1}{2}\frac{1}{2}\frac{1}{2}\frac{1}{2}\frac{1}{2}\frac{1}{2}\frac{1}{2}\frac{1}{2}\frac{1}{2}\frac{1}{2}\frac{1}{2}\frac{1}{2}\frac{1}{2}\frac{1}{2}\frac{1}{2}\frac{1}{2}\frac{1}{2}\frac{1}{2}\frac{1}{2}\frac{1}{2}\frac{1}{2}\frac{1}{2}\frac{1}{2}\frac{1}{2}\frac{1}{2}\frac{1}{2}\frac{1}{2}\frac{1}{2}\frac{1}{2}\frac{1}{2}\frac{1}{2}\frac{1}{2}\frac{1}{2}1 |
|                 |        | Changing/Cancelling Scheduled Recording ••••••••••••••••••••••••••••••••••••                                                                                                                                                                                                                                                                                                                                                                                                                                                                                                                                                                                                                                                                                                                                                                                                                                                                                                                                                                                                                                                                                                                                                                                                                                                                                                                                                                                                                                                                                                                                                                                                                                                                                                                                                                                                                                                                                                                                                                                                                                              |
|                 |        | Notes on "Enjoying TV" ប៉ូប៉ូប៉ូប៉ូប៉ូប៉ូប៉ូប៉ូប៉ូប៉ូប៉ូប៉ូប៉ូប                                                                                                                                                                                                                                                                                                                                                                                                                                                                                                                                                                                                                                                                                                                                                                                                                                                                                                                                                                                                                                                                                                                                                                                                                                                                                                                                                                                                                                                                                                                                                                                                                                                                                                                                                                                                                                                                                                                                                                                                                                                           |
| enjoy           |        | Viewing images ÿ ÿ ÿ ÿ ÿ ÿ ÿ ÿ ÿ ÿ ÿ ÿ ÿ ÿ ÿ ÿ ÿ ÿ ÿ                                                                                                                                                                                                                                                                                                                                                                                                                                                                                                                                                                                                                                                                                                                                                                                                                                                                                                                                                                                                                                                                                                                                                                                                                                                                                                                                                                                                                                                                                                                                                                                                                                                                                                                                                                                                                                                                                                                                                                                                                                                                      |
| the video       | video  | Playing back video yyyyyyyyyyyyyyyyyyyyyyyyyyyyyyyyyyyy                                                                                                                                                                                                                                                                                                                                                                                                                                                                                                                                                                                                                                                                                                                                                                                                                                                                                                                                                                                                                                                                                                                                                                                                                                                                                                                                                                                                                                                                                                                                                                                                                                                                                                                                                                                                                                                                                                                                                                                                                                                                   |
| the video       |        | Editing video ÿÿÿÿÿÿÿÿÿÿÿÿÿÿÿÿÿÿÿÿÿÿÿÿÿÿÿÿÿÿÿÿÿÿÿÿ                                                                                                                                                                                                                                                                                                                                                                                                                                                                                                                                                                                                                                                                                                                                                                                                                                                                                                                                                                                                                                                                                                                                                                                                                                                                                                                                                                                                                                                                                                                                                                                                                                                                                                                                                                                                                                                                                                                                                                                                                                                                        |
|                 |        | Changing the name of a video ÿÿÿÿÿÿÿÿÿÿÿÿÿÿÿÿÿÿÿÿÿÿÿÿÿÿÿÿÿÿÿÿÿÿÿÿ                                                                                                                                                                                                                                                                                                                                                                                                                                                                                                                                                                                                                                                                                                                                                                                                                                                                                                                                                                                                                                                                                                                                                                                                                                                                                                                                                                                                                                                                                                                                                                                                                                                                                                                                                                                                                                                                                                                                                                                                                                                         |
|                 |        | Checking image information ÿÿÿÿÿÿÿÿÿÿÿÿÿÿÿÿÿÿÿÿÿÿÿÿÿÿÿÿÿÿÿÿÿÿÿÿ                                                                                                                                                                                                                                                                                                                                                                                                                                                                                                                                                                                                                                                                                                                                                                                                                                                                                                                                                                                                                                                                                                                                                                                                                                                                                                                                                                                                                                                                                                                                                                                                                                                                                                                                                                                                                                                                                                                                                                                                                                                           |
|                 |        | Protecting video ÿÿÿÿÿÿÿÿÿÿÿÿÿÿÿÿÿÿÿÿÿÿÿÿÿÿÿÿÿÿÿÿÿÿÿÿ                                                                                                                                                                                                                                                                                                                                                                                                                                                                                                                                                                                                                                                                                                                                                                                                                                                                                                                                                                                                                                                                                                                                                                                                                                                                                                                                                                                                                                                                                                                                                                                                                                                                                                                                                                                                                                                                                                                                                                                                                                                                     |
|                 |        | Delete video ប្រកួតបានប្រកួតបានប្រកួតបានប្រកួតបានប្រកួតបានបានបានបានបានបានបានបានបានបានបានបានបានប                                                                                                                                                                                                                                                                                                                                                                                                                                                                                                                                                                                                                                                                                                                                                                                                                                                                                                                                                                                                                                                                                                                                                                                                                                                                                                                                                                                                                                                                                                                                                                                                                                                                                                                                                                                                                                                                                                                                                                                                                           |
|                 |        | Operating the image being played back ÿ ÿ ÿ ÿ ÿ ÿ ÿ ÿ ÿ ÿ ÿ ÿ ÿ ÿ ÿ ÿ ÿ ÿ ÿ                                                                                                                                                                                                                                                                                                                                                                                                                                                                                                                                                                                                                                                                                                                                                                                                                                                                                                                                                                                                                                                                                                                                                                                                                                                                                                                                                                                                                                                                                                                                                                                                                                                                                                                                                                                                                                                                                                                                                                                                                                               |
|                 |        | Editing screen                                                                                                                                                                                                                                                                                                                                                                                                                                                                                                                                                                                                                                                                                                                                                                                                                                                                                                                                                                                                                                                                                                                                                                                                                                                                                                                                                                                                                                                                                                                                                                                                                                                                                                                                                                                                                                                                                                                                                                                                                                                                                                            |
|                 |        | Dubbing recorded TV programs to DVD ÿ ÿ ÿ ÿ ÿ ÿ ÿ ÿ ÿ ÿ ÿ 3 46                                                                                                                                                                                                                                                                                                                                                                                                                                                                                                                                                                                                                                                                                                                                                                                                                                                                                                                                                                                                                                                                                                                                                                                                                                                                                                                                                                                                                                                                                                                                                                                                                                                                                                                                                                                                                                                                                                                                                                                                                                                            |
|                 |        | Notes on "Enjoying Images " ÿ ÿ ÿ ÿ ÿ ÿ ÿ ÿ ÿ ÿ ÿ ÿ ÿ ÿ ÿ ÿ ÿ ÿ                                                                                                                                                                                                                                                                                                                                                                                                                                                                                                                                                                                                                                                                                                                                                                                                                                                                                                                                                                                                                                                                                                                                                                                                                                                                                                                                                                                                                                                                                                                                                                                                                                                                                                                                                                                                                                                                                                                                                                                                                                                           |