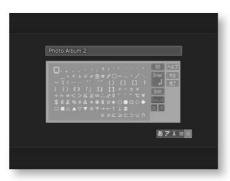

| logo                          | reproduction |
|---------------------------------------------------|-------------------------------|--------------|
| "Memory<br>Stick" (including<br>those with memory | Memory Stick                  | 0            |
| select function) "Mem<br>PRO"                     | ory Stick<br>MEMORY STICK PRO | 0            |
| "MagicGate Memory Stick"                          | MAGICGATE                     | 0            |
| "Memory Stick Duo"*                               | MEMORY STICK DUO              | 0            |

\* When using a "Memory Stick Duo," be sure to insert the "Memory Stick Duo" adapter (sold separately).

#### Symbol input keyboard

Press the L1 button on the remote control to display the following keyboard.

vinega



To avoid erasing recorded music, photos, etc.



Slide the accidental erasure prevention switch to  $\begin{tabular}{ll} "LOCK". \end{tabular}$ 

#### Still image and movie files may be destroyed in the following cases Data recorded on the "Memory Stick" may be destroyed

Please note that we do not guarantee the contents of any case. important day We recommend that you keep a backup.

- •When the "Memory Stick" is removed or the power cord is unplugged while still image/movie files are being read (while the access lamp is lit).
- •When used in a location subject to static electricity or electrical noise

#### About copyright

Third-party copyrighted works such as still images, movies, and music recorded with this unit

is for personal enjoyment only.

Please note that it cannot be used w