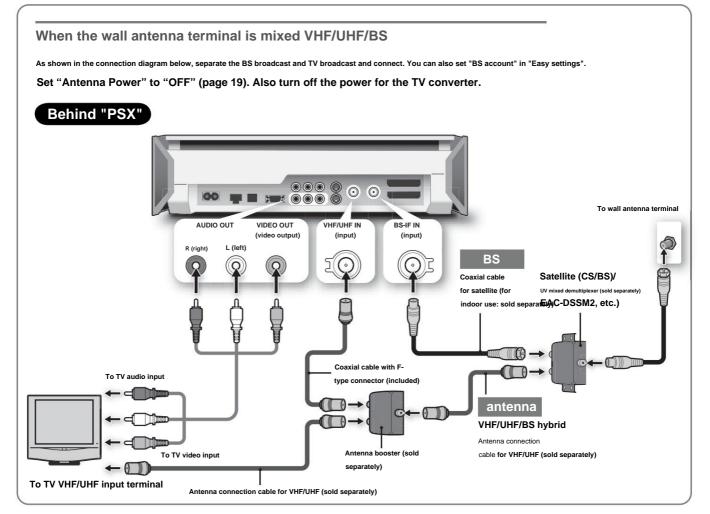

# **Contents (Operation)**

|                 |        | Please read yyyyyyyyyyyyyyyyyyyyyyyyyyyyyyyyyyyy                                                                                                                                                                                                                                                                                                                                                                                                                                                                                                                                                                                                                                                                                                                                                                                                                                                                                                                                                                                                                                                                                                                                                                                                                                                                                                                                                                                                                                                                                                                                                                                                                                                                                                                                                                                                                                                                                                                                                                                                                                                                          |
|-----------------|--------|---------------------------------------------------------------------------------------------------------------------------------------------------------------------------------------------------------------------------------------------------------------------------------------------------------------------------------------------------------------------------------------------------------------------------------------------------------------------------------------------------------------------------------------------------------------------------------------------------------------------------------------------------------------------------------------------------------------------------------------------------------------------------------------------------------------------------------------------------------------------------------------------------------------------------------------------------------------------------------------------------------------------------------------------------------------------------------------------------------------------------------------------------------------------------------------------------------------------------------------------------------------------------------------------------------------------------------------------------------------------------------------------------------------------------------------------------------------------------------------------------------------------------------------------------------------------------------------------------------------------------------------------------------------------------------------------------------------------------------------------------------------------------------------------------------------------------------------------------------------------------------------------------------------------------------------------------------------------------------------------------------------------------------------------------------------------------------------------------------------------------|
| Prepare         |        | Preparation 1 Checking <b>the accessories</b> ÿ ÿ ÿ ÿ ÿ ÿ ÿ ÿ ÿ ÿ ÿ ÿ ÿ ÿ ÿ ÿ ÿ ÿ ÿ                                                                                                                                                                                                                                                                                                                                                                                                                                                                                                                                                                                                                                                                                                                                                                                                                                                                                                                                                                                                                                                                                                                                                                                                                                                                                                                                                                                                                                                                                                                                                                                                                                                                                                                                                                                                                                                                                                                                                                                                                                       |
| ·               |        | Preparation 2 Connecting ÿÿÿÿÿÿÿÿÿÿÿÿÿÿÿÿÿÿÿÿÿÿÿÿÿÿÿÿÿÿÿÿÿÿÿÿ                                                                                                                                                                                                                                                                                                                                                                                                                                                                                                                                                                                                                                                                                                                                                                                                                                                                                                                                                                                                                                                                                                                                                                                                                                                                                                                                                                                                                                                                                                                                                                                                                                                                                                                                                                                                                                                                                                                                                                                                                                                             |
|                 |        | Step 3 Preparing the remote control ÿ ÿ ÿ ÿ ÿ ÿ ÿ ÿ ÿ ÿ ÿ ÿ ÿ ÿ ÿ ÿ ÿ ÿ ÿ                                                                                                                                                                                                                                                                                                                                                                                                                                                                                                                                                                                                                                                                                                                                                                                                                                                                                                                                                                                                                                                                                                                                                                                                                                                                                                                                                                                                                                                                                                                                                                                                                                                                                                                                                                                                                                                                                                                                                                                                                                                 |
|                 |        | Step 4 Connect the power cord ÿ ÿ ÿ ÿ ÿ ÿ ÿ ÿ ÿ ÿ ÿ ÿ ÿ ÿ ÿ ÿ ÿ ÿ ÿ                                                                                                                                                                                                                                                                                                                                                                                                                                                                                                                                                                                                                                                                                                                                                                                                                                                                                                                                                                                                                                                                                                                                                                                                                                                                                                                                                                                                                                                                                                                                                                                                                                                                                                                                                                                                                                                                                                                                                                                                                                                       |
|                 |        | Step 5 Performing simple settings ÿ ÿ ÿ ÿ ÿ ÿ ÿ ÿ ÿ ÿ ÿ ÿ ÿ ÿ ÿ ÿ ÿ ÿ ÿ                                                                                                                                                                                                                                                                                                                                                                                                                                                                                                                                                                                                                                                                                                                                                                                                                                                                                                                                                                                                                                                                                                                                                                                                                                                                                                                                                                                                                                                                                                                                                                                                                                                                                                                                                                                                                                                                                                                                                                                                                                                   |
|                 |        | Turning on the power ÿÿÿÿÿÿÿÿÿÿÿÿÿÿÿÿÿÿÿÿÿÿÿÿÿÿÿÿÿÿÿÿÿÿÿÿ                                                                                                                                                                                                                                                                                                                                                                                                                                                                                                                                                                                                                                                                                                                                                                                                                                                                                                                                                                                                                                                                                                                                                                                                                                                                                                                                                                                                                                                                                                                                                                                                                                                                                                                                                                                                                                                                                                                                                                                                                                                                 |
|                 |        | Prepare for the game ÿÿÿÿÿÿÿÿÿÿÿÿÿÿÿÿÿÿÿÿÿÿÿÿÿÿÿÿÿÿÿÿÿÿÿÿ                                                                                                                                                                                                                                                                                                                                                                                                                                                                                                                                                                                                                                                                                                                                                                                                                                                                                                                                                                                                                                                                                                                                                                                                                                                                                                                                                                                                                                                                                                                                                                                                                                                                                                                                                                                                                                                                                                                                                                                                                                                                 |
|                 |        | Connecting an external input device ÿÿÿÿÿÿÿÿÿÿÿÿÿÿÿÿÿÿÿÿÿÿÿÿÿÿÿÿÿÿÿÿÿÿÿÿ                                                                                                                                                                                                                                                                                                                                                                                                                                                                                                                                                                                                                                                                                                                                                                                                                                                                                                                                                                                                                                                                                                                                                                                                                                                                                                                                                                                                                                                                                                                                                                                                                                                                                                                                                                                                                                                                                                                                                                                                                                                  |
|                 |        | Connecting a digital camera ÿÿÿÿÿÿÿÿÿÿÿÿÿÿÿÿÿÿÿÿÿÿÿÿÿÿÿÿÿÿÿÿÿÿÿÿ                                                                                                                                                                                                                                                                                                                                                                                                                                                                                                                                                                                                                                                                                                                                                                                                                                                                                                                                                                                                                                                                                                                                                                                                                                                                                                                                                                                                                                                                                                                                                                                                                                                                                                                                                                                                                                                                                                                                                                                                                                                          |
|                 |        | Connecting an audio device that supports optical digital input ÿ ÿ ÿ ÿ ÿ 22                                                                                                                                                                                                                                                                                                                                                                                                                                                                                                                                                                                                                                                                                                                                                                                                                                                                                                                                                                                                                                                                                                                                                                                                                                                                                                                                                                                                                                                                                                                                                                                                                                                                                                                                                                                                                                                                                                                                                                                                                                               |
|                 |        | Inserting a disc or "Memory Stick" 23                                                                                                                                                                                                                                                                                                                                                                                                                                                                                                                                                                                                                                                                                                                                                                                                                                                                                                                                                                                                                                                                                                                                                                                                                                                                                                                                                                                                                                                                                                                                                                                                                                                                                                                                                                                                                                                                                                                                                                                                                                                                                     |
|                 |        | Notes on "Preparation" y y y y y y y y y y y y y y y y y y y                                                                                                                                                                                                                                                                                                                                                                                                                                                                                                                                                                                                                                                                                                                                                                                                                                                                                                                                                                                                                                                                                                                                                                                                                                                                                                                                                                                                                                                                                                                                                                                                                                                                                                                                                                                                                                                                                                                                                                                                                                                              |
| eniov           |        | Watching TV programs ÿÿÿÿÿÿÿÿÿÿÿÿÿÿÿÿÿÿÿÿÿÿÿÿÿÿÿÿÿÿÿÿÿÿÿÿ                                                                                                                                                                                                                                                                                                                                                                                                                                                                                                                                                                                                                                                                                                                                                                                                                                                                                                                                                                                                                                                                                                                                                                                                                                                                                                                                                                                                                                                                                                                                                                                                                                                                                                                                                                                                                                                                                                                                                                                                                                                                 |
| enjoy<br>the tv | tv set | Operate the currently displayed TV program ÿ ÿ ÿ ÿ ÿ ÿ ÿ ÿ ÿ ÿ ÿ ÿ ÿ ÿ ÿ ÿ ÿ ÿ ÿ                                                                                                                                                                                                                                                                                                                                                                                                                                                                                                                                                                                                                                                                                                                                                                                                                                                                                                                                                                                                                                                                                                                                                                                                                                                                                                                                                                                                                                                                                                                                                                                                                                                                                                                                                                                                                                                                                                                                                                                                                                          |
| tile tv         |        | About program guide 999999999999999999999999999999999999                                                                                                                                                                                                                                                                                                                                                                                                                                                                                                                                                                                                                                                                                                                                                                                                                                                                                                                                                                                                                                                                                                                                                                                                                                                                                                                                                                                                                                                                                                                                                                                                                                                                                                                                                                                                                                                                                                                                                                                                                                                                  |
|                 |        | Recording using the program guide $999999999999999999999999999999999999$                                                                                                                                                                                                                                                                                                                                                                                                                                                                                                                                                                                                                                                                                                                                                                                                                                                                                                                                                                                                                                                                                                                                                                                                                                                                                                                                                                                                                                                                                                                                                                                                                                                                                                                                                                                                                                                                                                                                                                                                                                                  |
|                 |        | Recording reservation in the program guide 9 9 9 9 9 9 9 9 9 9 9 9 9 9 9 9 9 9 9                                                                                                                                                                                                                                                                                                                                                                                                                                                                                                                                                                                                                                                                                                                                                                                                                                                                                                                                                                                                                                                                                                                                                                                                                                                                                                                                                                                                                                                                                                                                                                                                                                                                                                                                                                                                                                                                                                                                                                                                                                          |
|                 |        | Recording TV programs 9 9 9 9 9 9 9 9 9 9 9 9 9 9 9 9 9 9 9                                                                                                                                                                                                                                                                                                                                                                                                                                                                                                                                                                                                                                                                                                                                                                                                                                                                                                                                                                                                                                                                                                                                                                                                                                                                                                                                                                                                                                                                                                                                                                                                                                                                                                                                                                                                                                                                                                                                                                                                                                                               |
|                 |        | Playing back video being recorded (chasing playback) ÿ ÿ ÿ ÿ ÿ ÿ ÿ ÿ ÿ ÿ ÿ ÿ ÿ ÿ ÿ ÿ ÿ ÿ ÿ                                                                                                                                                                                                                                                                                                                                                                                                                                                                                                                                                                                                                                                                                                                                                                                                                                                                                                                                                                                                                                                                                                                                                                                                                                                                                                                                                                                                                                                                                                                                                                                                                                                                                                                                                                                                                                                                                                                                                                                                                                |
|                 |        | Schedule recording by specifying date and time \$\frac{1}{2}\frac{1}{2}\frac{1}{2}\frac{1}{2}\frac{1}{2}\frac{1}{2}\frac{1}{2}\frac{1}{2}\frac{1}{2}\frac{1}{2}\frac{1}{2}\frac{1}{2}\frac{1}{2}\frac{1}{2}\frac{1}{2}\frac{1}{2}\frac{1}{2}\frac{1}{2}\frac{1}{2}\frac{1}{2}\frac{1}{2}\frac{1}{2}\frac{1}{2}\frac{1}{2}\frac{1}{2}\frac{1}{2}\frac{1}{2}\frac{1}{2}\frac{1}{2}\frac{1}{2}\frac{1}{2}\frac{1}{2}\frac{1}{2}\frac{1}{2}\frac{1}{2}\frac{1}{2}\frac{1}{2}\frac{1}{2}\frac{1}{2}\frac{1}{2}\frac{1}{2}\frac{1}{2}\frac{1}{2}\frac{1}{2}\frac{1}{2}\frac{1}{2}\frac{1}{2}\frac{1}{2}\frac{1}{2}\frac{1}{2}\frac{1}{2}\frac{1}{2}\frac{1}{2}\frac{1}{2}\frac{1}{2}\frac{1}{2}\frac{1}{2}\frac{1}{2}\frac{1}{2}\frac{1}{2}\frac{1}{2}\frac{1}{2}\frac{1}{2}\frac{1}{2}\frac{1}{2}\frac{1}{2}\frac{1}{2}\frac{1}{2}\frac{1}{2}\frac{1}{2}\frac{1}{2}\frac{1}{2}\frac{1}{2}\frac{1}{2}\frac{1}{2}\frac{1}{2}\frac{1}{2}\frac{1}{2}\frac{1}{2}\frac{1}{2}\frac{1}{2}\frac{1}{2}\frac{1}{2}\frac{1}{2}\frac{1}{2}\frac{1}{2}\frac{1}{2}\frac{1}{2}\frac{1}{2}\frac{1}{2}\frac{1}{2}\frac{1}{2}\frac{1}{2}\frac{1}{2}\frac{1}{2}\frac{1}{2}\frac{1}{2}\frac{1}{2}\frac{1}{2}\frac{1}{2}\frac{1}{2}\frac{1}{2}\frac{1}{2}\frac{1}{2}\frac{1}{2}\frac{1}{2}\frac{1}{2}\frac{1}{2}\frac{1}{2}\frac{1}{2}\frac{1}{2}\frac{1}{2}\frac{1}{2}\frac{1}{2}\frac{1}{2}\frac{1}{2}\frac{1}{2}\frac{1}{2}\frac{1}{2}\frac{1}{2}\frac{1}{2}\frac{1}{2}\frac{1}{2}\frac{1}{2}\frac{1}{2}\frac{1}{2}\frac{1}{2}\frac{1}{2}\frac{1}{2}\frac{1}{2}\frac{1}{2}\frac{1}{2}\frac{1}{2}\frac{1}{2}\frac{1}{2}\frac{1}{2}\frac{1}{2}\frac{1}{2}\frac{1}{2}\frac{1}{2}\frac{1}{2}\frac{1}{2}\frac{1}{2}\frac{1}{2}\frac{1}{2}\frac{1}{2}\frac{1}{2}\frac{1}{2}\frac{1}{2}\frac{1}{2}\frac{1}{2}\frac{1}{2}\frac{1}{2}\frac{1}{2}\frac{1}{2}\frac{1}{2}\frac{1}{2}\frac{1}{2}\frac{1}{2}\frac{1}{2}\frac{1}{2}\frac{1}{2}\frac{1}{2}\frac{1}{2}\frac{1}{2}\frac{1}{2}\frac{1}{2}\frac{1}{2}\frac{1}{2}\frac{1}{2}\frac{1}{2}\frac{1}{2}\frac{1}{2}\frac{1}{2}\frac{1}{2}\frac{1}{2}\frac{1}{2}\frac{1}{2}\frac{1}{2}\frac{1}{2}\frac{1}{2}1 |
|                 |        | Changing/Cancelling Scheduled Recording ••••••••••••••••••••••••••••••••••••                                                                                                                                                                                                                                                                                                                                                                                                                                                                                                                                                                                                                                                                                                                                                                                                                                                                                                                                                                                                                                                                                                                                                                                                                                                                                                                                                                                                                                                                                                                                                                                                                                                                                                                                                                                                                                                                                                                                                                                                                                              |
|                 |        | Notes on "Enjoying TV" ប៉ូប៉ូប៉ូប៉ូប៉ូប៉ូប៉ូប៉ូប៉ូប៉ូប៉ូប៉ូប៉ូប                                                                                                                                                                                                                                                                                                                                                                                                                                                                                                                                                                                                                                                                                                                                                                                                                                                                                                                                                                                                                                                                                                                                                                                                                                                                                                                                                                                                                                                                                                                                                                                                                                                                                                                                                                                                                                                                                                                                                                                                                                                           |
| enjoy           |        | Viewing images ÿ ÿ ÿ ÿ ÿ ÿ ÿ ÿ ÿ ÿ ÿ ÿ ÿ ÿ ÿ ÿ ÿ ÿ ÿ                                                                                                                                                                                                                                                                                                                                                                                                                                                                                                                                                                                                                                                                                                                                                                                                                                                                                                                                                                                                                                                                                                                                                                                                                                                                                                                                                                                                                                                                                                                                                                                                                                                                                                                                                                                                                                                                                                                                                                                                                                                                      |
| the video       | video  | Playing back video yyyyyyyyyyyyyyyyyyyyyyyyyyyyyyyyyyyy                                                                                                                                                                                                                                                                                                                                                                                                                                                                                                                                                                                                                                                                                                                                                                                                                                                                                                                                                                                                                                                                                                                                                                                                                                                                                                                                                                                                                                                                                                                                                                                                                                                                                                                                                                                                                                                                                                                                                                                                                                                                   |
| the video       |        | Editing video ÿÿÿÿÿÿÿÿÿÿÿÿÿÿÿÿÿÿÿÿÿÿÿÿÿÿÿÿÿÿÿÿÿÿÿÿ                                                                                                                                                                                                                                                                                                                                                                                                                                                                                                                                                                                                                                                                                                                                                                                                                                                                                                                                                                                                                                                                                                                                                                                                                                                                                                                                                                                                                                                                                                                                                                                                                                                                                                                                                                                                                                                                                                                                                                                                                                                                        |
|                 |        | Changing the name of a video ÿÿÿÿÿÿÿÿÿÿÿÿÿÿÿÿÿÿÿÿÿÿÿÿÿÿÿÿÿÿÿÿÿÿÿÿ                                                                                                                                                                                                                                                                                                                                                                                                                                                                                                                                                                                                                                                                                                                                                                                                                                                                                                                                                                                                                                                                                                                                                                                                                                                                                                                                                                                                                                                                                                                                                                                                                                                                                                                                                                                                                                                                                                                                                                                                                                                         |
|                 |        | Checking image information ÿÿÿÿÿÿÿÿÿÿÿÿÿÿÿÿÿÿÿÿÿÿÿÿÿÿÿÿÿÿÿÿÿÿÿÿ                                                                                                                                                                                                                                                                                                                                                                                                                                                                                                                                                                                                                                                                                                                                                                                                                                                                                                                                                                                                                                                                                                                                                                                                                                                                                                                                                                                                                                                                                                                                                                                                                                                                                                                                                                                                                                                                                                                                                                                                                                                           |
|                 |        | Protecting video ÿÿÿÿÿÿÿÿÿÿÿÿÿÿÿÿÿÿÿÿÿÿÿÿÿÿÿÿÿÿÿÿÿÿÿÿ                                                                                                                                                                                                                                                                                                                                                                                                                                                                                                                                                                                                                                                                                                                                                                                                                                                                                                                                                                                                                                                                                                                                                                                                                                                                                                                                                                                                                                                                                                                                                                                                                                                                                                                                                                                                                                                                                                                                                                                                                                                                     |
|                 |        | Delete video ប្រកួតបានប្រកួតបានប្រកួតបានប្រកួតបានប្រកួតបានបានបានបានបានបានបានបានបានបានបានបានបានប                                                                                                                                                                                                                                                                                                                                                                                                                                                                                                                                                                                                                                                                                                                                                                                                                                                                                                                                                                                                                                                                                                                                                                                                                                                                                                                                                                                                                                                                                                                                                                                                                                                                                                                                                                                                                                                                                                                                                                                                                           |
|                 |        | Operating the image being played back ÿ ÿ ÿ ÿ ÿ ÿ ÿ ÿ ÿ ÿ ÿ ÿ ÿ ÿ ÿ ÿ ÿ ÿ ÿ                                                                                                                                                                                                                                                                                                                                                                                                                                                                                                                                                                                                                                                                                                                                                                                                                                                                                                                                                                                                                                                                                                                                                                                                                                                                                                                                                                                                                                                                                                                                                                                                                                                                                                                                                                                                                                                                                                                                                                                                                                               |
|                 |        | Editing screen                                                                                                                                                                                                                                                                                                                                                                                                                                                                                                                                                                                                                                                                                                                                                                                                                                                                                                                                                                                                                                                                                                                                                                                                                                                                                                                                                                                                                                                                                                                                                                                                                                                                                                                                                                                                                                                                                                                                                                                                                                                                                                            |
|                 |        | Dubbing recorded TV programs to DVD ÿ ÿ ÿ ÿ ÿ ÿ ÿ ÿ ÿ ÿ ÿ 3 46                                                                                                                                                                                                                                                                                                                                                                                                                                                                                                                                                                                                                                                                                                                                                                                                                                                                                                                                                                                                                                                                                                                                                                                                                                                                                                                                                                                                                                                                                                                                                                                                                                                                                                                                                                                                                                                                                                                                                                                                                                                            |
|                 |        | Notes on "Enjoying Images " ÿ ÿ ÿ ÿ ÿ ÿ ÿ ÿ ÿ ÿ ÿ ÿ ÿ ÿ ÿ ÿ ÿ ÿ                                                                                                                                                                                                                                                                                                                                                                                                                                                                                                                                                                                                                                                                                                                                                                                                                                                                                                                                                                                                                                                                                                                                                                                                                                                                                                                                                                                                                                                                                                                                                                                                                                                                                                                                                                                                                                                                                                                                                                                                                                                           |