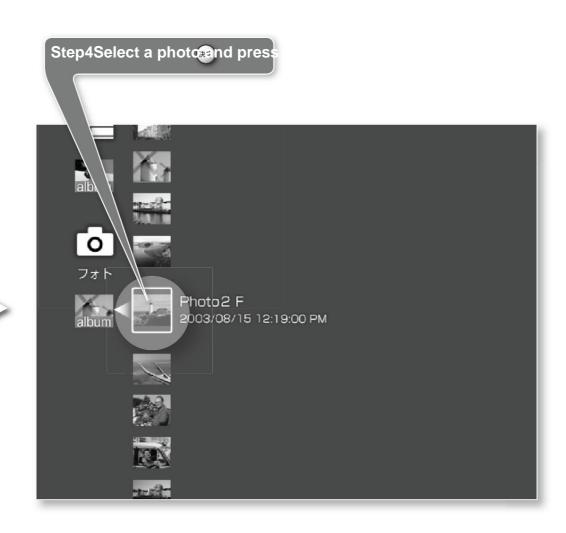

icon

Select and press

Album Displays a list of photos saved in the album.

Icons displayed when connecting or inserting a "Memory Stick"

| icon |                   | Select and press                                             |
|------|-------------------|--------------------------------------------------------------|
|      | "Memory<br>Stick" | View the list of photos saved on the "Memory Stick" display. |
| 0.0  | Digital<br>camera | Display a list of photos saved in the digital camera.        |

Photos that can be displayed on this unit

Photos that can be played back on this unit are in JPEG format. Still images only.

You can also use a "Memory Stick" or digital

Play photos saved in the camera

In order to convert JPEG photos into DCF format

Must be stored in an expression.



### When Ya is selected in Step 3

Folder saved in the "Memory Stick" or digital camera in Step 4 is displayed.
select the folder containing

Press to save in the selected folder.

A list of photos that have been saved will be displayed. to select the photo you want to view, and press again. please.

photo



0

### enjoy photos

#### How to display the photo option screen

When you want to display photo options





The display speed of the slide show is (Photos) settings" > "Slideshow table" Set the display speed" (page 72).



Folders and photos saved in (Memory Stick) can be stored in the camera Incorporate it into the bum.

Use Mm to select [Import] from the option screenand press .

Display the capture screen. Follow the instructions displayed on the screen to operate.



Photos sa