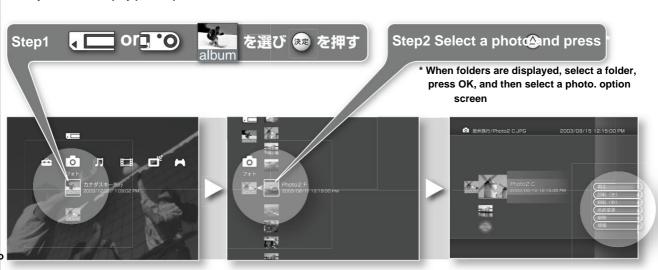

0.0  | Digital<br>camera | Display a list of photos saved in the digital camera.        |

Photos that can be displayed on this unit

Photos that can be played back on this unit are in JPEG format. Still images only.

You can also use a "Memory Stick" or digital

Play photos saved in the camera

In order to convert JPEG photos into DCF format

Must be stored in an expression.



### When Ya is selected in Step 3

Folder saved in the "Memory Stick" or digital camera in Step 4 is displayed.
select the folder containing

Press to save in the selected folder.

A list of photos that have been saved will be displayed. to select the photo you want to view, and press again. please.

photo



0

### enjoy photos

#### How to display the photo option screen

When you want to display photo options





The display speed of the slide show is (Photos) settings" > "Slideshow table" Set the display speed" (page 72).



Folders and photos saved in (Memory Stick) can be stored in the camera Incorporate it into the bum.

Use Mm to select [Import] from the option screenand press .

Display the capture screen. Follow the instructions displayed on the screen to operate.



Photos saved in albums on the unit rename the .

1 Use Mm to select [Rename] from the option screen.

Select and press.

2Change the name using the on - screen keyboard.

For details on how to use the keyboard, see "Using the keyboard" (page 86).



"Memory Stick" or digital camera La, play the photos saved in the album.

Use Mm to select [Playback] from the option screen.

決定 Press.

# Check photo information te.

Use Mm to