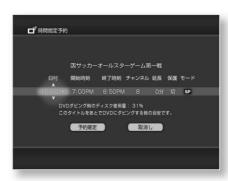

gram schedule by time   | Switches to the timed program guide.                                  |            |
| reserve                    | Schedule recording of the selected program.                           |            |
| Program description        | Displays a detailed description of the selected progr                 | am.        |

Display the selected program on the screen.

Record in program guide See page 37 for caution

If you record from the program guide, it will automatically record when the program ends stops.





tv set

on the home menu Select (program guide) and press .



Select the program you want to record with  $\mathbf{Mm}$  and press .

12/10(水) 7:00PM - 8:50PM クジテレビ ●アメリカ映画・1996年公開作品 ●監督:トーマス・コリンズ



Use Mm to select the setting iten field and press .

Step4



Use <, to select the item you want to change.



# enjoy tv





Bi

Step5



Change items with Mm.

Step6

After setting all items, press



Step7



Use Mm to select [Confirm Reservation] and press . Recording will start.

#### Items that can be set in Step 4

| title      | explanation                                                                                                 |
|------------|-------------------------------------------------------------------------------------------------------------|
| date       | Set the date to record.                                                                                     |
| start time | Set the time to start recording.                                                                            |
| end time   | Set the time to end