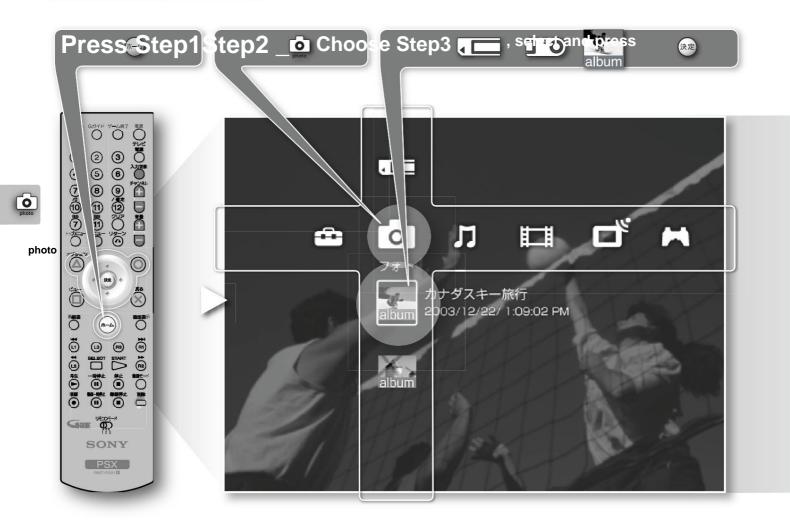

Playing a CD ÿ page 48
Listening to music
imported from a CD ÿ page 48

Viewing photos on a "Memory Stick" or digital camera ÿ page 54 Importing photos ÿ page 56

Play games ÿ page 60

The home menu displayed by pressing is the gateway to all operations. Choose what you want to do from TV, video, music, photos, and games displayed on the home menu, and enjoy each content.