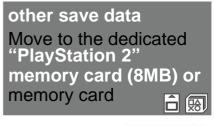

are.



### enjoy the game

#### How to display options in Memory Card Utility

When you want to display the option screen of the memory card utility







Save data option screen

when you want to put it out







create a folder

Use Mm to select [Create folder] from the option screen. [Create] and press .



See page 65 for caution

Use Mm to select [Information] from the

option screen and press . Information about the folder is displayed.



1 Use Mm to select [Rename] from the option screen. Use Mm to select [Information] from the save Select and press.

2Change the name using the on - screen

keyboard and press . For details on using the keyboard, see "Using the keyboard" (page 86) .



data options screen and press.



Use Mm to select [Copy] from the option screen. Press and .



Save data option screen at 1 Mm

Select [Move] from and press .

2 Use Mm to select the destination folder and press . push.



Use Mm to select [Delete] from the option screen.

決定 Press.



Save data option screen with Mm then select [Copy] and press .







Save data option screen with Mm then select [Delete] and press .

game



### enjoy the game

### Install the game on your hard drive



For information on how to install the game, please refer to the explanation provided with each game. home menu is displayed even when the home button is pressed during the game.

Please see the book.

can not do. Using functions other than games on this unit

Only games that support installation on the hard disk can be installed on this unitpress the QUIT GAME button to exit the home can be insta