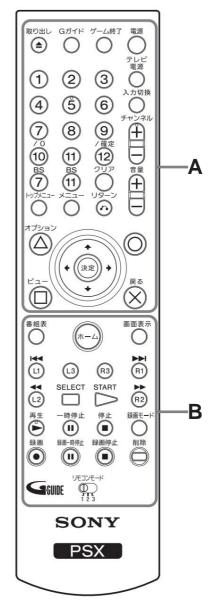

ns until the end of 2006.

Remote controller

It is scheduled to start broadcasting in Receivable in the applicable area

The area will be limited at first, but will be expanded gradually.

Terrestrial analog broadcasting will start in July 2011, and BS analog broadcasting will start in 2011The buttons on the remote have the same functions as the buttons with the same name on the main unit.

It is decided as a national policy to end by 2020.

incressee



# To record digital broadcasts with this unit, use an optional digital tuner or a built-in digital tuner.

Record digital broadcasts by connecting this unit to a TV

receive. Depending on the program, the copy protection signal prevents recording.

You may not be able to dub images or titles that have already been recorded.

increase.





Numerals, channels, and play buttons have raised (protrusions) (numbers button is "5" only, channel +/- button is only "+"). operation eyes Please use it as a mark.

### Α

| button               | name                     | Function/reference page                              |
|----------------------|--------------------------|------------------------------------------------------|
| 取り出し                 | Take out Z               | eject the disc                                       |
| G#17F                | G-guide                  | display the program guide<br>ÿ28ÿ                    |
| グーム終了                | Game over                | exit game mode<br>do (64)                            |
| Ö                    | power supply             | Turn on the machine