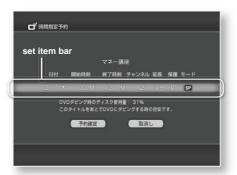

# **Contents (Operation)**

|                 |        | Please read yyyyyyyyyyyyyyyyyyyyyyyyyyyyyyyyyyyy                                                                                                                                                                                                                                                                                                                                                                                                                                                                                                                                                                                                                                                                                                                                                                                                                                                                                                                                                                                                                                                                                                                                                                                                                                                                                                                                                                                                                                                                                                                                                                                                                                                                                                                                                                                                                                                                                                                                                                                                                                                                          |
|-----------------|--------|---------------------------------------------------------------------------------------------------------------------------------------------------------------------------------------------------------------------------------------------------------------------------------------------------------------------------------------------------------------------------------------------------------------------------------------------------------------------------------------------------------------------------------------------------------------------------------------------------------------------------------------------------------------------------------------------------------------------------------------------------------------------------------------------------------------------------------------------------------------------------------------------------------------------------------------------------------------------------------------------------------------------------------------------------------------------------------------------------------------------------------------------------------------------------------------------------------------------------------------------------------------------------------------------------------------------------------------------------------------------------------------------------------------------------------------------------------------------------------------------------------------------------------------------------------------------------------------------------------------------------------------------------------------------------------------------------------------------------------------------------------------------------------------------------------------------------------------------------------------------------------------------------------------------------------------------------------------------------------------------------------------------------------------------------------------------------------------------------------------------------|
| Prepare         |        | Preparation 1 Checking <b>the accessories</b> ÿ ÿ ÿ ÿ ÿ ÿ ÿ ÿ ÿ ÿ ÿ ÿ ÿ ÿ ÿ ÿ ÿ ÿ ÿ                                                                                                                                                                                                                                                                                                                                                                                                                                                                                                                                                                                                                                                                                                                                                                                                                                                                                                                                                                                                                                                                                                                                                                                                                                                                                                                                                                                                                                                                                                                                                                                                                                                                                                                                                                                                                                                                                                                                                                                                                                       |
| ·               |        | Preparation 2 Connecting ÿÿÿÿÿÿÿÿÿÿÿÿÿÿÿÿÿÿÿÿÿÿÿÿÿÿÿÿÿÿÿÿÿÿÿÿ                                                                                                                                                                                                                                                                                                                                                                                                                                                                                                                                                                                                                                                                                                                                                                                                                                                                                                                                                                                                                                                                                                                                                                                                                                                                                                                                                                                                                                                                                                                                                                                                                                                                                                                                                                                                                                                                                                                                                                                                                                                             |
|                 |        | Step 3 Preparing the remote control ÿ ÿ ÿ ÿ ÿ ÿ ÿ ÿ ÿ ÿ ÿ ÿ ÿ ÿ ÿ ÿ ÿ ÿ ÿ                                                                                                                                                                                                                                                                                                                                                                                                                                                                                                                                                                                                                                                                                                                                                                                                                                                                                                                                                                                                                                                                                                                                                                                                                                                                                                                                                                                                                                                                                                                                                                                                                                                                                                                                                                                                                                                                                                                                                                                                                                                 |
|                 |        | Step 4 Connect the power cord ÿ ÿ ÿ ÿ ÿ ÿ ÿ ÿ ÿ ÿ ÿ ÿ ÿ ÿ ÿ ÿ ÿ ÿ ÿ                                                                                                                                                                                                                                                                                                                                                                                                                                                                                                                                                                                                                                                                                                                                                                                                                                                                                                                                                                                                                                                                                                                                                                                                                                                                                                                                                                                                                                                                                                                                                                                                                                                                                                                                                                                                                                                                                                                                                                                                                                                       |
|                 |        | Step 5 Performing simple settings ÿ ÿ ÿ ÿ ÿ ÿ ÿ ÿ ÿ ÿ ÿ ÿ ÿ ÿ ÿ ÿ ÿ ÿ ÿ                                                                                                                                                                                                                                                                                                                                                                                                                                                                                                                                                                                                                                                                                                                                                                                                                                                                                                                                                                                                                                                                                                                                                                                                                                                                                                                                                                                                                                                                                                                                                                                                                                                                                                                                                                                                                                                                                                                                                                                                                                                   |
|                 |        | Turning on the power ÿÿÿÿÿÿÿÿÿÿÿÿÿÿÿÿÿÿÿÿÿÿÿÿÿÿÿÿÿÿÿÿÿÿÿÿ                                                                                                                                                                                                                                                                                                                                                                                                                                                                                                                                                                                                                                                                                                                                                                                                                                                                                                                                                                                                                                                                                                                                                                                                                                                                                                                                                                                                                                                                                                                                                                                                                                                                                                                                                                                                                                                                                                                                                                                                                                                                 |
|                 |        | Prepare for the game ÿÿÿÿÿÿÿÿÿÿÿÿÿÿÿÿÿÿÿÿÿÿÿÿÿÿÿÿÿÿÿÿÿÿÿÿ                                                                                                                                                                                                                                                                                                                                                                                                                                                                                                                                                                                                                                                                                                                                                                                                                                                                                                                                                                                                                                                                                                                                                                                                                                                                                                                                                                                                                                                                                                                                                                                                                                                                                                                                                                                                                                                                                                                                                                                                                                                                 |
|                 |        | Connecting an external input device ÿÿÿÿÿÿÿÿÿÿÿÿÿÿÿÿÿÿÿÿÿÿÿÿÿÿÿÿÿÿÿÿÿÿÿÿ                                                                                                                                                                                                                                                                                                                                                                                                                                                                                                                                                                                                                                                                                                                                                                                                                                                                                                                                                                                                                                                                                                                                                                                                                                                                                                                                                                                                                                                                                                                                                                                                                                                                                                                                                                                                                                                                                                                                                                                                                                                  |
|                 |        | Connecting a digital camera ÿÿÿÿÿÿÿÿÿÿÿÿÿÿÿÿÿÿÿÿÿÿÿÿÿÿÿÿÿÿÿÿÿÿÿÿ                                                                                                                                                                                                                                                                                                                                                                                                                                                                                                                                                                                                                                                                                                                                                                                                                                                                                                                                                                                                                                                                                                                                                                                                                                                                                                                                                                                                                                                                                                                                                                                                                                                                                                                                                                                                                                                                                                                                                                                                                                                          |
|                 |        | Connecting an audio device that supports optical digital input ÿ ÿ ÿ ÿ ÿ 22                                                                                                                                                                                                                                                                                                                                                                                                                                                                                                                                                                                                                                                                                                                                                                                                                                                                                                                                                                                                                                                                                                                                                                                                                                                                                                                                                                                                                                                                                                                                                                                                                                                                                                                                                                                                                                                                                                                                                                                                                                               |
|                 |        | Inserting a disc or "Memory Stick" 23                                                                                                                                                                                                                                                                                                                                                                                                                                                                                                                                                                                                                                                                                                                                                                                                                                                                                                                                                                                                                                                                                                                                                                                                                                                                                                                                                                                                                                                                                                                                                                                                                                                                                                                                                                                                                                                                                                                                                                                                                                                                                     |
|                 |        | Notes on "Preparation" y y y y y y y y y y y y y y y y y y y                                                                                                                                                                                                                                                                                                                                                                                                                                                                                                                                                                                                                                                                                                                                                                                                                                                                                                                                                                                                                                                                                                                                                                                                                                                                                                                                                                                                                                                                                                                                                                                                                                                                                                                                                                                                                                                                                                                                                                                                                                                              |
| eniov           |        | Watching TV programs ÿÿÿÿÿÿÿÿÿÿÿÿÿÿÿÿÿÿÿÿÿÿÿÿÿÿÿÿÿÿÿÿÿÿÿÿ                                                                                                                                                                                                                                                                                                                                                                                                                                                                                                                                                                                                                                                                                                                                                                                                                                                                                                                                                                                                                                                                                                                                                                                                                                                                                                                                                                                                                                                                                                                                                                                                                                                                                                                                                                                                                                                                                                                                                                                                                                                                 |
| enjoy<br>the tv | tv set | Operate the currently displayed TV program ÿ ÿ ÿ ÿ ÿ ÿ ÿ ÿ ÿ ÿ ÿ ÿ ÿ ÿ ÿ ÿ ÿ ÿ ÿ                                                                                                                                                                                                                                                                                                                                                                                                                                                                                                                                                                                                                                                                                                                                                                                                                                                                                                                                                                                                                                                                                                                                                                                                                                                                                                                                                                                                                                                                                                                                                                                                                                                                                                                                                                                                                                                                                                                                                                                                                                          |
| tile tv         |        | About program guide 999999999999999999999999999999999999                                                                                                                                                                                                                                                                                                                                                                                                                                                                                                                                                                                                                                                                                                                                                                                                                                                                                                                                                                                                                                                                                                                                                                                                                                                                                                                                                                                                                                                                                                                                                                                                                                                                                                                                                                                                                                                                                                                                                                                                                                                                  |
|                 |        | Recording using the program guide $999999999999999999999999999999999999$                                                                                                                                                                                                                                                                                                                                                                                                                                                                                                                                                                                                                                                                                                                                                                                                                                                                                                                                                                                                                                                                                                                                                                                                                                                                                                                                                                                                                                                                                                                                                                                                                                                                                                                                                                                                                                                                                                                                                                                                                                                  |
|                 |        | Recording reservation in the program guide 9 9 9 9 9 9 9 9 9 9 9 9 9 9 9 9 9 9 9                                                                                                                                                                                                                                                                                                                                                                                                                                                                                                                                                                                                                                                                                                                                                                                                                                                                                                                                                                                                                                                                                                                                                                                                                                                                                                                                                                                                                                                                                                                                                                                                                                                                                                                                                                                                                                                                                                                                                                                                                                          |
|                 |        | Recording TV programs 9 9 9 9 9 9 9 9 9 9 9 9 9 9 9 9 9 9 9                                                                                                                                                                                                                                                                                                                                                                                                                                                                                                                                                                                                                                                                                                                                                                                                                                                                                                                                                                                                                                                                                                                                                                                                                                                                                                                                                                                                                                                                                                                                                                                                                                                                                                                                                                                                                                                                                                                                                                                                                                                               |
|                 |        | Playing back video being recorded (chasing playback) ÿ ÿ ÿ ÿ ÿ ÿ ÿ ÿ ÿ ÿ ÿ ÿ ÿ ÿ ÿ ÿ ÿ ÿ ÿ                                                                                                                                                                                                                                                                                                                                                                                                                                                                                                                                                                                                                                                                                                                                                                                                                                                                                                                                                                                                                                                                                                                                                                                                                                                                                                                                                                                                                                                                                                                                                                                                                                                                                                                                                                                                                                                                                                                                                                                                                                |
|                 |        | Schedule recording by specifying date and time \$\frac{1}{2}\frac{1}{2}\frac{1}{2}\frac{1}{2}\frac{1}{2}\frac{1}{2}\frac{1}{2}\frac{1}{2}\frac{1}{2}\frac{1}{2}\frac{1}{2}\frac{1}{2}\frac{1}{2}\frac{1}{2}\frac{1}{2}\frac{1}{2}\frac{1}{2}\frac{1}{2}\frac{1}{2}\frac{1}{2}\frac{1}{2}\frac{1}{2}\frac{1}{2}\frac{1}{2}\frac{1}{2}\frac{1}{2}\frac{1}{2}\frac{1}{2}\frac{1}{2}\frac{1}{2}\frac{1}{2}\frac{1}{2}\frac{1}{2}\frac{1}{2}\frac{1}{2}\frac{1}{2}\frac{1}{2}\frac{1}{2}\frac{1}{2}\frac{1}{2}\frac{1}{2}\frac{1}{2}\frac{1}{2}\frac{1}{2}\frac{1}{2}\frac{1}{2}\frac{1}{2}\frac{1}{2}\frac{1}{2}\frac{1}{2}\frac{1}{2}\frac{1}{2}\frac{1}{2}\frac{1}{2}\frac{1}{2}\frac{1}{2}\frac{1}{2}\frac{1}{2}\frac{1}{2}\frac{1}{2}\frac{1}{2}\frac{1}{2}\frac{1}{2}\frac{1}{2}\frac{1}{2}\frac{1}{2}\frac{1}{2}\frac{1}{2}\frac{1}{2}\frac{1}{2}\frac{1}{2}\frac{1}{2}\frac{1}{2}\frac{1}{2}\frac{1}{2}\frac{1}{2}\frac{1}{2}\frac{1}{2}\frac{1}{2}\frac{1}{2}\frac{1}{2}\frac{1}{2}\frac{1}{2}\frac{1}{2}\frac{1}{2}\frac{1}{2}\frac{1}{2}\frac{1}{2}\frac{1}{2}\frac{1}{2}\frac{1}{2}\frac{1}{2}\frac{1}{2}\frac{1}{2}\frac{1}{2}\frac{1}{2}\frac{1}{2}\frac{1}{2}\frac{1}{2}\frac{1}{2}\frac{1}{2}\frac{1}{2}\frac{1}{2}\frac{1}{2}\frac{1}{2}\frac{1}{2}\frac{1}{2}\frac{1}{2}\frac{1}{2}\frac{1}{2}\frac{1}{2}\frac{1}{2}\frac{1}{2}\frac{1}{2}\frac{1}{2}\frac{1}{2}\frac{1}{2}\frac{1}{2}\frac{1}{2}\frac{1}{2}\frac{1}{2}\frac{1}{2}\frac{1}{2}\frac{1}{2}\frac{1}{2}\frac{1}{2}\frac{1}{2}\frac{1}{2}\frac{1}{2}\frac{1}{2}\frac{1}{2}\frac{1}{2}\frac{1}{2}\frac{1}{2}\frac{1}{2}\frac{1}{2}\frac{1}{2}\frac{1}{2}\frac{1}{2}\frac{1}{2}\frac{1}{2}\frac{1}{2}\frac{1}{2}\frac{1}{2}\frac{1}{2}\frac{1}{2}\frac{1}{2}\frac{1}{2}\frac{1}{2}\frac{1}{2}\frac{1}{2}\frac{1}{2}\frac{1}{2}\frac{1}{2}\frac{1}{2}\frac{1}{2}\frac{1}{2}\frac{1}{2}\frac{1}{2}\frac{1}{2}\frac{1}{2}\frac{1}{2}\frac{1}{2}\frac{1}{2}\frac{1}{2}\frac{1}{2}\frac{1}{2}\frac{1}{2}\frac{1}{2}\frac{1}{2}\frac{1}{2}\frac{1}{2}\frac{1}{2}\frac{1}{2}\frac{1}{2}\frac{1}{2}\frac{1}{2}\frac{1}{2}\frac{1}{2}\frac{1}{2}\frac{1}{2}1 |
|                 |        | Changing/Cancelling Scheduled Recording ••••••••••••••••••••••••••••••••••••                                                                                                                                                                                                                                                                                                                                                                                                                                                                                                                                                                                                                                                                                                                                                                                                                                                                                                                                                                                                                                                                                                                                                                                                                                                                                                                                                                                                                                                                                                                                                                                                                                                                                                                                                                                                                                                                                                                                                                                                                                              |
|                 |        | Notes on "Enjoying TV" ប៉ូប៉ូប៉ូប៉ូប៉ូប៉ូប៉ូប៉ូប៉ូប៉ូប៉ូប៉ូប៉ូប                                                                                                                                                                                                                                                                                                                                                                                                                                                                                                                                                                                                                                                                                                                                                                                                                                                                                                                                                                                                                                                                                                                                                                                                                                                                                                                                                                                                                                                                                                                                                                                                                                                                                                                                                                                                                                                                                                                                                                                                                                                           |
| enjoy           |        | Viewing images ÿ ÿ ÿ ÿ ÿ ÿ ÿ ÿ ÿ ÿ ÿ ÿ ÿ ÿ ÿ ÿ ÿ ÿ ÿ                                                                                                                                                                                                                                                                                                                                                                                                                                                                                                                                                                                                                                                                                                                                                                                                                                                                                                                                                                                                                                                                                                                                                                                                                                                                                                                                                                                                                                                                                                                                                                                                                                                                                                                                                                                                                                                                                                                                                                                                                                                                      |
| the video       | video  | Playing back video yyyyyyyyyyyyyyyyyyyyyyyyyyyyyyyyyyyy                                                                                                                                                                                                                                                                                                                                                                                                                                                                                                                                                                                                                                                                                                                                                                                                                                                                                                                                                                                                                                                                                                                                                                                                                                                                                                                                                                                                                                                                                                                                                                                                                                                                                                                                                                                                                                                                                                                                                                                                                                                                   |
| the video       |        | Editing video ÿÿÿÿÿÿÿÿÿÿÿÿÿÿÿÿÿÿÿÿÿÿÿÿÿÿÿÿÿÿÿÿÿÿÿÿ                                                                                                                                                                                                                                                                                                                                                                                                                                                                                                                                                                                                                                                                                                                                                                                                                                                                                                                                                                                                                                                                                                                                                                                                                                                                                                                                                                                                                                                                                                                                                                                                                                                                                                                                                                                                                                                                                                                                                                                                                                                                        |
|                 |        | Changing the name of a video ÿÿÿÿÿÿÿÿÿÿÿÿÿÿÿÿÿÿÿÿÿÿÿÿÿÿÿÿÿÿÿÿÿÿÿÿ                                                                                                                                                                                                                                                                                                                                                                                                                                                                                                                                                                                                                                                                                                                                                                                                                                                                                                                                                                                                                                                                                                                                                                                                                                                                                                                                                                                                                                                                                                                                                                                                                                                                                                                                                                                                                                                                                                                                                                                                                                                         |
|                 |        | Checking image information ÿÿÿÿÿÿÿÿÿÿÿÿÿÿÿÿÿÿÿÿÿÿÿÿÿÿÿÿÿÿÿÿÿÿÿÿ                                                                                                                                                                                                                                                                                                                                                                                                                                                                                                                                                                                                                                                                                                                                                                                                                                                                                                                                                                                                                                                                                                                                                                                                                                                                                                                                                                                                                                                                                                                                                                                                                                                                                                                                                                                                                                                                                                                                                                                                                                                           |
|                 |        | Protecting video ÿÿÿÿÿÿÿÿÿÿÿÿÿÿÿÿÿÿÿÿÿÿÿÿÿÿÿÿÿÿÿÿÿÿÿÿ                                                                                                                                                                                                                                                                                                                                                                                                                                                                                                                                                                                                                                                                                                                                                                                                                                                                                                                                                                                                                                                                                                                                                                                                                                                                                                                                                                                                                                                                                                                                                                                                                                                                                                                                                                                                                                                                                                                                                                                                                                                                     |
|                 |        | Delete video ប្រកួតបានប្រកួតបានប្រកួតបានប្រកួតបានប្រកួតបានបានបានបានបានបានបានបានបានបានបានបានបានប                                                                                                                                                                                                                                                                                                                                                                                                                                                                                                                                                                                                                                                                                                                                                                                                                                                                                                                                                                                                                                                                                                                                                                                                                                                                                                                                                                                                                                                                                                                                                                                                                                                                                                                                                                                                                                                                                                                                                                                                                           |
|                 |        | Operating the image being played back ÿ ÿ ÿ ÿ ÿ ÿ ÿ ÿ ÿ ÿ ÿ ÿ ÿ ÿ ÿ ÿ ÿ ÿ ÿ                                                                                                                                                                                                                                                                                                                                                                                                                                                                                                                                                                                                                                                                                                                                                                                                                                                                                                                                                                                                                                                                                                                                                                                                                                                                                                                                                                                                                                                                                                                                                                                                                                                                                                                                                                                                                                                                                                                                                                                                                                               |
|                 |        | Editing screen                                                                                                                                                                                                                                                                                                                                                                                                                                                                                                                                                                                                                                                                                                                                                                                                                                                                                                                                                                                                                                                                                                                                                                                                                                                                                                                                                                                                                                                                                                                                                                                                                                                                                                                                                                                                                                                                                                                                                                                                                                                                                                            |
|                 |        | Dubbing recorded TV programs to DVD ÿ ÿ ÿ ÿ ÿ ÿ ÿ ÿ ÿ ÿ ÿ 3 46                                                                                                                                                                                                                                                                                                                                                                                                                                                                                                                                                                                                                                                                                                                                                                                                                                                                                                                                                                                                                                                                                                                                                                                                                                                                                                                                                                                                                                                                                                                                                                                                                                                                                                                                                                                                                                                                                                                                                                                                                                                            |
|                 |        | Notes on "Enjoying Images " ÿ ÿ ÿ ÿ ÿ ÿ ÿ ÿ ÿ ÿ ÿ ÿ ÿ ÿ ÿ ÿ ÿ ÿ                                                                                                                                                                                                                                                                                                                                                                                                                                                                                                                                                                                                                                                                                                                                                                                                                                                                                                                                                                                                                                                                                                                                                                                                                                                                                                                                                                                                                                                                                                                                                                                                                                                                                                                                                                                                                                                                                                                                                                                                                                                           |