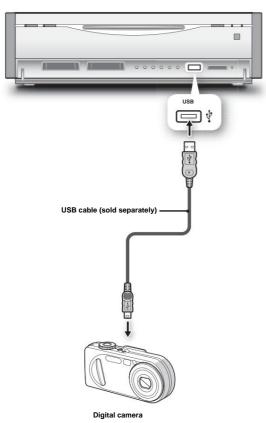

# **Contents (Operation)**

|                 |        | Please read yyyyyyyyyyyyyyyyyyyyyyyyyyyyyyyyyyyy                                                                                                                                                                                                                                                                                                                                                                                                                                                                                                                                                                                                                                                                                                                                                                                                                                                                                                                                                                                                                                                                                                                                                                                                                                                                                                                                                                                                                                                                                                                                                                                                                                                                                                                                                                                                                                                                                                                                                                                                                                                                          |
|-----------------|--------|---------------------------------------------------------------------------------------------------------------------------------------------------------------------------------------------------------------------------------------------------------------------------------------------------------------------------------------------------------------------------------------------------------------------------------------------------------------------------------------------------------------------------------------------------------------------------------------------------------------------------------------------------------------------------------------------------------------------------------------------------------------------------------------------------------------------------------------------------------------------------------------------------------------------------------------------------------------------------------------------------------------------------------------------------------------------------------------------------------------------------------------------------------------------------------------------------------------------------------------------------------------------------------------------------------------------------------------------------------------------------------------------------------------------------------------------------------------------------------------------------------------------------------------------------------------------------------------------------------------------------------------------------------------------------------------------------------------------------------------------------------------------------------------------------------------------------------------------------------------------------------------------------------------------------------------------------------------------------------------------------------------------------------------------------------------------------------------------------------------------------|
| Prepare         |        | Preparation 1 Checking <b>the accessories</b> ÿ ÿ ÿ ÿ ÿ ÿ ÿ ÿ ÿ ÿ ÿ ÿ ÿ ÿ ÿ ÿ ÿ ÿ ÿ                                                                                                                                                                                                                                                                                                                                                                                                                                                                                                                                                                                                                                                                                                                                                                                                                                                                                                                                                                                                                                                                                                                                                                                                                                                                                                                                                                                                                                                                                                                                                                                                                                                                                                                                                                                                                                                                                                                                                                                                                                       |
| ·               |        | Preparation 2 Connecting ÿÿÿÿÿÿÿÿÿÿÿÿÿÿÿÿÿÿÿÿÿÿÿÿÿÿÿÿÿÿÿÿÿÿÿÿ                                                                                                                                                                                                                                                                                                                                                                                                                                                                                                                                                                                                                                                                                                                                                                                                                                                                                                                                                                                                                                                                                                                                                                                                                                                                                                                                                                                                                                                                                                                                                                                                                                                                                                                                                                                                                                                                                                                                                                                                                                                             |
|                 |        | Step 3 Preparing the remote control ÿ ÿ ÿ ÿ ÿ ÿ ÿ ÿ ÿ ÿ ÿ ÿ ÿ ÿ ÿ ÿ ÿ ÿ ÿ                                                                                                                                                                                                                                                                                                                                                                                                                                                                                                                                                                                                                                                                                                                                                                                                                                                                                                                                                                                                                                                                                                                                                                                                                                                                                                                                                                                                                                                                                                                                                                                                                                                                                                                                                                                                                                                                                                                                                                                                                                                 |
|                 |        | Step 4 Connect the power cord ÿ ÿ ÿ ÿ ÿ ÿ ÿ ÿ ÿ ÿ ÿ ÿ ÿ ÿ ÿ ÿ ÿ ÿ ÿ                                                                                                                                                                                                                                                                                                                                                                                                                                                                                                                                                                                                                                                                                                                                                                                                                                                                                                                                                                                                                                                                                                                                                                                                                                                                                                                                                                                                                                                                                                                                                                                                                                                                                                                                                                                                                                                                                                                                                                                                                                                       |
|                 |        | Step 5 Performing simple settings ÿ ÿ ÿ ÿ ÿ ÿ ÿ ÿ ÿ ÿ ÿ ÿ ÿ ÿ ÿ ÿ ÿ ÿ ÿ                                                                                                                                                                                                                                                                                                                                                                                                                                                                                                                                                                                                                                                                                                                                                                                                                                                                                                                                                                                                                                                                                                                                                                                                                                                                                                                                                                                                                                                                                                                                                                                                                                                                                                                                                                                                                                                                                                                                                                                                                                                   |
|                 |        | Turning on the power ÿÿÿÿÿÿÿÿÿÿÿÿÿÿÿÿÿÿÿÿÿÿÿÿÿÿÿÿÿÿÿÿÿÿÿÿ                                                                                                                                                                                                                                                                                                                                                                                                                                                                                                                                                                                                                                                                                                                                                                                                                                                                                                                                                                                                                                                                                                                                                                                                                                                                                                                                                                                                                                                                                                                                                                                                                                                                                                                                                                                                                                                                                                                                                                                                                                                                 |
|                 |        | Prepare for the game ÿÿÿÿÿÿÿÿÿÿÿÿÿÿÿÿÿÿÿÿÿÿÿÿÿÿÿÿÿÿÿÿÿÿÿÿ                                                                                                                                                                                                                                                                                                                                                                                                                                                                                                                                                                                                                                                                                                                                                                                                                                                                                                                                                                                                                                                                                                                                                                                                                                                                                                                                                                                                                                                                                                                                                                                                                                                                                                                                                                                                                                                                                                                                                                                                                                                                 |
|                 |        | Connecting an external input device ÿÿÿÿÿÿÿÿÿÿÿÿÿÿÿÿÿÿÿÿÿÿÿÿÿÿÿÿÿÿÿÿÿÿÿÿ                                                                                                                                                                                                                                                                                                                                                                                                                                                                                                                                                                                                                                                                                                                                                                                                                                                                                                                                                                                                                                                                                                                                                                                                                                                                                                                                                                                                                                                                                                                                                                                                                                                                                                                                                                                                                                                                                                                                                                                                                                                  |
|                 |        | Connecting a digital camera ÿÿÿÿÿÿÿÿÿÿÿÿÿÿÿÿÿÿÿÿÿÿÿÿÿÿÿÿÿÿÿÿÿÿÿÿ                                                                                                                                                                                                                                                                                                                                                                                                                                                                                                                                                                                                                                                                                                                                                                                                                                                                                                                                                                                                                                                                                                                                                                                                                                                                                                                                                                                                                                                                                                                                                                                                                                                                                                                                                                                                                                                                                                                                                                                                                                                          |
|                 |        | Connecting an audio device that supports optical digital input ÿ ÿ ÿ ÿ ÿ 22                                                                                                                                                                                                                                                                                                                                                                                                                                                                                                                                                                                                                                                                                                                                                                                                                                                                                                                                                                                                                                                                                                                                                                                                                                                                                                                                                                                                                                                                                                                                                                                                                                                                                                                                                                                                                                                                                                                                                                                                                                               |
|                 |        | Inserting a disc or "Memory Stick" 23                                                                                                                                                                                                                                                                                                                                                                                                                                                                                                                                                                                                                                                                                                                                                                                                                                                                                                                                                                                                                                                                                                                                                                                                                                                                                                                                                                                                                                                                                                                                                                                                                                                                                                                                                                                                                                                                                                                                                                                                                                                                                     |
|                 |        | Notes on "Preparation" y y y y y y y y y y y y y y y y y y y                                                                                                                                                                                                                                                                                                                                                                                                                                                                                                                                                                                                                                                                                                                                                                                                                                                                                                                                                                                                                                                                                                                                                                                                                                                                                                                                                                                                                                                                                                                                                                                                                                                                                                                                                                                                                                                                                                                                                                                                                                                              |
| eniov           |        | Watching TV programs ÿÿÿÿÿÿÿÿÿÿÿÿÿÿÿÿÿÿÿÿÿÿÿÿÿÿÿÿÿÿÿÿÿÿÿÿ                                                                                                                                                                                                                                                                                                                                                                                                                                                                                                                                                                                                                                                                                                                                                                                                                                                                                                                                                                                                                                                                                                                                                                                                                                                                                                                                                                                                                                                                                                                                                                                                                                                                                                                                                                                                                                                                                                                                                                                                                                                                 |
| enjoy<br>the tv | tv set | Operate the currently displayed TV program ÿ ÿ ÿ ÿ ÿ ÿ ÿ ÿ ÿ ÿ ÿ ÿ ÿ ÿ ÿ ÿ ÿ ÿ ÿ                                                                                                                                                                                                                                                                                                                                                                                                                                                                                                                                                                                                                                                                                                                                                                                                                                                                                                                                                                                                                                                                                                                                                                                                                                                                                                                                                                                                                                                                                                                                                                                                                                                                                                                                                                                                                                                                                                                                                                                                                                          |
| tile tv         |        | About program guide 999999999999999999999999999999999999                                                                                                                                                                                                                                                                                                                                                                                                                                                                                                                                                                                                                                                                                                                                                                                                                                                                                                                                                                                                                                                                                                                                                                                                                                                                                                                                                                                                                                                                                                                                                                                                                                                                                                                                                                                                                                                                                                                                                                                                                                                                  |
|                 |        | Recording using the program guide $999999999999999999999999999999999999$                                                                                                                                                                                                                                                                                                                                                                                                                                                                                                                                                                                                                                                                                                                                                                                                                                                                                                                                                                                                                                                                                                                                                                                                                                                                                                                                                                                                                                                                                                                                                                                                                                                                                                                                                                                                                                                                                                                                                                                                                                                  |
|                 |        | Recording reservation in the program guide 9 9 9 9 9 9 9 9 9 9 9 9 9 9 9 9 9 9 9                                                                                                                                                                                                                                                                                                                                                                                                                                                                                                                                                                                                                                                                                                                                                                                                                                                                                                                                                                                                                                                                                                                                                                                                                                                                                                                                                                                                                                                                                                                                                                                                                                                                                                                                                                                                                                                                                                                                                                                                                                          |
|                 |        | Recording TV programs 9 9 9 9 9 9 9 9 9 9 9 9 9 9 9 9 9 9 9                                                                                                                                                                                                                                                                                                                                                                                                                                                                                                                                                                                                                                                                                                                                                                                                                                                                                                                                                                                                                                                                                                                                                                                                                                                                                                                                                                                                                                                                                                                                                                                                                                                                                                                                                                                                                                                                                                                                                                                                                                                               |
|                 |        | Playing back video being recorded (chasing playback) ÿ ÿ ÿ ÿ ÿ ÿ ÿ ÿ ÿ ÿ ÿ ÿ ÿ ÿ ÿ ÿ ÿ ÿ ÿ                                                                                                                                                                                                                                                                                                                                                                                                                                                                                                                                                                                                                                                                                                                                                                                                                                                                                                                                                                                                                                                                                                                                                                                                                                                                                                                                                                                                                                                                                                                                                                                                                                                                                                                                                                                                                                                                                                                                                                                                                                |
|                 |        | Schedule recording by specifying date and time \$\frac{1}{2}\frac{1}{2}\frac{1}{2}\frac{1}{2}\frac{1}{2}\frac{1}{2}\frac{1}{2}\frac{1}{2}\frac{1}{2}\frac{1}{2}\frac{1}{2}\frac{1}{2}\frac{1}{2}\frac{1}{2}\frac{1}{2}\frac{1}{2}\frac{1}{2}\frac{1}{2}\frac{1}{2}\frac{1}{2}\frac{1}{2}\frac{1}{2}\frac{1}{2}\frac{1}{2}\frac{1}{2}\frac{1}{2}\frac{1}{2}\frac{1}{2}\frac{1}{2}\frac{1}{2}\frac{1}{2}\frac{1}{2}\frac{1}{2}\frac{1}{2}\frac{1}{2}\frac{1}{2}\frac{1}{2}\frac{1}{2}\frac{1}{2}\frac{1}{2}\frac{1}{2}\frac{1}{2}\frac{1}{2}\frac{1}{2}\frac{1}{2}\frac{1}{2}\frac{1}{2}\frac{1}{2}\frac{1}{2}\frac{1}{2}\frac{1}{2}\frac{1}{2}\frac{1}{2}\frac{1}{2}\frac{1}{2}\frac{1}{2}\frac{1}{2}\frac{1}{2}\frac{1}{2}\frac{1}{2}\frac{1}{2}\frac{1}{2}\frac{1}{2}\frac{1}{2}\frac{1}{2}\frac{1}{2}\frac{1}{2}\frac{1}{2}\frac{1}{2}\frac{1}{2}\frac{1}{2}\frac{1}{2}\frac{1}{2}\frac{1}{2}\frac{1}{2}\frac{1}{2}\frac{1}{2}\frac{1}{2}\frac{1}{2}\frac{1}{2}\frac{1}{2}\frac{1}{2}\frac{1}{2}\frac{1}{2}\frac{1}{2}\frac{1}{2}\frac{1}{2}\frac{1}{2}\frac{1}{2}\frac{1}{2}\frac{1}{2}\frac{1}{2}\frac{1}{2}\frac{1}{2}\frac{1}{2}\frac{1}{2}\frac{1}{2}\frac{1}{2}\frac{1}{2}\frac{1}{2}\frac{1}{2}\frac{1}{2}\frac{1}{2}\frac{1}{2}\frac{1}{2}\frac{1}{2}\frac{1}{2}\frac{1}{2}\frac{1}{2}\frac{1}{2}\frac{1}{2}\frac{1}{2}\frac{1}{2}\frac{1}{2}\frac{1}{2}\frac{1}{2}\frac{1}{2}\frac{1}{2}\frac{1}{2}\frac{1}{2}\frac{1}{2}\frac{1}{2}\frac{1}{2}\frac{1}{2}\frac{1}{2}\frac{1}{2}\frac{1}{2}\frac{1}{2}\frac{1}{2}\frac{1}{2}\frac{1}{2}\frac{1}{2}\frac{1}{2}\frac{1}{2}\frac{1}{2}\frac{1}{2}\frac{1}{2}\frac{1}{2}\frac{1}{2}\frac{1}{2}\frac{1}{2}\frac{1}{2}\frac{1}{2}\frac{1}{2}\frac{1}{2}\frac{1}{2}\frac{1}{2}\frac{1}{2}\frac{1}{2}\frac{1}{2}\frac{1}{2}\frac{1}{2}\frac{1}{2}\frac{1}{2}\frac{1}{2}\frac{1}{2}\frac{1}{2}\frac{1}{2}\frac{1}{2}\frac{1}{2}\frac{1}{2}\frac{1}{2}\frac{1}{2}\frac{1}{2}\frac{1}{2}\frac{1}{2}\frac{1}{2}\frac{1}{2}\frac{1}{2}\frac{1}{2}\frac{1}{2}\frac{1}{2}\frac{1}{2}\frac{1}{2}\frac{1}{2}\frac{1}{2}\frac{1}{2}\frac{1}{2}\frac{1}{2}\frac{1}{2}\frac{1}{2}1 |
|                 |        | Changing/Cancelling Scheduled Recording ••••••••••••••••••••••••••••••••••••                                                                                                                                                                                                                                                                                                                                                                                                                                                                                                                                                                                                                                                                                                                                                                                                                                                                                                                                                                                                                                                                                                                                                                                                                                                                                                                                                                                                                                                                                                                                                                                                                                                                                                                                                                                                                                                                                                                                                                                                                                              |
|                 |        | Notes on "Enjoying TV" ប៉ូប៉ូប៉ូប៉ូប៉ូប៉ូប៉ូប៉ូប៉ូប៉ូប៉ូប៉ូប៉ូប                                                                                                                                                                                                                                                                                                                                                                                                                                                                                                                                                                                                                                                                                                                                                                                                                                                                                                                                                                                                                                                                                                                                                                                                                                                                                                                                                                                                                                                                                                                                                                                                                                                                                                                                                                                                                                                                                                                                                                                                                                                           |
| enjoy           |        | Viewing images ÿ ÿ ÿ ÿ ÿ ÿ ÿ ÿ ÿ ÿ ÿ ÿ ÿ ÿ ÿ ÿ ÿ ÿ ÿ                                                                                                                                                                                                                                                                                                                                                                                                                                                                                                                                                                                                                                                                                                                                                                                                                                                                                                                                                                                                                                                                                                                                                                                                                                                                                                                                                                                                                                                                                                                                                                                                                                                                                                                                                                                                                                                                                                                                                                                                                                                                      |
| the video       | video  | Playing back video yyyyyyyyyyyyyyyyyyyyyyyyyyyyyyyyyyyy                                                                                                                                                                                                                                                                                                                                                                                                                                                                                                                                                                                                                                                                                                                                                                                                                                                                                                                                                                                                                                                                                                                                                                                                                                                                                                                                                                                                                                                                                                                                                                                                                                                                                                                                                                                                                                                                                                                                                                                                                                                                   |
| the video       |        | Editing video ÿÿÿÿÿÿÿÿÿÿÿÿÿÿÿÿÿÿÿÿÿÿÿÿÿÿÿÿÿÿÿÿÿÿÿÿ                                                                                                                                                                                                                                                                                                                                                                                                                                                                                                                                                                                                                                                                                                                                                                                                                                                                                                                                                                                                                                                                                                                                                                                                                                                                                                                                                                                                                                                                                                                                                                                                                                                                                                                                                                                                                                                                                                                                                                                                                                                                        |
|                 |        | Changing the name of a video ÿÿÿÿÿÿÿÿÿÿÿÿÿÿÿÿÿÿÿÿÿÿÿÿÿÿÿÿÿÿÿÿÿÿÿÿ                                                                                                                                                                                                                                                                                                                                                                                                                                                                                                                                                                                                                                                                                                                                                                                                                                                                                                                                                                                                                                                                                                                                                                                                                                                                                                                                                                                                                                                                                                                                                                                                                                                                                                                                                                                                                                                                                                                                                                                                                                                         |
|                 |        | Checking image information ÿÿÿÿÿÿÿÿÿÿÿÿÿÿÿÿÿÿÿÿÿÿÿÿÿÿÿÿÿÿÿÿÿÿÿÿ                                                                                                                                                                                                                                                                                                                                                                                                                                                                                                                                                                                                                                                                                                                                                                                                                                                                                                                                                                                                                                                                                                                                                                                                                                                                                                                                                                                                                                                                                                                                                                                                                                                                                                                                                                                                                                                                                                                                                                                                                                                           |
|                 |        | Protecting video ÿÿÿÿÿÿÿÿÿÿÿÿÿÿÿÿÿÿÿÿÿÿÿÿÿÿÿÿÿÿÿÿÿÿÿÿ                                                                                                                                                                                                                                                                                                                                                                                                                                                                                                                                                                                                                                                                                                                                                                                                                                                                                                                                                                                                                                                                                                                                                                                                                                                                                                                                                                                                                                                                                                                                                                                                                                                                                                                                                                                                                                                                                                                                                                                                                                                                     |
|                 |        | Delete video ប្រកួតបានប្រកួតបានប្រកួតបានប្រកួតបានប្រកួតបានបានបានបានបានបានបានបានបានបានបានបានបានប                                                                                                                                                                                                                                                                                                                                                                                                                                                                                                                                                                                                                                                                                                                                                                                                                                                                                                                                                                                                                                                                                                                                                                                                                                                                                                                                                                                                                                                                                                                                                                                                                                                                                                                                                                                                                                                                                                                                                                                                                           |
|                 |        | Operating the image being played back ÿ ÿ ÿ ÿ ÿ ÿ ÿ ÿ ÿ ÿ ÿ ÿ ÿ ÿ ÿ ÿ ÿ ÿ ÿ                                                                                                                                                                                                                                                                                                                                                                                                                                                                                                                                                                                                                                                                                                                                                                                                                                                                                                                                                                                                                                                                                                                                                                                                                                                                                                                                                                                                                                                                                                                                                                                                                                                                                                                                                                                                                                                                                                                                                                                                                                               |
|                 |        | Editing screen                                                                                                                                                                                                                                                                                                                                                                                                                                                                                                                                                                                                                                                                                                                                                                                                                                                                                                                                                                                                                                                                                                                                                                                                                                                                                                                                                                                                                                                                                                                                                                                                                                                                                                                                                                                                                                                                                                                                                                                                                                                                                                            |
|                 |        | Dubbing recorded TV programs to DVD ÿ ÿ ÿ ÿ ÿ ÿ ÿ ÿ ÿ ÿ ÿ 3 46                                                                                                                                                                                                                                                                                                                                                                                                                                                                                                                                                                                                                                                                                                                                                                                                                                                                                                                                                                                                                                                                                                                                                                                                                                                                                                                                                                                                                                                                                                                                                                                                                                                                                                                                                                                                                                                                                                                                                                                                                                                            |
|                 |        | Notes on "Enjoying Images " ÿ ÿ ÿ ÿ ÿ ÿ ÿ ÿ ÿ ÿ ÿ ÿ ÿ ÿ ÿ ÿ ÿ ÿ                                                                                                                                                                                                                                                                                                                                                                                                                                                                                                                                                                                                                                                                                                                                                                                                                                                                                                                                                                                                                                                                                                                                                                                                                                                                                                                                                                                                                                                                                                                                                                                                                                                                                                                                                                                                                                                                                                                                                                                                                                                           |