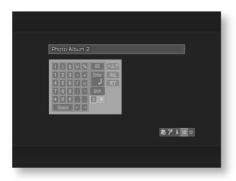

Mm to select [Caps Lock] on the keyboard and present enter uppercase letters.

Uppercase letters are entered until you select [Caps Lock] again.

#### To enter double-byte characters

Use <, Mm to select on the keyboard and press to enter double-byte characters.

You can choose

全 半 Select to return to half-width.

#### To change the keyboard layout, select

with <, Mm and press .



Select again to return to the original array.



# How to use the keyboard (continued)

### About "Memory Stick"

#### numeric input keyboard

The separately sold "Memory Stick" is a compact, lightweight IC recording medium with a larger capacity than a floppy disk.

Press the L1 button on the remote control to display the following keyboart/when using a "Memory Stick" with this unit, "Memory Stick"

vinega



To enter double-byte numbers,

use <, Mm to select on the key hoatd and press to select double-byte characters.

全 半 Select to return to half-width.

Images were recorded on the "Tick", and the instruction manual of the device that edited it was also included.

Please take a look.

This unit supports the following "Memory Stick".

| Memory stick type                                 | logo                          | reproduction |
|---------------------------------------------------|-------------------------------|--------------|
| "Memory<br>Stick" (including<br>those with memory | Memory Stick                  | 0            |
| select function) "Mem<br>PRO"                     | ory Stick<br>MEMORY STICK PRO | 0            |
| "MagicGate Memory Stick"                          | MAGICGA