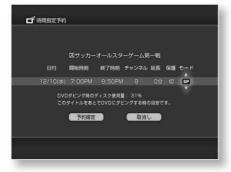

|            |
| reserve                    | Schedule recording of the selected program.                           |            |
| Program description        | Displays a detailed description of the selected progr                 | am.        |

Display the selected program on the screen.

Record in program guide See page 37 for caution

If you record from the program guide, it will automatically record when the program ends stops.





tv set

on the home menu Select (program guide) and press .



Select the program you want to record with  $\mathbf{Mm}$  and press .

12/10(水) 7:00PM - 8:50PM クジテレビ ●アメリカ映画・1996年公開作品 ●監督:トーマス・コリンズ



Use Mm to select the setting iten field and press .

Step4



Use <, to select the item you want to change.



# enjoy tv





Bi

Step5



Change items with Mm.

Step6

After setting all items, press



Step7



Use Mm to select [Confirm Reservation] and press . Recording will start.

#### Items that can be set in Step 4

| title      | explanation                                                                                                 |
|------------|-------------------------------------------------------------------------------------------------------------|
| date       | Set the date to record.                                                                                     |
| start time | Set the time to start recording.                                                                            |
| end time   | Set the time to end recording.