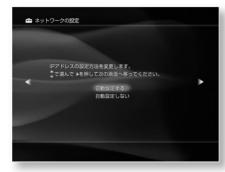

# tv settings

Setting the receiving channel automatically  $\ddot{y}$   $\ddot{y}$ 

Hide channels with poor reception ÿ ÿ ÿ ÿ ÿ ÿ ÿ ÿ ÿ ÿ ÿ ÿ ÿ ÿ ÿ ö 66

Setting the power supply method to the BS antenna  $\ddot{y}$   $\ddot{y}$ 

# Video (picture) settings

Reducing noise during recording  $\ddot{y}$   $\ddot{y$ 