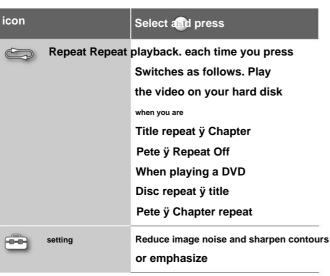

# Video (picture) settings

Reducing noise during recording  $\ddot{y}$   $\ddot{y$ 