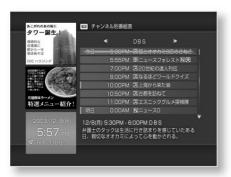

# **Contents (Operation)**

|                 |        | Please read yyyyyyyyyyyyyyyyyyyyyyyyyyyyyyyyyyyy                                                                                                                                                                                                                                                                                                                                                                                                                                                                                                                                                                                                                                                                                                                                                                                                                                                                                                                                                                                                                                                                                                                                                                                                                                                                                                                                                                                                                                                                                                                                                                                                                                                                                                                                                                                                                                                                                                                                                                                                                                                                          |
|-----------------|--------|---------------------------------------------------------------------------------------------------------------------------------------------------------------------------------------------------------------------------------------------------------------------------------------------------------------------------------------------------------------------------------------------------------------------------------------------------------------------------------------------------------------------------------------------------------------------------------------------------------------------------------------------------------------------------------------------------------------------------------------------------------------------------------------------------------------------------------------------------------------------------------------------------------------------------------------------------------------------------------------------------------------------------------------------------------------------------------------------------------------------------------------------------------------------------------------------------------------------------------------------------------------------------------------------------------------------------------------------------------------------------------------------------------------------------------------------------------------------------------------------------------------------------------------------------------------------------------------------------------------------------------------------------------------------------------------------------------------------------------------------------------------------------------------------------------------------------------------------------------------------------------------------------------------------------------------------------------------------------------------------------------------------------------------------------------------------------------------------------------------------------|
| Prepare         |        | Preparation 1 Checking <b>the accessories</b> ÿ ÿ ÿ ÿ ÿ ÿ ÿ ÿ ÿ ÿ ÿ ÿ ÿ ÿ ÿ ÿ ÿ ÿ ÿ                                                                                                                                                                                                                                                                                                                                                                                                                                                                                                                                                                                                                                                                                                                                                                                                                                                                                                                                                                                                                                                                                                                                                                                                                                                                                                                                                                                                                                                                                                                                                                                                                                                                                                                                                                                                                                                                                                                                                                                                                                       |
| ·               |        | Preparation 2 Connecting ÿÿÿÿÿÿÿÿÿÿÿÿÿÿÿÿÿÿÿÿÿÿÿÿÿÿÿÿÿÿÿÿÿÿÿÿ                                                                                                                                                                                                                                                                                                                                                                                                                                                                                                                                                                                                                                                                                                                                                                                                                                                                                                                                                                                                                                                                                                                                                                                                                                                                                                                                                                                                                                                                                                                                                                                                                                                                                                                                                                                                                                                                                                                                                                                                                                                             |
|                 |        | Step 3 Preparing the remote control ÿ ÿ ÿ ÿ ÿ ÿ ÿ ÿ ÿ ÿ ÿ ÿ ÿ ÿ ÿ ÿ ÿ ÿ ÿ                                                                                                                                                                                                                                                                                                                                                                                                                                                                                                                                                                                                                                                                                                                                                                                                                                                                                                                                                                                                                                                                                                                                                                                                                                                                                                                                                                                                                                                                                                                                                                                                                                                                                                                                                                                                                                                                                                                                                                                                                                                 |
|                 |        | Step 4 Connect the power cord ÿ ÿ ÿ ÿ ÿ ÿ ÿ ÿ ÿ ÿ ÿ ÿ ÿ ÿ ÿ ÿ ÿ ÿ ÿ                                                                                                                                                                                                                                                                                                                                                                                                                                                                                                                                                                                                                                                                                                                                                                                                                                                                                                                                                                                                                                                                                                                                                                                                                                                                                                                                                                                                                                                                                                                                                                                                                                                                                                                                                                                                                                                                                                                                                                                                                                                       |
|                 |        | Step 5 Performing simple settings ÿ ÿ ÿ ÿ ÿ ÿ ÿ ÿ ÿ ÿ ÿ ÿ ÿ ÿ ÿ ÿ ÿ ÿ ÿ                                                                                                                                                                                                                                                                                                                                                                                                                                                                                                                                                                                                                                                                                                                                                                                                                                                                                                                                                                                                                                                                                                                                                                                                                                                                                                                                                                                                                                                                                                                                                                                                                                                                                                                                                                                                                                                                                                                                                                                                                                                   |
|                 |        | Turning on the power ÿÿÿÿÿÿÿÿÿÿÿÿÿÿÿÿÿÿÿÿÿÿÿÿÿÿÿÿÿÿÿÿÿÿÿÿ                                                                                                                                                                                                                                                                                                                                                                                                                                                                                                                                                                                                                                                                                                                                                                                                                                                                                                                                                                                                                                                                                                                                                                                                                                                                                                                                                                                                                                                                                                                                                                                                                                                                                                                                                                                                                                                                                                                                                                                                                                                                 |
|                 |        | Prepare for the game ÿÿÿÿÿÿÿÿÿÿÿÿÿÿÿÿÿÿÿÿÿÿÿÿÿÿÿÿÿÿÿÿÿÿÿÿ                                                                                                                                                                                                                                                                                                                                                                                                                                                                                                                                                                                                                                                                                                                                                                                                                                                                                                                                                                                                                                                                                                                                                                                                                                                                                                                                                                                                                                                                                                                                                                                                                                                                                                                                                                                                                                                                                                                                                                                                                                                                 |
|                 |        | Connecting an external input device ÿÿÿÿÿÿÿÿÿÿÿÿÿÿÿÿÿÿÿÿÿÿÿÿÿÿÿÿÿÿÿÿÿÿÿÿ                                                                                                                                                                                                                                                                                                                                                                                                                                                                                                                                                                                                                                                                                                                                                                                                                                                                                                                                                                                                                                                                                                                                                                                                                                                                                                                                                                                                                                                                                                                                                                                                                                                                                                                                                                                                                                                                                                                                                                                                                                                  |
|                 |        | Connecting a digital camera ÿÿÿÿÿÿÿÿÿÿÿÿÿÿÿÿÿÿÿÿÿÿÿÿÿÿÿÿÿÿÿÿÿÿÿÿ                                                                                                                                                                                                                                                                                                                                                                                                                                                                                                                                                                                                                                                                                                                                                                                                                                                                                                                                                                                                                                                                                                                                                                                                                                                                                                                                                                                                                                                                                                                                                                                                                                                                                                                                                                                                                                                                                                                                                                                                                                                          |
|                 |        | Connecting an audio device that supports optical digital input ÿ ÿ ÿ ÿ ÿ 22                                                                                                                                                                                                                                                                                                                                                                                                                                                                                                                                                                                                                                                                                                                                                                                                                                                                                                                                                                                                                                                                                                                                                                                                                                                                                                                                                                                                                                                                                                                                                                                                                                                                                                                                                                                                                                                                                                                                                                                                                                               |
|                 |        | Inserting a disc or "Memory Stick" 23                                                                                                                                                                                                                                                                                                                                                                                                                                                                                                                                                                                                                                                                                                                                                                                                                                                                                                                                                                                                                                                                                                                                                                                                                                                                                                                                                                                                                                                                                                                                                                                                                                                                                                                                                                                                                                                                                                                                                                                                                                                                                     |
|                 |        | Notes on "Preparation" y y y y y y y y y y y y y y y y y y y                                                                                                                                                                                                                                                                                                                                                                                                                                                                                                                                                                                                                                                                                                                                                                                                                                                                                                                                                                                                                                                                                                                                                                                                                                                                                                                                                                                                                                                                                                                                                                                                                                                                                                                                                                                                                                                                                                                                                                                                                                                              |
| eniov           |        | Watching TV programs ÿÿÿÿÿÿÿÿÿÿÿÿÿÿÿÿÿÿÿÿÿÿÿÿÿÿÿÿÿÿÿÿÿÿÿÿ                                                                                                                                                                                                                                                                                                                                                                                                                                                                                                                                                                                                                                                                                                                                                                                                                                                                                                                                                                                                                                                                                                                                                                                                                                                                                                                                                                                                                                                                                                                                                                                                                                                                                                                                                                                                                                                                                                                                                                                                                                                                 |
| enjoy<br>the tv | tv set | Operate the currently displayed TV program ÿ ÿ ÿ ÿ ÿ ÿ ÿ ÿ ÿ ÿ ÿ ÿ ÿ ÿ ÿ ÿ ÿ ÿ ÿ                                                                                                                                                                                                                                                                                                                                                                                                                                                                                                                                                                                                                                                                                                                                                                                                                                                                                                                                                                                                                                                                                                                                                                                                                                                                                                                                                                                                                                                                                                                                                                                                                                                                                                                                                                                                                                                                                                                                                                                                                                          |
| tile tv         |        | About program guide 999999999999999999999999999999999999                                                                                                                                                                                                                                                                                                                                                                                                                                                                                                                                                                                                                                                                                                                                                                                                                                                                                                                                                                                                                                                                                                                                                                                                                                                                                                                                                                                                                                                                                                                                                                                                                                                                                                                                                                                                                                                                                                                                                                                                                                                                  |
|                 |        | Recording using the program guide $999999999999999999999999999999999999$                                                                                                                                                                                                                                                                                                                                                                                                                                                                                                                                                                                                                                                                                                                                                                                                                                                                                                                                                                                                                                                                                                                                                                                                                                                                                                                                                                                                                                                                                                                                                                                                                                                                                                                                                                                                                                                                                                                                                                                                                                                  |
|                 |        | Recording reservation in the program guide 9 9 9 9 9 9 9 9 9 9 9 9 9 9 9 9 9 9 9                                                                                                                                                                                                                                                                                                                                                                                                                                                                                                                                                                                                                                                                                                                                                                                                                                                                                                                                                                                                                                                                                                                                                                                                                                                                                                                                                                                                                                                                                                                                                                                                                                                                                                                                                                                                                                                                                                                                                                                                                                          |
|                 |        | Recording TV programs 9 9 9 9 9 9 9 9 9 9 9 9 9 9 9 9 9 9 9                                                                                                                                                                                                                                                                                                                                                                                                                                                                                                                                                                                                                                                                                                                                                                                                                                                                                                                                                                                                                                                                                                                                                                                                                                                                                                                                                                                                                                                                                                                                                                                                                                                                                                                                                                                                                                                                                                                                                                                                                                                               |
|                 |        | Playing back video being recorded (chasing playback) ÿ ÿ ÿ ÿ ÿ ÿ ÿ ÿ ÿ ÿ ÿ ÿ ÿ ÿ ÿ ÿ ÿ ÿ ÿ                                                                                                                                                                                                                                                                                                                                                                                                                                                                                                                                                                                                                                                                                                                                                                                                                                                                                                                                                                                                                                                                                                                                                                                                                                                                                                                                                                                                                                                                                                                                                                                                                                                                                                                                                                                                                                                                                                                                                                                                                                |
|                 |        | Schedule recording by specifying date and time \$\frac{1}{2}\frac{1}{2}\frac{1}{2}\frac{1}{2}\frac{1}{2}\frac{1}{2}\frac{1}{2}\frac{1}{2}\frac{1}{2}\frac{1}{2}\frac{1}{2}\frac{1}{2}\frac{1}{2}\frac{1}{2}\frac{1}{2}\frac{1}{2}\frac{1}{2}\frac{1}{2}\frac{1}{2}\frac{1}{2}\frac{1}{2}\frac{1}{2}\frac{1}{2}\frac{1}{2}\frac{1}{2}\frac{1}{2}\frac{1}{2}\frac{1}{2}\frac{1}{2}\frac{1}{2}\frac{1}{2}\frac{1}{2}\frac{1}{2}\frac{1}{2}\frac{1}{2}\frac{1}{2}\frac{1}{2}\frac{1}{2}\frac{1}{2}\frac{1}{2}\frac{1}{2}\frac{1}{2}\frac{1}{2}\frac{1}{2}\frac{1}{2}\frac{1}{2}\frac{1}{2}\frac{1}{2}\frac{1}{2}\frac{1}{2}\frac{1}{2}\frac{1}{2}\frac{1}{2}\frac{1}{2}\frac{1}{2}\frac{1}{2}\frac{1}{2}\frac{1}{2}\frac{1}{2}\frac{1}{2}\frac{1}{2}\frac{1}{2}\frac{1}{2}\frac{1}{2}\frac{1}{2}\frac{1}{2}\frac{1}{2}\frac{1}{2}\frac{1}{2}\frac{1}{2}\frac{1}{2}\frac{1}{2}\frac{1}{2}\frac{1}{2}\frac{1}{2}\frac{1}{2}\frac{1}{2}\frac{1}{2}\frac{1}{2}\frac{1}{2}\frac{1}{2}\frac{1}{2}\frac{1}{2}\frac{1}{2}\frac{1}{2}\frac{1}{2}\frac{1}{2}\frac{1}{2}\frac{1}{2}\frac{1}{2}\frac{1}{2}\frac{1}{2}\frac{1}{2}\frac{1}{2}\frac{1}{2}\frac{1}{2}\frac{1}{2}\frac{1}{2}\frac{1}{2}\frac{1}{2}\frac{1}{2}\frac{1}{2}\frac{1}{2}\frac{1}{2}\frac{1}{2}\frac{1}{2}\frac{1}{2}\frac{1}{2}\frac{1}{2}\frac{1}{2}\frac{1}{2}\frac{1}{2}\frac{1}{2}\frac{1}{2}\frac{1}{2}\frac{1}{2}\frac{1}{2}\frac{1}{2}\frac{1}{2}\frac{1}{2}\frac{1}{2}\frac{1}{2}\frac{1}{2}\frac{1}{2}\frac{1}{2}\frac{1}{2}\frac{1}{2}\frac{1}{2}\frac{1}{2}\frac{1}{2}\frac{1}{2}\frac{1}{2}\frac{1}{2}\frac{1}{2}\frac{1}{2}\frac{1}{2}\frac{1}{2}\frac{1}{2}\frac{1}{2}\frac{1}{2}\frac{1}{2}\frac{1}{2}\frac{1}{2}\frac{1}{2}\frac{1}{2}\frac{1}{2}\frac{1}{2}\frac{1}{2}\frac{1}{2}\frac{1}{2}\frac{1}{2}\frac{1}{2}\frac{1}{2}\frac{1}{2}\frac{1}{2}\frac{1}{2}\frac{1}{2}\frac{1}{2}\frac{1}{2}\frac{1}{2}\frac{1}{2}\frac{1}{2}\frac{1}{2}\frac{1}{2}\frac{1}{2}\frac{1}{2}\frac{1}{2}\frac{1}{2}\frac{1}{2}\frac{1}{2}\frac{1}{2}\frac{1}{2}\frac{1}{2}\frac{1}{2}\frac{1}{2}\frac{1}{2}\frac{1}{2}\frac{1}{2}\frac{1}{2}\frac{1}{2}\frac{1}{2}1 |
|                 |        | Changing/Cancelling Scheduled Recording ••••••••••••••••••••••••••••••••••••                                                                                                                                                                                                                                                                                                                                                                                                                                                                                                                                                                                                                                                                                                                                                                                                                                                                                                                                                                                                                                                                                                                                                                                                                                                                                                                                                                                                                                                                                                                                                                                                                                                                                                                                                                                                                                                                                                                                                                                                                                              |
|                 |        | Notes on "Enjoying TV" ប៉ូប៉ូប៉ូប៉ូប៉ូប៉ូប៉ូប៉ូប៉ូប៉ូប៉ូប៉ូប៉ូប                                                                                                                                                                                                                                                                                                                                                                                                                                                                                                                                                                                                                                                                                                                                                                                                                                                                                                                                                                                                                                                                                                                                                                                                                                                                                                                                                                                                                                                                                                                                                                                                                                                                                                                                                                                                                                                                                                                                                                                                                                                           |
| enjoy           |        | Viewing images ÿ ÿ ÿ ÿ ÿ ÿ ÿ ÿ ÿ ÿ ÿ ÿ ÿ ÿ ÿ ÿ ÿ ÿ ÿ                                                                                                                                                                                                                                                                                                                                                                                                                                                                                                                                                                                                                                                                                                                                                                                                                                                                                                                                                                                                                                                                                                                                                                                                                                                                                                                                                                                                                                                                                                                                                                                                                                                                                                                                                                                                                                                                                                                                                                                                                                                                      |
| the video       | video  | Playing back video yyyyyyyyyyyyyyyyyyyyyyyyyyyyyyyyyyyy                                                                                                                                                                                                                                                                                                                                                                                                                                                                                                                                                                                                                                                                                                                                                                                                                                                                                                                                                                                                                                                                                                                                                                                                                                                                                                                                                                                                                                                                                                                                                                                                                                                                                                                                                                                                                                                                                                                                                                                                                                                                   |
| the video       |        | Editing video ÿÿÿÿÿÿÿÿÿÿÿÿÿÿÿÿÿÿÿÿÿÿÿÿÿÿÿÿÿÿÿÿÿÿÿÿ                                                                                                                                                                                                                                                                                                                                                                                                                                                                                                                                                                                                                                                                                                                                                                                                                                                                                                                                                                                                                                                                                                                                                                                                                                                                                                                                                                                                                                                                                                                                                                                                                                                                                                                                                                                                                                                                                                                                                                                                                                                                        |
|                 |        | Changing the name of a video ÿÿÿÿÿÿÿÿÿÿÿÿÿÿÿÿÿÿÿÿÿÿÿÿÿÿÿÿÿÿÿÿÿÿÿÿ                                                                                                                                                                                                                                                                                                                                                                                                                                                                                                                                                                                                                                                                                                                                                                                                                                                                                                                                                                                                                                                                                                                                                                                                                                                                                                                                                                                                                                                                                                                                                                                                                                                                                                                                                                                                                                                                                                                                                                                                                                                         |
|                 |        | Checking image information ÿÿÿÿÿÿÿÿÿÿÿÿÿÿÿÿÿÿÿÿÿÿÿÿÿÿÿÿÿÿÿÿÿÿÿÿ                                                                                                                                                                                                                                                                                                                                                                                                                                                                                                                                                                                                                                                                                                                                                                                                                                                                                                                                                                                                                                                                                                                                                                                                                                                                                                                                                                                                                                                                                                                                                                                                                                                                                                                                                                                                                                                                                                                                                                                                                                                           |
|                 |        | Protecting video ÿÿÿÿÿÿÿÿÿÿÿÿÿÿÿÿÿÿÿÿÿÿÿÿÿÿÿÿÿÿÿÿÿÿÿÿ                                                                                                                                                                                                                                                                                                                                                                                                                                                                                                                                                                                                                                                                                                                                                                                                                                                                                                                                                                                                                                                                                                                                                                                                                                                                                                                                                                                                                                                                                                                                                                                                                                                                                                                                                                                                                                                                                                                                                                                                                                                                     |
|                 |        | Delete video ប្រកួតបានប្រកួតបានប្រកួតបានប្រកួតបានប្រកួតបានបានបានបានបានបានបានបានបានបានបានបានបានប                                                                                                                                                                                                                                                                                                                                                                                                                                                                                                                                                                                                                                                                                                                                                                                                                                                                                                                                                                                                                                                                                                                                                                                                                                                                                                                                                                                                                                                                                                                                                                                                                                                                                                                                                                                                                                                                                                                                                                                                                           |
|                 |        | Operating the image being played back ÿ ÿ ÿ ÿ ÿ ÿ ÿ ÿ ÿ ÿ ÿ ÿ ÿ ÿ ÿ ÿ ÿ ÿ ÿ                                                                                                                                                                                                                                                                                                                                                                                                                                                                                                                                                                                                                                                                                                                                                                                                                                                                                                                                                                                                                                                                                                                                                                                                                                                                                                                                                                                                                                                                                                                                                                                                                                                                                                                                                                                                                                                                                                                                                                                                                                               |
|                 |        | Editing screen                                                                                                                                                                                                                                                                                                                                                                                                                                                                                                                                                                                                                                                                                                                                                                                                                                                                                                                                                                                                                                                                                                                                                                                                                                                                                                                                                                                                                                                                                                                                                                                                                                                                                                                                                                                                                                                                                                                                                                                                                                                                                                            |
|                 |        | Dubbing recorded TV programs to DVD ÿ ÿ ÿ ÿ ÿ ÿ ÿ ÿ ÿ ÿ ÿ 3 46                                                                                                                                                                                                                                                                                                                                                                                                                                                                                                                                                                                                                                                                                                                                                                                                                                                                                                                                                                                                                                                                                                                                                                                                                                                                                                                                                                                                                                                                                                                                                                                                                                                                                                                                                                                                                                                                                                                                                                                                                                                            |
|                 |        | Notes on "Enjoying Images " ÿ ÿ ÿ ÿ ÿ ÿ ÿ ÿ ÿ ÿ ÿ ÿ ÿ ÿ ÿ ÿ ÿ ÿ                                                                                                                                                                                                                                                                                                                                                                                                                                                                                                                                                                                                                                                                                                                                                                                                                                                                                                                                                                                                                                                                                                                                                                                                                                                                                                                                                                                                                                                                                                                                                                                                                                                                                                                                                                                                                                                                                                                                                                                                                                                           |