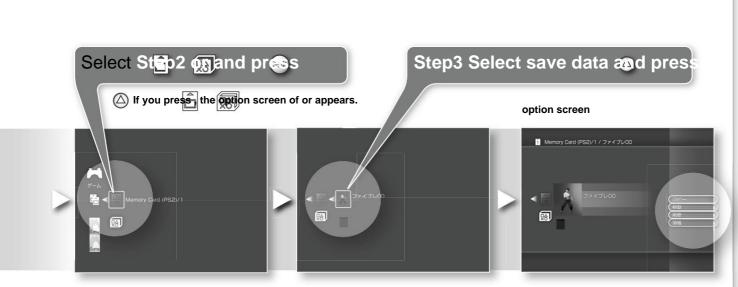

folder] from the option screen. [Create] and press .



See page 65 for caution

Use Mm to select [Information] from the

option screen and press . Information about the folder is displayed.



1 Use Mm to select [Rename] from the option screen. Use Mm to select [Information] from the save Select and press.

2Change the name using the on - screen

keyboard and press . For details on using the keyboard, see "Using the keyboard" (page 86) .



data options screen and press.



Use Mm to select [Copy] from the option screen. Press and .



Save data option screen at 1 Mm

Select [Move] from and press .

2 Use Mm to select the destination folder and press . push.



Use Mm to select [Delete] from the option screen.

決定 Press.



Save data option screen with Mm then select [Copy] and press .







Save data option screen with Mm then select [Delete] and press .

game



### enjoy the game

### Install the game on your hard drive



For information on how to install the game, please refer to the explanation provided with each game. home menu is displayed even when the home button is pressed during the game.

Please see the book.

can not do. Using functions other than games on this unit

Only games that support installation on the hard disk can be installed on this unitpress the QUIT GAME button to exit the home can be installed on your hard disk.

Please show me the menu.









After a short time

Even if you press the QUIT GAME button, recording or scheduled recording About doesn't stop.



game

#### Notes on "Enjoying the Game"

#### Notes on "playing games"

- ·Some gam