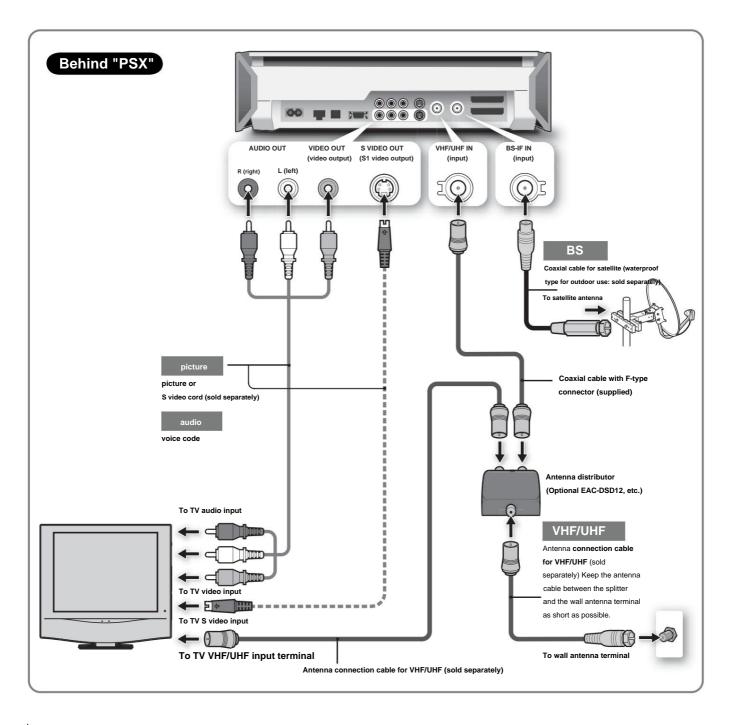

# **Contents (Operation)**

|                 |        | Please read yyyyyyyyyyyyyyyyyyyyyyyyyyyyyyyyyyyy                                                                                                                                                                                                                                                                                                                                                                                                                                                                                                                                                                                                                                                                                                                                                                                                                                                                                                                                                                                                                                                                                                                                                                                                                                                                                                                                                                                                                                                                                                                                                                                                                                                                                                                                                                                                                                                                                                                                                                                                                                                                          |
|-----------------|--------|---------------------------------------------------------------------------------------------------------------------------------------------------------------------------------------------------------------------------------------------------------------------------------------------------------------------------------------------------------------------------------------------------------------------------------------------------------------------------------------------------------------------------------------------------------------------------------------------------------------------------------------------------------------------------------------------------------------------------------------------------------------------------------------------------------------------------------------------------------------------------------------------------------------------------------------------------------------------------------------------------------------------------------------------------------------------------------------------------------------------------------------------------------------------------------------------------------------------------------------------------------------------------------------------------------------------------------------------------------------------------------------------------------------------------------------------------------------------------------------------------------------------------------------------------------------------------------------------------------------------------------------------------------------------------------------------------------------------------------------------------------------------------------------------------------------------------------------------------------------------------------------------------------------------------------------------------------------------------------------------------------------------------------------------------------------------------------------------------------------------------|
| Prepare         |        | Preparation 1 Checking <b>the accessories</b> ÿ ÿ ÿ ÿ ÿ ÿ ÿ ÿ ÿ ÿ ÿ ÿ ÿ ÿ ÿ ÿ ÿ ÿ ÿ                                                                                                                                                                                                                                                                                                                                                                                                                                                                                                                                                                                                                                                                                                                                                                                                                                                                                                                                                                                                                                                                                                                                                                                                                                                                                                                                                                                                                                                                                                                                                                                                                                                                                                                                                                                                                                                                                                                                                                                                                                       |
| ·               |        | Preparation 2 Connecting ÿÿÿÿÿÿÿÿÿÿÿÿÿÿÿÿÿÿÿÿÿÿÿÿÿÿÿÿÿÿÿÿÿÿÿÿ                                                                                                                                                                                                                                                                                                                                                                                                                                                                                                                                                                                                                                                                                                                                                                                                                                                                                                                                                                                                                                                                                                                                                                                                                                                                                                                                                                                                                                                                                                                                                                                                                                                                                                                                                                                                                                                                                                                                                                                                                                                             |
|                 |        | Step 3 Preparing the remote control ÿ ÿ ÿ ÿ ÿ ÿ ÿ ÿ ÿ ÿ ÿ ÿ ÿ ÿ ÿ ÿ ÿ ÿ ÿ                                                                                                                                                                                                                                                                                                                                                                                                                                                                                                                                                                                                                                                                                                                                                                                                                                                                                                                                                                                                                                                                                                                                                                                                                                                                                                                                                                                                                                                                                                                                                                                                                                                                                                                                                                                                                                                                                                                                                                                                                                                 |
|                 |        | Step 4 Connect the power cord ÿ ÿ ÿ ÿ ÿ ÿ ÿ ÿ ÿ ÿ ÿ ÿ ÿ ÿ ÿ ÿ ÿ ÿ ÿ                                                                                                                                                                                                                                                                                                                                                                                                                                                                                                                                                                                                                                                                                                                                                                                                                                                                                                                                                                                                                                                                                                                                                                                                                                                                                                                                                                                                                                                                                                                                                                                                                                                                                                                                                                                                                                                                                                                                                                                                                                                       |
|                 |        | Step 5 Performing simple settings ÿ ÿ ÿ ÿ ÿ ÿ ÿ ÿ ÿ ÿ ÿ ÿ ÿ ÿ ÿ ÿ ÿ ÿ ÿ                                                                                                                                                                                                                                                                                                                                                                                                                                                                                                                                                                                                                                                                                                                                                                                                                                                                                                                                                                                                                                                                                                                                                                                                                                                                                                                                                                                                                                                                                                                                                                                                                                                                                                                                                                                                                                                                                                                                                                                                                                                   |
|                 |        | Turning on the power ÿÿÿÿÿÿÿÿÿÿÿÿÿÿÿÿÿÿÿÿÿÿÿÿÿÿÿÿÿÿÿÿÿÿÿÿ                                                                                                                                                                                                                                                                                                                                                                                                                                                                                                                                                                                                                                                                                                                                                                                                                                                                                                                                                                                                                                                                                                                                                                                                                                                                                                                                                                                                                                                                                                                                                                                                                                                                                                                                                                                                                                                                                                                                                                                                                                                                 |
|                 |        | Prepare for the game ÿÿÿÿÿÿÿÿÿÿÿÿÿÿÿÿÿÿÿÿÿÿÿÿÿÿÿÿÿÿÿÿÿÿÿÿ                                                                                                                                                                                                                                                                                                                                                                                                                                                                                                                                                                                                                                                                                                                                                                                                                                                                                                                                                                                                                                                                                                                                                                                                                                                                                                                                                                                                                                                                                                                                                                                                                                                                                                                                                                                                                                                                                                                                                                                                                                                                 |
|                 |        | Connecting an external input device ÿÿÿÿÿÿÿÿÿÿÿÿÿÿÿÿÿÿÿÿÿÿÿÿÿÿÿÿÿÿÿÿÿÿÿÿ                                                                                                                                                                                                                                                                                                                                                                                                                                                                                                                                                                                                                                                                                                                                                                                                                                                                                                                                                                                                                                                                                                                                                                                                                                                                                                                                                                                                                                                                                                                                                                                                                                                                                                                                                                                                                                                                                                                                                                                                                                                  |
|                 |        | Connecting a digital camera ÿÿÿÿÿÿÿÿÿÿÿÿÿÿÿÿÿÿÿÿÿÿÿÿÿÿÿÿÿÿÿÿÿÿÿÿ                                                                                                                                                                                                                                                                                                                                                                                                                                                                                                                                                                                                                                                                                                                                                                                                                                                                                                                                                                                                                                                                                                                                                                                                                                                                                                                                                                                                                                                                                                                                                                                                                                                                                                                                                                                                                                                                                                                                                                                                                                                          |
|                 |        | Connecting an audio device that supports optical digital input ÿ ÿ ÿ ÿ ÿ 22                                                                                                                                                                                                                                                                                                                                                                                                                                                                                                                                                                                                                                                                                                                                                                                                                                                                                                                                                                                                                                                                                                                                                                                                                                                                                                                                                                                                                                                                                                                                                                                                                                                                                                                                                                                                                                                                                                                                                                                                                                               |
|                 |        | Inserting a disc or "Memory Stick" 23                                                                                                                                                                                                                                                                                                                                                                                                                                                                                                                                                                                                                                                                                                                                                                                                                                                                                                                                                                                                                                                                                                                                                                                                                                                                                                                                                                                                                                                                                                                                                                                                                                                                                                                                                                                                                                                                                                                                                                                                                                                                                     |
|                 |        | Notes on "Preparation" y y y y y y y y y y y y y y y y y y y                                                                                                                                                                                                                                                                                                                                                                                                                                                                                                                                                                                                                                                                                                                                                                                                                                                                                                                                                                                                                                                                                                                                                                                                                                                                                                                                                                                                                                                                                                                                                                                                                                                                                                                                                                                                                                                                                                                                                                                                                                                              |
| eniov           |        | Watching TV programs ÿÿÿÿÿÿÿÿÿÿÿÿÿÿÿÿÿÿÿÿÿÿÿÿÿÿÿÿÿÿÿÿÿÿÿÿ                                                                                                                                                                                                                                                                                                                                                                                                                                                                                                                                                                                                                                                                                                                                                                                                                                                                                                                                                                                                                                                                                                                                                                                                                                                                                                                                                                                                                                                                                                                                                                                                                                                                                                                                                                                                                                                                                                                                                                                                                                                                 |
| enjoy<br>the tv | tv set | Operate the currently displayed TV program ÿ ÿ ÿ ÿ ÿ ÿ ÿ ÿ ÿ ÿ ÿ ÿ ÿ ÿ ÿ ÿ ÿ ÿ ÿ                                                                                                                                                                                                                                                                                                                                                                                                                                                                                                                                                                                                                                                                                                                                                                                                                                                                                                                                                                                                                                                                                                                                                                                                                                                                                                                                                                                                                                                                                                                                                                                                                                                                                                                                                                                                                                                                                                                                                                                                                                          |
| tile tv         |        | About program guide 999999999999999999999999999999999999                                                                                                                                                                                                                                                                                                                                                                                                                                                                                                                                                                                                                                                                                                                                                                                                                                                                                                                                                                                                                                                                                                                                                                                                                                                                                                                                                                                                                                                                                                                                                                                                                                                                                                                                                                                                                                                                                                                                                                                                                                                                  |
|                 |        | Recording using the program guide $999999999999999999999999999999999999$                                                                                                                                                                                                                                                                                                                                                                                                                                                                                                                                                                                                                                                                                                                                                                                                                                                                                                                                                                                                                                                                                                                                                                                                                                                                                                                                                                                                                                                                                                                                                                                                                                                                                                                                                                                                                                                                                                                                                                                                                                                  |
|                 |        | Recording reservation in the program guide 9 9 9 9 9 9 9 9 9 9 9 9 9 9 9 9 9 9 9                                                                                                                                                                                                                                                                                                                                                                                                                                                                                                                                                                                                                                                                                                                                                                                                                                                                                                                                                                                                                                                                                                                                                                                                                                                                                                                                                                                                                                                                                                                                                                                                                                                                                                                                                                                                                                                                                                                                                                                                                                          |
|                 |        | Recording TV programs 9 9 9 9 9 9 9 9 9 9 9 9 9 9 9 9 9 9 9                                                                                                                                                                                                                                                                                                                                                                                                                                                                                                                                                                                                                                                                                                                                                                                                                                                                                                                                                                                                                                                                                                                                                                                                                                                                                                                                                                                                                                                                                                                                                                                                                                                                                                                                                                                                                                                                                                                                                                                                                                                               |
|                 |        | Playing back video being recorded (chasing playback) ÿ ÿ ÿ ÿ ÿ ÿ ÿ ÿ ÿ ÿ ÿ ÿ ÿ ÿ ÿ ÿ ÿ ÿ ÿ                                                                                                                                                                                                                                                                                                                                                                                                                                                                                                                                                                                                                                                                                                                                                                                                                                                                                                                                                                                                                                                                                                                                                                                                                                                                                                                                                                                                                                                                                                                                                                                                                                                                                                                                                                                                                                                                                                                                                                                                                                |
|                 |        | Schedule recording by specifying date and time \$\frac{1}{2}\frac{1}{2}\frac{1}{2}\frac{1}{2}\frac{1}{2}\frac{1}{2}\frac{1}{2}\frac{1}{2}\frac{1}{2}\frac{1}{2}\frac{1}{2}\frac{1}{2}\frac{1}{2}\frac{1}{2}\frac{1}{2}\frac{1}{2}\frac{1}{2}\frac{1}{2}\frac{1}{2}\frac{1}{2}\frac{1}{2}\frac{1}{2}\frac{1}{2}\frac{1}{2}\frac{1}{2}\frac{1}{2}\frac{1}{2}\frac{1}{2}\frac{1}{2}\frac{1}{2}\frac{1}{2}\frac{1}{2}\frac{1}{2}\frac{1}{2}\frac{1}{2}\frac{1}{2}\frac{1}{2}\frac{1}{2}\frac{1}{2}\frac{1}{2}\frac{1}{2}\frac{1}{2}\frac{1}{2}\frac{1}{2}\frac{1}{2}\frac{1}{2}\frac{1}{2}\frac{1}{2}\frac{1}{2}\frac{1}{2}\frac{1}{2}\frac{1}{2}\frac{1}{2}\frac{1}{2}\frac{1}{2}\frac{1}{2}\frac{1}{2}\frac{1}{2}\frac{1}{2}\frac{1}{2}\frac{1}{2}\frac{1}{2}\frac{1}{2}\frac{1}{2}\frac{1}{2}\frac{1}{2}\frac{1}{2}\frac{1}{2}\frac{1}{2}\frac{1}{2}\frac{1}{2}\frac{1}{2}\frac{1}{2}\frac{1}{2}\frac{1}{2}\frac{1}{2}\frac{1}{2}\frac{1}{2}\frac{1}{2}\frac{1}{2}\frac{1}{2}\frac{1}{2}\frac{1}{2}\frac{1}{2}\frac{1}{2}\frac{1}{2}\frac{1}{2}\frac{1}{2}\frac{1}{2}\frac{1}{2}\frac{1}{2}\frac{1}{2}\frac{1}{2}\frac{1}{2}\frac{1}{2}\frac{1}{2}\frac{1}{2}\frac{1}{2}\frac{1}{2}\frac{1}{2}\frac{1}{2}\frac{1}{2}\frac{1}{2}\frac{1}{2}\frac{1}{2}\frac{1}{2}\frac{1}{2}\frac{1}{2}\frac{1}{2}\frac{1}{2}\frac{1}{2}\frac{1}{2}\frac{1}{2}\frac{1}{2}\frac{1}{2}\frac{1}{2}\frac{1}{2}\frac{1}{2}\frac{1}{2}\frac{1}{2}\frac{1}{2}\frac{1}{2}\frac{1}{2}\frac{1}{2}\frac{1}{2}\frac{1}{2}\frac{1}{2}\frac{1}{2}\frac{1}{2}\frac{1}{2}\frac{1}{2}\frac{1}{2}\frac{1}{2}\frac{1}{2}\frac{1}{2}\frac{1}{2}\frac{1}{2}\frac{1}{2}\frac{1}{2}\frac{1}{2}\frac{1}{2}\frac{1}{2}\frac{1}{2}\frac{1}{2}\frac{1}{2}\frac{1}{2}\frac{1}{2}\frac{1}{2}\frac{1}{2}\frac{1}{2}\frac{1}{2}\frac{1}{2}\frac{1}{2}\frac{1}{2}\frac{1}{2}\frac{1}{2}\frac{1}{2}\frac{1}{2}\frac{1}{2}\frac{1}{2}\frac{1}{2}\frac{1}{2}\frac{1}{2}\frac{1}{2}\frac{1}{2}\frac{1}{2}\frac{1}{2}\frac{1}{2}\frac{1}{2}\frac{1}{2}\frac{1}{2}\frac{1}{2}\frac{1}{2}\frac{1}{2}\frac{1}{2}\frac{1}{2}\frac{1}{2}\frac{1}{2}\frac{1}{2}\frac{1}{2}\frac{1}{2}1 |
|                 |        | Changing/Cancelling Scheduled Recording ••••••••••••••••••••••••••••••••••••                                                                                                                                                                                                                                                                                                                                                                                                                                                                                                                                                                                                                                                                                                                                                                                                                                                                                                                                                                                                                                                                                                                                                                                                                                                                                                                                                                                                                                                                                                                                                                                                                                                                                                                                                                                                                                                                                                                                                                                                                                              |
|                 |        | Notes on "Enjoying TV" ប៉ូប៉ូប៉ូប៉ូប៉ូប៉ូប៉ូប៉ូប៉ូប៉ូប៉ូប៉ូប៉ូប                                                                                                                                                                                                                                                                                                                                                                                                                                                                                                                                                                                                                                                                                                                                                                                                                                                                                                                                                                                                                                                                                                                                                                                                                                                                                                                                                                                                                                                                                                                                                                                                                                                                                                                                                                                                                                                                                                                                                                                                                                                           |
| enjoy           |        | Viewing images ÿ ÿ ÿ ÿ ÿ ÿ ÿ ÿ ÿ ÿ ÿ ÿ ÿ ÿ ÿ ÿ ÿ ÿ ÿ                                                                                                                                                                                                                                                                                                                                                                                                                                                                                                                                                                                                                                                                                                                                                                                                                                                                                                                                                                                                                                                                                                                                                                                                                                                                                                                                                                                                                                                                                                                                                                                                                                                                                                                                                                                                                                                                                                                                                                                                                                                                      |
| the video       | video  | Playing back video yyyyyyyyyyyyyyyyyyyyyyyyyyyyyyyyyyyy                                                                                                                                                                                                                                                                                                                                                                                                                                                                                                                                                                                                                                                                                                                                                                                                                                                                                                                                                                                                                                                                                                                                                                                                                                                                                                                                                                                                                                                                                                                                                                                                                                                                                                                                                                                                                                                                                                                                                                                                                                                                   |
| the video       |        | Editing video ÿÿÿÿÿÿÿÿÿÿÿÿÿÿÿÿÿÿÿÿÿÿÿÿÿÿÿÿÿÿÿÿÿÿÿÿ                                                                                                                                                                                                                                                                                                                                                                                                                                                                                                                                                                                                                                                                                                                                                                                                                                                                                                                                                                                                                                                                                                                                                                                                                                                                                                                                                                                                                                                                                                                                                                                                                                                                                                                                                                                                                                                                                                                                                                                                                                                                        |
|                 |        | Changing the name of a video ÿÿÿÿÿÿÿÿÿÿÿÿÿÿÿÿÿÿÿÿÿÿÿÿÿÿÿÿÿÿÿÿÿÿÿÿ                                                                                                                                                                                                                                                                                                                                                                                                                                                                                                                                                                                                                                                                                                                                                                                                                                                                                                                                                                                                                                                                                                                                                                                                                                                                                                                                                                                                                                                                                                                                                                                                                                                                                                                                                                                                                                                                                                                                                                                                                                                         |
|                 |        | Checking image information ÿÿÿÿÿÿÿÿÿÿÿÿÿÿÿÿÿÿÿÿÿÿÿÿÿÿÿÿÿÿÿÿÿÿÿÿ                                                                                                                                                                                                                                                                                                                                                                                                                                                                                                                                                                                                                                                                                                                                                                                                                                                                                                                                                                                                                                                                                                                                                                                                                                                                                                                                                                                                                                                                                                                                                                                                                                                                                                                                                                                                                                                                                                                                                                                                                                                           |
|                 |        | Protecting video ÿÿÿÿÿÿÿÿÿÿÿÿÿÿÿÿÿÿÿÿÿÿÿÿÿÿÿÿÿÿÿÿÿÿÿÿ                                                                                                                                                                                                                                                                                                                                                                                                                                                                                                                                                                                                                                                                                                                                                                                                                                                                                                                                                                                                                                                                                                                                                                                                                                                                                                                                                                                                                                                                                                                                                                                                                                                                                                                                                                                                                                                                                                                                                                                                                                                                     |
|                 |        | Delete video ប្រកួតបានប្រកួតបានប្រកួតបានប្រកួតបានប្រកួតបានបានបានបានបានបានបានបានបានបានបានបានបានប                                                                                                                                                                                                                                                                                                                                                                                                                                                                                                                                                                                                                                                                                                                                                                                                                                                                                                                                                                                                                                                                                                                                                                                                                                                                                                                                                                                                                                                                                                                                                                                                                                                                                                                                                                                                                                                                                                                                                                                                                           |
|                 |        | Operating the image being played back ÿ ÿ ÿ ÿ ÿ ÿ ÿ ÿ ÿ ÿ ÿ ÿ ÿ ÿ ÿ ÿ ÿ ÿ ÿ                                                                                                                                                                                                                                                                                                                                                                                                                                                                                                                                                                                                                                                                                                                                                                                                                                                                                                                                                                                                                                                                                                                                                                                                                                                                                                                                                                                                                                                                                                                                                                                                                                                                                                                                                                                                                                                                                                                                                                                                                                               |
|                 |        | Editing screen                                                                                                                                                                                                                                                                                                                                                                                                                                                                                                                                                                                                                                                                                                                                                                                                                                                                                                                                                                                                                                                                                                                                                                                                                                                                                                                                                                                                                                                                                                                                                                                                                                                                                                                                                                                                                                                                                                                                                                                                                                                                                                            |
|                 |        | Dubbing recorded TV programs to DVD ÿ ÿ ÿ ÿ ÿ ÿ ÿ ÿ ÿ ÿ ÿ 3 46                                                                                                                                                                                                                                                                                                                                                                                                                                                                                                                                                                                                                                                                                                                                                                                                                                                                                                                                                                                                                                                                                                                                                                                                                                                                                                                                                                                                                                                                                                                                                                                                                                                                                                                                                                                                                                                                                                                                                                                                                                                            |
|                 |        | Notes on "Enjoying Images " ÿ ÿ ÿ ÿ ÿ ÿ ÿ ÿ ÿ ÿ ÿ ÿ ÿ ÿ ÿ ÿ ÿ ÿ                                                                                                                                                                                                                                                                                                                                                                                                                                                                                                                                                                                                                                                                                                                                                                                                                                                                                                                                                                                                                                                                                                                                                                                                                                                                                                                                                                                                                                                                                                                                                                                                                                                                                                                                                                                                                                                                                                                                                                                                                                                           |