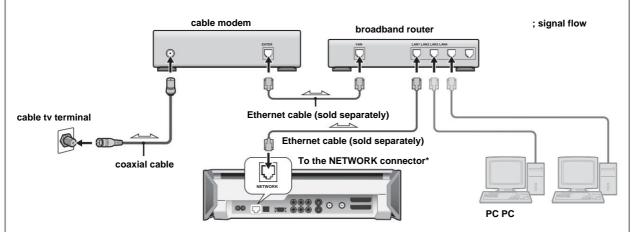

# **Contents (Operation)**

|                 |        | Please read yyyyyyyyyyyyyyyyyyyyyyyyyyyyyyyyyyyy                                                                                                                                                                                                                                                                                                                                                                                                                                                                                                                                                                                                                                                                                                                                                                                                                                                                                                                                                                                                                                                                                                                                                                                                                                                                                                                                                                                                                                                                                                                                                                                                                                                                                                                                                                                                                                                                                                                                                                                                                                                                          |
|-----------------|--------|---------------------------------------------------------------------------------------------------------------------------------------------------------------------------------------------------------------------------------------------------------------------------------------------------------------------------------------------------------------------------------------------------------------------------------------------------------------------------------------------------------------------------------------------------------------------------------------------------------------------------------------------------------------------------------------------------------------------------------------------------------------------------------------------------------------------------------------------------------------------------------------------------------------------------------------------------------------------------------------------------------------------------------------------------------------------------------------------------------------------------------------------------------------------------------------------------------------------------------------------------------------------------------------------------------------------------------------------------------------------------------------------------------------------------------------------------------------------------------------------------------------------------------------------------------------------------------------------------------------------------------------------------------------------------------------------------------------------------------------------------------------------------------------------------------------------------------------------------------------------------------------------------------------------------------------------------------------------------------------------------------------------------------------------------------------------------------------------------------------------------|
| Prepare         |        | Preparation 1 Checking <b>the accessories</b> ÿ ÿ ÿ ÿ ÿ ÿ ÿ ÿ ÿ ÿ ÿ ÿ ÿ ÿ ÿ ÿ ÿ ÿ ÿ                                                                                                                                                                                                                                                                                                                                                                                                                                                                                                                                                                                                                                                                                                                                                                                                                                                                                                                                                                                                                                                                                                                                                                                                                                                                                                                                                                                                                                                                                                                                                                                                                                                                                                                                                                                                                                                                                                                                                                                                                                       |
| ·               |        | Preparation 2 Connecting ÿÿÿÿÿÿÿÿÿÿÿÿÿÿÿÿÿÿÿÿÿÿÿÿÿÿÿÿÿÿÿÿÿÿÿÿ                                                                                                                                                                                                                                                                                                                                                                                                                                                                                                                                                                                                                                                                                                                                                                                                                                                                                                                                                                                                                                                                                                                                                                                                                                                                                                                                                                                                                                                                                                                                                                                                                                                                                                                                                                                                                                                                                                                                                                                                                                                             |
|                 |        | Step 3 Preparing the remote control ÿ ÿ ÿ ÿ ÿ ÿ ÿ ÿ ÿ ÿ ÿ ÿ ÿ ÿ ÿ ÿ ÿ ÿ ÿ                                                                                                                                                                                                                                                                                                                                                                                                                                                                                                                                                                                                                                                                                                                                                                                                                                                                                                                                                                                                                                                                                                                                                                                                                                                                                                                                                                                                                                                                                                                                                                                                                                                                                                                                                                                                                                                                                                                                                                                                                                                 |
|                 |        | Step 4 Connect the power cord ÿ ÿ ÿ ÿ ÿ ÿ ÿ ÿ ÿ ÿ ÿ ÿ ÿ ÿ ÿ ÿ ÿ ÿ ÿ                                                                                                                                                                                                                                                                                                                                                                                                                                                                                                                                                                                                                                                                                                                                                                                                                                                                                                                                                                                                                                                                                                                                                                                                                                                                                                                                                                                                                                                                                                                                                                                                                                                                                                                                                                                                                                                                                                                                                                                                                                                       |
|                 |        | Step 5 Performing simple settings ÿ ÿ ÿ ÿ ÿ ÿ ÿ ÿ ÿ ÿ ÿ ÿ ÿ ÿ ÿ ÿ ÿ ÿ ÿ                                                                                                                                                                                                                                                                                                                                                                                                                                                                                                                                                                                                                                                                                                                                                                                                                                                                                                                                                                                                                                                                                                                                                                                                                                                                                                                                                                                                                                                                                                                                                                                                                                                                                                                                                                                                                                                                                                                                                                                                                                                   |
|                 |        | Turning on the power ÿÿÿÿÿÿÿÿÿÿÿÿÿÿÿÿÿÿÿÿÿÿÿÿÿÿÿÿÿÿÿÿÿÿÿÿ                                                                                                                                                                                                                                                                                                                                                                                                                                                                                                                                                                                                                                                                                                                                                                                                                                                                                                                                                                                                                                                                                                                                                                                                                                                                                                                                                                                                                                                                                                                                                                                                                                                                                                                                                                                                                                                                                                                                                                                                                                                                 |
|                 |        | Prepare for the game ÿÿÿÿÿÿÿÿÿÿÿÿÿÿÿÿÿÿÿÿÿÿÿÿÿÿÿÿÿÿÿÿÿÿÿÿ                                                                                                                                                                                                                                                                                                                                                                                                                                                                                                                                                                                                                                                                                                                                                                                                                                                                                                                                                                                                                                                                                                                                                                                                                                                                                                                                                                                                                                                                                                                                                                                                                                                                                                                                                                                                                                                                                                                                                                                                                                                                 |
|                 |        | Connecting an external input device ÿÿÿÿÿÿÿÿÿÿÿÿÿÿÿÿÿÿÿÿÿÿÿÿÿÿÿÿÿÿÿÿÿÿÿÿ                                                                                                                                                                                                                                                                                                                                                                                                                                                                                                                                                                                                                                                                                                                                                                                                                                                                                                                                                                                                                                                                                                                                                                                                                                                                                                                                                                                                                                                                                                                                                                                                                                                                                                                                                                                                                                                                                                                                                                                                                                                  |
|                 |        | Connecting a digital camera ÿÿÿÿÿÿÿÿÿÿÿÿÿÿÿÿÿÿÿÿÿÿÿÿÿÿÿÿÿÿÿÿÿÿÿÿ                                                                                                                                                                                                                                                                                                                                                                                                                                                                                                                                                                                                                                                                                                                                                                                                                                                                                                                                                                                                                                                                                                                                                                                                                                                                                                                                                                                                                                                                                                                                                                                                                                                                                                                                                                                                                                                                                                                                                                                                                                                          |
|                 |        | Connecting an audio device that supports optical digital input ÿ ÿ ÿ ÿ ÿ 22                                                                                                                                                                                                                                                                                                                                                                                                                                                                                                                                                                                                                                                                                                                                                                                                                                                                                                                                                                                                                                                                                                                                                                                                                                                                                                                                                                                                                                                                                                                                                                                                                                                                                                                                                                                                                                                                                                                                                                                                                                               |
|                 |        | Inserting a disc or "Memory Stick" 23                                                                                                                                                                                                                                                                                                                                                                                                                                                                                                                                                                                                                                                                                                                                                                                                                                                                                                                                                                                                                                                                                                                                                                                                                                                                                                                                                                                                                                                                                                                                                                                                                                                                                                                                                                                                                                                                                                                                                                                                                                                                                     |
|                 |        | Notes on "Preparation" y y y y y y y y y y y y y y y y y y y                                                                                                                                                                                                                                                                                                                                                                                                                                                                                                                                                                                                                                                                                                                                                                                                                                                                                                                                                                                                                                                                                                                                                                                                                                                                                                                                                                                                                                                                                                                                                                                                                                                                                                                                                                                                                                                                                                                                                                                                                                                              |
| eniov           |        | Watching TV programs ÿÿÿÿÿÿÿÿÿÿÿÿÿÿÿÿÿÿÿÿÿÿÿÿÿÿÿÿÿÿÿÿÿÿÿÿ                                                                                                                                                                                                                                                                                                                                                                                                                                                                                                                                                                                                                                                                                                                                                                                                                                                                                                                                                                                                                                                                                                                                                                                                                                                                                                                                                                                                                                                                                                                                                                                                                                                                                                                                                                                                                                                                                                                                                                                                                                                                 |
| enjoy<br>the tv | tv set | Operate the currently displayed TV program ÿ ÿ ÿ ÿ ÿ ÿ ÿ ÿ ÿ ÿ ÿ ÿ ÿ ÿ ÿ ÿ ÿ ÿ ÿ                                                                                                                                                                                                                                                                                                                                                                                                                                                                                                                                                                                                                                                                                                                                                                                                                                                                                                                                                                                                                                                                                                                                                                                                                                                                                                                                                                                                                                                                                                                                                                                                                                                                                                                                                                                                                                                                                                                                                                                                                                          |
| tile tv         |        | About program guide 999999999999999999999999999999999999                                                                                                                                                                                                                                                                                                                                                                                                                                                                                                                                                                                                                                                                                                                                                                                                                                                                                                                                                                                                                                                                                                                                                                                                                                                                                                                                                                                                                                                                                                                                                                                                                                                                                                                                                                                                                                                                                                                                                                                                                                                                  |
|                 |        | Recording using the program guide $999999999999999999999999999999999999$                                                                                                                                                                                                                                                                                                                                                                                                                                                                                                                                                                                                                                                                                                                                                                                                                                                                                                                                                                                                                                                                                                                                                                                                                                                                                                                                                                                                                                                                                                                                                                                                                                                                                                                                                                                                                                                                                                                                                                                                                                                  |
|                 |        | Recording reservation in the program guide 9 9 9 9 9 9 9 9 9 9 9 9 9 9 9 9 9 9 9                                                                                                                                                                                                                                                                                                                                                                                                                                                                                                                                                                                                                                                                                                                                                                                                                                                                                                                                                                                                                                                                                                                                                                                                                                                                                                                                                                                                                                                                                                                                                                                                                                                                                                                                                                                                                                                                                                                                                                                                                                          |
|                 |        | Recording TV programs 9 9 9 9 9 9 9 9 9 9 9 9 9 9 9 9 9 9 9                                                                                                                                                                                                                                                                                                                                                                                                                                                                                                                                                                                                                                                                                                                                                                                                                                                                                                                                                                                                                                                                                                                                                                                                                                                                                                                                                                                                                                                                                                                                                                                                                                                                                                                                                                                                                                                                                                                                                                                                                                                               |
|                 |        | Playing back video being recorded (chasing playback) ÿ ÿ ÿ ÿ ÿ ÿ ÿ ÿ ÿ ÿ ÿ ÿ ÿ ÿ ÿ ÿ ÿ ÿ ÿ                                                                                                                                                                                                                                                                                                                                                                                                                                                                                                                                                                                                                                                                                                                                                                                                                                                                                                                                                                                                                                                                                                                                                                                                                                                                                                                                                                                                                                                                                                                                                                                                                                                                                                                                                                                                                                                                                                                                                                                                                                |
|                 |        | Schedule recording by specifying date and time \$\frac{1}{2}\frac{1}{2}\frac{1}{2}\frac{1}{2}\frac{1}{2}\frac{1}{2}\frac{1}{2}\frac{1}{2}\frac{1}{2}\frac{1}{2}\frac{1}{2}\frac{1}{2}\frac{1}{2}\frac{1}{2}\frac{1}{2}\frac{1}{2}\frac{1}{2}\frac{1}{2}\frac{1}{2}\frac{1}{2}\frac{1}{2}\frac{1}{2}\frac{1}{2}\frac{1}{2}\frac{1}{2}\frac{1}{2}\frac{1}{2}\frac{1}{2}\frac{1}{2}\frac{1}{2}\frac{1}{2}\frac{1}{2}\frac{1}{2}\frac{1}{2}\frac{1}{2}\frac{1}{2}\frac{1}{2}\frac{1}{2}\frac{1}{2}\frac{1}{2}\frac{1}{2}\frac{1}{2}\frac{1}{2}\frac{1}{2}\frac{1}{2}\frac{1}{2}\frac{1}{2}\frac{1}{2}\frac{1}{2}\frac{1}{2}\frac{1}{2}\frac{1}{2}\frac{1}{2}\frac{1}{2}\frac{1}{2}\frac{1}{2}\frac{1}{2}\frac{1}{2}\frac{1}{2}\frac{1}{2}\frac{1}{2}\frac{1}{2}\frac{1}{2}\frac{1}{2}\frac{1}{2}\frac{1}{2}\frac{1}{2}\frac{1}{2}\frac{1}{2}\frac{1}{2}\frac{1}{2}\frac{1}{2}\frac{1}{2}\frac{1}{2}\frac{1}{2}\frac{1}{2}\frac{1}{2}\frac{1}{2}\frac{1}{2}\frac{1}{2}\frac{1}{2}\frac{1}{2}\frac{1}{2}\frac{1}{2}\frac{1}{2}\frac{1}{2}\frac{1}{2}\frac{1}{2}\frac{1}{2}\frac{1}{2}\frac{1}{2}\frac{1}{2}\frac{1}{2}\frac{1}{2}\frac{1}{2}\frac{1}{2}\frac{1}{2}\frac{1}{2}\frac{1}{2}\frac{1}{2}\frac{1}{2}\frac{1}{2}\frac{1}{2}\frac{1}{2}\frac{1}{2}\frac{1}{2}\frac{1}{2}\frac{1}{2}\frac{1}{2}\frac{1}{2}\frac{1}{2}\frac{1}{2}\frac{1}{2}\frac{1}{2}\frac{1}{2}\frac{1}{2}\frac{1}{2}\frac{1}{2}\frac{1}{2}\frac{1}{2}\frac{1}{2}\frac{1}{2}\frac{1}{2}\frac{1}{2}\frac{1}{2}\frac{1}{2}\frac{1}{2}\frac{1}{2}\frac{1}{2}\frac{1}{2}\frac{1}{2}\frac{1}{2}\frac{1}{2}\frac{1}{2}\frac{1}{2}\frac{1}{2}\frac{1}{2}\frac{1}{2}\frac{1}{2}\frac{1}{2}\frac{1}{2}\frac{1}{2}\frac{1}{2}\frac{1}{2}\frac{1}{2}\frac{1}{2}\frac{1}{2}\frac{1}{2}\frac{1}{2}\frac{1}{2}\frac{1}{2}\frac{1}{2}\frac{1}{2}\frac{1}{2}\frac{1}{2}\frac{1}{2}\frac{1}{2}\frac{1}{2}\frac{1}{2}\frac{1}{2}\frac{1}{2}\frac{1}{2}\frac{1}{2}\frac{1}{2}\frac{1}{2}\frac{1}{2}\frac{1}{2}\frac{1}{2}\frac{1}{2}\frac{1}{2}\frac{1}{2}\frac{1}{2}\frac{1}{2}\frac{1}{2}\frac{1}{2}\frac{1}{2}\frac{1}{2}\frac{1}{2}\frac{1}{2}\frac{1}{2}\frac{1}{2}1 |
|                 |        | Changing/Cancelling Scheduled Recording ••••••••••••••••••••••••••••••••••••                                                                                                                                                                                                                                                                                                                                                                                                                                                                                                                                                                                                                                                                                                                                                                                                                                                                                                                                                                                                                                                                                                                                                                                                                                                                                                                                                                                                                                                                                                                                                                                                                                                                                                                                                                                                                                                                                                                                                                                                                                              |
|                 |        | Notes on "Enjoying TV" ប៉ូប៉ូប៉ូប៉ូប៉ូប៉ូប៉ូប៉ូប៉ូប៉ូប៉ូប៉ូប៉ូប                                                                                                                                                                                                                                                                                                                                                                                                                                                                                                                                                                                                                                                                                                                                                                                                                                                                                                                                                                                                                                                                                                                                                                                                                                                                                                                                                                                                                                                                                                                                                                                                                                                                                                                                                                                                                                                                                                                                                                                                                                                           |
| enjoy           |        | Viewing images ÿ ÿ ÿ ÿ ÿ ÿ ÿ ÿ ÿ ÿ ÿ ÿ ÿ ÿ ÿ ÿ ÿ ÿ ÿ                                                                                                                                                                                                                                                                                                                                                                                                                                                                                                                                                                                                                                                                                                                                                                                                                                                                                                                                                                                                                                                                                                                                                                                                                                                                                                                                                                                                                                                                                                                                                                                                                                                                                                                                                                                                                                                                                                                                                                                                                                                                      |
| the video       | video  | Playing back video yyyyyyyyyyyyyyyyyyyyyyyyyyyyyyyyyyyy                                                                                                                                                                                                                                                                                                                                                                                                                                                                                                                                                                                                                                                                                                                                                                                                                                                                                                                                                                                                                                                                                                                                                                                                                                                                                                                                                                                                                                                                                                                                                                                                                                                                                                                                                                                                                                                                                                                                                                                                                                                                   |
| the video       |        | Editing video ÿÿÿÿÿÿÿÿÿÿÿÿÿÿÿÿÿÿÿÿÿÿÿÿÿÿÿÿÿÿÿÿÿÿÿÿ                                                                                                                                                                                                                                                                                                                                                                                                                                                                                                                                                                                                                                                                                                                                                                                                                                                                                                                                                                                                                                                                                                                                                                                                                                                                                                                                                                                                                                                                                                                                                                                                                                                                                                                                                                                                                                                                                                                                                                                                                                                                        |
|                 |        | Changing the name of a video ÿÿÿÿÿÿÿÿÿÿÿÿÿÿÿÿÿÿÿÿÿÿÿÿÿÿÿÿÿÿÿÿÿÿÿÿ                                                                                                                                                                                                                                                                                                                                                                                                                                                                                                                                                                                                                                                                                                                                                                                                                                                                                                                                                                                                                                                                                                                                                                                                                                                                                                                                                                                                                                                                                                                                                                                                                                                                                                                                                                                                                                                                                                                                                                                                                                                         |
|                 |        | Checking image information ÿÿÿÿÿÿÿÿÿÿÿÿÿÿÿÿÿÿÿÿÿÿÿÿÿÿÿÿÿÿÿÿÿÿÿÿ                                                                                                                                                                                                                                                                                                                                                                                                                                                                                                                                                                                                                                                                                                                                                                                                                                                                                                                                                                                                                                                                                                                                                                                                                                                                                                                                                                                                                                                                                                                                                                                                                                                                                                                                                                                                                                                                                                                                                                                                                                                           |
|                 |        | Protecting video ÿÿÿÿÿÿÿÿÿÿÿÿÿÿÿÿÿÿÿÿÿÿÿÿÿÿÿÿÿÿÿÿÿÿÿÿ                                                                                                                                                                                                                                                                                                                                                                                                                                                                                                                                                                                                                                                                                                                                                                                                                                                                                                                                                                                                                                                                                                                                                                                                                                                                                                                                                                                                                                                                                                                                                                                                                                                                                                                                                                                                                                                                                                                                                                                                                                                                     |
|                 |        | Delete video ប្រកួតបានប្រកួតបានប្រកួតបានប្រកួតបានប្រកួតបានបានបានបានបានបានបានបានបានបានបានបានបានប                                                                                                                                                                                                                                                                                                                                                                                                                                                                                                                                                                                                                                                                                                                                                                                                                                                                                                                                                                                                                                                                                                                                                                                                                                                                                                                                                                                                                                                                                                                                                                                                                                                                                                                                                                                                                                                                                                                                                                                                                           |
|                 |        | Operating the image being played back ÿ ÿ ÿ ÿ ÿ ÿ ÿ ÿ ÿ ÿ ÿ ÿ ÿ ÿ ÿ ÿ ÿ ÿ ÿ                                                                                                                                                                                                                                                                                                                                                                                                                                                                                                                                                                                                                                                                                                                                                                                                                                                                                                                                                                                                                                                                                                                                                                                                                                                                                                                                                                                                                                                                                                                                                                                                                                                                                                                                                                                                                                                                                                                                                                                                                                               |
|                 |        | Editing screen                                                                                                                                                                                                                                                                                                                                                                                                                                                                                                                                                                                                                                                                                                                                                                                                                                                                                                                                                                                                                                                                                                                                                                                                                                                                                                                                                                                                                                                                                                                                                                                                                                                                                                                                                                                                                                                                                                                                                                                                                                                                                                            |
|                 |        | Dubbing recorded TV programs to DVD ÿ ÿ ÿ ÿ ÿ ÿ ÿ ÿ ÿ ÿ ÿ 3 46                                                                                                                                                                                                                                                                                                                                                                                                                                                                                                                                                                                                                                                                                                                                                                                                                                                                                                                                                                                                                                                                                                                                                                                                                                                                                                                                                                                                                                                                                                                                                                                                                                                                                                                                                                                                                                                                                                                                                                                                                                                            |
|                 |        | Notes on "Enjoying Images " ÿ ÿ ÿ ÿ ÿ ÿ ÿ ÿ ÿ ÿ ÿ ÿ ÿ ÿ ÿ ÿ ÿ ÿ                                                                                                                                                                                                                                                                                                                                                                                                                                                                                                                                                                                                                                                                                                                                                                                                                                                                                                                                                                                                                                                                                                                                                                                                                                                                                                                                                                                                                                                                                                                                                                                                                                                                                                                                                                                                                                                                                                                                                                                                                                                           |