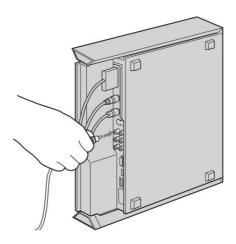

# **Contents (Operation)**

|                 |        | Please read yyyyyyyyyyyyyyyyyyyyyyyyyyyyyyyyyyyy                                                                                                                                                                                                                                                                                                                                                                                                                                                                                                                                                                                                                                                                                                                                                                                                                                                                                                                                                                                                                                                                                                                                                                                                                                                                                                                                                                                                                                                                                                                                                                                                                                                                                                                                                                                                                                                                                                                                                                                                                                                                          |
|-----------------|--------|---------------------------------------------------------------------------------------------------------------------------------------------------------------------------------------------------------------------------------------------------------------------------------------------------------------------------------------------------------------------------------------------------------------------------------------------------------------------------------------------------------------------------------------------------------------------------------------------------------------------------------------------------------------------------------------------------------------------------------------------------------------------------------------------------------------------------------------------------------------------------------------------------------------------------------------------------------------------------------------------------------------------------------------------------------------------------------------------------------------------------------------------------------------------------------------------------------------------------------------------------------------------------------------------------------------------------------------------------------------------------------------------------------------------------------------------------------------------------------------------------------------------------------------------------------------------------------------------------------------------------------------------------------------------------------------------------------------------------------------------------------------------------------------------------------------------------------------------------------------------------------------------------------------------------------------------------------------------------------------------------------------------------------------------------------------------------------------------------------------------------|
| Prepare         |        | Preparation 1 Checking <b>the accessories</b> ÿ ÿ ÿ ÿ ÿ ÿ ÿ ÿ ÿ ÿ ÿ ÿ ÿ ÿ ÿ ÿ ÿ ÿ ÿ                                                                                                                                                                                                                                                                                                                                                                                                                                                                                                                                                                                                                                                                                                                                                                                                                                                                                                                                                                                                                                                                                                                                                                                                                                                                                                                                                                                                                                                                                                                                                                                                                                                                                                                                                                                                                                                                                                                                                                                                                                       |
| ·               |        | Preparation 2 Connecting ÿÿÿÿÿÿÿÿÿÿÿÿÿÿÿÿÿÿÿÿÿÿÿÿÿÿÿÿÿÿÿÿÿÿÿÿ                                                                                                                                                                                                                                                                                                                                                                                                                                                                                                                                                                                                                                                                                                                                                                                                                                                                                                                                                                                                                                                                                                                                                                                                                                                                                                                                                                                                                                                                                                                                                                                                                                                                                                                                                                                                                                                                                                                                                                                                                                                             |
|                 |        | Step 3 Preparing the remote control ÿ ÿ ÿ ÿ ÿ ÿ ÿ ÿ ÿ ÿ ÿ ÿ ÿ ÿ ÿ ÿ ÿ ÿ ÿ                                                                                                                                                                                                                                                                                                                                                                                                                                                                                                                                                                                                                                                                                                                                                                                                                                                                                                                                                                                                                                                                                                                                                                                                                                                                                                                                                                                                                                                                                                                                                                                                                                                                                                                                                                                                                                                                                                                                                                                                                                                 |
|                 |        | Step 4 Connect the power cord ÿ ÿ ÿ ÿ ÿ ÿ ÿ ÿ ÿ ÿ ÿ ÿ ÿ ÿ ÿ ÿ ÿ ÿ ÿ                                                                                                                                                                                                                                                                                                                                                                                                                                                                                                                                                                                                                                                                                                                                                                                                                                                                                                                                                                                                                                                                                                                                                                                                                                                                                                                                                                                                                                                                                                                                                                                                                                                                                                                                                                                                                                                                                                                                                                                                                                                       |
|                 |        | Step 5 Performing simple settings ÿ ÿ ÿ ÿ ÿ ÿ ÿ ÿ ÿ ÿ ÿ ÿ ÿ ÿ ÿ ÿ ÿ ÿ ÿ                                                                                                                                                                                                                                                                                                                                                                                                                                                                                                                                                                                                                                                                                                                                                                                                                                                                                                                                                                                                                                                                                                                                                                                                                                                                                                                                                                                                                                                                                                                                                                                                                                                                                                                                                                                                                                                                                                                                                                                                                                                   |
|                 |        | Turning on the power ÿÿÿÿÿÿÿÿÿÿÿÿÿÿÿÿÿÿÿÿÿÿÿÿÿÿÿÿÿÿÿÿÿÿÿÿ                                                                                                                                                                                                                                                                                                                                                                                                                                                                                                                                                                                                                                                                                                                                                                                                                                                                                                                                                                                                                                                                                                                                                                                                                                                                                                                                                                                                                                                                                                                                                                                                                                                                                                                                                                                                                                                                                                                                                                                                                                                                 |
|                 |        | Prepare for the game ÿÿÿÿÿÿÿÿÿÿÿÿÿÿÿÿÿÿÿÿÿÿÿÿÿÿÿÿÿÿÿÿÿÿÿÿ                                                                                                                                                                                                                                                                                                                                                                                                                                                                                                                                                                                                                                                                                                                                                                                                                                                                                                                                                                                                                                                                                                                                                                                                                                                                                                                                                                                                                                                                                                                                                                                                                                                                                                                                                                                                                                                                                                                                                                                                                                                                 |
|                 |        | Connecting an external input device ÿÿÿÿÿÿÿÿÿÿÿÿÿÿÿÿÿÿÿÿÿÿÿÿÿÿÿÿÿÿÿÿÿÿÿÿ                                                                                                                                                                                                                                                                                                                                                                                                                                                                                                                                                                                                                                                                                                                                                                                                                                                                                                                                                                                                                                                                                                                                                                                                                                                                                                                                                                                                                                                                                                                                                                                                                                                                                                                                                                                                                                                                                                                                                                                                                                                  |
|                 |        | Connecting a digital camera ÿÿÿÿÿÿÿÿÿÿÿÿÿÿÿÿÿÿÿÿÿÿÿÿÿÿÿÿÿÿÿÿÿÿÿÿ                                                                                                                                                                                                                                                                                                                                                                                                                                                                                                                                                                                                                                                                                                                                                                                                                                                                                                                                                                                                                                                                                                                                                                                                                                                                                                                                                                                                                                                                                                                                                                                                                                                                                                                                                                                                                                                                                                                                                                                                                                                          |
|                 |        | Connecting an audio device that supports optical digital input ÿ ÿ ÿ ÿ ÿ 22                                                                                                                                                                                                                                                                                                                                                                                                                                                                                                                                                                                                                                                                                                                                                                                                                                                                                                                                                                                                                                                                                                                                                                                                                                                                                                                                                                                                                                                                                                                                                                                                                                                                                                                                                                                                                                                                                                                                                                                                                                               |
|                 |        | Inserting a disc or "Memory Stick" 23                                                                                                                                                                                                                                                                                                                                                                                                                                                                                                                                                                                                                                                                                                                                                                                                                                                                                                                                                                                                                                                                                                                                                                                                                                                                                                                                                                                                                                                                                                                                                                                                                                                                                                                                                                                                                                                                                                                                                                                                                                                                                     |
|                 |        | Notes on "Preparation" y y y y y y y y y y y y y y y y y y y                                                                                                                                                                                                                                                                                                                                                                                                                                                                                                                                                                                                                                                                                                                                                                                                                                                                                                                                                                                                                                                                                                                                                                                                                                                                                                                                                                                                                                                                                                                                                                                                                                                                                                                                                                                                                                                                                                                                                                                                                                                              |
| eniov           |        | Watching TV programs ÿÿÿÿÿÿÿÿÿÿÿÿÿÿÿÿÿÿÿÿÿÿÿÿÿÿÿÿÿÿÿÿÿÿÿÿ                                                                                                                                                                                                                                                                                                                                                                                                                                                                                                                                                                                                                                                                                                                                                                                                                                                                                                                                                                                                                                                                                                                                                                                                                                                                                                                                                                                                                                                                                                                                                                                                                                                                                                                                                                                                                                                                                                                                                                                                                                                                 |
| enjoy<br>the tv | tv set | Operate the currently displayed TV program ÿ ÿ ÿ ÿ ÿ ÿ ÿ ÿ ÿ ÿ ÿ ÿ ÿ ÿ ÿ ÿ ÿ ÿ ÿ                                                                                                                                                                                                                                                                                                                                                                                                                                                                                                                                                                                                                                                                                                                                                                                                                                                                                                                                                                                                                                                                                                                                                                                                                                                                                                                                                                                                                                                                                                                                                                                                                                                                                                                                                                                                                                                                                                                                                                                                                                          |
| tile tv         |        | About program guide 999999999999999999999999999999999999                                                                                                                                                                                                                                                                                                                                                                                                                                                                                                                                                                                                                                                                                                                                                                                                                                                                                                                                                                                                                                                                                                                                                                                                                                                                                                                                                                                                                                                                                                                                                                                                                                                                                                                                                                                                                                                                                                                                                                                                                                                                  |
|                 |        | Recording using the program guide $999999999999999999999999999999999999$                                                                                                                                                                                                                                                                                                                                                                                                                                                                                                                                                                                                                                                                                                                                                                                                                                                                                                                                                                                                                                                                                                                                                                                                                                                                                                                                                                                                                                                                                                                                                                                                                                                                                                                                                                                                                                                                                                                                                                                                                                                  |
|                 |        | Recording reservation in the program guide 9 9 9 9 9 9 9 9 9 9 9 9 9 9 9 9 9 9 9                                                                                                                                                                                                                                                                                                                                                                                                                                                                                                                                                                                                                                                                                                                                                                                                                                                                                                                                                                                                                                                                                                                                                                                                                                                                                                                                                                                                                                                                                                                                                                                                                                                                                                                                                                                                                                                                                                                                                                                                                                          |
|                 |        | Recording TV programs 9 9 9 9 9 9 9 9 9 9 9 9 9 9 9 9 9 9 9                                                                                                                                                                                                                                                                                                                                                                                                                                                                                                                                                                                                                                                                                                                                                                                                                                                                                                                                                                                                                                                                                                                                                                                                                                                                                                                                                                                                                                                                                                                                                                                                                                                                                                                                                                                                                                                                                                                                                                                                                                                               |
|                 |        | Playing back video being recorded (chasing playback) ÿ ÿ ÿ ÿ ÿ ÿ ÿ ÿ ÿ ÿ ÿ ÿ ÿ ÿ ÿ ÿ ÿ ÿ ÿ                                                                                                                                                                                                                                                                                                                                                                                                                                                                                                                                                                                                                                                                                                                                                                                                                                                                                                                                                                                                                                                                                                                                                                                                                                                                                                                                                                                                                                                                                                                                                                                                                                                                                                                                                                                                                                                                                                                                                                                                                                |
|                 |        | Schedule recording by specifying date and time \$\frac{1}{2}\frac{1}{2}\frac{1}{2}\frac{1}{2}\frac{1}{2}\frac{1}{2}\frac{1}{2}\frac{1}{2}\frac{1}{2}\frac{1}{2}\frac{1}{2}\frac{1}{2}\frac{1}{2}\frac{1}{2}\frac{1}{2}\frac{1}{2}\frac{1}{2}\frac{1}{2}\frac{1}{2}\frac{1}{2}\frac{1}{2}\frac{1}{2}\frac{1}{2}\frac{1}{2}\frac{1}{2}\frac{1}{2}\frac{1}{2}\frac{1}{2}\frac{1}{2}\frac{1}{2}\frac{1}{2}\frac{1}{2}\frac{1}{2}\frac{1}{2}\frac{1}{2}\frac{1}{2}\frac{1}{2}\frac{1}{2}\frac{1}{2}\frac{1}{2}\frac{1}{2}\frac{1}{2}\frac{1}{2}\frac{1}{2}\frac{1}{2}\frac{1}{2}\frac{1}{2}\frac{1}{2}\frac{1}{2}\frac{1}{2}\frac{1}{2}\frac{1}{2}\frac{1}{2}\frac{1}{2}\frac{1}{2}\frac{1}{2}\frac{1}{2}\frac{1}{2}\frac{1}{2}\frac{1}{2}\frac{1}{2}\frac{1}{2}\frac{1}{2}\frac{1}{2}\frac{1}{2}\frac{1}{2}\frac{1}{2}\frac{1}{2}\frac{1}{2}\frac{1}{2}\frac{1}{2}\frac{1}{2}\frac{1}{2}\frac{1}{2}\frac{1}{2}\frac{1}{2}\frac{1}{2}\frac{1}{2}\frac{1}{2}\frac{1}{2}\frac{1}{2}\frac{1}{2}\frac{1}{2}\frac{1}{2}\frac{1}{2}\frac{1}{2}\frac{1}{2}\frac{1}{2}\frac{1}{2}\frac{1}{2}\frac{1}{2}\frac{1}{2}\frac{1}{2}\frac{1}{2}\frac{1}{2}\frac{1}{2}\frac{1}{2}\frac{1}{2}\frac{1}{2}\frac{1}{2}\frac{1}{2}\frac{1}{2}\frac{1}{2}\frac{1}{2}\frac{1}{2}\frac{1}{2}\frac{1}{2}\frac{1}{2}\frac{1}{2}\frac{1}{2}\frac{1}{2}\frac{1}{2}\frac{1}{2}\frac{1}{2}\frac{1}{2}\frac{1}{2}\frac{1}{2}\frac{1}{2}\frac{1}{2}\frac{1}{2}\frac{1}{2}\frac{1}{2}\frac{1}{2}\frac{1}{2}\frac{1}{2}\frac{1}{2}\frac{1}{2}\frac{1}{2}\frac{1}{2}\frac{1}{2}\frac{1}{2}\frac{1}{2}\frac{1}{2}\frac{1}{2}\frac{1}{2}\frac{1}{2}\frac{1}{2}\frac{1}{2}\frac{1}{2}\frac{1}{2}\frac{1}{2}\frac{1}{2}\frac{1}{2}\frac{1}{2}\frac{1}{2}\frac{1}{2}\frac{1}{2}\frac{1}{2}\frac{1}{2}\frac{1}{2}\frac{1}{2}\frac{1}{2}\frac{1}{2}\frac{1}{2}\frac{1}{2}\frac{1}{2}\frac{1}{2}\frac{1}{2}\frac{1}{2}\frac{1}{2}\frac{1}{2}\frac{1}{2}\frac{1}{2}\frac{1}{2}\frac{1}{2}\frac{1}{2}\frac{1}{2}\frac{1}{2}\frac{1}{2}\frac{1}{2}\frac{1}{2}\frac{1}{2}\frac{1}{2}\frac{1}{2}\frac{1}{2}\frac{1}{2}\frac{1}{2}\frac{1}{2}\frac{1}{2}\frac{1}{2}\frac{1}{2}1 |
|                 |        | Changing/Cancelling Scheduled Recording ••••••••••••••••••••••••••••••••••••                                                                                                                                                                                                                                                                                                                                                                                                                                                                                                                                                                                                                                                                                                                                                                                                                                                                                                                                                                                                                                                                                                                                                                                                                                                                                                                                                                                                                                                                                                                                                                                                                                                                                                                                                                                                                                                                                                                                                                                                                                              |
|                 |        | Notes on "Enjoying TV" ប៉ូប៉ូប៉ូប៉ូប៉ូប៉ូប៉ូប៉ូប៉ូប៉ូប៉ូប៉ូប៉ូប                                                                                                                                                                                                                                                                                                                                                                                                                                                                                                                                                                                                                                                                                                                                                                                                                                                                                                                                                                                                                                                                                                                                                                                                                                                                                                                                                                                                                                                                                                                                                                                                                                                                                                                                                                                                                                                                                                                                                                                                                                                           |
| enjoy           |        | Viewing images ÿ ÿ ÿ ÿ ÿ ÿ ÿ ÿ ÿ ÿ ÿ ÿ ÿ ÿ ÿ ÿ ÿ ÿ ÿ                                                                                                                                                                                                                                                                                                                                                                                                                                                                                                                                                                                                                                                                                                                                                                                                                                                                                                                                                                                                                                                                                                                                                                                                                                                                                                                                                                                                                                                                                                                                                                                                                                                                                                                                                                                                                                                                                                                                                                                                                                                                      |
| the video       | video  | Playing back video yyyyyyyyyyyyyyyyyyyyyyyyyyyyyyyyyyyy                                                                                                                                                                                                                                                                                                                                                                                                                                                                                                                                                                                                                                                                                                                                                                                                                                                                                                                                                                                                                                                                                                                                                                                                                                                                                                                                                                                                                                                                                                                                                                                                                                                                                                                                                                                                                                                                                                                                                                                                                                                                   |
| the video       |        | Editing video ÿÿÿÿÿÿÿÿÿÿÿÿÿÿÿÿÿÿÿÿÿÿÿÿÿÿÿÿÿÿÿÿÿÿÿÿ                                                                                                                                                                                                                                                                                                                                                                                                                                                                                                                                                                                                                                                                                                                                                                                                                                                                                                                                                                                                                                                                                                                                                                                                                                                                                                                                                                                                                                                                                                                                                                                                                                                                                                                                                                                                                                                                                                                                                                                                                                                                        |
|                 |        | Changing the name of a video ÿÿÿÿÿÿÿÿÿÿÿÿÿÿÿÿÿÿÿÿÿÿÿÿÿÿÿÿÿÿÿÿÿÿÿÿ                                                                                                                                                                                                                                                                                                                                                                                                                                                                                                                                                                                                                                                                                                                                                                                                                                                                                                                                                                                                                                                                                                                                                                                                                                                                                                                                                                                                                                                                                                                                                                                                                                                                                                                                                                                                                                                                                                                                                                                                                                                         |
|                 |        | Checking image information ÿÿÿÿÿÿÿÿÿÿÿÿÿÿÿÿÿÿÿÿÿÿÿÿÿÿÿÿÿÿÿÿÿÿÿÿ                                                                                                                                                                                                                                                                                                                                                                                                                                                                                                                                                                                                                                                                                                                                                                                                                                                                                                                                                                                                                                                                                                                                                                                                                                                                                                                                                                                                                                                                                                                                                                                                                                                                                                                                                                                                                                                                                                                                                                                                                                                           |
|                 |        | Protecting video ÿÿÿÿÿÿÿÿÿÿÿÿÿÿÿÿÿÿÿÿÿÿÿÿÿÿÿÿÿÿÿÿÿÿÿÿ                                                                                                                                                                                                                                                                                                                                                                                                                                                                                                                                                                                                                                                                                                                                                                                                                                                                                                                                                                                                                                                                                                                                                                                                                                                                                                                                                                                                                                                                                                                                                                                                                                                                                                                                                                                                                                                                                                                                                                                                                                                                     |
|                 |        | Delete video ប្រកួតបានប្រកួតបានប្រកួតបានប្រកួតបានប្រកួតបានបានបានបានបានបានបានបានបានបានបានបានបានប                                                                                                                                                                                                                                                                                                                                                                                                                                                                                                                                                                                                                                                                                                                                                                                                                                                                                                                                                                                                                                                                                                                                                                                                                                                                                                                                                                                                                                                                                                                                                                                                                                                                                                                                                                                                                                                                                                                                                                                                                           |
|                 |        | Operating the image being played back ÿ ÿ ÿ ÿ ÿ ÿ ÿ ÿ ÿ ÿ ÿ ÿ ÿ ÿ ÿ ÿ ÿ ÿ ÿ                                                                                                                                                                                                                                                                                                                                                                                                                                                                                                                                                                                                                                                                                                                                                                                                                                                                                                                                                                                                                                                                                                                                                                                                                                                                                                                                                                                                                                                                                                                                                                                                                                                                                                                                                                                                                                                                                                                                                                                                                                               |
|                 |        | Editing screen                                                                                                                                                                                                                                                                                                                                                                                                                                                                                                                                                                                                                                                                                                                                                                                                                                                                                                                                                                                                                                                                                                                                                                                                                                                                                                                                                                                                                                                                                                                                                                                                                                                                                                                                                                                                                                                                                                                                                                                                                                                                                                            |
|                 |        | Dubbing recorded TV programs to DVD ÿ ÿ ÿ ÿ ÿ ÿ ÿ ÿ ÿ ÿ ÿ 3 46                                                                                                                                                                                                                                                                                                                                                                                                                                                                                                                                                                                                                                                                                                                                                                                                                                                                                                                                                                                                                                                                                                                                                                                                                                                                                                                                                                                                                                                                                                                                                                                                                                                                                                                                                                                                                                                                                                                                                                                                                                                            |
|                 |        | Notes on "Enjoying Images " ÿ ÿ ÿ ÿ ÿ ÿ ÿ ÿ ÿ ÿ ÿ ÿ ÿ ÿ ÿ ÿ ÿ ÿ                                                                                                                                                                                                                                                                                                                                                                                                                                                                                                                                                                                                                                                                                                                                                                                                                                                                                                                                                                                                                                                                                                                                                                                                                                                                                                                                                                                                                                                                                                                                                                                                                                                                                                                                                                                                                                                                                                                                                                                                                                                           |