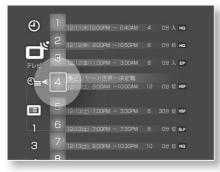

# **Contents (Operation)**

|                 |        | Please read yyyyyyyyyyyyyyyyyyyyyyyyyyyyyyyyyyyy                                                                                                                                                                                                                                                                                                                                                                                                                                                                                                                                                                                                                                                                                                                                                                                                                                                                                                                                                                                                                                                                                                                                                                                                                                                                                                                                                                                                                                                                                                                                                                                                                                                                                                                                                                                                                                                                                                                                                                                                                                                                          |
|-----------------|--------|---------------------------------------------------------------------------------------------------------------------------------------------------------------------------------------------------------------------------------------------------------------------------------------------------------------------------------------------------------------------------------------------------------------------------------------------------------------------------------------------------------------------------------------------------------------------------------------------------------------------------------------------------------------------------------------------------------------------------------------------------------------------------------------------------------------------------------------------------------------------------------------------------------------------------------------------------------------------------------------------------------------------------------------------------------------------------------------------------------------------------------------------------------------------------------------------------------------------------------------------------------------------------------------------------------------------------------------------------------------------------------------------------------------------------------------------------------------------------------------------------------------------------------------------------------------------------------------------------------------------------------------------------------------------------------------------------------------------------------------------------------------------------------------------------------------------------------------------------------------------------------------------------------------------------------------------------------------------------------------------------------------------------------------------------------------------------------------------------------------------------|
| Prepare         |        | Preparation 1 Checking <b>the accessories</b> ÿ ÿ ÿ ÿ ÿ ÿ ÿ ÿ ÿ ÿ ÿ ÿ ÿ ÿ ÿ ÿ ÿ ÿ ÿ                                                                                                                                                                                                                                                                                                                                                                                                                                                                                                                                                                                                                                                                                                                                                                                                                                                                                                                                                                                                                                                                                                                                                                                                                                                                                                                                                                                                                                                                                                                                                                                                                                                                                                                                                                                                                                                                                                                                                                                                                                       |
| ·               |        | Preparation 2 Connecting ÿÿÿÿÿÿÿÿÿÿÿÿÿÿÿÿÿÿÿÿÿÿÿÿÿÿÿÿÿÿÿÿÿÿÿÿ                                                                                                                                                                                                                                                                                                                                                                                                                                                                                                                                                                                                                                                                                                                                                                                                                                                                                                                                                                                                                                                                                                                                                                                                                                                                                                                                                                                                                                                                                                                                                                                                                                                                                                                                                                                                                                                                                                                                                                                                                                                             |
|                 |        | Step 3 Preparing the remote control ÿ ÿ ÿ ÿ ÿ ÿ ÿ ÿ ÿ ÿ ÿ ÿ ÿ ÿ ÿ ÿ ÿ ÿ ÿ                                                                                                                                                                                                                                                                                                                                                                                                                                                                                                                                                                                                                                                                                                                                                                                                                                                                                                                                                                                                                                                                                                                                                                                                                                                                                                                                                                                                                                                                                                                                                                                                                                                                                                                                                                                                                                                                                                                                                                                                                                                 |
|                 |        | Step 4 Connect the power cord ÿ ÿ ÿ ÿ ÿ ÿ ÿ ÿ ÿ ÿ ÿ ÿ ÿ ÿ ÿ ÿ ÿ ÿ ÿ                                                                                                                                                                                                                                                                                                                                                                                                                                                                                                                                                                                                                                                                                                                                                                                                                                                                                                                                                                                                                                                                                                                                                                                                                                                                                                                                                                                                                                                                                                                                                                                                                                                                                                                                                                                                                                                                                                                                                                                                                                                       |
|                 |        | Step 5 Performing simple settings ÿ ÿ ÿ ÿ ÿ ÿ ÿ ÿ ÿ ÿ ÿ ÿ ÿ ÿ ÿ ÿ ÿ ÿ ÿ                                                                                                                                                                                                                                                                                                                                                                                                                                                                                                                                                                                                                                                                                                                                                                                                                                                                                                                                                                                                                                                                                                                                                                                                                                                                                                                                                                                                                                                                                                                                                                                                                                                                                                                                                                                                                                                                                                                                                                                                                                                   |
|                 |        | Turning on the power ÿÿÿÿÿÿÿÿÿÿÿÿÿÿÿÿÿÿÿÿÿÿÿÿÿÿÿÿÿÿÿÿÿÿÿÿ                                                                                                                                                                                                                                                                                                                                                                                                                                                                                                                                                                                                                                                                                                                                                                                                                                                                                                                                                                                                                                                                                                                                                                                                                                                                                                                                                                                                                                                                                                                                                                                                                                                                                                                                                                                                                                                                                                                                                                                                                                                                 |
|                 |        | Prepare for the game ÿÿÿÿÿÿÿÿÿÿÿÿÿÿÿÿÿÿÿÿÿÿÿÿÿÿÿÿÿÿÿÿÿÿÿÿ                                                                                                                                                                                                                                                                                                                                                                                                                                                                                                                                                                                                                                                                                                                                                                                                                                                                                                                                                                                                                                                                                                                                                                                                                                                                                                                                                                                                                                                                                                                                                                                                                                                                                                                                                                                                                                                                                                                                                                                                                                                                 |
|                 |        | Connecting an external input device ÿÿÿÿÿÿÿÿÿÿÿÿÿÿÿÿÿÿÿÿÿÿÿÿÿÿÿÿÿÿÿÿÿÿÿÿ                                                                                                                                                                                                                                                                                                                                                                                                                                                                                                                                                                                                                                                                                                                                                                                                                                                                                                                                                                                                                                                                                                                                                                                                                                                                                                                                                                                                                                                                                                                                                                                                                                                                                                                                                                                                                                                                                                                                                                                                                                                  |
|                 |        | Connecting a digital camera ÿÿÿÿÿÿÿÿÿÿÿÿÿÿÿÿÿÿÿÿÿÿÿÿÿÿÿÿÿÿÿÿÿÿÿÿ                                                                                                                                                                                                                                                                                                                                                                                                                                                                                                                                                                                                                                                                                                                                                                                                                                                                                                                                                                                                                                                                                                                                                                                                                                                                                                                                                                                                                                                                                                                                                                                                                                                                                                                                                                                                                                                                                                                                                                                                                                                          |
|                 |        | Connecting an audio device that supports optical digital input ÿ ÿ ÿ ÿ ÿ 22                                                                                                                                                                                                                                                                                                                                                                                                                                                                                                                                                                                                                                                                                                                                                                                                                                                                                                                                                                                                                                                                                                                                                                                                                                                                                                                                                                                                                                                                                                                                                                                                                                                                                                                                                                                                                                                                                                                                                                                                                                               |
|                 |        | Inserting a disc or "Memory Stick" 23                                                                                                                                                                                                                                                                                                                                                                                                                                                                                                                                                                                                                                                                                                                                                                                                                                                                                                                                                                                                                                                                                                                                                                                                                                                                                                                                                                                                                                                                                                                                                                                                                                                                                                                                                                                                                                                                                                                                                                                                                                                                                     |
|                 |        | Notes on "Preparation" y y y y y y y y y y y y y y y y y y y                                                                                                                                                                                                                                                                                                                                                                                                                                                                                                                                                                                                                                                                                                                                                                                                                                                                                                                                                                                                                                                                                                                                                                                                                                                                                                                                                                                                                                                                                                                                                                                                                                                                                                                                                                                                                                                                                                                                                                                                                                                              |
| eniov           |        | Watching TV programs ÿÿÿÿÿÿÿÿÿÿÿÿÿÿÿÿÿÿÿÿÿÿÿÿÿÿÿÿÿÿÿÿÿÿÿÿ                                                                                                                                                                                                                                                                                                                                                                                                                                                                                                                                                                                                                                                                                                                                                                                                                                                                                                                                                                                                                                                                                                                                                                                                                                                                                                                                                                                                                                                                                                                                                                                                                                                                                                                                                                                                                                                                                                                                                                                                                                                                 |
| enjoy<br>the tv | tv set | Operate the currently displayed TV program ÿ ÿ ÿ ÿ ÿ ÿ ÿ ÿ ÿ ÿ ÿ ÿ ÿ ÿ ÿ ÿ ÿ ÿ ÿ                                                                                                                                                                                                                                                                                                                                                                                                                                                                                                                                                                                                                                                                                                                                                                                                                                                                                                                                                                                                                                                                                                                                                                                                                                                                                                                                                                                                                                                                                                                                                                                                                                                                                                                                                                                                                                                                                                                                                                                                                                          |
| tile tv         |        | About program guide 999999999999999999999999999999999999                                                                                                                                                                                                                                                                                                                                                                                                                                                                                                                                                                                                                                                                                                                                                                                                                                                                                                                                                                                                                                                                                                                                                                                                                                                                                                                                                                                                                                                                                                                                                                                                                                                                                                                                                                                                                                                                                                                                                                                                                                                                  |
|                 |        | Recording using the program guide $999999999999999999999999999999999999$                                                                                                                                                                                                                                                                                                                                                                                                                                                                                                                                                                                                                                                                                                                                                                                                                                                                                                                                                                                                                                                                                                                                                                                                                                                                                                                                                                                                                                                                                                                                                                                                                                                                                                                                                                                                                                                                                                                                                                                                                                                  |
|                 |        | Recording reservation in the program guide 9 9 9 9 9 9 9 9 9 9 9 9 9 9 9 9 9 9 9                                                                                                                                                                                                                                                                                                                                                                                                                                                                                                                                                                                                                                                                                                                                                                                                                                                                                                                                                                                                                                                                                                                                                                                                                                                                                                                                                                                                                                                                                                                                                                                                                                                                                                                                                                                                                                                                                                                                                                                                                                          |
|                 |        | Recording TV programs 9 9 9 9 9 9 9 9 9 9 9 9 9 9 9 9 9 9 9                                                                                                                                                                                                                                                                                                                                                                                                                                                                                                                                                                                                                                                                                                                                                                                                                                                                                                                                                                                                                                                                                                                                                                                                                                                                                                                                                                                                                                                                                                                                                                                                                                                                                                                                                                                                                                                                                                                                                                                                                                                               |
|                 |        | Playing back video being recorded (chasing playback) ÿ ÿ ÿ ÿ ÿ ÿ ÿ ÿ ÿ ÿ ÿ ÿ ÿ ÿ ÿ ÿ ÿ ÿ ÿ                                                                                                                                                                                                                                                                                                                                                                                                                                                                                                                                                                                                                                                                                                                                                                                                                                                                                                                                                                                                                                                                                                                                                                                                                                                                                                                                                                                                                                                                                                                                                                                                                                                                                                                                                                                                                                                                                                                                                                                                                                |
|                 |        | Schedule recording by specifying date and time \$\frac{1}{2}\frac{1}{2}\frac{1}{2}\frac{1}{2}\frac{1}{2}\frac{1}{2}\frac{1}{2}\frac{1}{2}\frac{1}{2}\frac{1}{2}\frac{1}{2}\frac{1}{2}\frac{1}{2}\frac{1}{2}\frac{1}{2}\frac{1}{2}\frac{1}{2}\frac{1}{2}\frac{1}{2}\frac{1}{2}\frac{1}{2}\frac{1}{2}\frac{1}{2}\frac{1}{2}\frac{1}{2}\frac{1}{2}\frac{1}{2}\frac{1}{2}\frac{1}{2}\frac{1}{2}\frac{1}{2}\frac{1}{2}\frac{1}{2}\frac{1}{2}\frac{1}{2}\frac{1}{2}\frac{1}{2}\frac{1}{2}\frac{1}{2}\frac{1}{2}\frac{1}{2}\frac{1}{2}\frac{1}{2}\frac{1}{2}\frac{1}{2}\frac{1}{2}\frac{1}{2}\frac{1}{2}\frac{1}{2}\frac{1}{2}\frac{1}{2}\frac{1}{2}\frac{1}{2}\frac{1}{2}\frac{1}{2}\frac{1}{2}\frac{1}{2}\frac{1}{2}\frac{1}{2}\frac{1}{2}\frac{1}{2}\frac{1}{2}\frac{1}{2}\frac{1}{2}\frac{1}{2}\frac{1}{2}\frac{1}{2}\frac{1}{2}\frac{1}{2}\frac{1}{2}\frac{1}{2}\frac{1}{2}\frac{1}{2}\frac{1}{2}\frac{1}{2}\frac{1}{2}\frac{1}{2}\frac{1}{2}\frac{1}{2}\frac{1}{2}\frac{1}{2}\frac{1}{2}\frac{1}{2}\frac{1}{2}\frac{1}{2}\frac{1}{2}\frac{1}{2}\frac{1}{2}\frac{1}{2}\frac{1}{2}\frac{1}{2}\frac{1}{2}\frac{1}{2}\frac{1}{2}\frac{1}{2}\frac{1}{2}\frac{1}{2}\frac{1}{2}\frac{1}{2}\frac{1}{2}\frac{1}{2}\frac{1}{2}\frac{1}{2}\frac{1}{2}\frac{1}{2}\frac{1}{2}\frac{1}{2}\frac{1}{2}\frac{1}{2}\frac{1}{2}\frac{1}{2}\frac{1}{2}\frac{1}{2}\frac{1}{2}\frac{1}{2}\frac{1}{2}\frac{1}{2}\frac{1}{2}\frac{1}{2}\frac{1}{2}\frac{1}{2}\frac{1}{2}\frac{1}{2}\frac{1}{2}\frac{1}{2}\frac{1}{2}\frac{1}{2}\frac{1}{2}\frac{1}{2}\frac{1}{2}\frac{1}{2}\frac{1}{2}\frac{1}{2}\frac{1}{2}\frac{1}{2}\frac{1}{2}\frac{1}{2}\frac{1}{2}\frac{1}{2}\frac{1}{2}\frac{1}{2}\frac{1}{2}\frac{1}{2}\frac{1}{2}\frac{1}{2}\frac{1}{2}\frac{1}{2}\frac{1}{2}\frac{1}{2}\frac{1}{2}\frac{1}{2}\frac{1}{2}\frac{1}{2}\frac{1}{2}\frac{1}{2}\frac{1}{2}\frac{1}{2}\frac{1}{2}\frac{1}{2}\frac{1}{2}\frac{1}{2}\frac{1}{2}\frac{1}{2}\frac{1}{2}\frac{1}{2}\frac{1}{2}\frac{1}{2}\frac{1}{2}\frac{1}{2}\frac{1}{2}\frac{1}{2}\frac{1}{2}\frac{1}{2}\frac{1}{2}\frac{1}{2}\frac{1}{2}\frac{1}{2}\frac{1}{2}\frac{1}{2}\frac{1}{2}\frac{1}{2}1 |
|                 |        | Changing/Cancelling Scheduled Recording ••••••••••••••••••••••••••••••••••••                                                                                                                                                                                                                                                                                                                                                                                                                                                                                                                                                                                                                                                                                                                                                                                                                                                                                                                                                                                                                                                                                                                                                                                                                                                                                                                                                                                                                                                                                                                                                                                                                                                                                                                                                                                                                                                                                                                                                                                                                                              |
|                 |        | Notes on "Enjoying TV" ប៉ូប៉ូប៉ូប៉ូប៉ូប៉ូប៉ូប៉ូប៉ូប៉ូប៉ូប៉ូប៉ូប                                                                                                                                                                                                                                                                                                                                                                                                                                                                                                                                                                                                                                                                                                                                                                                                                                                                                                                                                                                                                                                                                                                                                                                                                                                                                                                                                                                                                                                                                                                                                                                                                                                                                                                                                                                                                                                                                                                                                                                                                                                           |
| enjoy           |        | Viewing images ÿ ÿ ÿ ÿ ÿ ÿ ÿ ÿ ÿ ÿ ÿ ÿ ÿ ÿ ÿ ÿ ÿ ÿ ÿ                                                                                                                                                                                                                                                                                                                                                                                                                                                                                                                                                                                                                                                                                                                                                                                                                                                                                                                                                                                                                                                                                                                                                                                                                                                                                                                                                                                                                                                                                                                                                                                                                                                                                                                                                                                                                                                                                                                                                                                                                                                                      |
| the video       | video  | Playing back video yyyyyyyyyyyyyyyyyyyyyyyyyyyyyyyyyyyy                                                                                                                                                                                                                                                                                                                                                                                                                                                                                                                                                                                                                                                                                                                                                                                                                                                                                                                                                                                                                                                                                                                                                                                                                                                                                                                                                                                                                                                                                                                                                                                                                                                                                                                                                                                                                                                                                                                                                                                                                                                                   |
| the video       |        | Editing video ÿÿÿÿÿÿÿÿÿÿÿÿÿÿÿÿÿÿÿÿÿÿÿÿÿÿÿÿÿÿÿÿÿÿÿÿ                                                                                                                                                                                                                                                                                                                                                                                                                                                                                                                                                                                                                                                                                                                                                                                                                                                                                                                                                                                                                                                                                                                                                                                                                                                                                                                                                                                                                                                                                                                                                                                                                                                                                                                                                                                                                                                                                                                                                                                                                                                                        |
|                 |        | Changing the name of a video ÿÿÿÿÿÿÿÿÿÿÿÿÿÿÿÿÿÿÿÿÿÿÿÿÿÿÿÿÿÿÿÿÿÿÿÿ                                                                                                                                                                                                                                                                                                                                                                                                                                                                                                                                                                                                                                                                                                                                                                                                                                                                                                                                                                                                                                                                                                                                                                                                                                                                                                                                                                                                                                                                                                                                                                                                                                                                                                                                                                                                                                                                                                                                                                                                                                                         |
|                 |        | Checking image information ÿÿÿÿÿÿÿÿÿÿÿÿÿÿÿÿÿÿÿÿÿÿÿÿÿÿÿÿÿÿÿÿÿÿÿÿ                                                                                                                                                                                                                                                                                                                                                                                                                                                                                                                                                                                                                                                                                                                                                                                                                                                                                                                                                                                                                                                                                                                                                                                                                                                                                                                                                                                                                                                                                                                                                                                                                                                                                                                                                                                                                                                                                                                                                                                                                                                           |
|                 |        | Protecting video ÿÿÿÿÿÿÿÿÿÿÿÿÿÿÿÿÿÿÿÿÿÿÿÿÿÿÿÿÿÿÿÿÿÿÿÿ                                                                                                                                                                                                                                                                                                                                                                                                                                                                                                                                                                                                                                                                                                                                                                                                                                                                                                                                                                                                                                                                                                                                                                                                                                                                                                                                                                                                                                                                                                                                                                                                                                                                                                                                                                                                                                                                                                                                                                                                                                                                     |
|                 |        | Delete video ប្រកួតបានប្រកួតបានប្រកួតបានប្រកួតបានប្រកួតបានបានបានបានបានបានបានបានបានបានបានបានបានប                                                                                                                                                                                                                                                                                                                                                                                                                                                                                                                                                                                                                                                                                                                                                                                                                                                                                                                                                                                                                                                                                                                                                                                                                                                                                                                                                                                                                                                                                                                                                                                                                                                                                                                                                                                                                                                                                                                                                                                                                           |
|                 |        | Operating the image being played back ÿ ÿ ÿ ÿ ÿ ÿ ÿ ÿ ÿ ÿ ÿ ÿ ÿ ÿ ÿ ÿ ÿ ÿ ÿ                                                                                                                                                                                                                                                                                                                                                                                                                                                                                                                                                                                                                                                                                                                                                                                                                                                                                                                                                                                                                                                                                                                                                                                                                                                                                                                                                                                                                                                                                                                                                                                                                                                                                                                                                                                                                                                                                                                                                                                                                                               |
|                 |        | Editing screen                                                                                                                                                                                                                                                                                                                                                                                                                                                                                                                                                                                                                                                                                                                                                                                                                                                                                                                                                                                                                                                                                                                                                                                                                                                                                                                                                                                                                                                                                                                                                                                                                                                                                                                                                                                                                                                                                                                                                                                                                                                                                                            |
|                 |        | Dubbing recorded TV programs to DVD ÿ ÿ ÿ ÿ ÿ ÿ ÿ ÿ ÿ ÿ ÿ 3 46                                                                                                                                                                                                                                                                                                                                                                                                                                                                                                                                                                                                                                                                                                                                                                                                                                                                                                                                                                                                                                                                                                                                                                                                                                                                                                                                                                                                                                                                                                                                                                                                                                                                                                                                                                                                                                                                                                                                                                                                                                                            |
|                 |        | Notes on "Enjoying Images " ÿ ÿ ÿ ÿ ÿ ÿ ÿ ÿ ÿ ÿ ÿ ÿ ÿ ÿ ÿ ÿ ÿ ÿ                                                                                                                                                                                                                                                                                                                                                                                                                                                                                                                                                                                                                                                                                                                                                                                                                                                                                                                                                                                                                                                                                                                                                                                                                                                                                                                                                                                                                                                                                                                                                                                                                                                                                                                                                                                                                                                                                                                                                                                                                                                           |