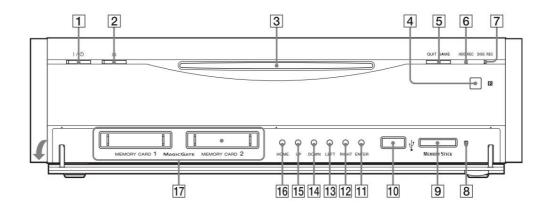

# **Contents (Operation)**

|                 |        | Please read yyyyyyyyyyyyyyyyyyyyyyyyyyyyyyyyyyyy                                                                                                                                                                                                                                                                                                                                                                                                                                                                                                                                                                                                                                                                                                                                                                                                                                                                                                                                                                                                                                                                                                                                                                                                                                                                                                                                                                                                                                                                                                                                                                                                                                                                                                                                                                                                                                                                                                                                                                                                                                                                          |
|-----------------|--------|---------------------------------------------------------------------------------------------------------------------------------------------------------------------------------------------------------------------------------------------------------------------------------------------------------------------------------------------------------------------------------------------------------------------------------------------------------------------------------------------------------------------------------------------------------------------------------------------------------------------------------------------------------------------------------------------------------------------------------------------------------------------------------------------------------------------------------------------------------------------------------------------------------------------------------------------------------------------------------------------------------------------------------------------------------------------------------------------------------------------------------------------------------------------------------------------------------------------------------------------------------------------------------------------------------------------------------------------------------------------------------------------------------------------------------------------------------------------------------------------------------------------------------------------------------------------------------------------------------------------------------------------------------------------------------------------------------------------------------------------------------------------------------------------------------------------------------------------------------------------------------------------------------------------------------------------------------------------------------------------------------------------------------------------------------------------------------------------------------------------------|
| Prepare         |        | Preparation 1 Checking <b>the accessories</b> ÿ ÿ ÿ ÿ ÿ ÿ ÿ ÿ ÿ ÿ ÿ ÿ ÿ ÿ ÿ ÿ ÿ ÿ ÿ                                                                                                                                                                                                                                                                                                                                                                                                                                                                                                                                                                                                                                                                                                                                                                                                                                                                                                                                                                                                                                                                                                                                                                                                                                                                                                                                                                                                                                                                                                                                                                                                                                                                                                                                                                                                                                                                                                                                                                                                                                       |
| ·               |        | Preparation 2 Connecting ÿÿÿÿÿÿÿÿÿÿÿÿÿÿÿÿÿÿÿÿÿÿÿÿÿÿÿÿÿÿÿÿÿÿÿÿ                                                                                                                                                                                                                                                                                                                                                                                                                                                                                                                                                                                                                                                                                                                                                                                                                                                                                                                                                                                                                                                                                                                                                                                                                                                                                                                                                                                                                                                                                                                                                                                                                                                                                                                                                                                                                                                                                                                                                                                                                                                             |
|                 |        | Step 3 Preparing the remote control ÿ ÿ ÿ ÿ ÿ ÿ ÿ ÿ ÿ ÿ ÿ ÿ ÿ ÿ ÿ ÿ ÿ ÿ ÿ                                                                                                                                                                                                                                                                                                                                                                                                                                                                                                                                                                                                                                                                                                                                                                                                                                                                                                                                                                                                                                                                                                                                                                                                                                                                                                                                                                                                                                                                                                                                                                                                                                                                                                                                                                                                                                                                                                                                                                                                                                                 |
|                 |        | Step 4 Connect the power cord ÿ ÿ ÿ ÿ ÿ ÿ ÿ ÿ ÿ ÿ ÿ ÿ ÿ ÿ ÿ ÿ ÿ ÿ ÿ                                                                                                                                                                                                                                                                                                                                                                                                                                                                                                                                                                                                                                                                                                                                                                                                                                                                                                                                                                                                                                                                                                                                                                                                                                                                                                                                                                                                                                                                                                                                                                                                                                                                                                                                                                                                                                                                                                                                                                                                                                                       |
|                 |        | Step 5 Performing simple settings ÿ ÿ ÿ ÿ ÿ ÿ ÿ ÿ ÿ ÿ ÿ ÿ ÿ ÿ ÿ ÿ ÿ ÿ ÿ                                                                                                                                                                                                                                                                                                                                                                                                                                                                                                                                                                                                                                                                                                                                                                                                                                                                                                                                                                                                                                                                                                                                                                                                                                                                                                                                                                                                                                                                                                                                                                                                                                                                                                                                                                                                                                                                                                                                                                                                                                                   |
|                 |        | Turning on the power ÿÿÿÿÿÿÿÿÿÿÿÿÿÿÿÿÿÿÿÿÿÿÿÿÿÿÿÿÿÿÿÿÿÿÿÿ                                                                                                                                                                                                                                                                                                                                                                                                                                                                                                                                                                                                                                                                                                                                                                                                                                                                                                                                                                                                                                                                                                                                                                                                                                                                                                                                                                                                                                                                                                                                                                                                                                                                                                                                                                                                                                                                                                                                                                                                                                                                 |
|                 |        | Prepare for the game ÿÿÿÿÿÿÿÿÿÿÿÿÿÿÿÿÿÿÿÿÿÿÿÿÿÿÿÿÿÿÿÿÿÿÿÿ                                                                                                                                                                                                                                                                                                                                                                                                                                                                                                                                                                                                                                                                                                                                                                                                                                                                                                                                                                                                                                                                                                                                                                                                                                                                                                                                                                                                                                                                                                                                                                                                                                                                                                                                                                                                                                                                                                                                                                                                                                                                 |
|                 |        | Connecting an external input device ÿÿÿÿÿÿÿÿÿÿÿÿÿÿÿÿÿÿÿÿÿÿÿÿÿÿÿÿÿÿÿÿÿÿÿÿ                                                                                                                                                                                                                                                                                                                                                                                                                                                                                                                                                                                                                                                                                                                                                                                                                                                                                                                                                                                                                                                                                                                                                                                                                                                                                                                                                                                                                                                                                                                                                                                                                                                                                                                                                                                                                                                                                                                                                                                                                                                  |
|                 |        | Connecting a digital camera ÿÿÿÿÿÿÿÿÿÿÿÿÿÿÿÿÿÿÿÿÿÿÿÿÿÿÿÿÿÿÿÿÿÿÿÿ                                                                                                                                                                                                                                                                                                                                                                                                                                                                                                                                                                                                                                                                                                                                                                                                                                                                                                                                                                                                                                                                                                                                                                                                                                                                                                                                                                                                                                                                                                                                                                                                                                                                                                                                                                                                                                                                                                                                                                                                                                                          |
|                 |        | Connecting an audio device that supports optical digital input ÿ ÿ ÿ ÿ ÿ 22                                                                                                                                                                                                                                                                                                                                                                                                                                                                                                                                                                                                                                                                                                                                                                                                                                                                                                                                                                                                                                                                                                                                                                                                                                                                                                                                                                                                                                                                                                                                                                                                                                                                                                                                                                                                                                                                                                                                                                                                                                               |
|                 |        | Inserting a disc or "Memory Stick" 23                                                                                                                                                                                                                                                                                                                                                                                                                                                                                                                                                                                                                                                                                                                                                                                                                                                                                                                                                                                                                                                                                                                                                                                                                                                                                                                                                                                                                                                                                                                                                                                                                                                                                                                                                                                                                                                                                                                                                                                                                                                                                     |
|                 |        | Notes on "Preparation" y y y y y y y y y y y y y y y y y y y                                                                                                                                                                                                                                                                                                                                                                                                                                                                                                                                                                                                                                                                                                                                                                                                                                                                                                                                                                                                                                                                                                                                                                                                                                                                                                                                                                                                                                                                                                                                                                                                                                                                                                                                                                                                                                                                                                                                                                                                                                                              |
| eniov           |        | Watching TV programs ÿÿÿÿÿÿÿÿÿÿÿÿÿÿÿÿÿÿÿÿÿÿÿÿÿÿÿÿÿÿÿÿÿÿÿÿ                                                                                                                                                                                                                                                                                                                                                                                                                                                                                                                                                                                                                                                                                                                                                                                                                                                                                                                                                                                                                                                                                                                                                                                                                                                                                                                                                                                                                                                                                                                                                                                                                                                                                                                                                                                                                                                                                                                                                                                                                                                                 |
| enjoy<br>the tv | tv set | Operate the currently displayed TV program ÿ ÿ ÿ ÿ ÿ ÿ ÿ ÿ ÿ ÿ ÿ ÿ ÿ ÿ ÿ ÿ ÿ ÿ ÿ                                                                                                                                                                                                                                                                                                                                                                                                                                                                                                                                                                                                                                                                                                                                                                                                                                                                                                                                                                                                                                                                                                                                                                                                                                                                                                                                                                                                                                                                                                                                                                                                                                                                                                                                                                                                                                                                                                                                                                                                                                          |
| tile tv         |        | About program guide 999999999999999999999999999999999999                                                                                                                                                                                                                                                                                                                                                                                                                                                                                                                                                                                                                                                                                                                                                                                                                                                                                                                                                                                                                                                                                                                                                                                                                                                                                                                                                                                                                                                                                                                                                                                                                                                                                                                                                                                                                                                                                                                                                                                                                                                                  |
|                 |        | Recording using the program guide $999999999999999999999999999999999999$                                                                                                                                                                                                                                                                                                                                                                                                                                                                                                                                                                                                                                                                                                                                                                                                                                                                                                                                                                                                                                                                                                                                                                                                                                                                                                                                                                                                                                                                                                                                                                                                                                                                                                                                                                                                                                                                                                                                                                                                                                                  |
|                 |        | Recording reservation in the program guide 9 9 9 9 9 9 9 9 9 9 9 9 9 9 9 9 9 9 9                                                                                                                                                                                                                                                                                                                                                                                                                                                                                                                                                                                                                                                                                                                                                                                                                                                                                                                                                                                                                                                                                                                                                                                                                                                                                                                                                                                                                                                                                                                                                                                                                                                                                                                                                                                                                                                                                                                                                                                                                                          |
|                 |        | Recording TV programs 9 9 9 9 9 9 9 9 9 9 9 9 9 9 9 9 9 9 9                                                                                                                                                                                                                                                                                                                                                                                                                                                                                                                                                                                                                                                                                                                                                                                                                                                                                                                                                                                                                                                                                                                                                                                                                                                                                                                                                                                                                                                                                                                                                                                                                                                                                                                                                                                                                                                                                                                                                                                                                                                               |
|                 |        | Playing back video being recorded (chasing playback) ÿ ÿ ÿ ÿ ÿ ÿ ÿ ÿ ÿ ÿ ÿ ÿ ÿ ÿ ÿ ÿ ÿ ÿ ÿ                                                                                                                                                                                                                                                                                                                                                                                                                                                                                                                                                                                                                                                                                                                                                                                                                                                                                                                                                                                                                                                                                                                                                                                                                                                                                                                                                                                                                                                                                                                                                                                                                                                                                                                                                                                                                                                                                                                                                                                                                                |
|                 |        | Schedule recording by specifying date and time \$\frac{1}{2}\frac{1}{2}\frac{1}{2}\frac{1}{2}\frac{1}{2}\frac{1}{2}\frac{1}{2}\frac{1}{2}\frac{1}{2}\frac{1}{2}\frac{1}{2}\frac{1}{2}\frac{1}{2}\frac{1}{2}\frac{1}{2}\frac{1}{2}\frac{1}{2}\frac{1}{2}\frac{1}{2}\frac{1}{2}\frac{1}{2}\frac{1}{2}\frac{1}{2}\frac{1}{2}\frac{1}{2}\frac{1}{2}\frac{1}{2}\frac{1}{2}\frac{1}{2}\frac{1}{2}\frac{1}{2}\frac{1}{2}\frac{1}{2}\frac{1}{2}\frac{1}{2}\frac{1}{2}\frac{1}{2}\frac{1}{2}\frac{1}{2}\frac{1}{2}\frac{1}{2}\frac{1}{2}\frac{1}{2}\frac{1}{2}\frac{1}{2}\frac{1}{2}\frac{1}{2}\frac{1}{2}\frac{1}{2}\frac{1}{2}\frac{1}{2}\frac{1}{2}\frac{1}{2}\frac{1}{2}\frac{1}{2}\frac{1}{2}\frac{1}{2}\frac{1}{2}\frac{1}{2}\frac{1}{2}\frac{1}{2}\frac{1}{2}\frac{1}{2}\frac{1}{2}\frac{1}{2}\frac{1}{2}\frac{1}{2}\frac{1}{2}\frac{1}{2}\frac{1}{2}\frac{1}{2}\frac{1}{2}\frac{1}{2}\frac{1}{2}\frac{1}{2}\frac{1}{2}\frac{1}{2}\frac{1}{2}\frac{1}{2}\frac{1}{2}\frac{1}{2}\frac{1}{2}\frac{1}{2}\frac{1}{2}\frac{1}{2}\frac{1}{2}\frac{1}{2}\frac{1}{2}\frac{1}{2}\frac{1}{2}\frac{1}{2}\frac{1}{2}\frac{1}{2}\frac{1}{2}\frac{1}{2}\frac{1}{2}\frac{1}{2}\frac{1}{2}\frac{1}{2}\frac{1}{2}\frac{1}{2}\frac{1}{2}\frac{1}{2}\frac{1}{2}\frac{1}{2}\frac{1}{2}\frac{1}{2}\frac{1}{2}\frac{1}{2}\frac{1}{2}\frac{1}{2}\frac{1}{2}\frac{1}{2}\frac{1}{2}\frac{1}{2}\frac{1}{2}\frac{1}{2}\frac{1}{2}\frac{1}{2}\frac{1}{2}\frac{1}{2}\frac{1}{2}\frac{1}{2}\frac{1}{2}\frac{1}{2}\frac{1}{2}\frac{1}{2}\frac{1}{2}\frac{1}{2}\frac{1}{2}\frac{1}{2}\frac{1}{2}\frac{1}{2}\frac{1}{2}\frac{1}{2}\frac{1}{2}\frac{1}{2}\frac{1}{2}\frac{1}{2}\frac{1}{2}\frac{1}{2}\frac{1}{2}\frac{1}{2}\frac{1}{2}\frac{1}{2}\frac{1}{2}\frac{1}{2}\frac{1}{2}\frac{1}{2}\frac{1}{2}\frac{1}{2}\frac{1}{2}\frac{1}{2}\frac{1}{2}\frac{1}{2}\frac{1}{2}\frac{1}{2}\frac{1}{2}\frac{1}{2}\frac{1}{2}\frac{1}{2}\frac{1}{2}\frac{1}{2}\frac{1}{2}\frac{1}{2}\frac{1}{2}\frac{1}{2}\frac{1}{2}\frac{1}{2}\frac{1}{2}\frac{1}{2}\frac{1}{2}\frac{1}{2}\frac{1}{2}\frac{1}{2}\frac{1}{2}\frac{1}{2}\frac{1}{2}\frac{1}{2}\frac{1}{2}\frac{1}{2}1 |
|                 |        | Changing/Cancelling Scheduled Recording ••••••••••••••••••••••••••••••••••••                                                                                                                                                                                                                                                                                                                                                                                                                                                                                                                                                                                                                                                                                                                                                                                                                                                                                                                                                                                                                                                                                                                                                                                                                                                                                                                                                                                                                                                                                                                                                                                                                                                                                                                                                                                                                                                                                                                                                                                                                                              |
|                 |        | Notes on "Enjoying TV" ប៉ូប៉ូប៉ូប៉ូប៉ូប៉ូប៉ូប៉ូប៉ូប៉ូប៉ូប៉ូប៉ូប                                                                                                                                                                                                                                                                                                                                                                                                                                                                                                                                                                                                                                                                                                                                                                                                                                                                                                                                                                                                                                                                                                                                                                                                                                                                                                                                                                                                                                                                                                                                                                                                                                                                                                                                                                                                                                                                                                                                                                                                                                                           |
| enjoy           |        | Viewing images ÿ ÿ ÿ ÿ ÿ ÿ ÿ ÿ ÿ ÿ ÿ ÿ ÿ ÿ ÿ ÿ ÿ ÿ ÿ                                                                                                                                                                                                                                                                                                                                                                                                                                                                                                                                                                                                                                                                                                                                                                                                                                                                                                                                                                                                                                                                                                                                                                                                                                                                                                                                                                                                                                                                                                                                                                                                                                                                                                                                                                                                                                                                                                                                                                                                                                                                      |
| the video       | video  | Playing back video yyyyyyyyyyyyyyyyyyyyyyyyyyyyyyyyyyyy                                                                                                                                                                                                                                                                                                                                                                                                                                                                                                                                                                                                                                                                                                                                                                                                                                                                                                                                                                                                                                                                                                                                                                                                                                                                                                                                                                                                                                                                                                                                                                                                                                                                                                                                                                                                                                                                                                                                                                                                                                                                   |
| the video       |        | Editing video ÿÿÿÿÿÿÿÿÿÿÿÿÿÿÿÿÿÿÿÿÿÿÿÿÿÿÿÿÿÿÿÿÿÿÿÿ                                                                                                                                                                                                                                                                                                                                                                                                                                                                                                                                                                                                                                                                                                                                                                                                                                                                                                                                                                                                                                                                                                                                                                                                                                                                                                                                                                                                                                                                                                                                                                                                                                                                                                                                                                                                                                                                                                                                                                                                                                                                        |
|                 |        | Changing the name of a video ÿÿÿÿÿÿÿÿÿÿÿÿÿÿÿÿÿÿÿÿÿÿÿÿÿÿÿÿÿÿÿÿÿÿÿÿ                                                                                                                                                                                                                                                                                                                                                                                                                                                                                                                                                                                                                                                                                                                                                                                                                                                                                                                                                                                                                                                                                                                                                                                                                                                                                                                                                                                                                                                                                                                                                                                                                                                                                                                                                                                                                                                                                                                                                                                                                                                         |
|                 |        | Checking image information ÿÿÿÿÿÿÿÿÿÿÿÿÿÿÿÿÿÿÿÿÿÿÿÿÿÿÿÿÿÿÿÿÿÿÿÿ                                                                                                                                                                                                                                                                                                                                                                                                                                                                                                                                                                                                                                                                                                                                                                                                                                                                                                                                                                                                                                                                                                                                                                                                                                                                                                                                                                                                                                                                                                                                                                                                                                                                                                                                                                                                                                                                                                                                                                                                                                                           |
|                 |        | Protecting video ÿÿÿÿÿÿÿÿÿÿÿÿÿÿÿÿÿÿÿÿÿÿÿÿÿÿÿÿÿÿÿÿÿÿÿÿ                                                                                                                                                                                                                                                                                                                                                                                                                                                                                                                                                                                                                                                                                                                                                                                                                                                                                                                                                                                                                                                                                                                                                                                                                                                                                                                                                                                                                                                                                                                                                                                                                                                                                                                                                                                                                                                                                                                                                                                                                                                                     |
|                 |        | Delete video ប្រកួតបានប្រកួតបានប្រកួតបានប្រកួតបានប្រកួតបានបានបានបានបានបានបានបានបានបានបានបានបានប                                                                                                                                                                                                                                                                                                                                                                                                                                                                                                                                                                                                                                                                                                                                                                                                                                                                                                                                                                                                                                                                                                                                                                                                                                                                                                                                                                                                                                                                                                                                                                                                                                                                                                                                                                                                                                                                                                                                                                                                                           |
|                 |        | Operating the image being played back ÿ ÿ ÿ ÿ ÿ ÿ ÿ ÿ ÿ ÿ ÿ ÿ ÿ ÿ ÿ ÿ ÿ ÿ ÿ                                                                                                                                                                                                                                                                                                                                                                                                                                                                                                                                                                                                                                                                                                                                                                                                                                                                                                                                                                                                                                                                                                                                                                                                                                                                                                                                                                                                                                                                                                                                                                                                                                                                                                                                                                                                                                                                                                                                                                                                                                               |
|                 |        | Editing screen                                                                                                                                                                                                                                                                                                                                                                                                                                                                                                                                                                                                                                                                                                                                                                                                                                                                                                                                                                                                                                                                                                                                                                                                                                                                                                                                                                                                                                                                                                                                                                                                                                                                                                                                                                                                                                                                                                                                                                                                                                                                                                            |
|                 |        | Dubbing recorded TV programs to DVD ÿ ÿ ÿ ÿ ÿ ÿ ÿ ÿ ÿ ÿ ÿ 3 46                                                                                                                                                                                                                                                                                                                                                                                                                                                                                                                                                                                                                                                                                                                                                                                                                                                                                                                                                                                                                                                                                                                                                                                                                                                                                                                                                                                                                                                                                                                                                                                                                                                                                                                                                                                                                                                                                                                                                                                                                                                            |
|                 |        | Notes on "Enjoying Images " ÿ ÿ ÿ ÿ ÿ ÿ ÿ ÿ ÿ ÿ ÿ ÿ ÿ ÿ ÿ ÿ ÿ ÿ                                                                                                                                                                                                                                                                                                                                                                                                                                                                                                                                                                                                                                                                                                                                                                                                                                                                                                                                                                                                                                                                                                                                                                                                                                                                                                                                                                                                                                                                                                                                                                                                                                                                                                                                                                                                                                                                                                                                                                                                                                                           |