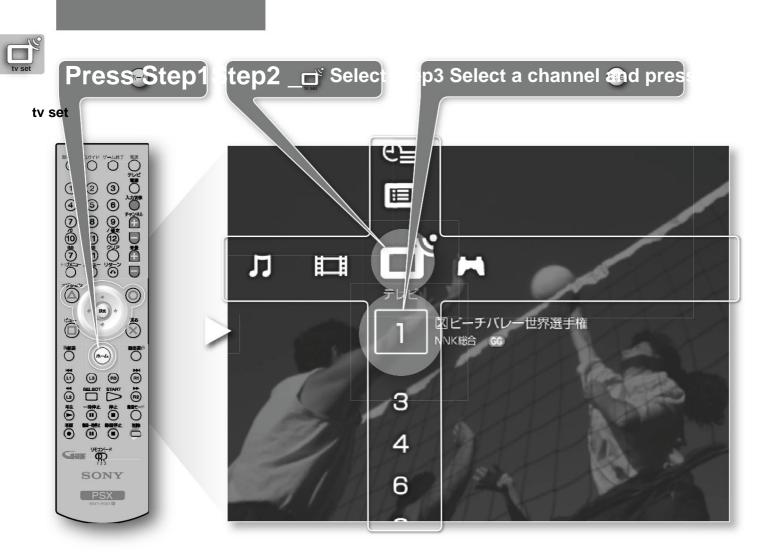

# You can do

PSX has five categories: TV, Video, Music, Photo, and Game.

In each category you can enjoy:

Watching TV programs ÿ page 26 Recording TV programs ÿ page 31 Using the program guide ÿ page 28

Viewing recorded TV programs ÿ page 38 Play DVD ÿ page 38 Dubbing recorded video to DVD ÿ page 45

Press Home to enjoy other content

Enjoy TV, video, music, photo games