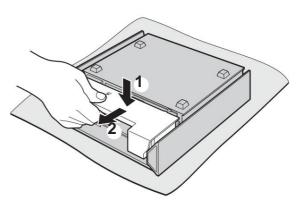

# **Contents (Operation)**

|                 |        | Please read yyyyyyyyyyyyyyyyyyyyyyyyyyyyyyyyyyyy                                                                                                                                                                                                                                                                                                                                                                                                                                                                                                                                                                                                                                                                                                                                                                                                                                                                                                                                                                                                                                                                                                                                                                                                                                                                                                                                                                                                                                                                                                                                                                                                                                                                                                                                                                                                                                                                                                                                                                                                                                                                          |
|-----------------|--------|---------------------------------------------------------------------------------------------------------------------------------------------------------------------------------------------------------------------------------------------------------------------------------------------------------------------------------------------------------------------------------------------------------------------------------------------------------------------------------------------------------------------------------------------------------------------------------------------------------------------------------------------------------------------------------------------------------------------------------------------------------------------------------------------------------------------------------------------------------------------------------------------------------------------------------------------------------------------------------------------------------------------------------------------------------------------------------------------------------------------------------------------------------------------------------------------------------------------------------------------------------------------------------------------------------------------------------------------------------------------------------------------------------------------------------------------------------------------------------------------------------------------------------------------------------------------------------------------------------------------------------------------------------------------------------------------------------------------------------------------------------------------------------------------------------------------------------------------------------------------------------------------------------------------------------------------------------------------------------------------------------------------------------------------------------------------------------------------------------------------------|
| Prepare         |        | Preparation 1 Checking <b>the accessories</b> ÿ ÿ ÿ ÿ ÿ ÿ ÿ ÿ ÿ ÿ ÿ ÿ ÿ ÿ ÿ ÿ ÿ ÿ ÿ                                                                                                                                                                                                                                                                                                                                                                                                                                                                                                                                                                                                                                                                                                                                                                                                                                                                                                                                                                                                                                                                                                                                                                                                                                                                                                                                                                                                                                                                                                                                                                                                                                                                                                                                                                                                                                                                                                                                                                                                                                       |
| ·               |        | Preparation 2 Connecting ÿÿÿÿÿÿÿÿÿÿÿÿÿÿÿÿÿÿÿÿÿÿÿÿÿÿÿÿÿÿÿÿÿÿÿÿ                                                                                                                                                                                                                                                                                                                                                                                                                                                                                                                                                                                                                                                                                                                                                                                                                                                                                                                                                                                                                                                                                                                                                                                                                                                                                                                                                                                                                                                                                                                                                                                                                                                                                                                                                                                                                                                                                                                                                                                                                                                             |
|                 |        | Step 3 Preparing the remote control ÿ ÿ ÿ ÿ ÿ ÿ ÿ ÿ ÿ ÿ ÿ ÿ ÿ ÿ ÿ ÿ ÿ ÿ ÿ                                                                                                                                                                                                                                                                                                                                                                                                                                                                                                                                                                                                                                                                                                                                                                                                                                                                                                                                                                                                                                                                                                                                                                                                                                                                                                                                                                                                                                                                                                                                                                                                                                                                                                                                                                                                                                                                                                                                                                                                                                                 |
|                 |        | Step 4 Connect the power cord ÿ ÿ ÿ ÿ ÿ ÿ ÿ ÿ ÿ ÿ ÿ ÿ ÿ ÿ ÿ ÿ ÿ ÿ ÿ                                                                                                                                                                                                                                                                                                                                                                                                                                                                                                                                                                                                                                                                                                                                                                                                                                                                                                                                                                                                                                                                                                                                                                                                                                                                                                                                                                                                                                                                                                                                                                                                                                                                                                                                                                                                                                                                                                                                                                                                                                                       |
|                 |        | Step 5 Performing simple settings ÿ ÿ ÿ ÿ ÿ ÿ ÿ ÿ ÿ ÿ ÿ ÿ ÿ ÿ ÿ ÿ ÿ ÿ ÿ                                                                                                                                                                                                                                                                                                                                                                                                                                                                                                                                                                                                                                                                                                                                                                                                                                                                                                                                                                                                                                                                                                                                                                                                                                                                                                                                                                                                                                                                                                                                                                                                                                                                                                                                                                                                                                                                                                                                                                                                                                                   |
|                 |        | Turning on the power ÿÿÿÿÿÿÿÿÿÿÿÿÿÿÿÿÿÿÿÿÿÿÿÿÿÿÿÿÿÿÿÿÿÿÿÿ                                                                                                                                                                                                                                                                                                                                                                                                                                                                                                                                                                                                                                                                                                                                                                                                                                                                                                                                                                                                                                                                                                                                                                                                                                                                                                                                                                                                                                                                                                                                                                                                                                                                                                                                                                                                                                                                                                                                                                                                                                                                 |
|                 |        | Prepare for the game ÿÿÿÿÿÿÿÿÿÿÿÿÿÿÿÿÿÿÿÿÿÿÿÿÿÿÿÿÿÿÿÿÿÿÿÿ                                                                                                                                                                                                                                                                                                                                                                                                                                                                                                                                                                                                                                                                                                                                                                                                                                                                                                                                                                                                                                                                                                                                                                                                                                                                                                                                                                                                                                                                                                                                                                                                                                                                                                                                                                                                                                                                                                                                                                                                                                                                 |
|                 |        | Connecting an external input device ÿÿÿÿÿÿÿÿÿÿÿÿÿÿÿÿÿÿÿÿÿÿÿÿÿÿÿÿÿÿÿÿÿÿÿÿ                                                                                                                                                                                                                                                                                                                                                                                                                                                                                                                                                                                                                                                                                                                                                                                                                                                                                                                                                                                                                                                                                                                                                                                                                                                                                                                                                                                                                                                                                                                                                                                                                                                                                                                                                                                                                                                                                                                                                                                                                                                  |
|                 |        | Connecting a digital camera ÿÿÿÿÿÿÿÿÿÿÿÿÿÿÿÿÿÿÿÿÿÿÿÿÿÿÿÿÿÿÿÿÿÿÿÿ                                                                                                                                                                                                                                                                                                                                                                                                                                                                                                                                                                                                                                                                                                                                                                                                                                                                                                                                                                                                                                                                                                                                                                                                                                                                                                                                                                                                                                                                                                                                                                                                                                                                                                                                                                                                                                                                                                                                                                                                                                                          |
|                 |        | Connecting an audio device that supports optical digital input ÿ ÿ ÿ ÿ ÿ 22                                                                                                                                                                                                                                                                                                                                                                                                                                                                                                                                                                                                                                                                                                                                                                                                                                                                                                                                                                                                                                                                                                                                                                                                                                                                                                                                                                                                                                                                                                                                                                                                                                                                                                                                                                                                                                                                                                                                                                                                                                               |
|                 |        | Inserting a disc or "Memory Stick" 23                                                                                                                                                                                                                                                                                                                                                                                                                                                                                                                                                                                                                                                                                                                                                                                                                                                                                                                                                                                                                                                                                                                                                                                                                                                                                                                                                                                                                                                                                                                                                                                                                                                                                                                                                                                                                                                                                                                                                                                                                                                                                     |
|                 |        | Notes on "Preparation" y y y y y y y y y y y y y y y y y y y                                                                                                                                                                                                                                                                                                                                                                                                                                                                                                                                                                                                                                                                                                                                                                                                                                                                                                                                                                                                                                                                                                                                                                                                                                                                                                                                                                                                                                                                                                                                                                                                                                                                                                                                                                                                                                                                                                                                                                                                                                                              |
| eniov           |        | Watching TV programs ÿÿÿÿÿÿÿÿÿÿÿÿÿÿÿÿÿÿÿÿÿÿÿÿÿÿÿÿÿÿÿÿÿÿÿÿ                                                                                                                                                                                                                                                                                                                                                                                                                                                                                                                                                                                                                                                                                                                                                                                                                                                                                                                                                                                                                                                                                                                                                                                                                                                                                                                                                                                                                                                                                                                                                                                                                                                                                                                                                                                                                                                                                                                                                                                                                                                                 |
| enjoy<br>the tv | tv set | Operate the currently displayed TV program ÿ ÿ ÿ ÿ ÿ ÿ ÿ ÿ ÿ ÿ ÿ ÿ ÿ ÿ ÿ ÿ ÿ ÿ ÿ                                                                                                                                                                                                                                                                                                                                                                                                                                                                                                                                                                                                                                                                                                                                                                                                                                                                                                                                                                                                                                                                                                                                                                                                                                                                                                                                                                                                                                                                                                                                                                                                                                                                                                                                                                                                                                                                                                                                                                                                                                          |
| tile tv         |        | About program guide 999999999999999999999999999999999999                                                                                                                                                                                                                                                                                                                                                                                                                                                                                                                                                                                                                                                                                                                                                                                                                                                                                                                                                                                                                                                                                                                                                                                                                                                                                                                                                                                                                                                                                                                                                                                                                                                                                                                                                                                                                                                                                                                                                                                                                                                                  |
|                 |        | Recording using the program guide $999999999999999999999999999999999999$                                                                                                                                                                                                                                                                                                                                                                                                                                                                                                                                                                                                                                                                                                                                                                                                                                                                                                                                                                                                                                                                                                                                                                                                                                                                                                                                                                                                                                                                                                                                                                                                                                                                                                                                                                                                                                                                                                                                                                                                                                                  |
|                 |        | Recording reservation in the program guide 9 9 9 9 9 9 9 9 9 9 9 9 9 9 9 9 9 9 9                                                                                                                                                                                                                                                                                                                                                                                                                                                                                                                                                                                                                                                                                                                                                                                                                                                                                                                                                                                                                                                                                                                                                                                                                                                                                                                                                                                                                                                                                                                                                                                                                                                                                                                                                                                                                                                                                                                                                                                                                                          |
|                 |        | Recording TV programs 9 9 9 9 9 9 9 9 9 9 9 9 9 9 9 9 9 9 9                                                                                                                                                                                                                                                                                                                                                                                                                                                                                                                                                                                                                                                                                                                                                                                                                                                                                                                                                                                                                                                                                                                                                                                                                                                                                                                                                                                                                                                                                                                                                                                                                                                                                                                                                                                                                                                                                                                                                                                                                                                               |
|                 |        | Playing back video being recorded (chasing playback) ÿ ÿ ÿ ÿ ÿ ÿ ÿ ÿ ÿ ÿ ÿ ÿ ÿ ÿ ÿ ÿ ÿ ÿ ÿ                                                                                                                                                                                                                                                                                                                                                                                                                                                                                                                                                                                                                                                                                                                                                                                                                                                                                                                                                                                                                                                                                                                                                                                                                                                                                                                                                                                                                                                                                                                                                                                                                                                                                                                                                                                                                                                                                                                                                                                                                                |
|                 |        | Schedule recording by specifying date and time \$\frac{1}{2}\frac{1}{2}\frac{1}{2}\frac{1}{2}\frac{1}{2}\frac{1}{2}\frac{1}{2}\frac{1}{2}\frac{1}{2}\frac{1}{2}\frac{1}{2}\frac{1}{2}\frac{1}{2}\frac{1}{2}\frac{1}{2}\frac{1}{2}\frac{1}{2}\frac{1}{2}\frac{1}{2}\frac{1}{2}\frac{1}{2}\frac{1}{2}\frac{1}{2}\frac{1}{2}\frac{1}{2}\frac{1}{2}\frac{1}{2}\frac{1}{2}\frac{1}{2}\frac{1}{2}\frac{1}{2}\frac{1}{2}\frac{1}{2}\frac{1}{2}\frac{1}{2}\frac{1}{2}\frac{1}{2}\frac{1}{2}\frac{1}{2}\frac{1}{2}\frac{1}{2}\frac{1}{2}\frac{1}{2}\frac{1}{2}\frac{1}{2}\frac{1}{2}\frac{1}{2}\frac{1}{2}\frac{1}{2}\frac{1}{2}\frac{1}{2}\frac{1}{2}\frac{1}{2}\frac{1}{2}\frac{1}{2}\frac{1}{2}\frac{1}{2}\frac{1}{2}\frac{1}{2}\frac{1}{2}\frac{1}{2}\frac{1}{2}\frac{1}{2}\frac{1}{2}\frac{1}{2}\frac{1}{2}\frac{1}{2}\frac{1}{2}\frac{1}{2}\frac{1}{2}\frac{1}{2}\frac{1}{2}\frac{1}{2}\frac{1}{2}\frac{1}{2}\frac{1}{2}\frac{1}{2}\frac{1}{2}\frac{1}{2}\frac{1}{2}\frac{1}{2}\frac{1}{2}\frac{1}{2}\frac{1}{2}\frac{1}{2}\frac{1}{2}\frac{1}{2}\frac{1}{2}\frac{1}{2}\frac{1}{2}\frac{1}{2}\frac{1}{2}\frac{1}{2}\frac{1}{2}\frac{1}{2}\frac{1}{2}\frac{1}{2}\frac{1}{2}\frac{1}{2}\frac{1}{2}\frac{1}{2}\frac{1}{2}\frac{1}{2}\frac{1}{2}\frac{1}{2}\frac{1}{2}\frac{1}{2}\frac{1}{2}\frac{1}{2}\frac{1}{2}\frac{1}{2}\frac{1}{2}\frac{1}{2}\frac{1}{2}\frac{1}{2}\frac{1}{2}\frac{1}{2}\frac{1}{2}\frac{1}{2}\frac{1}{2}\frac{1}{2}\frac{1}{2}\frac{1}{2}\frac{1}{2}\frac{1}{2}\frac{1}{2}\frac{1}{2}\frac{1}{2}\frac{1}{2}\frac{1}{2}\frac{1}{2}\frac{1}{2}\frac{1}{2}\frac{1}{2}\frac{1}{2}\frac{1}{2}\frac{1}{2}\frac{1}{2}\frac{1}{2}\frac{1}{2}\frac{1}{2}\frac{1}{2}\frac{1}{2}\frac{1}{2}\frac{1}{2}\frac{1}{2}\frac{1}{2}\frac{1}{2}\frac{1}{2}\frac{1}{2}\frac{1}{2}\frac{1}{2}\frac{1}{2}\frac{1}{2}\frac{1}{2}\frac{1}{2}\frac{1}{2}\frac{1}{2}\frac{1}{2}\frac{1}{2}\frac{1}{2}\frac{1}{2}\frac{1}{2}\frac{1}{2}\frac{1}{2}\frac{1}{2}\frac{1}{2}\frac{1}{2}\frac{1}{2}\frac{1}{2}\frac{1}{2}\frac{1}{2}\frac{1}{2}\frac{1}{2}\frac{1}{2}\frac{1}{2}\frac{1}{2}\frac{1}{2}\frac{1}{2}\frac{1}{2}\frac{1}{2}1 |
|                 |        | Changing/Cancelling Scheduled Recording ••••••••••••••••••••••••••••••••••••                                                                                                                                                                                                                                                                                                                                                                                                                                                                                                                                                                                                                                                                                                                                                                                                                                                                                                                                                                                                                                                                                                                                                                                                                                                                                                                                                                                                                                                                                                                                                                                                                                                                                                                                                                                                                                                                                                                                                                                                                                              |
|                 |        | Notes on "Enjoying TV" ប៉ូប៉ូប៉ូប៉ូប៉ូប៉ូប៉ូប៉ូប៉ូប៉ូប៉ូប៉ូប៉ូប                                                                                                                                                                                                                                                                                                                                                                                                                                                                                                                                                                                                                                                                                                                                                                                                                                                                                                                                                                                                                                                                                                                                                                                                                                                                                                                                                                                                                                                                                                                                                                                                                                                                                                                                                                                                                                                                                                                                                                                                                                                           |
| enjoy           |        | Viewing images ÿ ÿ ÿ ÿ ÿ ÿ ÿ ÿ ÿ ÿ ÿ ÿ ÿ ÿ ÿ ÿ ÿ ÿ ÿ                                                                                                                                                                                                                                                                                                                                                                                                                                                                                                                                                                                                                                                                                                                                                                                                                                                                                                                                                                                                                                                                                                                                                                                                                                                                                                                                                                                                                                                                                                                                                                                                                                                                                                                                                                                                                                                                                                                                                                                                                                                                      |
| the video       | video  | Playing back video yyyyyyyyyyyyyyyyyyyyyyyyyyyyyyyyyyyy                                                                                                                                                                                                                                                                                                                                                                                                                                                                                                                                                                                                                                                                                                                                                                                                                                                                                                                                                                                                                                                                                                                                                                                                                                                                                                                                                                                                                                                                                                                                                                                                                                                                                                                                                                                                                                                                                                                                                                                                                                                                   |
| the video       |        | Editing video ÿÿÿÿÿÿÿÿÿÿÿÿÿÿÿÿÿÿÿÿÿÿÿÿÿÿÿÿÿÿÿÿÿÿÿÿ                                                                                                                                                                                                                                                                                                                                                                                                                                                                                                                                                                                                                                                                                                                                                                                                                                                                                                                                                                                                                                                                                                                                                                                                                                                                                                                                                                                                                                                                                                                                                                                                                                                                                                                                                                                                                                                                                                                                                                                                                                                                        |
|                 |        | Changing the name of a video ÿÿÿÿÿÿÿÿÿÿÿÿÿÿÿÿÿÿÿÿÿÿÿÿÿÿÿÿÿÿÿÿÿÿÿÿ                                                                                                                                                                                                                                                                                                                                                                                                                                                                                                                                                                                                                                                                                                                                                                                                                                                                                                                                                                                                                                                                                                                                                                                                                                                                                                                                                                                                                                                                                                                                                                                                                                                                                                                                                                                                                                                                                                                                                                                                                                                         |
|                 |        | Checking image information ÿÿÿÿÿÿÿÿÿÿÿÿÿÿÿÿÿÿÿÿÿÿÿÿÿÿÿÿÿÿÿÿÿÿÿÿ                                                                                                                                                                                                                                                                                                                                                                                                                                                                                                                                                                                                                                                                                                                                                                                                                                                                                                                                                                                                                                                                                                                                                                                                                                                                                                                                                                                                                                                                                                                                                                                                                                                                                                                                                                                                                                                                                                                                                                                                                                                           |
|                 |        | Protecting video ÿÿÿÿÿÿÿÿÿÿÿÿÿÿÿÿÿÿÿÿÿÿÿÿÿÿÿÿÿÿÿÿÿÿÿÿ                                                                                                                                                                                                                                                                                                                                                                                                                                                                                                                                                                                                                                                                                                                                                                                                                                                                                                                                                                                                                                                                                                                                                                                                                                                                                                                                                                                                                                                                                                                                                                                                                                                                                                                                                                                                                                                                                                                                                                                                                                                                     |
|                 |        | Delete video ប្រកួតបានប្រកួតបានប្រកួតបានប្រកួតបានប្រកួតបានបានបានបានបានបានបានបានបានបានបានបានបានប                                                                                                                                                                                                                                                                                                                                                                                                                                                                                                                                                                                                                                                                                                                                                                                                                                                                                                                                                                                                                                                                                                                                                                                                                                                                                                                                                                                                                                                                                                                                                                                                                                                                                                                                                                                                                                                                                                                                                                                                                           |
|                 |        | Operating the image being played back ÿ ÿ ÿ ÿ ÿ ÿ ÿ ÿ ÿ ÿ ÿ ÿ ÿ ÿ ÿ ÿ ÿ ÿ ÿ                                                                                                                                                                                                                                                                                                                                                                                                                                                                                                                                                                                                                                                                                                                                                                                                                                                                                                                                                                                                                                                                                                                                                                                                                                                                                                                                                                                                                                                                                                                                                                                                                                                                                                                                                                                                                                                                                                                                                                                                                                               |
|                 |        | Editing screen                                                                                                                                                                                                                                                                                                                                                                                                                                                                                                                                                                                                                                                                                                                                                                                                                                                                                                                                                                                                                                                                                                                                                                                                                                                                                                                                                                                                                                                                                                                                                                                                                                                                                                                                                                                                                                                                                                                                                                                                                                                                                                            |
|                 |        | Dubbing recorded TV programs to DVD ÿ ÿ ÿ ÿ ÿ ÿ ÿ ÿ ÿ ÿ ÿ 3 46                                                                                                                                                                                                                                                                                                                                                                                                                                                                                                                                                                                                                                                                                                                                                                                                                                                                                                                                                                                                                                                                                                                                                                                                                                                                                                                                                                                                                                                                                                                                                                                                                                                                                                                                                                                                                                                                                                                                                                                                                                                            |
|                 |        | Notes on "Enjoying Images " ÿ ÿ ÿ ÿ ÿ ÿ ÿ ÿ ÿ ÿ ÿ ÿ ÿ ÿ ÿ ÿ ÿ ÿ                                                                                                                                                                                                                                                                                                                                                                                                                                                                                                                                                                                                                                                                                                                                                                                                                                                                                                                                                                                                                                                                                                                                                                                                                                                                                                                                                                                                                                                                                                                                                                                                                                                                                                                                                                                                                                                                                                                                                                                                                                                           |