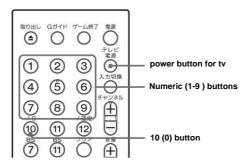

s poor

If the TV program received by this unit is not displayed or the screen is distorted,

If so, use a commercially available antenna instead of the antenna splitter.

Connect the antenna to the VHF/UHF terminal using a booster .

# Step 3 Prepare the remote control

See page 24 for cautio

Toshiba: While pressing the TV power button ÿ ③



put batteries in the remote control

Open the lid on the back of the remote control and insert the included batteries. Be sure to insert the battery from the # pole side as shown in the figure below.



You can operate TVs from other companies with the remote control of this unit.

# set to

You can operate the TV channel, volume, and power with the remote control of this unit to come. At the time of purchase, you can operate a Sony TV. It is set.



Operate while pressing the TV power button.

Enter the two-digit manufacturer registration number of the TV you want to and press.

| TV manufacturer registr          | ation number             |
|----------------------------------|--------------------------|
| *1 Sony                          | 01 (default setting), 12 |
| Matsushita Electric Industrial*1 | 02ÿ13                    |
| Toshiba                          | 03                       |
| Hitachi                          | 04                       |
| Mitsubishi Electric              | 05                       |
| japan victor                     | 06                       |
| Sanyo Electric*1                 | 07ÿ15                    |
| Sharp*1                          | 08ÿ16                    |
| NEC