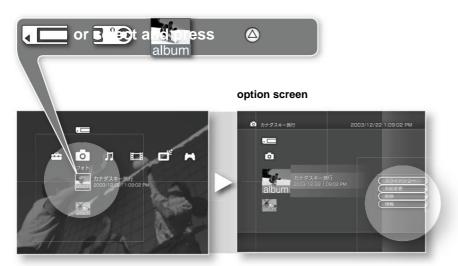

"Using the keyboard" (page 86).



"Memory Stick" or digital camera La, play the photos saved in the album.

Use Mm to select [Playback] from the option screen.

決定 Press.

# Check photo information te.

Use Mm to select [Information] from the option screen.

決定 Press.

## Viewing photos in order (slideshow)

Photos saved in albums on the unit are displayed in order.

Use Mm to select [Slide] from the option screen. Show] and pressure  $\ensuremath{\text{Show}}$ 

# rotate photo

Rotate the photos saved in the album of the unit.

Press Mm to select [Rotate (Left)] or Select [Rotate (Right)] and press .

Rotate the photo in 90 degree increments.



Use Mm to select [Information] from the option screen.



56

When you want to display options for a "Memory Stick", digital camera, or album





photo



Albums on this unit or files saved in albums

Delete the photos that are

Use Mm to select [Delete] from the

option screen and press . Photos

deleted from hard disk

vinegar



### enjoy photos

#### Manipulate playing photos

### Notes on "Enjoying Photos"

#### Step1



Press while viewing a photo The operation panel will be displayed.

#### Notes on "Show Photos"

- •Photos edited on a computer may not play back on this unit. increase.
- Do not remove the "Memory Stick" or the USB cable connecting the digital camera while displaying or importing photos.
- •Some photos may take time to display.



photo Step2



Select the icon you want to use with Mm<, and press . When viewing photos, you can use the following icons:

Icons that can be used on the control panel

Some icon