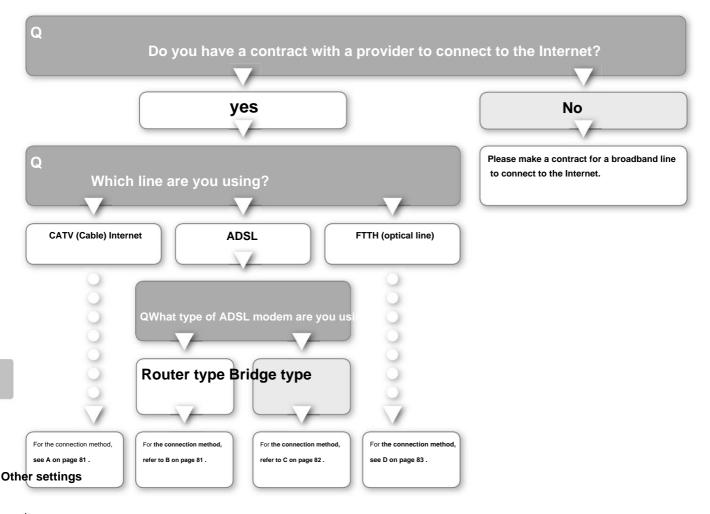

# **Contents (Operation)**

|                 |        | Please read yyyyyyyyyyyyyyyyyyyyyyyyyyyyyyyyyyyy                                                                                                                                                                                                                                                                                                                                                                                                                                                                                                                                                                                                                                                                                                                                                                                                                                                                                                                                                                                                                                                                                                                                                                                                                                                                                                                                                                                                                                                                                                                                                                                                                                                                                                                                                                                                                                                                                                                                                                                                                                                                          |
|-----------------|--------|---------------------------------------------------------------------------------------------------------------------------------------------------------------------------------------------------------------------------------------------------------------------------------------------------------------------------------------------------------------------------------------------------------------------------------------------------------------------------------------------------------------------------------------------------------------------------------------------------------------------------------------------------------------------------------------------------------------------------------------------------------------------------------------------------------------------------------------------------------------------------------------------------------------------------------------------------------------------------------------------------------------------------------------------------------------------------------------------------------------------------------------------------------------------------------------------------------------------------------------------------------------------------------------------------------------------------------------------------------------------------------------------------------------------------------------------------------------------------------------------------------------------------------------------------------------------------------------------------------------------------------------------------------------------------------------------------------------------------------------------------------------------------------------------------------------------------------------------------------------------------------------------------------------------------------------------------------------------------------------------------------------------------------------------------------------------------------------------------------------------------|
| Prepare         |        | Preparation 1 Checking <b>the accessories</b> ÿ ÿ ÿ ÿ ÿ ÿ ÿ ÿ ÿ ÿ ÿ ÿ ÿ ÿ ÿ ÿ ÿ ÿ ÿ                                                                                                                                                                                                                                                                                                                                                                                                                                                                                                                                                                                                                                                                                                                                                                                                                                                                                                                                                                                                                                                                                                                                                                                                                                                                                                                                                                                                                                                                                                                                                                                                                                                                                                                                                                                                                                                                                                                                                                                                                                       |
| ·               |        | Preparation 2 Connecting ÿÿÿÿÿÿÿÿÿÿÿÿÿÿÿÿÿÿÿÿÿÿÿÿÿÿÿÿÿÿÿÿÿÿÿÿ                                                                                                                                                                                                                                                                                                                                                                                                                                                                                                                                                                                                                                                                                                                                                                                                                                                                                                                                                                                                                                                                                                                                                                                                                                                                                                                                                                                                                                                                                                                                                                                                                                                                                                                                                                                                                                                                                                                                                                                                                                                             |
|                 |        | Step 3 Preparing the remote control ÿ ÿ ÿ ÿ ÿ ÿ ÿ ÿ ÿ ÿ ÿ ÿ ÿ ÿ ÿ ÿ ÿ ÿ ÿ                                                                                                                                                                                                                                                                                                                                                                                                                                                                                                                                                                                                                                                                                                                                                                                                                                                                                                                                                                                                                                                                                                                                                                                                                                                                                                                                                                                                                                                                                                                                                                                                                                                                                                                                                                                                                                                                                                                                                                                                                                                 |
|                 |        | Step 4 Connect the power cord ÿ ÿ ÿ ÿ ÿ ÿ ÿ ÿ ÿ ÿ ÿ ÿ ÿ ÿ ÿ ÿ ÿ ÿ ÿ                                                                                                                                                                                                                                                                                                                                                                                                                                                                                                                                                                                                                                                                                                                                                                                                                                                                                                                                                                                                                                                                                                                                                                                                                                                                                                                                                                                                                                                                                                                                                                                                                                                                                                                                                                                                                                                                                                                                                                                                                                                       |
|                 |        | Step 5 Performing simple settings ÿ ÿ ÿ ÿ ÿ ÿ ÿ ÿ ÿ ÿ ÿ ÿ ÿ ÿ ÿ ÿ ÿ ÿ ÿ                                                                                                                                                                                                                                                                                                                                                                                                                                                                                                                                                                                                                                                                                                                                                                                                                                                                                                                                                                                                                                                                                                                                                                                                                                                                                                                                                                                                                                                                                                                                                                                                                                                                                                                                                                                                                                                                                                                                                                                                                                                   |
|                 |        | Turning on the power ÿÿÿÿÿÿÿÿÿÿÿÿÿÿÿÿÿÿÿÿÿÿÿÿÿÿÿÿÿÿÿÿÿÿÿÿ                                                                                                                                                                                                                                                                                                                                                                                                                                                                                                                                                                                                                                                                                                                                                                                                                                                                                                                                                                                                                                                                                                                                                                                                                                                                                                                                                                                                                                                                                                                                                                                                                                                                                                                                                                                                                                                                                                                                                                                                                                                                 |
|                 |        | Prepare for the game ÿÿÿÿÿÿÿÿÿÿÿÿÿÿÿÿÿÿÿÿÿÿÿÿÿÿÿÿÿÿÿÿÿÿÿÿ                                                                                                                                                                                                                                                                                                                                                                                                                                                                                                                                                                                                                                                                                                                                                                                                                                                                                                                                                                                                                                                                                                                                                                                                                                                                                                                                                                                                                                                                                                                                                                                                                                                                                                                                                                                                                                                                                                                                                                                                                                                                 |
|                 |        | Connecting an external input device ÿÿÿÿÿÿÿÿÿÿÿÿÿÿÿÿÿÿÿÿÿÿÿÿÿÿÿÿÿÿÿÿÿÿÿÿ                                                                                                                                                                                                                                                                                                                                                                                                                                                                                                                                                                                                                                                                                                                                                                                                                                                                                                                                                                                                                                                                                                                                                                                                                                                                                                                                                                                                                                                                                                                                                                                                                                                                                                                                                                                                                                                                                                                                                                                                                                                  |
|                 |        | Connecting a digital camera ÿÿÿÿÿÿÿÿÿÿÿÿÿÿÿÿÿÿÿÿÿÿÿÿÿÿÿÿÿÿÿÿÿÿÿÿ                                                                                                                                                                                                                                                                                                                                                                                                                                                                                                                                                                                                                                                                                                                                                                                                                                                                                                                                                                                                                                                                                                                                                                                                                                                                                                                                                                                                                                                                                                                                                                                                                                                                                                                                                                                                                                                                                                                                                                                                                                                          |
|                 |        | Connecting an audio device that supports optical digital input ÿ ÿ ÿ ÿ ÿ 22                                                                                                                                                                                                                                                                                                                                                                                                                                                                                                                                                                                                                                                                                                                                                                                                                                                                                                                                                                                                                                                                                                                                                                                                                                                                                                                                                                                                                                                                                                                                                                                                                                                                                                                                                                                                                                                                                                                                                                                                                                               |
|                 |        | Inserting a disc or "Memory Stick" 23                                                                                                                                                                                                                                                                                                                                                                                                                                                                                                                                                                                                                                                                                                                                                                                                                                                                                                                                                                                                                                                                                                                                                                                                                                                                                                                                                                                                                                                                                                                                                                                                                                                                                                                                                                                                                                                                                                                                                                                                                                                                                     |
|                 |        | Notes on "Preparation" y y y y y y y y y y y y y y y y y y y                                                                                                                                                                                                                                                                                                                                                                                                                                                                                                                                                                                                                                                                                                                                                                                                                                                                                                                                                                                                                                                                                                                                                                                                                                                                                                                                                                                                                                                                                                                                                                                                                                                                                                                                                                                                                                                                                                                                                                                                                                                              |
| eniov           |        | Watching TV programs ÿÿÿÿÿÿÿÿÿÿÿÿÿÿÿÿÿÿÿÿÿÿÿÿÿÿÿÿÿÿÿÿÿÿÿÿ                                                                                                                                                                                                                                                                                                                                                                                                                                                                                                                                                                                                                                                                                                                                                                                                                                                                                                                                                                                                                                                                                                                                                                                                                                                                                                                                                                                                                                                                                                                                                                                                                                                                                                                                                                                                                                                                                                                                                                                                                                                                 |
| enjoy<br>the tv | tv set | Operate the currently displayed TV program ÿ ÿ ÿ ÿ ÿ ÿ ÿ ÿ ÿ ÿ ÿ ÿ ÿ ÿ ÿ ÿ ÿ ÿ ÿ                                                                                                                                                                                                                                                                                                                                                                                                                                                                                                                                                                                                                                                                                                                                                                                                                                                                                                                                                                                                                                                                                                                                                                                                                                                                                                                                                                                                                                                                                                                                                                                                                                                                                                                                                                                                                                                                                                                                                                                                                                          |
| tile tv         |        | About program guide 999999999999999999999999999999999999                                                                                                                                                                                                                                                                                                                                                                                                                                                                                                                                                                                                                                                                                                                                                                                                                                                                                                                                                                                                                                                                                                                                                                                                                                                                                                                                                                                                                                                                                                                                                                                                                                                                                                                                                                                                                                                                                                                                                                                                                                                                  |
|                 |        | Recording using the program guide $999999999999999999999999999999999999$                                                                                                                                                                                                                                                                                                                                                                                                                                                                                                                                                                                                                                                                                                                                                                                                                                                                                                                                                                                                                                                                                                                                                                                                                                                                                                                                                                                                                                                                                                                                                                                                                                                                                                                                                                                                                                                                                                                                                                                                                                                  |
|                 |        | Recording reservation in the program guide 9 9 9 9 9 9 9 9 9 9 9 9 9 9 9 9 9 9 9                                                                                                                                                                                                                                                                                                                                                                                                                                                                                                                                                                                                                                                                                                                                                                                                                                                                                                                                                                                                                                                                                                                                                                                                                                                                                                                                                                                                                                                                                                                                                                                                                                                                                                                                                                                                                                                                                                                                                                                                                                          |
|                 |        | Recording TV programs 9 9 9 9 9 9 9 9 9 9 9 9 9 9 9 9 9 9 9                                                                                                                                                                                                                                                                                                                                                                                                                                                                                                                                                                                                                                                                                                                                                                                                                                                                                                                                                                                                                                                                                                                                                                                                                                                                                                                                                                                                                                                                                                                                                                                                                                                                                                                                                                                                                                                                                                                                                                                                                                                               |
|                 |        | Playing back video being recorded (chasing playback) ÿ ÿ ÿ ÿ ÿ ÿ ÿ ÿ ÿ ÿ ÿ ÿ ÿ ÿ ÿ ÿ ÿ ÿ ÿ                                                                                                                                                                                                                                                                                                                                                                                                                                                                                                                                                                                                                                                                                                                                                                                                                                                                                                                                                                                                                                                                                                                                                                                                                                                                                                                                                                                                                                                                                                                                                                                                                                                                                                                                                                                                                                                                                                                                                                                                                                |
|                 |        | Schedule recording by specifying date and time \$\frac{1}{2}\frac{1}{2}\frac{1}{2}\frac{1}{2}\frac{1}{2}\frac{1}{2}\frac{1}{2}\frac{1}{2}\frac{1}{2}\frac{1}{2}\frac{1}{2}\frac{1}{2}\frac{1}{2}\frac{1}{2}\frac{1}{2}\frac{1}{2}\frac{1}{2}\frac{1}{2}\frac{1}{2}\frac{1}{2}\frac{1}{2}\frac{1}{2}\frac{1}{2}\frac{1}{2}\frac{1}{2}\frac{1}{2}\frac{1}{2}\frac{1}{2}\frac{1}{2}\frac{1}{2}\frac{1}{2}\frac{1}{2}\frac{1}{2}\frac{1}{2}\frac{1}{2}\frac{1}{2}\frac{1}{2}\frac{1}{2}\frac{1}{2}\frac{1}{2}\frac{1}{2}\frac{1}{2}\frac{1}{2}\frac{1}{2}\frac{1}{2}\frac{1}{2}\frac{1}{2}\frac{1}{2}\frac{1}{2}\frac{1}{2}\frac{1}{2}\frac{1}{2}\frac{1}{2}\frac{1}{2}\frac{1}{2}\frac{1}{2}\frac{1}{2}\frac{1}{2}\frac{1}{2}\frac{1}{2}\frac{1}{2}\frac{1}{2}\frac{1}{2}\frac{1}{2}\frac{1}{2}\frac{1}{2}\frac{1}{2}\frac{1}{2}\frac{1}{2}\frac{1}{2}\frac{1}{2}\frac{1}{2}\frac{1}{2}\frac{1}{2}\frac{1}{2}\frac{1}{2}\frac{1}{2}\frac{1}{2}\frac{1}{2}\frac{1}{2}\frac{1}{2}\frac{1}{2}\frac{1}{2}\frac{1}{2}\frac{1}{2}\frac{1}{2}\frac{1}{2}\frac{1}{2}\frac{1}{2}\frac{1}{2}\frac{1}{2}\frac{1}{2}\frac{1}{2}\frac{1}{2}\frac{1}{2}\frac{1}{2}\frac{1}{2}\frac{1}{2}\frac{1}{2}\frac{1}{2}\frac{1}{2}\frac{1}{2}\frac{1}{2}\frac{1}{2}\frac{1}{2}\frac{1}{2}\frac{1}{2}\frac{1}{2}\frac{1}{2}\frac{1}{2}\frac{1}{2}\frac{1}{2}\frac{1}{2}\frac{1}{2}\frac{1}{2}\frac{1}{2}\frac{1}{2}\frac{1}{2}\frac{1}{2}\frac{1}{2}\frac{1}{2}\frac{1}{2}\frac{1}{2}\frac{1}{2}\frac{1}{2}\frac{1}{2}\frac{1}{2}\frac{1}{2}\frac{1}{2}\frac{1}{2}\frac{1}{2}\frac{1}{2}\frac{1}{2}\frac{1}{2}\frac{1}{2}\frac{1}{2}\frac{1}{2}\frac{1}{2}\frac{1}{2}\frac{1}{2}\frac{1}{2}\frac{1}{2}\frac{1}{2}\frac{1}{2}\frac{1}{2}\frac{1}{2}\frac{1}{2}\frac{1}{2}\frac{1}{2}\frac{1}{2}\frac{1}{2}\frac{1}{2}\frac{1}{2}\frac{1}{2}\frac{1}{2}\frac{1}{2}\frac{1}{2}\frac{1}{2}\frac{1}{2}\frac{1}{2}\frac{1}{2}\frac{1}{2}\frac{1}{2}\frac{1}{2}\frac{1}{2}\frac{1}{2}\frac{1}{2}\frac{1}{2}\frac{1}{2}\frac{1}{2}\frac{1}{2}\frac{1}{2}\frac{1}{2}\frac{1}{2}\frac{1}{2}\frac{1}{2}\frac{1}{2}\frac{1}{2}\frac{1}{2}\frac{1}{2}\frac{1}{2}1 |
|                 |        | Changing/Cancelling Scheduled Recording ••••••••••••••••••••••••••••••••••••                                                                                                                                                                                                                                                                                                                                                                                                                                                                                                                                                                                                                                                                                                                                                                                                                                                                                                                                                                                                                                                                                                                                                                                                                                                                                                                                                                                                                                                                                                                                                                                                                                                                                                                                                                                                                                                                                                                                                                                                                                              |
|                 |        | Notes on "Enjoying TV" ប៉ូប៉ូប៉ូប៉ូប៉ូប៉ូប៉ូប៉ូប៉ូប៉ូប៉ូប៉ូប៉ូប                                                                                                                                                                                                                                                                                                                                                                                                                                                                                                                                                                                                                                                                                                                                                                                                                                                                                                                                                                                                                                                                                                                                                                                                                                                                                                                                                                                                                                                                                                                                                                                                                                                                                                                                                                                                                                                                                                                                                                                                                                                           |
| enjoy           |        | Viewing images ÿ ÿ ÿ ÿ ÿ ÿ ÿ ÿ ÿ ÿ ÿ ÿ ÿ ÿ ÿ ÿ ÿ ÿ ÿ                                                                                                                                                                                                                                                                                                                                                                                                                                                                                                                                                                                                                                                                                                                                                                                                                                                                                                                                                                                                                                                                                                                                                                                                                                                                                                                                                                                                                                                                                                                                                                                                                                                                                                                                                                                                                                                                                                                                                                                                                                                                      |
| the video       | video  | Playing back video yyyyyyyyyyyyyyyyyyyyyyyyyyyyyyyyyyyy                                                                                                                                                                                                                                                                                                                                                                                                                                                                                                                                                                                                                                                                                                                                                                                                                                                                                                                                                                                                                                                                                                                                                                                                                                                                                                                                                                                                                                                                                                                                                                                                                                                                                                                                                                                                                                                                                                                                                                                                                                                                   |
| the video       |        | Editing video ÿÿÿÿÿÿÿÿÿÿÿÿÿÿÿÿÿÿÿÿÿÿÿÿÿÿÿÿÿÿÿÿÿÿÿÿ                                                                                                                                                                                                                                                                                                                                                                                                                                                                                                                                                                                                                                                                                                                                                                                                                                                                                                                                                                                                                                                                                                                                                                                                                                                                                                                                                                                                                                                                                                                                                                                                                                                                                                                                                                                                                                                                                                                                                                                                                                                                        |
|                 |        | Changing the name of a video ÿÿÿÿÿÿÿÿÿÿÿÿÿÿÿÿÿÿÿÿÿÿÿÿÿÿÿÿÿÿÿÿÿÿÿÿ                                                                                                                                                                                                                                                                                                                                                                                                                                                                                                                                                                                                                                                                                                                                                                                                                                                                                                                                                                                                                                                                                                                                                                                                                                                                                                                                                                                                                                                                                                                                                                                                                                                                                                                                                                                                                                                                                                                                                                                                                                                         |
|                 |        | Checking image information ÿÿÿÿÿÿÿÿÿÿÿÿÿÿÿÿÿÿÿÿÿÿÿÿÿÿÿÿÿÿÿÿÿÿÿÿ                                                                                                                                                                                                                                                                                                                                                                                                                                                                                                                                                                                                                                                                                                                                                                                                                                                                                                                                                                                                                                                                                                                                                                                                                                                                                                                                                                                                                                                                                                                                                                                                                                                                                                                                                                                                                                                                                                                                                                                                                                                           |
|                 |        | Protecting video ÿÿÿÿÿÿÿÿÿÿÿÿÿÿÿÿÿÿÿÿÿÿÿÿÿÿÿÿÿÿÿÿÿÿÿÿ                                                                                                                                                                                                                                                                                                                                                                                                                                                                                                                                                                                                                                                                                                                                                                                                                                                                                                                                                                                                                                                                                                                                                                                                                                                                                                                                                                                                                                                                                                                                                                                                                                                                                                                                                                                                                                                                                                                                                                                                                                                                     |
|                 |        | Delete video ប្រកួតបានប្រកួតបានប្រកួតបានប្រកួតបានប្រកួតបានបានបានបានបានបានបានបានបានបានបានបានបានប                                                                                                                                                                                                                                                                                                                                                                                                                                                                                                                                                                                                                                                                                                                                                                                                                                                                                                                                                                                                                                                                                                                                                                                                                                                                                                                                                                                                                                                                                                                                                                                                                                                                                                                                                                                                                                                                                                                                                                                                                           |
|                 |        | Operating the image being played back ÿ ÿ ÿ ÿ ÿ ÿ ÿ ÿ ÿ ÿ ÿ ÿ ÿ ÿ ÿ ÿ ÿ ÿ ÿ                                                                                                                                                                                                                                                                                                                                                                                                                                                                                                                                                                                                                                                                                                                                                                                                                                                                                                                                                                                                                                                                                                                                                                                                                                                                                                                                                                                                                                                                                                                                                                                                                                                                                                                                                                                                                                                                                                                                                                                                                                               |
|                 |        | Editing screen                                                                                                                                                                                                                                                                                                                                                                                                                                                                                                                                                                                                                                                                                                                                                                                                                                                                                                                                                                                                                                                                                                                                                                                                                                                                                                                                                                                                                                                                                                                                                                                                                                                                                                                                                                                                                                                                                                                                                                                                                                                                                                            |
|                 |        | Dubbing recorded TV programs to DVD ÿ ÿ ÿ ÿ ÿ ÿ ÿ ÿ ÿ ÿ ÿ 3 46                                                                                                                                                                                                                                                                                                                                                                                                                                                                                                                                                                                                                                                                                                                                                                                                                                                                                                                                                                                                                                                                                                                                                                                                                                                                                                                                                                                                                                                                                                                                                                                                                                                                                                                                                                                                                                                                                                                                                                                                                                                            |
|                 |        | Notes on "Enjoying Images " ÿ ÿ ÿ ÿ ÿ ÿ ÿ ÿ ÿ ÿ ÿ ÿ ÿ ÿ ÿ ÿ ÿ ÿ                                                                                                                                                                                                                                                                                                                                                                                                                                                                                                                                                                                                                                                                                                                                                                                                                                                                                                                                                                                                                                                                                                                                                                                                                                                                                                                                                                                                                                                                                                                                                                                                                                                                                                                                                                                                                                                                                                                                                                                                                                                           |