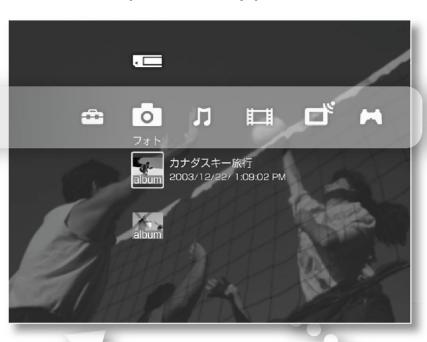

ing, be sure to keep it in a place where you can refer to it at any time.























# You can do

PSX has five categories: TV, Video, Music, Photo, and Game.

In each category you can enjoy:





Watching TV programs ÿ page 26 Recording TV programs ÿ page 31 Using the program guide ÿ page 28



Viewing recorded TV programs ÿ page 38 Play DVD ÿ page 38 Dubbing recorded video to DVD ÿ page 45







Playing a CD ÿ page 48
Listening to music
imported from a CD ÿ page 48



Viewing photos on a "Memory Stick" or digital camera ÿ page 54 Importing photos ÿ page 56







Play games ÿ page 60

The home menu displayed by pressing is the gateway to all operations. Choose what you want to do from TV, video, music, photos, and games displayed on the home menu, and enjoy each content.







Press Home to enjoy other content



Enjoy TV, video, music, photo games

# **Contents (Operation)**

|                 |        | Please read yyyyyyyyyyyyyyyyyyyyyyyyyyyyyyyyyyyy