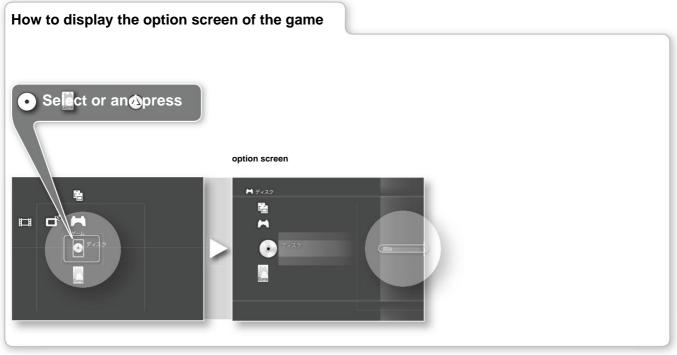

ard<br>utility                    | Displays the "PlayStation 2" dedicated memory card (8MB) or memory card option screen (page 62). di). |  |
| Game     | game<br>title                             | Start the game installed on your hard disk.                                                           |  |
| Icon tha | Icon that appears when a disc is inserted |                                                                                                       |  |
| icon     |                                           | Select and press                                                                                      |  |
| 0        | Start the game                            | from disc disc.                                                                                       |  |





game





**Deleting games** installed on your hard disk

Use Mm to select [Information] from the option

screen and press . Information about the game is displayed.

Use Mm to select [Delete] from the option screen and press.



Use Mm to select [Start] from the option screen

決定 and press.

The "PlayStation" or "PlayStation 2" game will start.

For information on how to operate the game,

please refer to the manual that comes with the game software.



### enjoy the game

#### How to display options in Memory Card Utility

When you want to display the option screen of the memory card utility







Save data option screen

when you want to put it out







create a folder

Use Mm to select [Create folder] from the option screen. [Create] and press .



See page 65 for caution

Use M