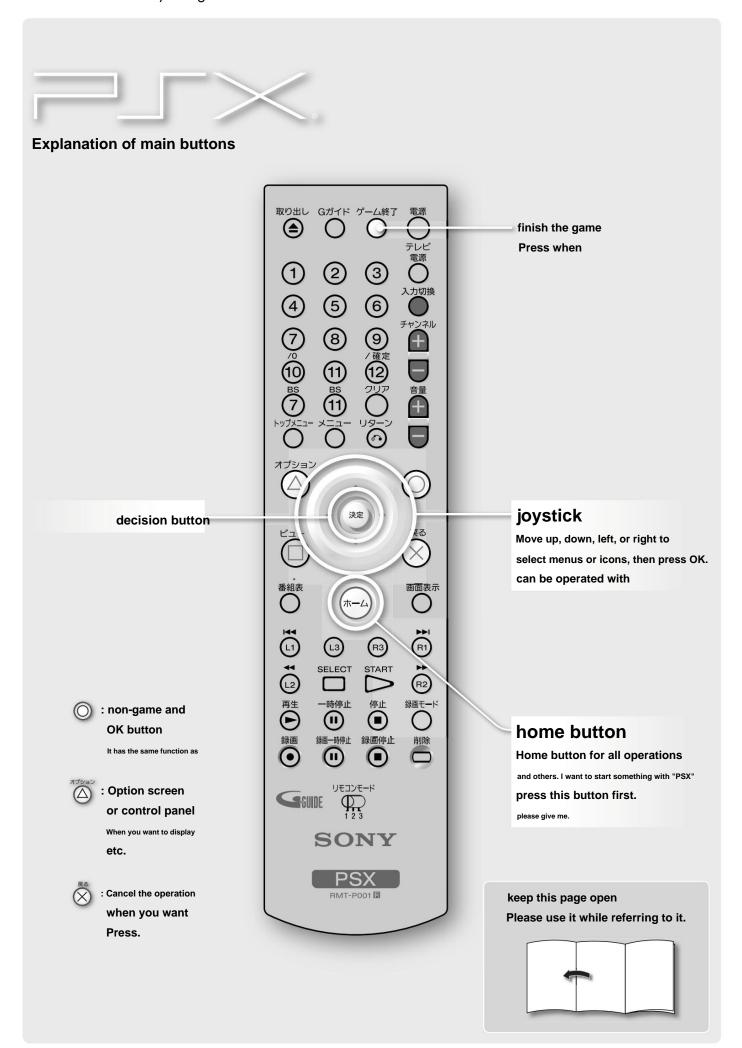

# You can do

PSX has five categories: TV, Video, Music, Photo, and Game.

In each category you can enjoy:

Watching TV programs ÿ page 26 Recording TV programs ÿ page 31 Using the program guide ÿ page 28

Viewing recorded TV programs ÿ page 38 Play DVD ÿ page 38 Dubbing recorded video to DVD ÿ page 45

Playing a CD ÿ page 48
Listening to music
imported from a CD ÿ page 48

Viewing photos on a "Memory Stick" or digital camera ÿ page 54 Importing photos ÿ page 56

Play games ÿ page 60

The home menu displayed by pressing is the gateway to all operations. Choose what you want to do from TV, video, music, photos, and games displayed on the home menu, and enjoy each content.

Press Home to enjoy other content

Enjoy TV, video, music, photo games