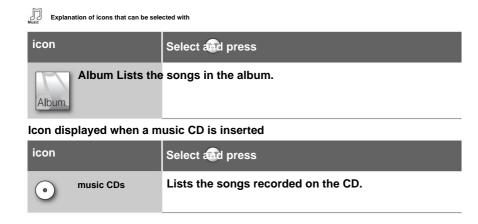

only once" can be downloaded to a DVD. can't bing.
- •Depending on the DVD device, it may not be possible to play the disc even if it is finalized correctly. may not work.
- •You can finalize a disc recorded on another DVD device with this unit. you can't.
- If you finalize a DVD-RW disc, you will not be able to dub it unless you initialize it (for DVD-RW).
- •During dubbing, recording reservations and recording cannot be performed.
- . When dubbing in DVD-RW VR mode, the editing results are not reflected in the dubbed video. Editing results are reflected when dubbing in DVD-RW video mode.



### enjoy music



With this unit, you can listen to songs on CDs and songs saved on the hard disk. again, Using the optional function, you can save songs from a CD to the hard disk of this unit.









music



### enjoy music



When you want to display song options







Use Mm to select [Playback] from the option 速 screen and press . Play a song.

Importing tracks from a CD into this unit

Use Mm to select [Import] from the option screen. Press Select.

See page 53 for caution.

When importing from a music CD, ATRAC3 format on your hard disk.

The sound quality setting when importing a CD is In the "Music settings", select "CD

Set the sound quality when importing songs" See page 73.

delete songs and albums

Albums on this unit or files saved in albums Delete the songs that are

Use Mm to select [Delete] from the option

screen and press .

Songs recorded on a CD cannot be deleted.



Albums on this unit or files saved in albums change the name of the song that is

1 Use Mm to