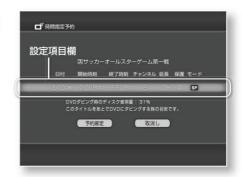

e by change                               | nel. Step3 |
| Program schedule by time   | Switches to the timed program guide.                                  |            |
| reserve                    | Schedule recording of the selected program.                           |            |
| Program description        | Displays a detailed description of the selected progr                 | am.        |

Display the selected program on the screen.

Record in program guide See page 37 for caution

If you record from the program guide, it will automatically record when the program ends stops.





tv set

on the home menu Select (program guide) and press .



Select the program you want to record with  $\mathbf{Mm}$  and press .

12/10(水) 7:00PM - 8:50PM クジテレビ ●アメリカ映画・1996年公開作品 ●監督:トーマス・コリンズ



Use Mm to select the setting iten field and press .

Step4



Use <, to select the item you want to change.



# enjoy tv





Bi

Step5



Change items with Mm.

Step6

After setting all items, press



Step7



Use Mm to select [Confirm Reservation] and press . Recording will start.

#### Items that can be set in Step 4

| title      | explanation                                                                                                 |
|------------|-------------------------------------------------------------------------------------------------------------|
| date       | Set the date to record.                                                                                     |
| start time | Set the time to start recording.